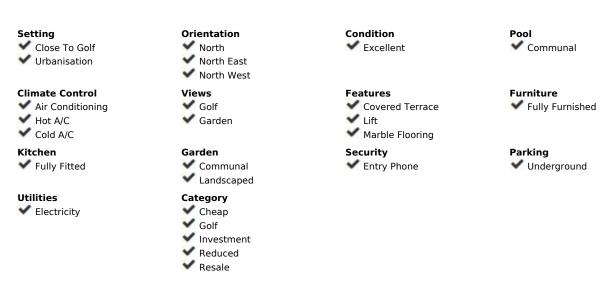

2

2

141 m2

Charming apartment for sale in Rio Real, an urbanization only 200m away from Rio Real Golf, located just 5 minutes from the Costa del Sol highway. This property is located just 1 km from the best beaches of Marbella and 3 km from the center of Marbella with its famous stores, restaurants and nightlife. The apartment is fully furnished and has 2 bedrooms and 2 bathrooms, one of them en-suite. The spacious living room has direct access to a covered terrace with frontal views of the Rio Real and the surrounding mountains, where you can enjoy moments of relaxation and tranquility during most of the year. The kitchen is fully equipped with all the necessary appliances. The urbanization offers a large swimming pool and a small pool for the little ones, surrounded by beautiful gardens and views of all the surrounding mountains. The property includes a subway parking space and a storage room. With a constructed area of 161 m², this property is an excellent investment in a privileged location. Do not miss the opportunity to live in this exclusive apartment in Rio Real at an unbeatable price. Additional features: - Year of construction: 2003 - 1st floor, interior with elevator - Facing North / Northeast / Northwest - Built-in closets - Air conditioning - Communal pool and garden - Parking space included in the price Do not miss this opportunity to acquire this wonderful apartment in an unbeatable location!