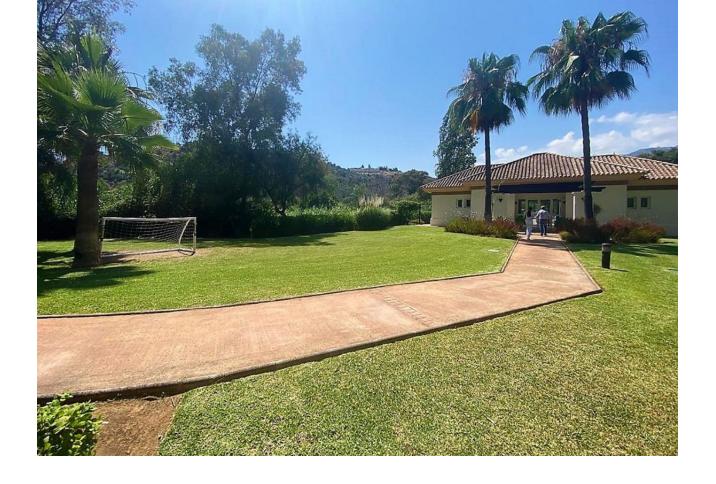

2

2

141 m2

Charming apartment for sale in Rio Real, an urbanization only 200m away from Rio Real Golf, located just 5 minutes from the Costa del Sol highway. This property is located just 1 km from the best beaches of Marbella and 3 km from the center of Marbella with its famous stores, restaurants and nightlife. The apartment is fully furnished and has 2 bedrooms and 2 bathrooms, one of them en-suite. The spacious living room has direct access to a covered terrace with frontal views of the Rio Real and the surrounding mountains, where you can enjoy moments of relaxation and tranquility during most of the year. The kitchen is fully equipped with all the necessary appliances. The urbanization offers a large swimming pool and a small pool for the little ones, surrounded by beautiful gardens and views of all the surrounding mountains. The property includes a subway parking space and a storage room. With a constructed area of 161 m², this property is an excellent investment in a privileged location. Do not miss the opportunity to live in this exclusive apartment in Rio Real at an unbeatable price. Additional features: - Year of construction: 2003 - 1st floor, interior with elevator - Facing North / Northeast / Northwest - Built-in closets - Air conditioning - Communal pool and garden - Parking space included in the price Do not miss this opportunity to acquire this wonderful apartment in an unbeatable location!