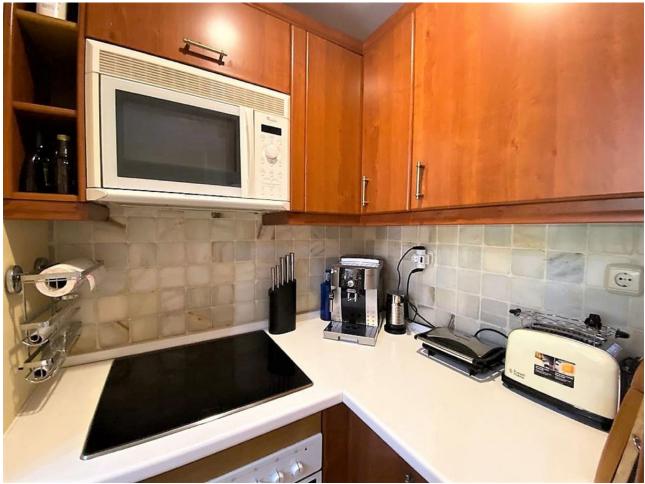

2

2

141 m2

Charming apartment for sale in Rio Real, an urbanization only 200m away from Rio Real Golf, located just 5 minutes from the Costa del Sol highway. This property is located just 1 km from the best beaches of Marbella and 3 km from the center of Marbella with its famous stores, restaurants and nightlife. The apartment is fully furnished and has 2 bedrooms and 2 bathrooms, one of them en-suite. The spacious living room has direct access to a covered terrace with frontal views of the Rio Real and the surrounding mountains, where you can enjoy moments of relaxation and tranquility during most of the year. The kitchen is fully equipped with all the necessary appliances. The urbanization offers a large swimming pool and a small pool for the little ones, surrounded by beautiful gardens and views of all the surrounding mountains. The property includes a subway parking space and a storage room. With a constructed area of 161 m², this property is an excellent investment in a privileged location. Do not miss the opportunity to live in this exclusive apartment in Rio Real at an unbeatable price. Additional features: - Year of construction: 2003 - 1st floor, interior with elevator - Facing North / Northeast / Northwest - Built-in closets - Air conditioning - Communal pool and garden - Parking space included in the price Do not miss this opportunity to acquire this wonderful apartment in an unbeatable location!