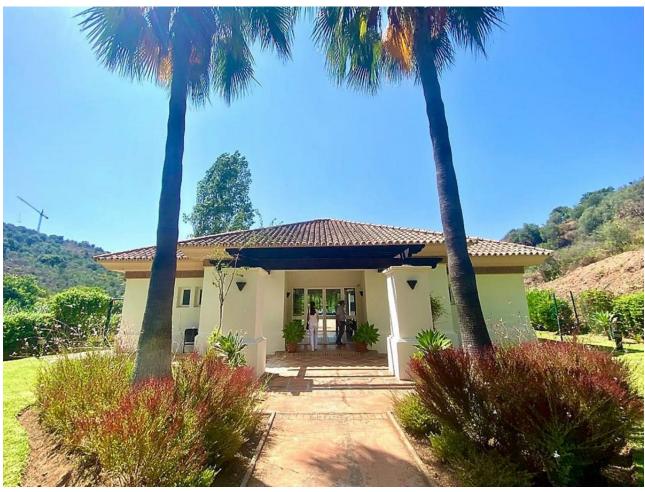

2

2

141 m2

Charming apartment for sale in Rio Real, an urbanization only 200m away from Rio Real Golf, located just 5 minutes from the Costa del Sol highway. This property is located just 1 km from the best beaches of Marbella and 3 km from the center of Marbella with its famous stores, restaurants and nightlife. The apartment is fully furnished and has 2 bedrooms and 2 bathrooms, one of them en-suite. The spacious living room has direct access to a covered terrace with frontal views of the Rio Real and the surrounding mountains, where you can enjoy moments of relaxation and tranquility during most of the year. The kitchen is fully equipped with all the necessary appliances. The urbanization offers a large swimming pool and a small pool for the little ones, surrounded by beautiful gardens and views of all the surrounding mountains. The property includes a subway parking space and a storage room. With a constructed area of 161 m², this property is an excellent investment in a privileged location. Do not miss the opportunity to live in this exclusive apartment in Rio Real at an unbeatable price. Additional features: - Year of construction: 2003 - 1st floor, interior with elevator - Facing North / Northeast / Northwest - Built-in closets - Air conditioning - Communal pool and garden - Parking space included in the price Do not miss this opportunity to acquire this wonderful apartment in an unbeatable location!