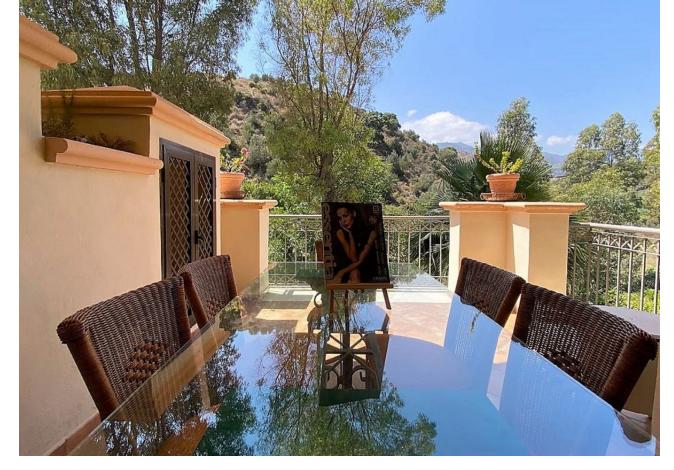

2

2

141 m2

Charming apartment for sale in Rio Real, an urbanization only 200m away from Rio Real Golf, located just 5 minutes from the Costa del Sol highway. This property is located just 1 km from the best beaches of Marbella and 3 km from the center of Marbella with its famous stores, restaurants and nightlife. The apartment is fully furnished and has 2 bedrooms and 2 bathrooms, one of them en-suite. The spacious living room has direct access to a covered terrace with frontal views of the Rio Real and the surrounding mountains, where you can enjoy moments of relaxation and tranquility during most of the year. The kitchen is fully equipped with all the necessary appliances. The urbanization offers a large swimming pool and a small pool for the little ones, surrounded by beautiful gardens and views of all the surrounding mountains. The property includes a subway parking space and a storage room. With a constructed area of 161 m², this property is an excellent investment in a privileged location. Do not miss the opportunity to live in this exclusive apartment in Rio Real at an unbeatable price. Additional features: - Year of construction: 2003 - 1st floor, interior with elevator - Facing North / Northeast / Northwest - Built-in closets - Air conditioning - Communal pool and garden - Parking space included in the price Do not miss this opportunity to acquire this wonderful apartment in an unbeatable location!