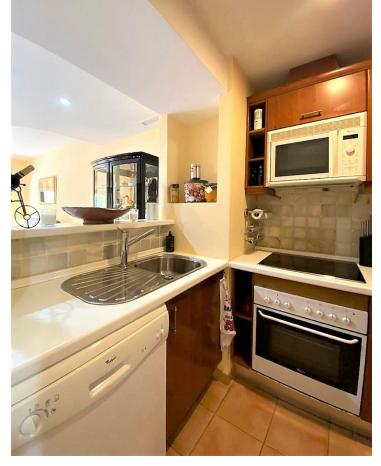

2

2

141 m2

Charming apartment for sale in Rio Real, an urbanization only 200m away from Rio Real Golf, located just 5 minutes from the Costa del Sol highway. This property is located just 1 km from the best beaches of Marbella and 3 km from the center of Marbella with its famous stores, restaurants and nightlife. The apartment is fully furnished and has 2 bedrooms and 2 bathrooms, one of them en-suite. The spacious living room has direct access to a covered terrace with frontal views of the Rio Real and the surrounding mountains, where you can enjoy moments of relaxation and tranquility during most of the year. The kitchen is fully equipped with all the necessary appliances. The urbanization offers a large swimming pool and a small pool for the little ones, surrounded by beautiful gardens and views of all the surrounding mountains. The property includes a subway parking space and a storage room. With a constructed area of 161 m², this property is an excellent investment in a privileged location. Do not miss the opportunity to live in this exclusive apartment in Rio Real at an unbeatable price. Additional features: - Year of construction: 2003 - 1st floor, interior with elevator - Facing North / Northeast / Northwest - Built-in closets - Air conditioning - Communal pool and garden - Parking space included in the price Do not miss this opportunity to acquire this wonderful apartment in an unbeatable location!