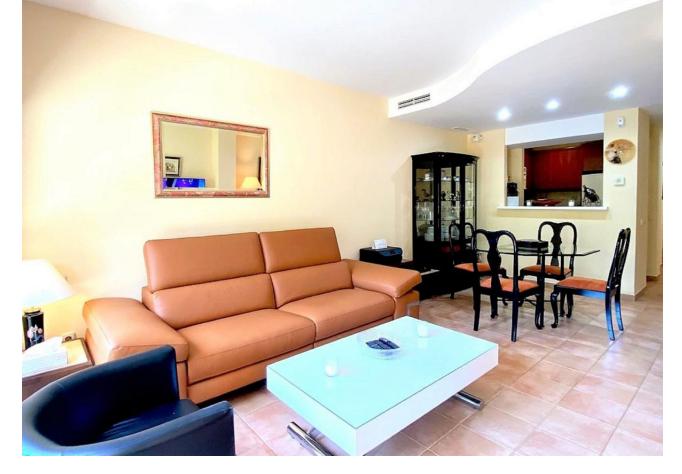

2

2

141 m2

Charming apartment for sale in Rio Real, an urbanization only 200m away from Rio Real Golf, located just 5 minutes from the Costa del Sol highway. This property is located just 1 km from the best beaches of Marbella and 3 km from the center of Marbella with its famous stores, restaurants and nightlife. The apartment is fully furnished and has 2 bedrooms and 2 bathrooms, one of them en-suite. The spacious living room has direct access to a covered terrace with frontal views of the Rio Real and the surrounding mountains, where you can enjoy moments of relaxation and tranquility during most of the year. The kitchen is fully equipped with all the necessary appliances. The urbanization offers a large swimming pool and a small pool for the little ones, surrounded by beautiful gardens and views of all the surrounding mountains. The property includes a subway parking space and a storage room. With a constructed area of 161 m², this property is an excellent investment in a privileged location. Do not miss the opportunity to live in this exclusive apartment in Rio Real at an unbeatable price. Additional features: - Year of construction: 2003 - 1st floor, interior with elevator - Facing North / Northeast / Northwest - Built-in closets - Air conditioning - Communal pool and garden - Parking space included in the price Do not miss this opportunity to acquire this wonderful apartment in an unbeatable location!