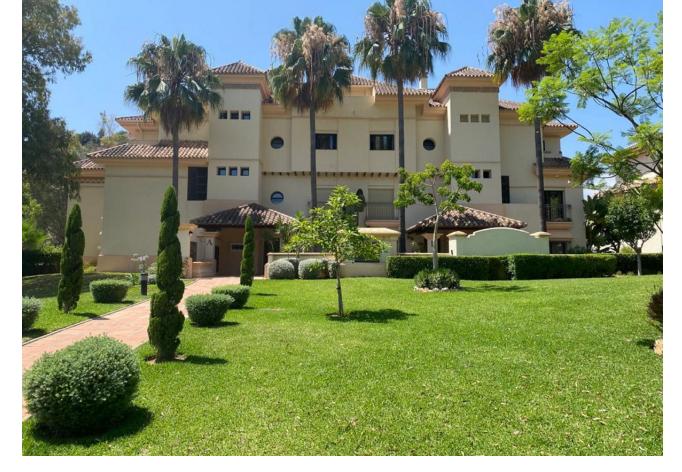

2

2

141 m2

Charming apartment for sale in Rio Real, an urbanization only 200m away from Rio Real Golf, located just 5 minutes from the Costa del Sol highway. This property is located just 1 km from the best beaches of Marbella and 3 km from the center of Marbella with its famous stores, restaurants and nightlife. The apartment is fully furnished and has 2 bedrooms and 2 bathrooms, one of them en-suite. The spacious living room has direct access to a covered terrace with frontal views of the Rio Real and the surrounding mountains, where you can enjoy moments of relaxation and tranquility during most of the year. The kitchen is fully equipped with all the necessary appliances. The urbanization offers a large swimming pool and a small pool for the little ones, surrounded by beautiful gardens and views of all the surrounding mountains. The property includes a subway parking space and a storage room. With a constructed area of 161 m², this property is an excellent investment in a privileged location. Do not miss the opportunity to live in this exclusive apartment in Rio Real at an unbeatable price. Additional features: - Year of construction: 2003 - 1st floor, interior with elevator - Facing North / Northeast / Northwest - Built-in closets - Air conditioning - Communal pool and garden - Parking space included in the price Do not miss this opportunity to acquire this wonderful apartment in an unbeatable location!