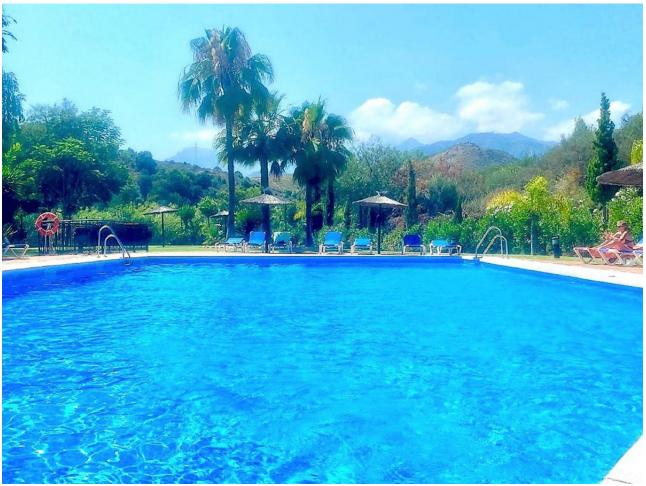

2

2

141 m2

Charming apartment for sale in Rio Real, an urbanization only 200m away from Rio Real Golf, located just 5 minutes from the Costa del Sol highway. This property is located just 1 km from the best beaches of Marbella and 3 km from the center of Marbella with its famous stores, restaurants and nightlife. The apartment is fully furnished and has 2 bedrooms and 2 bathrooms, one of them en-suite. The spacious living room has direct access to a covered terrace with frontal views of the Rio Real and the surrounding mountains, where you can enjoy moments of relaxation and tranquility during most of the year. The kitchen is fully equipped with all the necessary appliances. The urbanization offers a large swimming pool and a small pool for the little ones, surrounded by beautiful gardens and views of all the surrounding mountains. The property includes a subway parking space and a storage room. With a constructed area of 161 m², this property is an excellent investment in a privileged location. Do not miss the opportunity to live in this exclusive apartment in Rio Real at an unbeatable price. Additional features: - Year of construction: 2003 - 1st floor, interior with elevator - Facing North / Northeast / Northwest - Built-in closets - Air conditioning - Communal pool and garden - Parking space included in the price Do not miss this opportunity to acquire this wonderful apartment in an unbeatable location!