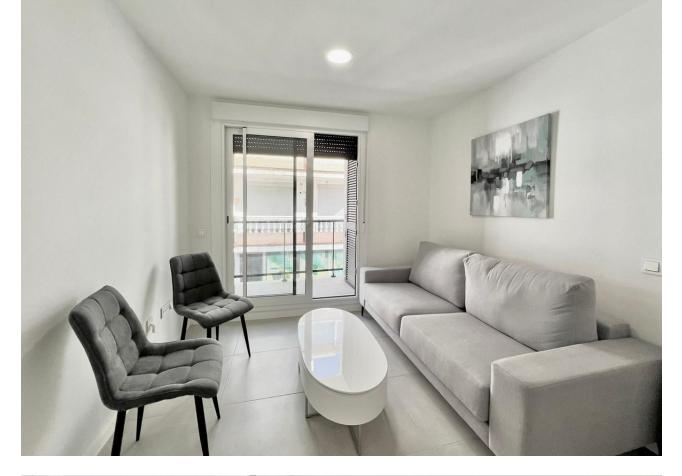

New apartment in Fuengirola, just 150 meters from the beach. This magnificent property, newly built in 2024, boasts 2 spacious bedrooms and 2 full bathrooms, perfect for enjoying a comfortable and modern living experience. Located in an unbeatable area, a short walk from the promenade and Fuengirola train station, in addition to being surrounded by all the essential services: supermarkets, restaurants, shops and public transport. The apartment is delivered fully furnished and ready to move in to, with ceramic floors and both bedrooms fitted with recessed wardrobes. The kitchen includes additional drawers, dishwasher, oven, microwave and washing machine, as well as extra plugs for added convenience. You'll also find a modern faucet with sprayer, which adds a contemporary touch. For greater convenience, the property boasts a larger water tank, a water filtration system and additional storage with shelving in the bathroom. For your security, the apartment is equipped with an additional Wi-Fi doorbell. The building includes an elevator for easy access. Enjoy year-round comfort with air conditioning for heating and cooling throughout the apartment. Plus, you'll have peace of mind with a 10-year structural warranty and a 3-year appliance warranty. This property is perfect for both living and investing, combining a contemporary design with high-quality finishes at all times. Don't miss your chance to own this coastal gem!"