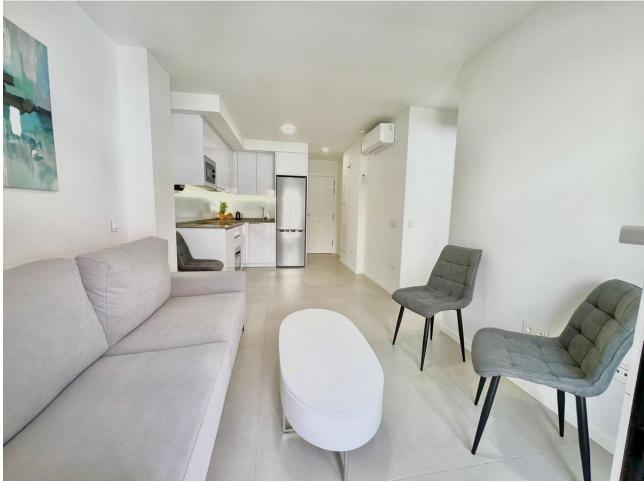

## Sales - Apartment - Fuengirola 349.000€

www.mibgroup.es +34 662 58 96 58 info@mibgroup.es

| RefID: MIBGR4908211 | Fuengirola | Apartment |  |
|---------------------|------------|-----------|--|
| 2                   | <b>2</b>   | 61 m2     |  |

New apartment in Fuengirola, just 150 meters from the beach. This magnificent property, newly built in 2024, boasts 2 spacious bedrooms and 2 full bathrooms, perfect for enjoying a comfortable and modern living experience. Located in an unbeatable area, a short walk from the promenade and Fuengirola train station, in addition to being surrounded by all the essential services: supermarkets, restaurants, shops and public transport. The apartment is delivered fully furnished and ready to move in to, with ceramic floors and both bedrooms fitted with recessed wardrobes. The kitchen includes additional drawers, dishwasher, oven, microwave and washing machine, as well as extra plugs for added convenience. You'll also find a modern faucet with sprayer, which adds a contemporary touch. For greater convenience, the property boasts a larger water tank, a water filtration system and additional storage with shelving in the bathroom. For your security, the apartment is equipped with an additional Wi-Fi doorbell. The building includes an elevator for easy access. Enjoy year-round comfort with air conditioning for heating and cooling throughout the apartment. Plus, you'll have peace of mind with a 10-year structural warranty and a 3-year appliance warranty. This property is perfect for both living and investing, combining a contemporary design with high-quality finishes at all times. Don't miss your chance to own this coastal gem!"

Setting Town Close To Sea

Features Private Terrace Orientation East South Kitchen Fully Fitted Condition Excellent New Construction Utilities Electricity Drinkable Water Solar water heating

Climate Control