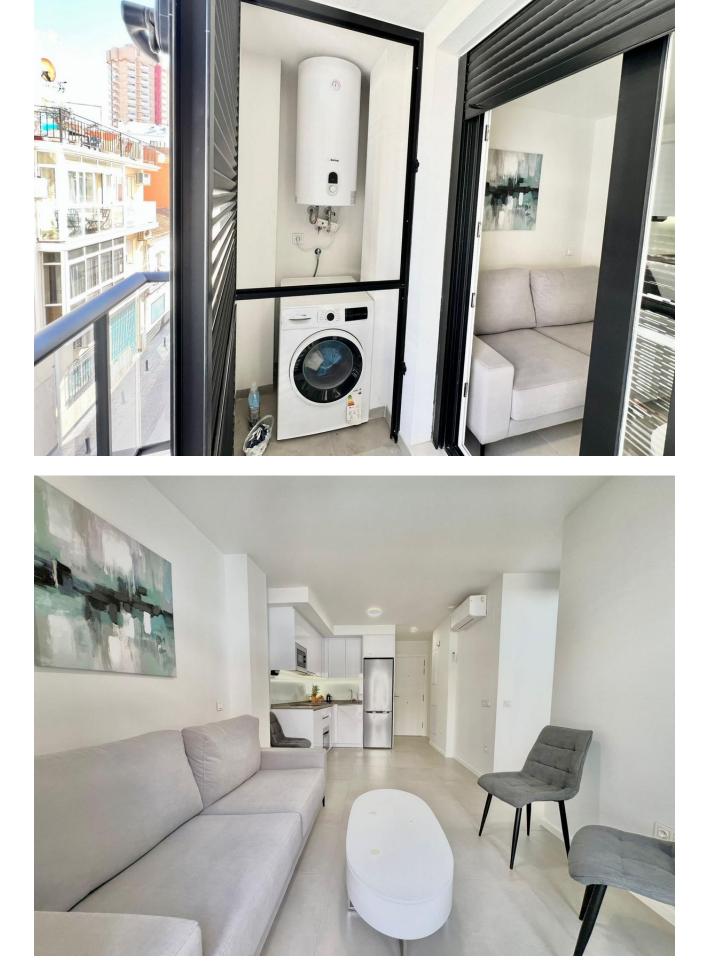

New apartment in Fuengirola, just 150 meters from the beach. This magnificent property, newly built in 2024, boasts 2 spacious bedrooms and 2 full bathrooms, perfect for enjoying a comfortable and modern living experience. Located in an unbeatable area, a short walk from the promenade and Fuengirola train station, in addition to being surrounded by all the essential services: supermarkets, restaurants, shops and public transport. The apartment is delivered fully furnished and ready to move in to, with ceramic floors and both bedrooms fitted with recessed wardrobes. The kitchen includes additional drawers, dishwasher, oven, microwave and washing machine, as well as extra plugs for added convenience. You'll also find a modern faucet with sprayer, which adds a contemporary touch. For greater convenience, the property boasts a larger water tank, a water filtration system and additional storage with shelving in the bathroom. For your security, the apartment is equipped with an additional Wi-Fi doorbell. The building includes an elevator for easy access. Enjoy year-round comfort with air conditioning for heating and cooling throughout the apartment. Plus, you'll have peace of mind with a 10-year structural warranty and a 3-year appliance warranty. This property is perfect for both living and investing, combining a contemporary design with high-quality finishes at all times. Don't miss your chance to own this coastal gem!"