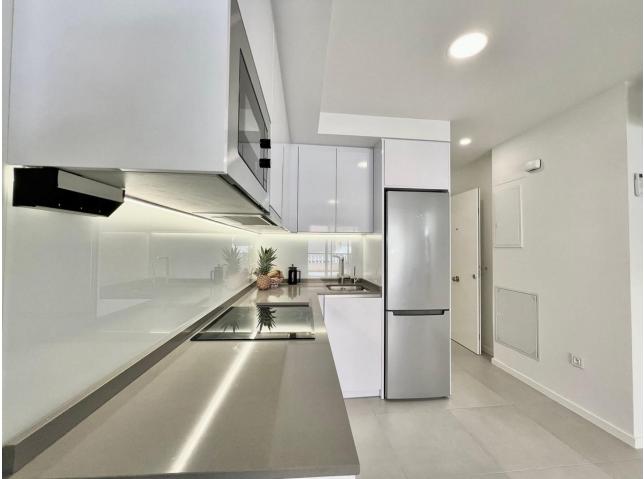

New apartment in Fuengirola, just 150 meters from the beach. This magnificent property, newly built in 2024, boasts 2 spacious bedrooms and 2 full bathrooms, perfect for enjoying a comfortable and modern living experience. Located in an unbeatable area, a short walk from the promenade and Fuengirola train station, in addition to being surrounded by all the essential services: supermarkets, restaurants, shops and public transport. The apartment is delivered fully furnished and ready to move in to, with ceramic floors and both bedrooms fitted with recessed wardrobes. The kitchen includes additional drawers, dishwasher, oven, microwave and washing machine, as well as extra plugs for added convenience. You'll also find a modern faucet with sprayer, which adds a contemporary touch. For greater convenience, the property boasts a larger water tank, a water filtration system and additional storage with shelving in the bathroom. For your security, the apartment is equipped with an additional Wi-Fi doorbell. The building includes an elevator for easy access. Enjoy year-round comfort with air conditioning for heating and cooling throughout the apartment. Plus, you'll have peace of mind with a 10-year structural warranty and a 3-year appliance warranty. This property is perfect for both living and investing, combining a contemporary design with high-quality finishes at all times. Don't miss your chance to own this coastal gem!"