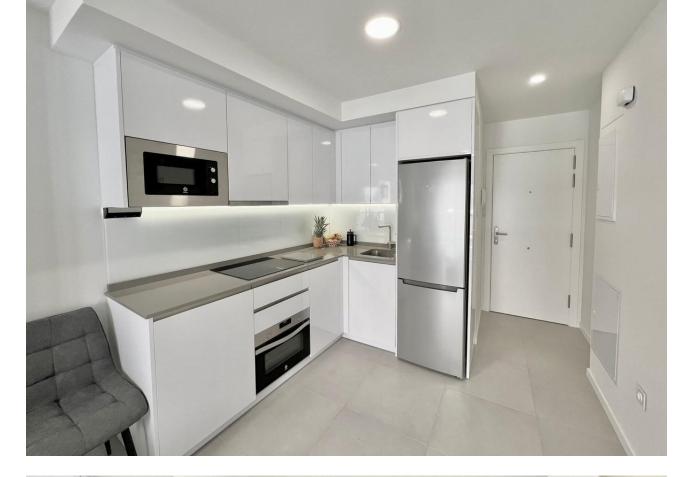

New apartment in Fuengirola, just 150 meters from the beach. This magnificent property, newly built in 2024, boasts 2 spacious bedrooms and 2 full bathrooms, perfect for enjoying a comfortable and modern living experience. Located in an unbeatable area, a short walk from the promenade and Fuengirola train station, in addition to being surrounded by all the essential services: supermarkets, restaurants, shops and public transport. The apartment is delivered fully furnished and ready to move in to, with ceramic floors and both bedrooms fitted with recessed wardrobes. The kitchen includes additional drawers, dishwasher, oven, microwave and washing machine, as well as extra plugs for added convenience. You'll also find a modern faucet with sprayer, which adds a contemporary touch. For greater convenience, the property boasts a larger water tank, a water filtration system and additional storage with shelving in the bathroom. For your security, the apartment is equipped with an additional Wi-Fi doorbell. The building includes an elevator for easy access. Enjoy year-round comfort with air conditioning for heating and cooling throughout the apartment. Plus, you'll have peace of mind with a 10-year structural warranty and a 3-year appliance warranty. This property is perfect for both living and investing, combining a contemporary design with high-quality finishes at all times. Don't miss your chance to own this coastal gem!"