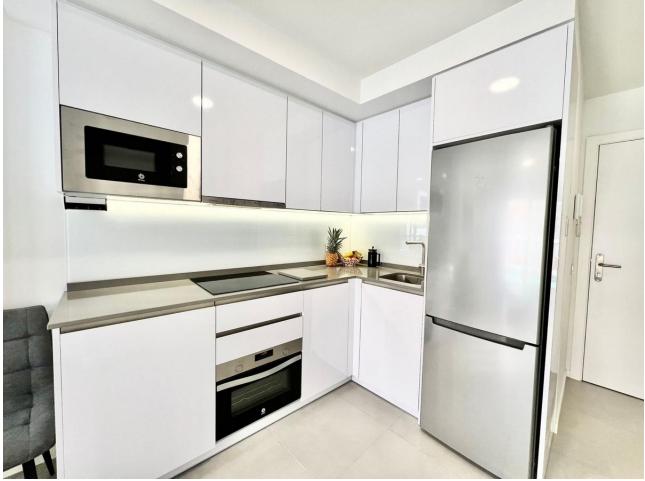

New apartment in Fuengirola, just 150 meters from the beach. This magnificent property, newly built in 2024, boasts 2 spacious bedrooms and 2 full bathrooms, perfect for enjoying a comfortable and modern living experience. Located in an unbeatable area, a short walk from the promenade and Fuengirola train station, in addition to being surrounded by all the essential services: supermarkets, restaurants, shops and public transport. The apartment is delivered fully furnished and ready to move in to, with ceramic floors and both bedrooms fitted with recessed wardrobes. The kitchen includes additional drawers, dishwasher, oven, microwave and washing machine, as well as extra plugs for added convenience. You'll also find a modern faucet with sprayer, which adds a contemporary touch. For greater convenience, the property boasts a larger water tank, a water filtration system and additional storage with shelving in the bathroom. For your security, the apartment is equipped with an additional Wi-Fi doorbell. The building includes an elevator for easy access. Enjoy year-round comfort with air conditioning for heating and cooling throughout the apartment. Plus, you'll have peace of mind with a 10-year structural warranty and a 3-year appliance warranty. This property is perfect for both living and investing, combining a contemporary design with high-quality finishes at all times. Don't miss your chance to own this coastal gem!"