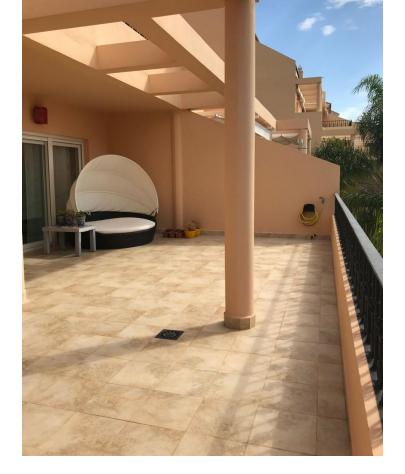

1

2

Payment in rubles! We are pleased to present to you this magnificent 2 bedroom apartment in the prestigious Vista Real urbanization. Situated in a picturesque golf valley, it is ideal for both permanent residence and holiday home. The apartment is made using high quality materials and is thought out to the smallest detail. A spacious living-dining room awaits you with access to a spacious terrace, ideal for relaxing or entertaining guests. A fully equipped kitchen with separate laundry area will make everyday life as comfortable as possible. Two stylish bedrooms and two modern bathrooms are complemented by a guest toilet. Vista Real is a gated residential complex with 24-hour security and video surveillance. Perfectly landscaped gardens, a swimming pool area with sun loungers and umbrellas - everything here is created for your comfort.Living here means being surrounded by top golf courses including Los Naranjos, Aloha, Las Brisas and La Quinta. The apartment comes with two spacious parking spaces and a storage room, which makes it even more convenient for living. Just 5-7 minutes by car to restaurants, shops, beaches, nightlife, international schools and the famous port of Puerto Banus. This apartment is the ideal choice for those looking for comfort, style and a convenient location. Whether it's your new home, a holiday home or an investment project - Vista Real will meet all your expectations!

Features Covered Terrace Lift Fitted Wardrobes Storage Room Marble Flooring Security

Gated Complex

Pool Communal

Furniture Fully Furnished

Parking Vnderground