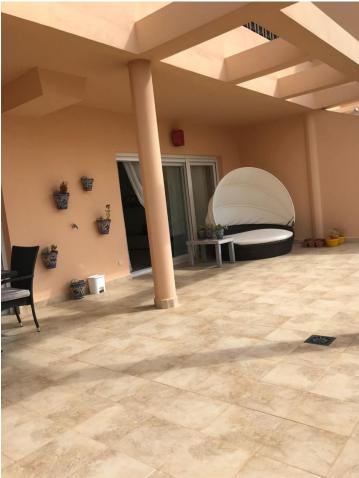

1

2

Payment in rubles! We are pleased to present to you this magnificent 2 bedroom apartment in the prestigious Vista Real urbanization. Situated in a picturesque golf valley, it is ideal for both permanent residence and holiday home. The apartment is made using high quality materials and is thought out to the smallest detail. A spacious living-dining room awaits you with access to a spacious terrace, ideal for relaxing or entertaining guests. A fully equipped kitchen with separate laundry area will make everyday life as comfortable as possible. Two stylish bedrooms and two modern bathrooms are complemented by a guest toilet. Vista Real is a gated residential complex with 24-hour security and video surveillance. Perfectly landscaped gardens, a swimming pool area with sun loungers and umbrellas - everything here is created for your comfort.Living here means being surrounded by top golf courses including Los Naranjos, Aloha, Las Brisas and La Quinta. The apartment comes with two spacious parking spaces and a storage room, which makes it even more convenient for living. Just 5-7 minutes by car to restaurants, shops, beaches, nightlife, international schools and the famous port of Puerto Banus. This apartment is the ideal choice for those looking for comfort, style and a convenient location. Whether it's your new home, a holiday home or an investment project - Vista Real will meet all your expectations!

Features Covered Terrace Lift Fitted Wardrobes Storage Room Marble Flooring Security

Gated Complex

Pool Communal

Furniture Fully Furnished

Parking Vnderground