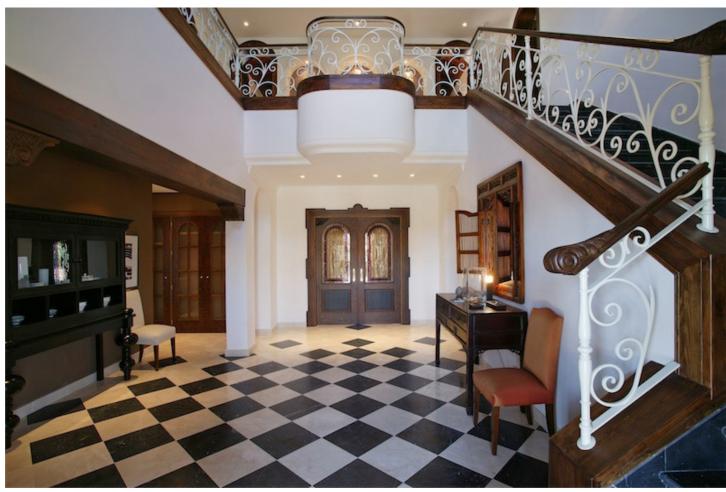

1548 m2

Magnificent luxury villa 1540m2 land, situated in one of the most valuable and exclusive areas of the Costa del Sol, just a few minutes from Marbella and Puerto Banus. Exclusive design with excellent quality and luxury finishes. Equipped with the highest comfort and performance in services and technology. There are living room, kitchen, BBQ, pool, elevator, basement garage for 3 cars, laundry, engine room, sauna, turkish bath, cellar, service apartment, air conditioning and heated floors and automation.. Villa for sale- Benahavis- Marbella- Costa del Sol.

| Setting Frontline Golf Close To Town Close To Schools | Condition Excellent | Pool Private    | Climate Control     Air Conditioning     Central Heating     Fireplace     U/F Heating     U/F/H Bathrooms |
|-------------------------------------------------------|---------------------|-----------------|------------------------------------------------------------------------------------------------------------|
| Views                                                 | Features            | Furniture       | Kitchen                                                                                                    |
| <b>✓</b> Sea                                          | Covered Terrace     | Fully Furnished | Fully Fitted                                                                                               |
| Mountain                                              | ✓ Lift              |                 |                                                                                                            |
| <b>✓</b> Golf                                         | Fitted Wardrobes    |                 |                                                                                                            |
| Country                                               | Private Terrace     |                 |                                                                                                            |
| ✓ Panoramic                                           | Solarium            |                 |                                                                                                            |
| <b>✓</b> Garden                                       | Sauna               |                 |                                                                                                            |
| ✓ Pool                                                | Utility Room        |                 |                                                                                                            |
| <b>✓</b> Street                                       | Marble Flooring     |                 |                                                                                                            |
|                                                       | Jacuzzi             |                 |                                                                                                            |
|                                                       | <b>M</b> Barbeque   |                 |                                                                                                            |
|                                                       | Double Glazing      |                 |                                                                                                            |
| Garden                                                | Security            | Parking         | Category                                                                                                   |
| Private                                               | Alarm System        | Private         | Luxury                                                                                                     |