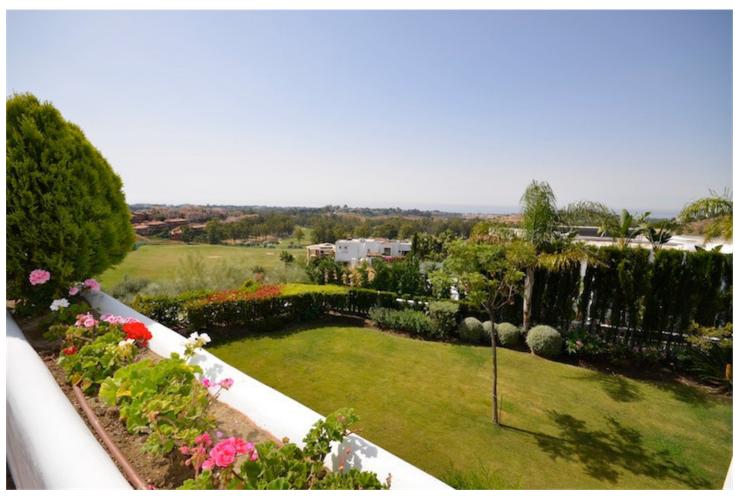

1548 m2

Magnificent luxury villa 1540m2 land, situated in one of the most valuable and exclusive areas of the Costa del Sol, just a few minutes from Marbella and Puerto Banus. Exclusive design with excellent quality and luxury finishes. Equipped with the highest comfort and performance in services and technology. There are living room, kitchen, BBQ, pool, elevator, basement garage for 3 cars, laundry, engine room, sauna, turkish bath, cellar, service apartment, air conditioning and heated floors and automation.. Villa for sale- Benahavis- Marbella- Costa del Sol.

| Setting Frontline Golf Close To Town Close To Schools | Condition Excellent | Pool Private    | Climate Control     Air Conditioning     Central Heating     Fireplace     U/F Heating     U/F/H Bathrooms |
|-------------------------------------------------------|---------------------|-----------------|------------------------------------------------------------------------------------------------------------|
| Views                                                 | Features            | Furniture       | Kitchen                                                                                                    |
| <b>✓</b> Sea                                          | Covered Terrace     | Fully Furnished | Fully Fitted                                                                                               |
| Mountain                                              | ✓ Lift              |                 |                                                                                                            |
| <b>✓</b> Golf                                         | Fitted Wardrobes    |                 |                                                                                                            |
| Country                                               | Private Terrace     |                 |                                                                                                            |
| ✓ Panoramic                                           | Solarium            |                 |                                                                                                            |
| <b>✓</b> Garden                                       | Sauna               |                 |                                                                                                            |
| ✓ Pool                                                | Utility Room        |                 |                                                                                                            |
| <b>✓</b> Street                                       | Marble Flooring     |                 |                                                                                                            |
|                                                       | Jacuzzi             |                 |                                                                                                            |
|                                                       | <b>M</b> Barbeque   |                 |                                                                                                            |
|                                                       | Double Glazing      |                 |                                                                                                            |
| Garden                                                | Security            | Parking         | Category                                                                                                   |
| Private                                               | Alarm System        | Private         | Luxury                                                                                                     |