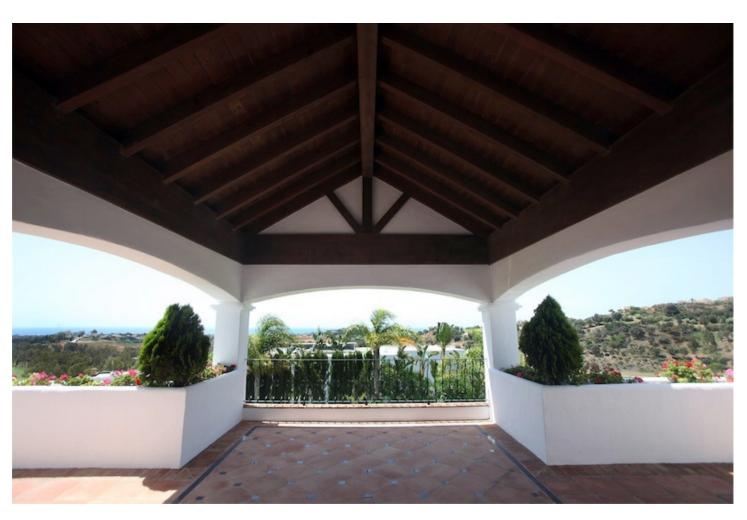

1548 m2

Magnificent luxury villa 1540m2 land, situated in one of the most valuable and exclusive areas of the Costa del Sol, just a few minutes from Marbella and Puerto Banus. Exclusive design with excellent quality and luxury finishes. Equipped with the highest comfort and performance in services and technology. There are living room, kitchen, BBQ, pool, elevator, basement garage for 3 cars, laundry, engine room, sauna, turkish bath, cellar, service apartment, air conditioning and heated floors and automation.. Villa for sale- Benahavis- Marbella- Costa del Sol.