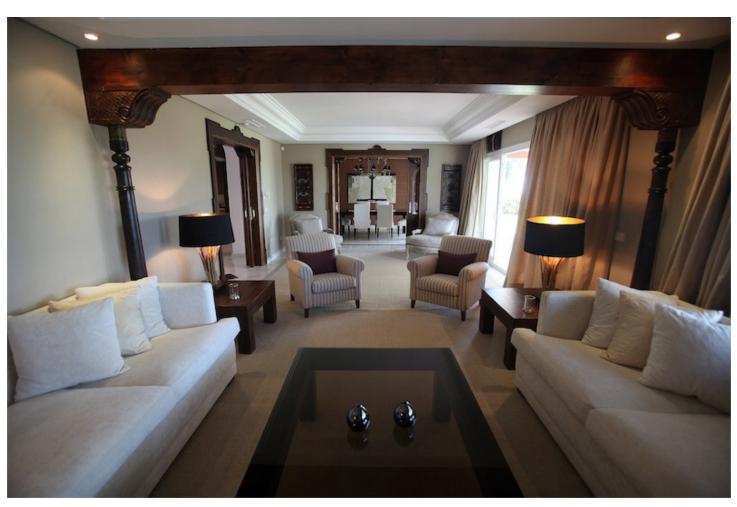

1548 m2

Magnificent luxury villa 1540m2 land, situated in one of the most valuable and exclusive areas of the Costa del Sol, just a few minutes from Marbella and Puerto Banus. Exclusive design with excellent quality and luxury finishes. Equipped with the highest comfort and performance in services and technology. There are living room, kitchen, BBQ, pool, elevator, basement garage for 3 cars, laundry, engine room, sauna, turkish bath, cellar, service apartment, air conditioning and heated floors and automation.. Villa for sale- Benahavis- Marbella- Costa del Sol.