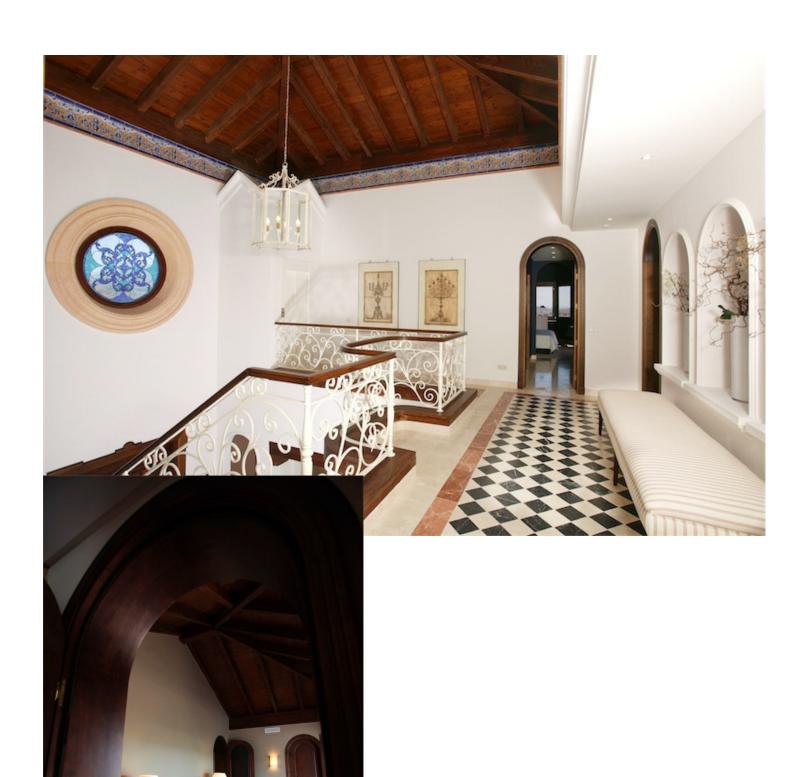

1548 m2

Magnificent luxury villa 1540m2 land, situated in one of the most valuable and exclusive areas of the Costa del Sol, just a few minutes from Marbella and Puerto Banus. Exclusive design with excellent quality and luxury finishes. Equipped with the highest comfort and performance in services and technology. There are living room, kitchen, BBQ, pool, elevator, basement garage for 3 cars, laundry, engine room, sauna, turkish bath, cellar, service apartment, air conditioning and heated floors and automation.. Villa for sale- Benahavis- Marbella- Costa del Sol.