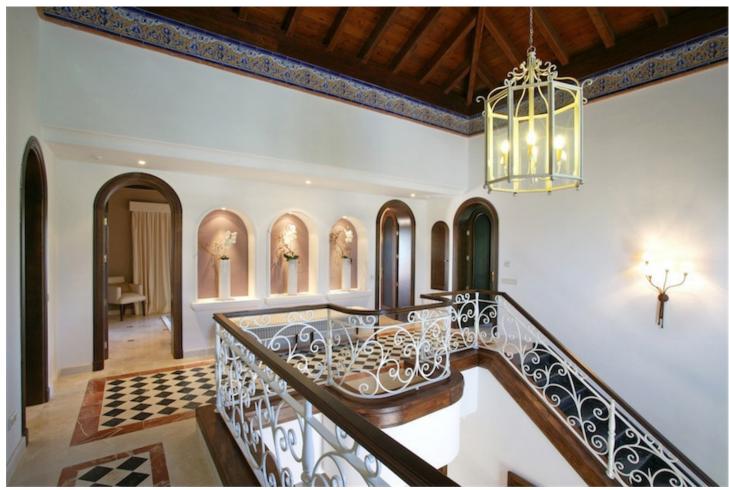

1548 m2

Magnificent luxury villa 1540m2 land, situated in one of the most valuable and exclusive areas of the Costa del Sol, just a few minutes from Marbella and Puerto Banus. Exclusive design with excellent quality and luxury finishes. Equipped with the highest comfort and performance in services and technology. There are living room, kitchen, BBQ, pool, elevator, basement garage for 3 cars, laundry, engine room, sauna, turkish bath, cellar, service apartment, air conditioning and heated floors and automation.. Villa for sale- Benahavis- Marbella- Costa del Sol.