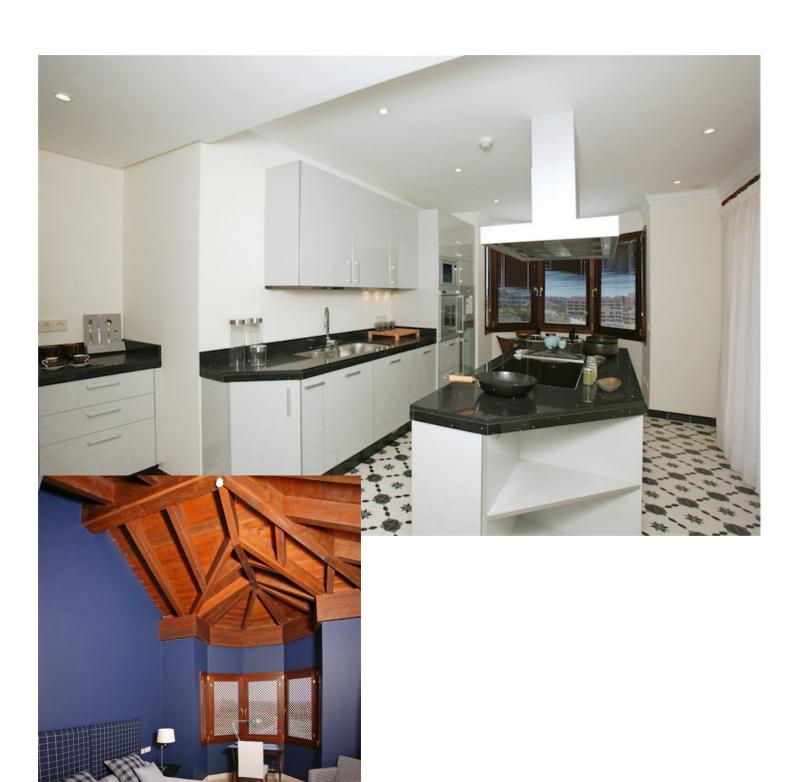

1548 m2

Magnificent luxury villa 1540m2 land, situated in one of the most valuable and exclusive areas of the Costa del Sol, just a few minutes from Marbella and Puerto Banus. Exclusive design with excellent quality and luxury finishes. Equipped with the highest comfort and performance in services and technology. There are living room, kitchen, BBQ, pool, elevator, basement garage for 3 cars, laundry, engine room, sauna, turkish bath, cellar, service apartment, air conditioning and heated floors and automation.. Villa for sale- Benahavis- Marbella- Costa del Sol.

| Setting Frontline Golf Close To Town Close To Schools | Condition Excellent | Pool Private    | Climate Control     Air Conditioning     Central Heating     Fireplace     U/F Heating     U/F/H Bathrooms |
|-------------------------------------------------------|---------------------|-----------------|------------------------------------------------------------------------------------------------------------|
| Views                                                 | Features            | Furniture       | Kitchen                                                                                                    |
| <b>✓</b> Sea                                          | Covered Terrace     | Fully Furnished | Fully Fitted                                                                                               |
| Mountain                                              | ✓ Lift              |                 |                                                                                                            |
| <b>✓</b> Golf                                         | Fitted Wardrobes    |                 |                                                                                                            |
| Country                                               | Private Terrace     |                 |                                                                                                            |
| ✓ Panoramic                                           | Solarium            |                 |                                                                                                            |
| <b>✓</b> Garden                                       | Sauna               |                 |                                                                                                            |
| ✓ Pool                                                | Utility Room        |                 |                                                                                                            |
| <b>✓</b> Street                                       | Marble Flooring     |                 |                                                                                                            |
|                                                       | Jacuzzi             |                 |                                                                                                            |
|                                                       | <b>M</b> Barbeque   |                 |                                                                                                            |
|                                                       | Double Glazing      |                 |                                                                                                            |
| Garden                                                | Security            | Parking         | Category                                                                                                   |
| Private                                               | Alarm System        | Private         | Luxury                                                                                                     |