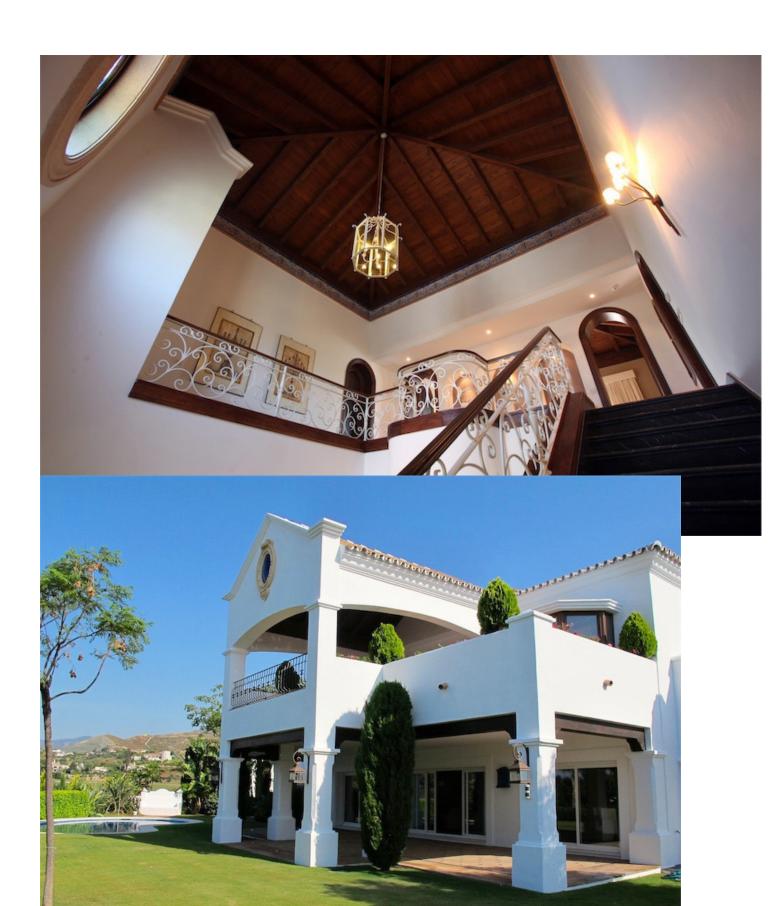

## Sales - House - Benahavís 2.995.000€

www.mibgroup.es +34 662 58 96 58 info@mibgroup.es

Ref.-ID: MIBGR884018 Benahavís House

Community: 3,564 EUR / year IBI: 1,729 EUR / year Rubbish: 18 EUR / year

5

6

786 m<sup>2</sup>

1548 m2

Magnificent luxury villa 1540m2 land, situated in one of the most valuable and exclusive areas of the Costa del Sol, just a few minutes from Marbella and Puerto Banus. Exclusive design with excellent quality and luxury finishes. Equipped with the highest comfort and performance in services and technology. There are living room, kitchen, BBQ, pool, elevator, basement garage for 3 cars, laundry, engine room, sauna, turkish bath, cellar, service apartment, air conditioning and heated floors and automation.. Villa for sale- Benahavis- Marbella- Costa del Sol.