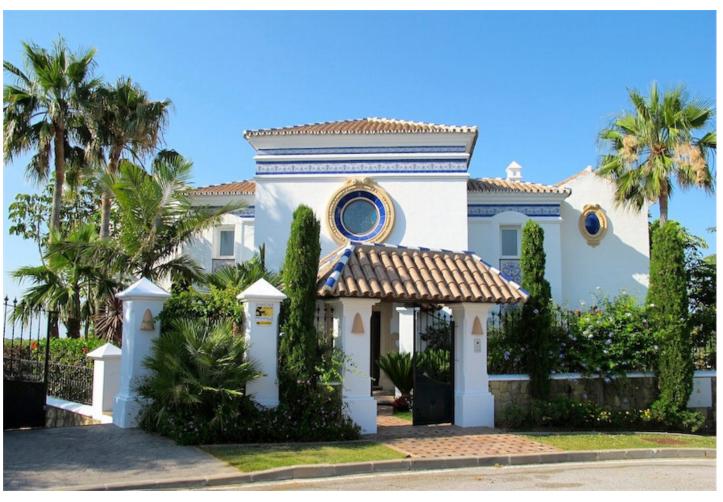

1548 m2

Magnificent luxury villa 1540m2 land, situated in one of the most valuable and exclusive areas of the Costa del Sol, just a few minutes from Marbella and Puerto Banus. Exclusive design with excellent quality and luxury finishes. Equipped with the highest comfort and performance in services and technology. There are living room, kitchen, BBQ, pool, elevator, basement garage for 3 cars, laundry, engine room, sauna, turkish bath, cellar, service apartment, air conditioning and heated floors and automation.. Villa for sale- Benahavis- Marbella- Costa del Sol.