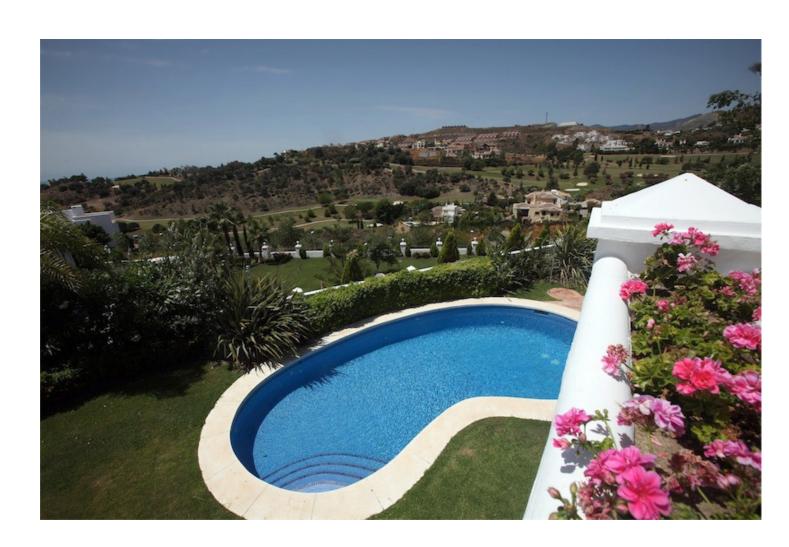

1548 m2

Magnificent luxury villa 1540m2 land, situated in one of the most valuable and exclusive areas of the Costa del Sol, just a few minutes from Marbella and Puerto Banus. Exclusive design with excellent quality and luxury finishes. Equipped with the highest comfort and performance in services and technology. There are living room, kitchen, BBQ, pool, elevator, basement garage for 3 cars, laundry, engine room, sauna, turkish bath, cellar, service apartment, air conditioning and heated floors and automation.. Villa for sale- Benahavis- Marbella- Costa del Sol.

| Setting Frontline Golf Close To Town Close To Schools | Condition Excellent | Pool Private    | Climate Control     Air Conditioning     Central Heating     Fireplace     U/F Heating     U/F/H Bathrooms |
|-------------------------------------------------------|---------------------|-----------------|------------------------------------------------------------------------------------------------------------|
| Views                                                 | Features            | Furniture       | Kitchen                                                                                                    |
| <b>✓</b> Sea                                          | Covered Terrace     | Fully Furnished | Fully Fitted                                                                                               |
| Mountain                                              | ✓ Lift              |                 |                                                                                                            |
| <b>✓</b> Golf                                         | Fitted Wardrobes    |                 |                                                                                                            |
| Country                                               | Private Terrace     |                 |                                                                                                            |
| ✓ Panoramic                                           | Solarium            |                 |                                                                                                            |
| <b>✓</b> Garden                                       | Sauna               |                 |                                                                                                            |
| ✓ Pool                                                | Utility Room        |                 |                                                                                                            |
| <b>✓</b> Street                                       | Marble Flooring     |                 |                                                                                                            |
|                                                       | Jacuzzi             |                 |                                                                                                            |
|                                                       | <b>M</b> Barbeque   |                 |                                                                                                            |
|                                                       | Double Glazing      |                 |                                                                                                            |
| Garden                                                | Security            | Parking         | Category                                                                                                   |
| Private                                               | Alarm System        | Private         | Luxury                                                                                                     |