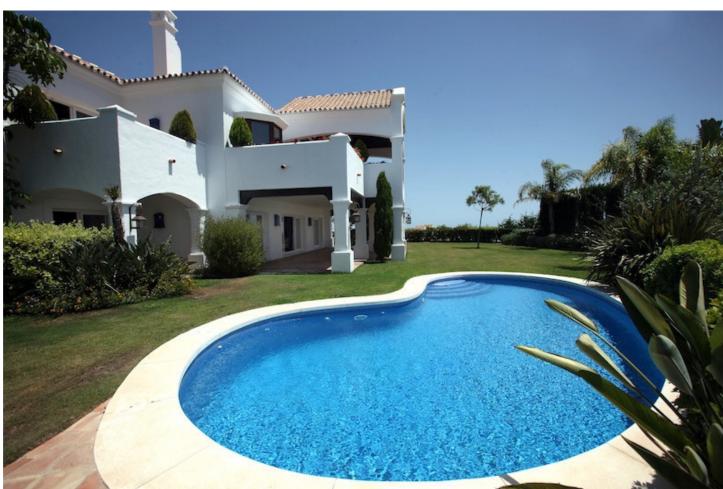

1548 m2

Magnificent luxury villa 1540m2 land, situated in one of the most valuable and exclusive areas of the Costa del Sol, just a few minutes from Marbella and Puerto Banus. Exclusive design with excellent quality and luxury finishes. Equipped with the highest comfort and performance in services and technology. There are living room, kitchen, BBQ, pool, elevator, basement garage for 3 cars, laundry, engine room, sauna, turkish bath, cellar, service apartment, air conditioning and heated floors and automation.. Villa for sale- Benahavis- Marbella- Costa del Sol.