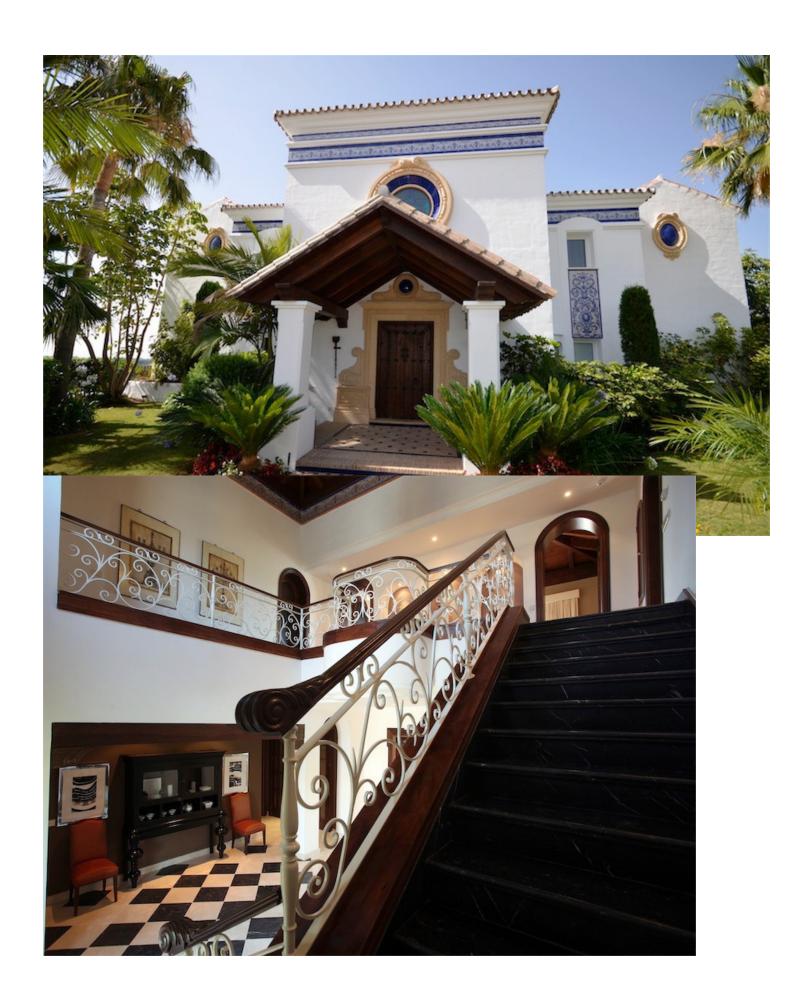

1548 m2

Magnificent luxury villa 1540m2 land, situated in one of the most valuable and exclusive areas of the Costa del Sol, just a few minutes from Marbella and Puerto Banus. Exclusive design with excellent quality and luxury finishes. Equipped with the highest comfort and performance in services and technology. There are living room, kitchen, BBQ, pool, elevator, basement garage for 3 cars, laundry, engine room, sauna, turkish bath, cellar, service apartment, air conditioning and heated floors and automation.. Villa for sale- Benahavis- Marbella- Costa del Sol.

| Setting Frontline Golf Close To Town Close To Schools | Condition Excellent | Pool Private    | Climate Control     Air Conditioning     Central Heating     Fireplace     U/F Heating     U/F/H Bathrooms |
|-------------------------------------------------------|---------------------|-----------------|------------------------------------------------------------------------------------------------------------|
| Views                                                 | Features            | Furniture       | Kitchen                                                                                                    |
| <b>✓</b> Sea                                          | Covered Terrace     | Fully Furnished | Fully Fitted                                                                                               |
| Mountain                                              | ✓ Lift              |                 |                                                                                                            |
| <b>✓</b> Golf                                         | Fitted Wardrobes    |                 |                                                                                                            |
| Country                                               | Private Terrace     |                 |                                                                                                            |
| ✓ Panoramic                                           | Solarium            |                 |                                                                                                            |
| <b>✓</b> Garden                                       | Sauna               |                 |                                                                                                            |
| ✓ Pool                                                | Utility Room        |                 |                                                                                                            |
| <b>✓</b> Street                                       | Marble Flooring     |                 |                                                                                                            |
|                                                       | Jacuzzi             |                 |                                                                                                            |
|                                                       | <b>M</b> Barbeque   |                 |                                                                                                            |
|                                                       | Double Glazing      |                 |                                                                                                            |
| Garden                                                | Security            | Parking         | Category                                                                                                   |
| Private                                               | Alarm System        | Private         | Luxury                                                                                                     |