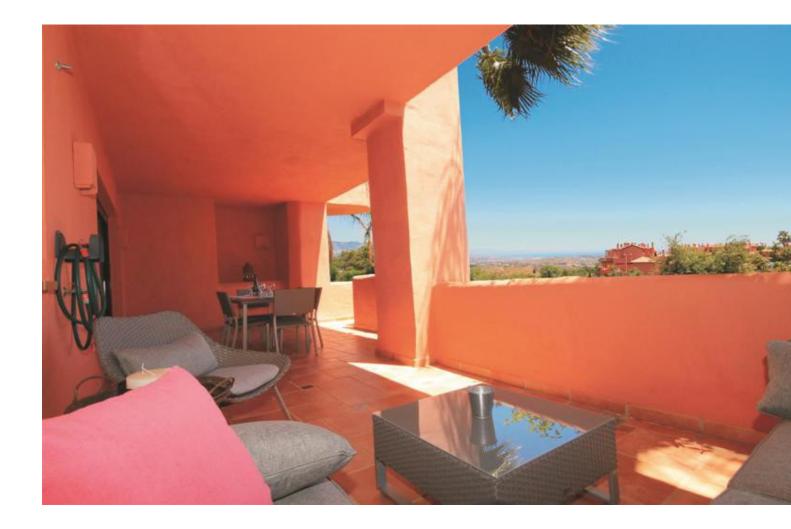

🛛 25 m2

Well appointed garden apartment very nicely furnished and decorated with sea views in a private golf complex situated in an exclusive area of outstanding natural beauty protected by UNESCO. Community includes extensive tropical gardens with 6 pools one of which is heated, club house with jacuzzi, sauna, steam bath, Tennis & Paddle tennis courts, great fitness room and private 9 hole golf course, all free as well as WIFI access. South/south-east orientated with great view, this is a great size accommodation ideal for family holiday and golf getaway, it offers high quality fiixtures and fittings: marble floor, fully fitted and equipped kitchen, laundry room with washing mashine, spacious living - dining room with TV (Spanish, Geman and French channels + English & American news channels), open to a large terrace and private use garde where to sunbath all year round, 2 great sized bedrooms, one of which en-suite with hydrospa bath, A/C (hot&cold), electric blinds, amongst other features. Garage parking space accessible via an elevator. Nice one-site terrace bar and restaurant with live entertainment program. Airport: 35 min drive - Marbella Town: 15 min drive - Puerto Banus: 20 min drive - Golf course: On-site - Beach: 8 min drive - Amenities: 8 min drive - Public Transports: 8 min drive