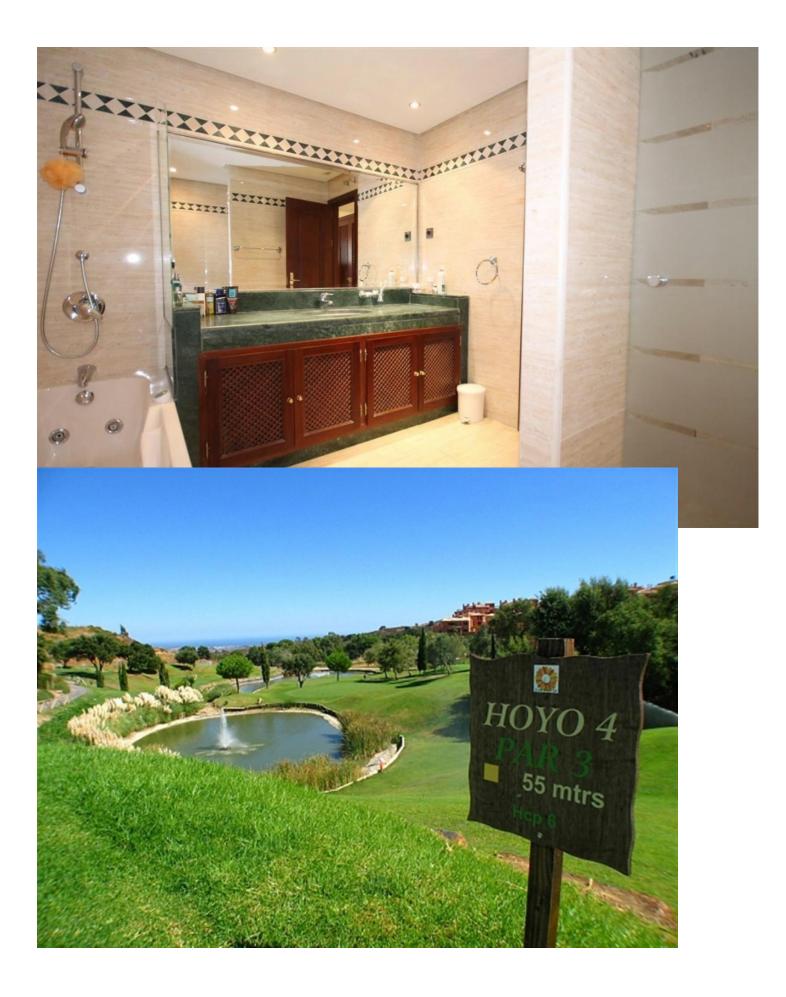

🛛 25 m2

Well appointed garden apartment very nicely furnished and decorated with sea views in a private golf complex situated in an exclusive area of outstanding natural beauty protected by UNESCO. Community includes extensive tropical gardens with 6 pools one of which is heated, club house with jacuzzi, sauna, steam bath, Tennis & Paddle tennis courts, great fitness room and private 9 hole golf course, all free as well as WIFI access. South/south-east orientated with great view, this is a great size accommodation ideal for family holiday and golf getaway, it offers high quality fiixtures and fittings: marble floor, fully fitted and equipped kitchen, laundry room with washing mashine, spacious living - dining room with TV (Spanish, Geman and French channels + English & American news channels), open to a large terrace and private use garde where to sunbath all year round, 2 great sized bedrooms, one of which en-suite with hydrospa bath, A/C (hot&cold), electric blinds, amongst other features. Garage parking space accessible via an elevator. Nice one-site terrace bar and restaurant with live entertainment program. Airport: 35 min drive - Marbella Town: 15 min drive - Puerto Banus: 20 min drive - Golf course: On-site - Beach: 8 min drive - Amenities: 8 min drive - Public Transports: 8 min drive