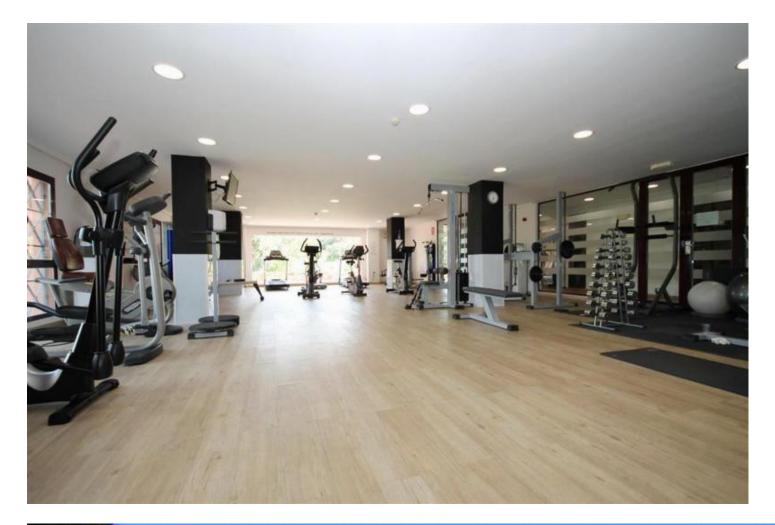

🛛 25 m2

Well appointed garden apartment very nicely furnished and decorated with sea views in a private golf complex situated in an exclusive area of outstanding natural beauty protected by UNESCO. Community includes extensive tropical gardens with 6 pools one of which is heated, club house with jacuzzi, sauna, steam bath, Tennis & Paddle tennis courts, great fitness room and private 9 hole golf course, all free as well as WIFI access. South/south-east orientated with great view, this is a great size accommodation ideal for family holiday and golf getaway, it offers high quality fiixtures and fittings: marble floor, fully fitted and equipped kitchen, laundry room with washing mashine, spacious living - dining room with TV (Spanish, Geman and French channels + English & American news channels), open to a large terrace and private use garde where to sunbath all year round, 2 great sized bedrooms, one of which en-suite with hydrospa bath, A/C (hot&cold), electric blinds, amongst other features. Garage parking space accessible via an elevator. Nice one-site terrace bar and restaurant with live entertainment program. Airport: 35 min drive - Marbella Town: 15 min drive - Puerto Banus: 20 min drive - Golf course: On-site - Beach: 8 min drive - Amenities: 8 min drive - Public Transports: 8 min drive