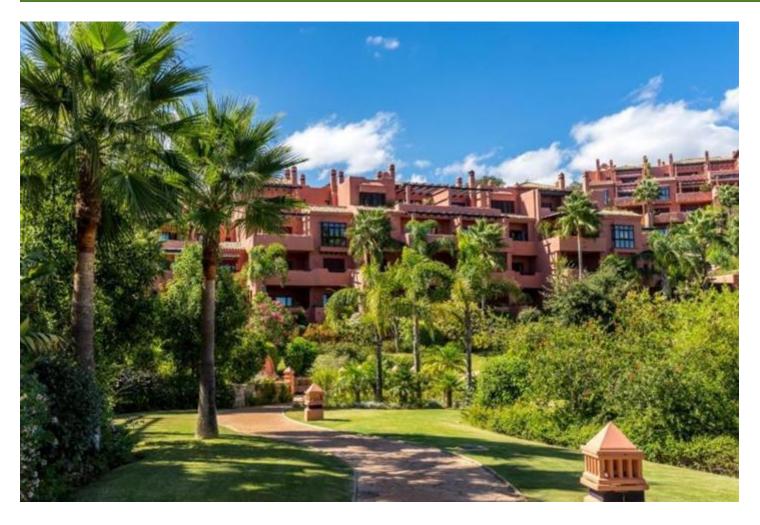

🛛 25 m2

Well appointed garden apartment very nicely furnished and decorated with sea views in a private golf complex situated in an exclusive area of outstanding natural beauty protected by UNESCO. Community includes extensive tropical gardens with 6 pools one of which is heated, club house with jacuzzi, sauna, steam bath, Tennis & Paddle tennis courts, great fitness room and private 9 hole golf course, all free as well as WIFI access. South/south-east orientated with great view, this is a great size accommodation ideal for family holiday and golf getaway, it offers high quality fiixtures and fittings: marble floor, fully fitted and equipped kitchen, laundry room with washing mashine, spacious living - dining room with TV (Spanish, Geman and French channels + English & American news channels), open to a large terrace and private use garde where to sunbath all year round, 2 great sized bedrooms, one of which en-suite with hydrospa bath, A/C (hot&cold), electric blinds, amongst other features. Garage parking space accessible via an elevator. Nice one-site terrace bar and restaurant with live entertainment program. Airport: 35 min drive - Marbella Town: 15 min drive - Puerto Banus: 20 min drive - Golf course: On-site - Beach: 8 min drive - Amenities: 8 min drive - Public Transports: 8 min drive