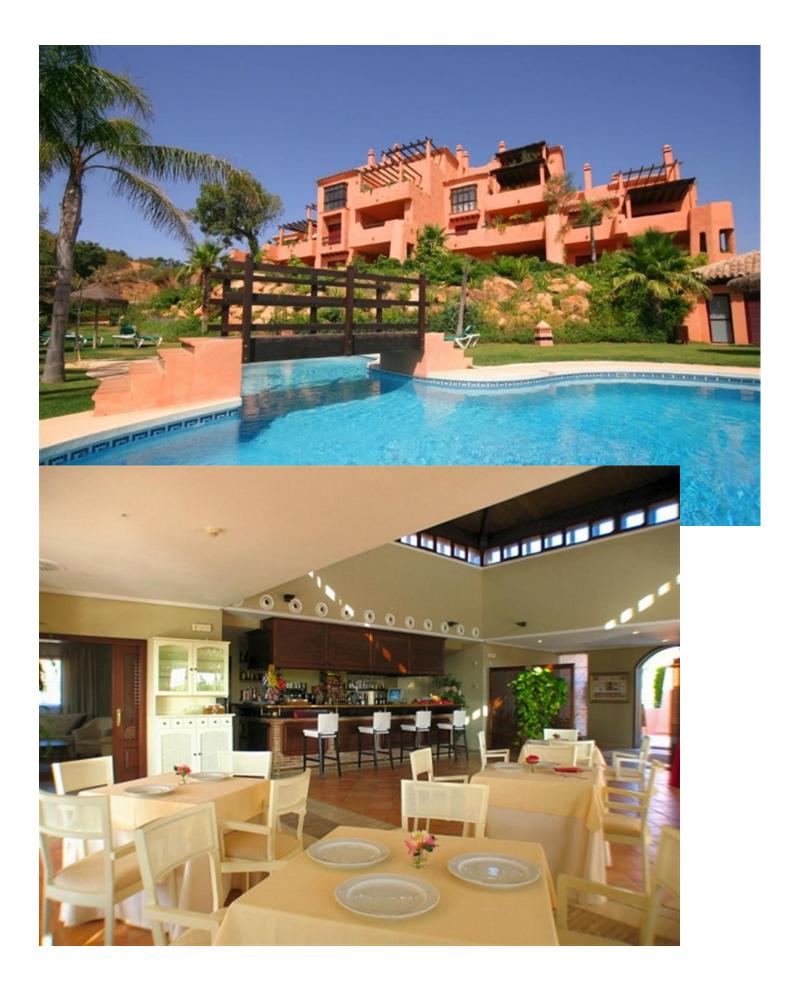

🛛 25 m2

Well appointed garden apartment very nicely furnished and decorated with sea views in a private golf complex situated in an exclusive area of outstanding natural beauty protected by UNESCO. Community includes extensive tropical gardens with 6 pools one of which is heated, club house with jacuzzi, sauna, steam bath, Tennis & Paddle tennis courts, great fitness room and private 9 hole golf course, all free as well as WIFI access. South/south-east orientated with great view, this is a great size accommodation ideal for family holiday and golf getaway, it offers high quality fiixtures and fittings: marble floor, fully fitted and equipped kitchen, laundry room with washing mashine, spacious living - dining room with TV (Spanish, Geman and French channels + English & American news channels), open to a large terrace and private use garde where to sunbath all year round, 2 great sized bedrooms, one of which en-suite with hydrospa bath, A/C (hot&cold), electric blinds, amongst other features. Garage parking space accessible via an elevator. Nice one-site terrace bar and restaurant with live entertainment program. Airport: 35 min drive - Marbella Town: 15 min drive - Puerto Banus: 20 min drive - Golf course: On-site - Beach: 8 min drive - Amenities: 8 min drive - Public Transports: 8 min drive