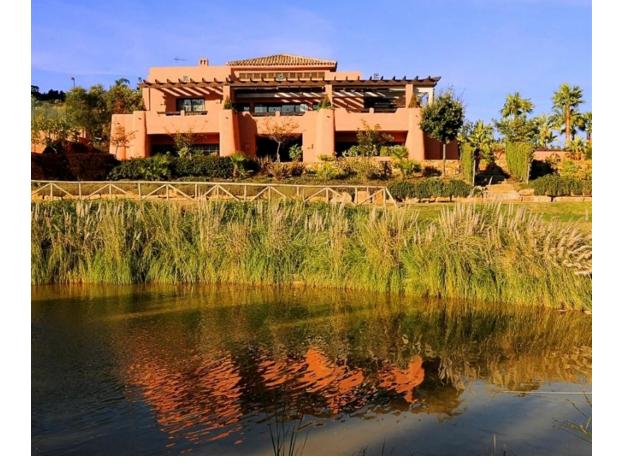

🛛 25 m2

Well appointed garden apartment very nicely furnished and decorated with sea views in a private golf complex situated in an exclusive area of outstanding natural beauty protected by UNESCO. Community includes extensive tropical gardens with 6 pools one of which is heated, club house with jacuzzi, sauna, steam bath, Tennis & Paddle tennis courts, great fitness room and private 9 hole golf course, all free as well as WIFI access. South/south-east orientated with great view, this is a great size accommodation ideal for family holiday and golf getaway, it offers high quality fiixtures and fittings: marble floor, fully fitted and equipped kitchen, laundry room with washing mashine, spacious living - dining room with TV (Spanish, Geman and French channels + English & American news channels), open to a large terrace and private use garde where to sunbath all year round, 2 great sized bedrooms, one of which en-suite with hydrospa bath, A/C (hot&cold), electric blinds, amongst other features. Garage parking space accessible via an elevator. Nice one-site terrace bar and restaurant with live entertainment program. Airport: 35 min drive - Marbella Town: 15 min drive - Puerto Banus: 20 min drive - Golf course: On-site - Beach: 8 min drive - Amenities: 8 min drive - Public Transports: 8 min drive