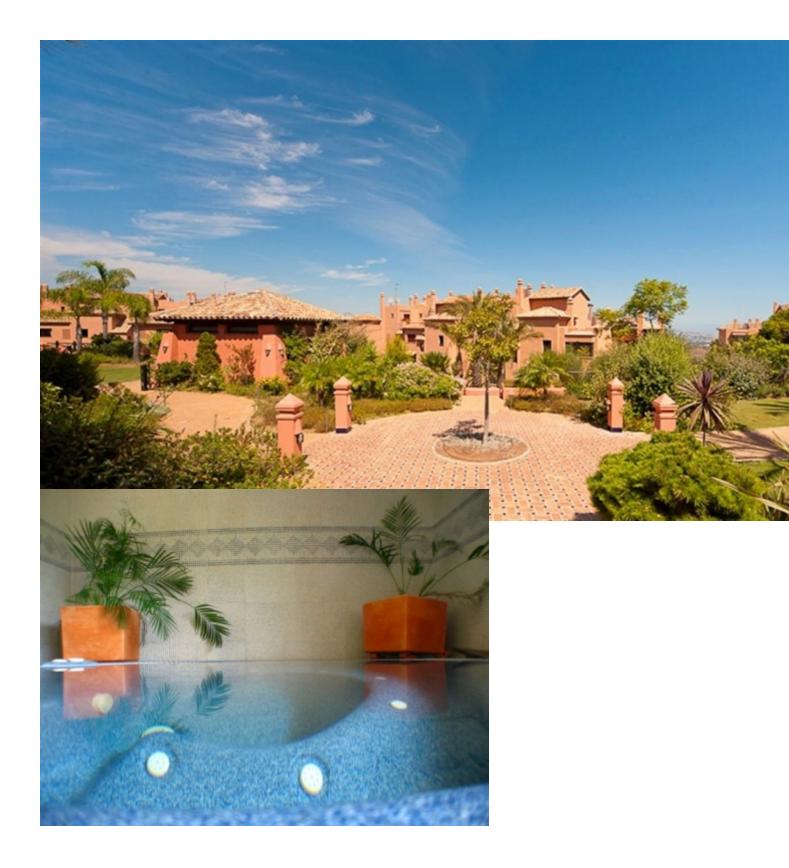

🛛 25 m2

Well appointed garden apartment very nicely furnished and decorated with sea views in a private golf complex situated in an exclusive area of outstanding natural beauty protected by UNESCO. Community includes extensive tropical gardens with 6 pools one of which is heated, club house with jacuzzi, sauna, steam bath, Tennis & Paddle tennis courts, great fitness room and private 9 hole golf course, all free as well as WIFI access. South/south-east orientated with great view, this is a great size accommodation ideal for family holiday and golf getaway, it offers high quality fiixtures and fittings: marble floor, fully fitted and equipped kitchen, laundry room with washing mashine, spacious living - dining room with TV (Spanish, Geman and French channels + English & American news channels), open to a large terrace and private use garde where to sunbath all year round, 2 great sized bedrooms, one of which en-suite with hydrospa bath, A/C (hot&cold), electric blinds, amongst other features. Garage parking space accessible via an elevator. Nice one-site terrace bar and restaurant with live entertainment program. Airport: 35 min drive - Marbella Town: 15 min drive - Puerto Banus: 20 min drive - Golf course: On-site - Beach: 8 min drive - Amenities: 8 min drive - Public Transports: 8 min drive