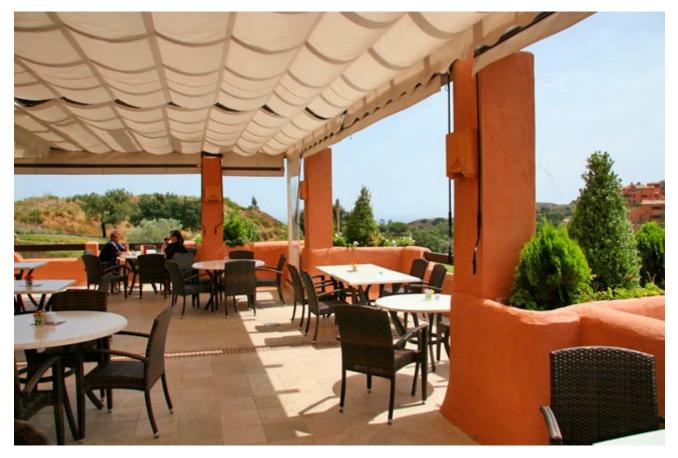

🛛 25 m2

Well appointed garden apartment very nicely furnished and decorated with sea views in a private golf complex situated in an exclusive area of outstanding natural beauty protected by UNESCO. Community includes extensive tropical gardens with 6 pools one of which is heated, club house with jacuzzi, sauna, steam bath, Tennis & Paddle tennis courts, great fitness room and private 9 hole golf course, all free as well as WIFI access. South/south-east orientated with great view, this is a great size accommodation ideal for family holiday and golf getaway, it offers high quality fiixtures and fittings: marble floor, fully fitted and equipped kitchen, laundry room with washing mashine, spacious living - dining room with TV (Spanish, Geman and French channels + English & American news channels), open to a large terrace and private use garde where to sunbath all year round, 2 great sized bedrooms, one of which en-suite with hydrospa bath, A/C (hot&cold), electric blinds, amongst other features. Garage parking space accessible via an elevator. Nice one-site terrace bar and restaurant with live entertainment program. Airport: 35 min drive - Marbella Town: 15 min drive - Puerto Banus: 20 min drive - Golf course: On-site - Beach: 8 min drive - Amenities: 8 min drive - Public Transports: 8 min drive