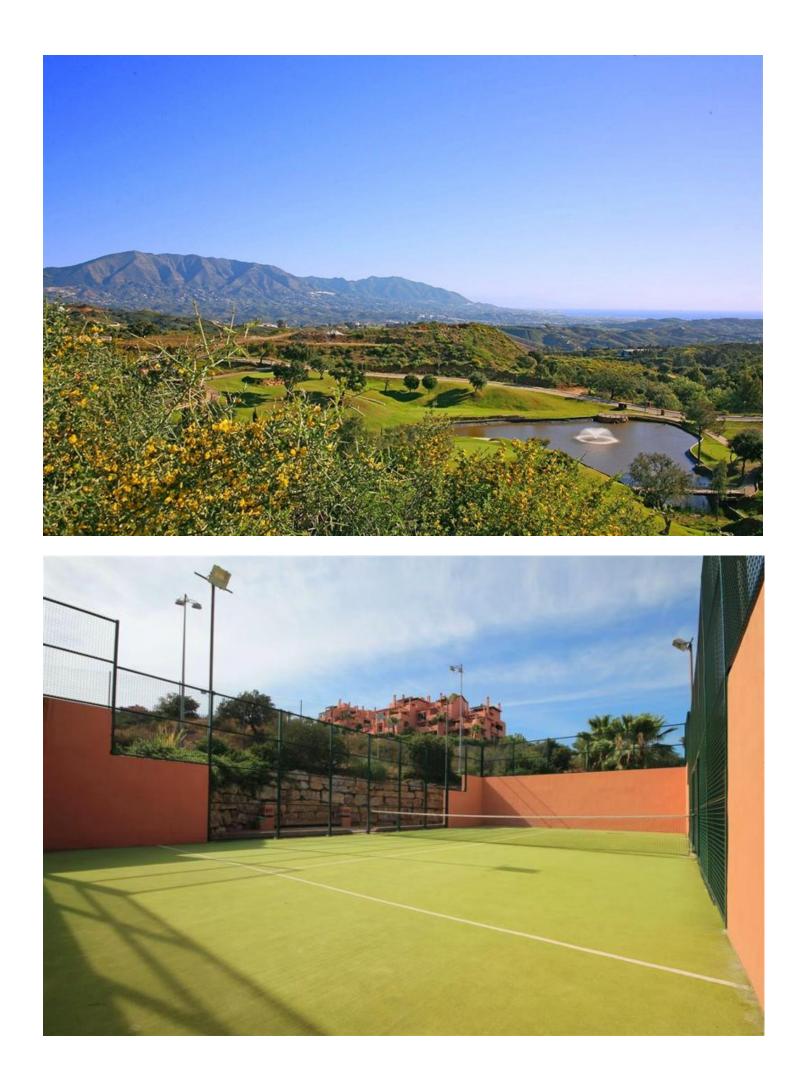

🛛 25 m2

Well appointed garden apartment very nicely furnished and decorated with sea views in a private golf complex situated in an exclusive area of outstanding natural beauty protected by UNESCO. Community includes extensive tropical gardens with 6 pools one of which is heated, club house with jacuzzi, sauna, steam bath, Tennis & Paddle tennis courts, great fitness room and private 9 hole golf course, all free as well as WIFI access. South/south-east orientated with great view, this is a great size accommodation ideal for family holiday and golf getaway, it offers high quality fiixtures and fittings: marble floor, fully fitted and equipped kitchen, laundry room with washing mashine, spacious living - dining room with TV (Spanish, Geman and French channels + English & American news channels), open to a large terrace and private use garde where to sunbath all year round, 2 great sized bedrooms, one of which en-suite with hydrospa bath, A/C (hot&cold), electric blinds, amongst other features. Garage parking space accessible via an elevator. Nice one-site terrace bar and restaurant with live entertainment program. Airport: 35 min drive - Marbella Town: 15 min drive - Puerto Banus: 20 min drive - Golf course: On-site - Beach: 8 min drive - Amenities: 8 min drive - Public Transports: 8 min drive