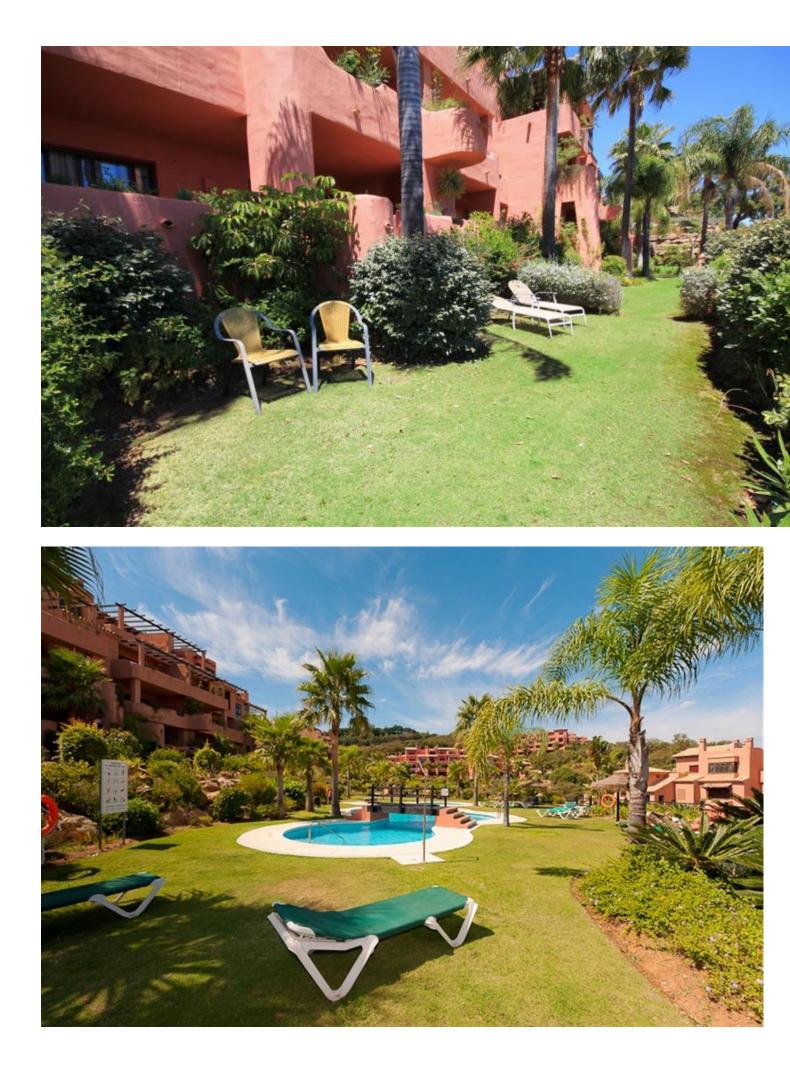

🛛 25 m2

Well appointed garden apartment very nicely furnished and decorated with sea views in a private golf complex situated in an exclusive area of outstanding natural beauty protected by UNESCO. Community includes extensive tropical gardens with 6 pools one of which is heated, club house with jacuzzi, sauna, steam bath, Tennis & Paddle tennis courts, great fitness room and private 9 hole golf course, all free as well as WIFI access. South/south-east orientated with great view, this is a great size accommodation ideal for family holiday and golf getaway, it offers high quality fiixtures and fittings: marble floor, fully fitted and equipped kitchen, laundry room with washing mashine, spacious living - dining room with TV (Spanish, Geman and French channels + English & American news channels), open to a large terrace and private use garde where to sunbath all year round, 2 great sized bedrooms, one of which en-suite with hydrospa bath, A/C (hot&cold), electric blinds, amongst other features. Garage parking space accessible via an elevator. Nice one-site terrace bar and restaurant with live entertainment program. Airport: 35 min drive - Marbella Town: 15 min drive - Puerto Banus: 20 min drive - Golf course: On-site - Beach: 8 min drive - Amenities: 8 min drive - Public Transports: 8 min drive