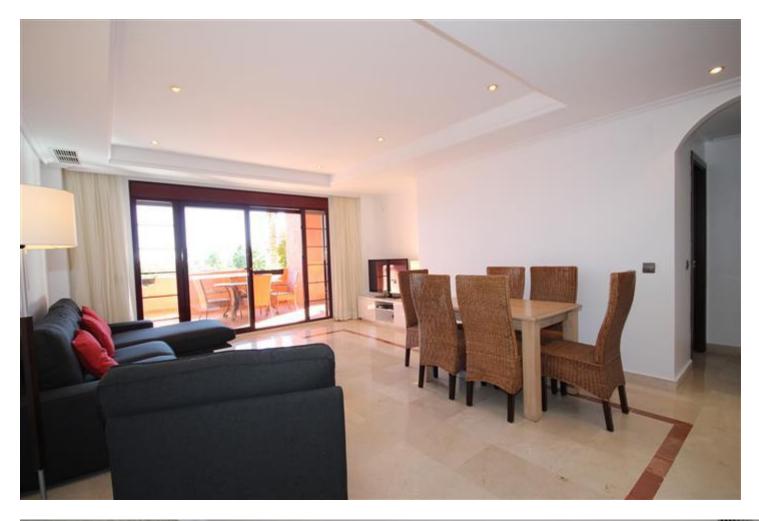

🛛 25 m2

Well appointed garden apartment very nicely furnished and decorated with sea views in a private golf complex situated in an exclusive area of outstanding natural beauty protected by UNESCO. Community includes extensive tropical gardens with 6 pools one of which is heated, club house with jacuzzi, sauna, steam bath, Tennis & Paddle tennis courts, great fitness room and private 9 hole golf course, all free as well as WIFI access. South/south-east orientated with great view, this is a great size accommodation ideal for family holiday and golf getaway, it offers high quality fiixtures and fittings: marble floor, fully fitted and equipped kitchen, laundry room with washing mashine, spacious living - dining room with TV (Spanish, Geman and French channels + English & American news channels), open to a large terrace and private use garde where to sunbath all year round, 2 great sized bedrooms, one of which en-suite with hydrospa bath, A/C (hot&cold), electric blinds, amongst other features. Garage parking space accessible via an elevator. Nice one-site terrace bar and restaurant with live entertainment program. Airport: 35 min drive - Marbella Town: 15 min drive - Puerto Banus: 20 min drive - Golf course: On-site - Beach: 8 min drive - Amenities: 8 min drive - Public Transports: 8 min drive