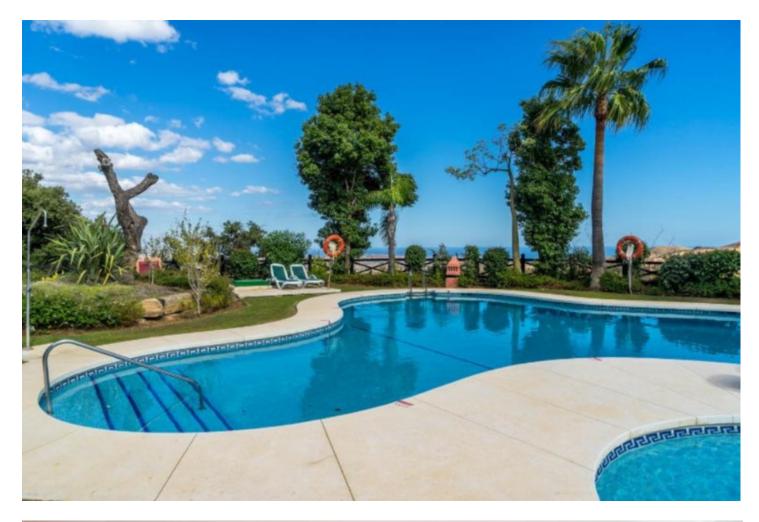

🛛 25 m2

Well appointed garden apartment very nicely furnished and decorated with sea views in a private golf complex situated in an exclusive area of outstanding natural beauty protected by UNESCO. Community includes extensive tropical gardens with 6 pools one of which is heated, club house with jacuzzi, sauna, steam bath, Tennis & Paddle tennis courts, great fitness room and private 9 hole golf course, all free as well as WIFI access. South/south-east orientated with great view, this is a great size accommodation ideal for family holiday and golf getaway, it offers high quality fiixtures and fittings: marble floor, fully fitted and equipped kitchen, laundry room with washing mashine, spacious living - dining room with TV (Spanish, Geman and French channels + English & American news channels), open to a large terrace and private use garde where to sunbath all year round, 2 great sized bedrooms, one of which en-suite with hydrospa bath, A/C (hot&cold), electric blinds, amongst other features. Garage parking space accessible via an elevator. Nice one-site terrace bar and restaurant with live entertainment program. Airport: 35 min drive - Marbella Town: 15 min drive - Puerto Banus: 20 min drive - Golf course: On-site - Beach: 8 min drive - Amenities: 8 min drive - Public Transports: 8 min drive