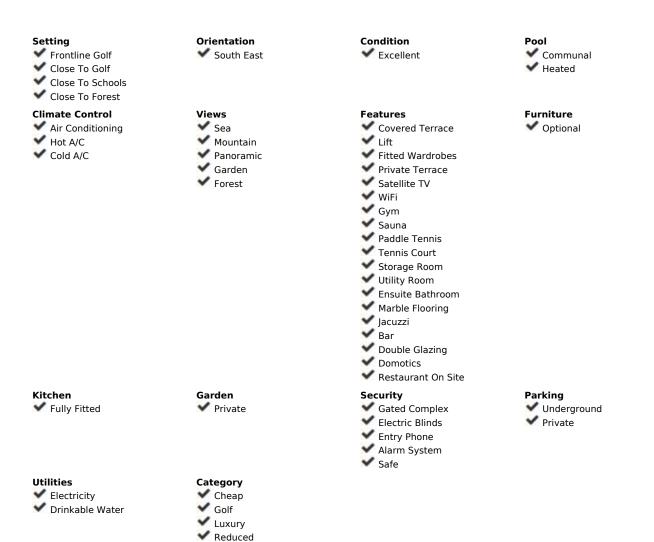

🛛 25 m2

Well appointed garden apartment very nicely furnished and decorated with sea views in a private golf complex situated in an exclusive area of outstanding natural beauty protected by UNESCO. Community includes extensive tropical gardens with 6 pools one of which is heated, club house with jacuzzi, sauna, steam bath, Tennis & Paddle tennis courts, great fitness room and private 9 hole golf course, all free as well as WIFI access. South/south-east orientated with great view, this is a great size accommodation ideal for family holiday and golf getaway, it offers high quality fiixtures and fittings: marble floor, fully fitted and equipped kitchen, laundry room with washing mashine, spacious living - dining room with TV (Spanish, Geman and French channels + English & American news channels), open to a large terrace and private use garde where to sunbath all year round, 2 great sized bedrooms, one of which en-suite with hydrospa bath, A/C (hot&cold), electric blinds, amongst other features. Garage parking space accessible via an elevator. Nice one-site terrace bar and restaurant with live entertainment program. Airport: 35 min drive - Marbella Town: 15 min drive - Puerto Banus: 20 min drive - Golf course: On-site - Beach: 8 min drive - Amenities: 8 min drive - Public Transports: 8 min drive