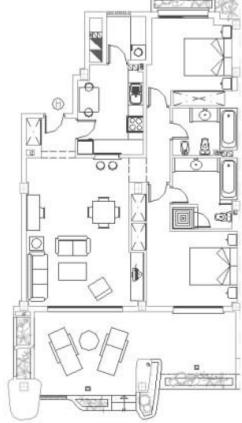

🛛 25 m2

Well appointed garden apartment very nicely furnished and decorated with sea views in a private golf complex situated in an exclusive area of outstanding natural beauty protected by UNESCO. Community includes extensive tropical gardens with 6 pools one of which is heated, club house with jacuzzi, sauna, steam bath, Tennis & Paddle tennis courts, great fitness room and private 9 hole golf course, all free as well as WIFI access. South/south-east orientated with great view, this is a great size accommodation ideal for family holiday and golf getaway, it offers high quality fiixtures and fittings: marble floor, fully fitted and equipped kitchen, laundry room with washing mashine, spacious living - dining room with TV (Spanish, Geman and French channels + English & American news channels), open to a large terrace and private use garde where to sunbath all year round, 2 great sized bedrooms, one of which en-suite with hydrospa bath, A/C (hot&cold), electric blinds, amongst other features. Garage parking space accessible via an elevator. Nice one-site terrace bar and restaurant with live entertainment program. Airport: 35 min drive - Marbella Town: 15 min drive - Puerto Banus: 20 min drive - Golf course: On-site - Beach: 8 min drive - Amenities: 8 min drive - Public Transports: 8 min drive