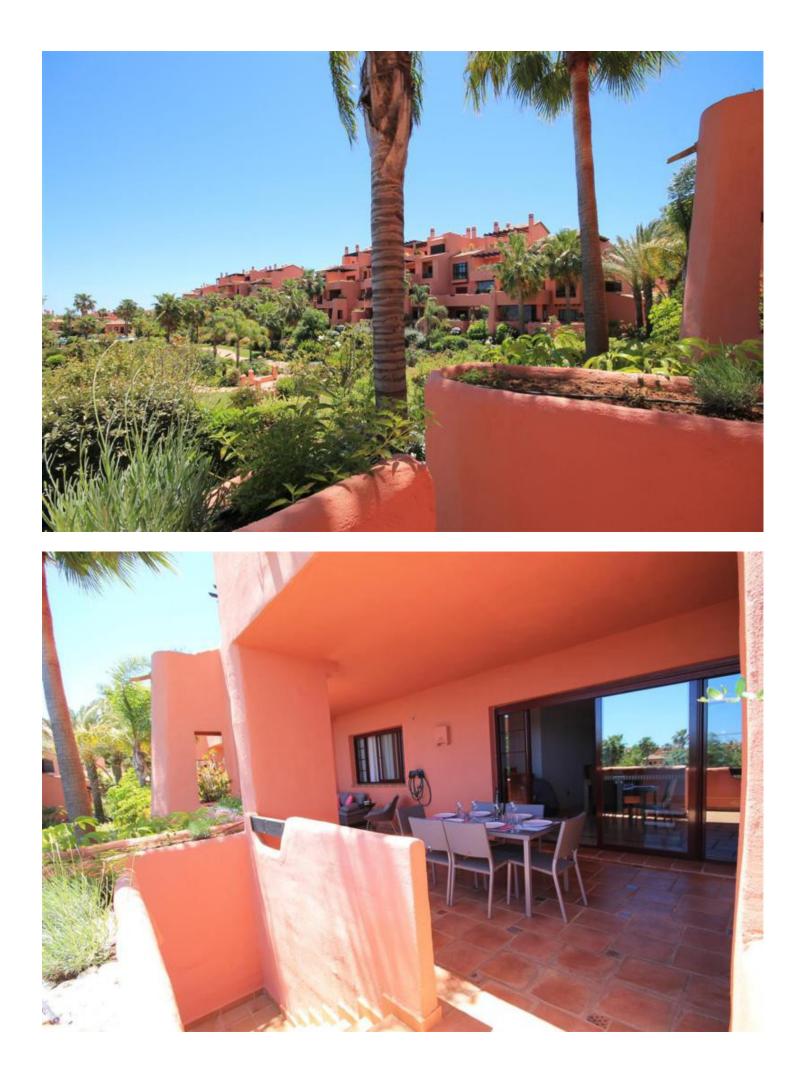

🛛 25 m2

Well appointed garden apartment very nicely furnished and decorated with sea views in a private golf complex situated in an exclusive area of outstanding natural beauty protected by UNESCO. Community includes extensive tropical gardens with 6 pools one of which is heated, club house with jacuzzi, sauna, steam bath, Tennis & Paddle tennis courts, great fitness room and private 9 hole golf course, all free as well as WIFI access. South/south-east orientated with great view, this is a great size accommodation ideal for family holiday and golf getaway, it offers high quality fiixtures and fittings: marble floor, fully fitted and equipped kitchen, laundry room with washing mashine, spacious living - dining room with TV (Spanish, Geman and French channels + English & American news channels), open to a large terrace and private use garde where to sunbath all year round, 2 great sized bedrooms, one of which en-suite with hydrospa bath, A/C (hot&cold), electric blinds, amongst other features. Garage parking space accessible via an elevator. Nice one-site terrace bar and restaurant with live entertainment program. Airport: 35 min drive - Marbella Town: 15 min drive - Puerto Banus: 20 min drive - Golf course: On-site - Beach: 8 min drive - Amenities: 8 min drive - Public Transports: 8 min drive