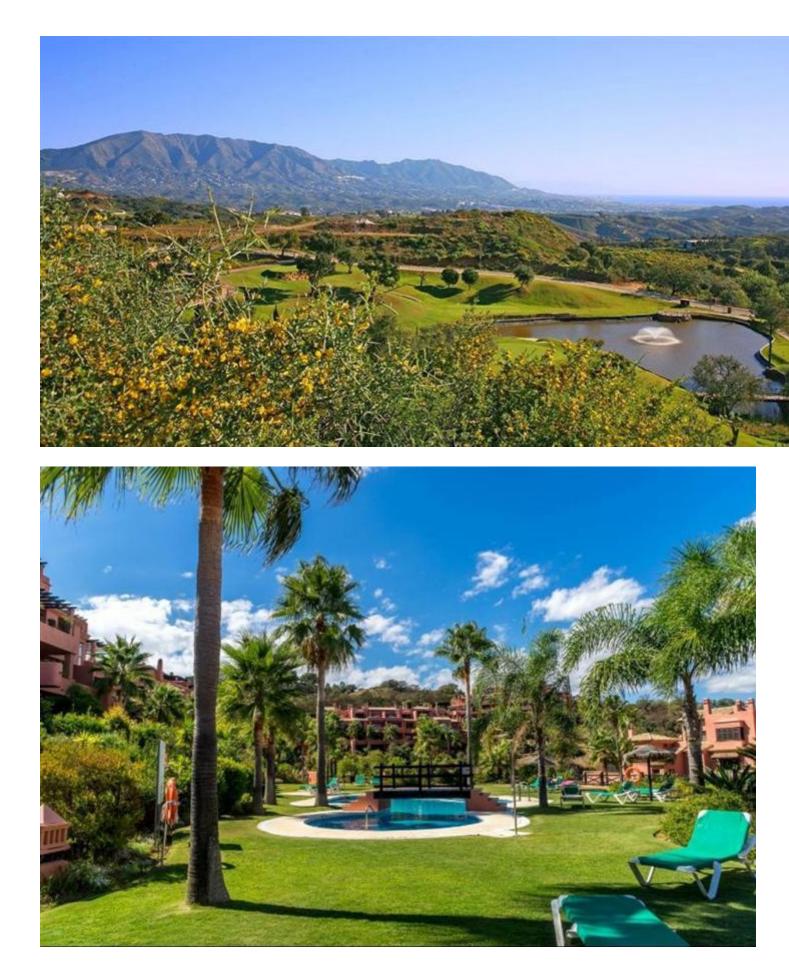

🛛 25 m2

Well appointed garden apartment very nicely furnished and decorated with sea views in a private golf complex situated in an exclusive area of outstanding natural beauty protected by UNESCO. Community includes extensive tropical gardens with 6 pools one of which is heated, club house with jacuzzi, sauna, steam bath, Tennis & Paddle tennis courts, great fitness room and private 9 hole golf course, all free as well as WIFI access. South/south-east orientated with great view, this is a great size accommodation ideal for family holiday and golf getaway, it offers high quality fiixtures and fittings: marble floor, fully fitted and equipped kitchen, laundry room with washing mashine, spacious living - dining room with TV (Spanish, Geman and French channels + English & American news channels), open to a large terrace and private use garde where to sunbath all year round, 2 great sized bedrooms, one of which en-suite with hydrospa bath, A/C (hot&cold), electric blinds, amongst other features. Garage parking space accessible via an elevator. Nice one-site terrace bar and restaurant with live entertainment program. Airport: 35 min drive - Marbella Town: 15 min drive - Puerto Banus: 20 min drive - Golf course: On-site - Beach: 8 min drive - Amenities: 8 min drive - Public Transports: 8 min drive