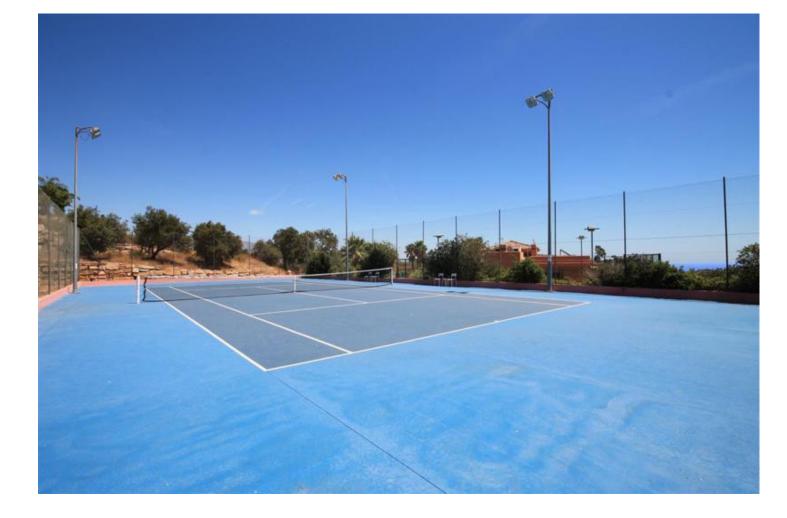

🛛 25 m2

Well appointed garden apartment very nicely furnished and decorated with sea views in a private golf complex situated in an exclusive area of outstanding natural beauty protected by UNESCO. Community includes extensive tropical gardens with 6 pools one of which is heated, club house with jacuzzi, sauna, steam bath, Tennis & Paddle tennis courts, great fitness room and private 9 hole golf course, all free as well as WIFI access. South/south-east orientated with great view, this is a great size accommodation ideal for family holiday and golf getaway, it offers high quality fiixtures and fittings: marble floor, fully fitted and equipped kitchen, laundry room with washing mashine, spacious living - dining room with TV (Spanish, Geman and French channels + English & American news channels), open to a large terrace and private use garde where to sunbath all year round, 2 great sized bedrooms, one of which en-suite with hydrospa bath, A/C (hot&cold), electric blinds, amongst other features. Garage parking space accessible via an elevator. Nice one-site terrace bar and restaurant with live entertainment program. Airport: 35 min drive - Marbella Town: 15 min drive - Puerto Banus: 20 min drive - Golf course: On-site - Beach: 8 min drive - Amenities: 8 min drive - Public Transports: 8 min drive