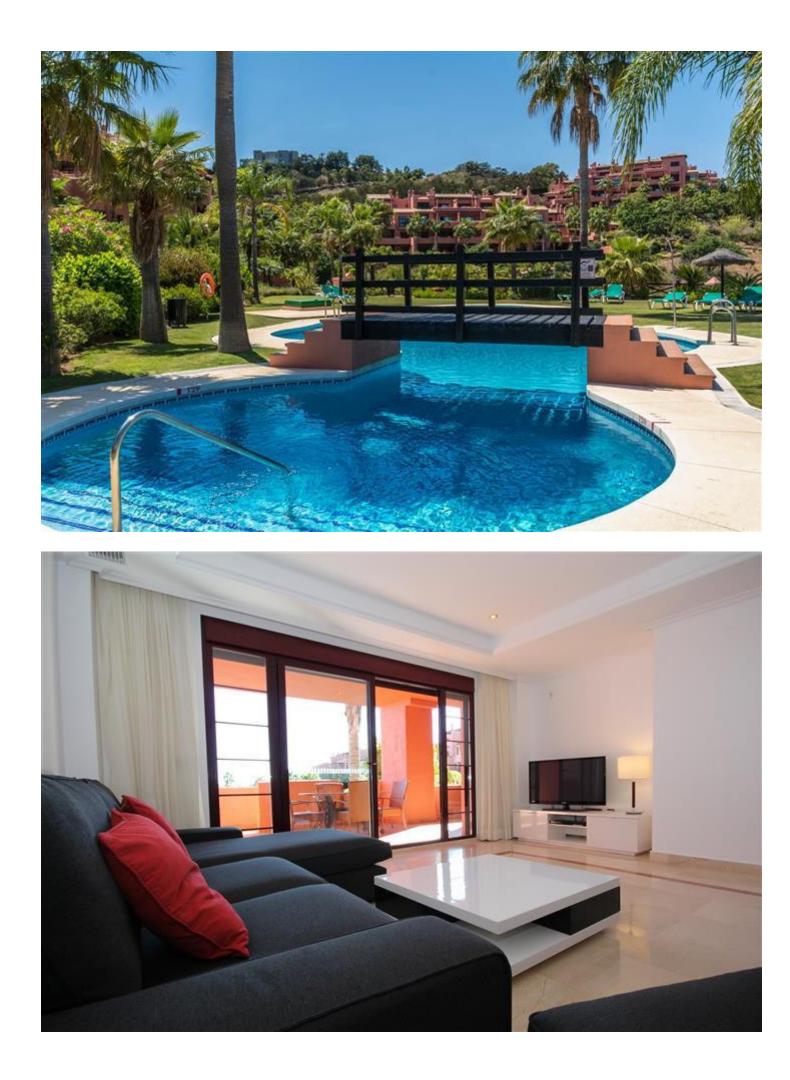

🛛 25 m2

Well appointed garden apartment very nicely furnished and decorated with sea views in a private golf complex situated in an exclusive area of outstanding natural beauty protected by UNESCO. Community includes extensive tropical gardens with 6 pools one of which is heated, club house with jacuzzi, sauna, steam bath, Tennis & Paddle tennis courts, great fitness room and private 9 hole golf course, all free as well as WIFI access. South/south-east orientated with great view, this is a great size accommodation ideal for family holiday and golf getaway, it offers high quality fiixtures and fittings: marble floor, fully fitted and equipped kitchen, laundry room with washing mashine, spacious living - dining room with TV (Spanish, Geman and French channels + English & American news channels), open to a large terrace and private use garde where to sunbath all year round, 2 great sized bedrooms, one of which en-suite with hydrospa bath, A/C (hot&cold), electric blinds, amongst other features. Garage parking space accessible via an elevator. Nice one-site terrace bar and restaurant with live entertainment program. Airport: 35 min drive - Marbella Town: 15 min drive - Puerto Banus: 20 min drive - Golf course: On-site - Beach: 8 min drive - Amenities: 8 min drive - Public Transports: 8 min drive