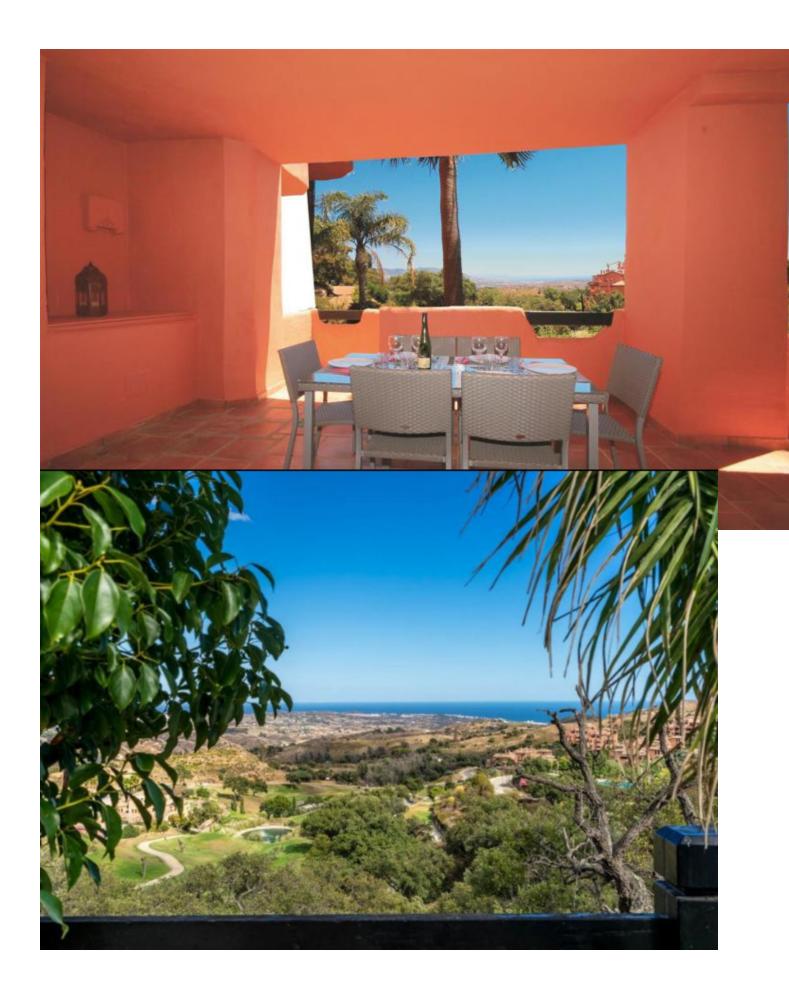

🛛 25 m2

Well appointed garden apartment very nicely furnished and decorated with sea views in a private golf complex situated in an exclusive area of outstanding natural beauty protected by UNESCO. Community includes extensive tropical gardens with 6 pools one of which is heated, club house with jacuzzi, sauna, steam bath, Tennis & Paddle tennis courts, great fitness room and private 9 hole golf course, all free as well as WIFI access. South/south-east orientated with great view, this is a great size accommodation ideal for family holiday and golf getaway, it offers high quality fiixtures and fittings: marble floor, fully fitted and equipped kitchen, laundry room with washing mashine, spacious living - dining room with TV (Spanish, Geman and French channels + English & American news channels), open to a large terrace and private use garde where to sunbath all year round, 2 great sized bedrooms, one of which en-suite with hydrospa bath, A/C (hot&cold), electric blinds, amongst other features. Garage parking space accessible via an elevator. Nice one-site terrace bar and restaurant with live entertainment program. Airport: 35 min drive - Marbella Town: 15 min drive - Puerto Banus: 20 min drive - Golf course: On-site - Beach: 8 min drive - Amenities: 8 min drive - Public Transports: 8 min drive