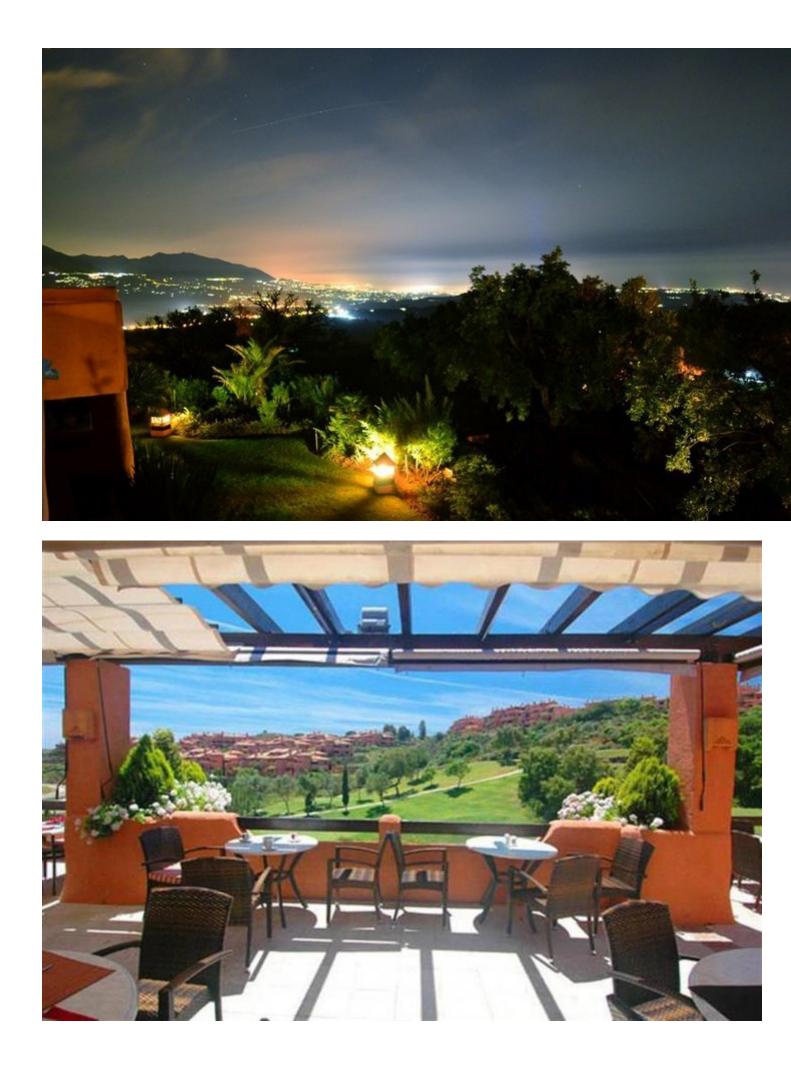

🛛 25 m2

Well appointed garden apartment very nicely furnished and decorated with sea views in a private golf complex situated in an exclusive area of outstanding natural beauty protected by UNESCO. Community includes extensive tropical gardens with 6 pools one of which is heated, club house with jacuzzi, sauna, steam bath, Tennis & Paddle tennis courts, great fitness room and private 9 hole golf course, all free as well as WIFI access. South/south-east orientated with great view, this is a great size accommodation ideal for family holiday and golf getaway, it offers high quality fiixtures and fittings: marble floor, fully fitted and equipped kitchen, laundry room with washing mashine, spacious living - dining room with TV (Spanish, Geman and French channels + English & American news channels), open to a large terrace and private use garde where to sunbath all year round, 2 great sized bedrooms, one of which en-suite with hydrospa bath, A/C (hot&cold), electric blinds, amongst other features. Garage parking space accessible via an elevator. Nice one-site terrace bar and restaurant with live entertainment program. Airport: 35 min drive - Marbella Town: 15 min drive - Puerto Banus: 20 min drive - Golf course: On-site - Beach: 8 min drive - Amenities: 8 min drive - Public Transports: 8 min drive