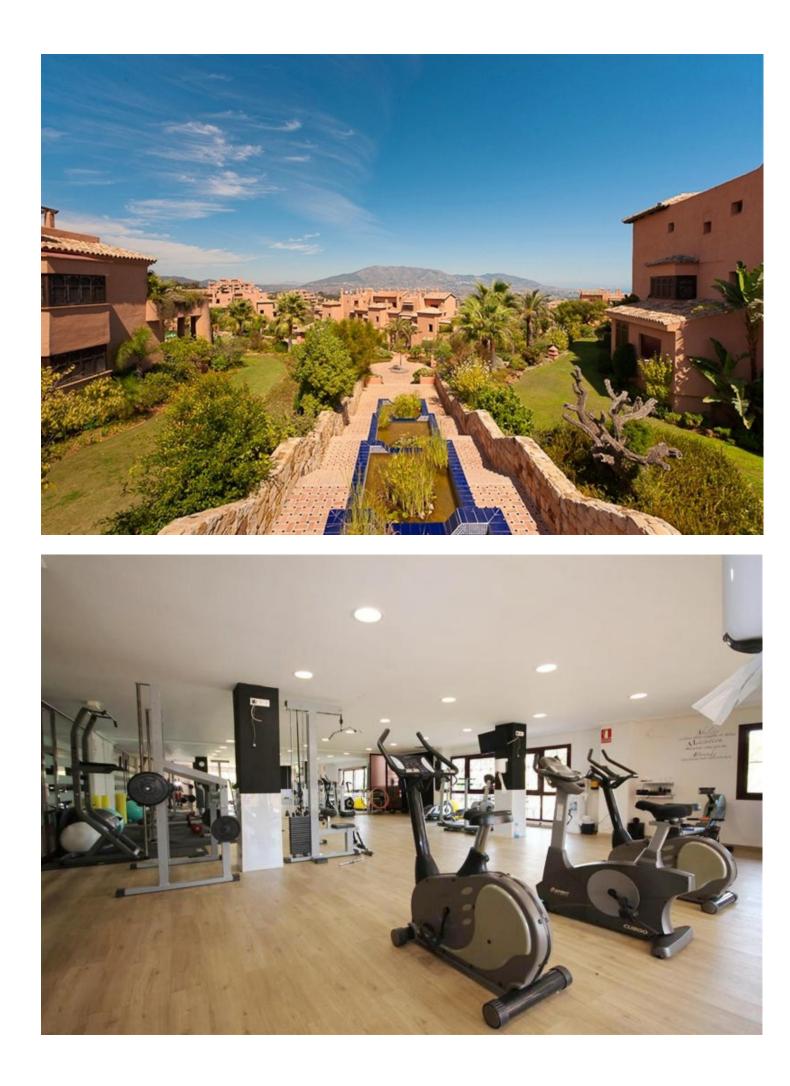

🛛 25 m2

Well appointed garden apartment very nicely furnished and decorated with sea views in a private golf complex situated in an exclusive area of outstanding natural beauty protected by UNESCO. Community includes extensive tropical gardens with 6 pools one of which is heated, club house with jacuzzi, sauna, steam bath, Tennis & Paddle tennis courts, great fitness room and private 9 hole golf course, all free as well as WIFI access. South/south-east orientated with great view, this is a great size accommodation ideal for family holiday and golf getaway, it offers high quality fiixtures and fittings: marble floor, fully fitted and equipped kitchen, laundry room with washing mashine, spacious living - dining room with TV (Spanish, Geman and French channels + English & American news channels), open to a large terrace and private use garde where to sunbath all year round, 2 great sized bedrooms, one of which en-suite with hydrospa bath, A/C (hot&cold), electric blinds, amongst other features. Garage parking space accessible via an elevator. Nice one-site terrace bar and restaurant with live entertainment program. Airport: 35 min drive - Marbella Town: 15 min drive - Puerto Banus: 20 min drive - Golf course: On-site - Beach: 8 min drive - Amenities: 8 min drive - Public Transports: 8 min drive