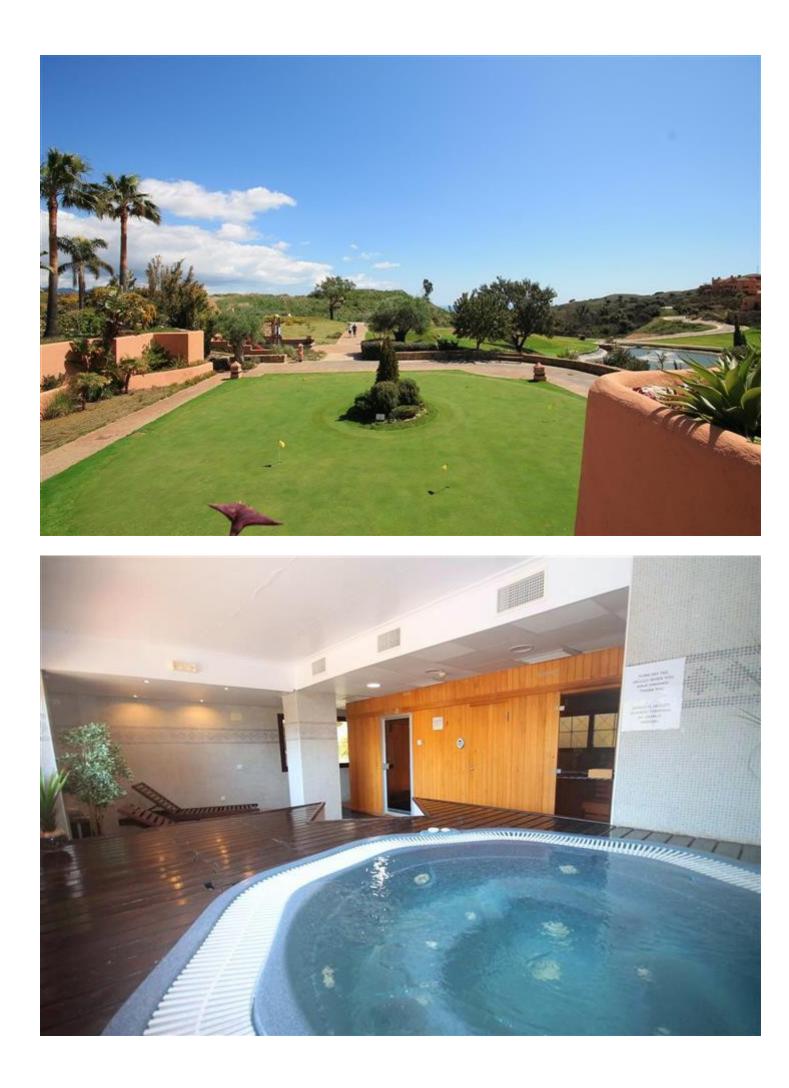

🛛 25 m2

Well appointed garden apartment very nicely furnished and decorated with sea views in a private golf complex situated in an exclusive area of outstanding natural beauty protected by UNESCO. Community includes extensive tropical gardens with 6 pools one of which is heated, club house with jacuzzi, sauna, steam bath, Tennis & Paddle tennis courts, great fitness room and private 9 hole golf course, all free as well as WIFI access. South/south-east orientated with great view, this is a great size accommodation ideal for family holiday and golf getaway, it offers high quality fiixtures and fittings: marble floor, fully fitted and equipped kitchen, laundry room with washing mashine, spacious living - dining room with TV (Spanish, Geman and French channels + English & American news channels), open to a large terrace and private use garde where to sunbath all year round, 2 great sized bedrooms, one of which en-suite with hydrospa bath, A/C (hot&cold), electric blinds, amongst other features. Garage parking space accessible via an elevator. Nice one-site terrace bar and restaurant with live entertainment program. Airport: 35 min drive - Marbella Town: 15 min drive - Puerto Banus: 20 min drive - Golf course: On-site - Beach: 8 min drive - Amenities: 8 min drive - Public Transports: 8 min drive