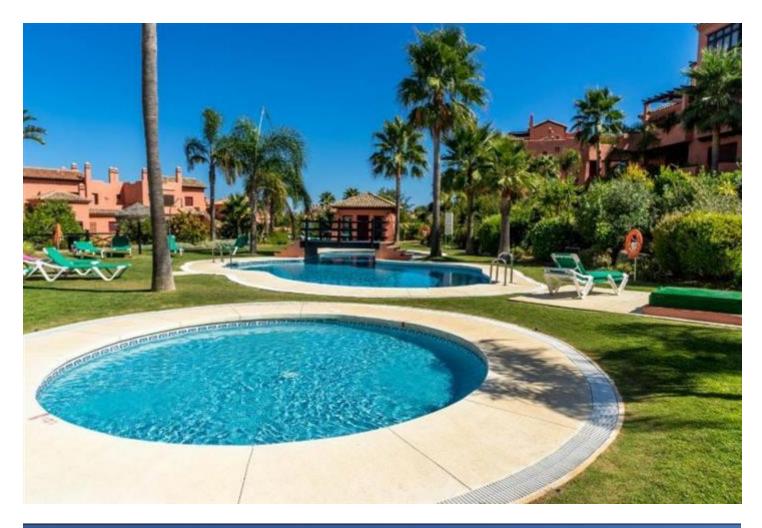

🛛 25 m2

Well appointed garden apartment very nicely furnished and decorated with sea views in a private golf complex situated in an exclusive area of outstanding natural beauty protected by UNESCO. Community includes extensive tropical gardens with 6 pools one of which is heated, club house with jacuzzi, sauna, steam bath, Tennis & Paddle tennis courts, great fitness room and private 9 hole golf course, all free as well as WIFI access. South/south-east orientated with great view, this is a great size accommodation ideal for family holiday and golf getaway, it offers high quality fiixtures and fittings: marble floor, fully fitted and equipped kitchen, laundry room with washing mashine, spacious living - dining room with TV (Spanish, Geman and French channels + English & American news channels), open to a large terrace and private use garde where to sunbath all year round, 2 great sized bedrooms, one of which en-suite with hydrospa bath, A/C (hot&cold), electric blinds, amongst other features. Garage parking space accessible via an elevator. Nice one-site terrace bar and restaurant with live entertainment program. Airport: 35 min drive - Marbella Town: 15 min drive - Puerto Banus: 20 min drive - Golf course: On-site - Beach: 8 min drive - Amenities: 8 min drive - Public Transports: 8 min drive