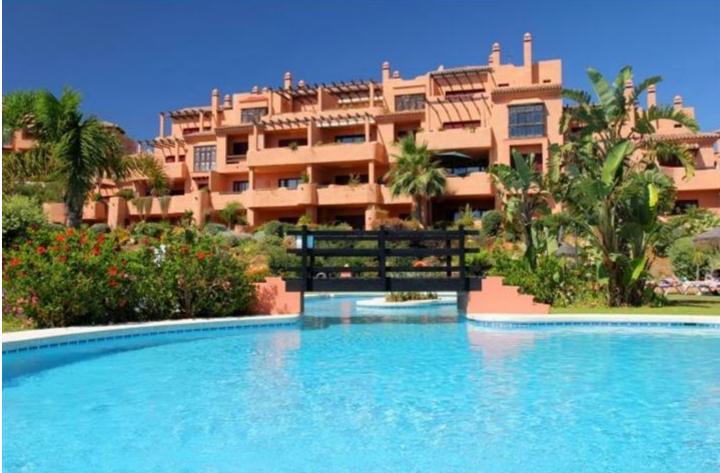

🛛 25 m2

Well appointed garden apartment very nicely furnished and decorated with sea views in a private golf complex situated in an exclusive area of outstanding natural beauty protected by UNESCO. Community includes extensive tropical gardens with 6 pools one of which is heated, club house with jacuzzi, sauna, steam bath, Tennis & Paddle tennis courts, great fitness room and private 9 hole golf course, all free as well as WIFI access. South/south-east orientated with great view, this is a great size accommodation ideal for family holiday and golf getaway, it offers high quality fiixtures and fittings: marble floor, fully fitted and equipped kitchen, laundry room with washing mashine, spacious living - dining room with TV (Spanish, Geman and French channels + English & American news channels), open to a large terrace and private use garde where to sunbath all year round, 2 great sized bedrooms, one of which en-suite with hydrospa bath, A/C (hot&cold), electric blinds, amongst other features. Garage parking space accessible via an elevator. Nice one-site terrace bar and restaurant with live entertainment program. Airport: 35 min drive - Marbella Town: 15 min drive - Puerto Banus: 20 min drive - Golf course: On-site - Beach: 8 min drive - Amenities: 8 min drive - Public Transports: 8 min drive