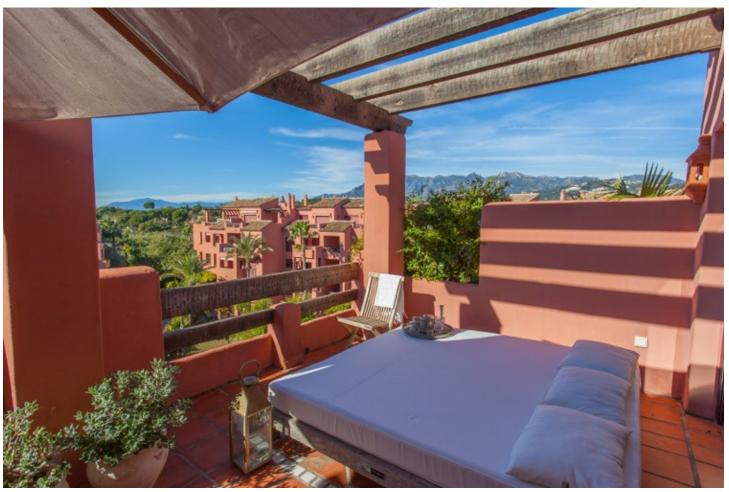

## Short Term Rental - Apartment - El Rosario 1.300€ / Week

www.mibgroup.es +34 662 58 96 58 info@mibgroup.es

Ref.-ID: MIBGR2335085 El Rosario Apartment

4

3

240 m2

Beautiful 4 bedroom duplex penthouse apartment very close to the beach in Alicate playa, East Marbella. On the entrance level (which you can reach with the elevator or stairs) you'll find the kitchen, the spacious living room with one of the two terraces and three big bedrooms, one with it's en-suite bathroom, the two others share one bathroom. On the second level you'll find the fourth bedroom with it's en-suite bathroom and a beautiful terrace.