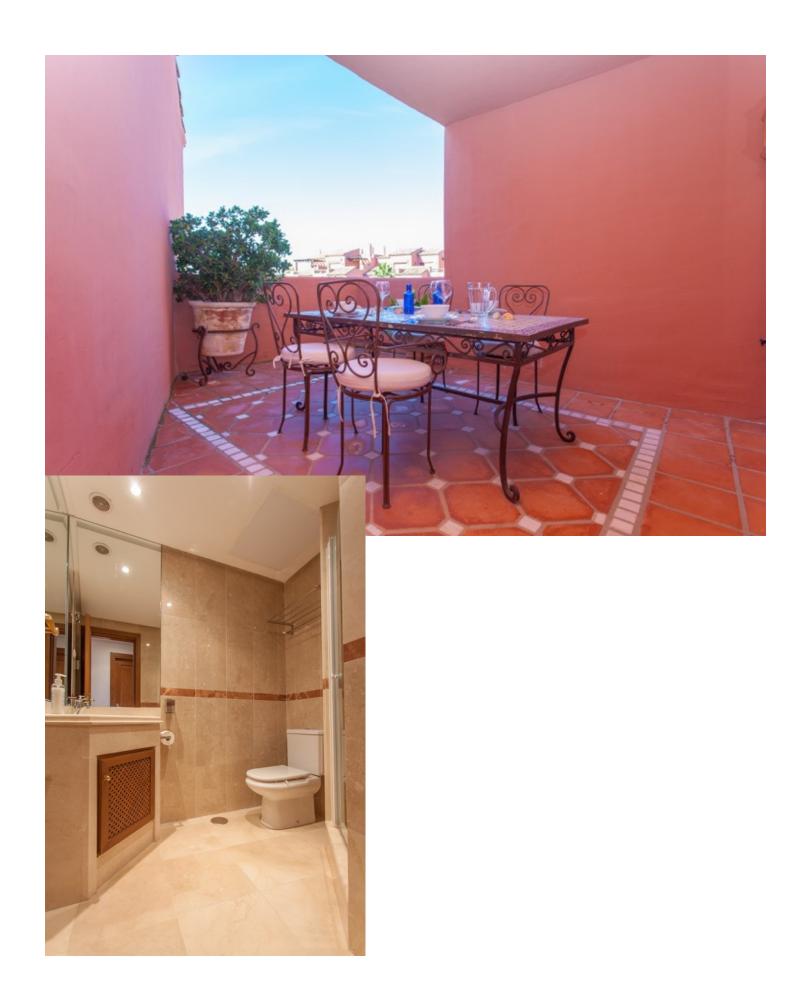

## Short Term Rental - Apartment - El Rosario 1.300€ / Week

www.mibgroup.es +34 662 58 96 58 info@mibgroup.es

Ref.-ID: MIBGR2335085 El Rosario Apartment

4

3

240 m2

Beautiful 4 bedroom duplex penthouse apartment very close to the beach in Alicate playa, East Marbella. On the entrance level (which you can reach with the elevator or stairs) you'll find the kitchen, the spacious living room with one of the two terraces and three big bedrooms, one with it's en-suite bathroom, the two others share one bathroom. On the second level you'll find the fourth bedroom with it's en-suite bathroom and a beautiful terrace.