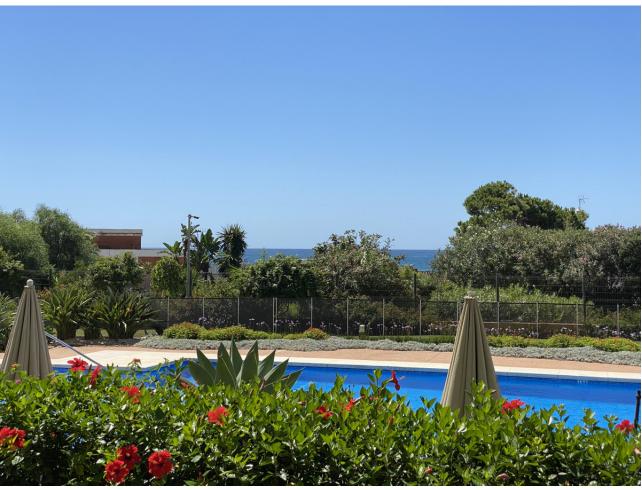

## Short Term Rental - Apartment - Elviria 1.500€ / Week

www.mibgroup.es +34 662 58 96 58 info@mibgroup.es

Ref.-ID: MIBGR2367158 Elviria Apartment

2

3

120 m2

90 m2

Lovely ground floor apartment situated in Phase II of Hacienda Playa at only 100 meters from the beach. One of the bedrooms includes 2 double beds, a/c, garage and big terrace with private garden. Available for short stays in summer or longer periods the rest of the year.

| Setting  Beachfront Beachside Close To Shops Close To Sea Urbanisation | <b>Orientation</b> South          | <b>Condition</b> Excellent                                                                                                                    | Pool Communal                      |
|------------------------------------------------------------------------|-----------------------------------|-----------------------------------------------------------------------------------------------------------------------------------------------|------------------------------------|
| Climate Control Air Conditioning                                       | Views Sea Beach Garden Pool       | Features Covered Terrace Lift Fitted Wardrobes Private Terrace Satellite TV WiFi Utility Room Ensuite Bathroom Marble Flooring Double Glazing | Furniture Fully Furnished          |
| Kitchen Fully Fitted                                                   | Garden Communal Private           | Security Gated Complex Entry Phone Safe                                                                                                       | Parking Underground Garage Private |
| Utilities Electricity Drinkable Water Telephone                        | Category Beachfront Holiday Homes |                                                                                                                                               |                                    |