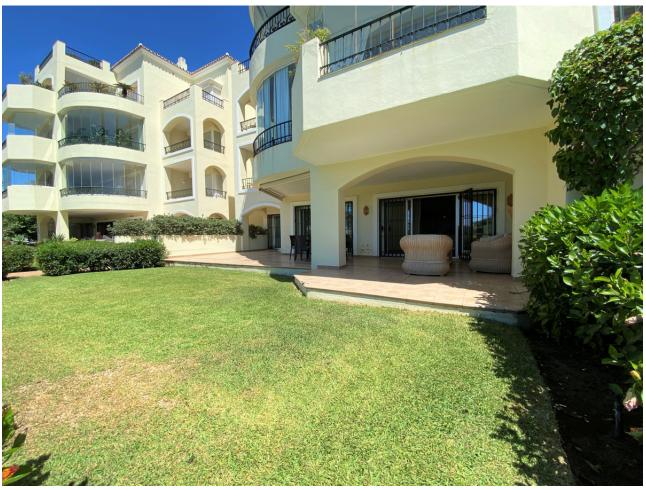

## Short Term Rental - Apartment - Elviria 1.500€ / Week

www.mibgroup.es +34 662 58 96 58 info@mibgroup.es

Ref.-ID: MIBGR2367158 Elviria Apartment

2

3

120 m2

90 m2

Lovely ground floor apartment situated in Phase II of Hacienda Playa at only 100 meters from the beach. One of the bedrooms includes 2 double beds, a/c, garage and big terrace with private garden. Available for short stays in summer or longer periods the rest of the year.

| Setting  Beachfront Beachside Close To Shops Close To Sea Urbanisation | <b>Orientation</b> South          | <b>Condition</b> Excellent                                                                                                                    | Pool Communal                      |
|------------------------------------------------------------------------|-----------------------------------|-----------------------------------------------------------------------------------------------------------------------------------------------|------------------------------------|
| Climate Control Air Conditioning                                       | Views Sea Beach Garden Pool       | Features Covered Terrace Lift Fitted Wardrobes Private Terrace Satellite TV WiFi Utility Room Ensuite Bathroom Marble Flooring Double Glazing | Furniture Fully Furnished          |
| Kitchen Fully Fitted                                                   | Garden Communal Private           | Security Gated Complex Entry Phone Safe                                                                                                       | Parking Underground Garage Private |
| Utilities Electricity Drinkable Water Telephone                        | Category Beachfront Holiday Homes |                                                                                                                                               |                                    |