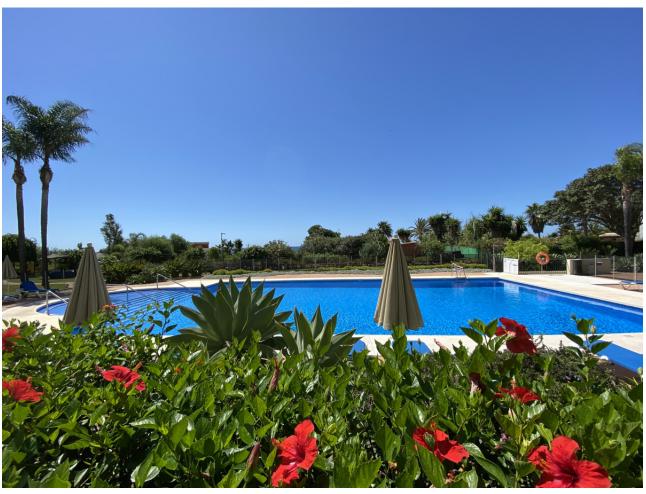

## Short Term Rental - Apartment - Elviria 1.500€ / Week

www.mibgroup.es +34 662 58 96 58 info@mibgroup.es

Ref.-ID: MIBGR2367158 Elviria Apartment

2

3

120 m2

90 m2

Lovely ground floor apartment situated in Phase II of Hacienda Playa at only 100 meters from the beach. One of the bedrooms includes 2 double beds, a/c, garage and big terrace with private garden. Available for short stays in summer or longer periods the rest of the year.

| Setting  Beachfront Beachside Close To Shops Close To Sea Urbanisation | <b>Orientation</b> South          | <b>Condition</b> Excellent                                                                                                                    | Pool Communal                      |
|------------------------------------------------------------------------|-----------------------------------|-----------------------------------------------------------------------------------------------------------------------------------------------|------------------------------------|
| Climate Control Air Conditioning                                       | Views Sea Beach Garden Pool       | Features Covered Terrace Lift Fitted Wardrobes Private Terrace Satellite TV WiFi Utility Room Ensuite Bathroom Marble Flooring Double Glazing | Furniture Fully Furnished          |
| Kitchen Fully Fitted                                                   | Garden Communal Private           | Security Gated Complex Entry Phone Safe                                                                                                       | Parking Underground Garage Private |
| Utilities Electricity Drinkable Water Telephone                        | Category Beachfront Holiday Homes |                                                                                                                                               |                                    |