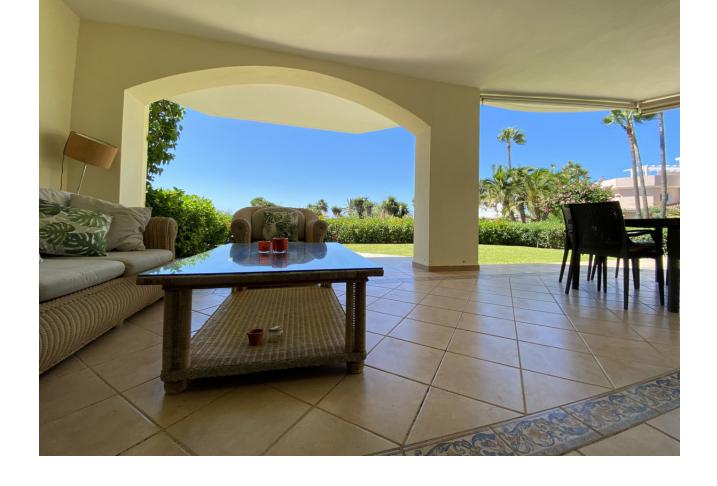

## Short Term Rental - Apartment - Elviria 1.500€ / Week

www.mibgroup.es +34 662 58 96 58 info@mibgroup.es

Ref.-ID: MIBGR2367158 Elviria Apartment

2

3

120 m2

90 m2

Lovely ground floor apartment situated in Phase II of Hacienda Playa at only 100 meters from the beach. One of the bedrooms includes 2 double beds, a/c, garage and big terrace with private garden. Available for short stays in summer or longer periods the rest of the year.

| Setting  Beachfront Beachside Close To Shops Close To Sea Urbanisation | <b>Orientation</b> South          | <b>Condition</b> Excellent                                                                                                                    | Pool Communal                      |
|------------------------------------------------------------------------|-----------------------------------|-----------------------------------------------------------------------------------------------------------------------------------------------|------------------------------------|
| Climate Control Air Conditioning                                       | Views Sea Beach Garden Pool       | Features Covered Terrace Lift Fitted Wardrobes Private Terrace Satellite TV WiFi Utility Room Ensuite Bathroom Marble Flooring Double Glazing | Furniture Fully Furnished          |
| Kitchen Fully Fitted                                                   | Garden Communal Private           | Security Gated Complex Entry Phone Safe                                                                                                       | Parking Underground Garage Private |
| Utilities Electricity Drinkable Water Telephone                        | Category Beachfront Holiday Homes |                                                                                                                                               |                                    |