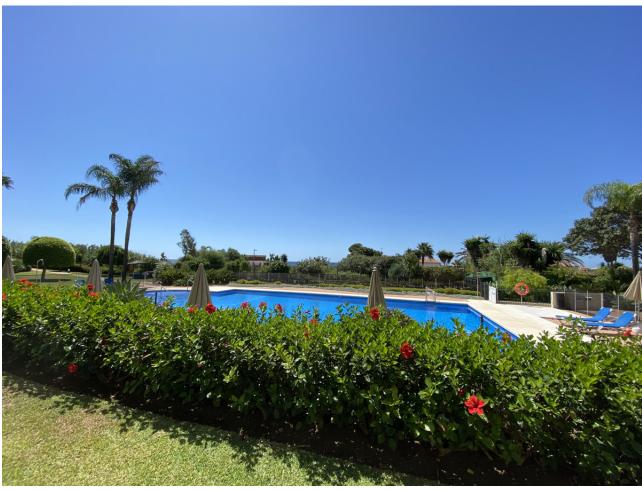

## Short Term Rental - Apartment - Elviria 1.500€ / Week

www.mibgroup.es +34 662 58 96 58 info@mibgroup.es

Ref.-ID: MIBGR2367158 Elviria Apartment

2

3

120 m2

90 m2

Lovely ground floor apartment situated in Phase II of Hacienda Playa at only 100 meters from the beach. One of the bedrooms includes 2 double beds, a/c, garage and big terrace with private garden. Available for short stays in summer or longer periods the rest of the year.

| Setting  Beachfront Beachside Close To Shops Close To Sea Urbanisation | <b>Orientation</b> South          | <b>Condition</b> Excellent                                                                                                                    | Pool Communal                      |
|------------------------------------------------------------------------|-----------------------------------|-----------------------------------------------------------------------------------------------------------------------------------------------|------------------------------------|
| Climate Control Air Conditioning                                       | Views Sea Beach Garden Pool       | Features Covered Terrace Lift Fitted Wardrobes Private Terrace Satellite TV WiFi Utility Room Ensuite Bathroom Marble Flooring Double Glazing | Furniture Fully Furnished          |
| Kitchen Fully Fitted                                                   | Garden Communal Private           | Security Gated Complex Entry Phone Safe                                                                                                       | Parking Underground Garage Private |
| Utilities Electricity Drinkable Water Telephone                        | Category Beachfront Holiday Homes |                                                                                                                                               |                                    |