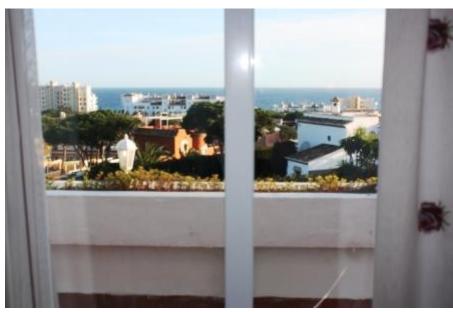

Villa for rent in Calahonda with partial sea views. The house has 2 floors. Ground floor: living room with TV, dining room. 1 room with 1 double bed, 2 bedrooms with 2 beds (90 cm) each. Living room with TV, fully equipped kitchen (dishwasher, microwave, freezer, coffee maker), bathroom. Upper floor: 1 room with 1 double bed and private bathroom and TV, 1 bedroom with 1 bed (135 cm), 1 double bedroom with 2 beds, 1 bath, terrace. Around the private pool there are garden furniture and sun loungers for 8 people. In private garden there are barbecue area. It has a garage which space for 3 cars. Excellent opportunity to rent a villa for the summer in Costa del Sol.