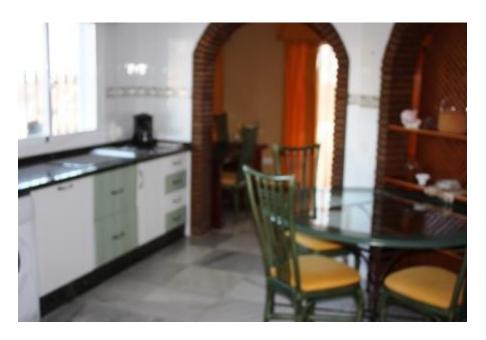

Villa for rent in Calahonda with partial sea views. The house has 2 floors. Ground floor: living room with TV, dining room. 1 room with 1 double bed, 2 bedrooms with 2 beds (90 cm) each. Living room with TV, fully equipped kitchen (dishwasher, microwave, freezer, coffee maker), bathroom. Upper floor: 1 room with 1 double bed and private bathroom and TV, 1 bedroom with 1 bed (135 cm), 1 double bedroom with 2 beds, 1 bath, terrace. Around the private pool there are garden furniture and sun loungers for 8 people. In private garden there are barbecue area. It has a garage which space for 3 cars. Excellent opportunity to rent a villa for the summer in Costa del Sol.