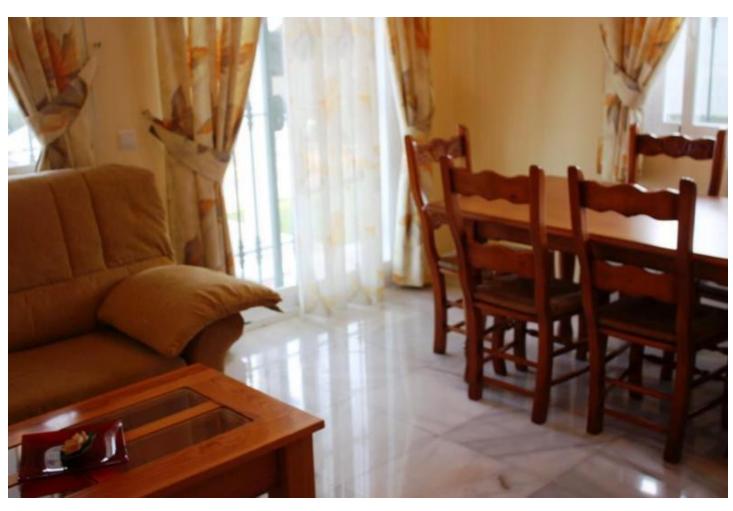

Villa for rent in Calahonda with partial sea views. The house has 2 floors. Ground floor: living room with TV, dining room. 1 room with 1 double bed, 2 bedrooms with 2 beds (90 cm) each. Living room with TV, fully equipped kitchen (dishwasher, microwave, freezer, coffee maker), bathroom. Upper floor: 1 room with 1 double bed and private bathroom and TV, 1 bedroom with 1 bed (135 cm), 1 double bedroom with 2 beds, 1 bath, terrace. Around the private pool there are garden furniture and sun loungers for 8 people. In private garden there are barbecue area. It has a garage which space for 3 cars. Excellent opportunity to rent a villa for the summer in Costa del Sol.