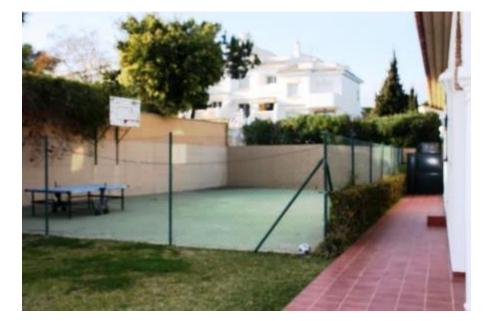

Villa for rent in Calahonda with partial sea views. The house has 2 floors. Ground floor: living room with TV, dining room. 1 room with 1 double bed, 2 bedrooms with 2 beds (90 cm) each. Living room with TV, fully equipped kitchen (dishwasher, microwave, freezer, coffee maker), bathroom. Upper floor: 1 room with 1 double bed and private bathroom and TV, 1 bedroom with 1 bed (135 cm), 1 double bedroom with 2 beds, 1 bath, terrace. Around the private pool there are garden furniture and sun loungers for 8 people. In private garden there are barbecue area. It has a garage which space for 3 cars. Excellent opportunity to rent a villa for the summer in Costa del Sol.

| Setting Commercial Area Close To Shops Close To Sea Urbanisation | <b>Orientation</b> South | <b>Views</b> Sea Pool | Features Covered Terrace Fitted Wardrobes Near Transport Ensuite Bathroom Barbeque |
|------------------------------------------------------------------|--------------------------|-----------------------|------------------------------------------------------------------------------------|
| Furniture Fully Furnished                                        | Kitchen Fully Fitted     | <b>Garden</b> Private | Parking<br>Garage                                                                  |
| Utilities Electricity                                            | Category Holiday Homes   |                       |                                                                                    |