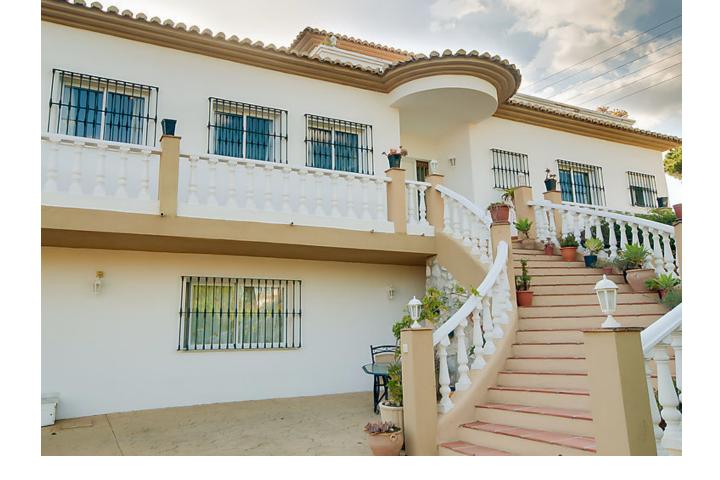

Villa for rent in Calahonda with partial sea views. The house has 2 floors. Ground floor: living room with TV, dining room. 1 room with 1 double bed, 2 bedrooms with 2 beds (90 cm) each. Living room with TV, fully equipped kitchen (dishwasher, microwave, freezer, coffee maker), bathroom. Upper floor: 1 room with 1 double bed and private bathroom and TV, 1 bedroom with 1 bed (135 cm), 1 double bedroom with 2 beds, 1 bath, terrace. Around the private pool there are garden furniture and sun loungers for 8 people. In private garden there are barbecue area. It has a garage which space for 3 cars. Excellent opportunity to rent a villa for the summer in Costa del Sol.