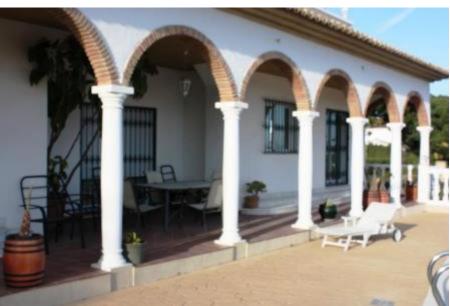

Villa for rent in Calahonda with partial sea views. The house has 2 floors. Ground floor: living room with TV, dining room. 1 room with 1 double bed, 2 bedrooms with 2 beds (90 cm) each. Living room with TV, fully equipped kitchen (dishwasher, microwave, freezer, coffee maker), bathroom. Upper floor: 1 room with 1 double bed and private bathroom and TV, 1 bedroom with 1 bed (135 cm), 1 double bedroom with 2 beds, 1 bath, terrace. Around the private pool there are garden furniture and sun loungers for 8 people. In private garden there are barbecue area. It has a garage which space for 3 cars. Excellent opportunity to rent a villa for the summer in Costa del Sol.

| Setting Commercial Area Close To Shops Close To Sea Urbanisation | <b>Orientation</b> South | <b>Views</b> Sea Pool | Features Covered Terrace Fitted Wardrobes Near Transport Ensuite Bathroom Barbeque |
|------------------------------------------------------------------|--------------------------|-----------------------|------------------------------------------------------------------------------------|
| Furniture Fully Furnished                                        | Kitchen Fully Fitted     | <b>Garden</b> Private | Parking<br>Garage                                                                  |
| Utilities Electricity                                            | Category Holiday Homes   |                       |                                                                                    |