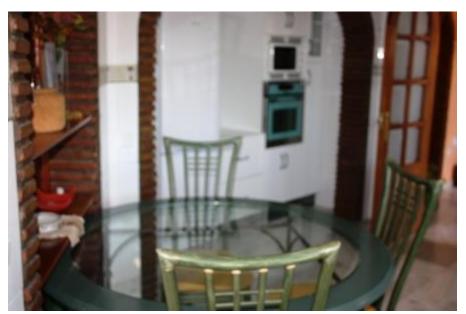

Villa for rent in Calahonda with partial sea views. The house has 2 floors. Ground floor: living room with TV, dining room. 1 room with 1 double bed, 2 bedrooms with 2 beds (90 cm) each. Living room with TV, fully equipped kitchen (dishwasher, microwave, freezer, coffee maker), bathroom. Upper floor: 1 room with 1 double bed and private bathroom and TV, 1 bedroom with 1 bed (135 cm), 1 double bedroom with 2 beds, 1 bath, terrace. Around the private pool there are garden furniture and sun loungers for 8 people. In private garden there are barbecue area. It has a garage which space for 3 cars. Excellent opportunity to rent a villa for the summer in Costa del Sol.