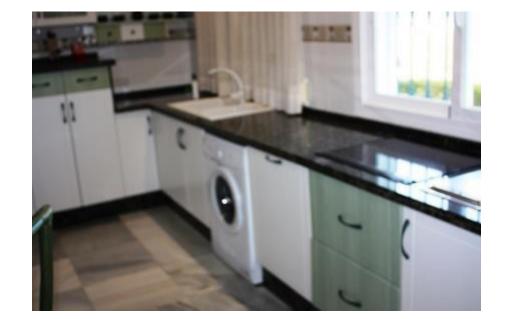

Villa for rent in Calahonda with partial sea views. The house has 2 floors. Ground floor: living room with TV, dining room. 1 room with 1 double bed, 2 bedrooms with 2 beds (90 cm) each. Living room with TV, fully equipped kitchen (dishwasher, microwave, freezer, coffee maker), bathroom. Upper floor: 1 room with 1 double bed and private bathroom and TV, 1 bedroom with 1 bed (135 cm), 1 double bedroom with 2 beds, 1 bath, terrace. Around the private pool there are garden furniture and sun loungers for 8 people. In private garden there are barbecue area. It has a garage which space for 3 cars. Excellent opportunity to rent a villa for the summer in Costa del Sol.