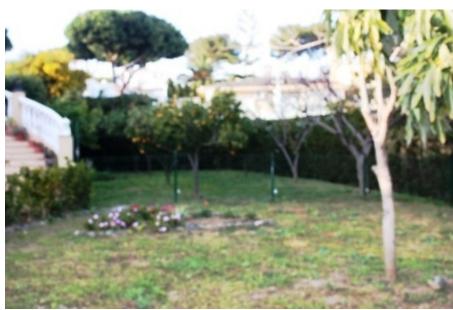

Villa for rent in Calahonda with partial sea views. The house has 2 floors. Ground floor: living room with TV, dining room. 1 room with 1 double bed, 2 bedrooms with 2 beds (90 cm) each. Living room with TV, fully equipped kitchen (dishwasher, microwave, freezer, coffee maker), bathroom. Upper floor: 1 room with 1 double bed and private bathroom and TV, 1 bedroom with 1 bed (135 cm), 1 double bedroom with 2 beds, 1 bath, terrace. Around the private pool there are garden furniture and sun loungers for 8 people. In private garden there are barbecue area. It has a garage which space for 3 cars. Excellent opportunity to rent a villa for the summer in Costa del Sol.

| Setting Commercial Area Close To Shops Close To Sea Urbanisation | <b>Orientation</b> South | <b>Views</b> Sea Pool | Features Covered Terrace Fitted Wardrobes Near Transport Ensuite Bathroom Barbeque |
|------------------------------------------------------------------|--------------------------|-----------------------|------------------------------------------------------------------------------------|
| Furniture Fully Furnished                                        | Kitchen Fully Fitted     | <b>Garden</b> Private | Parking<br>Garage                                                                  |
| Utilities Electricity                                            | Category Holiday Homes   |                       |                                                                                    |