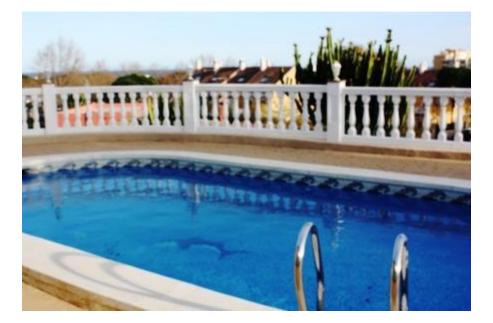

Villa for rent in Calahonda with partial sea views. The house has 2 floors. Ground floor: living room with TV, dining room. 1 room with 1 double bed, 2 bedrooms with 2 beds (90 cm) each. Living room with TV, fully equipped kitchen (dishwasher, microwave, freezer, coffee maker), bathroom. Upper floor: 1 room with 1 double bed and private bathroom and TV, 1 bedroom with 1 bed (135 cm), 1 double bedroom with 2 beds, 1 bath, terrace. Around the private pool there are garden furniture and sun loungers for 8 people. In private garden there are barbecue area. It has a garage which space for 3 cars. Excellent opportunity to rent a villa for the summer in Costa del Sol.

| Setting Commercial Area Close To Shops Close To Sea Urbanisation | <b>Orientation</b> South | <b>Views</b> Sea Pool | Features Covered Terrace Fitted Wardrobes Near Transport Ensuite Bathroom Barbeque |
|------------------------------------------------------------------|--------------------------|-----------------------|------------------------------------------------------------------------------------|
| Furniture Fully Furnished                                        | Kitchen Fully Fitted     | <b>Garden</b> Private | Parking<br>Garage                                                                  |
| Utilities Electricity                                            | Category Holiday Homes   |                       |                                                                                    |