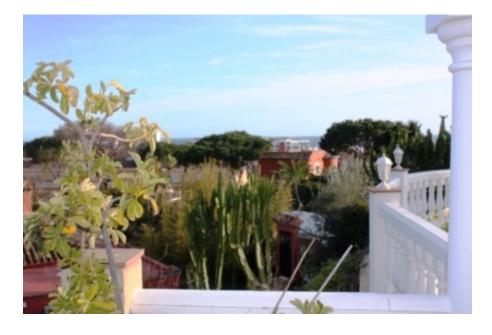

Villa for rent in Calahonda with partial sea views. The house has 2 floors. Ground floor: living room with TV, dining room. 1 room with 1 double bed, 2 bedrooms with 2 beds (90 cm) each. Living room with TV, fully equipped kitchen (dishwasher, microwave, freezer, coffee maker), bathroom. Upper floor: 1 room with 1 double bed and private bathroom and TV, 1 bedroom with 1 bed (135 cm), 1 double bedroom with 2 beds, 1 bath, terrace. Around the private pool there are garden furniture and sun loungers for 8 people. In private garden there are barbecue area. It has a garage which space for 3 cars. Excellent opportunity to rent a villa for the summer in Costa del Sol.

| Setting Commercial Area Close To Shops Close To Sea Urbanisation | <b>Orientation</b> South | <b>Views</b> Sea Pool | Features Covered Terrace Fitted Wardrobes Near Transport Ensuite Bathroom Barbeque |
|------------------------------------------------------------------|--------------------------|-----------------------|------------------------------------------------------------------------------------|
| Furniture Fully Furnished                                        | Kitchen Fully Fitted     | <b>Garden</b> Private | Parking<br>Garage                                                                  |
| Utilities Electricity                                            | Category Holiday Homes   |                       |                                                                                    |