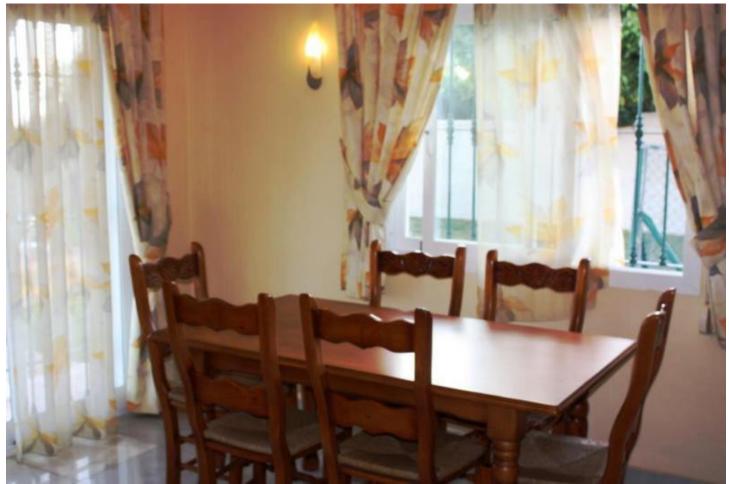

Villa for rent in Calahonda with partial sea views. The house has 2 floors. Ground floor: living room with TV, dining room. 1 room with 1 double bed, 2 bedrooms with 2 beds (90 cm) each. Living room with TV, fully equipped kitchen (dishwasher, microwave, freezer, coffee maker), bathroom. Upper floor: 1 room with 1 double bed and private bathroom and TV, 1 bedroom with 1 bed (135 cm), 1 double bedroom with 2 beds, 1 bath, terrace. Around the private pool there are garden furniture and sun loungers for 8 people. In private garden there are barbecue area. It has a garage which space for 3 cars. Excellent opportunity to rent a villa for the summer in Costa del Sol.