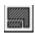

Villa for rent in Calahonda with partial sea views. The house has 2 floors. Ground floor: living room with TV, dining room. 1 room with 1 double bed, 2 bedrooms with 2 beds (90 cm) each. Living room with TV, fully equipped kitchen (dishwasher, microwave, freezer, coffee maker), bathroom. Upper floor: 1 room with 1 double bed and private bathroom and TV, 1 bedroom with 1 bed (135 cm), 1 double bedroom with 2 beds, 1 bath, terrace. Around the private pool there are garden furniture and sun loungers for 8 people. In private garden there are barbecue area. It has a garage which space for 3 cars. Excellent opportunity to rent a villa for the summer in Costa del Sol.