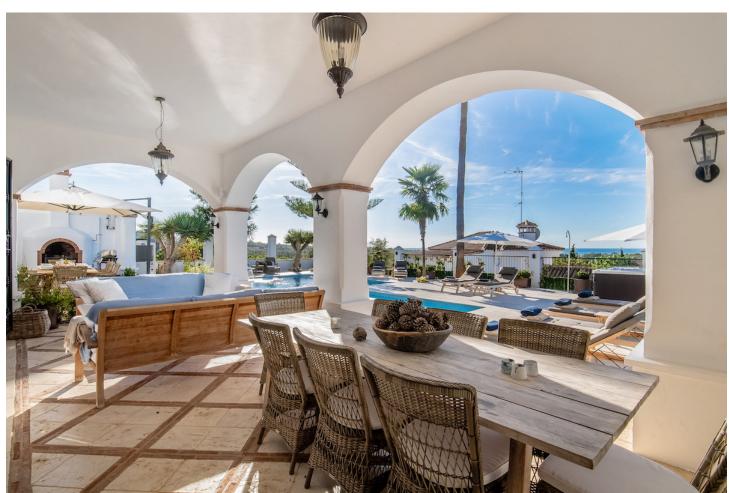

This is a beautiful classic villa completely updated to our modern standards and taste. At an unbeatable location, walking distance to the beach, bars, restaurants and golf, overlooking the Mediterranean. The villa is a perfect mix of classic and modern and is equipped with all modern appliances. Seperately adjustable airconditioning in all rooms, a beautiful large kitchen and dining area. The terrace outside the kitchen has a great outdoor diningtable with a great BBQ, and great views. There are two lovely spacious bedrooms at groundfloor level, three and a half upstairs, also with a great terrace overlooking the mediterranean. There are five seperate bedrooms, but it sleeps 12. In one of the bedrooms upstairs there is another seperate bedroom, ideal for a family with children, where two more people can sleep. This bedroom can only be entered by walking through the fifth bedroom. The villa, garden and the terraces have a lot of privacy, little do you realise you are in the middle of the hustle and bustle of the Costa del Sol. Just take a dive in the clear blue private pool, soak up the sun on one of the sunbeds or sit back with a nice drink in the shade and relax. The Villa is situated in lively Elviria with over 36 restaurants, bar's and supermarkets and even Golf at an 800 meter walk. The white sandy beach is a 1600 meter walk. At the Costa del Sol it is very rare to have all these facilities within walking distance, especially at a villa so private, and well secured. There is a good entrance gate and private parking for several cars within the gate. The villa is at an elevated position but in an area with gentle slopes so ideal for cycling. A perfect location for an unforgettable Holiday.