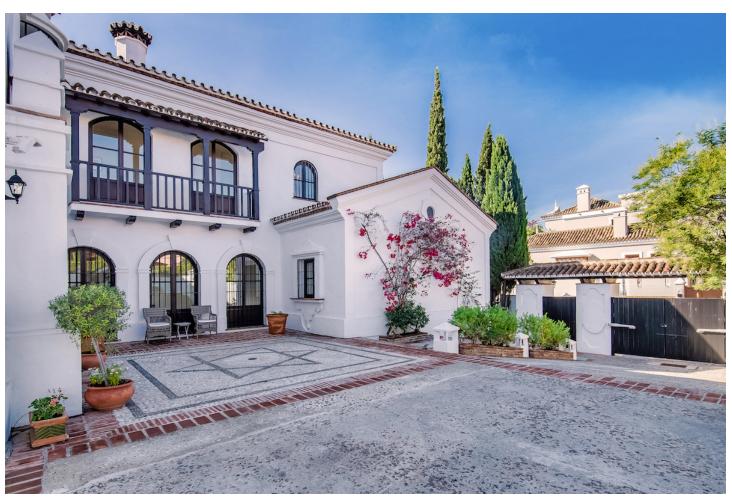

This is a beautiful classic villa completely updated to our modern standards and taste. At an unbeatable location, walking distance to the beach, bars, restaurants and golf, overlooking the Mediterranean. The villa is a perfect mix of classic and modern and is equipped with all modern appliances. Seperately adjustable airconditioning in all rooms, a beautiful large kitchen and dining area. The terrace outside the kitchen has a great outdoor diningtable with a great BBQ, and great views. There are two lovely spacious bedrooms at groundfloor level, three and a half upstairs, also with a great terrace overlooking the mediterranean. There are five seperate bedrooms, but it sleeps 12. In one of the bedrooms upstairs there is another seperate bedroom, ideal for a family with children, where two more people can sleep. This bedroom can only be entered by walking through the fifth bedroom. The villa, garden and the terraces have a lot of privacy, little do you realise you are in the middle of the hustle and bustle of the Costa del Sol. Just take a dive in the clear blue private pool, soak up the sun on one of the sunbeds or sit back with a nice drink in the shade and relax. The Villa is situated in lively Elviria with over 36 restaurants, bar's and supermarkets and even Golf at an 800 meter walk. The white sandy beach is a 1600 meter walk. At the Costa del Sol it is very rare to have all these facilities within walking distance, especially at a villa so private, and well secured. There is a good entrance gate and private parking for several cars within the gate. The villa is at an elevated position but in an area with gentle slopes so ideal for cycling. A perfect location for an unforgettable Holiday.