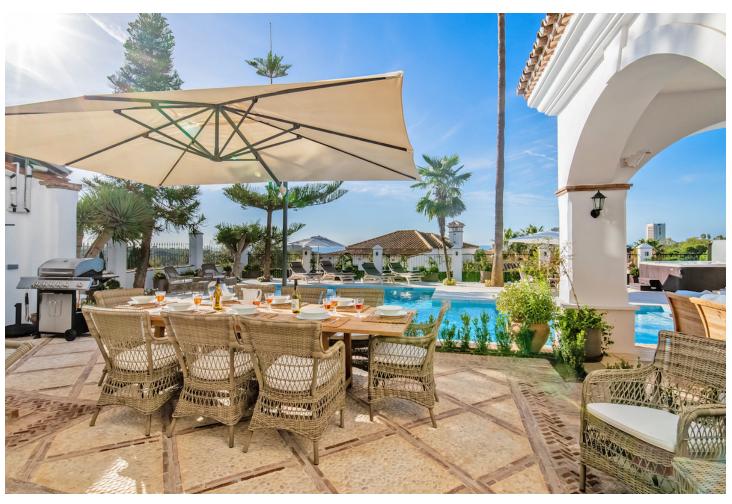

This is a beautiful classic villa completely updated to our modern standards and taste. At an unbeatable location, walking distance to the beach, bars, restaurants and golf, overlooking the Mediterranean. The villa is a perfect mix of classic and modern and is equipped with all modern appliances. Seperately adjustable airconditioning in all rooms, a beautiful large kitchen and dining area. The terrace outside the kitchen has a great outdoor diningtable with a great BBQ, and great views. There are two lovely spacious bedrooms at groundfloor level, three and a half upstairs, also with a great terrace overlooking the mediterranean. There are five seperate bedrooms, but it sleeps 12. In one of the bedrooms upstairs there is another seperate bedroom, ideal for a family with children, where two more people can sleep. This bedroom can only be entered by walking through the fifth bedroom. The villa, garden and the terraces have a lot of privacy, little do you realise you are in the middle of the hustle and bustle of the Costa del Sol. Just take a dive in the clear blue private pool, soak up the sun on one of the sunbeds or sit back with a nice drink in the shade and relax. The Villa is situated in lively Elviria with over 36 restaurants, bar's and supermarkets and even Golf at an 800 meter walk. The white sandy beach is a 1600 meter walk. At the Costa del Sol it is very rare to have all these facilities within walking distance, especially at a villa so private, and well secured. There is a good entrance gate and private parking for several cars within the gate. The villa is at an elevated position but in an area with gentle slopes so ideal for cycling. A perfect location for an unforgettable Holiday.