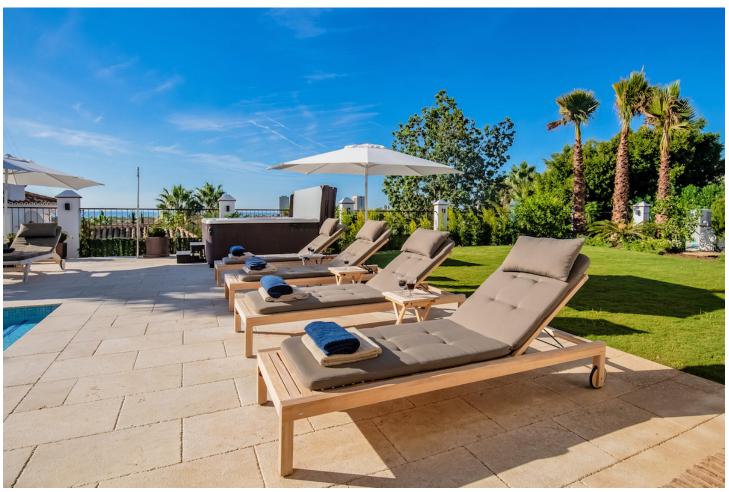

This is a beautiful classic villa completely updated to our modern standards and taste. At an unbeatable location, walking distance to the beach, bars, restaurants and golf, overlooking the Mediterranean. The villa is a perfect mix of classic and modern and is equipped with all modern appliances. Seperately adjustable airconditioning in all rooms, a beautiful large kitchen and dining area. The terrace outside the kitchen has a great outdoor diningtable with a great BBQ, and great views. There are two lovely spacious bedrooms at groundfloor level, three and a half upstairs, also with a great terrace overlooking the mediterranean. There are five seperate bedrooms, but it sleeps 12. In one of the bedrooms upstairs there is another seperate bedroom, ideal for a family with children, where two more people can sleep. This bedroom can only be entered by walking through the fifth bedroom. The villa, garden and the terraces have a lot of privacy, little do you realise you are in the middle of the hustle and bustle of the Costa del Sol. Just take a dive in the clear blue private pool, soak up the sun on one of the sunbeds or sit back with a nice drink in the shade and relax. The Villa is situated in lively Elviria with over 36 restaurants, bar's and supermarkets and even Golf at an 800 meter walk. The white sandy beach is a 1600 meter walk. At the Costa del Sol it is very rare to have all these facilities within walking distance, especially at a villa so private, and well secured. There is a good entrance gate and private parking for several cars within the gate. The villa is at an elevated position but in an area with gentle slopes so ideal for cycling. A perfect location for an unforgettable Holiday.