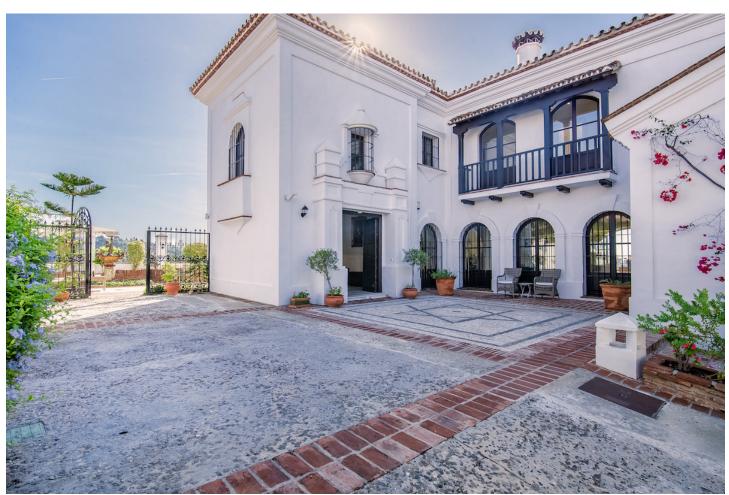

This is a beautiful classic villa completely updated to our modern standards and taste. At an unbeatable location, walking distance to the beach, bars, restaurants and golf, overlooking the Mediterranean. The villa is a perfect mix of classic and modern and is equipped with all modern appliances. Seperately adjustable airconditioning in all rooms, a beautiful large kitchen and dining area. The terrace outside the kitchen has a great outdoor diningtable with a great BBQ, and great views. There are two lovely spacious bedrooms at groundfloor level, three and a half upstairs, also with a great terrace overlooking the mediterranean. There are five seperate bedrooms, but it sleeps 12. In one of the bedrooms upstairs there is another seperate bedroom, ideal for a family with children, where two more people can sleep. This bedroom can only be entered by walking through the fifth bedroom. The villa, garden and the terraces have a lot of privacy, little do you realise you are in the middle of the hustle and bustle of the Costa del Sol. Just take a dive in the clear blue private pool, soak up the sun on one of the sunbeds or sit back with a nice drink in the shade and relax. The Villa is situated in lively Elviria with over 36 restaurants, bar's and supermarkets and even Golf at an 800 meter walk. The white sandy beach is a 1600 meter walk. At the Costa del Sol it is very rare to have all these facilities within walking distance, especially at a villa so private, and well secured. There is a good entrance gate and private parking for several cars within the gate. The villa is at an elevated position but in an area with gentle slopes so ideal for cycling. A perfect location for an unforgettable Holiday.