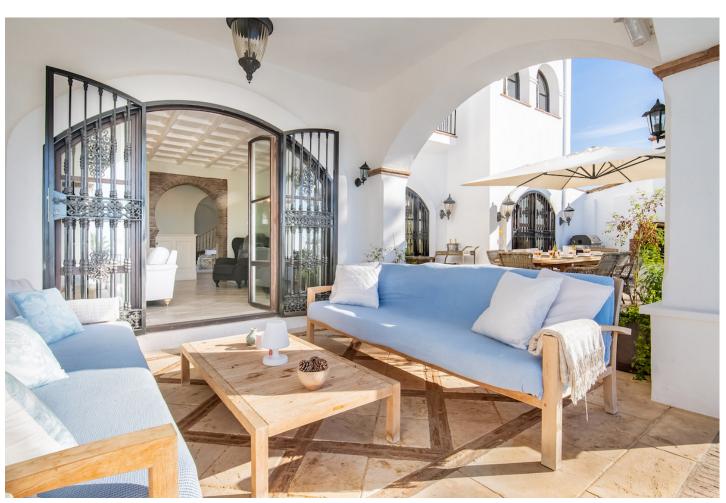

This is a beautiful classic villa completely updated to our modern standards and taste. At an unbeatable location, walking distance to the beach, bars, restaurants and golf, overlooking the Mediterranean. The villa is a perfect mix of classic and modern and is equipped with all modern appliances. Seperately adjustable airconditioning in all rooms, a beautiful large kitchen and dining area. The terrace outside the kitchen has a great outdoor diningtable with a great BBQ, and great views. There are two lovely spacious bedrooms at groundfloor level, three and a half upstairs, also with a great terrace overlooking the mediterranean. There are five seperate bedrooms, but it sleeps 12. In one of the bedrooms upstairs there is another seperate bedroom, ideal for a family with children, where two more people can sleep. This bedroom can only be entered by walking through the fifth bedroom. The villa, garden and the terraces have a lot of privacy, little do you realise you are in the middle of the hustle and bustle of the Costa del Sol. Just take a dive in the clear blue private pool, soak up the sun on one of the sunbeds or sit back with a nice drink in the shade and relax. The Villa is situated in lively Elviria with over 36 restaurants, bar's and supermarkets and even Golf at an 800 meter walk. The white sandy beach is a 1600 meter walk. At the Costa del Sol it is very rare to have all these facilities within walking distance, especially at a villa so private, and well secured. There is a good entrance gate and private parking for several cars within the gate. The villa is at an elevated position but in an area with gentle slopes so ideal for cycling. A perfect location for an unforgettable Holiday.