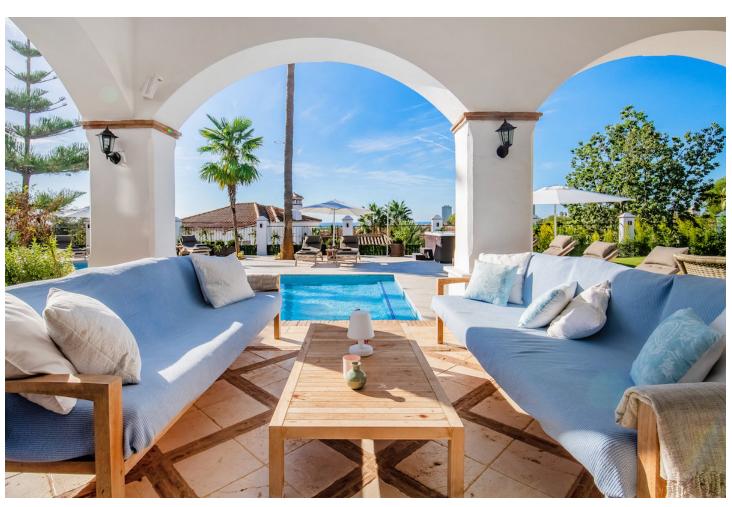

This is a beautiful classic villa completely updated to our modern standards and taste. At an unbeatable location, walking distance to the beach, bars, restaurants and golf, overlooking the Mediterranean. The villa is a perfect mix of classic and modern and is equipped with all modern appliances. Seperately adjustable airconditioning in all rooms, a beautiful large kitchen and dining area. The terrace outside the kitchen has a great outdoor diningtable with a great BBQ, and great views. There are two lovely spacious bedrooms at groundfloor level, three and a half upstairs, also with a great terrace overlooking the mediterranean. There are five seperate bedrooms, but it sleeps 12. In one of the bedrooms upstairs there is another seperate bedroom, ideal for a family with children, where two more people can sleep. This bedroom can only be entered by walking through the fifth bedroom. The villa, garden and the terraces have a lot of privacy, little do you realise you are in the middle of the hustle and bustle of the Costa del Sol. Just take a dive in the clear blue private pool, soak up the sun on one of the sunbeds or sit back with a nice drink in the shade and relax. The Villa is situated in lively Elviria with over 36 restaurants, bar's and supermarkets and even Golf at an 800 meter walk. The white sandy beach is a 1600 meter walk. At the Costa del Sol it is very rare to have all these facilities within walking distance, especially at a villa so private, and well secured. There is a good entrance gate and private parking for several cars within the gate. The villa is at an elevated position but in an area with gentle slopes so ideal for cycling. A perfect location for an unforgettable Holiday.