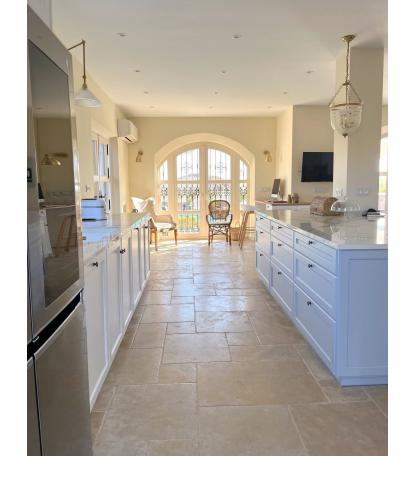

This is a beautiful classic villa completely updated to our modern standards and taste. At an unbeatable location, walking distance to the beach, bars, restaurants and golf, overlooking the Mediterranean. The villa is a perfect mix of classic and modern and is equipped with all modern appliances. Seperately adjustable airconditioning in all rooms, a beautiful large kitchen and dining area. The terrace outside the kitchen has a great outdoor diningtable with a great BBQ, and great views. There are two lovely spacious bedrooms at groundfloor level, three and a half upstairs, also with a great terrace overlooking the mediterranean. There are five seperate bedrooms, but it sleeps 12. In one of the bedrooms upstairs there is another seperate bedroom, ideal for a family with children, where two more people can sleep. This bedroom can only be entered by walking through the fifth bedroom. The villa, garden and the terraces have a lot of privacy, little do you realise you are in the middle of the hustle and bustle of the Costa del Sol. Just take a dive in the clear blue private pool, soak up the sun on one of the sunbeds or sit back with a nice drink in the shade and relax. The Villa is situated in lively Elviria with over 36 restaurants, bar's and supermarkets and even Golf at an 800 meter walk. The white sandy beach is a 1600 meter walk. At the Costa del Sol it is very rare to have all these facilities within walking distance, especially at a villa so private, and well secured. There is a good entrance gate and private parking for several cars within the gate. The villa is at an elevated position but in an area with gentle slopes so ideal for cycling. A perfect location for an unforgettable Holiday.