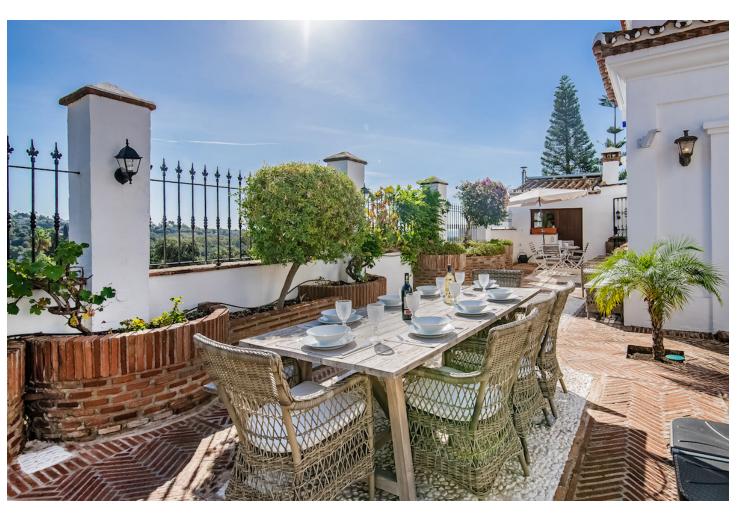

This is a beautiful classic villa completely updated to our modern standards and taste. At an unbeatable location, walking distance to the beach, bars, restaurants and golf, overlooking the Mediterranean. The villa is a perfect mix of classic and modern and is equipped with all modern appliances. Seperately adjustable airconditioning in all rooms, a beautiful large kitchen and dining area. The terrace outside the kitchen has a great outdoor diningtable with a great BBQ, and great views. There are two lovely spacious bedrooms at groundfloor level, three and a half upstairs, also with a great terrace overlooking the mediterranean. There are five seperate bedrooms, but it sleeps 12. In one of the bedrooms upstairs there is another seperate bedroom, ideal for a family with children, where two more people can sleep. This bedroom can only be entered by walking through the fifth bedroom. The villa, garden and the terraces have a lot of privacy, little do you realise you are in the middle of the hustle and bustle of the Costa del Sol. Just take a dive in the clear blue private pool, soak up the sun on one of the sunbeds or sit back with a nice drink in the shade and relax. The Villa is situated in lively Elviria with over 36 restaurants, bar's and supermarkets and even Golf at an 800 meter walk. The white sandy beach is a 1600 meter walk. At the Costa del Sol it is very rare to have all these facilities within walking distance, especially at a villa so private, and well secured. There is a good entrance gate and private parking for several cars within the gate. The villa is at an elevated position but in an area with gentle slopes so ideal for cycling. A perfect location for an unforgettable Holiday.