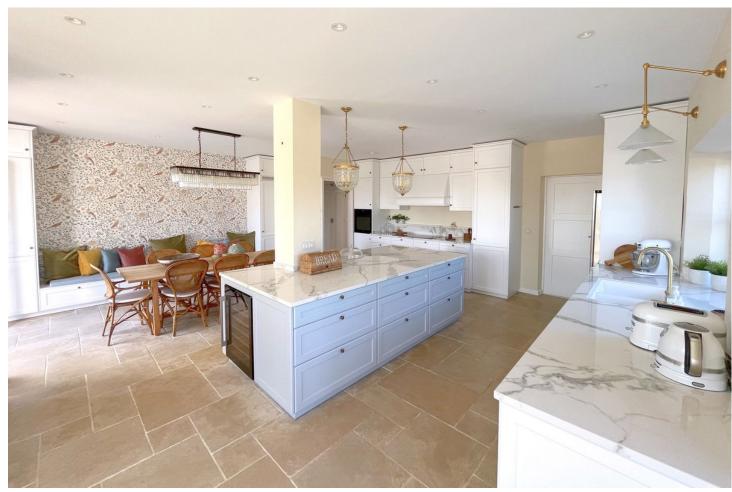

This is a beautiful classic villa completely updated to our modern standards and taste. At an unbeatable location, walking distance to the beach, bars, restaurants and golf, overlooking the Mediterranean. The villa is a perfect mix of classic and modern and is equipped with all modern appliances. Seperately adjustable airconditioning in all rooms, a beautiful large kitchen and dining area. The terrace outside the kitchen has a great outdoor diningtable with a great BBQ, and great views. There are two lovely spacious bedrooms at groundfloor level, three and a half upstairs, also with a great terrace overlooking the mediterranean. There are five seperate bedrooms, but it sleeps 12. In one of the bedrooms upstairs there is another seperate bedroom, ideal for a family with children, where two more people can sleep. This bedroom can only be entered by walking through the fifth bedroom. The villa, garden and the terraces have a lot of privacy, little do you realise you are in the middle of the hustle and bustle of the Costa del Sol. Just take a dive in the clear blue private pool, soak up the sun on one of the sunbeds or sit back with a nice drink in the shade and relax. The Villa is situated in lively Elviria with over 36 restaurants, bar's and supermarkets and even Golf at an 800 meter walk. The white sandy beach is a 1600 meter walk. At the Costa del Sol it is very rare to have all these facilities within walking distance, especially at a villa so private, and well secured. There is a good entrance gate and private parking for several cars within the gate. The villa is at an elevated position but in an area with gentle slopes so ideal for cycling. A perfect location for an unforgettable Holiday.