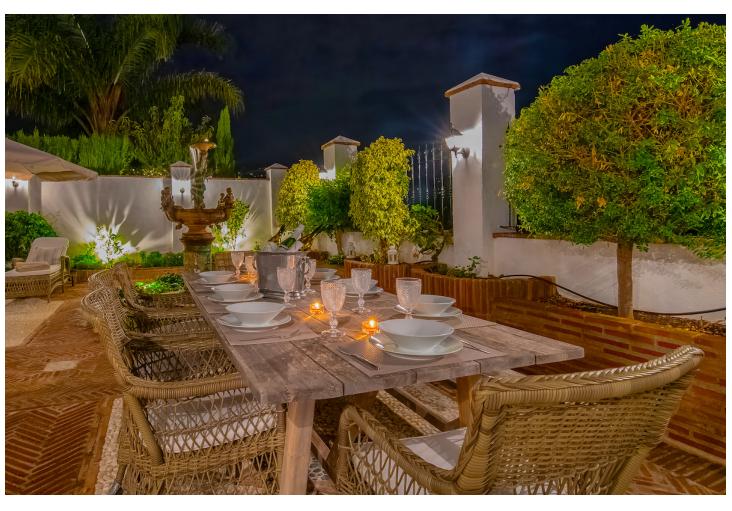

This is a beautiful classic villa completely updated to our modern standards and taste. At an unbeatable location, walking distance to the beach, bars, restaurants and golf, overlooking the Mediterranean. The villa is a perfect mix of classic and modern and is equipped with all modern appliances. Seperately adjustable airconditioning in all rooms, a beautiful large kitchen and dining area. The terrace outside the kitchen has a great outdoor diningtable with a great BBQ, and great views. There are two lovely spacious bedrooms at groundfloor level, three and a half upstairs, also with a great terrace overlooking the mediterranean. There are five seperate bedrooms, but it sleeps 12. In one of the bedrooms upstairs there is another seperate bedroom, ideal for a family with children, where two more people can sleep. This bedroom can only be entered by walking through the fifth bedroom. The villa, garden and the terraces have a lot of privacy, little do you realise you are in the middle of the hustle and bustle of the Costa del Sol. Just take a dive in the clear blue private pool, soak up the sun on one of the sunbeds or sit back with a nice drink in the shade and relax. The Villa is situated in lively Elviria with over 36 restaurants, bar's and supermarkets and even Golf at an 800 meter walk. The white sandy beach is a 1600 meter walk. At the Costa del Sol it is very rare to have all these facilities within walking distance, especially at a villa so private, and well secured. There is a good entrance gate and private parking for several cars within the gate. The villa is at an elevated position but in an area with gentle slopes so ideal for cycling. A perfect location for an unforgettable Holiday.