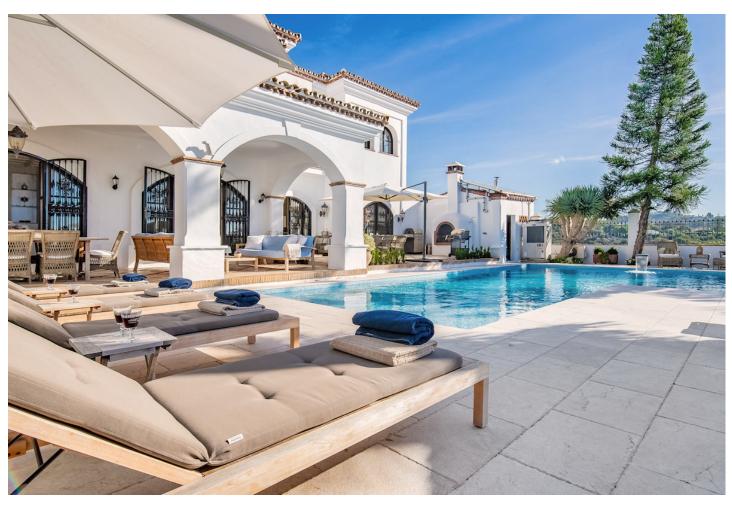

This is a beautiful classic villa completely updated to our modern standards and taste. At an unbeatable location, walking distance to the beach, bars, restaurants and golf, overlooking the Mediterranean. The villa is a perfect mix of classic and modern and is equipped with all modern appliances. Seperately adjustable airconditioning in all rooms, a beautiful large kitchen and dining area. The terrace outside the kitchen has a great outdoor diningtable with a great BBQ, and great views. There are two lovely spacious bedrooms at groundfloor level, three and a half upstairs, also with a great terrace overlooking the mediterranean. There are five seperate bedrooms, but it sleeps 12. In one of the bedrooms upstairs there is another seperate bedroom, ideal for a family with children, where two more people can sleep. This bedroom can only be entered by walking through the fifth bedroom. The villa, garden and the terraces have a lot of privacy, little do you realise you are in the middle of the hustle and bustle of the Costa del Sol. Just take a dive in the clear blue private pool, soak up the sun on one of the sunbeds or sit back with a nice drink in the shade and relax. The Villa is situated in lively Elviria with over 36 restaurants, bar's and supermarkets and even Golf at an 800 meter walk. The white sandy beach is a 1600 meter walk. At the Costa del Sol it is very rare to have all these facilities within walking distance, especially at a villa so private, and well secured. There is a good entrance gate and private parking for several cars within the gate. The villa is at an elevated position but in an area with gentle slopes so ideal for cycling. A perfect location for an unforgettable Holiday.