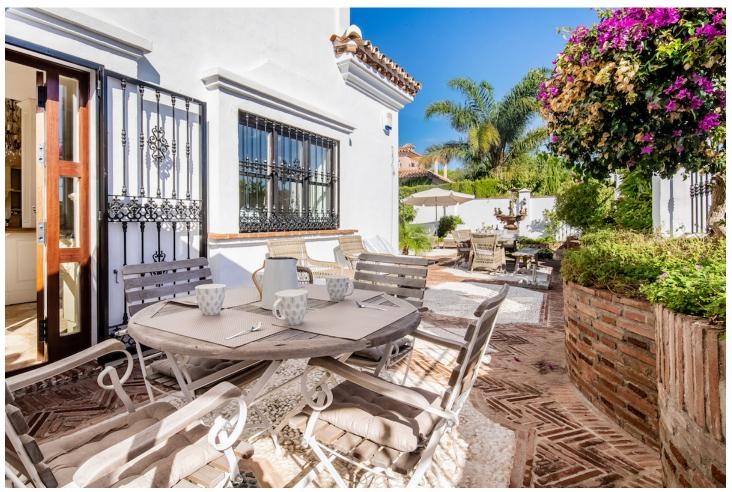

This is a beautiful classic villa completely updated to our modern standards and taste. At an unbeatable location, walking distance to the beach, bars, restaurants and golf, overlooking the Mediterranean. The villa is a perfect mix of classic and modern and is equipped with all modern appliances. Seperately adjustable airconditioning in all rooms, a beautiful large kitchen and dining area. The terrace outside the kitchen has a great outdoor diningtable with a great BBQ, and great views. There are two lovely spacious bedrooms at groundfloor level, three and a half upstairs, also with a great terrace overlooking the mediterranean. There are five seperate bedrooms, but it sleeps 12. In one of the bedrooms upstairs there is another seperate bedroom, ideal for a family with children, where two more people can sleep. This bedroom can only be entered by walking through the fifth bedroom. The villa, garden and the terraces have a lot of privacy, little do you realise you are in the middle of the hustle and bustle of the Costa del Sol. Just take a dive in the clear blue private pool, soak up the sun on one of the sunbeds or sit back with a nice drink in the shade and relax. The Villa is situated in lively Elviria with over 36 restaurants, bar's and supermarkets and even Golf at an 800 meter walk. The white sandy beach is a 1600 meter walk. At the Costa del Sol it is very rare to have all these facilities within walking distance, especially at a villa so private, and well secured. There is a good entrance gate and private parking for several cars within the gate. The villa is at an elevated position but in an area with gentle slopes so ideal for cycling. A perfect location for an unforgettable Holiday.