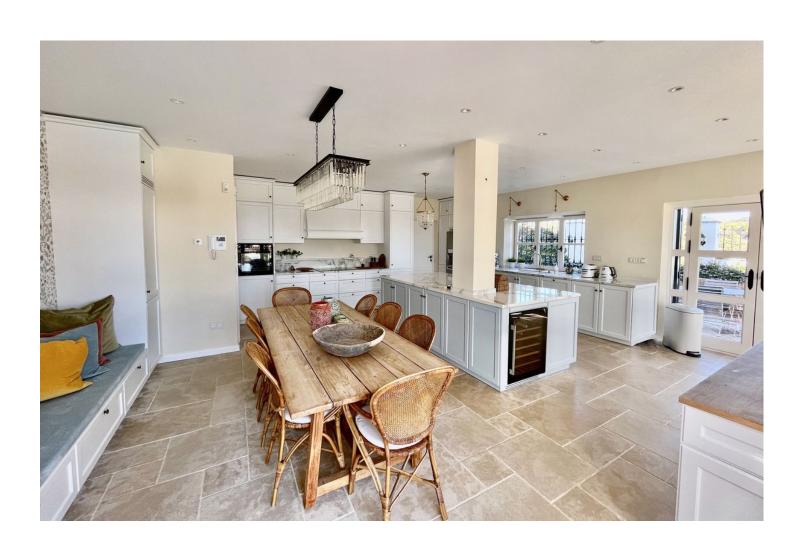

This is a beautiful classic villa completely updated to our modern standards and taste. At an unbeatable location, walking distance to the beach, bars, restaurants and golf, overlooking the Mediterranean. The villa is a perfect mix of classic and modern and is equipped with all modern appliances. Seperately adjustable airconditioning in all rooms, a beautiful large kitchen and dining area. The terrace outside the kitchen has a great outdoor diningtable with a great BBQ, and great views. There are two lovely spacious bedrooms at groundfloor level, three and a half upstairs, also with a great terrace overlooking the mediterranean. There are five seperate bedrooms, but it sleeps 12. In one of the bedrooms upstairs there is another seperate bedroom, ideal for a family with children, where two more people can sleep. This bedroom can only be entered by walking through the fifth bedroom. The villa, garden and the terraces have a lot of privacy, little do you realise you are in the middle of the hustle and bustle of the Costa del Sol. Just take a dive in the clear blue private pool, soak up the sun on one of the sunbeds or sit back with a nice drink in the shade and relax. The Villa is situated in lively Elviria with over 36 restaurants, bar's and supermarkets and even Golf at an 800 meter walk. The white sandy beach is a 1600 meter walk. At the Costa del Sol it is very rare to have all these facilities within walking distance, especially at a villa so private, and well secured. There is a good entrance gate and private parking for several cars within the gate. The villa is at an elevated position but in an area with gentle slopes so ideal for cycling. A perfect location for an unforgettable Holiday.