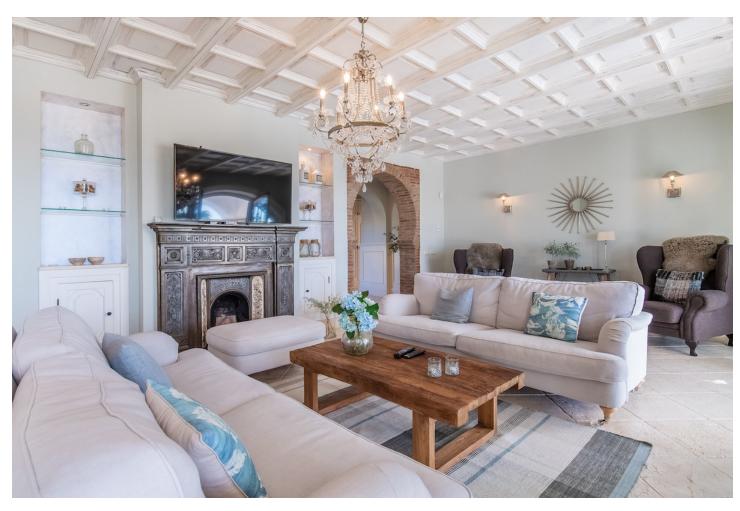

This is a beautiful classic villa completely updated to our modern standards and taste. At an unbeatable location, walking distance to the beach, bars, restaurants and golf, overlooking the Mediterranean. The villa is a perfect mix of classic and modern and is equipped with all modern appliances. Seperately adjustable airconditioning in all rooms, a beautiful large kitchen and dining area. The terrace outside the kitchen has a great outdoor diningtable with a great BBQ, and great views. There are two lovely spacious bedrooms at groundfloor level, three and a half upstairs, also with a great terrace overlooking the mediterranean. There are five seperate bedrooms, but it sleeps 12. In one of the bedrooms upstairs there is another seperate bedroom, ideal for a family with children, where two more people can sleep. This bedroom can only be entered by walking through the fifth bedroom. The villa, garden and the terraces have a lot of privacy, little do you realise you are in the middle of the hustle and bustle of the Costa del Sol. Just take a dive in the clear blue private pool, soak up the sun on one of the sunbeds or sit back with a nice drink in the shade and relax. The Villa is situated in lively Elviria with over 36 restaurants, bar's and supermarkets and even Golf at an 800 meter walk. The white sandy beach is a 1600 meter walk. At the Costa del Sol it is very rare to have all these facilities within walking distance, especially at a villa so private, and well secured. There is a good entrance gate and private parking for several cars within the gate. The villa is at an elevated position but in an area with gentle slopes so ideal for cycling. A perfect location for an unforgettable Holiday.