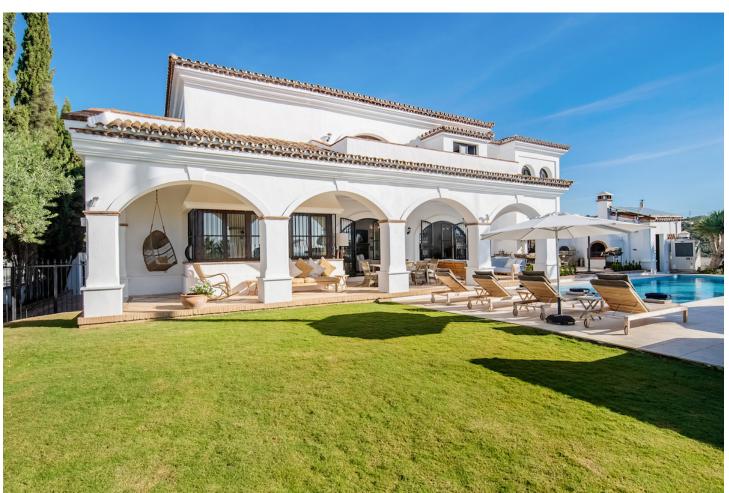

This is a beautiful classic villa completely updated to our modern standards and taste. At an unbeatable location, walking distance to the beach, bars, restaurants and golf, overlooking the Mediterranean. The villa is a perfect mix of classic and modern and is equipped with all modern appliances. Seperately adjustable airconditioning in all rooms, a beautiful large kitchen and dining area. The terrace outside the kitchen has a great outdoor diningtable with a great BBQ, and great views. There are two lovely spacious bedrooms at groundfloor level, three and a half upstairs, also with a great terrace overlooking the mediterranean. There are five seperate bedrooms, but it sleeps 12. In one of the bedrooms upstairs there is another seperate bedroom, ideal for a family with children, where two more people can sleep. This bedroom can only be entered by walking through the fifth bedroom. The villa, garden and the terraces have a lot of privacy, little do you realise you are in the middle of the hustle and bustle of the Costa del Sol. Just take a dive in the clear blue private pool, soak up the sun on one of the sunbeds or sit back with a nice drink in the shade and relax. The Villa is situated in lively Elviria with over 36 restaurants, bar's and supermarkets and even Golf at an 800 meter walk. The white sandy beach is a 1600 meter walk. At the Costa del Sol it is very rare to have all these facilities within walking distance, especially at a villa so private, and well secured. There is a good entrance gate and private parking for several cars within the gate. The villa is at an elevated position but in an area with gentle slopes so ideal for cycling. A perfect location for an unforgettable Holiday.