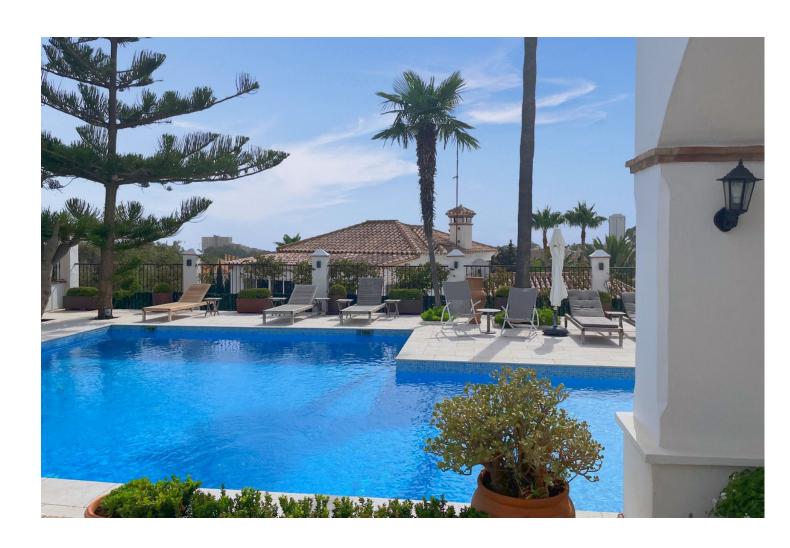

This is a beautiful classic villa completely updated to our modern standards and taste. At an unbeatable location, walking distance to the beach, bars, restaurants and golf, overlooking the Mediterranean. The villa is a perfect mix of classic and modern and is equipped with all modern appliances. Seperately adjustable airconditioning in all rooms, a beautiful large kitchen and dining area. The terrace outside the kitchen has a great outdoor diningtable with a great BBQ, and great views. There are two lovely spacious bedrooms at groundfloor level, three and a half upstairs, also with a great terrace overlooking the mediterranean. There are five seperate bedrooms, but it sleeps 12. In one of the bedrooms upstairs there is another seperate bedroom, ideal for a family with children, where two more people can sleep. This bedroom can only be entered by walking through the fifth bedroom. The villa, garden and the terraces have a lot of privacy, little do you realise you are in the middle of the hustle and bustle of the Costa del Sol. Just take a dive in the clear blue private pool, soak up the sun on one of the sunbeds or sit back with a nice drink in the shade and relax. The Villa is situated in lively Elviria with over 36 restaurants, bar's and supermarkets and even Golf at an 800 meter walk. The white sandy beach is a 1600 meter walk. At the Costa del Sol it is very rare to have all these facilities within walking distance, especially at a villa so private, and well secured. There is a good entrance gate and private parking for several cars within the gate. The villa is at an elevated position but in an area with gentle slopes so ideal for cycling. A perfect location for an unforgettable Holiday.