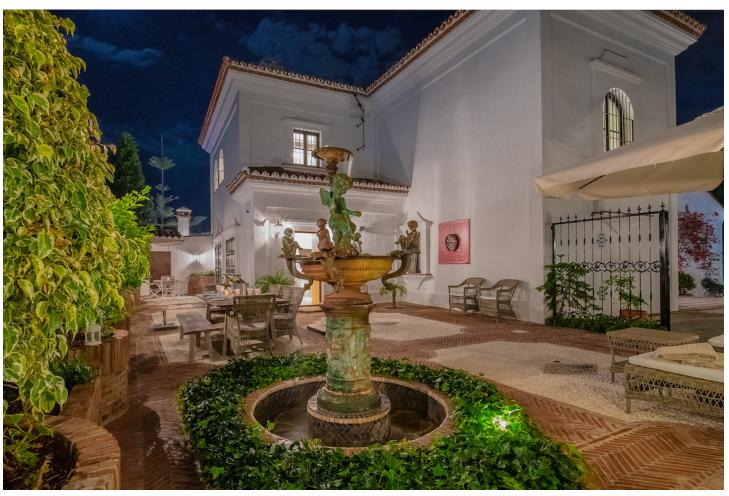

This is a beautiful classic villa completely updated to our modern standards and taste. At an unbeatable location, walking distance to the beach, bars, restaurants and golf, overlooking the Mediterranean. The villa is a perfect mix of classic and modern and is equipped with all modern appliances. Seperately adjustable airconditioning in all rooms, a beautiful large kitchen and dining area. The terrace outside the kitchen has a great outdoor diningtable with a great BBQ, and great views. There are two lovely spacious bedrooms at groundfloor level, three and a half upstairs, also with a great terrace overlooking the mediterranean. There are five seperate bedrooms, but it sleeps 12. In one of the bedrooms upstairs there is another seperate bedroom, ideal for a family with children, where two more people can sleep. This bedroom can only be entered by walking through the fifth bedroom. The villa, garden and the terraces have a lot of privacy, little do you realise you are in the middle of the hustle and bustle of the Costa del Sol. Just take a dive in the clear blue private pool, soak up the sun on one of the sunbeds or sit back with a nice drink in the shade and relax. The Villa is situated in lively Elviria with over 36 restaurants, bar's and supermarkets and even Golf at an 800 meter walk. The white sandy beach is a 1600 meter walk. At the Costa del Sol it is very rare to have all these facilities within walking distance, especially at a villa so private, and well secured. There is a good entrance gate and private parking for several cars within the gate. The villa is at an elevated position but in an area with gentle slopes so ideal for cycling. A perfect location for an unforgettable Holiday.