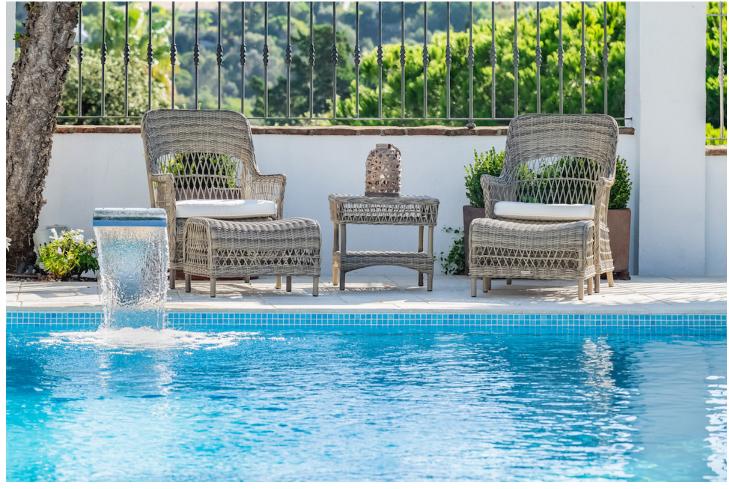

This is a beautiful classic villa completely updated to our modern standards and taste. At an unbeatable location, walking distance to the beach, bars, restaurants and golf, overlooking the Mediterranean. The villa is a perfect mix of classic and modern and is equipped with all modern appliances. Seperately adjustable airconditioning in all rooms, a beautiful large kitchen and dining area. The terrace outside the kitchen has a great outdoor diningtable with a great BBQ, and great views. There are two lovely spacious bedrooms at groundfloor level, three and a half upstairs, also with a great terrace overlooking the mediterranean. There are five seperate bedrooms, but it sleeps 12. In one of the bedrooms upstairs there is another seperate bedroom, ideal for a family with children, where two more people can sleep. This bedroom can only be entered by walking through the fifth bedroom. The villa, garden and the terraces have a lot of privacy, little do you realise you are in the middle of the hustle and bustle of the Costa del Sol. Just take a dive in the clear blue private pool, soak up the sun on one of the sunbeds or sit back with a nice drink in the shade and relax. The Villa is situated in lively Elviria with over 36 restaurants, bar's and supermarkets and even Golf at an 800 meter walk. The white sandy beach is a 1600 meter walk. At the Costa del Sol it is very rare to have all these facilities within walking distance, especially at a villa so private, and well secured. There is a good entrance gate and private parking for several cars within the gate. The villa is at an elevated position but in an area with gentle slopes so ideal for cycling. A perfect location for an unforgettable Holiday.