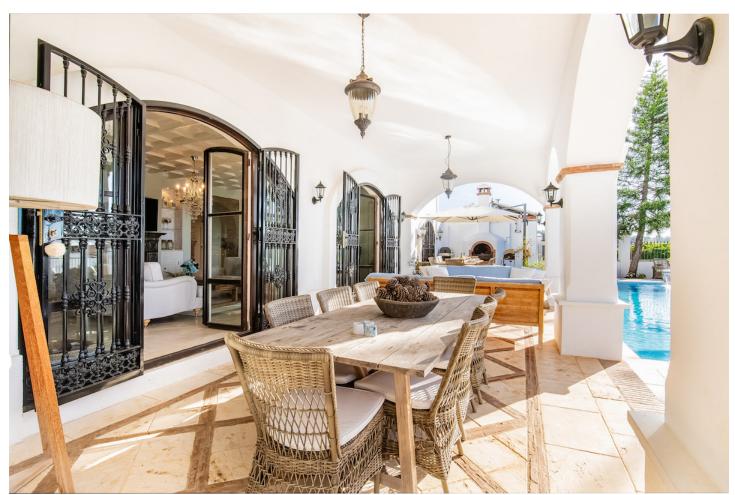

This is a beautiful classic villa completely updated to our modern standards and taste. At an unbeatable location, walking distance to the beach, bars, restaurants and golf, overlooking the Mediterranean. The villa is a perfect mix of classic and modern and is equipped with all modern appliances. Seperately adjustable airconditioning in all rooms, a beautiful large kitchen and dining area. The terrace outside the kitchen has a great outdoor diningtable with a great BBQ, and great views. There are two lovely spacious bedrooms at groundfloor level, three and a half upstairs, also with a great terrace overlooking the mediterranean. There are five seperate bedrooms, but it sleeps 12. In one of the bedrooms upstairs there is another seperate bedroom, ideal for a family with children, where two more people can sleep. This bedroom can only be entered by walking through the fifth bedroom. The villa, garden and the terraces have a lot of privacy, little do you realise you are in the middle of the hustle and bustle of the Costa del Sol. Just take a dive in the clear blue private pool, soak up the sun on one of the sunbeds or sit back with a nice drink in the shade and relax. The Villa is situated in lively Elviria with over 36 restaurants, bar's and supermarkets and even Golf at an 800 meter walk. The white sandy beach is a 1600 meter walk. At the Costa del Sol it is very rare to have all these facilities within walking distance, especially at a villa so private, and well secured. There is a good entrance gate and private parking for several cars within the gate. The villa is at an elevated position but in an area with gentle slopes so ideal for cycling. A perfect location for an unforgettable Holiday.