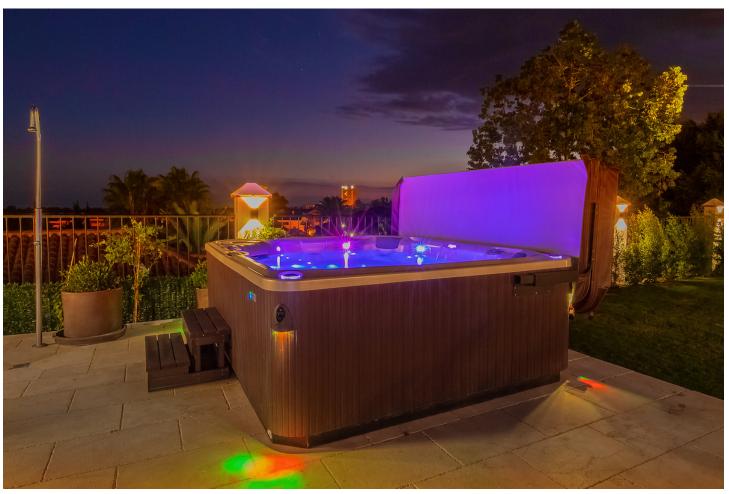

This is a beautiful classic villa completely updated to our modern standards and taste. At an unbeatable location, walking distance to the beach, bars, restaurants and golf, overlooking the Mediterranean. The villa is a perfect mix of classic and modern and is equipped with all modern appliances. Seperately adjustable airconditioning in all rooms, a beautiful large kitchen and dining area. The terrace outside the kitchen has a great outdoor diningtable with a great BBQ, and great views. There are two lovely spacious bedrooms at groundfloor level, three and a half upstairs, also with a great terrace overlooking the mediterranean. There are five seperate bedrooms, but it sleeps 12. In one of the bedrooms upstairs there is another seperate bedroom, ideal for a family with children, where two more people can sleep. This bedroom can only be entered by walking through the fifth bedroom. The villa, garden and the terraces have a lot of privacy, little do you realise you are in the middle of the hustle and bustle of the Costa del Sol. Just take a dive in the clear blue private pool, soak up the sun on one of the sunbeds or sit back with a nice drink in the shade and relax. The Villa is situated in lively Elviria with over 36 restaurants, bar's and supermarkets and even Golf at an 800 meter walk. The white sandy beach is a 1600 meter walk. At the Costa del Sol it is very rare to have all these facilities within walking distance, especially at a villa so private, and well secured. There is a good entrance gate and private parking for several cars within the gate. The villa is at an elevated position but in an area with gentle slopes so ideal for cycling. A perfect location for an unforgettable Holiday.