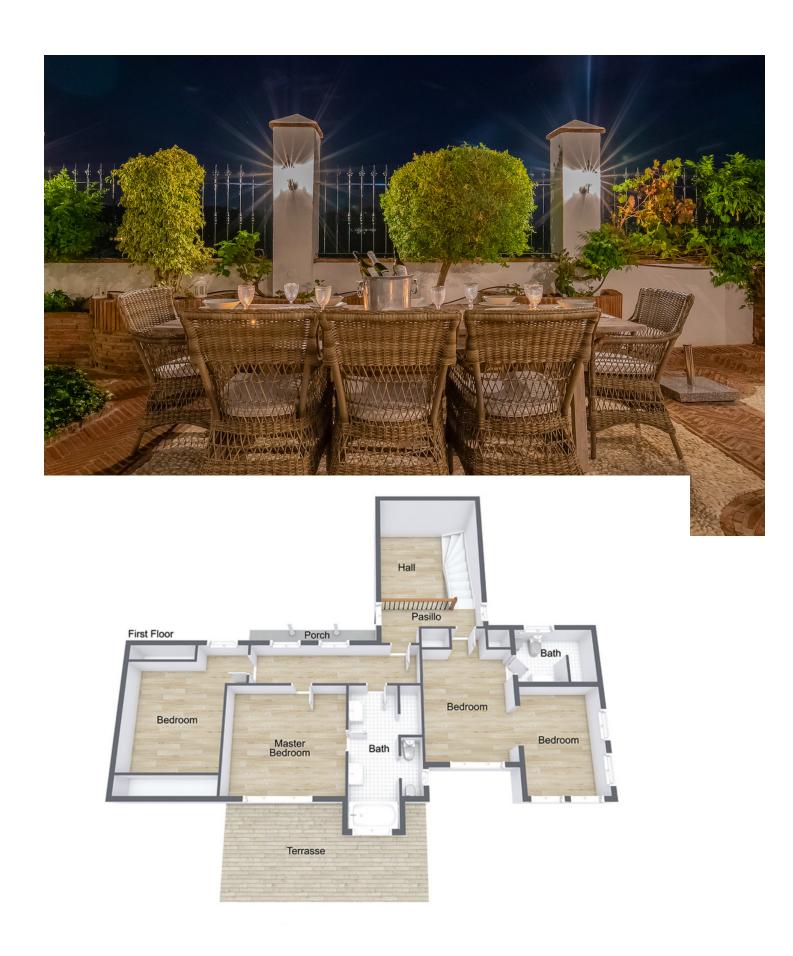

This is a beautiful classic villa completely updated to our modern standards and taste. At an unbeatable location, walking distance to the beach, bars, restaurants and golf, overlooking the Mediterranean. The villa is a perfect mix of classic and modern and is equipped with all modern appliances. Seperately adjustable airconditioning in all rooms, a beautiful large kitchen and dining area. The terrace outside the kitchen has a great outdoor diningtable with a great BBQ, and great views. There are two lovely spacious bedrooms at groundfloor level, three and a half upstairs, also with a great terrace overlooking the mediterranean. There are five seperate bedrooms, but it sleeps 12. In one of the bedrooms upstairs there is another seperate bedroom, ideal for a family with children, where two more people can sleep. This bedroom can only be entered by walking through the fifth bedroom. The villa, garden and the terraces have a lot of privacy, little do you realise you are in the middle of the hustle and bustle of the Costa del Sol. Just take a dive in the clear blue private pool, soak up the sun on one of the sunbeds or sit back with a nice drink in the shade and relax. The Villa is situated in lively Elviria with over 36 restaurants, bar's and supermarkets and even Golf at an 800 meter walk. The white sandy beach is a 1600 meter walk. At the Costa del Sol it is very rare to have all these facilities within walking distance, especially at a villa so private, and well secured. There is a good entrance gate and private parking for several cars within the gate. The villa is at an elevated position but in an area with gentle slopes so ideal for cycling. A perfect location for an unforgettable Holiday.