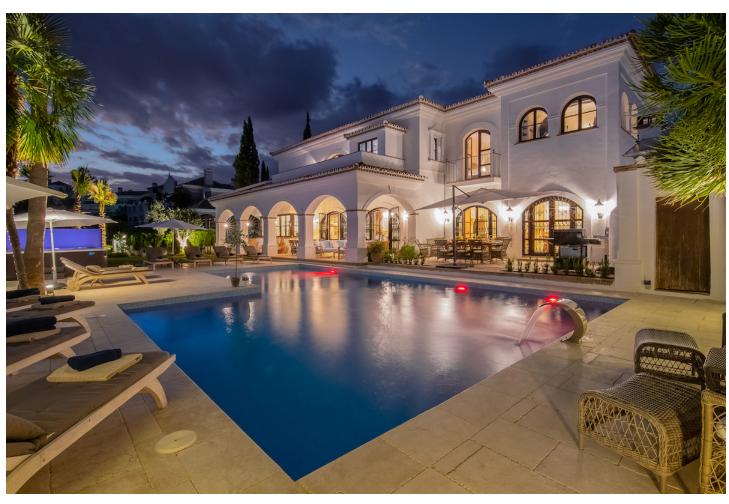

This is a beautiful classic villa completely updated to our modern standards and taste. At an unbeatable location, walking distance to the beach, bars, restaurants and golf, overlooking the Mediterranean. The villa is a perfect mix of classic and modern and is equipped with all modern appliances. Seperately adjustable airconditioning in all rooms, a beautiful large kitchen and dining area. The terrace outside the kitchen has a great outdoor diningtable with a great BBQ, and great views. There are two lovely spacious bedrooms at groundfloor level, three and a half upstairs, also with a great terrace overlooking the mediterranean. There are five seperate bedrooms, but it sleeps 12. In one of the bedrooms upstairs there is another seperate bedroom, ideal for a family with children, where two more people can sleep. This bedroom can only be entered by walking through the fifth bedroom. The villa, garden and the terraces have a lot of privacy, little do you realise you are in the middle of the hustle and bustle of the Costa del Sol. Just take a dive in the clear blue private pool, soak up the sun on one of the sunbeds or sit back with a nice drink in the shade and relax. The Villa is situated in lively Elviria with over 36 restaurants, bar's and supermarkets and even Golf at an 800 meter walk. The white sandy beach is a 1600 meter walk. At the Costa del Sol it is very rare to have all these facilities within walking distance, especially at a villa so private, and well secured. There is a good entrance gate and private parking for several cars within the gate. The villa is at an elevated position but in an area with gentle slopes so ideal for cycling. A perfect location for an unforgettable Holiday.