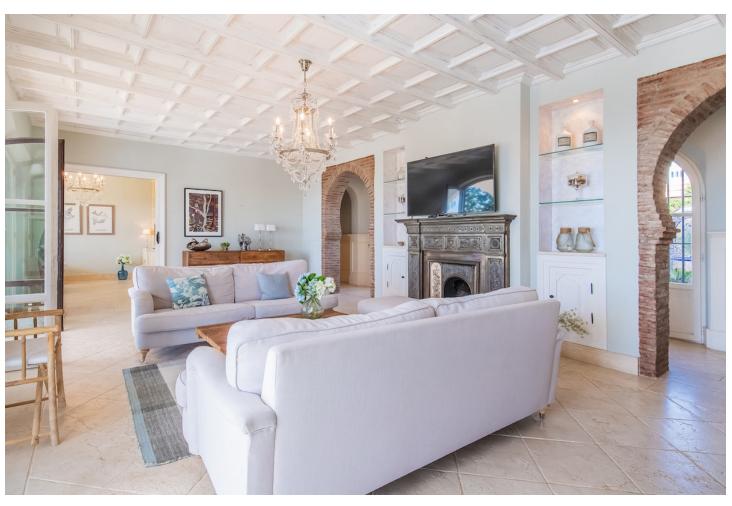

This is a beautiful classic villa completely updated to our modern standards and taste. At an unbeatable location, walking distance to the beach, bars, restaurants and golf, overlooking the Mediterranean. The villa is a perfect mix of classic and modern and is equipped with all modern appliances. Seperately adjustable airconditioning in all rooms, a beautiful large kitchen and dining area. The terrace outside the kitchen has a great outdoor diningtable with a great BBQ, and great views. There are two lovely spacious bedrooms at groundfloor level, three and a half upstairs, also with a great terrace overlooking the mediterranean. There are five seperate bedrooms, but it sleeps 12. In one of the bedrooms upstairs there is another seperate bedroom, ideal for a family with children, where two more people can sleep. This bedroom can only be entered by walking through the fifth bedroom. The villa, garden and the terraces have a lot of privacy, little do you realise you are in the middle of the hustle and bustle of the Costa del Sol. Just take a dive in the clear blue private pool, soak up the sun on one of the sunbeds or sit back with a nice drink in the shade and relax. The Villa is situated in lively Elviria with over 36 restaurants, bar's and supermarkets and even Golf at an 800 meter walk. The white sandy beach is a 1600 meter walk. At the Costa del Sol it is very rare to have all these facilities within walking distance, especially at a villa so private, and well secured. There is a good entrance gate and private parking for several cars within the gate. The villa is at an elevated position but in an area with gentle slopes so ideal for cycling. A perfect location for an unforgettable Holiday.