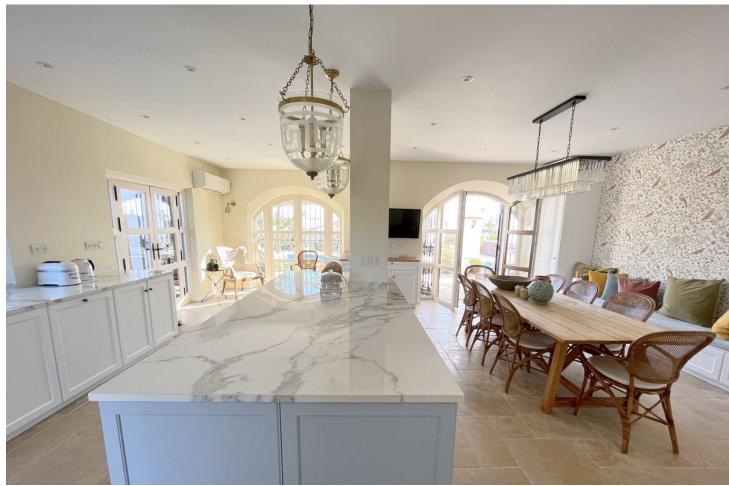

This is a beautiful classic villa completely updated to our modern standards and taste. At an unbeatable location, walking distance to the beach, bars, restaurants and golf, overlooking the Mediterranean. The villa is a perfect mix of classic and modern and is equipped with all modern appliances. Seperately adjustable airconditioning in all rooms, a beautiful large kitchen and dining area. The terrace outside the kitchen has a great outdoor diningtable with a great BBQ, and great views. There are two lovely spacious bedrooms at groundfloor level, three and a half upstairs, also with a great terrace overlooking the mediterranean. There are five seperate bedrooms, but it sleeps 12. In one of the bedrooms upstairs there is another seperate bedroom, ideal for a family with children, where two more people can sleep. This bedroom can only be entered by walking through the fifth bedroom. The villa, garden and the terraces have a lot of privacy, little do you realise you are in the middle of the hustle and bustle of the Costa del Sol. Just take a dive in the clear blue private pool, soak up the sun on one of the sunbeds or sit back with a nice drink in the shade and relax. The Villa is situated in lively Elviria with over 36 restaurants, bar's and supermarkets and even Golf at an 800 meter walk. The white sandy beach is a 1600 meter walk. At the Costa del Sol it is very rare to have all these facilities within walking distance, especially at a villa so private, and well secured. There is a good entrance gate and private parking for several cars within the gate. The villa is at an elevated position but in an area with gentle slopes so ideal for cycling. A perfect location for an unforgettable Holiday.