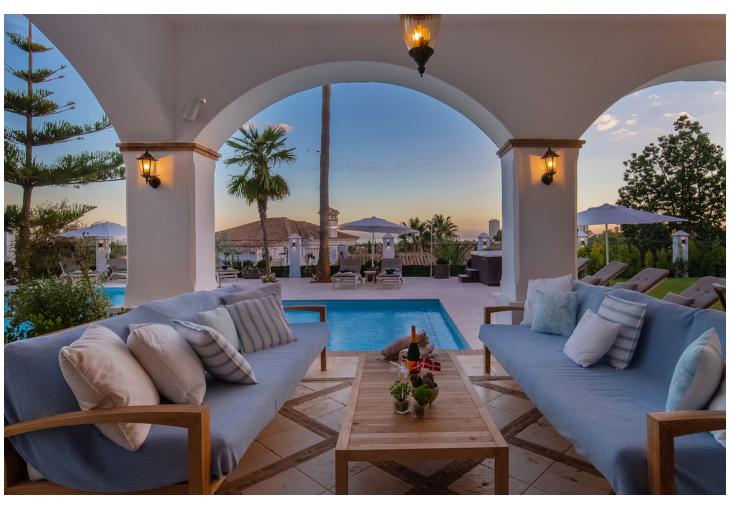

This is a beautiful classic villa completely updated to our modern standards and taste. At an unbeatable location, walking distance to the beach, bars, restaurants and golf, overlooking the Mediterranean. The villa is a perfect mix of classic and modern and is equipped with all modern appliances. Seperately adjustable airconditioning in all rooms, a beautiful large kitchen and dining area. The terrace outside the kitchen has a great outdoor diningtable with a great BBQ, and great views. There are two lovely spacious bedrooms at groundfloor level, three and a half upstairs, also with a great terrace overlooking the mediterranean. There are five seperate bedrooms, but it sleeps 12. In one of the bedrooms upstairs there is another seperate bedroom, ideal for a family with children, where two more people can sleep. This bedroom can only be entered by walking through the fifth bedroom. The villa, garden and the terraces have a lot of privacy, little do you realise you are in the middle of the hustle and bustle of the Costa del Sol. Just take a dive in the clear blue private pool, soak up the sun on one of the sunbeds or sit back with a nice drink in the shade and relax. The Villa is situated in lively Elviria with over 36 restaurants, bar's and supermarkets and even Golf at an 800 meter walk. The white sandy beach is a 1600 meter walk. At the Costa del Sol it is very rare to have all these facilities within walking distance, especially at a villa so private, and well secured. There is a good entrance gate and private parking for several cars within the gate. The villa is at an elevated position but in an area with gentle slopes so ideal for cycling. A perfect location for an unforgettable Holiday.