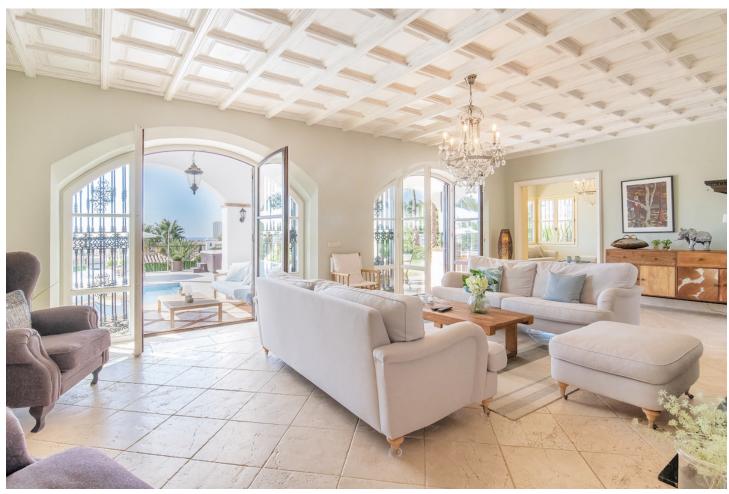

This is a beautiful classic villa completely updated to our modern standards and taste. At an unbeatable location, walking distance to the beach, bars, restaurants and golf, overlooking the Mediterranean. The villa is a perfect mix of classic and modern and is equipped with all modern appliances. Seperately adjustable airconditioning in all rooms, a beautiful large kitchen and dining area. The terrace outside the kitchen has a great outdoor diningtable with a great BBQ, and great views. There are two lovely spacious bedrooms at groundfloor level, three and a half upstairs, also with a great terrace overlooking the mediterranean. There are five seperate bedrooms, but it sleeps 12. In one of the bedrooms upstairs there is another seperate bedroom, ideal for a family with children, where two more people can sleep. This bedroom can only be entered by walking through the fifth bedroom. The villa, garden and the terraces have a lot of privacy, little do you realise you are in the middle of the hustle and bustle of the Costa del Sol. Just take a dive in the clear blue private pool, soak up the sun on one of the sunbeds or sit back with a nice drink in the shade and relax. The Villa is situated in lively Elviria with over 36 restaurants, bar's and supermarkets and even Golf at an 800 meter walk. The white sandy beach is a 1600 meter walk. At the Costa del Sol it is very rare to have all these facilities within walking distance, especially at a villa so private, and well secured. There is a good entrance gate and private parking for several cars within the gate. The villa is at an elevated position but in an area with gentle slopes so ideal for cycling. A perfect location for an unforgettable Holiday.