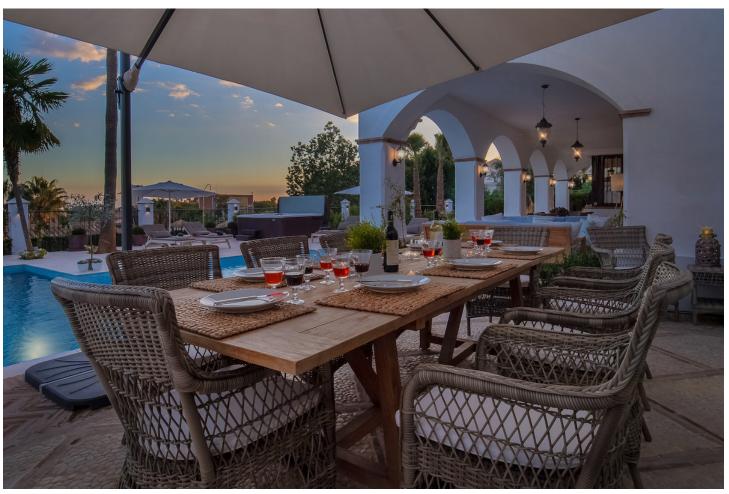

This is a beautiful classic villa completely updated to our modern standards and taste. At an unbeatable location, walking distance to the beach, bars, restaurants and golf, overlooking the Mediterranean. The villa is a perfect mix of classic and modern and is equipped with all modern appliances. Seperately adjustable airconditioning in all rooms, a beautiful large kitchen and dining area. The terrace outside the kitchen has a great outdoor diningtable with a great BBQ, and great views. There are two lovely spacious bedrooms at groundfloor level, three and a half upstairs, also with a great terrace overlooking the mediterranean. There are five seperate bedrooms, but it sleeps 12. In one of the bedrooms upstairs there is another seperate bedroom, ideal for a family with children, where two more people can sleep. This bedroom can only be entered by walking through the fifth bedroom. The villa, garden and the terraces have a lot of privacy, little do you realise you are in the middle of the hustle and bustle of the Costa del Sol. Just take a dive in the clear blue private pool, soak up the sun on one of the sunbeds or sit back with a nice drink in the shade and relax. The Villa is situated in lively Elviria with over 36 restaurants, bar's and supermarkets and even Golf at an 800 meter walk. The white sandy beach is a 1600 meter walk. At the Costa del Sol it is very rare to have all these facilities within walking distance, especially at a villa so private, and well secured. There is a good entrance gate and private parking for several cars within the gate. The villa is at an elevated position but in an area with gentle slopes so ideal for cycling. A perfect location for an unforgettable Holiday.