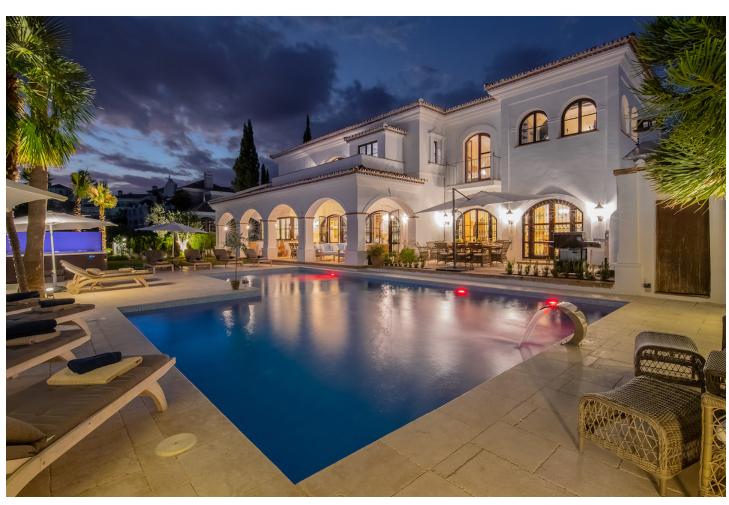

This is a beautiful classic villa completely updated to our modern standards and taste. At an unbeatable location, walking distance to the beach, bars, restaurants and golf, overlooking the Mediterranean. The villa is a perfect mix of classic and modern and is equipped with all modern appliances. Seperately adjustable airconditioning in all rooms, a beautiful large kitchen and dining area. The terrace outside the kitchen has a great outdoor diningtable with a great BBQ, and great views. There are two lovely spacious bedrooms at groundfloor level, three and a half upstairs, also with a great terrace overlooking the mediterranean. There are five seperate bedrooms, but it sleeps 12. In one of the bedrooms upstairs there is another seperate bedroom, ideal for a family with children, where two more people can sleep. This bedroom can only be entered by walking through the fifth bedroom. The villa, garden and the terraces have a lot of privacy, little do you realise you are in the middle of the hustle and bustle of the Costa del Sol. Just take a dive in the clear blue private pool, soak up the sun on one of the sunbeds or sit back with a nice drink in the shade and relax. The Villa is situated in lively Elviria with over 36 restaurants, bar's and supermarkets and even Golf at an 800 meter walk. The white sandy beach is a 1600 meter walk. At the Costa del Sol it is very rare to have all these facilities within walking distance, especially at a villa so private, and well secured. There is a good entrance gate and private parking for several cars within the gate. The villa is at an elevated position but in an area with gentle slopes so ideal for cycling. A perfect location for an unforgettable Holiday.