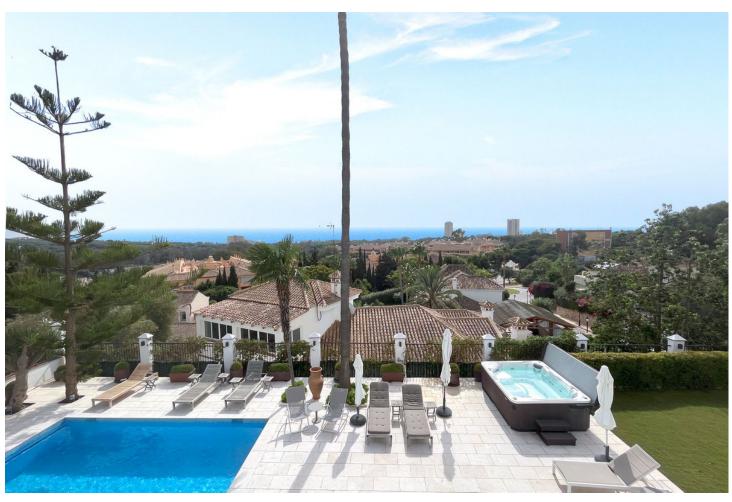

This is a beautiful classic villa completely updated to our modern standards and taste. At an unbeatable location, walking distance to the beach, bars, restaurants and golf, overlooking the Mediterranean. The villa is a perfect mix of classic and modern and is equipped with all modern appliances. Seperately adjustable airconditioning in all rooms, a beautiful large kitchen and dining area. The terrace outside the kitchen has a great outdoor diningtable with a great BBQ, and great views. There are two lovely spacious bedrooms at groundfloor level, three and a half upstairs, also with a great terrace overlooking the mediterranean. There are five seperate bedrooms, but it sleeps 12. In one of the bedrooms upstairs there is another seperate bedroom, ideal for a family with children, where two more people can sleep. This bedroom can only be entered by walking through the fifth bedroom. The villa, garden and the terraces have a lot of privacy, little do you realise you are in the middle of the hustle and bustle of the Costa del Sol. Just take a dive in the clear blue private pool, soak up the sun on one of the sunbeds or sit back with a nice drink in the shade and relax. The Villa is situated in lively Elviria with over 36 restaurants, bar's and supermarkets and even Golf at an 800 meter walk. The white sandy beach is a 1600 meter walk. At the Costa del Sol it is very rare to have all these facilities within walking distance, especially at a villa so private, and well secured. There is a good entrance gate and private parking for several cars within the gate. The villa is at an elevated position but in an area with gentle slopes so ideal for cycling. A perfect location for an unforgettable Holiday.