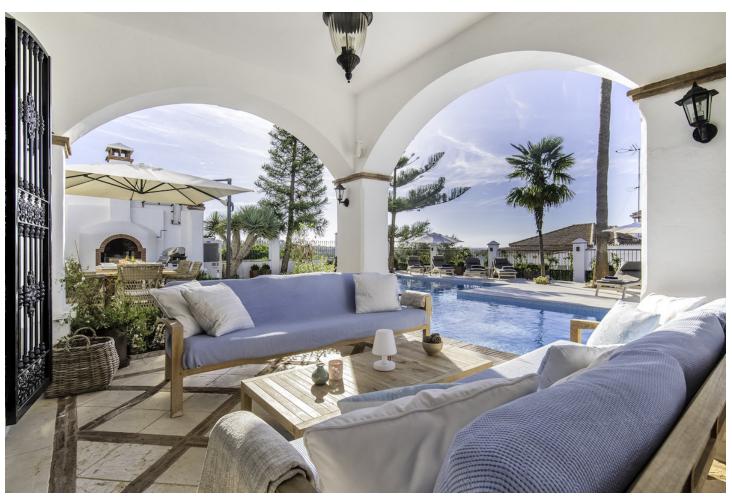

This is a beautiful classic villa completely updated to our modern standards and taste. At an unbeatable location, walking distance to the beach, bars, restaurants and golf, overlooking the Mediterranean. The villa is a perfect mix of classic and modern and is equipped with all modern appliances. Seperately adjustable airconditioning in all rooms, a beautiful large kitchen and dining area. The terrace outside the kitchen has a great outdoor diningtable with a great BBQ, and great views. There are two lovely spacious bedrooms at groundfloor level, three and a half upstairs, also with a great terrace overlooking the mediterranean. There are five seperate bedrooms, but it sleeps 12. In one of the bedrooms upstairs there is another seperate bedroom, ideal for a family with children, where two more people can sleep. This bedroom can only be entered by walking through the fifth bedroom. The villa, garden and the terraces have a lot of privacy, little do you realise you are in the middle of the hustle and bustle of the Costa del Sol. Just take a dive in the clear blue private pool, soak up the sun on one of the sunbeds or sit back with a nice drink in the shade and relax. The Villa is situated in lively Elviria with over 36 restaurants, bar's and supermarkets and even Golf at an 800 meter walk. The white sandy beach is a 1600 meter walk. At the Costa del Sol it is very rare to have all these facilities within walking distance, especially at a villa so private, and well secured. There is a good entrance gate and private parking for several cars within the gate. The villa is at an elevated position but in an area with gentle slopes so ideal for cycling. A perfect location for an unforgettable Holiday.