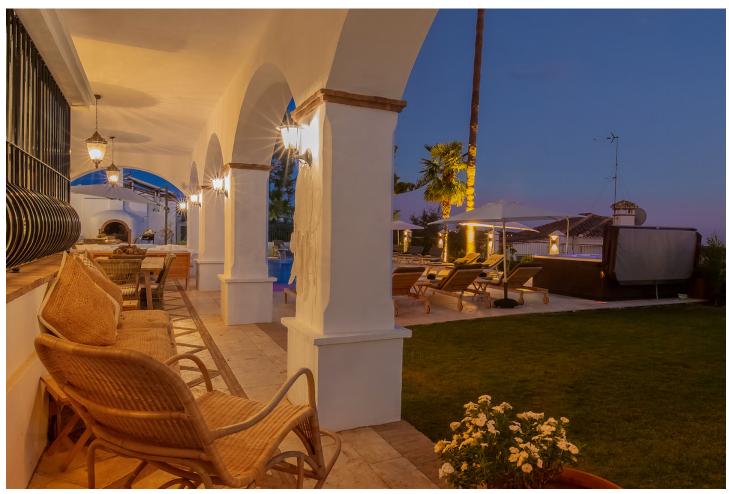

This is a beautiful classic villa completely updated to our modern standards and taste. At an unbeatable location, walking distance to the beach, bars, restaurants and golf, overlooking the Mediterranean. The villa is a perfect mix of classic and modern and is equipped with all modern appliances. Seperately adjustable airconditioning in all rooms, a beautiful large kitchen and dining area. The terrace outside the kitchen has a great outdoor diningtable with a great BBQ, and great views. There are two lovely spacious bedrooms at groundfloor level, three and a half upstairs, also with a great terrace overlooking the mediterranean. There are five seperate bedrooms, but it sleeps 12. In one of the bedrooms upstairs there is another seperate bedroom, ideal for a family with children, where two more people can sleep. This bedroom can only be entered by walking through the fifth bedroom. The villa, garden and the terraces have a lot of privacy, little do you realise you are in the middle of the hustle and bustle of the Costa del Sol. Just take a dive in the clear blue private pool, soak up the sun on one of the sunbeds or sit back with a nice drink in the shade and relax. The Villa is situated in lively Elviria with over 36 restaurants, bar's and supermarkets and even Golf at an 800 meter walk. The white sandy beach is a 1600 meter walk. At the Costa del Sol it is very rare to have all these facilities within walking distance, especially at a villa so private, and well secured. There is a good entrance gate and private parking for several cars within the gate. The villa is at an elevated position but in an area with gentle slopes so ideal for cycling. A perfect location for an unforgettable Holiday.