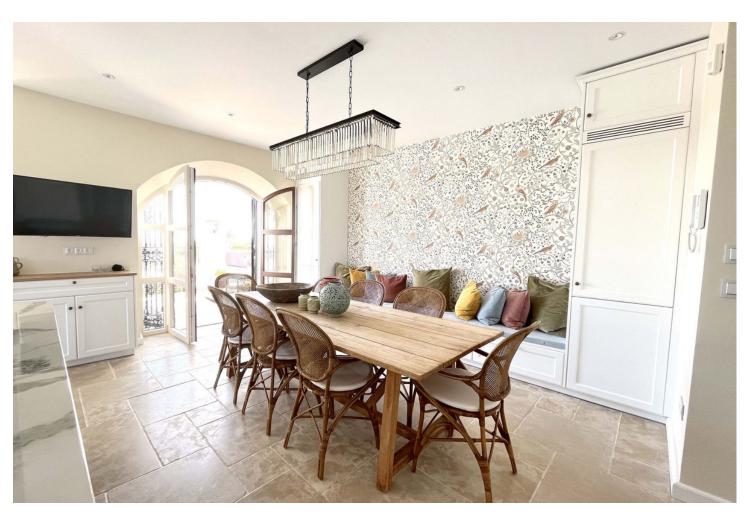

This is a beautiful classic villa completely updated to our modern standards and taste. At an unbeatable location, walking distance to the beach, bars, restaurants and golf, overlooking the Mediterranean. The villa is a perfect mix of classic and modern and is equipped with all modern appliances. Seperately adjustable airconditioning in all rooms, a beautiful large kitchen and dining area. The terrace outside the kitchen has a great outdoor diningtable with a great BBQ, and great views. There are two lovely spacious bedrooms at groundfloor level, three and a half upstairs, also with a great terrace overlooking the mediterranean. There are five seperate bedrooms, but it sleeps 12. In one of the bedrooms upstairs there is another seperate bedroom, ideal for a family with children, where two more people can sleep. This bedroom can only be entered by walking through the fifth bedroom. The villa, garden and the terraces have a lot of privacy, little do you realise you are in the middle of the hustle and bustle of the Costa del Sol. Just take a dive in the clear blue private pool, soak up the sun on one of the sunbeds or sit back with a nice drink in the shade and relax. The Villa is situated in lively Elviria with over 36 restaurants, bar's and supermarkets and even Golf at an 800 meter walk. The white sandy beach is a 1600 meter walk. At the Costa del Sol it is very rare to have all these facilities within walking distance, especially at a villa so private, and well secured. There is a good entrance gate and private parking for several cars within the gate. The villa is at an elevated position but in an area with gentle slopes so ideal for cycling. A perfect location for an unforgettable Holiday.