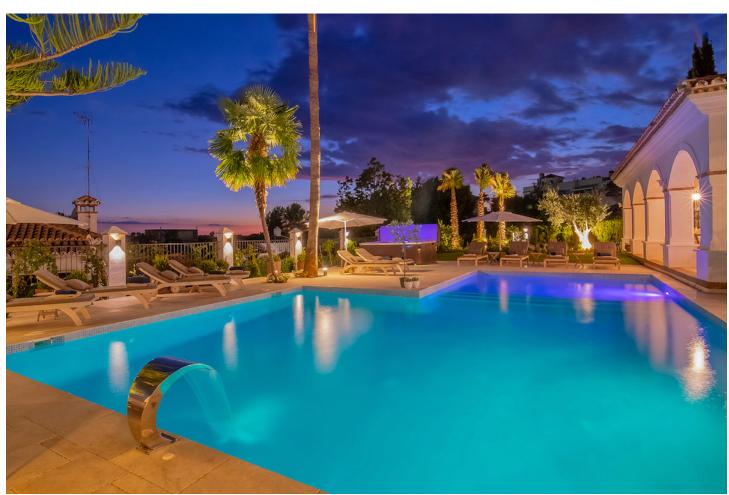

This is a beautiful classic villa completely updated to our modern standards and taste. At an unbeatable location, walking distance to the beach, bars, restaurants and golf, overlooking the Mediterranean. The villa is a perfect mix of classic and modern and is equipped with all modern appliances. Seperately adjustable airconditioning in all rooms, a beautiful large kitchen and dining area. The terrace outside the kitchen has a great outdoor diningtable with a great BBQ, and great views. There are two lovely spacious bedrooms at groundfloor level, three and a half upstairs, also with a great terrace overlooking the mediterranean. There are five seperate bedrooms, but it sleeps 12. In one of the bedrooms upstairs there is another seperate bedroom, ideal for a family with children, where two more people can sleep. This bedroom can only be entered by walking through the fifth bedroom. The villa, garden and the terraces have a lot of privacy, little do you realise you are in the middle of the hustle and bustle of the Costa del Sol. Just take a dive in the clear blue private pool, soak up the sun on one of the sunbeds or sit back with a nice drink in the shade and relax. The Villa is situated in lively Elviria with over 36 restaurants, bar's and supermarkets and even Golf at an 800 meter walk. The white sandy beach is a 1600 meter walk. At the Costa del Sol it is very rare to have all these facilities within walking distance, especially at a villa so private, and well secured. There is a good entrance gate and private parking for several cars within the gate. The villa is at an elevated position but in an area with gentle slopes so ideal for cycling. A perfect location for an unforgettable Holiday.