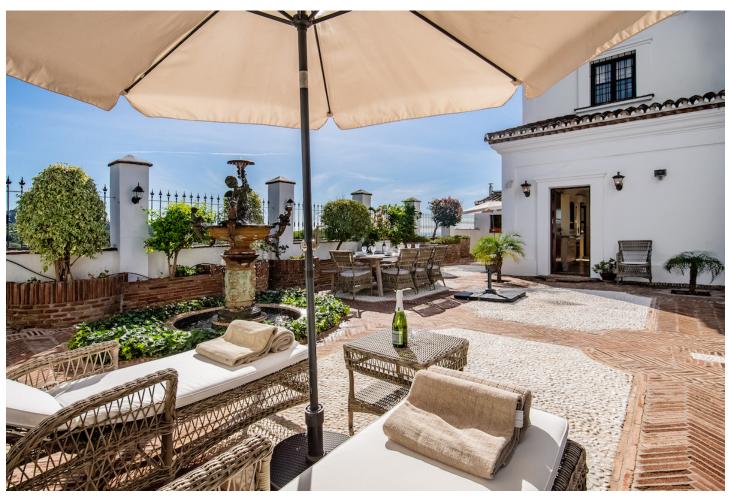

This is a beautiful classic villa completely updated to our modern standards and taste. At an unbeatable location, walking distance to the beach, bars, restaurants and golf, overlooking the Mediterranean. The villa is a perfect mix of classic and modern and is equipped with all modern appliances. Seperately adjustable airconditioning in all rooms, a beautiful large kitchen and dining area. The terrace outside the kitchen has a great outdoor diningtable with a great BBQ, and great views. There are two lovely spacious bedrooms at groundfloor level, three and a half upstairs, also with a great terrace overlooking the mediterranean. There are five seperate bedrooms, but it sleeps 12. In one of the bedrooms upstairs there is another seperate bedroom, ideal for a family with children, where two more people can sleep. This bedroom can only be entered by walking through the fifth bedroom. The villa, garden and the terraces have a lot of privacy, little do you realise you are in the middle of the hustle and bustle of the Costa del Sol. Just take a dive in the clear blue private pool, soak up the sun on one of the sunbeds or sit back with a nice drink in the shade and relax. The Villa is situated in lively Elviria with over 36 restaurants, bar's and supermarkets and even Golf at an 800 meter walk. The white sandy beach is a 1600 meter walk. At the Costa del Sol it is very rare to have all these facilities within walking distance, especially at a villa so private, and well secured. There is a good entrance gate and private parking for several cars within the gate. The villa is at an elevated position but in an area with gentle slopes so ideal for cycling. A perfect location for an unforgettable Holiday.