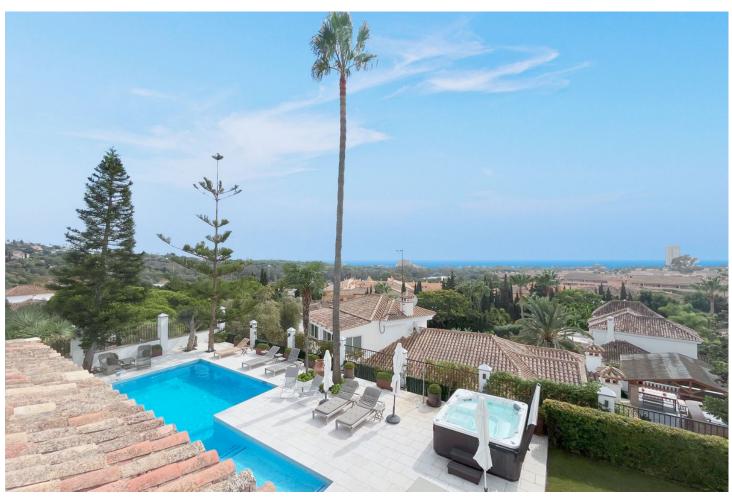

This is a beautiful classic villa completely updated to our modern standards and taste. At an unbeatable location, walking distance to the beach, bars, restaurants and golf, overlooking the Mediterranean. The villa is a perfect mix of classic and modern and is equipped with all modern appliances. Seperately adjustable airconditioning in all rooms, a beautiful large kitchen and dining area. The terrace outside the kitchen has a great outdoor diningtable with a great BBQ, and great views. There are two lovely spacious bedrooms at groundfloor level, three and a half upstairs, also with a great terrace overlooking the mediterranean. There are five seperate bedrooms, but it sleeps 12. In one of the bedrooms upstairs there is another seperate bedroom, ideal for a family with children, where two more people can sleep. This bedroom can only be entered by walking through the fifth bedroom. The villa, garden and the terraces have a lot of privacy, little do you realise you are in the middle of the hustle and bustle of the Costa del Sol. Just take a dive in the clear blue private pool, soak up the sun on one of the sunbeds or sit back with a nice drink in the shade and relax. The Villa is situated in lively Elviria with over 36 restaurants, bar's and supermarkets and even Golf at an 800 meter walk. The white sandy beach is a 1600 meter walk. At the Costa del Sol it is very rare to have all these facilities within walking distance, especially at a villa so private, and well secured. There is a good entrance gate and private parking for several cars within the gate. The villa is at an elevated position but in an area with gentle slopes so ideal for cycling. A perfect location for an unforgettable Holiday.