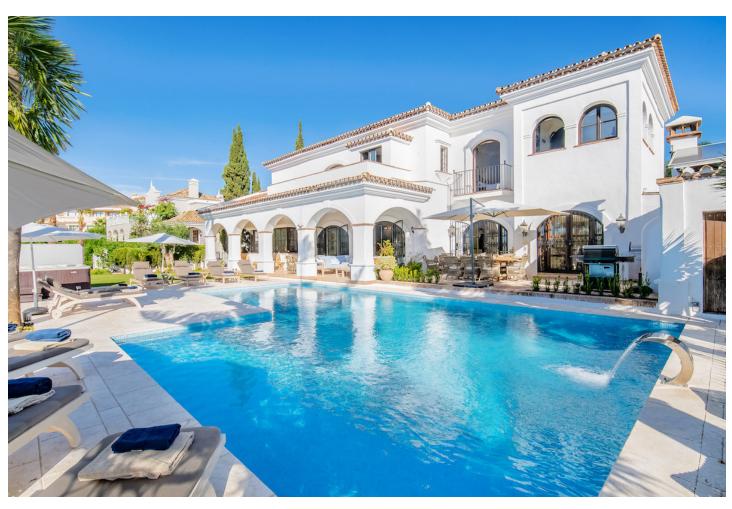

This is a beautiful classic villa completely updated to our modern standards and taste. At an unbeatable location, walking distance to the beach, bars, restaurants and golf, overlooking the Mediterranean. The villa is a perfect mix of classic and modern and is equipped with all modern appliances. Seperately adjustable airconditioning in all rooms, a beautiful large kitchen and dining area. The terrace outside the kitchen has a great outdoor diningtable with a great BBQ, and great views. There are two lovely spacious bedrooms at groundfloor level, three and a half upstairs, also with a great terrace overlooking the mediterranean. There are five seperate bedrooms, but it sleeps 12. In one of the bedrooms upstairs there is another seperate bedroom, ideal for a family with children, where two more people can sleep. This bedroom can only be entered by walking through the fifth bedroom. The villa, garden and the terraces have a lot of privacy, little do you realise you are in the middle of the hustle and bustle of the Costa del Sol. Just take a dive in the clear blue private pool, soak up the sun on one of the sunbeds or sit back with a nice drink in the shade and relax. The Villa is situated in lively Elviria with over 36 restaurants, bar's and supermarkets and even Golf at an 800 meter walk. The white sandy beach is a 1600 meter walk. At the Costa del Sol it is very rare to have all these facilities within walking distance, especially at a villa so private, and well secured. There is a good entrance gate and private parking for several cars within the gate. The villa is at an elevated position but in an area with gentle slopes so ideal for cycling. A perfect location for an unforgettable Holiday.