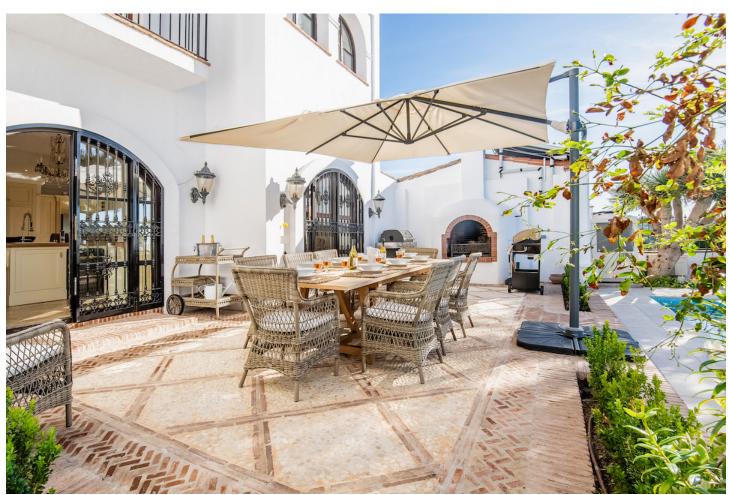

This is a beautiful classic villa completely updated to our modern standards and taste. At an unbeatable location, walking distance to the beach, bars, restaurants and golf, overlooking the Mediterranean. The villa is a perfect mix of classic and modern and is equipped with all modern appliances. Seperately adjustable airconditioning in all rooms, a beautiful large kitchen and dining area. The terrace outside the kitchen has a great outdoor diningtable with a great BBQ, and great views. There are two lovely spacious bedrooms at groundfloor level, three and a half upstairs, also with a great terrace overlooking the mediterranean. There are five seperate bedrooms, but it sleeps 12. In one of the bedrooms upstairs there is another seperate bedroom, ideal for a family with children, where two more people can sleep. This bedroom can only be entered by walking through the fifth bedroom. The villa, garden and the terraces have a lot of privacy, little do you realise you are in the middle of the hustle and bustle of the Costa del Sol. Just take a dive in the clear blue private pool, soak up the sun on one of the sunbeds or sit back with a nice drink in the shade and relax. The Villa is situated in lively Elviria with over 36 restaurants, bar's and supermarkets and even Golf at an 800 meter walk. The white sandy beach is a 1600 meter walk. At the Costa del Sol it is very rare to have all these facilities within walking distance, especially at a villa so private, and well secured. There is a good entrance gate and private parking for several cars within the gate. The villa is at an elevated position but in an area with gentle slopes so ideal for cycling. A perfect location for an unforgettable Holiday.