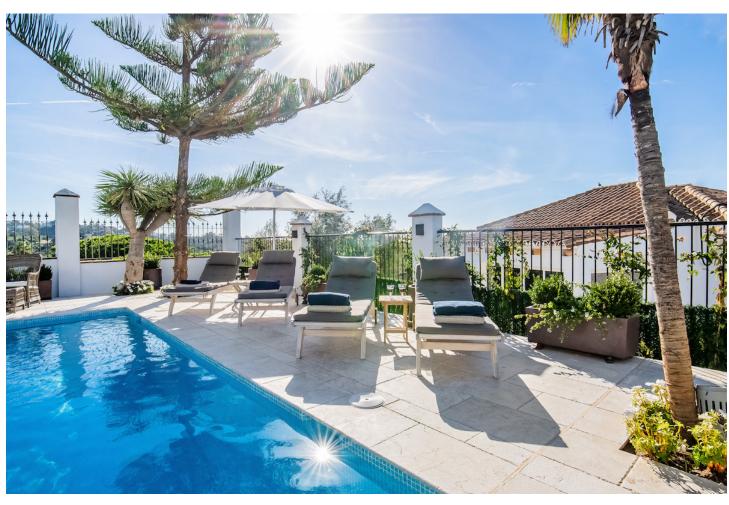

This is a beautiful classic villa completely updated to our modern standards and taste. At an unbeatable location, walking distance to the beach, bars, restaurants and golf, overlooking the Mediterranean. The villa is a perfect mix of classic and modern and is equipped with all modern appliances. Seperately adjustable airconditioning in all rooms, a beautiful large kitchen and dining area. The terrace outside the kitchen has a great outdoor diningtable with a great BBQ, and great views. There are two lovely spacious bedrooms at groundfloor level, three and a half upstairs, also with a great terrace overlooking the mediterranean. There are five seperate bedrooms, but it sleeps 12. In one of the bedrooms upstairs there is another seperate bedroom, ideal for a family with children, where two more people can sleep. This bedroom can only be entered by walking through the fifth bedroom. The villa, garden and the terraces have a lot of privacy, little do you realise you are in the middle of the hustle and bustle of the Costa del Sol. Just take a dive in the clear blue private pool, soak up the sun on one of the sunbeds or sit back with a nice drink in the shade and relax. The Villa is situated in lively Elviria with over 36 restaurants, bar's and supermarkets and even Golf at an 800 meter walk. The white sandy beach is a 1600 meter walk. At the Costa del Sol it is very rare to have all these facilities within walking distance, especially at a villa so private, and well secured. There is a good entrance gate and private parking for several cars within the gate. The villa is at an elevated position but in an area with gentle slopes so ideal for cycling. A perfect location for an unforgettable Holiday.