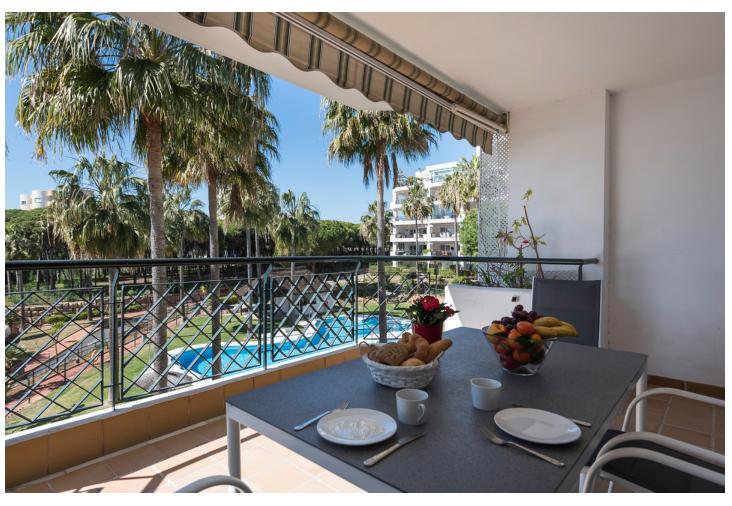

## Short Term Rental - Apartment - Calahonda 700€ / Week

www.mibgroup.es +34 662 58 96 58 info@mibgroup.es

Ref.-ID: MIBGR2525315 Calahonda Apartment

2

2

80 m2

CODE: CTC- 2017021316. BEAUTIFUL APARTMENT IN LUXURIOUS BEACH FRONT COMPLEX MI CAPRICHO IN CALAHONDA This beautiful apartment in exclusive first line beach urbanization consists of two bedroom, two bathrooms, big terrace is south-west facing with lateral views of the sea, pool and garden area. There is also a lovely chiringuito located in the urbanization, a large pool also a smaller children's pool to indulge in for all age groups. Play area for children including swings, climbing frame seesaw etc This apartment is a perfect holiday home for someone who appreciates quality living. There is direct access through the gardens to the beach. The newly constructed coastal walkway runs alongside. Is also suitable for a golfing break as there are lots of courses less than a half an hours drive away. Calahonda with its beach stretching 4.5km is situated 35km from Malaga International Airport. The resort has grown less aggressively than that of some of its neighboring resorts due to building restrictions on green land and limitations on apartment developments has allowed Calahonda to maintain most of its charm. Mijas Costa is the stretch of coastline that lies in between the boundaries of Fuengirola and Marbella. Most of this stretch of land has been urbanised and includes the resorts of El Faro, El Chaparral, La Cala de Mijas, Riviera del Sol, Calahonda and Sitio de Calahonda. Sitio de Calahonda is the largest urbanisation on this part of the costa and Calahonda beach is the largest beach in the Mijas municipality covering 4.5km of coastline. The coastal bus service links all of these resorts and within Mijas Costa there are 12 golf courses. On its border with Fuengirola lies the Miramar shopping centre and the water park. There is an extra fee for final cleaning 60], we offer extra folding bed for 30 \ VFT/MA/10060