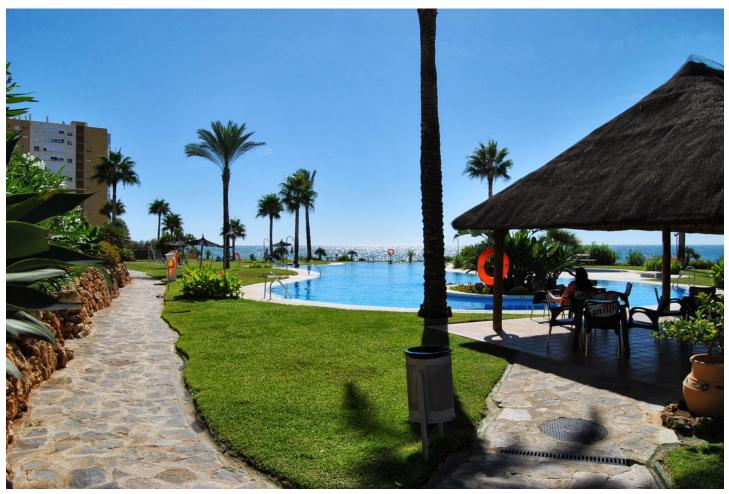

## Short Term Rental - Apartment - Calahonda 700€ / Week

www.mibgroup.es +34 662 58 96 58 info@mibgroup.es

Ref.-ID: MIBGR2525315 Calahonda Apartment

2

2

80 m2

CODE: CTC- 2017021316. BEAUTIFUL APARTMENT IN LUXURIOUS BEACH FRONT COMPLEX MI CAPRICHO IN CALAHONDA This beautiful apartment in exclusive first line beach urbanization consists of two bedroom, two bathrooms, big terrace is south-west facing with lateral views of the sea, pool and garden area. There is also a lovely chiringuito located in the urbanization, a large pool also a smaller children's pool to indulge in for all age groups. Play area for children including swings, climbing frame seesaw etc This apartment is a perfect holiday home for someone who appreciates quality living. There is direct access through the gardens to the beach. The newly constructed coastal walkway runs alongside. Is also suitable for a golfing break as there are lots of courses less than a half an hours drive away. Calahonda with its beach stretching 4.5km is situated 35km from Malaga International Airport. The resort has grown less aggressively than that of some of its neighboring resorts due to building restrictions on green land and limitations on apartment developments has allowed Calahonda to maintain most of its charm. Mijas Costa is the stretch of coastline that lies in between the boundaries of Fuengirola and Marbella. Most of this stretch of land has been urbanised and includes the resorts of El Faro, El Chaparral, La Cala de Mijas, Riviera del Sol, Calahonda and Sitio de Calahonda. Sitio de Calahonda is the largest urbanisation on this part of the costa and Calahonda beach is the largest beach in the Mijas municipality covering 4.5km of coastline. The coastal bus service links all of these resorts and within Mijas Costa there are 12 golf courses. On its border with Fuengirola lies the Miramar shopping centre and the water park. There is an extra fee for final cleaning 60], we offer extra folding bed for 30 \ VFT/MA/10060