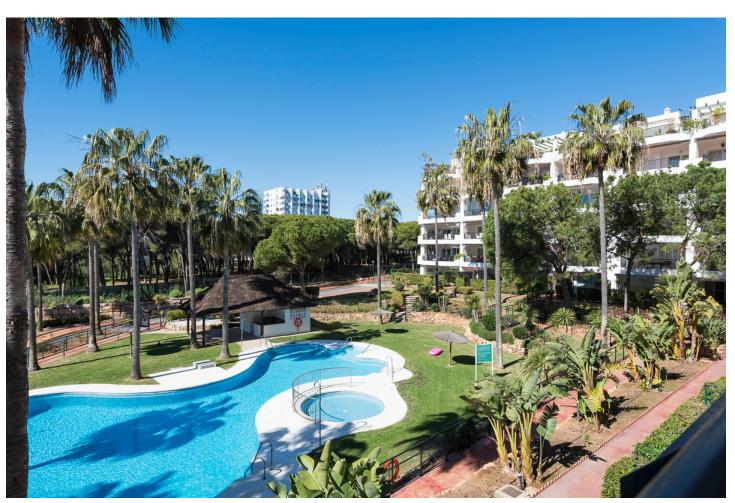

## Short Term Rental - Apartment - Calahonda 700€ / Week

www.mibgroup.es +34 662 58 96 58 info@mibgroup.es

Ref.-ID: MIBGR2525315 Calahonda Apartment

2

2

80 m2

CODE: CTC- 2017021316. BEAUTIFUL APARTMENT IN LUXURIOUS BEACH FRONT COMPLEX MI CAPRICHO IN CALAHONDA This beautiful apartment in exclusive first line beach urbanization consists of two bedroom, two bathrooms, big terrace is south-west facing with lateral views of the sea, pool and garden area. There is also a lovely chiringuito located in the urbanization, a large pool also a smaller children's pool to indulge in for all age groups. Play area for children including swings, climbing frame seesaw etc This apartment is a perfect holiday home for someone who appreciates quality living. There is direct access through the gardens to the beach. The newly constructed coastal walkway runs alongside. Is also suitable for a golfing break as there are lots of courses less than a half an hours drive away. Calahonda with its beach stretching 4.5km is situated 35km from Malaga International Airport. The resort has grown less aggressively than that of some of its neighboring resorts due to building restrictions on green land and limitations on apartment developments has allowed Calahonda to maintain most of its charm. Mijas Costa is the stretch of coastline that lies in between the boundaries of Fuengirola and Marbella. Most of this stretch of land has been urbanised and includes the resorts of El Faro, El Chaparral, La Cala de Mijas, Riviera del Sol, Calahonda and Sitio de Calahonda. Sitio de Calahonda is the largest urbanisation on this part of the costa and Calahonda beach is the largest beach in the Mijas municipality covering 4.5km of coastline. The coastal bus service links all of these resorts and within Mijas Costa there are 12 golf courses. On its border with Fuengirola lies the Miramar shopping centre and the water park. There is an extra fee for final cleaning 60], we offer extra folding bed for 30 \ VFT/MA/10060