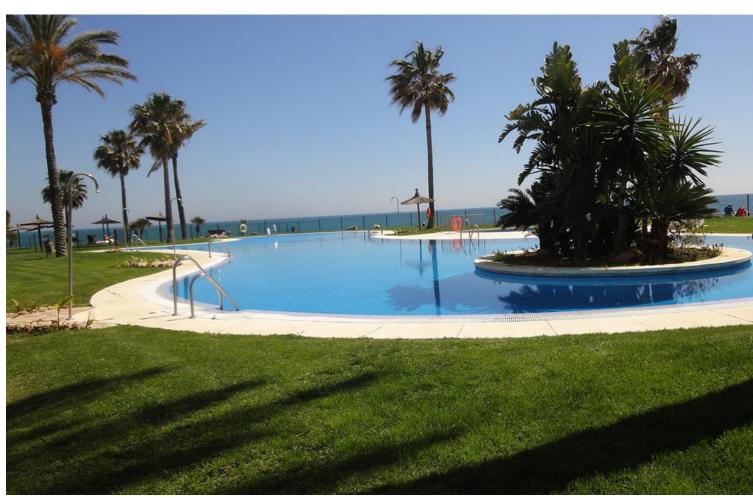

## Short Term Rental - Apartment - Calahonda 700€ / Week

www.mibgroup.es +34 662 58 96 58 info@mibgroup.es

Ref.-ID: MIBGR2525315 Calahonda Apartment

2

2

80 m2

CODE: CTC- 2017021316. BEAUTIFUL APARTMENT IN LUXURIOUS BEACH FRONT COMPLEX MI CAPRICHO IN CALAHONDA This beautiful apartment in exclusive first line beach urbanization consists of two bedroom, two bathrooms, big terrace is south-west facing with lateral views of the sea, pool and garden area. There is also a lovely chiringuito located in the urbanization, a large pool also a smaller children's pool to indulge in for all age groups. Play area for children including swings, climbing frame seesaw etc This apartment is a perfect holiday home for someone who appreciates quality living. There is direct access through the gardens to the beach. The newly constructed coastal walkway runs alongside. Is also suitable for a golfing break as there are lots of courses less than a half an hours drive away. Calahonda with its beach stretching 4.5km is situated 35km from Malaga International Airport. The resort has grown less aggressively than that of some of its neighboring resorts due to building restrictions on green land and limitations on apartment developments has allowed Calahonda to maintain most of its charm. Mijas Costa is the stretch of coastline that lies in between the boundaries of Fuengirola and Marbella. Most of this stretch of land has been urbanised and includes the resorts of El Faro, El Chaparral, La Cala de Mijas, Riviera del Sol, Calahonda and Sitio de Calahonda. Sitio de Calahonda is the largest urbanisation on this part of the costa and Calahonda beach is the largest beach in the Mijas municipality covering 4.5km of coastline. The coastal bus service links all of these resorts and within Mijas Costa there are 12 golf courses. On its border with Fuengirola lies the Miramar shopping centre and the water park. There is an extra fee for final cleaning 60], we offer extra folding bed for 30 \ VFT/MA/10060