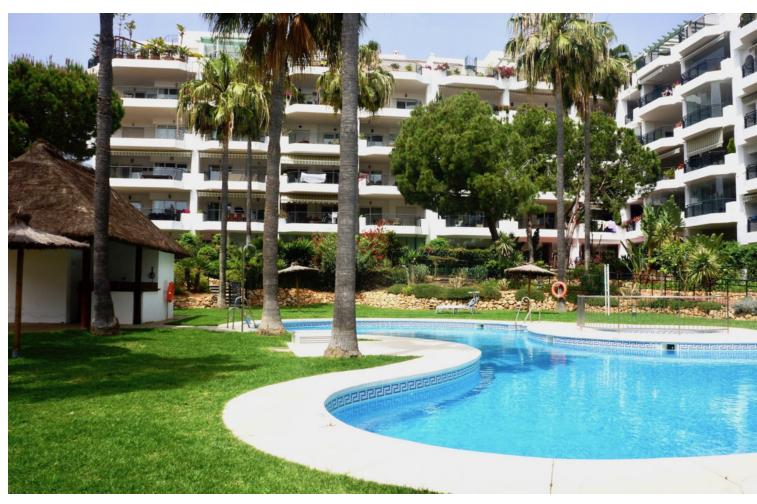

## Short Term Rental - Apartment - Calahonda 700€ / Week

www.mibgroup.es +34 662 58 96 58 info@mibgroup.es

Ref.-ID: MIBGR2525315 Calahonda Apartment

2

2

80 m2

CODE: CTC- 2017021316. BEAUTIFUL APARTMENT IN LUXURIOUS BEACH FRONT COMPLEX MI CAPRICHO IN CALAHONDA This beautiful apartment in exclusive first line beach urbanization consists of two bedroom, two bathrooms, big terrace is south-west facing with lateral views of the sea, pool and garden area. There is also a lovely chiringuito located in the urbanization, a large pool also a smaller children's pool to indulge in for all age groups. Play area for children including swings, climbing frame seesaw etc This apartment is a perfect holiday home for someone who appreciates quality living. There is direct access through the gardens to the beach. The newly constructed coastal walkway runs alongside. Is also suitable for a golfing break as there are lots of courses less than a half an hours drive away. Calahonda with its beach stretching 4.5km is situated 35km from Malaga International Airport. The resort has grown less aggressively than that of some of its neighboring resorts due to building restrictions on green land and limitations on apartment developments has allowed Calahonda to maintain most of its charm. Mijas Costa is the stretch of coastline that lies in between the boundaries of Fuengirola and Marbella. Most of this stretch of land has been urbanised and includes the resorts of El Faro, El Chaparral, La Cala de Mijas, Riviera del Sol, Calahonda and Sitio de Calahonda. Sitio de Calahonda is the largest urbanisation on this part of the costa and Calahonda beach is the largest beach in the Mijas municipality covering 4.5km of coastline. The coastal bus service links all of these resorts and within Mijas Costa there are 12 golf courses. On its border with Fuengirola lies the Miramar shopping centre and the water park. There is an extra fee for final cleaning 60], we offer extra folding bed for 30 \ VFT/MA/10060