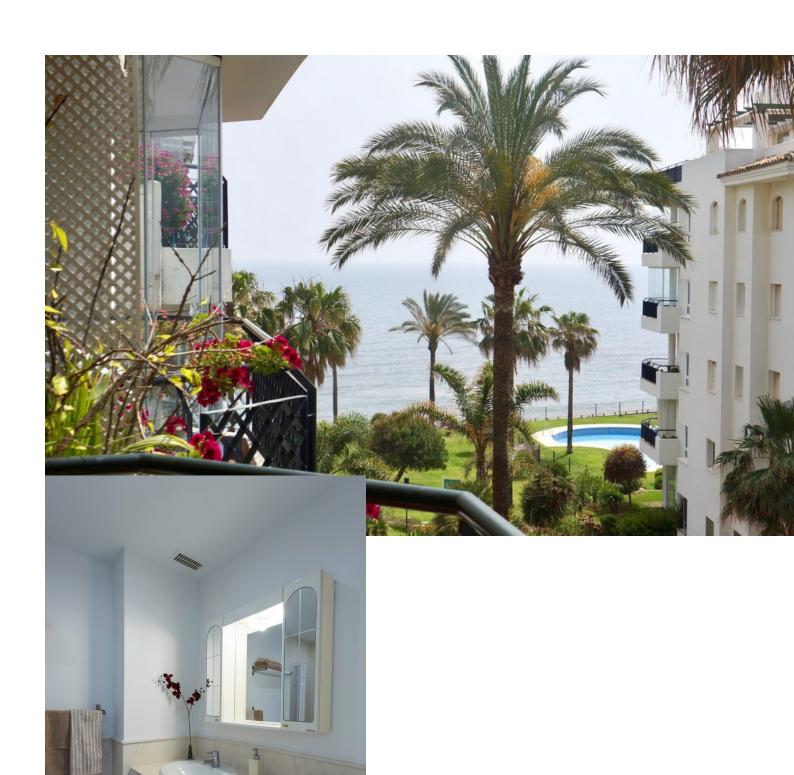

## Short Term Rental - Apartment - Calahonda 700€ / Week

www.mibgroup.es +34 662 58 96 58 info@mibgroup.es

Ref.-ID: MIBGR2525315 Calahonda Apartment

2

2

80 m2

CODE: CTC- 2017021316. BEAUTIFUL APARTMENT IN LUXURIOUS BEACH FRONT COMPLEX MI CAPRICHO IN CALAHONDA This beautiful apartment in exclusive first line beach urbanization consists of two bedroom, two bathrooms, big terrace is south-west facing with lateral views of the sea, pool and garden area. There is also a lovely chiringuito located in the urbanization, a large pool also a smaller children's pool to indulge in for all age groups. Play area for children including swings, climbing frame seesaw etc This apartment is a perfect holiday home for someone who appreciates quality living. There is direct access through the gardens to the beach. The newly constructed coastal walkway runs alongside. Is also suitable for a golfing break as there are lots of courses less than a half an hours drive away. Calahonda with its beach stretching 4.5km is situated 35km from Malaga International Airport. The resort has grown less aggressively than that of some of its neighboring resorts due to building restrictions on green land and limitations on apartment developments has allowed Calahonda to maintain most of its charm. Mijas Costa is the stretch of coastline that lies in between the boundaries of Fuengirola and Marbella. Most of this stretch of land has been urbanised and includes the resorts of El Faro, El Chaparral, La Cala de Mijas, Riviera del Sol, Calahonda and Sitio de Calahonda. Sitio de Calahonda is the largest urbanisation on this part of the costa and Calahonda beach is the largest beach in the Mijas municipality covering 4.5km of coastline. The coastal bus service links all of these resorts and within Mijas Costa there are 12 golf courses. On its border with Fuengirola lies the Miramar shopping centre and the water park. There is an extra fee for final cleaning 60], we offer extra folding bed for 30 \ VFT/MA/10060