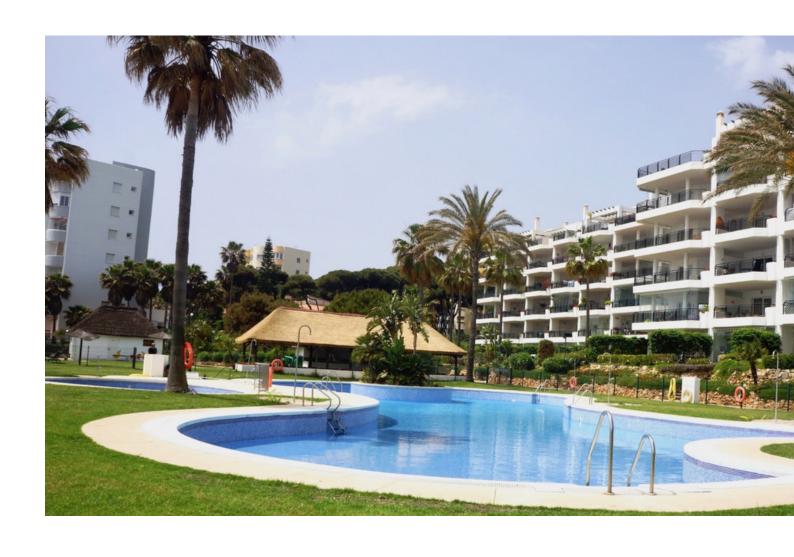

## Short Term Rental - Apartment - Calahonda 700€ / Week

www.mibgroup.es +34 662 58 96 58 info@mibgroup.es

Ref.-ID: MIBGR2525315 Calahonda Apartment

2

2

80 m2

CODE: CTC- 2017021316. BEAUTIFUL APARTMENT IN LUXURIOUS BEACH FRONT COMPLEX MI CAPRICHO IN CALAHONDA This beautiful apartment in exclusive first line beach urbanization consists of two bedroom, two bathrooms, big terrace is south-west facing with lateral views of the sea, pool and garden area. There is also a lovely chiringuito located in the urbanization, a large pool also a smaller children's pool to indulge in for all age groups. Play area for children including swings, climbing frame seesaw etc This apartment is a perfect holiday home for someone who appreciates quality living. There is direct access through the gardens to the beach. The newly constructed coastal walkway runs alongside. Is also suitable for a golfing break as there are lots of courses less than a half an hours drive away. Calahonda with its beach stretching 4.5km is situated 35km from Malaga International Airport. The resort has grown less aggressively than that of some of its neighboring resorts due to building restrictions on green land and limitations on apartment developments has allowed Calahonda to maintain most of its charm. Mijas Costa is the stretch of coastline that lies in between the boundaries of Fuengirola and Marbella. Most of this stretch of land has been urbanised and includes the resorts of El Faro, El Chaparral, La Cala de Mijas, Riviera del Sol, Calahonda and Sitio de Calahonda. Sitio de Calahonda is the largest urbanisation on this part of the costa and Calahonda beach is the largest beach in the Mijas municipality covering 4.5km of coastline. The coastal bus service links all of these resorts and within Mijas Costa there are 12 golf courses. On its border with Fuengirola lies the Miramar shopping centre and the water park. There is an extra fee for final cleaning 60], we offer extra folding bed for 30 \ VFT/MA/10060