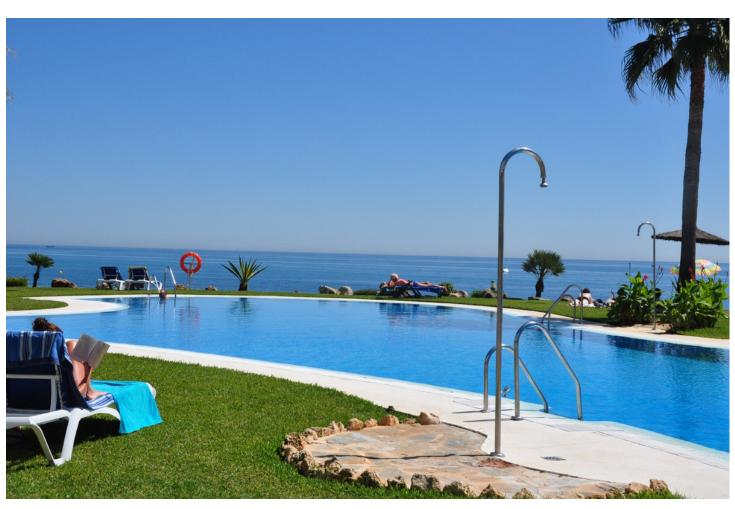

## Short Term Rental - Apartment - Calahonda 700€ / Week

www.mibgroup.es +34 662 58 96 58 info@mibgroup.es

Ref.-ID: MIBGR2525315 Calahonda Apartment

2

2

80 m2

CODE: CTC- 2017021316. BEAUTIFUL APARTMENT IN LUXURIOUS BEACH FRONT COMPLEX MI CAPRICHO IN CALAHONDA This beautiful apartment in exclusive first line beach urbanization consists of two bedroom, two bathrooms, big terrace is south-west facing with lateral views of the sea, pool and garden area. There is also a lovely chiringuito located in the urbanization, a large pool also a smaller children's pool to indulge in for all age groups. Play area for children including swings, climbing frame seesaw etc This apartment is a perfect holiday home for someone who appreciates quality living. There is direct access through the gardens to the beach. The newly constructed coastal walkway runs alongside. Is also suitable for a golfing break as there are lots of courses less than a half an hours drive away. Calahonda with its beach stretching 4.5km is situated 35km from Malaga International Airport. The resort has grown less aggressively than that of some of its neighboring resorts due to building restrictions on green land and limitations on apartment developments has allowed Calahonda to maintain most of its charm. Mijas Costa is the stretch of coastline that lies in between the boundaries of Fuengirola and Marbella. Most of this stretch of land has been urbanised and includes the resorts of El Faro, El Chaparral, La Cala de Mijas, Riviera del Sol, Calahonda and Sitio de Calahonda. Sitio de Calahonda is the largest urbanisation on this part of the costa and Calahonda beach is the largest beach in the Mijas municipality covering 4.5km of coastline. The coastal bus service links all of these resorts and within Mijas Costa there are 12 golf courses. On its border with Fuengirola lies the Miramar shopping centre and the water park. There is an extra fee for final cleaning 60], we offer extra folding bed for 30 \ VFT/MA/10060