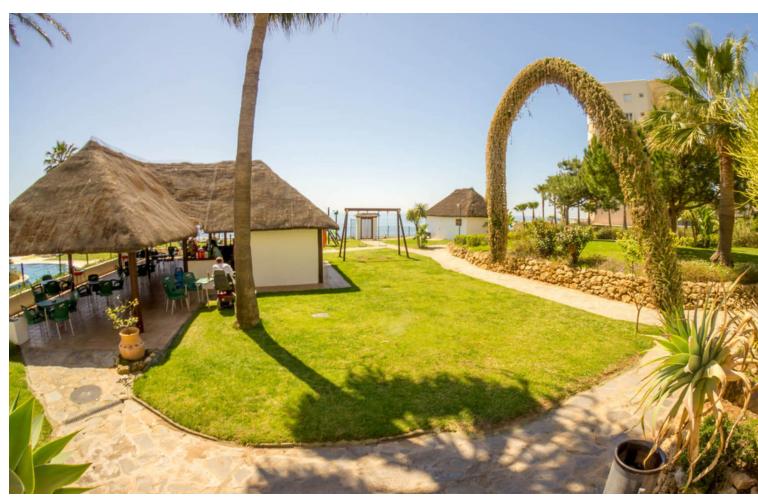

## Short Term Rental - Apartment - Calahonda 700€ / Week

www.mibgroup.es +34 662 58 96 58 info@mibgroup.es

Ref.-ID: MIBGR2525315 Calahonda Apartment

2

2

80 m2

CODE: CTC- 2017021316. BEAUTIFUL APARTMENT IN LUXURIOUS BEACH FRONT COMPLEX MI CAPRICHO IN CALAHONDA This beautiful apartment in exclusive first line beach urbanization consists of two bedroom, two bathrooms, big terrace is south-west facing with lateral views of the sea, pool and garden area. There is also a lovely chiringuito located in the urbanization, a large pool also a smaller children's pool to indulge in for all age groups. Play area for children including swings, climbing frame seesaw etc This apartment is a perfect holiday home for someone who appreciates quality living. There is direct access through the gardens to the beach. The newly constructed coastal walkway runs alongside. Is also suitable for a golfing break as there are lots of courses less than a half an hours drive away. Calahonda with its beach stretching 4.5km is situated 35km from Malaga International Airport. The resort has grown less aggressively than that of some of its neighboring resorts due to building restrictions on green land and limitations on apartment developments has allowed Calahonda to maintain most of its charm. Mijas Costa is the stretch of coastline that lies in between the boundaries of Fuengirola and Marbella. Most of this stretch of land has been urbanised and includes the resorts of El Faro, El Chaparral, La Cala de Mijas, Riviera del Sol, Calahonda and Sitio de Calahonda. Sitio de Calahonda is the largest urbanisation on this part of the costa and Calahonda beach is the largest beach in the Mijas municipality covering 4.5km of coastline. The coastal bus service links all of these resorts and within Mijas Costa there are 12 golf courses. On its border with Fuengirola lies the Miramar shopping centre and the water park. There is an extra fee for final cleaning 60], we offer extra folding bed for 30 \ VFT/MA/10060