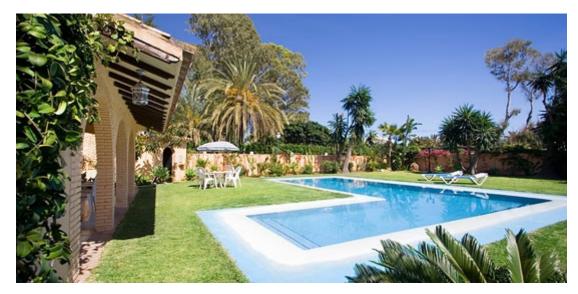

This fantastic 2nd line Villa with its own swimming pool, large garden and tropical plants is pleasantly situated next to Puerto Banus. Just a short walk from the beach, and within walking distance to hotels, bars, restaurants, and a supermarket. Puerto Banus with its restaurants and nightlife is within 10 to 15 minutes walk and the pleasant, white washed Andalusian town of San Pedro is only within a three-minute drive. Several golf courses lie minutes away by car. The large, comfortable Living room has two seating areas as well as a fireplace, Separate dining room. Both rooms have double doors to the arched terrace overlooking the pool and garden. Villa, Beachside, Furnished, Fitted Kitchen, Parking: Ample Parking, Pool Private, Garden: Beautiful Garden, Facing: South Views: Sea. Features Air Conditioning Hot/Cold, Alarm System, Barbecue, Covered Terrace, Detached Villa, Dining Area, Dishwasher, Double glazing windows, En suite bathroom, Excellent Condition, Fireplace, Fitted Kitchen, Fitted Wardrobes, Picturesque Garden, Prestigious Area, Quiet Location, Sea Views, Swimming Pool, Various Terraces, Walking distance to beach, Walking Distance to Cafés, Walking distance to rest., Walking distance to shops.