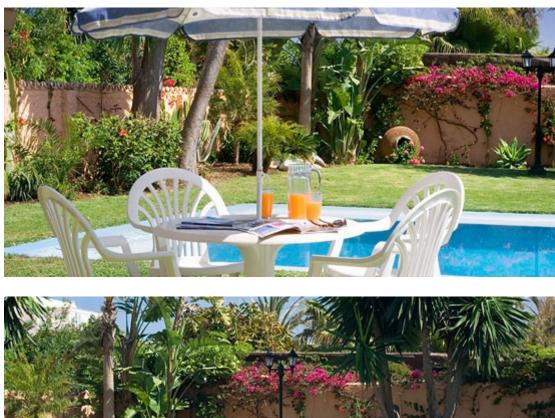

This fantastic 2nd line Villa with its own swimming pool, large garden and tropical plants is pleasantly situated next to Puerto Banus. Just a short walk from the beach, and within walking distance to hotels, bars, restaurants, and a supermarket. Puerto Banus with its restaurants and nightlife is within 10 to 15 minutes walk and the pleasant, white washed Andalusian town of San Pedro is only within a three-minute drive. Several golf courses lie minutes away by car. The large, comfortable Living room has two seating areas as well as a fireplace, Separate dining room. Both rooms have double doors to the arched terrace overlooking the pool and garden. Villa, Beachside, Furnished, Fitted Kitchen, Parking: Ample Parking, Pool Private, Garden: Beautiful Garden, Facing: South Views: Sea. Features Air Conditioning Hot/Cold, Alarm System, Barbecue, Covered Terrace, Detached Villa, Dining Area, Dishwasher, Double glazing windows, En suite bathroom, Excellent Condition, Fireplace, Fitted Kitchen, Fitted Wardrobes, Picturesque Garden, Prestigious Area, Quiet Location, Sea Views, Swimming Pool, Various Terraces, Walking distance to beach, Walking Distance to Cafés, Walking distance to rest., Walking distance to shops.