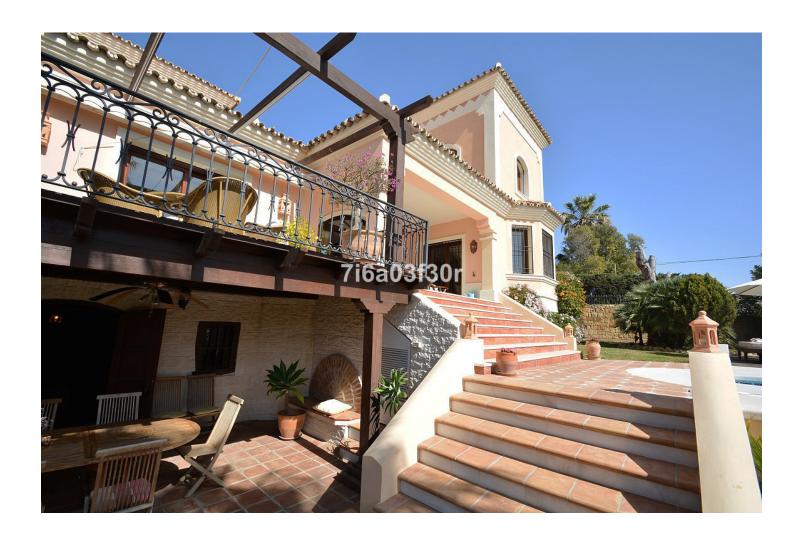

## Short Term Rental - House - Nueva Andalucía 7.000€ / Week

www.mibgroup.es +34 662 58 96 58 info@mibgroup.es

Ref.-ID: MIBGR2607917 Nueva Andalucía House

5

4

600 m2

1080 m<sup>2</sup>

Charming 5 bed villa situated in the heart of the Luxurious Puerto Banús area, close to the Casino and all amenities Long Term- from September Property: High quality built villa with outstanding views from 1st floor looking out to the sea, Morocco and Gibraltar. walking distance to Puerto Banús (only 600 metres) amenities, restaurants, bars and beaches. The layout is entrance hall, living area and dining with direct access to the seawater pool with a chill-out and Balinese sun beds ideal for lounging or hosting pool parties. To the right you have the spacious kitchen with a large dining table with 8 seats, one bedroom and guest toilet and in front you can find 2 large double rooms and one bathroom. Upstairs offers 3 bedrooms, one of them master bedroom with an en-suite and relaxing Jacuzzi. All bedrooms have direct access to a spacious sunny terrace overlooking the sea, Gibraltar and Africa. Down in the Basement you will find a wine cellar and a room for meeting friends and to relax with access to the terrace, and another bedroom, barbecue and outdoor Jacuzzi. Private garage and additional parking space. Features: Maximum 12 persons ADSL connection Air Conditioning Alarm System Automatic watering BBQ Covered parking ( 2 big cars) + 2 parking place Dishwasher Satellite TV Jacuzzi Microwave 3 Fireplace Private garden Private swimming pool with seawater Storage Tumble Dryer Washing Machine Wireless Internet Available only for July and August. LOCATION: Nueva Andalucia is a well thought out and attractive area just west of Marbella where, as its name suggests, the villas and apartments are based on traditional Andalusian architecture and design. The bullring on the right marks the entrance to Nueva Andalucia, while the road climbs towards the mountains affording magnificent views of the coast. On a clear day, you can even see North Africa off in the distance. Sports enthusiasts can find plenty on offer here with tennis, paddle tennis and a gymnasium. For golfers in particular, the area could not be more ideal. There are several magnificent courses within virtual putting distance, including Las Brisas, Los Naranjos, Aloha Golf and La Dama de Noche, which is floodlit for night time play. All the Nueva Andalucia golf courses are surrounded by stunning scenery with a backdrop of mountains. Nueva Andalucía is also fast becoming known for its international cuisine which ranges from a down home American deli to the ultimate in cordon bleu. It also boasts one of the most popular commercial centres in the area, Centro Plaza comprising quality shops, restaurants, bars and offices, as well as a supermarket, gymnasium and beauty parlour. In other words, this thriving commercial centre has everything that the consumer might want - from taking care of the weekly shop, to buying unusual and exquisite gifts, including carpets, antiques, luxury toiletries and, not surprisingly perhaps, everything you may need for the golfer in the family. There is also an excellent street market ("rastro") held next to the bullring here every Saturday morning. DISTANCES: Approximate distances are: Puerto Banus - 2KM San Pedro - 3 KM Marbella - 10 KM Estepona - 10 KM Benahavis Village -20 KM Ronda - 60 KM Gibraltar - 60 KM Granada - 200 KM Detached Villa, Puerto Banús, Costa del Sol. 6 Bedrooms, 4 Bathrooms, Built 600 m<sup>2</sup>, Terrace 50 m<sup>2</sup>, Garden/Plot 1080 m<sup>2</sup>. Setting: Commercial Area, Close To Port, Close To Shops, Close To Sea, Close To Town, Close To Marina. Orientation: South East, South, South West. Condition: Good. Pool: Private. Climate Control: Air Conditioning, Hot A/C, Cold A/C, Central Heating, Fireplace. Features: Covered Terrace, Fitted Wardrobes, Near Transport, Private Terrace, Satellite TV, ADSL / WIFI, Ensuite Bathroom, Marble Flooring, Jacuzzi, Barbeque, Double Glazing. Furniture: Fully Furnished. Kitchen: Fully Fitted. Garden: Private. Security: Electric Blinds, Entry Phone, Alarm System, 24 Hour Security. Parking: Garage, Covered, More Than One, Private. Utilities: Electricity. Category: Holiday Homes.