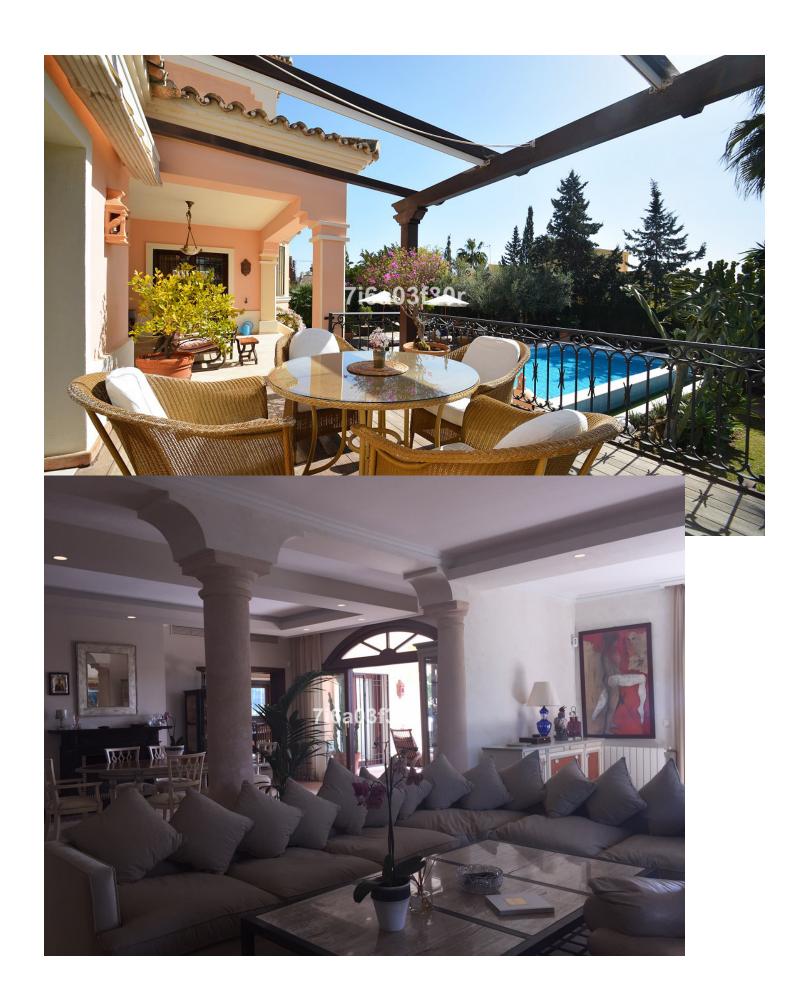

## Short Term Rental - House - Nueva Andalucía 7.000€ / Week

www.mibgroup.es +34 662 58 96 58 info@mibgroup.es

Ref.-ID: MIBGR2607917 Nueva Andalucía House

5

4

600 m2

1080 m<sup>2</sup>

Charming 5 bed villa situated in the heart of the Luxurious Puerto Banús area, close to the Casino and all amenities Long Term- from September Property: High quality built villa with outstanding views from 1st floor looking out to the sea, Morocco and Gibraltar. walking distance to Puerto Banús (only 600 metres) amenities, restaurants, bars and beaches. The layout is entrance hall, living area and dining with direct access to the seawater pool with a chill-out and Balinese sun beds ideal for lounging or hosting pool parties. To the right you have the spacious kitchen with a large dining table with 8 seats, one bedroom and guest toilet and in front you can find 2 large double rooms and one bathroom. Upstairs offers 3 bedrooms, one of them master bedroom with an en-suite and relaxing Jacuzzi. All bedrooms have direct access to a spacious sunny terrace overlooking the sea, Gibraltar and Africa. Down in the Basement you will find a wine cellar and a room for meeting friends and to relax with access to the terrace, and another bedroom, barbecue and outdoor Jacuzzi. Private garage and additional parking space. Features: Maximum 12 persons ADSL connection Air Conditioning Alarm System Automatic watering BBQ Covered parking ( 2 big cars) + 2 parking place Dishwasher Satellite TV Jacuzzi Microwave 3 Fireplace Private garden Private swimming pool with seawater Storage Tumble Dryer Washing Machine Wireless Internet Available only for July and August. LOCATION: Nueva Andalucia is a well thought out and attractive area just west of Marbella where, as its name suggests, the villas and apartments are based on traditional Andalusian architecture and design. The bullring on the right marks the entrance to Nueva Andalucia, while the road climbs towards the mountains affording magnificent views of the coast. On a clear day, you can even see North Africa off in the distance. Sports enthusiasts can find plenty on offer here with tennis, paddle tennis and a gymnasium. For golfers in particular, the area could not be more ideal. There are several magnificent courses within virtual putting distance, including Las Brisas, Los Naranjos, Aloha Golf and La Dama de Noche, which is floodlit for night time play. All the Nueva Andalucia golf courses are surrounded by stunning scenery with a backdrop of mountains. Nueva Andalucía is also fast becoming known for its international cuisine which ranges from a down home American deli to the ultimate in cordon bleu. It also boasts one of the most popular commercial centres in the area, Centro Plaza comprising quality shops, restaurants, bars and offices, as well as a supermarket, gymnasium and beauty parlour. In other words, this thriving commercial centre has everything that the consumer might want - from taking care of the weekly shop, to buying unusual and exquisite gifts, including carpets, antiques, luxury toiletries and, not surprisingly perhaps, everything you may need for the golfer in the family. There is also an excellent street market ("rastro") held next to the bullring here every Saturday morning. DISTANCES: Approximate distances are: Puerto Banus - 2KM San Pedro - 3 KM Marbella - 10 KM Estepona - 10 KM Benahavis Village -20 KM Ronda - 60 KM Gibraltar - 60 KM Granada - 200 KM Detached Villa, Puerto Banús, Costa del Sol. 6 Bedrooms, 4 Bathrooms, Built 600 m<sup>2</sup>, Terrace 50 m<sup>2</sup>, Garden/Plot 1080 m<sup>2</sup>. Setting: Commercial Area, Close To Port, Close To Shops, Close To Sea, Close To Town, Close To Marina. Orientation: South East, South, South West. Condition: Good. Pool: Private. Climate Control: Air Conditioning, Hot A/C, Cold A/C, Central Heating, Fireplace. Features: Covered Terrace, Fitted Wardrobes, Near Transport, Private Terrace, Satellite TV, ADSL / WIFI, Ensuite Bathroom, Marble Flooring, Jacuzzi, Barbeque, Double Glazing. Furniture: Fully Furnished. Kitchen: Fully Fitted. Garden: Private. Security: Electric Blinds, Entry Phone, Alarm System, 24 Hour Security. Parking: Garage, Covered, More Than One, Private. Utilities: Electricity. Category: Holiday Homes.