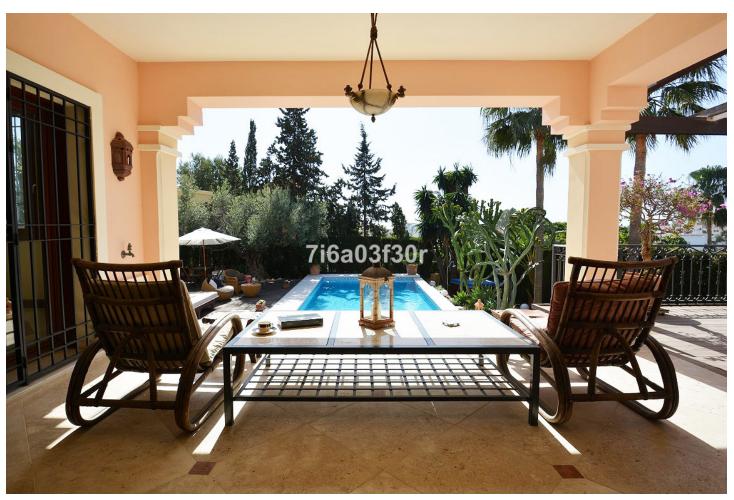

## Short Term Rental - House - Nueva Andalucía 7.000€ / Week

www.mibgroup.es +34 662 58 96 58 info@mibgroup.es

Ref.-ID: MIBGR2607917 Nueva Andalucía House

5

4

600 m2

1080 m<sup>2</sup>

Charming 5 bed villa situated in the heart of the Luxurious Puerto Banús area, close to the Casino and all amenities Long Term- from September Property: High quality built villa with outstanding views from 1st floor looking out to the sea, Morocco and Gibraltar. walking distance to Puerto Banús (only 600 metres) amenities, restaurants, bars and beaches. The layout is entrance hall, living area and dining with direct access to the seawater pool with a chill-out and Balinese sun beds ideal for lounging or hosting pool parties. To the right you have the spacious kitchen with a large dining table with 8 seats, one bedroom and guest toilet and in front you can find 2 large double rooms and one bathroom. Upstairs offers 3 bedrooms, one of them master bedroom with an en-suite and relaxing Jacuzzi. All bedrooms have direct access to a spacious sunny terrace overlooking the sea, Gibraltar and Africa. Down in the Basement you will find a wine cellar and a room for meeting friends and to relax with access to the terrace, and another bedroom, barbecue and outdoor Jacuzzi. Private garage and additional parking space. Features: Maximum 12 persons ADSL connection Air Conditioning Alarm System Automatic watering BBQ Covered parking ( 2 big cars) + 2 parking place Dishwasher Satellite TV Jacuzzi Microwave 3 Fireplace Private garden Private swimming pool with seawater Storage Tumble Dryer Washing Machine Wireless Internet Available only for July and August. LOCATION: Nueva Andalucia is a well thought out and attractive area just west of Marbella where, as its name suggests, the villas and apartments are based on traditional Andalusian architecture and design. The bullring on the right marks the entrance to Nueva Andalucia, while the road climbs towards the mountains affording magnificent views of the coast. On a clear day, you can even see North Africa off in the distance. Sports enthusiasts can find plenty on offer here with tennis, paddle tennis and a gymnasium. For golfers in particular, the area could not be more ideal. There are several magnificent courses within virtual putting distance, including Las Brisas, Los Naranjos, Aloha Golf and La Dama de Noche, which is floodlit for night time play. All the Nueva Andalucia golf courses are surrounded by stunning scenery with a backdrop of mountains. Nueva Andalucía is also fast becoming known for its international cuisine which ranges from a down home American deli to the ultimate in cordon bleu. It also boasts one of the most popular commercial centres in the area, Centro Plaza comprising quality shops, restaurants, bars and offices, as well as a supermarket, gymnasium and beauty parlour. In other words, this thriving commercial centre has everything that the consumer might want - from taking care of the weekly shop, to buying unusual and exquisite gifts, including carpets, antiques, luxury toiletries and, not surprisingly perhaps, everything you may need for the golfer in the family. There is also an excellent street market ("rastro") held next to the bullring here every Saturday morning. DISTANCES: Approximate distances are: Puerto Banus - 2KM San Pedro - 3 KM Marbella - 10 KM Estepona - 10 KM Benahavis Village -20 KM Ronda - 60 KM Gibraltar - 60 KM Granada - 200 KM Detached Villa, Puerto Banús, Costa del Sol. 6 Bedrooms, 4 Bathrooms, Built 600 m<sup>2</sup>, Terrace 50 m<sup>2</sup>, Garden/Plot 1080 m<sup>2</sup>. Setting: Commercial Area, Close To Port, Close To Shops, Close To Sea, Close To Town, Close To Marina. Orientation: South East, South, South West. Condition: Good. Pool: Private. Climate Control: Air Conditioning, Hot A/C, Cold A/C, Central Heating, Fireplace. Features: Covered Terrace, Fitted Wardrobes, Near Transport, Private Terrace, Satellite TV, ADSL / WIFI, Ensuite Bathroom, Marble Flooring, Jacuzzi, Barbeque, Double Glazing. Furniture: Fully Furnished. Kitchen: Fully Fitted. Garden: Private. Security: Electric Blinds, Entry Phone, Alarm System, 24 Hour Security. Parking: Garage, Covered, More Than One, Private. Utilities: Electricity. Category: Holiday Homes.