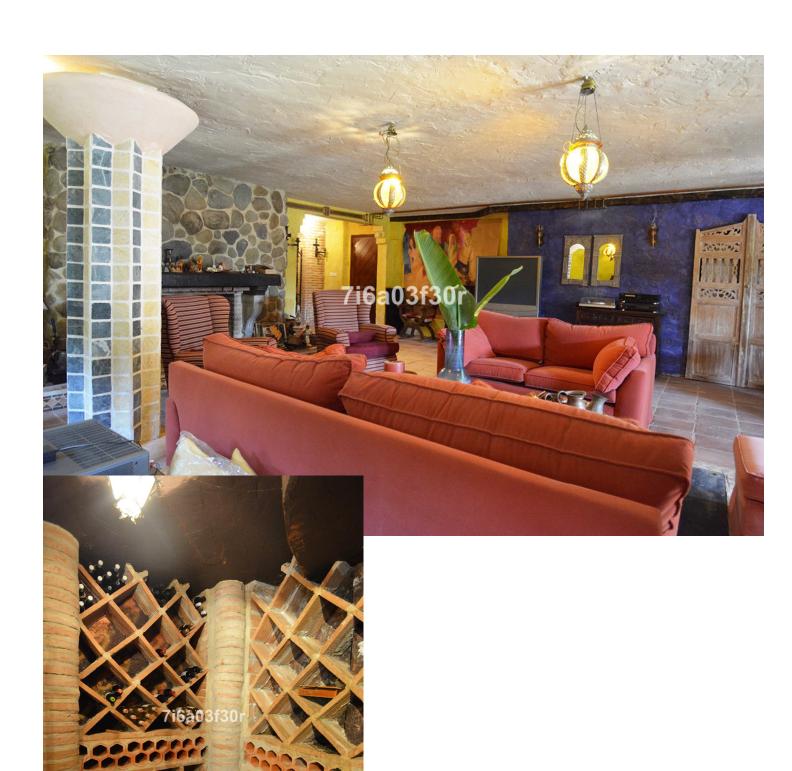

## Short Term Rental - House - Nueva Andalucía 7.000€ / Week

www.mibgroup.es +34 662 58 96 58 info@mibgroup.es

Ref.-ID: MIBGR2607917 Nueva Andalucía House

5

4

600 m2

1080 m<sup>2</sup>

Charming 5 bed villa situated in the heart of the Luxurious Puerto Banús area, close to the Casino and all amenities Long Term- from September Property: High quality built villa with outstanding views from 1st floor looking out to the sea, Morocco and Gibraltar. walking distance to Puerto Banús (only 600 metres) amenities, restaurants, bars and beaches. The layout is entrance hall, living area and dining with direct access to the seawater pool with a chill-out and Balinese sun beds ideal for lounging or hosting pool parties. To the right you have the spacious kitchen with a large dining table with 8 seats, one bedroom and guest toilet and in front you can find 2 large double rooms and one bathroom. Upstairs offers 3 bedrooms, one of them master bedroom with an en-suite and relaxing Jacuzzi. All bedrooms have direct access to a spacious sunny terrace overlooking the sea, Gibraltar and Africa. Down in the Basement you will find a wine cellar and a room for meeting friends and to relax with access to the terrace, and another bedroom, barbecue and outdoor Jacuzzi. Private garage and additional parking space. Features: Maximum 12 persons ADSL connection Air Conditioning Alarm System Automatic watering BBQ Covered parking ( 2 big cars) + 2 parking place Dishwasher Satellite TV Jacuzzi Microwave 3 Fireplace Private garden Private swimming pool with seawater Storage Tumble Dryer Washing Machine Wireless Internet Available only for July and August. LOCATION: Nueva Andalucia is a well thought out and attractive area just west of Marbella where, as its name suggests, the villas and apartments are based on traditional Andalusian architecture and design. The bullring on the right marks the entrance to Nueva Andalucia, while the road climbs towards the mountains affording magnificent views of the coast. On a clear day, you can even see North Africa off in the distance. Sports enthusiasts can find plenty on offer here with tennis, paddle tennis and a gymnasium. For golfers in particular, the area could not be more ideal. There are several magnificent courses within virtual putting distance, including Las Brisas, Los Naranjos, Aloha Golf and La Dama de Noche, which is floodlit for night time play. All the Nueva Andalucia golf courses are surrounded by stunning scenery with a backdrop of mountains. Nueva Andalucía is also fast becoming known for its international cuisine which ranges from a down home American deli to the ultimate in cordon bleu. It also boasts one of the most popular commercial centres in the area, Centro Plaza comprising quality shops, restaurants, bars and offices, as well as a supermarket, gymnasium and beauty parlour. In other words, this thriving commercial centre has everything that the consumer might want - from taking care of the weekly shop, to buying unusual and exquisite gifts, including carpets, antiques, luxury toiletries and, not surprisingly perhaps, everything you may need for the golfer in the family. There is also an excellent street market ("rastro") held next to the bullring here every Saturday morning. DISTANCES: Approximate distances are: Puerto Banus - 2KM San Pedro - 3 KM Marbella - 10 KM Estepona - 10 KM Benahavis Village -20 KM Ronda - 60 KM Gibraltar - 60 KM Granada - 200 KM Detached Villa, Puerto Banús, Costa del Sol. 6 Bedrooms, 4 Bathrooms, Built 600 m<sup>2</sup>, Terrace 50 m<sup>2</sup>, Garden/Plot 1080 m<sup>2</sup>. Setting: Commercial Area, Close To Port, Close To Shops, Close To Sea, Close To Town, Close To Marina. Orientation: South East, South, South West. Condition: Good. Pool: Private. Climate Control: Air Conditioning, Hot A/C, Cold A/C, Central Heating, Fireplace. Features: Covered Terrace, Fitted Wardrobes, Near Transport, Private Terrace, Satellite TV, ADSL / WIFI, Ensuite Bathroom, Marble Flooring, Jacuzzi, Barbeque, Double Glazing. Furniture: Fully Furnished. Kitchen: Fully Fitted. Garden: Private. Security: Electric Blinds, Entry Phone, Alarm System, 24 Hour Security. Parking: Garage, Covered, More Than One, Private. Utilities: Electricity. Category: Holiday Homes.