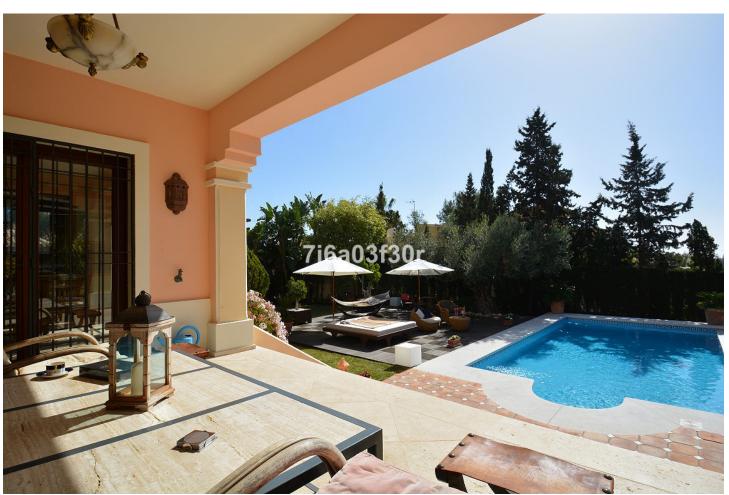

## Short Term Rental - House - Nueva Andalucía 7.000€ / Week

www.mibgroup.es +34 662 58 96 58 info@mibgroup.es

Ref.-ID: MIBGR2607917 Nueva Andalucía House

5

4

600 m2

1080 m<sup>2</sup>

Charming 5 bed villa situated in the heart of the Luxurious Puerto Banús area, close to the Casino and all amenities Long Term- from September Property: High quality built villa with outstanding views from 1st floor looking out to the sea, Morocco and Gibraltar. walking distance to Puerto Banús (only 600 metres) amenities, restaurants, bars and beaches. The layout is entrance hall, living area and dining with direct access to the seawater pool with a chill-out and Balinese sun beds ideal for lounging or hosting pool parties. To the right you have the spacious kitchen with a large dining table with 8 seats, one bedroom and guest toilet and in front you can find 2 large double rooms and one bathroom. Upstairs offers 3 bedrooms, one of them master bedroom with an en-suite and relaxing Jacuzzi. All bedrooms have direct access to a spacious sunny terrace overlooking the sea, Gibraltar and Africa. Down in the Basement you will find a wine cellar and a room for meeting friends and to relax with access to the terrace, and another bedroom, barbecue and outdoor Jacuzzi. Private garage and additional parking space. Features: Maximum 12 persons ADSL connection Air Conditioning Alarm System Automatic watering BBQ Covered parking ( 2 big cars) + 2 parking place Dishwasher Satellite TV Jacuzzi Microwave 3 Fireplace Private garden Private swimming pool with seawater Storage Tumble Dryer Washing Machine Wireless Internet Available only for July and August. LOCATION: Nueva Andalucia is a well thought out and attractive area just west of Marbella where, as its name suggests, the villas and apartments are based on traditional Andalusian architecture and design. The bullring on the right marks the entrance to Nueva Andalucia, while the road climbs towards the mountains affording magnificent views of the coast. On a clear day, you can even see North Africa off in the distance. Sports enthusiasts can find plenty on offer here with tennis, paddle tennis and a gymnasium. For golfers in particular, the area could not be more ideal. There are several magnificent courses within virtual putting distance, including Las Brisas, Los Naranjos, Aloha Golf and La Dama de Noche, which is floodlit for night time play. All the Nueva Andalucia golf courses are surrounded by stunning scenery with a backdrop of mountains. Nueva Andalucía is also fast becoming known for its international cuisine which ranges from a down home American deli to the ultimate in cordon bleu. It also boasts one of the most popular commercial centres in the area, Centro Plaza comprising quality shops, restaurants, bars and offices, as well as a supermarket, gymnasium and beauty parlour. In other words, this thriving commercial centre has everything that the consumer might want - from taking care of the weekly shop, to buying unusual and exquisite gifts, including carpets, antiques, luxury toiletries and, not surprisingly perhaps, everything you may need for the golfer in the family. There is also an excellent street market ("rastro") held next to the bullring here every Saturday morning. DISTANCES: Approximate distances are: Puerto Banus - 2KM San Pedro - 3 KM Marbella - 10 KM Estepona - 10 KM Benahavis Village -20 KM Ronda - 60 KM Gibraltar - 60 KM Granada - 200 KM Detached Villa, Puerto Banús, Costa del Sol. 6 Bedrooms, 4 Bathrooms, Built 600 m<sup>2</sup>, Terrace 50 m<sup>2</sup>, Garden/Plot 1080 m<sup>2</sup>. Setting: Commercial Area, Close To Port, Close To Shops, Close To Sea, Close To Town, Close To Marina. Orientation: South East, South, South West. Condition: Good. Pool: Private. Climate Control: Air Conditioning, Hot A/C, Cold A/C, Central Heating, Fireplace. Features: Covered Terrace, Fitted Wardrobes, Near Transport, Private Terrace, Satellite TV, ADSL / WIFI, Ensuite Bathroom, Marble Flooring, Jacuzzi, Barbeque, Double Glazing. Furniture: Fully Furnished. Kitchen: Fully Fitted. Garden: Private. Security: Electric Blinds, Entry Phone, Alarm System, 24 Hour Security. Parking: Garage, Covered, More Than One, Private. Utilities: Electricity. Category: Holiday Homes.