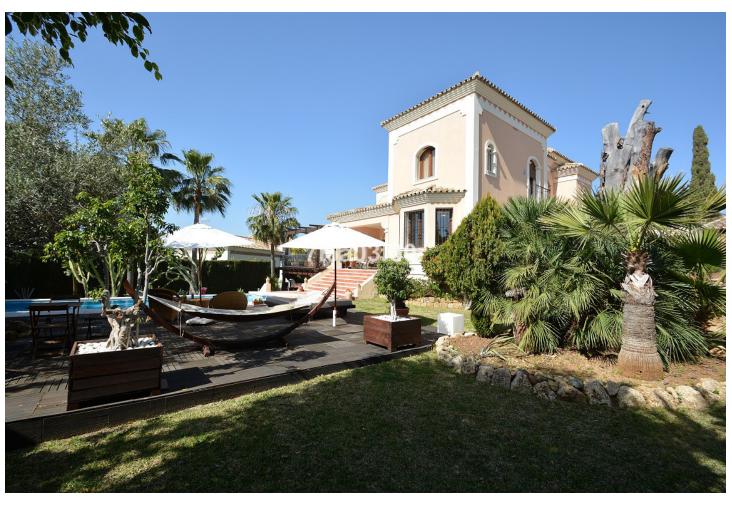

## Short Term Rental - House - Nueva Andalucía 7.000€ / Week

www.mibgroup.es +34 662 58 96 58 info@mibgroup.es

Ref.-ID: MIBGR2607917 Nueva Andalucía House

5

4

600 m2

1080 m<sup>2</sup>

Charming 5 bed villa situated in the heart of the Luxurious Puerto Banús area, close to the Casino and all amenities Long Term- from September Property: High quality built villa with outstanding views from 1st floor looking out to the sea, Morocco and Gibraltar. walking distance to Puerto Banús (only 600 metres) amenities, restaurants, bars and beaches. The layout is entrance hall, living area and dining with direct access to the seawater pool with a chill-out and Balinese sun beds ideal for lounging or hosting pool parties. To the right you have the spacious kitchen with a large dining table with 8 seats, one bedroom and guest toilet and in front you can find 2 large double rooms and one bathroom. Upstairs offers 3 bedrooms, one of them master bedroom with an en-suite and relaxing Jacuzzi. All bedrooms have direct access to a spacious sunny terrace overlooking the sea, Gibraltar and Africa. Down in the Basement you will find a wine cellar and a room for meeting friends and to relax with access to the terrace, and another bedroom, barbecue and outdoor Jacuzzi. Private garage and additional parking space. Features: Maximum 12 persons ADSL connection Air Conditioning Alarm System Automatic watering BBQ Covered parking ( 2 big cars) + 2 parking place Dishwasher Satellite TV Jacuzzi Microwave 3 Fireplace Private garden Private swimming pool with seawater Storage Tumble Dryer Washing Machine Wireless Internet Available only for July and August. LOCATION: Nueva Andalucia is a well thought out and attractive area just west of Marbella where, as its name suggests, the villas and apartments are based on traditional Andalusian architecture and design. The bullring on the right marks the entrance to Nueva Andalucia, while the road climbs towards the mountains affording magnificent views of the coast. On a clear day, you can even see North Africa off in the distance. Sports enthusiasts can find plenty on offer here with tennis, paddle tennis and a gymnasium. For golfers in particular, the area could not be more ideal. There are several magnificent courses within virtual putting distance, including Las Brisas, Los Naranjos, Aloha Golf and La Dama de Noche, which is floodlit for night time play. All the Nueva Andalucia golf courses are surrounded by stunning scenery with a backdrop of mountains. Nueva Andalucía is also fast becoming known for its international cuisine which ranges from a down home American deli to the ultimate in cordon bleu. It also boasts one of the most popular commercial centres in the area, Centro Plaza comprising quality shops, restaurants, bars and offices, as well as a supermarket, gymnasium and beauty parlour. In other words, this thriving commercial centre has everything that the consumer might want - from taking care of the weekly shop, to buying unusual and exquisite gifts, including carpets, antiques, luxury toiletries and, not surprisingly perhaps, everything you may need for the golfer in the family. There is also an excellent street market ("rastro") held next to the bullring here every Saturday morning. DISTANCES: Approximate distances are: Puerto Banus - 2KM San Pedro - 3 KM Marbella - 10 KM Estepona - 10 KM Benahavis Village -20 KM Ronda - 60 KM Gibraltar - 60 KM Granada - 200 KM Detached Villa, Puerto Banús, Costa del Sol. 6 Bedrooms, 4 Bathrooms, Built 600 m<sup>2</sup>, Terrace 50 m<sup>2</sup>, Garden/Plot 1080 m<sup>2</sup>. Setting: Commercial Area, Close To Port, Close To Shops, Close To Sea, Close To Town, Close To Marina. Orientation: South East, South, South West. Condition: Good. Pool: Private. Climate Control: Air Conditioning, Hot A/C, Cold A/C, Central Heating, Fireplace. Features: Covered Terrace, Fitted Wardrobes, Near Transport, Private Terrace, Satellite TV, ADSL / WIFI, Ensuite Bathroom, Marble Flooring, Jacuzzi, Barbeque, Double Glazing. Furniture: Fully Furnished. Kitchen: Fully Fitted. Garden: Private. Security: Electric Blinds, Entry Phone, Alarm System, 24 Hour Security. Parking: Garage, Covered, More Than One, Private. Utilities: Electricity. Category: Holiday Homes.