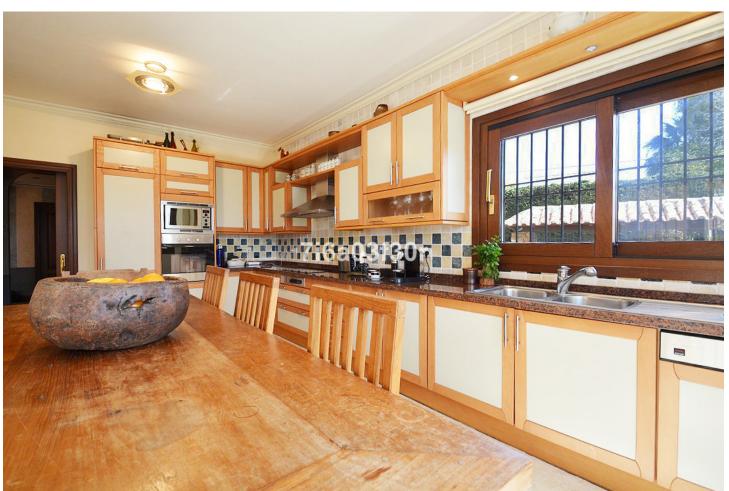

## Short Term Rental - House - Nueva Andalucía 7.000€ / Week

www.mibgroup.es +34 662 58 96 58 info@mibgroup.es

Ref.-ID: MIBGR2607917 Nueva Andalucía House

5

4

600 m2

1080 m<sup>2</sup>

Charming 5 bed villa situated in the heart of the Luxurious Puerto Banús area, close to the Casino and all amenities Long Term- from September Property: High quality built villa with outstanding views from 1st floor looking out to the sea, Morocco and Gibraltar. walking distance to Puerto Banús (only 600 metres) amenities, restaurants, bars and beaches. The layout is entrance hall, living area and dining with direct access to the seawater pool with a chill-out and Balinese sun beds ideal for lounging or hosting pool parties. To the right you have the spacious kitchen with a large dining table with 8 seats, one bedroom and guest toilet and in front you can find 2 large double rooms and one bathroom. Upstairs offers 3 bedrooms, one of them master bedroom with an en-suite and relaxing Jacuzzi. All bedrooms have direct access to a spacious sunny terrace overlooking the sea, Gibraltar and Africa. Down in the Basement you will find a wine cellar and a room for meeting friends and to relax with access to the terrace, and another bedroom, barbecue and outdoor Jacuzzi. Private garage and additional parking space. Features: Maximum 12 persons ADSL connection Air Conditioning Alarm System Automatic watering BBQ Covered parking ( 2 big cars) + 2 parking place Dishwasher Satellite TV Jacuzzi Microwave 3 Fireplace Private garden Private swimming pool with seawater Storage Tumble Dryer Washing Machine Wireless Internet Available only for July and August. LOCATION: Nueva Andalucia is a well thought out and attractive area just west of Marbella where, as its name suggests, the villas and apartments are based on traditional Andalusian architecture and design. The bullring on the right marks the entrance to Nueva Andalucia, while the road climbs towards the mountains affording magnificent views of the coast. On a clear day, you can even see North Africa off in the distance. Sports enthusiasts can find plenty on offer here with tennis, paddle tennis and a gymnasium. For golfers in particular, the area could not be more ideal. There are several magnificent courses within virtual putting distance, including Las Brisas, Los Naranjos, Aloha Golf and La Dama de Noche, which is floodlit for night time play. All the Nueva Andalucia golf courses are surrounded by stunning scenery with a backdrop of mountains. Nueva Andalucía is also fast becoming known for its international cuisine which ranges from a down home American deli to the ultimate in cordon bleu. It also boasts one of the most popular commercial centres in the area, Centro Plaza comprising quality shops, restaurants, bars and offices, as well as a supermarket, gymnasium and beauty parlour. In other words, this thriving commercial centre has everything that the consumer might want - from taking care of the weekly shop, to buying unusual and exquisite gifts, including carpets, antiques, luxury toiletries and, not surprisingly perhaps, everything you may need for the golfer in the family. There is also an excellent street market ("rastro") held next to the bullring here every Saturday morning. DISTANCES: Approximate distances are: Puerto Banus - 2KM San Pedro - 3 KM Marbella - 10 KM Estepona - 10 KM Benahavis Village -20 KM Ronda - 60 KM Gibraltar - 60 KM Granada - 200 KM Detached Villa, Puerto Banús, Costa del Sol. 6 Bedrooms, 4 Bathrooms, Built 600 m<sup>2</sup>, Terrace 50 m<sup>2</sup>, Garden/Plot 1080 m<sup>2</sup>. Setting: Commercial Area, Close To Port, Close To Shops, Close To Sea, Close To Town, Close To Marina. Orientation: South East, South, South West. Condition: Good. Pool: Private. Climate Control: Air Conditioning, Hot A/C, Cold A/C, Central Heating, Fireplace. Features: Covered Terrace, Fitted Wardrobes, Near Transport, Private Terrace, Satellite TV, ADSL / WIFI, Ensuite Bathroom, Marble Flooring, Jacuzzi, Barbeque, Double Glazing. Furniture: Fully Furnished. Kitchen: Fully Fitted. Garden: Private. Security: Electric Blinds, Entry Phone, Alarm System, 24 Hour Security. Parking: Garage, Covered, More Than One, Private. Utilities: Electricity. Category: Holiday Homes.