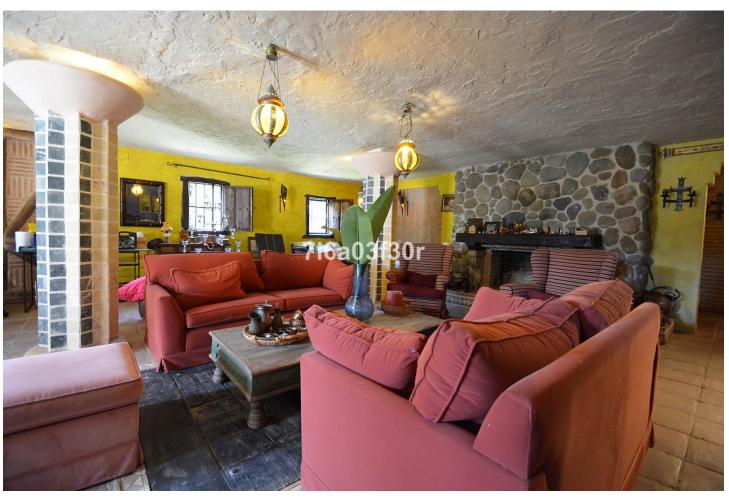

## Short Term Rental - House - Nueva Andalucía 7.000€ / Week

www.mibgroup.es +34 662 58 96 58 info@mibgroup.es

Ref.-ID: MIBGR2607917 Nueva Andalucía House

5

4

600 m2

1080 m<sup>2</sup>

Charming 5 bed villa situated in the heart of the Luxurious Puerto Banús area, close to the Casino and all amenities Long Term- from September Property: High quality built villa with outstanding views from 1st floor looking out to the sea, Morocco and Gibraltar. walking distance to Puerto Banús (only 600 metres) amenities, restaurants, bars and beaches. The layout is entrance hall, living area and dining with direct access to the seawater pool with a chill-out and Balinese sun beds ideal for lounging or hosting pool parties. To the right you have the spacious kitchen with a large dining table with 8 seats, one bedroom and guest toilet and in front you can find 2 large double rooms and one bathroom. Upstairs offers 3 bedrooms, one of them master bedroom with an en-suite and relaxing Jacuzzi. All bedrooms have direct access to a spacious sunny terrace overlooking the sea, Gibraltar and Africa. Down in the Basement you will find a wine cellar and a room for meeting friends and to relax with access to the terrace, and another bedroom, barbecue and outdoor Jacuzzi. Private garage and additional parking space. Features: Maximum 12 persons ADSL connection Air Conditioning Alarm System Automatic watering BBQ Covered parking ( 2 big cars) + 2 parking place Dishwasher Satellite TV Jacuzzi Microwave 3 Fireplace Private garden Private swimming pool with seawater Storage Tumble Dryer Washing Machine Wireless Internet Available only for July and August. LOCATION: Nueva Andalucia is a well thought out and attractive area just west of Marbella where, as its name suggests, the villas and apartments are based on traditional Andalusian architecture and design. The bullring on the right marks the entrance to Nueva Andalucia, while the road climbs towards the mountains affording magnificent views of the coast. On a clear day, you can even see North Africa off in the distance. Sports enthusiasts can find plenty on offer here with tennis, paddle tennis and a gymnasium. For golfers in particular, the area could not be more ideal. There are several magnificent courses within virtual putting distance, including Las Brisas, Los Naranjos, Aloha Golf and La Dama de Noche, which is floodlit for night time play. All the Nueva Andalucia golf courses are surrounded by stunning scenery with a backdrop of mountains. Nueva Andalucía is also fast becoming known for its international cuisine which ranges from a down home American deli to the ultimate in cordon bleu. It also boasts one of the most popular commercial centres in the area, Centro Plaza comprising quality shops, restaurants, bars and offices, as well as a supermarket, gymnasium and beauty parlour. In other words, this thriving commercial centre has everything that the consumer might want - from taking care of the weekly shop, to buying unusual and exquisite gifts, including carpets, antiques, luxury toiletries and, not surprisingly perhaps, everything you may need for the golfer in the family. There is also an excellent street market ("rastro") held next to the bullring here every Saturday morning. DISTANCES: Approximate distances are: Puerto Banus - 2KM San Pedro - 3 KM Marbella - 10 KM Estepona - 10 KM Benahavis Village -20 KM Ronda - 60 KM Gibraltar - 60 KM Granada - 200 KM Detached Villa, Puerto Banús, Costa del Sol. 6 Bedrooms, 4 Bathrooms, Built 600 m<sup>2</sup>, Terrace 50 m<sup>2</sup>, Garden/Plot 1080 m<sup>2</sup>. Setting: Commercial Area, Close To Port, Close To Shops, Close To Sea, Close To Town, Close To Marina. Orientation: South East, South, South West. Condition: Good. Pool: Private. Climate Control: Air Conditioning, Hot A/C, Cold A/C, Central Heating, Fireplace. Features: Covered Terrace, Fitted Wardrobes, Near Transport, Private Terrace, Satellite TV, ADSL / WIFI, Ensuite Bathroom, Marble Flooring, Jacuzzi, Barbeque, Double Glazing. Furniture: Fully Furnished. Kitchen: Fully Fitted. Garden: Private. Security: Electric Blinds, Entry Phone, Alarm System, 24 Hour Security. Parking: Garage, Covered, More Than One, Private. Utilities: Electricity. Category: Holiday Homes.