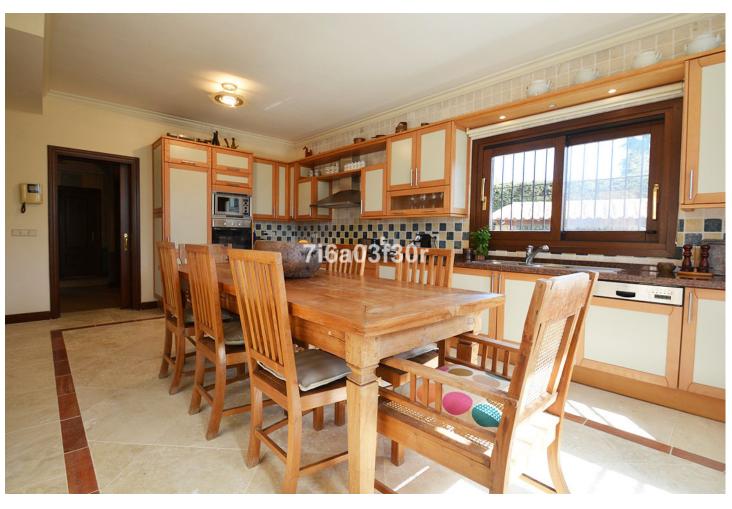

## Short Term Rental - House - Nueva Andalucía 7.000€ / Week

www.mibgroup.es +34 662 58 96 58 info@mibgroup.es

Ref.-ID: MIBGR2607917 Nueva Andalucía House

5

4

600 m2

1080 m<sup>2</sup>

Charming 5 bed villa situated in the heart of the Luxurious Puerto Banús area, close to the Casino and all amenities Long Term- from September Property: High quality built villa with outstanding views from 1st floor looking out to the sea, Morocco and Gibraltar. walking distance to Puerto Banús (only 600 metres) amenities, restaurants, bars and beaches. The layout is entrance hall, living area and dining with direct access to the seawater pool with a chill-out and Balinese sun beds ideal for lounging or hosting pool parties. To the right you have the spacious kitchen with a large dining table with 8 seats, one bedroom and guest toilet and in front you can find 2 large double rooms and one bathroom. Upstairs offers 3 bedrooms, one of them master bedroom with an en-suite and relaxing Jacuzzi. All bedrooms have direct access to a spacious sunny terrace overlooking the sea, Gibraltar and Africa. Down in the Basement you will find a wine cellar and a room for meeting friends and to relax with access to the terrace, and another bedroom, barbecue and outdoor Jacuzzi. Private garage and additional parking space. Features: Maximum 12 persons ADSL connection Air Conditioning Alarm System Automatic watering BBQ Covered parking ( 2 big cars) + 2 parking place Dishwasher Satellite TV Jacuzzi Microwave 3 Fireplace Private garden Private swimming pool with seawater Storage Tumble Dryer Washing Machine Wireless Internet Available only for July and August. LOCATION: Nueva Andalucia is a well thought out and attractive area just west of Marbella where, as its name suggests, the villas and apartments are based on traditional Andalusian architecture and design. The bullring on the right marks the entrance to Nueva Andalucia, while the road climbs towards the mountains affording magnificent views of the coast. On a clear day, you can even see North Africa off in the distance. Sports enthusiasts can find plenty on offer here with tennis, paddle tennis and a gymnasium. For golfers in particular, the area could not be more ideal. There are several magnificent courses within virtual putting distance, including Las Brisas, Los Naranjos, Aloha Golf and La Dama de Noche, which is floodlit for night time play. All the Nueva Andalucia golf courses are surrounded by stunning scenery with a backdrop of mountains. Nueva Andalucía is also fast becoming known for its international cuisine which ranges from a down home American deli to the ultimate in cordon bleu. It also boasts one of the most popular commercial centres in the area, Centro Plaza comprising quality shops, restaurants, bars and offices, as well as a supermarket, gymnasium and beauty parlour. In other words, this thriving commercial centre has everything that the consumer might want - from taking care of the weekly shop, to buying unusual and exquisite gifts, including carpets, antiques, luxury toiletries and, not surprisingly perhaps, everything you may need for the golfer in the family. There is also an excellent street market ("rastro") held next to the bullring here every Saturday morning. DISTANCES: Approximate distances are: Puerto Banus - 2KM San Pedro - 3 KM Marbella - 10 KM Estepona - 10 KM Benahavis Village -20 KM Ronda - 60 KM Gibraltar - 60 KM Granada - 200 KM Detached Villa, Puerto Banús, Costa del Sol. 6 Bedrooms, 4 Bathrooms, Built 600 m<sup>2</sup>, Terrace 50 m<sup>2</sup>, Garden/Plot 1080 m<sup>2</sup>. Setting: Commercial Area, Close To Port, Close To Shops, Close To Sea, Close To Town, Close To Marina. Orientation: South East, South, South West. Condition: Good. Pool: Private. Climate Control: Air Conditioning, Hot A/C, Cold A/C, Central Heating, Fireplace. Features: Covered Terrace, Fitted Wardrobes, Near Transport, Private Terrace, Satellite TV, ADSL / WIFI, Ensuite Bathroom, Marble Flooring, Jacuzzi, Barbeque, Double Glazing. Furniture: Fully Furnished. Kitchen: Fully Fitted. Garden: Private. Security: Electric Blinds, Entry Phone, Alarm System, 24 Hour Security. Parking: Garage, Covered, More Than One, Private. Utilities: Electricity. Category: Holiday Homes.