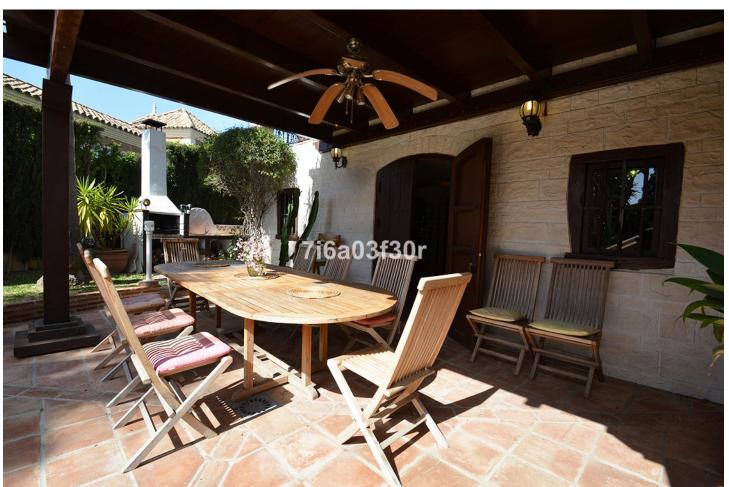

## Short Term Rental - House - Nueva Andalucía 7.000€ / Week

www.mibgroup.es +34 662 58 96 58 info@mibgroup.es

Ref.-ID: MIBGR2607917 Nueva Andalucía House

5

4

600 m2

1080 m<sup>2</sup>

Charming 5 bed villa situated in the heart of the Luxurious Puerto Banús area, close to the Casino and all amenities Long Term- from September Property: High quality built villa with outstanding views from 1st floor looking out to the sea, Morocco and Gibraltar. walking distance to Puerto Banús (only 600 metres) amenities, restaurants, bars and beaches. The layout is entrance hall, living area and dining with direct access to the seawater pool with a chill-out and Balinese sun beds ideal for lounging or hosting pool parties. To the right you have the spacious kitchen with a large dining table with 8 seats, one bedroom and guest toilet and in front you can find 2 large double rooms and one bathroom. Upstairs offers 3 bedrooms, one of them master bedroom with an en-suite and relaxing Jacuzzi. All bedrooms have direct access to a spacious sunny terrace overlooking the sea, Gibraltar and Africa. Down in the Basement you will find a wine cellar and a room for meeting friends and to relax with access to the terrace, and another bedroom, barbecue and outdoor Jacuzzi. Private garage and additional parking space. Features: Maximum 12 persons ADSL connection Air Conditioning Alarm System Automatic watering BBQ Covered parking ( 2 big cars) + 2 parking place Dishwasher Satellite TV Jacuzzi Microwave 3 Fireplace Private garden Private swimming pool with seawater Storage Tumble Dryer Washing Machine Wireless Internet Available only for July and August. LOCATION: Nueva Andalucia is a well thought out and attractive area just west of Marbella where, as its name suggests, the villas and apartments are based on traditional Andalusian architecture and design. The bullring on the right marks the entrance to Nueva Andalucia, while the road climbs towards the mountains affording magnificent views of the coast. On a clear day, you can even see North Africa off in the distance. Sports enthusiasts can find plenty on offer here with tennis, paddle tennis and a gymnasium. For golfers in particular, the area could not be more ideal. There are several magnificent courses within virtual putting distance, including Las Brisas, Los Naranjos, Aloha Golf and La Dama de Noche, which is floodlit for night time play. All the Nueva Andalucia golf courses are surrounded by stunning scenery with a backdrop of mountains. Nueva Andalucía is also fast becoming known for its international cuisine which ranges from a down home American deli to the ultimate in cordon bleu. It also boasts one of the most popular commercial centres in the area, Centro Plaza comprising quality shops, restaurants, bars and offices, as well as a supermarket, gymnasium and beauty parlour. In other words, this thriving commercial centre has everything that the consumer might want - from taking care of the weekly shop, to buying unusual and exquisite gifts, including carpets, antiques, luxury toiletries and, not surprisingly perhaps, everything you may need for the golfer in the family. There is also an excellent street market ("rastro") held next to the bullring here every Saturday morning. DISTANCES: Approximate distances are: Puerto Banus - 2KM San Pedro - 3 KM Marbella - 10 KM Estepona - 10 KM Benahavis Village -20 KM Ronda - 60 KM Gibraltar - 60 KM Granada - 200 KM Detached Villa, Puerto Banús, Costa del Sol. 6 Bedrooms, 4 Bathrooms, Built 600 m<sup>2</sup>, Terrace 50 m<sup>2</sup>, Garden/Plot 1080 m<sup>2</sup>. Setting: Commercial Area, Close To Port, Close To Shops, Close To Sea, Close To Town, Close To Marina. Orientation: South East, South, South West. Condition: Good. Pool: Private. Climate Control: Air Conditioning, Hot A/C, Cold A/C, Central Heating, Fireplace. Features: Covered Terrace, Fitted Wardrobes, Near Transport, Private Terrace, Satellite TV, ADSL / WIFI, Ensuite Bathroom, Marble Flooring, Jacuzzi, Barbeque, Double Glazing. Furniture: Fully Furnished. Kitchen: Fully Fitted. Garden: Private. Security: Electric Blinds, Entry Phone, Alarm System, 24 Hour Security. Parking: Garage, Covered, More Than One, Private. Utilities: Electricity. Category: Holiday Homes.