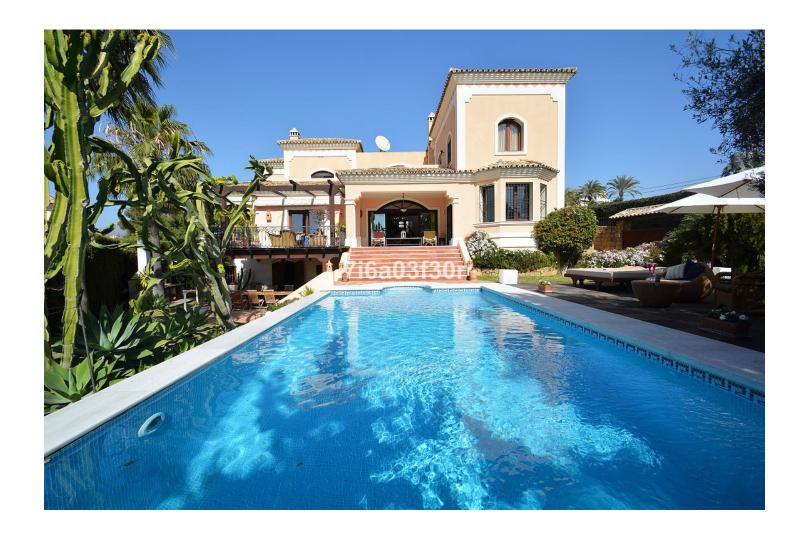

## Short Term Rental - House - Nueva Andalucía 7.000€ / Week

www.mibgroup.es +34 662 58 96 58 info@mibgroup.es

Ref.-ID: MIBGR2607917 Nueva Andalucía House

5

4

600 m2

1080 m<sup>2</sup>

Charming 5 bed villa situated in the heart of the Luxurious Puerto Banús area, close to the Casino and all amenities Long Term- from September Property: High quality built villa with outstanding views from 1st floor looking out to the sea, Morocco and Gibraltar. walking distance to Puerto Banús (only 600 metres) amenities, restaurants, bars and beaches. The layout is entrance hall, living area and dining with direct access to the seawater pool with a chill-out and Balinese sun beds ideal for lounging or hosting pool parties. To the right you have the spacious kitchen with a large dining table with 8 seats, one bedroom and guest toilet and in front you can find 2 large double rooms and one bathroom. Upstairs offers 3 bedrooms, one of them master bedroom with an en-suite and relaxing Jacuzzi. All bedrooms have direct access to a spacious sunny terrace overlooking the sea, Gibraltar and Africa. Down in the Basement you will find a wine cellar and a room for meeting friends and to relax with access to the terrace, and another bedroom, barbecue and outdoor Jacuzzi. Private garage and additional parking space. Features: Maximum 12 persons ADSL connection Air Conditioning Alarm System Automatic watering BBQ Covered parking ( 2 big cars) + 2 parking place Dishwasher Satellite TV Jacuzzi Microwave 3 Fireplace Private garden Private swimming pool with seawater Storage Tumble Dryer Washing Machine Wireless Internet Available only for July and August. LOCATION: Nueva Andalucia is a well thought out and attractive area just west of Marbella where, as its name suggests, the villas and apartments are based on traditional Andalusian architecture and design. The bullring on the right marks the entrance to Nueva Andalucia, while the road climbs towards the mountains affording magnificent views of the coast. On a clear day, you can even see North Africa off in the distance. Sports enthusiasts can find plenty on offer here with tennis, paddle tennis and a gymnasium. For golfers in particular, the area could not be more ideal. There are several magnificent courses within virtual putting distance, including Las Brisas, Los Naranjos, Aloha Golf and La Dama de Noche, which is floodlit for night time play. All the Nueva Andalucia golf courses are surrounded by stunning scenery with a backdrop of mountains. Nueva Andalucía is also fast becoming known for its international cuisine which ranges from a down home American deli to the ultimate in cordon bleu. It also boasts one of the most popular commercial centres in the area, Centro Plaza comprising quality shops, restaurants, bars and offices, as well as a supermarket, gymnasium and beauty parlour. In other words, this thriving commercial centre has everything that the consumer might want - from taking care of the weekly shop, to buying unusual and exquisite gifts, including carpets, antiques, luxury toiletries and, not surprisingly perhaps, everything you may need for the golfer in the family. There is also an excellent street market ("rastro") held next to the bullring here every Saturday morning. DISTANCES: Approximate distances are: Puerto Banus - 2KM San Pedro - 3 KM Marbella - 10 KM Estepona - 10 KM Benahavis Village -20 KM Ronda - 60 KM Gibraltar - 60 KM Granada - 200 KM Detached Villa, Puerto Banús, Costa del Sol. 6 Bedrooms, 4 Bathrooms, Built 600 m<sup>2</sup>, Terrace 50 m<sup>2</sup>, Garden/Plot 1080 m<sup>2</sup>. Setting: Commercial Area, Close To Port, Close To Shops, Close To Sea, Close To Town, Close To Marina. Orientation: South East, South, South West. Condition: Good. Pool: Private. Climate Control: Air Conditioning, Hot A/C, Cold A/C, Central Heating, Fireplace. Features: Covered Terrace, Fitted Wardrobes, Near Transport, Private Terrace, Satellite TV, ADSL / WIFI, Ensuite Bathroom, Marble Flooring, Jacuzzi, Barbeque, Double Glazing. Furniture: Fully Furnished. Kitchen: Fully Fitted. Garden: Private. Security: Electric Blinds, Entry Phone, Alarm System, 24 Hour Security. Parking: Garage, Covered, More Than One, Private. Utilities: Electricity. Category: Holiday Homes.