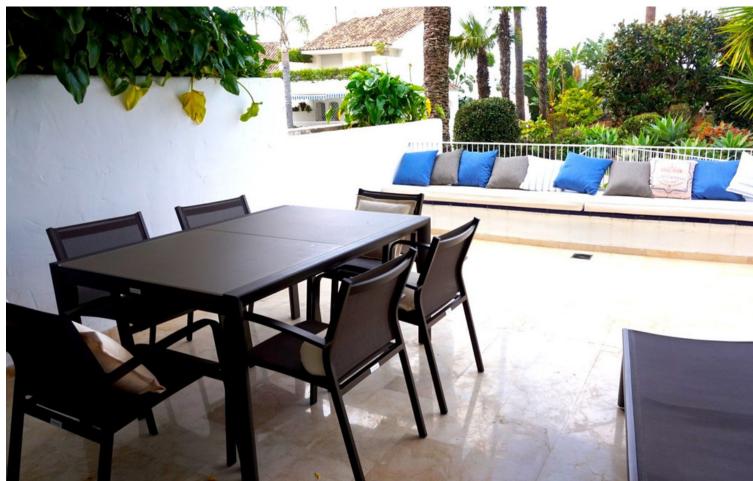

## Short Term Rental - Apartment - Río Real 1.400€ / Week

www.mibgroup.es +34 662 58 96 58 info@mibgroup.es

Ref.-ID: MIBGR2629139 Río Real Apartment

2

2

150 m2

Beautiful 2 bedroom apartment for short term rental. This magnificent fully renovated property is located a few meters from the beach of Los Monteros reserve, where you can enjoy highlights as Trocadero sand beach restaurants. The estate consists of beautiful gardens and communal pool. A few metres from the complex, the area consists of a magnificent golf club, Rio Real Golf Club.

| Setting Close To Golf Close To Sea Close To Town Urbanisation | Orientation South       | Condition Excellent                                                                                                            | Pool Communal             |
|---------------------------------------------------------------|-------------------------|--------------------------------------------------------------------------------------------------------------------------------|---------------------------|
| Climate Control  Air Conditioning  Central Heating            | <b>Views</b><br>Garden  | Features Covered Terrace Fitted Wardrobes Near Transport Private Terrace Satellite TV WiFi Ensuite Bathroom Restaurant On Site | Furniture Fully Furnished |
| Kitchen Fully Fitted                                          | Garden Communal Private | Security Gated Complex                                                                                                         | Parking Garage            |
| Utilities Electricity Drinkable Water                         | Category<br>Luxury      |                                                                                                                                |                           |