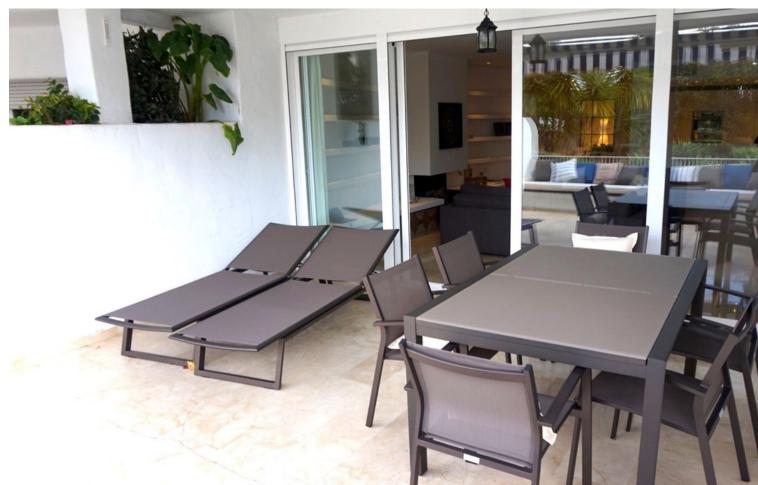

## Short Term Rental - Apartment - Río Real 1.400€ / Week

www.mibgroup.es +34 662 58 96 58 info@mibgroup.es

Ref.-ID: MIBGR2629139 Río Real Apartment

2

2

150 m2

Beautiful 2 bedroom apartment for short term rental. This magnificent fully renovated property is located a few meters from the beach of Los Monteros reserve, where you can enjoy highlights as Trocadero sand beach restaurants. The estate consists of beautiful gardens and communal pool. A few metres from the complex, the area consists of a magnificent golf club, Rio Real Golf Club.

| Setting Close To Golf Close To Sea Close To Town Urbanisation | Orientation South       | Condition Excellent                                                                                                            | Pool Communal             |
|---------------------------------------------------------------|-------------------------|--------------------------------------------------------------------------------------------------------------------------------|---------------------------|
| Climate Control  Air Conditioning  Central Heating            | <b>Views</b><br>Garden  | Features Covered Terrace Fitted Wardrobes Near Transport Private Terrace Satellite TV WiFi Ensuite Bathroom Restaurant On Site | Furniture Fully Furnished |
| Kitchen Fully Fitted                                          | Garden Communal Private | Security Gated Complex                                                                                                         | Parking Garage            |
| Utilities Electricity Drinkable Water                         | Category<br>Luxury      |                                                                                                                                |                           |