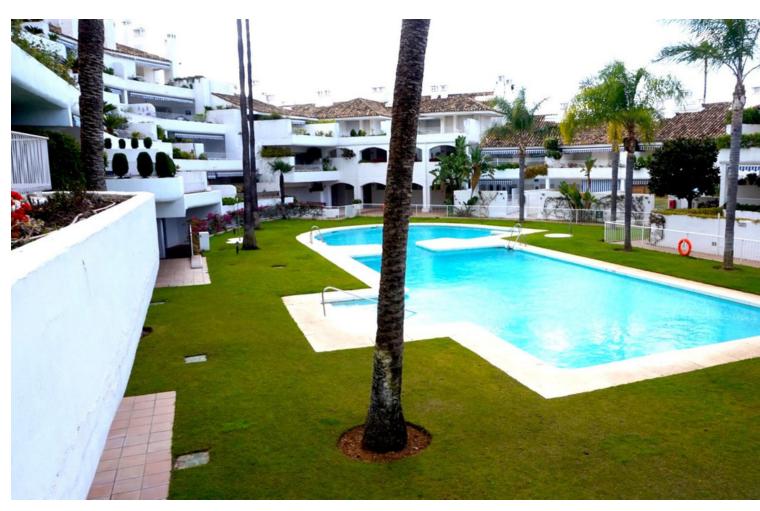

## Short Term Rental - Apartment - Río Real 1.400€ / Week

www.mibgroup.es +34 662 58 96 58 info@mibgroup.es

Ref.-ID: MIBGR2629139 Río Real Apartment

2

2

150 m2

Beautiful 2 bedroom apartment for short term rental. This magnificent fully renovated property is located a few meters from the beach of Los Monteros reserve, where you can enjoy highlights as Trocadero sand beach restaurants. The estate consists of beautiful gardens and communal pool. A few metres from the complex, the area consists of a magnificent golf club, Rio Real Golf Club.

| Setting Close To Golf Close To Sea Close To Town Urbanisation | Orientation South       | Condition Excellent                                                                                                            | Pool Communal             |
|---------------------------------------------------------------|-------------------------|--------------------------------------------------------------------------------------------------------------------------------|---------------------------|
| Climate Control  Air Conditioning  Central Heating            | <b>Views</b><br>Garden  | Features Covered Terrace Fitted Wardrobes Near Transport Private Terrace Satellite TV WiFi Ensuite Bathroom Restaurant On Site | Furniture Fully Furnished |
| Kitchen Fully Fitted                                          | Garden Communal Private | Security Gated Complex                                                                                                         | Parking Garage            |
| Utilities Electricity Drinkable Water                         | Category<br>Luxury      |                                                                                                                                |                           |