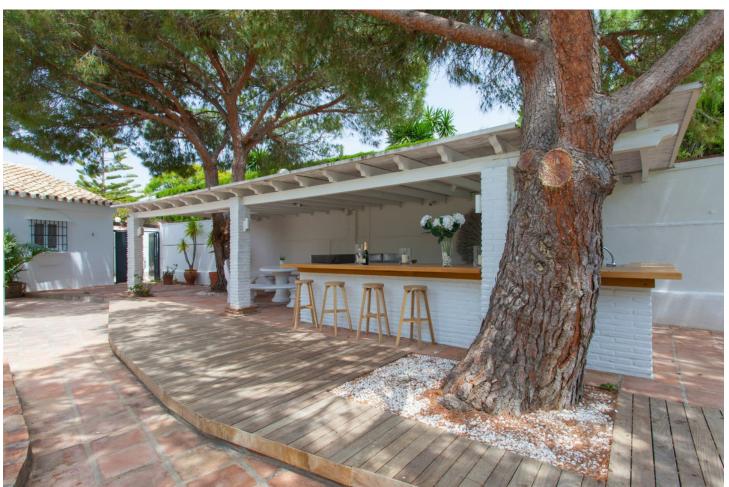

## Short Term Rental - House - Calahonda 4.000€ / Week

www.mibgroup.es +34 662 58 96 58 info@mibgroup.es

Ref.-ID: MIBGR2692523 Calahonda House

4

3

340 m2

1300 m2

This stunning modern 4 bedroom 3 bathroom villa in Calahonda, Mijas Costa is within 15 minutes drive from Marbella and Fuengirola and 5 minutes drive to the beach. The beautiful open living areas have access to the terraces, gardens and outside areas. The villa has beautiful outside areas with amazing landscaped gardens and a large swimming pool. Relax at the outside kitchen with a nice cold drink or dine under the stars in this relaxing atmosphere. There are many supermarkets and restaurants and bars in the area. For families with children there are many attractions in the surrounding areas, visit the local waterparks, the Selwo Safari park in Estepona, see the dolphins at Selwo Marina in Benalmádena, the Wakeboard/Waterski park in San Pedro or climb the trees at Amazonia Adventure Park in Elviria (only 5 minutes in the car). Upon arrival you will be personally greeted at the villa. And then relax and enjoy your holiday.