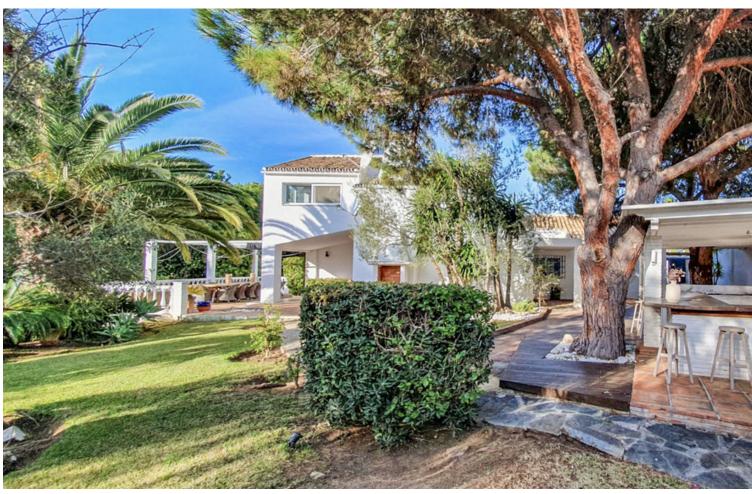

## Short Term Rental - House - Calahonda 4.000€ / Week

www.mibgroup.es +34 662 58 96 58 info@mibgroup.es

Ref.-ID: MIBGR2692523 Calahonda House

4

3

340 m2

1300 m2

This stunning modern 4 bedroom 3 bathroom villa in Calahonda, Mijas Costa is within 15 minutes drive from Marbella and Fuengirola and 5 minutes drive to the beach. The beautiful open living areas have access to the terraces, gardens and outside areas. The villa has beautiful outside areas with amazing landscaped gardens and a large swimming pool. Relax at the outside kitchen with a nice cold drink or dine under the stars in this relaxing atmosphere. There are many supermarkets and restaurants and bars in the area. For families with children there are many attractions in the surrounding areas, visit the local waterparks, the Selwo Safari park in Estepona, see the dolphins at Selwo Marina in Benalmádena, the Wakeboard/Waterski park in San Pedro or climb the trees at Amazonia Adventure Park in Elviria (only 5 minutes in the car). Upon arrival you will be personally greeted at the villa. And then relax and enjoy your holiday.