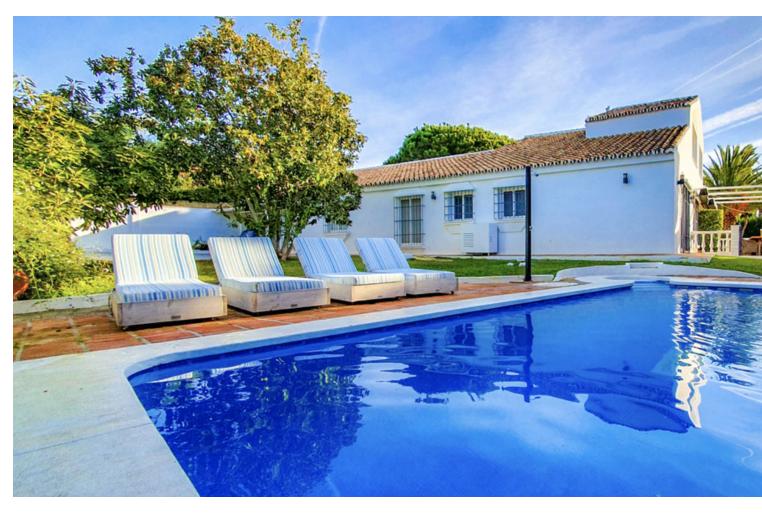

## Short Term Rental - House - Calahonda 4.000€ / Week

www.mibgroup.es +34 662 58 96 58 info@mibgroup.es

Ref.-ID: MIBGR2692523 Calahonda House

4

3

340 m2

1300 m2

This stunning modern 4 bedroom 3 bathroom villa in Calahonda, Mijas Costa is within 15 minutes drive from Marbella and Fuengirola and 5 minutes drive to the beach. The beautiful open living areas have access to the terraces, gardens and outside areas. The villa has beautiful outside areas with amazing landscaped gardens and a large swimming pool. Relax at the outside kitchen with a nice cold drink or dine under the stars in this relaxing atmosphere. There are many supermarkets and restaurants and bars in the area. For families with children there are many attractions in the surrounding areas, visit the local waterparks, the Selwo Safari park in Estepona, see the dolphins at Selwo Marina in Benalmádena, the Wakeboard/Waterski park in San Pedro or climb the trees at Amazonia Adventure Park in Elviria (only 5 minutes in the car). Upon arrival you will be personally greeted at the villa. And then relax and enjoy your holiday.