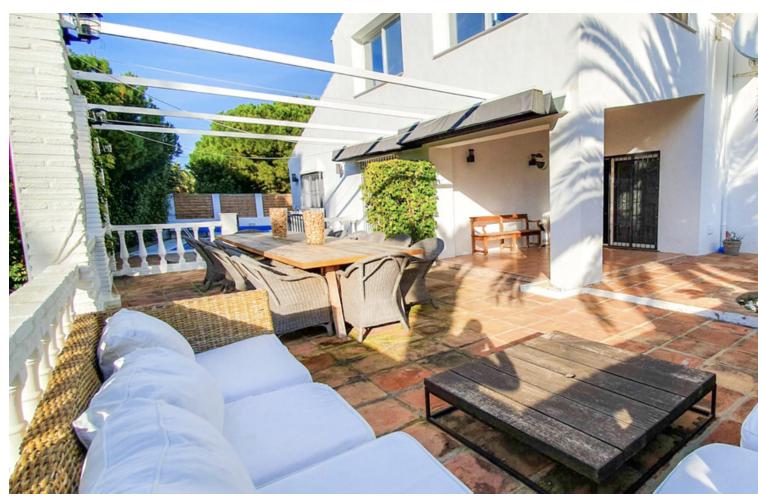

## Short Term Rental - House - Calahonda 4.000€ / Week

www.mibgroup.es +34 662 58 96 58 info@mibgroup.es

Ref.-ID: MIBGR2692523 Calahonda House

4

3

340 m2

1300 m2

This stunning modern 4 bedroom 3 bathroom villa in Calahonda, Mijas Costa is within 15 minutes drive from Marbella and Fuengirola and 5 minutes drive to the beach. The beautiful open living areas have access to the terraces, gardens and outside areas. The villa has beautiful outside areas with amazing landscaped gardens and a large swimming pool. Relax at the outside kitchen with a nice cold drink or dine under the stars in this relaxing atmosphere. There are many supermarkets and restaurants and bars in the area. For families with children there are many attractions in the surrounding areas, visit the local waterparks, the Selwo Safari park in Estepona, see the dolphins at Selwo Marina in Benalmádena, the Wakeboard/Waterski park in San Pedro or climb the trees at Amazonia Adventure Park in Elviria (only 5 minutes in the car). Upon arrival you will be personally greeted at the villa. And then relax and enjoy your holiday.

| Close To Golf Close To Shops Close To Sea Close To Town Close To Schools Urbanisation | Condition Excellent                                 | Pool Private              | Climate Control Air Conditioning Fireplace |
|---------------------------------------------------------------------------------------|-----------------------------------------------------|---------------------------|--------------------------------------------|
| Views Sea Garden Pool                                                                 | Features Private Terrace Satellite TV WiFi Barbeque | Furniture Fully Furnished | <b>Garden</b><br>Private                   |
| Security Safe                                                                         | Parking  More Than One                              | Category  Holiday Homes   |                                            |