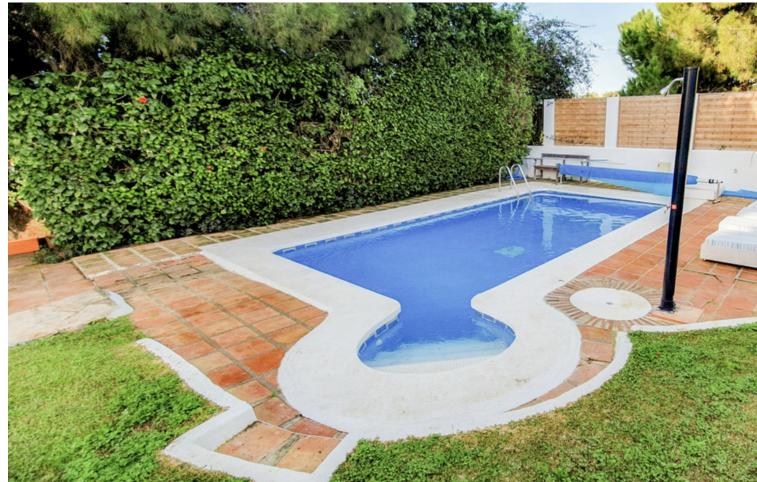

## Short Term Rental - House - Calahonda 4.000€ / Week

www.mibgroup.es +34 662 58 96 58 info@mibgroup.es

Ref.-ID: MIBGR2692523 Calahonda House

4

3

340 m2

1300 m2

This stunning modern 4 bedroom 3 bathroom villa in Calahonda, Mijas Costa is within 15 minutes drive from Marbella and Fuengirola and 5 minutes drive to the beach. The beautiful open living areas have access to the terraces, gardens and outside areas. The villa has beautiful outside areas with amazing landscaped gardens and a large swimming pool. Relax at the outside kitchen with a nice cold drink or dine under the stars in this relaxing atmosphere. There are many supermarkets and restaurants and bars in the area. For families with children there are many attractions in the surrounding areas, visit the local waterparks, the Selwo Safari park in Estepona, see the dolphins at Selwo Marina in Benalmádena, the Wakeboard/Waterski park in San Pedro or climb the trees at Amazonia Adventure Park in Elviria (only 5 minutes in the car). Upon arrival you will be personally greeted at the villa. And then relax and enjoy your holiday.