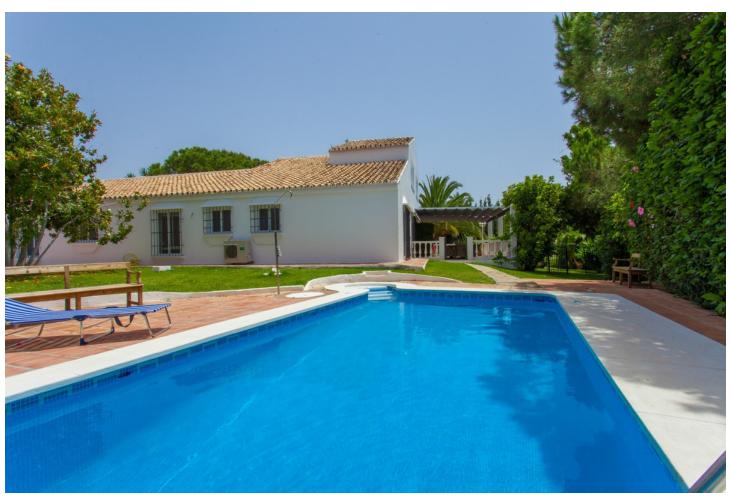

## Short Term Rental - House - Calahonda 4.000€ / Week

www.mibgroup.es +34 662 58 96 58 info@mibgroup.es

Ref.-ID: MIBGR2692523 Calahonda House

4

3

340 m2

1300 m2

This stunning modern 4 bedroom 3 bathroom villa in Calahonda, Mijas Costa is within 15 minutes drive from Marbella and Fuengirola and 5 minutes drive to the beach. The beautiful open living areas have access to the terraces, gardens and outside areas. The villa has beautiful outside areas with amazing landscaped gardens and a large swimming pool. Relax at the outside kitchen with a nice cold drink or dine under the stars in this relaxing atmosphere. There are many supermarkets and restaurants and bars in the area. For families with children there are many attractions in the surrounding areas, visit the local waterparks, the Selwo Safari park in Estepona, see the dolphins at Selwo Marina in Benalmádena, the Wakeboard/Waterski park in San Pedro or climb the trees at Amazonia Adventure Park in Elviria (only 5 minutes in the car). Upon arrival you will be personally greeted at the villa. And then relax and enjoy your holiday.