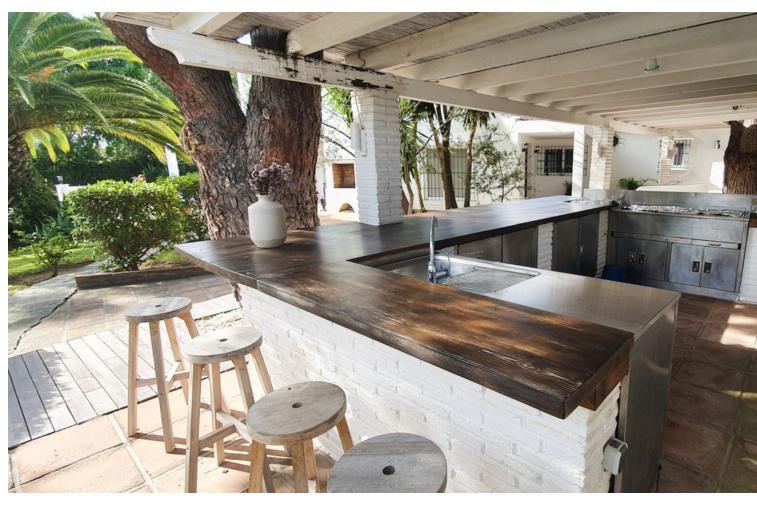

## Short Term Rental - House - Calahonda 4.000€ / Week

www.mibgroup.es +34 662 58 96 58 info@mibgroup.es

Ref.-ID: MIBGR2692523 Calahonda House

4

3

340 m2

1300 m2

This stunning modern 4 bedroom 3 bathroom villa in Calahonda, Mijas Costa is within 15 minutes drive from Marbella and Fuengirola and 5 minutes drive to the beach. The beautiful open living areas have access to the terraces, gardens and outside areas. The villa has beautiful outside areas with amazing landscaped gardens and a large swimming pool. Relax at the outside kitchen with a nice cold drink or dine under the stars in this relaxing atmosphere. There are many supermarkets and restaurants and bars in the area. For families with children there are many attractions in the surrounding areas, visit the local waterparks, the Selwo Safari park in Estepona, see the dolphins at Selwo Marina in Benalmádena, the Wakeboard/Waterski park in San Pedro or climb the trees at Amazonia Adventure Park in Elviria (only 5 minutes in the car). Upon arrival you will be personally greeted at the villa. And then relax and enjoy your holiday.