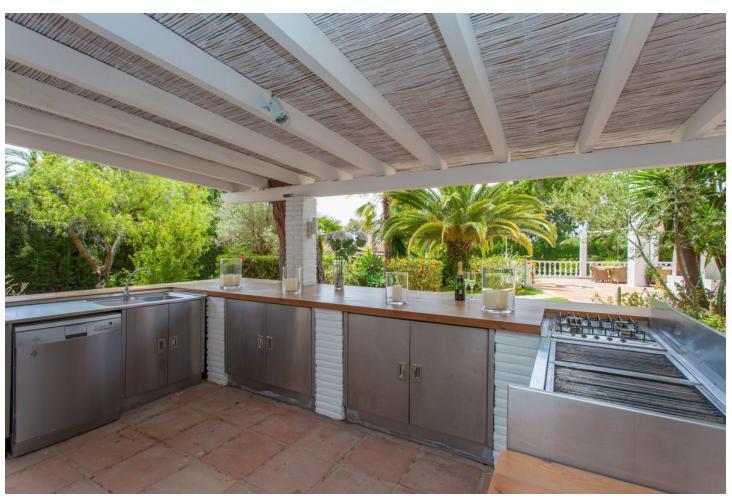

## Short Term Rental - House - Calahonda 4.000€ / Week

www.mibgroup.es +34 662 58 96 58 info@mibgroup.es

Ref.-ID: MIBGR2692523 Calahonda House

4

3

340 m2

1300 m2

This stunning modern 4 bedroom 3 bathroom villa in Calahonda, Mijas Costa is within 15 minutes drive from Marbella and Fuengirola and 5 minutes drive to the beach. The beautiful open living areas have access to the terraces, gardens and outside areas. The villa has beautiful outside areas with amazing landscaped gardens and a large swimming pool. Relax at the outside kitchen with a nice cold drink or dine under the stars in this relaxing atmosphere. There are many supermarkets and restaurants and bars in the area. For families with children there are many attractions in the surrounding areas, visit the local waterparks, the Selwo Safari park in Estepona, see the dolphins at Selwo Marina in Benalmádena, the Wakeboard/Waterski park in San Pedro or climb the trees at Amazonia Adventure Park in Elviria (only 5 minutes in the car). Upon arrival you will be personally greeted at the villa. And then relax and enjoy your holiday.