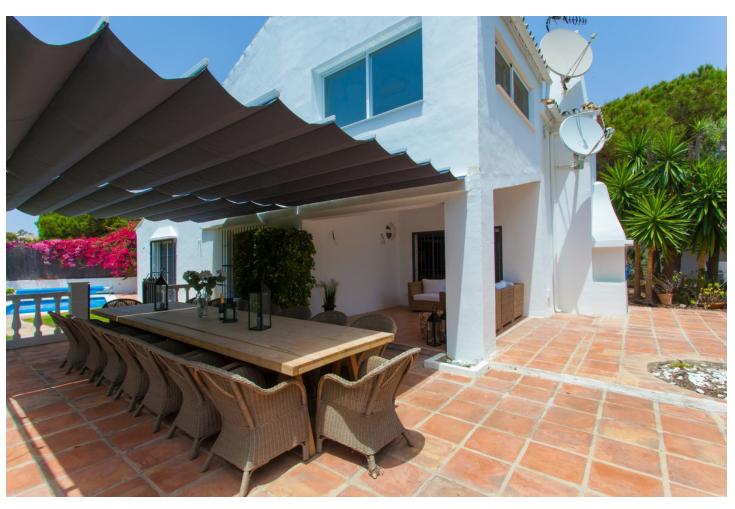

## Short Term Rental - House - Calahonda 4.000€ / Week

www.mibgroup.es +34 662 58 96 58 info@mibgroup.es

Ref.-ID: MIBGR2692523 Calahonda House

4

3

340 m2

1300 m2

This stunning modern 4 bedroom 3 bathroom villa in Calahonda, Mijas Costa is within 15 minutes drive from Marbella and Fuengirola and 5 minutes drive to the beach. The beautiful open living areas have access to the terraces, gardens and outside areas. The villa has beautiful outside areas with amazing landscaped gardens and a large swimming pool. Relax at the outside kitchen with a nice cold drink or dine under the stars in this relaxing atmosphere. There are many supermarkets and restaurants and bars in the area. For families with children there are many attractions in the surrounding areas, visit the local waterparks, the Selwo Safari park in Estepona, see the dolphins at Selwo Marina in Benalmádena, the Wakeboard/Waterski park in San Pedro or climb the trees at Amazonia Adventure Park in Elviria (only 5 minutes in the car). Upon arrival you will be personally greeted at the villa. And then relax and enjoy your holiday.