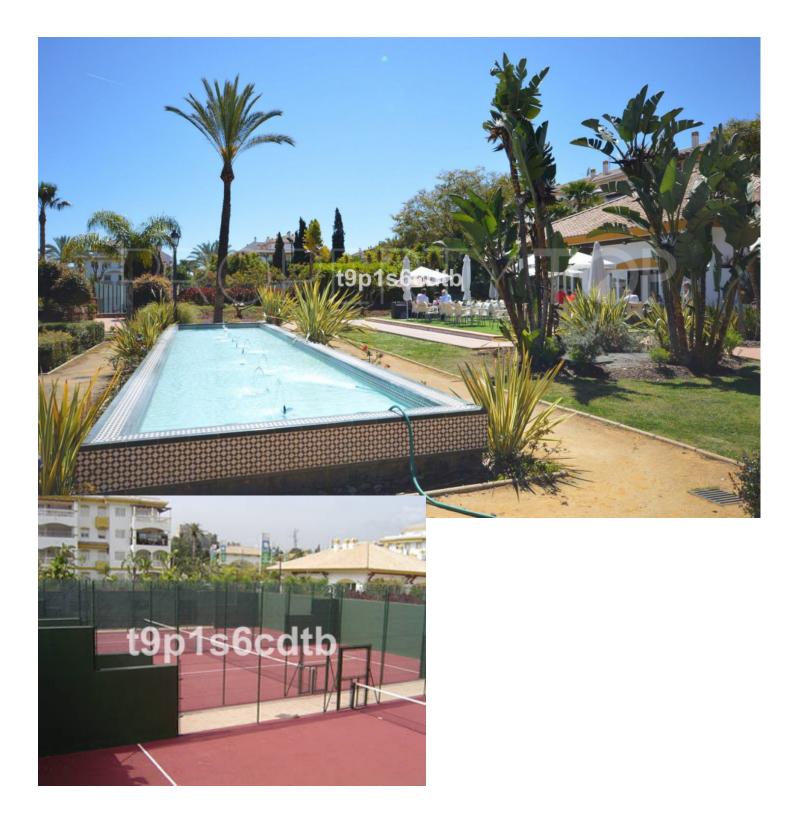

Short Term Rental - Apartment - Nueva Andalucía 995€ / Week www.mibgroup.es +34 662 58 96 58 info@mibgroup.es

Middle Floor Apartment, Nueva Andalucía, Costa del Sol. 1 Bedroom, 1 Bathroom, Built 60 m<sup>2</sup>, Terrace 15 m<sup>2</sup>. Setting : Town, Country, Commercial Area, Close To Golf, Close To Port, Close To Shops, Close To Sea, Close To Town, Close To Schools, Close To Forest, Close To Marina, Urbanisation. Orientation : West. Condition : Good. Pool : Communal. Climate Control : Air Conditioning, Hot A/C, Cold A/C. Views : Country. Features : Covered Terrace, Lift, Fitted Wardrobes, Near Transport, Private Terrace, Satellite TV, Paddle Tennis, Utility Room, Disabled Access, Marble Flooring, Restaurant On Site, Near Mosque, Near Church. Furniture : Fully Furnished. Kitchen : Fully Fitted. Garden : Communal. Security : Gated Complex, Entry Phone, 24 Hour Security. Parking : Underground, Garage, Covered, Private. Utilities : Electricity, Drinkable Water, Telephone. Category : Golf, Contemporary.