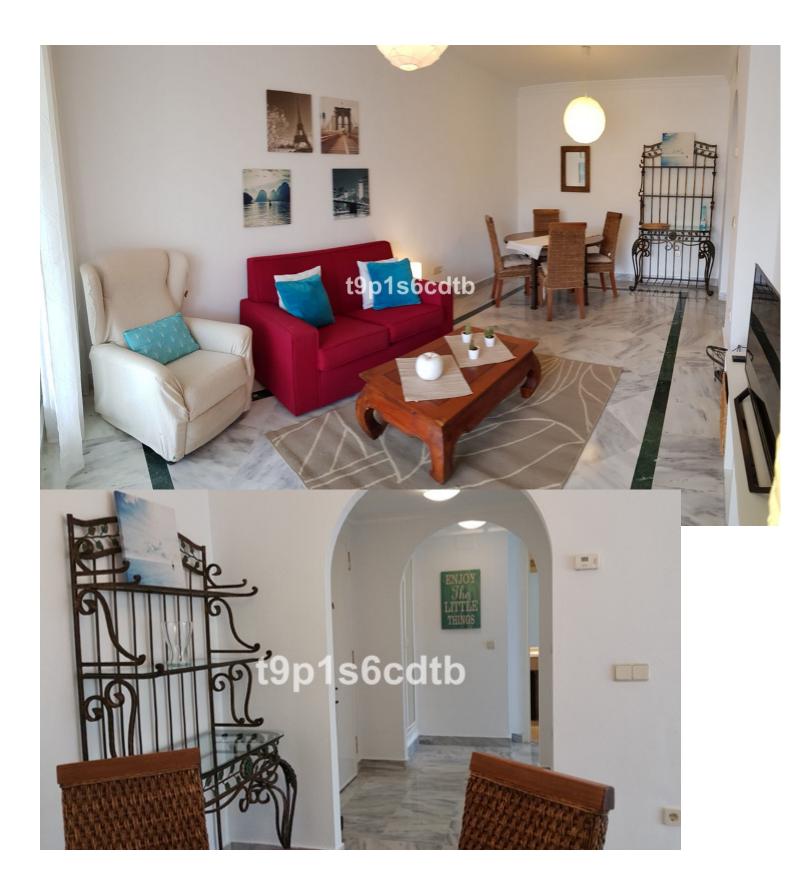

Short Term Rental - Apartment - Nueva Andalucía 995€ / Week www.mibgroup.es +34 662 58 96 58 info@mibgroup.es

Middle Floor Apartment, Nueva Andalucía, Costa del Sol. 1 Bedroom, 1 Bathroom, Built 60 m<sup>2</sup>, Terrace 15 m<sup>2</sup>. Setting : Town, Country, Commercial Area, Close To Golf, Close To Port, Close To Shops, Close To Sea, Close To Town, Close To Schools, Close To Forest, Close To Marina, Urbanisation. Orientation : West. Condition : Good. Pool : Communal. Climate Control : Air Conditioning, Hot A/C, Cold A/C. Views : Country. Features : Covered Terrace, Lift, Fitted Wardrobes, Near Transport, Private Terrace, Satellite TV, Paddle Tennis, Utility Room, Disabled Access, Marble Flooring, Restaurant On Site, Near Mosque, Near Church. Furniture : Fully Furnished. Kitchen : Fully Fitted. Garden : Communal. Security : Gated Complex, Entry Phone, 24 Hour Security. Parking : Underground, Garage, Covered, Private. Utilities : Electricity, Drinkable Water, Telephone. Category : Golf, Contemporary.