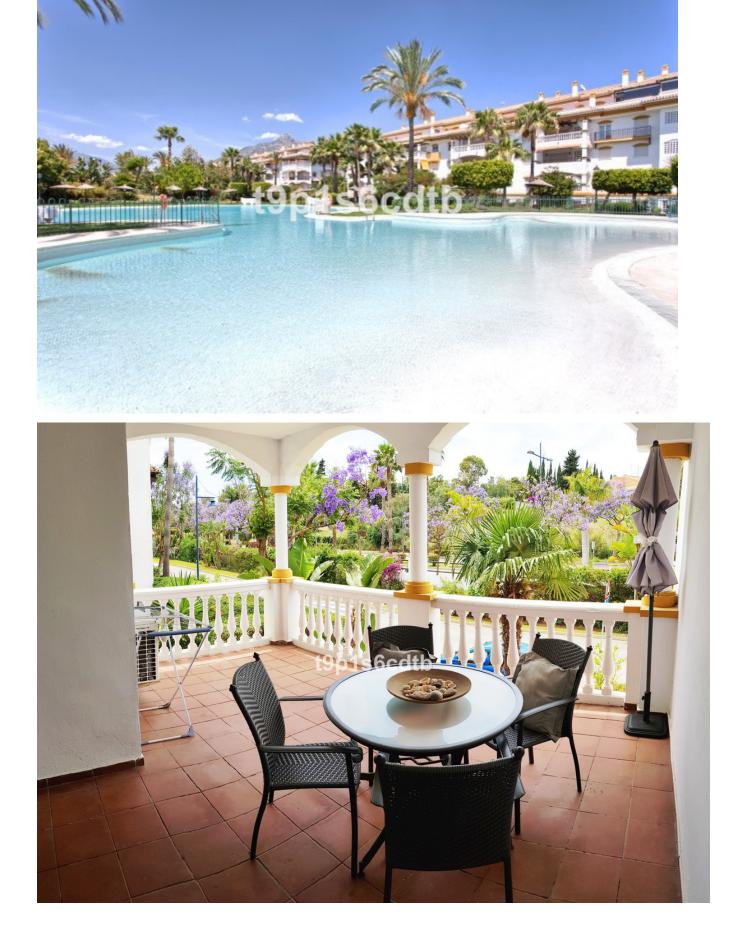

Short Term Rental - Apartment - Nueva Andalucía 995€ / Week www.mibgroup.es +34 662 58 96 58 info@mibgroup.es

Middle Floor Apartment, Nueva Andalucía, Costa del Sol. 1 Bedroom, 1 Bathroom, Built 60 m<sup>2</sup>, Terrace 15 m<sup>2</sup>. Setting : Town, Country, Commercial Area, Close To Golf, Close To Port, Close To Shops, Close To Sea, Close To Town, Close To Schools, Close To Forest, Close To Marina, Urbanisation. Orientation : West. Condition : Good. Pool : Communal. Climate Control : Air Conditioning, Hot A/C, Cold A/C. Views : Country. Features : Covered Terrace, Lift, Fitted Wardrobes, Near Transport, Private Terrace, Satellite TV, Paddle Tennis, Utility Room, Disabled Access, Marble Flooring, Restaurant On Site, Near Mosque, Near Church. Furniture : Fully Furnished. Kitchen : Fully Fitted. Garden : Communal. Security : Gated Complex, Entry Phone, 24 Hour Security. Parking : Underground, Garage, Covered, Private. Utilities : Electricity, Drinkable Water, Telephone. Category : Golf, Contemporary.