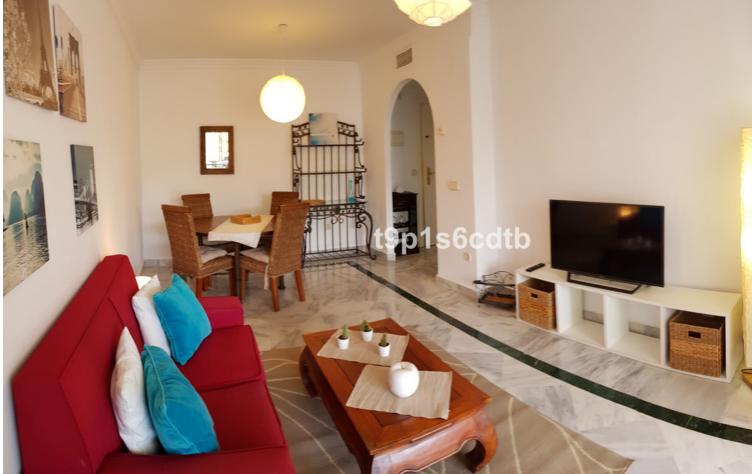

Short Term Rental - Apartment - Nueva Andalucía 995€ / Week www.mibgroup.es +34 662 58 96 58 info@mibgroup.es

Middle Floor Apartment, Nueva Andalucía, Costa del Sol. 1 Bedroom, 1 Bathroom, Built 60 m<sup>2</sup>, Terrace 15 m<sup>2</sup>. Setting : Town, Country, Commercial Area, Close To Golf, Close To Port, Close To Shops, Close To Sea, Close To Town, Close To Schools, Close To Forest, Close To Marina, Urbanisation. Orientation : West. Condition : Good. Pool : Communal. Climate Control : Air Conditioning, Hot A/C, Cold A/C. Views : Country. Features : Covered Terrace, Lift, Fitted Wardrobes, Near Transport, Private Terrace, Satellite TV, Paddle Tennis, Utility Room, Disabled Access, Marble Flooring, Restaurant On Site, Near Mosque, Near Church. Furniture : Fully Furnished. Kitchen : Fully Fitted. Garden : Communal. Security : Gated Complex, Entry Phone, 24 Hour Security. Parking : Underground, Garage, Covered, Private. Utilities : Electricity, Drinkable Water, Telephone. Category : Golf, Contemporary.