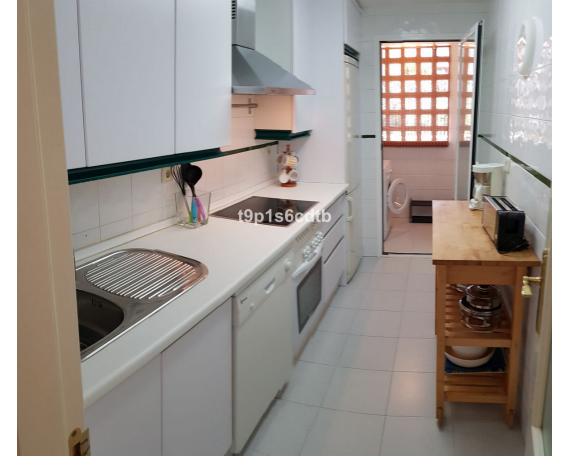

Short Term Rental - Apartment - Nueva Andalucía 995€ / Week www.mibgroup.es +34 662 58 96 58 info@mibgroup.es

Middle Floor Apartment, Nueva Andalucía, Costa del Sol. 1 Bedroom, 1 Bathroom, Built 60 m<sup>2</sup>, Terrace 15 m<sup>2</sup>. Setting : Town, Country, Commercial Area, Close To Golf, Close To Port, Close To Shops, Close To Sea, Close To Town, Close To Schools, Close To Forest, Close To Marina, Urbanisation. Orientation : West. Condition : Good. Pool : Communal. Climate Control : Air Conditioning, Hot A/C, Cold A/C. Views : Country. Features : Covered Terrace, Lift, Fitted Wardrobes, Near Transport, Private Terrace, Satellite TV, Paddle Tennis, Utility Room, Disabled Access, Marble Flooring, Restaurant On Site, Near Mosque, Near Church. Furniture : Fully Furnished. Kitchen : Fully Fitted. Garden : Communal. Security : Gated Complex, Entry Phone, 24 Hour Security. Parking : Underground, Garage, Covered, Private. Utilities : Electricity, Drinkable Water, Telephone. Category : Golf, Contemporary.