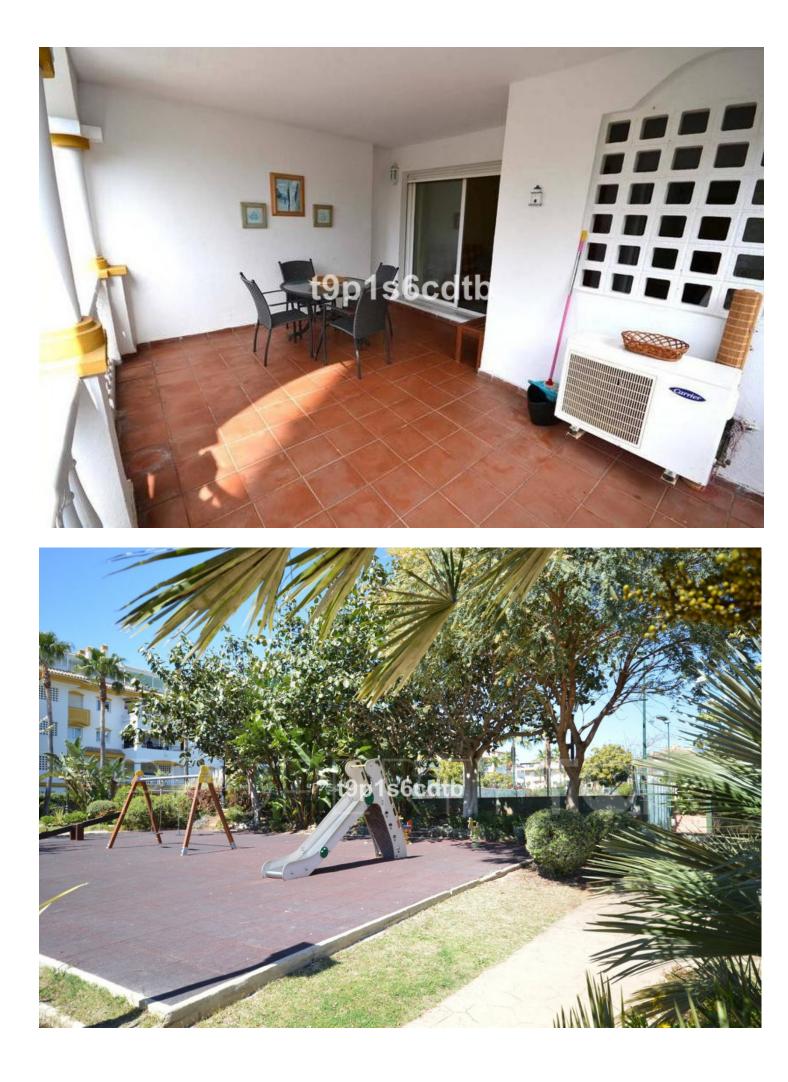

Short Term Rental - Apartment - Nueva Andalucía 995€ / Week www.mibgroup.es +34 662 58 96 58 info@mibgroup.es

Middle Floor Apartment, Nueva Andalucía, Costa del Sol. 1 Bedroom, 1 Bathroom, Built 60 m<sup>2</sup>, Terrace 15 m<sup>2</sup>. Setting : Town, Country, Commercial Area, Close To Golf, Close To Port, Close To Shops, Close To Sea, Close To Town, Close To Schools, Close To Forest, Close To Marina, Urbanisation. Orientation : West. Condition : Good. Pool : Communal. Climate Control : Air Conditioning, Hot A/C, Cold A/C. Views : Country. Features : Covered Terrace, Lift, Fitted Wardrobes, Near Transport, Private Terrace, Satellite TV, Paddle Tennis, Utility Room, Disabled Access, Marble Flooring, Restaurant On Site, Near Mosque, Near Church. Furniture : Fully Furnished. Kitchen : Fully Fitted. Garden : Communal. Security : Gated Complex, Entry Phone, 24 Hour Security. Parking : Underground, Garage, Covered, Private. Utilities : Electricity, Drinkable Water, Telephone. Category : Golf, Contemporary.