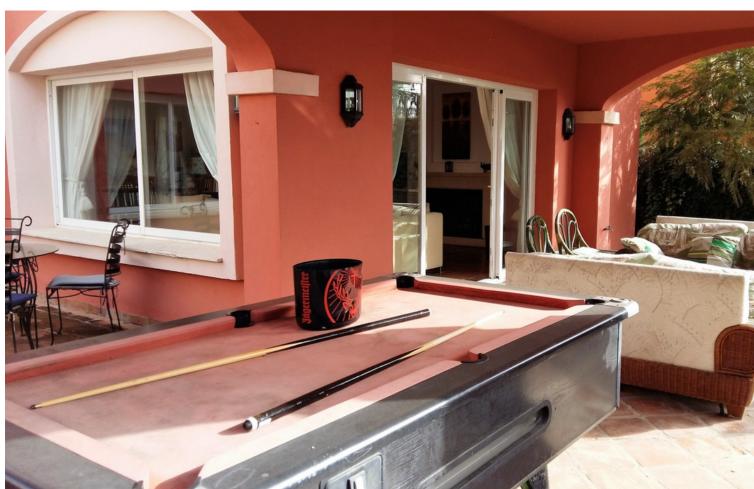

Semi-detached Andalusian style villa situated in an exclusive gated complex of luxury villas and apartments. A few minutes from the beach in Puerto Banus and several golf courses. Supermarkets, restaurants and bus services next to the complex. If you do not want to take the car this is the ideal property. This villa has 7 bedrooms for up to 16 people. Comprising entrance hall, guest toilet, large rustic kitchen fully equipped with exit to the patio and garden. Spacious living room with 2 dining rooms, fireplace and exit to the terrace and south facing garden where the pool is located. Bedroom with ensuite bathroom on the same level. On the upper floor there are 3 double bedrooms with ensuite bathroom and large dressing room and terrace in the master bedroom. This terrace is south facing with garden, pool and partial sea views. In the basement there are 3 bedrooms with 2 double beds and 3 single beds, TV room and 1 very large bathroom with bathtub. Characteristics; Heating, private pool, garage for 3 cars, barbecue, pull table, alarm, large wardrobes in all bedrooms, electric blinds, 24 hour security.