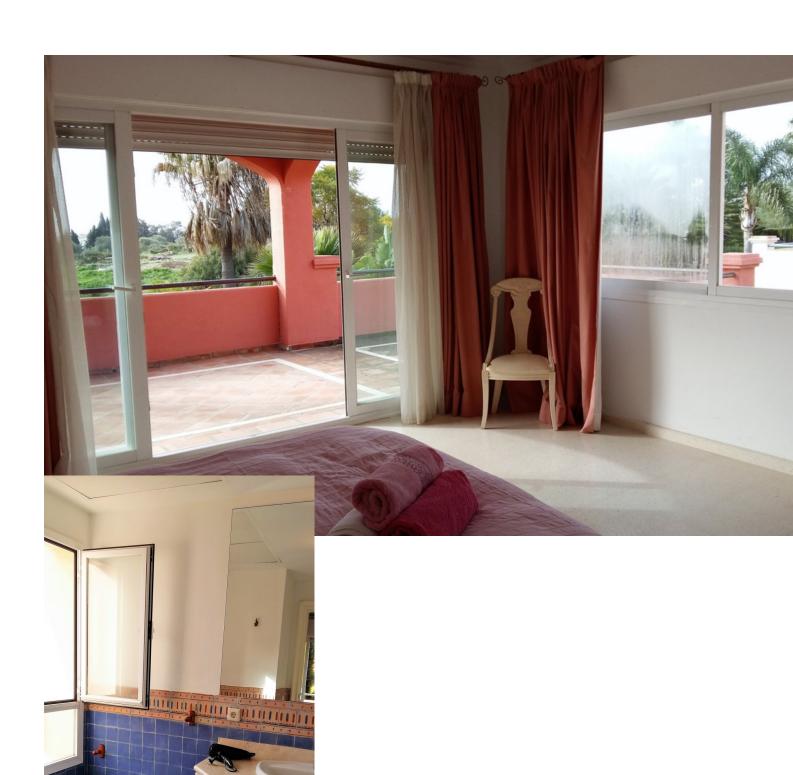

Semi-detached Andalusian style villa situated in an exclusive gated complex of luxury villas and apartments. A few minutes from the beach in Puerto Banus and several golf courses. Supermarkets, restaurants and bus services next to the complex. If you do not want to take the car this is the ideal property. This villa has 7 bedrooms for up to 16 people. Comprising entrance hall, guest toilet, large rustic kitchen fully equipped with exit to the patio and garden. Spacious living room with 2 dining rooms, fireplace and exit to the terrace and south facing garden where the pool is located. Bedroom with ensuite bathroom on the same level. On the upper floor there are 3 double bedrooms with ensuite bathroom and large dressing room and terrace in the master bedroom. This terrace is south facing with garden, pool and partial sea views. In the basement there are 3 bedrooms with 2 double beds and 3 single beds, TV room and 1 very large bathroom with bathtub. Characteristics; Heating, private pool, garage for 3 cars, barbecue, pull table, alarm, large wardrobes in all bedrooms, electric blinds, 24 hour security.