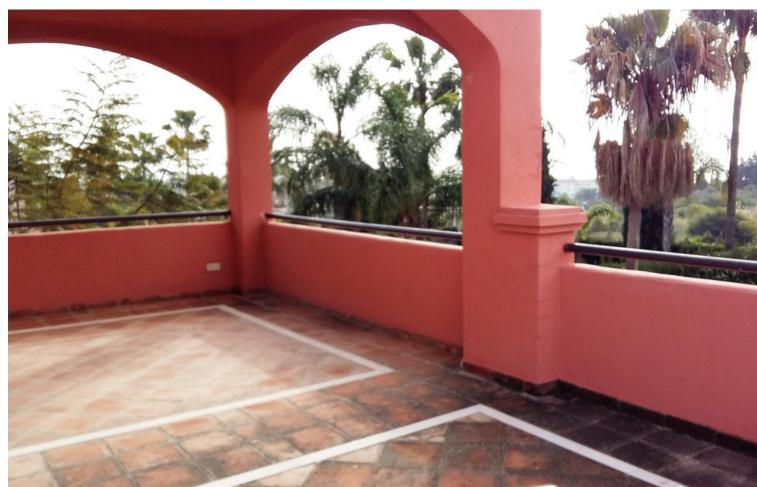

Semi-detached Andalusian style villa situated in an exclusive gated complex of luxury villas and apartments. A few minutes from the beach in Puerto Banus and several golf courses. Supermarkets, restaurants and bus services next to the complex. If you do not want to take the car this is the ideal property. This villa has 7 bedrooms for up to 16 people. Comprising entrance hall, guest toilet, large rustic kitchen fully equipped with exit to the patio and garden. Spacious living room with 2 dining rooms, fireplace and exit to the terrace and south facing garden where the pool is located. Bedroom with ensuite bathroom on the same level. On the upper floor there are 3 double bedrooms with ensuite bathroom and large dressing room and terrace in the master bedroom. This terrace is south facing with garden, pool and partial sea views. In the basement there are 3 bedrooms with 2 double beds and 3 single beds, TV room and 1 very large bathroom with bathtub. Characteristics; Heating, private pool, garage for 3 cars, barbecue, pull table, alarm, large wardrobes in all bedrooms, electric blinds, 24 hour security.