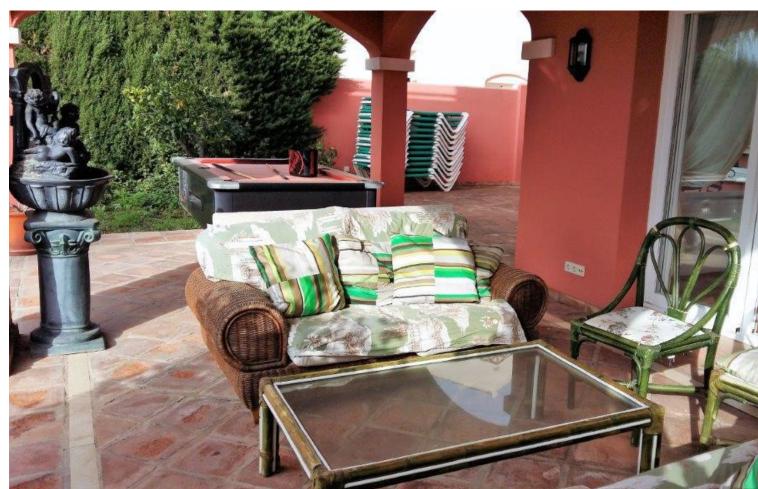

Semi-detached Andalusian style villa situated in an exclusive gated complex of luxury villas and apartments. A few minutes from the beach in Puerto Banus and several golf courses. Supermarkets, restaurants and bus services next to the complex. If you do not want to take the car this is the ideal property. This villa has 7 bedrooms for up to 16 people. Comprising entrance hall, guest toilet, large rustic kitchen fully equipped with exit to the patio and garden. Spacious living room with 2 dining rooms, fireplace and exit to the terrace and south facing garden where the pool is located. Bedroom with ensuite bathroom on the same level. On the upper floor there are 3 double bedrooms with ensuite bathroom and large dressing room and terrace in the master bedroom. This terrace is south facing with garden, pool and partial sea views. In the basement there are 3 bedrooms with 2 double beds and 3 single beds, TV room and 1 very large bathroom with bathtub. Characteristics; Heating, private pool, garage for 3 cars, barbecue, pull table, alarm, large wardrobes in all bedrooms, electric blinds, 24 hour security.