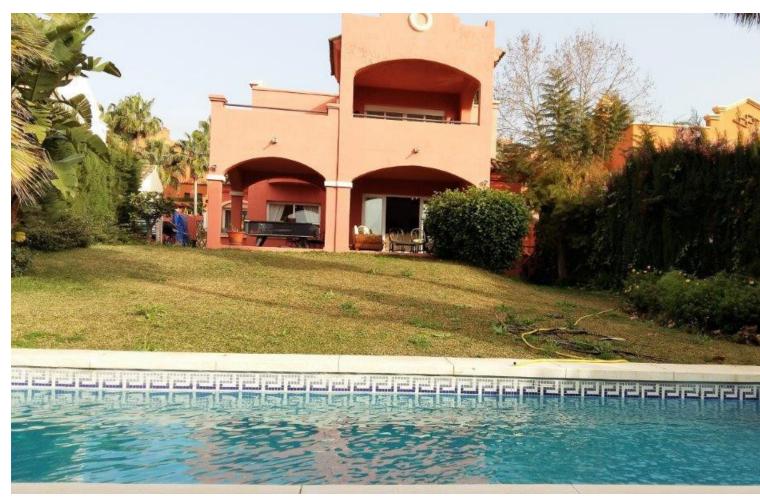

Semi-detached Andalusian style villa situated in an exclusive gated complex of luxury villas and apartments. A few minutes from the beach in Puerto Banus and several golf courses. Supermarkets, restaurants and bus services next to the complex. If you do not want to take the car this is the ideal property. This villa has 7 bedrooms for up to 16 people. Comprising entrance hall, guest toilet, large rustic kitchen fully equipped with exit to the patio and garden. Spacious living room with 2 dining rooms, fireplace and exit to the terrace and south facing garden where the pool is located. Bedroom with ensuite bathroom on the same level. On the upper floor there are 3 double bedrooms with ensuite bathroom and large dressing room and terrace in the master bedroom. This terrace is south facing with garden, pool and partial sea views. In the basement there are 3 bedrooms with 2 double beds and 3 single beds, TV room and 1 very large bathroom with bathtub. Characteristics; Heating, private pool, garage for 3 cars, barbecue, pull table, alarm, large wardrobes in all bedrooms, electric blinds, 24 hour security.