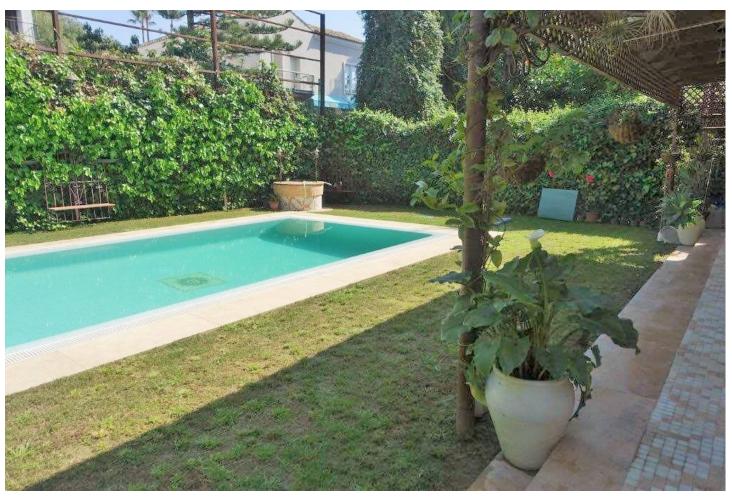

## Short Term Rental - House - Nueva Andalucía 3.500€ / Week

www.mibgroup.es +34 662 58 96 58 info@mibgroup.es

Ref.-ID: MIBGR2862998 Nueva Andalucía House

4

3

180 m2

500 m2

Beautiful Detached Villa in Nueva Andalucia. Detached Villa located in Nueva Andalucia, close to shops, bus stop and only 10 minutes walk to the beach and Puerto Banús. The property is built on two heights. It has 4 bedrooms, 3 bathrooms, large living-dinning room with fireplace, fully equipped kitchen, large terrace and porch with access to the garden and the private pool. The house has underfloor heating. Recently refurbished. East facing. Great and cosy place to enjoy holidays with the family.

| Town Commercial Area Village Close To Shops Close To Sea Close To Schools | <b>Orientation ✓</b> East     | <b>Condition</b> Excellent                                                                                               | <b>Pool</b> Private       |
|---------------------------------------------------------------------------|-------------------------------|--------------------------------------------------------------------------------------------------------------------------|---------------------------|
| Climate Control  Air Conditioning  Hot A/C  Cold A/C  Fireplace           | <b>Views</b> Garden Pool      | Features Covered Terrace Fitted Wardrobes Near Transport Private Terrace Ensuite Bathroom Marble Flooring Double Glazing | Furniture Fully Furnished |
| Kitchen Fully Fitted                                                      | Garden  Private               | Security Entry Phone                                                                                                     | Parking<br>Garage<br>Open |
| Utilities  Electricity  Drinkable Water                                   | Category Holiday Homes Resale |                                                                                                                          |                           |