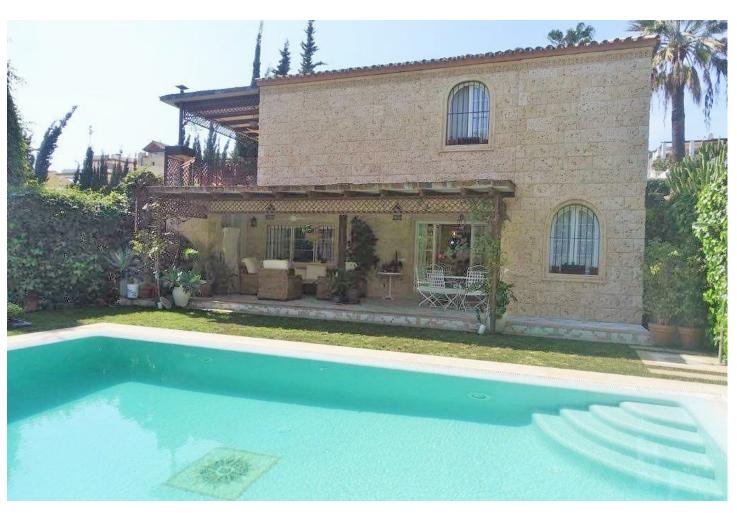

## Short Term Rental - House - Nueva Andalucía 3.500€ / Week

www.mibgroup.es +34 662 58 96 58 info@mibgroup.es

Ref.-ID: MIBGR2862998 Nueva Andalucía House

4

3

180 m2

500 m2

Beautiful Detached Villa in Nueva Andalucia. Detached Villa located in Nueva Andalucia, close to shops, bus stop and only 10 minutes walk to the beach and Puerto Banús. The property is built on two heights. It has 4 bedrooms, 3 bathrooms, large living-dinning room with fireplace, fully equipped kitchen, large terrace and porch with access to the garden and the private pool. The house has underfloor heating. Recently refurbished. East facing. Great and cosy place to enjoy holidays with the family.