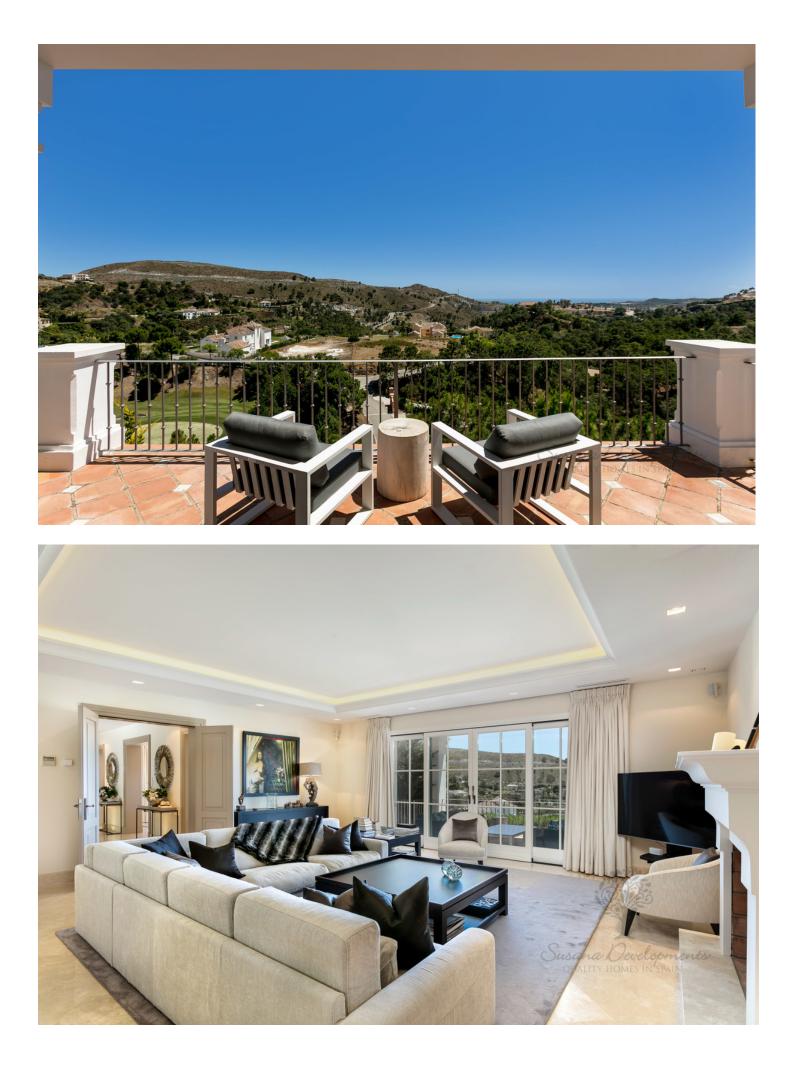

2500 m2

Brand new 5 bedroom luxury holiday rental villa built to the highest specification, nestled in an idyllic private position, surrounded by native olive and cork trees, within the heart of the prestigious, 24-hour guard gated exclusive country club, the Marbella Club Golf Resort. This stunning home enjoys commanding views over the spectacular Mediterranean sea, Gibraltar and the African coastline. Meticulously built, custom designed and furnished to cater to the requirements of the very demanding, making a perfect holiday retreat. This charming home is positioned in a private setting above the 9th hole close to the array of club amenities offered to the guests and residents of this exclusive gated community. An ideal family home, this spectacular villa is the epitome of understated luxury and quality enjoying the tranquility of the unspoiled countryside yet only 15 minutes to Puerto Banus and 10 minutes the beach. Available for holiday rental for July and August.

Setting Frontline Golf

Climate Control

Central Heating Fireplace

Kitchen ✓ Fully Fitted

Category Golf Holiday Homes Luxury Orientation South

Sea Mountain Golf Panoramic

Garden Y Private Features Fitted Wardrobes WiFi Ensuite Bathroom Marble Flooring Jacuzzi