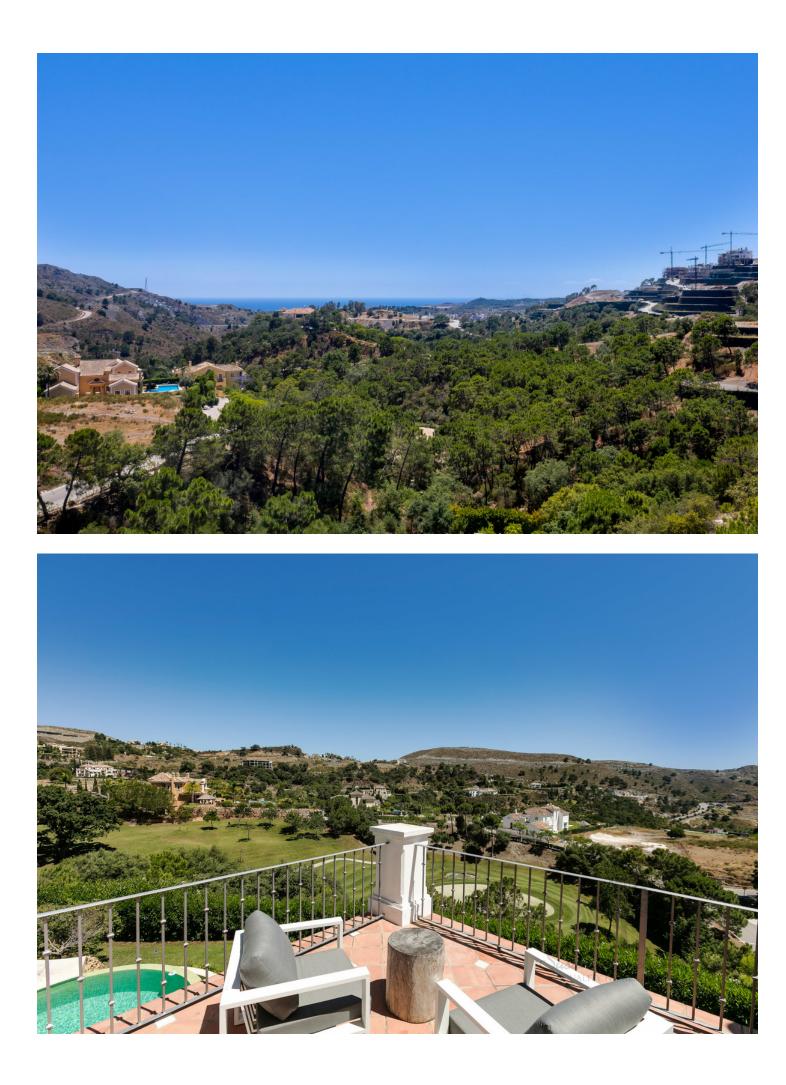

2500 m2

Brand new 5 bedroom luxury holiday rental villa built to the highest specification, nestled in an idyllic private position, surrounded by native olive and cork trees, within the heart of the prestigious, 24-hour guard gated exclusive country club, the Marbella Club Golf Resort. This stunning home enjoys commanding views over the spectacular Mediterranean sea, Gibraltar and the African coastline. Meticulously built, custom designed and furnished to cater to the requirements of the very demanding, making a perfect holiday retreat. This charming home is positioned in a private setting above the 9th hole close to the array of club amenities offered to the guests and residents of this exclusive gated community. An ideal family home, this spectacular villa is the epitome of understated luxury and quality enjoying the tranquility of the unspoiled countryside yet only 15 minutes to Puerto Banus and 10 minutes the beach. Available for holiday rental for July and August.

Setting Frontline Golf

Climate Control

Central Heating Fireplace

Kitchen ✓ Fully Fitted

Category Golf Holiday Homes Luxury Orientation South

Sea Mountain Golf Panoramic

Garden Y Private Features Fitted Wardrobes WiFi Ensuite Bathroom Marble Flooring Jacuzzi