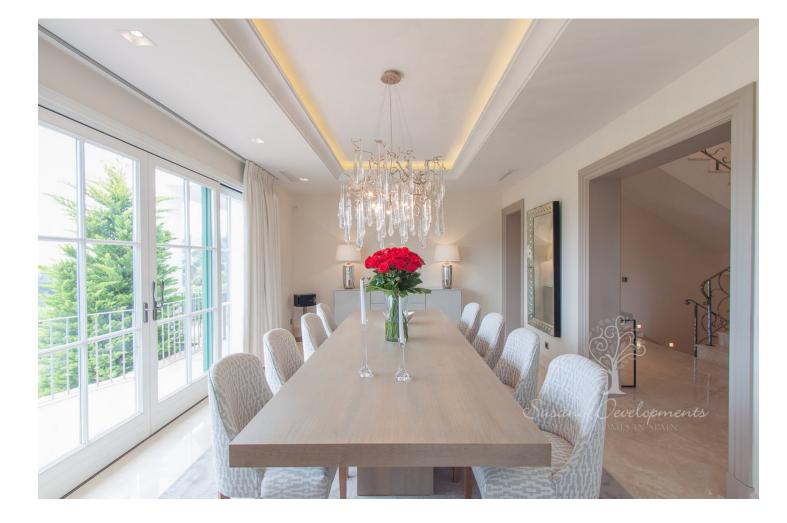

2500 m2

Brand new 5 bedroom luxury holiday rental villa built to the highest specification, nestled in an idyllic private position, surrounded by native olive and cork trees, within the heart of the prestigious, 24-hour guard gated exclusive country club, the Marbella Club Golf Resort. This stunning home enjoys commanding views over the spectacular Mediterranean sea, Gibraltar and the African coastline. Meticulously built, custom designed and furnished to cater to the requirements of the very demanding, making a perfect holiday retreat. This charming home is positioned in a private setting above the 9th hole close to the array of club amenities offered to the guests and residents of this exclusive gated community. An ideal family home, this spectacular villa is the epitome of understated luxury and quality enjoying the tranquility of the unspoiled countryside yet only 15 minutes to Puerto Banus and 10 minutes the beach. Available for holiday rental for July and August.

Setting Frontline Golf

Climate Control

Central Heating Fireplace

Kitchen ✓ Fully Fitted

Category Golf Holiday Homes Luxury Orientation South

Sea Mountain Golf Panoramic

Garden Y Private Features Fitted Wardrobes WiFi Ensuite Bathroom Marble Flooring Jacuzzi