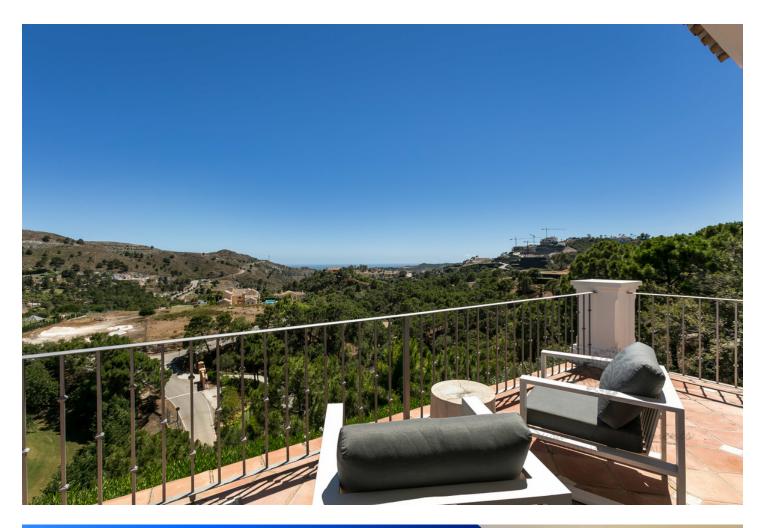

2500 m2

Brand new 5 bedroom luxury holiday rental villa built to the highest specification, nestled in an idyllic private position, surrounded by native olive and cork trees, within the heart of the prestigious, 24-hour guard gated exclusive country club, the Marbella Club Golf Resort. This stunning home enjoys commanding views over the spectacular Mediterranean sea, Gibraltar and the African coastline. Meticulously built, custom designed and furnished to cater to the requirements of the very demanding, making a perfect holiday retreat. This charming home is positioned in a private setting above the 9th hole close to the array of club amenities offered to the guests and residents of this exclusive gated community. An ideal family home, this spectacular villa is the epitome of understated luxury and quality enjoying the tranquility of the unspoiled countryside yet only 15 minutes to Puerto Banus and 10 minutes the beach. Available for holiday rental for July and August.