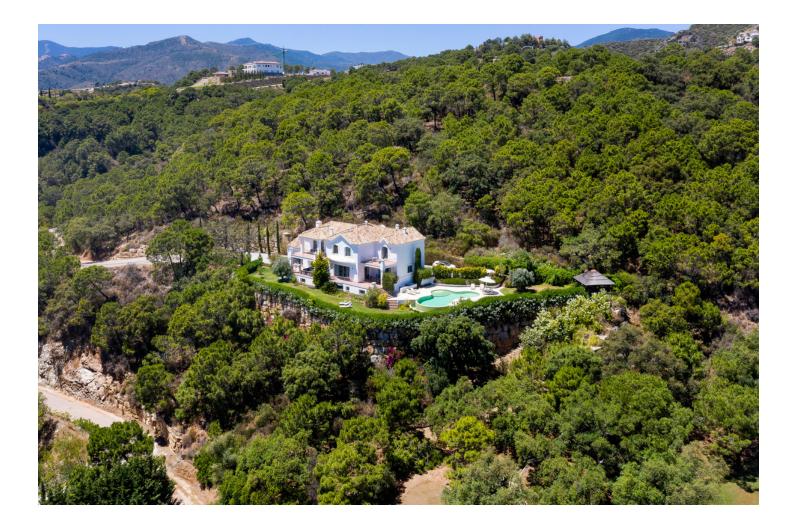

2500 m2

Brand new 5 bedroom luxury holiday rental villa built to the highest specification, nestled in an idyllic private position, surrounded by native olive and cork trees, within the heart of the prestigious, 24-hour guard gated exclusive country club, the Marbella Club Golf Resort. This stunning home enjoys commanding views over the spectacular Mediterranean sea, Gibraltar and the African coastline. Meticulously built, custom designed and furnished to cater to the requirements of the very demanding, making a perfect holiday retreat. This charming home is positioned in a private setting above the 9th hole close to the array of club amenities offered to the guests and residents of this exclusive gated community. An ideal family home, this spectacular villa is the epitome of understated luxury and quality enjoying the tranquility of the unspoiled countryside yet only 15 minutes to Puerto Banus and 10 minutes the beach. Available for holiday rental for July and August.