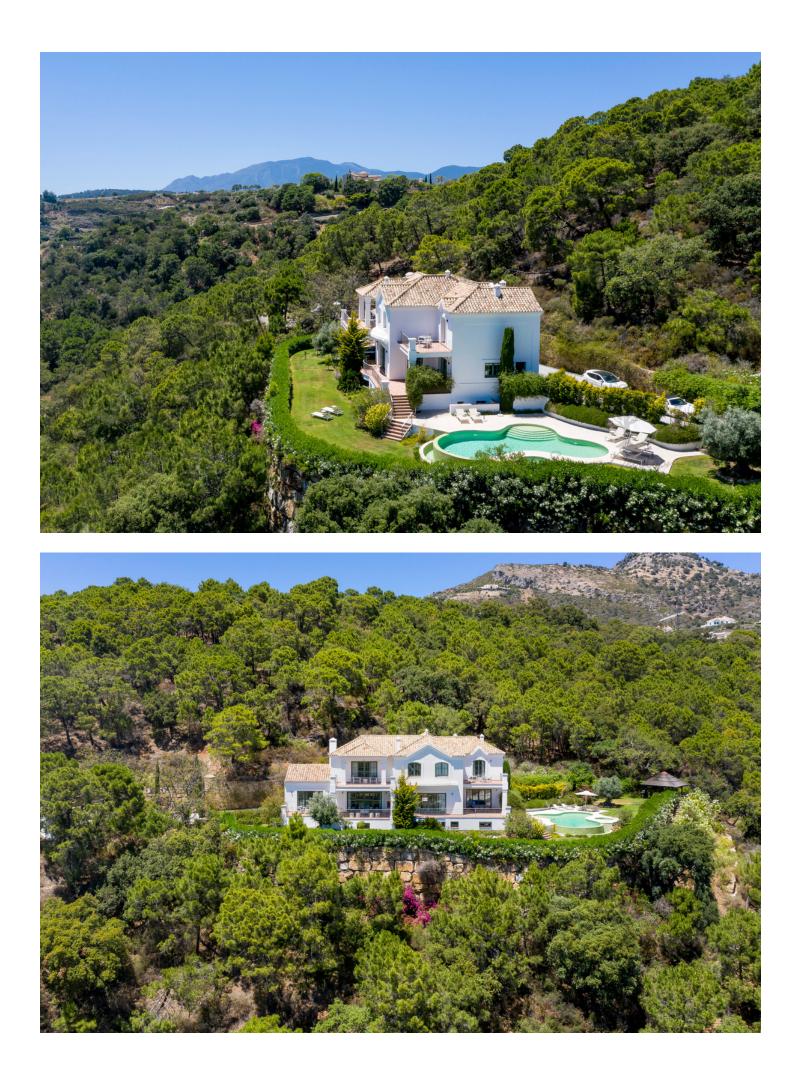

2500 m2

Brand new 5 bedroom luxury holiday rental villa built to the highest specification, nestled in an idyllic private position, surrounded by native olive and cork trees, within the heart of the prestigious, 24-hour guard gated exclusive country club, the Marbella Club Golf Resort. This stunning home enjoys commanding views over the spectacular Mediterranean sea, Gibraltar and the African coastline. Meticulously built, custom designed and furnished to cater to the requirements of the very demanding, making a perfect holiday retreat. This charming home is positioned in a private setting above the 9th hole close to the array of club amenities offered to the guests and residents of this exclusive gated community. An ideal family home, this spectacular villa is the epitome of understated luxury and quality enjoying the tranquility of the unspoiled countryside yet only 15 minutes to Puerto Banus and 10 minutes the beach. Available for holiday rental for July and August.