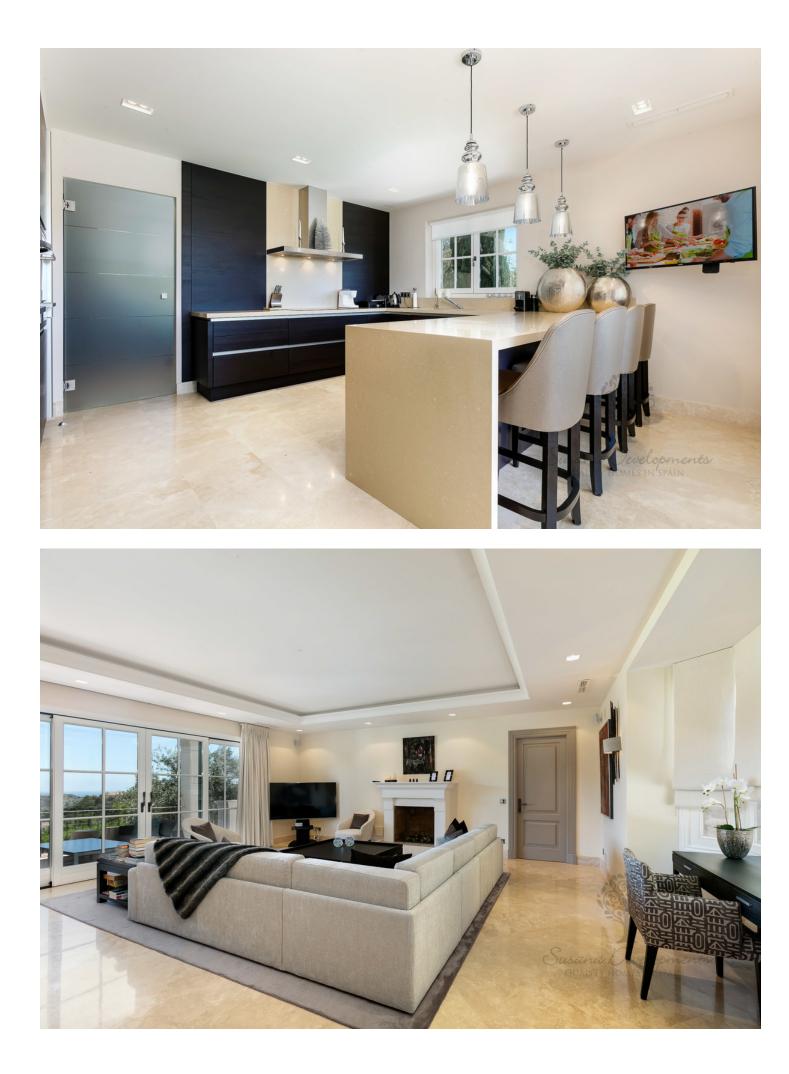

Setting Frontline Golf

Climate Control

Central Heating Fireplace

Kitchen ✓ Fully Fitted

Category Golf Holiday Homes Luxury Orientation South

Sea Mountain Golf Panoramic

Garden Y Private Features Fitted Wardrobes WiFi Ensuite Bathroom Marble Flooring Jacuzzi

Condition

Excellent

Double Glazing Domotics 24 Hour Reception Restaurant On Site Stables

Security Gated Complex 24 Hour Security Pool Private Heated

Furniture Fully Furnished

Parking Garage More Than One Private