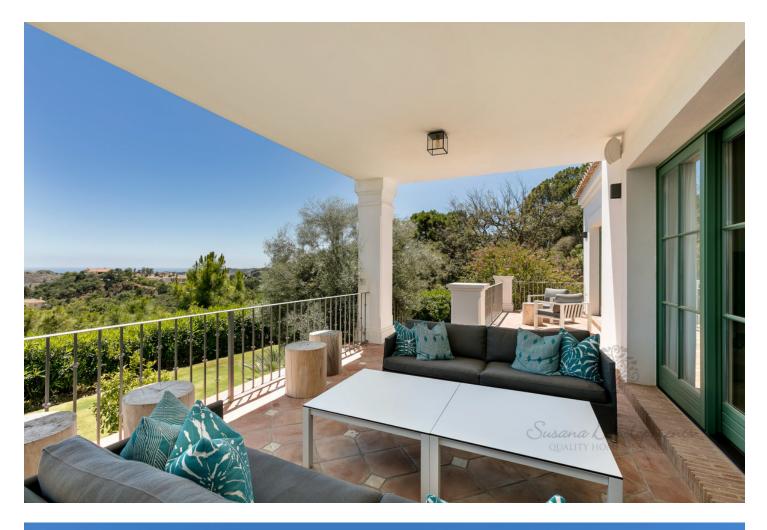

2500 m2

Brand new 5 bedroom luxury holiday rental villa built to the highest specification, nestled in an idyllic private position, surrounded by native olive and cork trees, within the heart of the prestigious, 24-hour guard gated exclusive country club, the Marbella Club Golf Resort. This stunning home enjoys commanding views over the spectacular Mediterranean sea, Gibraltar and the African coastline. Meticulously built, custom designed and furnished to cater to the requirements of the very demanding, making a perfect holiday retreat. This charming home is positioned in a private setting above the 9th hole close to the array of club amenities offered to the guests and residents of this exclusive gated community. An ideal family home, this spectacular villa is the epitome of understated luxury and quality enjoying the tranquility of the unspoiled countryside yet only 15 minutes to Puerto Banus and 10 minutes the beach. Available for holiday rental for July and August.

Setting Frontline Golf

Climate Control

Central Heating Fireplace

Kitchen ✓ Fully Fitted

Category Golf Holiday Homes Luxury Orientation South

Sea Mountain Golf Panoramic

Garden Y Private Features Fitted Wardrobes WiFi Ensuite Bathroom Marble Flooring Jacuzzi