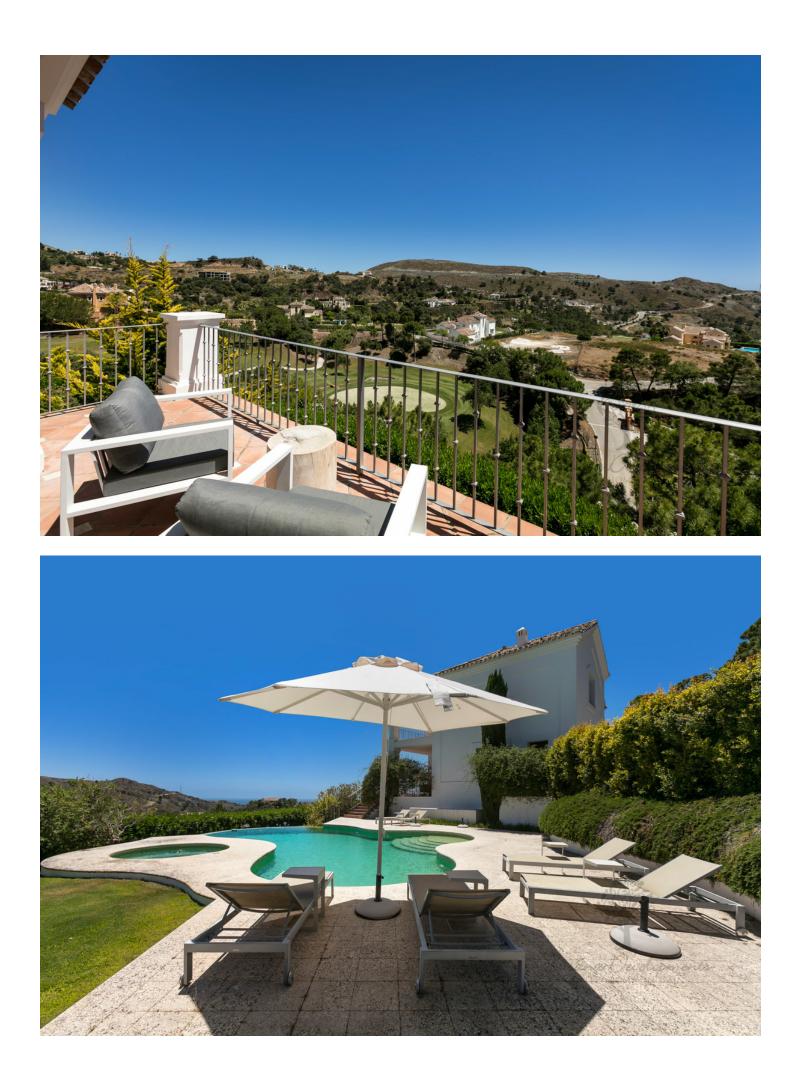

2500 m2

Brand new 5 bedroom luxury holiday rental villa built to the highest specification, nestled in an idyllic private position, surrounded by native olive and cork trees, within the heart of the prestigious, 24-hour guard gated exclusive country club, the Marbella Club Golf Resort. This stunning home enjoys commanding views over the spectacular Mediterranean sea, Gibraltar and the African coastline. Meticulously built, custom designed and furnished to cater to the requirements of the very demanding, making a perfect holiday retreat. This charming home is positioned in a private setting above the 9th hole close to the array of club amenities offered to the guests and residents of this exclusive gated community. An ideal family home, this spectacular villa is the epitome of understated luxury and quality enjoying the tranquility of the unspoiled countryside yet only 15 minutes to Puerto Banus and 10 minutes the beach. Available for holiday rental for July and August.

Setting Frontline Golf

Climate Control

Central Heating Fireplace

Kitchen ✓ Fully Fitted

Category Golf Holiday Homes Luxury Orientation South

Sea Mountain Golf Panoramic

Garden Y Private Features Fitted Wardrobes WiFi Ensuite Bathroom Marble Flooring Jacuzzi

Condition

Excellent

Double Glazing Domotics 24 Hour Reception Restaurant On Site Stables

Security Gated Complex 24 Hour Security Pool Private Heated

Furniture Fully Furnished

Parking Garage More Than One Private