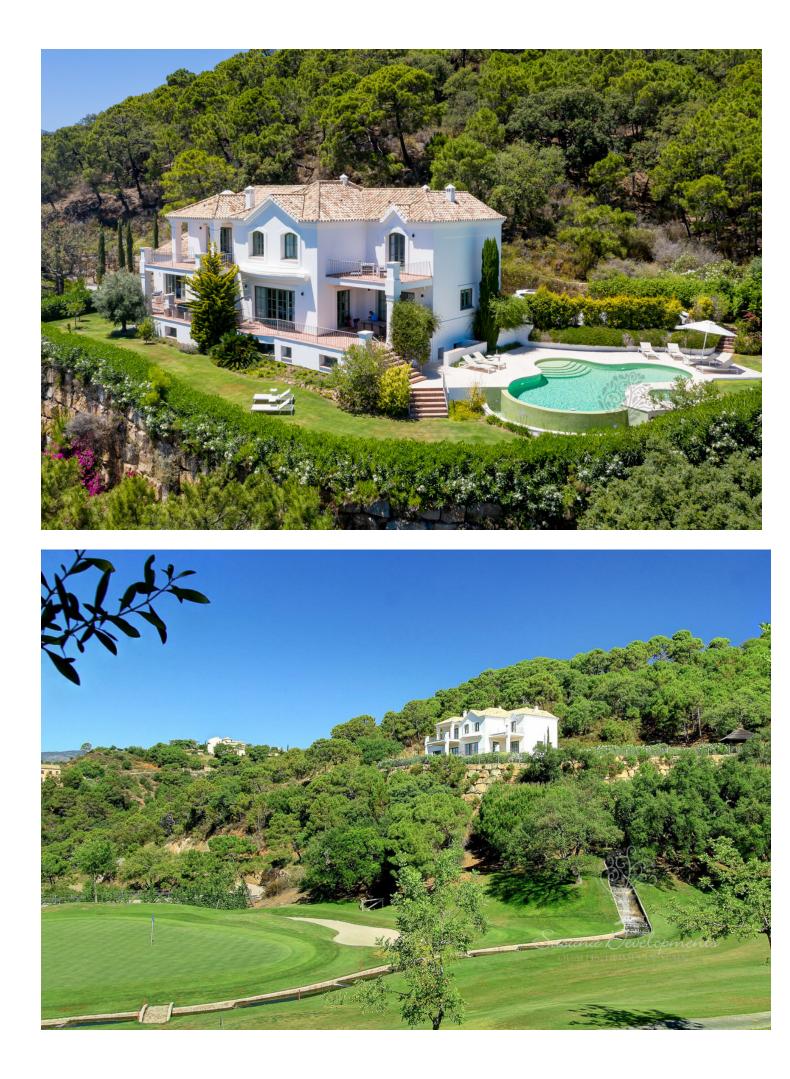

2500 m2

Brand new 5 bedroom luxury holiday rental villa built to the highest specification, nestled in an idyllic private position, surrounded by native olive and cork trees, within the heart of the prestigious, 24-hour guard gated exclusive country club, the Marbella Club Golf Resort. This stunning home enjoys commanding views over the spectacular Mediterranean sea, Gibraltar and the African coastline. Meticulously built, custom designed and furnished to cater to the requirements of the very demanding, making a perfect holiday retreat. This charming home is positioned in a private setting above the 9th hole close to the array of club amenities offered to the guests and residents of this exclusive gated community. An ideal family home, this spectacular villa is the epitome of understated luxury and quality enjoying the tranquility of the unspoiled countryside yet only 15 minutes to Puerto Banus and 10 minutes the beach. Available for holiday rental for July and August.