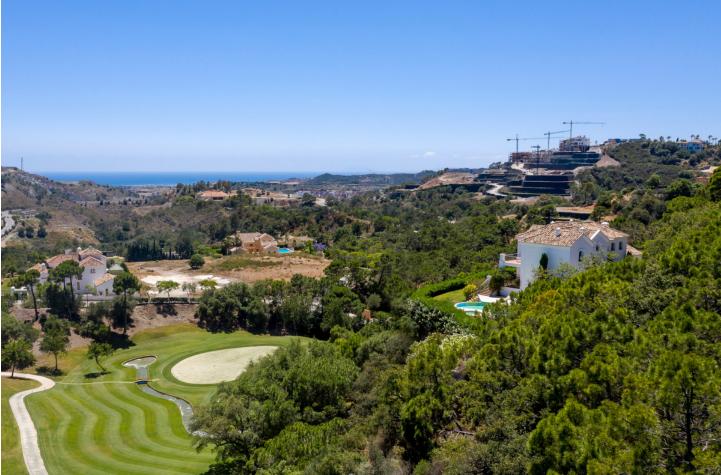

2500 m2

Brand new 5 bedroom luxury holiday rental villa built to the highest specification, nestled in an idyllic private position, surrounded by native olive and cork trees, within the heart of the prestigious, 24-hour guard gated exclusive country club, the Marbella Club Golf Resort. This stunning home enjoys commanding views over the spectacular Mediterranean sea, Gibraltar and the African coastline. Meticulously built, custom designed and furnished to cater to the requirements of the very demanding, making a perfect holiday retreat. This charming home is positioned in a private setting above the 9th hole close to the array of club amenities offered to the guests and residents of this exclusive gated community. An ideal family home, this spectacular villa is the epitome of understated luxury and quality enjoying the tranquility of the unspoiled countryside yet only 15 minutes to Puerto Banus and 10 minutes the beach. Available for holiday rental for July and August.