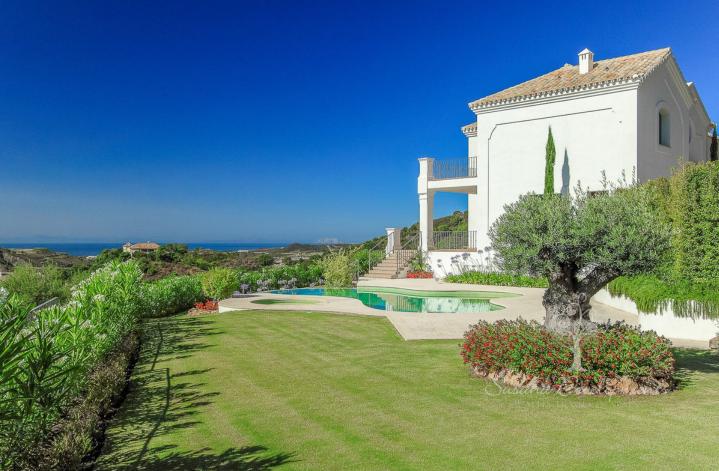

2500 m2

Brand new 5 bedroom luxury holiday rental villa built to the highest specification, nestled in an idyllic private position, surrounded by native olive and cork trees, within the heart of the prestigious, 24-hour guard gated exclusive country club, the Marbella Club Golf Resort. This stunning home enjoys commanding views over the spectacular Mediterranean sea, Gibraltar and the African coastline. Meticulously built, custom designed and furnished to cater to the requirements of the very demanding, making a perfect holiday retreat. This charming home is positioned in a private setting above the 9th hole close to the array of club amenities offered to the guests and residents of this exclusive gated community. An ideal family home, this spectacular villa is the epitome of understated luxury and quality enjoying the tranquility of the unspoiled countryside yet only 15 minutes to Puerto Banus and 10 minutes the beach. Available for holiday rental for July and August.

Condition

Excellent

Double Glazing Domotics 24 Hour Reception Restaurant On Site Stables

Security Gated Complex 24 Hour Security Pool Private Heated

Furniture Fully Furnished

Parking Garage More Than One Private