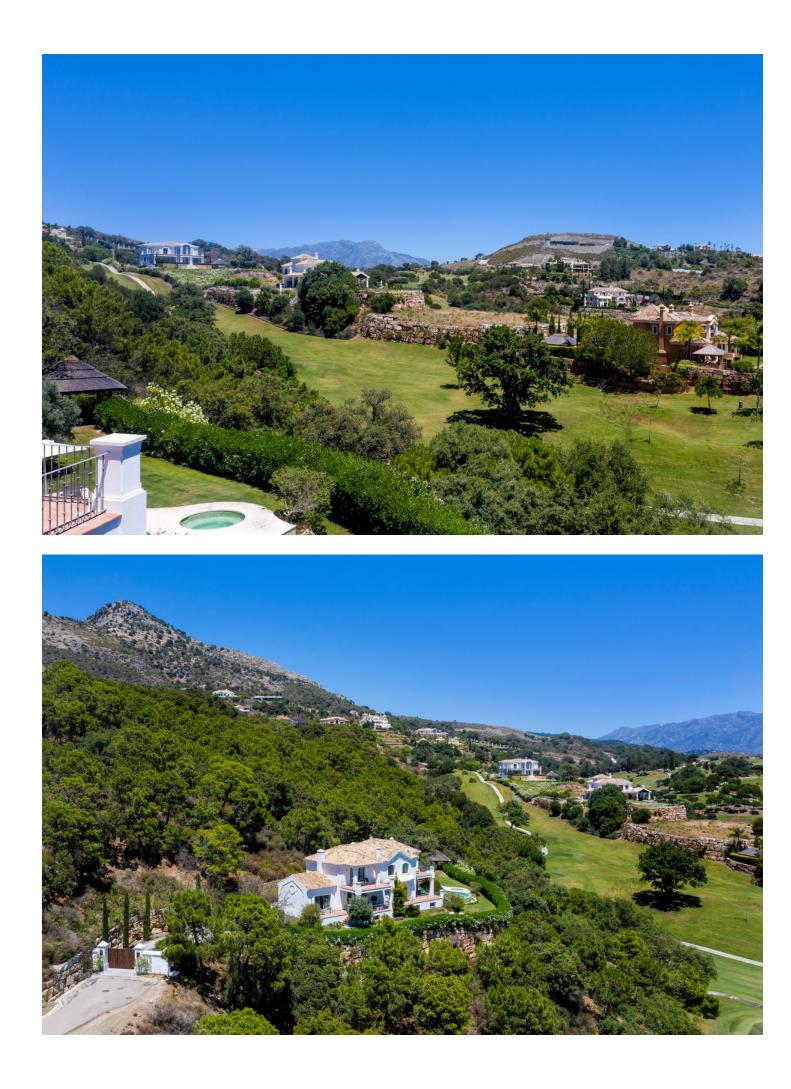

2500 m2

Brand new 5 bedroom luxury holiday rental villa built to the highest specification, nestled in an idyllic private position, surrounded by native olive and cork trees, within the heart of the prestigious, 24-hour guard gated exclusive country club, the Marbella Club Golf Resort. This stunning home enjoys commanding views over the spectacular Mediterranean sea, Gibraltar and the African coastline. Meticulously built, custom designed and furnished to cater to the requirements of the very demanding, making a perfect holiday retreat. This charming home is positioned in a private setting above the 9th hole close to the array of club amenities offered to the guests and residents of this exclusive gated community. An ideal family home, this spectacular villa is the epitome of understated luxury and quality enjoying the tranquility of the unspoiled countryside yet only 15 minutes to Puerto Banus and 10 minutes the beach. Available for holiday rental for July and August.