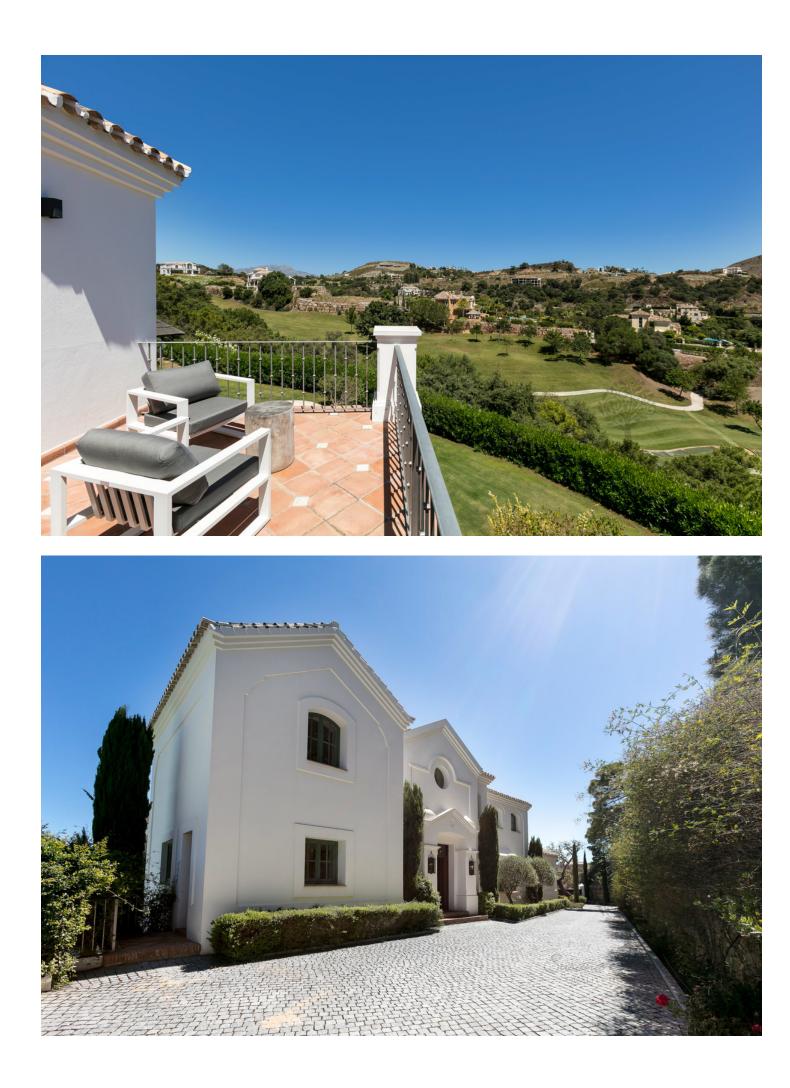

2500 m2

Brand new 5 bedroom luxury holiday rental villa built to the highest specification, nestled in an idyllic private position, surrounded by native olive and cork trees, within the heart of the prestigious, 24-hour guard gated exclusive country club, the Marbella Club Golf Resort. This stunning home enjoys commanding views over the spectacular Mediterranean sea, Gibraltar and the African coastline. Meticulously built, custom designed and furnished to cater to the requirements of the very demanding, making a perfect holiday retreat. This charming home is positioned in a private setting above the 9th hole close to the array of club amenities offered to the guests and residents of this exclusive gated community. An ideal family home, this spectacular villa is the epitome of understated luxury and quality enjoying the tranquility of the unspoiled countryside yet only 15 minutes to Puerto Banus and 10 minutes the beach. Available for holiday rental for July and August.

Setting Frontline Golf

Climate Control

Central Heating Fireplace

Kitchen ✓ Fully Fitted

Category Golf Holiday Homes Luxury Orientation South

Sea Mountain Golf Panoramic

Garden Y Private Features Fitted Wardrobes WiFi Ensuite Bathroom Marble Flooring Jacuzzi