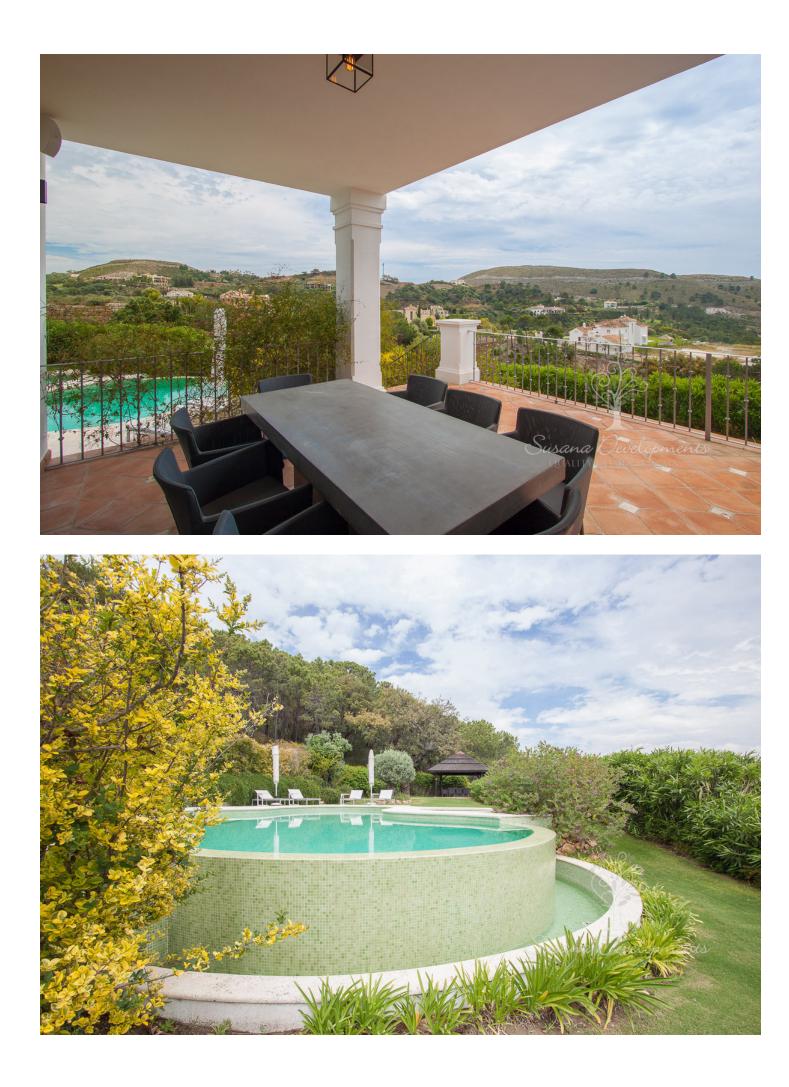

2500 m2

Brand new 5 bedroom luxury holiday rental villa built to the highest specification, nestled in an idyllic private position, surrounded by native olive and cork trees, within the heart of the prestigious, 24-hour guard gated exclusive country club, the Marbella Club Golf Resort. This stunning home enjoys commanding views over the spectacular Mediterranean sea, Gibraltar and the African coastline. Meticulously built, custom designed and furnished to cater to the requirements of the very demanding, making a perfect holiday retreat. This charming home is positioned in a private setting above the 9th hole close to the array of club amenities offered to the guests and residents of this exclusive gated community. An ideal family home, this spectacular villa is the epitome of understated luxury and quality enjoying the tranquility of the unspoiled countryside yet only 15 minutes to Puerto Banus and 10 minutes the beach. Available for holiday rental for July and August.

Condition

Excellent

Double Glazing Domotics 24 Hour Reception Restaurant On Site Stables

Security Gated Complex 24 Hour Security Pool Private Heated

Furniture Fully Furnished

Parking Garage More Than One Private