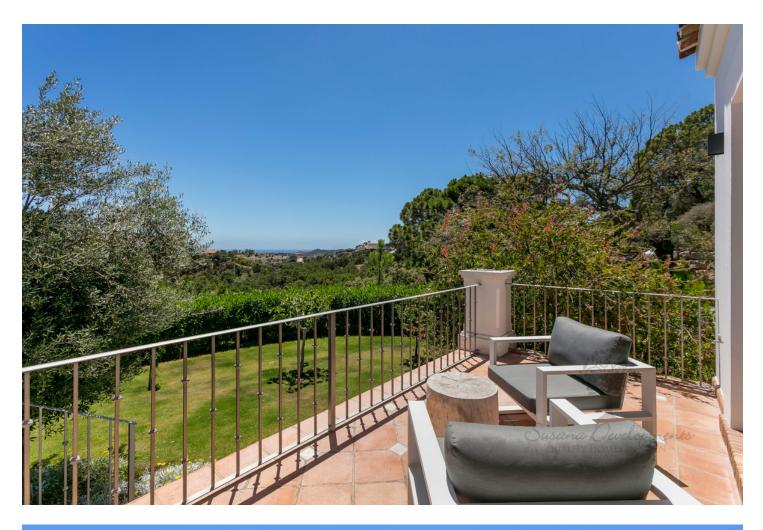

2500 m2

Brand new 5 bedroom luxury holiday rental villa built to the highest specification, nestled in an idyllic private position, surrounded by native olive and cork trees, within the heart of the prestigious, 24-hour guard gated exclusive country club, the Marbella Club Golf Resort. This stunning home enjoys commanding views over the spectacular Mediterranean sea, Gibraltar and the African coastline. Meticulously built, custom designed and furnished to cater to the requirements of the very demanding, making a perfect holiday retreat. This charming home is positioned in a private setting above the 9th hole close to the array of club amenities offered to the guests and residents of this exclusive gated community. An ideal family home, this spectacular villa is the epitome of understated luxury and quality enjoying the tranquility of the unspoiled countryside yet only 15 minutes to Puerto Banus and 10 minutes the beach. Available for holiday rental for July and August.

Setting Frontline Golf

Climate Control

Central Heating Fireplace

Kitchen ✓ Fully Fitted

Category Golf Holiday Homes Luxury Orientation South

Sea Mountain Golf Panoramic

Garden Y Private Features Fitted Wardrobes WiFi Ensuite Bathroom Marble Flooring Jacuzzi