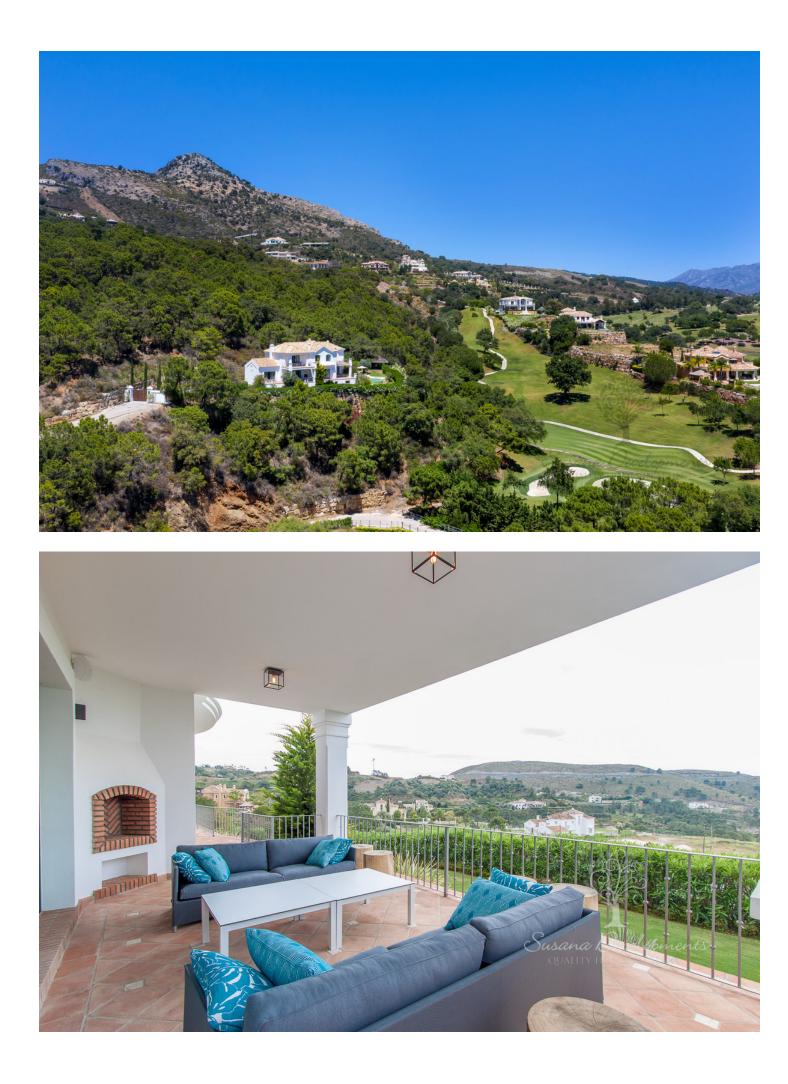

2500 m2

Brand new 5 bedroom luxury holiday rental villa built to the highest specification, nestled in an idyllic private position, surrounded by native olive and cork trees, within the heart of the prestigious, 24-hour guard gated exclusive country club, the Marbella Club Golf Resort. This stunning home enjoys commanding views over the spectacular Mediterranean sea, Gibraltar and the African coastline. Meticulously built, custom designed and furnished to cater to the requirements of the very demanding, making a perfect holiday retreat. This charming home is positioned in a private setting above the 9th hole close to the array of club amenities offered to the guests and residents of this exclusive gated community. An ideal family home, this spectacular villa is the epitome of understated luxury and quality enjoying the tranquility of the unspoiled countryside yet only 15 minutes to Puerto Banus and 10 minutes the beach. Available for holiday rental for July and August.

Setting Frontline Golf

Climate Control

Central Heating Fireplace

Kitchen ✓ Fully Fitted

Category Golf Holiday Homes Luxury Orientation South

Sea Mountain Golf Panoramic

Garden Y Private Features Fitted Wardrobes WiFi Ensuite Bathroom Marble Flooring Jacuzzi