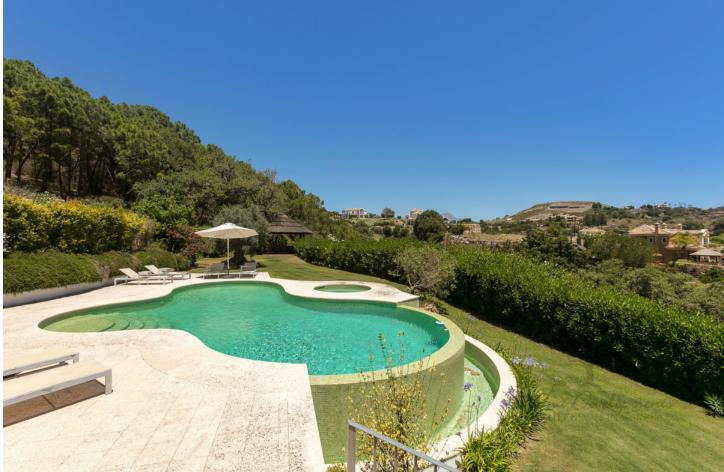

2500 m2

Brand new 5 bedroom luxury holiday rental villa built to the highest specification, nestled in an idyllic private position, surrounded by native olive and cork trees, within the heart of the prestigious, 24-hour guard gated exclusive country club, the Marbella Club Golf Resort. This stunning home enjoys commanding views over the spectacular Mediterranean sea, Gibraltar and the African coastline. Meticulously built, custom designed and furnished to cater to the requirements of the very demanding, making a perfect holiday retreat. This charming home is positioned in a private setting above the 9th hole close to the array of club amenities offered to the guests and residents of this exclusive gated community. An ideal family home, this spectacular villa is the epitome of understated luxury and quality enjoying the tranquility of the unspoiled countryside yet only 15 minutes to Puerto Banus and 10 minutes the beach. Available for holiday rental for July and August.

Setting Frontline Golf

Climate Control

Central Heating Fireplace

Kitchen ✓ Fully Fitted

Category Golf Holiday Homes Luxury Orientation South

Sea Mountain Golf Panoramic

Garden Y Private Features Fitted Wardrobes WiFi Ensuite Bathroom Marble Flooring Jacuzzi

Condition

Excellent

Double Glazing Domotics 24 Hour Reception Restaurant On Site Stables

Security Gated Complex 24 Hour Security Pool Private Heated

Furniture Fully Furnished

Parking Garage More Than One Private