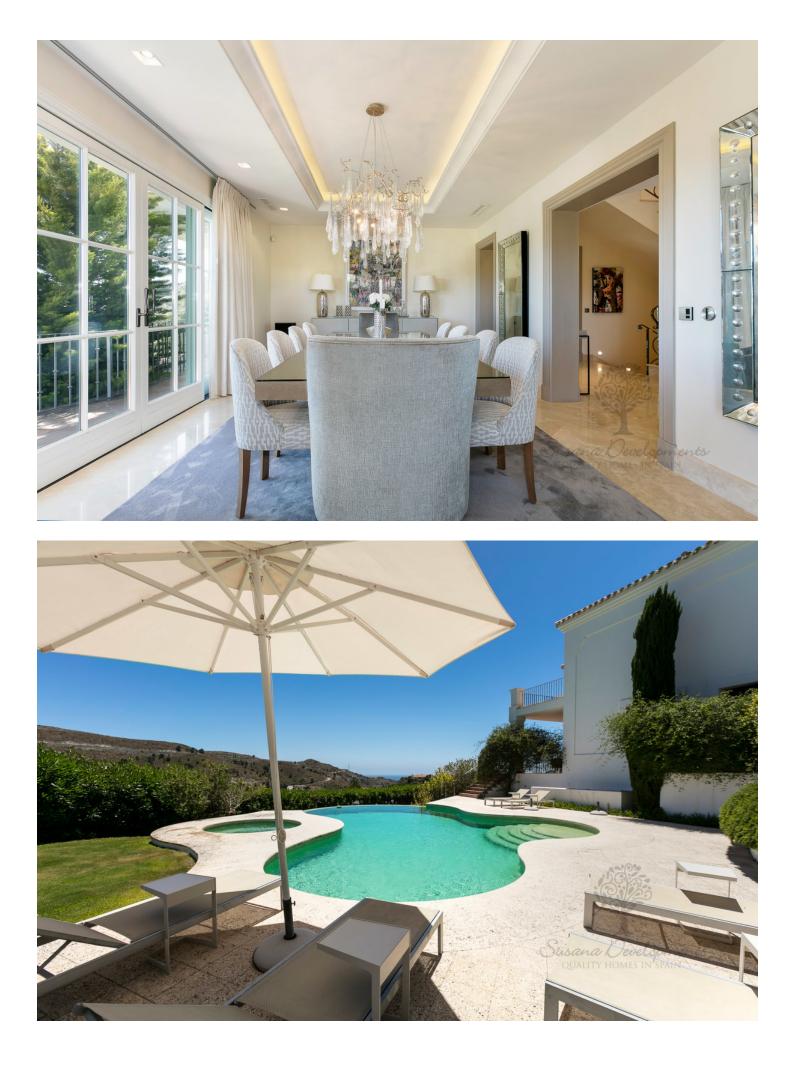

2500 m2

Brand new 5 bedroom luxury holiday rental villa built to the highest specification, nestled in an idyllic private position, surrounded by native olive and cork trees, within the heart of the prestigious, 24-hour guard gated exclusive country club, the Marbella Club Golf Resort. This stunning home enjoys commanding views over the spectacular Mediterranean sea, Gibraltar and the African coastline. Meticulously built, custom designed and furnished to cater to the requirements of the very demanding, making a perfect holiday retreat. This charming home is positioned in a private setting above the 9th hole close to the array of club amenities offered to the guests and residents of this exclusive gated community. An ideal family home, this spectacular villa is the epitome of understated luxury and quality enjoying the tranquility of the unspoiled countryside yet only 15 minutes to Puerto Banus and 10 minutes the beach. Available for holiday rental for July and August.

Setting Frontline Golf

Climate Control

Central Heating Fireplace

Kitchen ✓ Fully Fitted

Category Golf Holiday Homes Luxury Orientation South

Sea Mountain Golf Panoramic

Garden Y Private Features Fitted Wardrobes WiFi Ensuite Bathroom Marble Flooring Jacuzzi

Condition

Excellent

Double Glazing Domotics 24 Hour Reception Restaurant On Site Stables

Security Gated Complex 24 Hour Security Pool Private Heated

Furniture Fully Furnished

Parking Garage More Than One Private