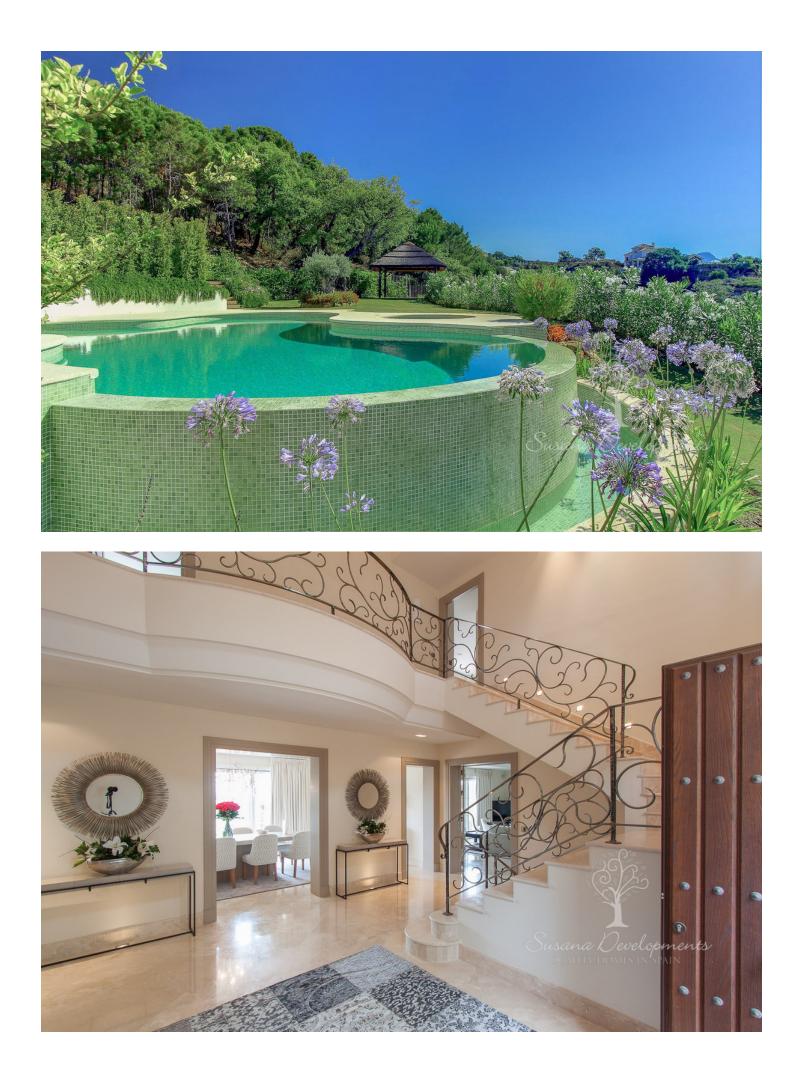

2500 m2

Brand new 5 bedroom luxury holiday rental villa built to the highest specification, nestled in an idyllic private position, surrounded by native olive and cork trees, within the heart of the prestigious, 24-hour guard gated exclusive country club, the Marbella Club Golf Resort. This stunning home enjoys commanding views over the spectacular Mediterranean sea, Gibraltar and the African coastline. Meticulously built, custom designed and furnished to cater to the requirements of the very demanding, making a perfect holiday retreat. This charming home is positioned in a private setting above the 9th hole close to the array of club amenities offered to the guests and residents of this exclusive gated community. An ideal family home, this spectacular villa is the epitome of understated luxury and quality enjoying the tranquility of the unspoiled countryside yet only 15 minutes to Puerto Banus and 10 minutes the beach. Available for holiday rental for July and August.

Setting Frontline Golf

Climate Control

Central Heating Fireplace

Kitchen ✓ Fully Fitted

Category Golf Holiday Homes Luxury Orientation South

Sea Mountain Golf Panoramic

Garden Y Private Features Fitted Wardrobes WiFi Ensuite Bathroom Marble Flooring Jacuzzi