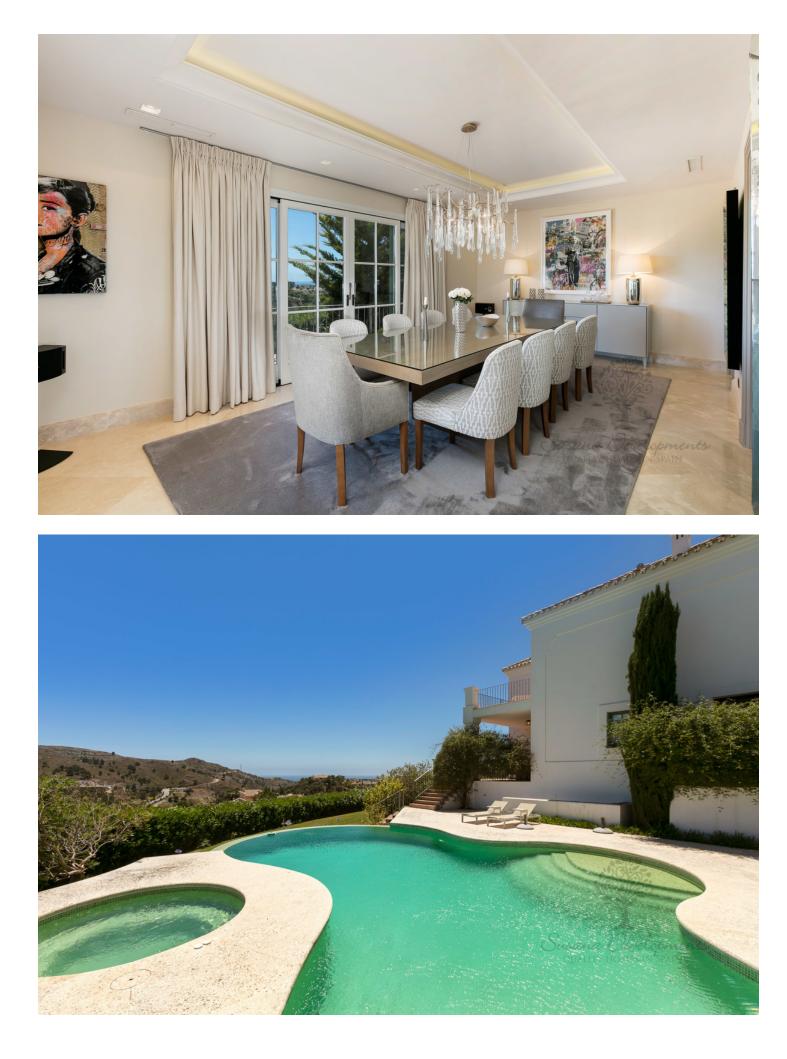

2500 m2

Brand new 5 bedroom luxury holiday rental villa built to the highest specification, nestled in an idyllic private position, surrounded by native olive and cork trees, within the heart of the prestigious, 24-hour guard gated exclusive country club, the Marbella Club Golf Resort. This stunning home enjoys commanding views over the spectacular Mediterranean sea, Gibraltar and the African coastline. Meticulously built, custom designed and furnished to cater to the requirements of the very demanding, making a perfect holiday retreat. This charming home is positioned in a private setting above the 9th hole close to the array of club amenities offered to the guests and residents of this exclusive gated community. An ideal family home, this spectacular villa is the epitome of understated luxury and quality enjoying the tranquility of the unspoiled countryside yet only 15 minutes to Puerto Banus and 10 minutes the beach. Available for holiday rental for July and August.

Condition

Excellent

Double Glazing Domotics 24 Hour Reception Restaurant On Site Stables

Security Gated Complex 24 Hour Security Pool Private Heated

Furniture Fully Furnished

Parking Garage More Than One Private