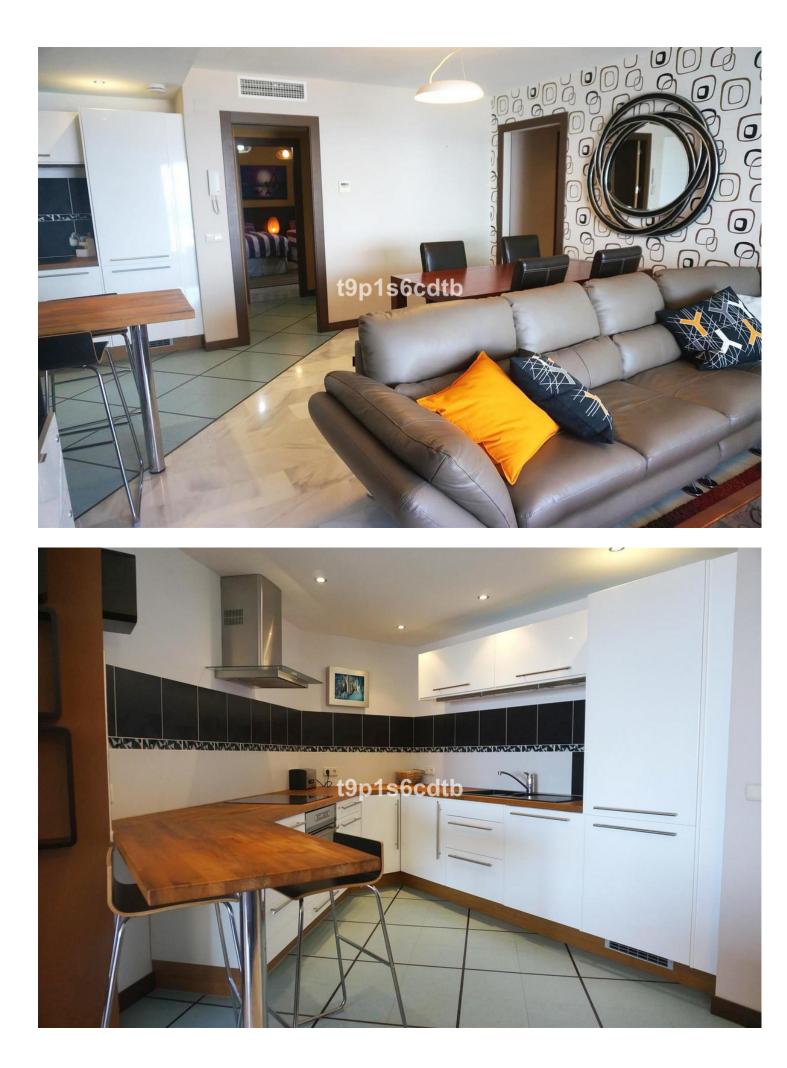

AVAILABLE FROM the middle of DECEMBER 2024. Fabulous apartment located in the heart of Puerto Banús, on the second line of Muelle Ribera, with panoramic views of the sea and the ships. It counts on 3 bedrooms, 3 bathrooms (two of them en suite), open style kitchen with cosy living-dining room, a covered terrace and all the services, facilities and luxury of Puerto Banús at street level, so that it is not necessary taking a car to move around. Total comfort in an unbeatable venue, with all the best international brands, at your doorstep, ready to enjoy!. Ideal both as permanent and/or holiday home for those who like enjoying the glamour of one of the most luxurious and exclusive enclaves worlwide. Characteristics: Middle Floor Apartment, , Costa del Sol. 3 Bedrooms, 2 Bathrooms, Built 138 m<sup>2</sup>, Terrace 10 m<sup>2</sup>. Setting : Commercial Area, Beachside, Port, Village, Close To Shops, Close To Sea, Close To Town, Close To Schools, Close To Marina. Orientation : South. Condition : Excellent. Climate Control : Air Conditioning, Hot A/C, Cold A/C. Views : Sea, Port, Panoramic, Street. Features : Covered Terrace, Lift, Fitted Wardrobes, Private Terrace, Utility Room, Ensuite Bathroom, Marble Flooring, Double Glazing. Wi-Fi with Optic Fibre Furniture : Fully Furnished. Kitchen : Fully Fitted. Security : Gated Complex, Electric Blinds, Entry Phone, 24 Hour Security. Utilities : Electricity, Drinkable Water. Category : Holiday Homes.