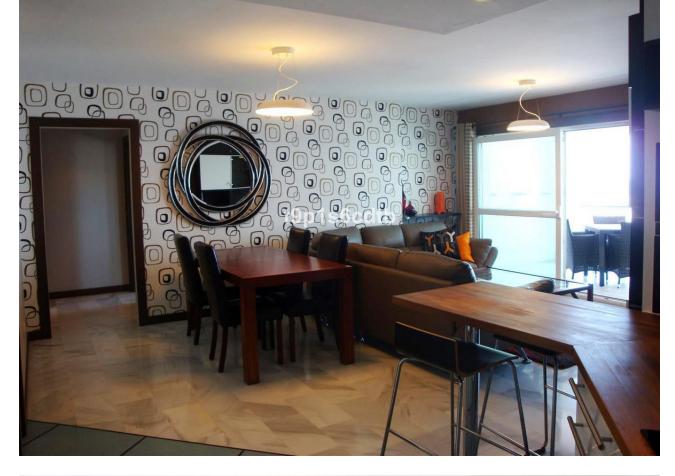

AVAILABLE FROM the middle of DECEMBER 2024. Fabulous apartment located in the heart of Puerto Banús, on the second line of Muelle Ribera, with panoramic views of the sea and the ships. It counts on 3 bedrooms, 3 bathrooms (two of them en suite), open style kitchen with cosy living-dining room, a covered terrace and all the services, facilities and luxury of Puerto Banús at street level, so that it is not necessary taking a car to move around. Total comfort in an unbeatable venue, with all the best international brands, at your doorstep, ready to enjoy!. Ideal both as permanent and/or holiday home for those who like enjoying the glamour of one of the most luxurious and exclusive enclaves worlwide. Characteristics: Middle Floor Apartment, , Costa del Sol. 3 Bedrooms, 2 Bathrooms, Built 138 m<sup>2</sup>, Terrace 10 m<sup>2</sup>. Setting : Commercial Area, Beachside, Port, Village, Close To Shops, Close To Sea, Close To Town, Close To Schools, Close To Marina. Orientation : South. Condition : Excellent. Climate Control : Air Conditioning, Hot A/C, Cold A/C. Views : Sea, Port, Panoramic, Street. Features : Covered Terrace, Lift, Fitted Wardrobes, Private Terrace, Utility Room, Ensuite Bathroom, Marble Flooring, Double Glazing. Wi-Fi with Optic Fibre Furniture : Fully Furnished. Kitchen : Fully Fitted. Security : Gated Complex, Electric Blinds, Entry Phone, 24 Hour Security. Utilities : Electricity, Drinkable Water. Category : Holiday Homes.