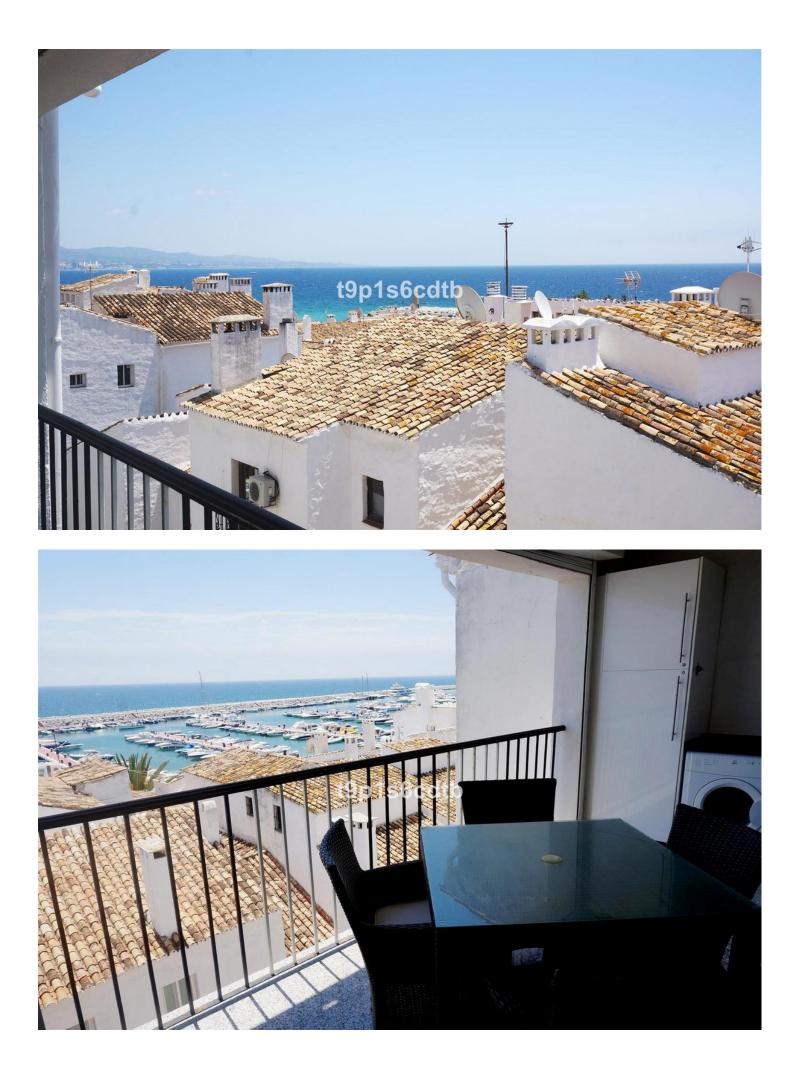

AVAILABLE FROM the middle of DECEMBER 2024. Fabulous apartment located in the heart of Puerto Banús, on the second line of Muelle Ribera, with panoramic views of the sea and the ships. It counts on 3 bedrooms, 3 bathrooms (two of them en suite), open style kitchen with cosy living-dining room, a covered terrace and all the services, facilities and luxury of Puerto Banús at street level, so that it is not necessary taking a car to move around. Total comfort in an unbeatable venue, with all the best international brands, at your doorstep, ready to enjoy!. Ideal both as permanent and/or holiday home for those who like enjoying the glamour of one of the most luxurious and exclusive enclaves worlwide. Characteristics: Middle Floor Apartment, , Costa del Sol. 3 Bedrooms, 2 Bathrooms, Built 138 m<sup>2</sup>, Terrace 10 m<sup>2</sup>. Setting : Commercial Area, Beachside, Port, Village, Close To Shops, Close To Sea, Close To Town, Close To Schools, Close To Marina. Orientation : South. Condition : Excellent. Climate Control : Air Conditioning, Hot A/C, Cold A/C. Views : Sea, Port, Panoramic, Street. Features : Covered Terrace, Lift, Fitted Wardrobes, Private Terrace, Utility Room, Ensuite Bathroom, Marble Flooring, Double Glazing. Wi-Fi with Optic Fibre Furniture : Fully Furnished. Kitchen : Fully Fitted. Security : Gated Complex, Electric Blinds, Entry Phone, 24 Hour Security. Utilities : Electricity, Drinkable Water. Category : Holiday Homes.