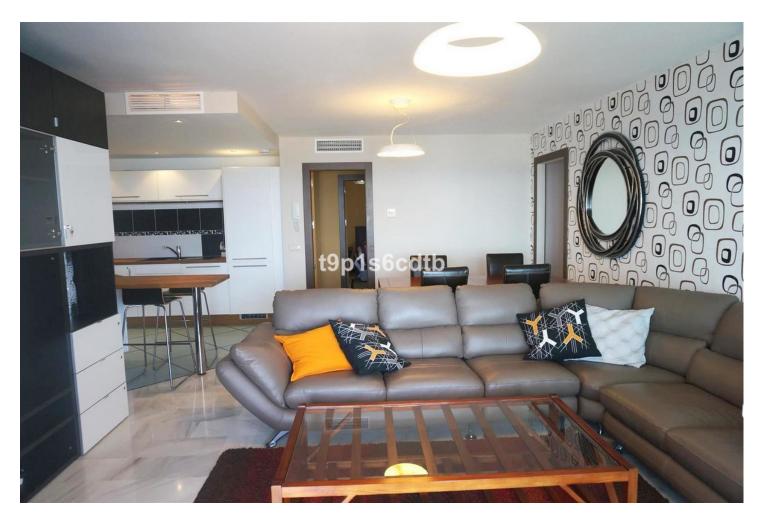

AVAILABLE FROM the middle of DECEMBER 2024. Fabulous apartment located in the heart of Puerto Banús, on the second line of Muelle Ribera, with panoramic views of the sea and the ships. It counts on 3 bedrooms, 3 bathrooms (two of them en suite), open style kitchen with cosy living-dining room, a covered terrace and all the services, facilities and luxury of Puerto Banús at street level, so that it is not necessary taking a car to move around. Total comfort in an unbeatable venue, with all the best international brands, at your doorstep, ready to enjoy!. Ideal both as permanent and/or holiday home for those who like enjoying the glamour of one of the most luxurious and exclusive enclaves worlwide. Characteristics: Middle Floor Apartment, , Costa del Sol. 3 Bedrooms, 2 Bathrooms, Built 138 m<sup>2</sup>, Terrace 10 m<sup>2</sup>. Setting : Commercial Area, Beachside, Port, Village, Close To Shops, Close To Sea, Close To Town, Close To Schools, Close To Marina. Orientation : South. Condition : Excellent. Climate Control : Air Conditioning, Hot A/C, Cold A/C. Views : Sea, Port, Panoramic, Street. Features : Covered Terrace, Lift, Fitted Wardrobes, Private Terrace, Utility Room, Ensuite Bathroom, Marble Flooring, Double Glazing. Wi-Fi with Optic Fibre Furniture : Fully Furnished. Kitchen : Fully Fitted. Security : Gated Complex, Electric Blinds, Entry Phone, 24 Hour Security. Utilities : Electricity, Drinkable Water. Category : Holiday Homes.