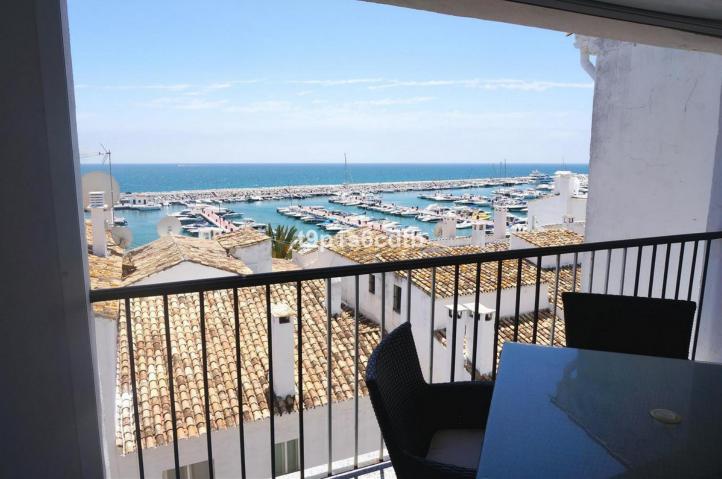

AVAILABLE FROM the middle of DECEMBER 2024. Fabulous apartment located in the heart of Puerto Banús, on the second line of Muelle Ribera, with panoramic views of the sea and the ships. It counts on 3 bedrooms, 3 bathrooms (two of them en suite), open style kitchen with cosy living-dining room, a covered terrace and all the services, facilities and luxury of Puerto Banús at street level, so that it is not necessary taking a car to move around. Total comfort in an unbeatable venue, with all the best international brands, at your doorstep, ready to enjoy!. Ideal both as permanent and/or holiday home for those who like enjoying the glamour of one of the most luxurious and exclusive enclaves worlwide. Characteristics: Middle Floor Apartment, , Costa del Sol. 3 Bedrooms, 2 Bathrooms, Built 138 m<sup>2</sup>, Terrace 10 m<sup>2</sup>. Setting : Commercial Area, Beachside, Port, Village, Close To Shops, Close To Sea, Close To Town, Close To Schools, Close To Marina. Orientation : South. Condition : Excellent. Climate Control : Air Conditioning, Hot A/C, Cold A/C. Views : Sea, Port, Panoramic, Street. Features : Covered Terrace, Lift, Fitted Wardrobes, Private Terrace, Utility Room, Ensuite Bathroom, Marble Flooring, Double Glazing. Wi-Fi with Optic Fibre Furniture : Fully Furnished. Kitchen : Fully Fitted. Security : Gated Complex, Electric Blinds, Entry Phone, 24 Hour Security. Utilities : Electricity, Drinkable Water. Category : Holiday Homes.