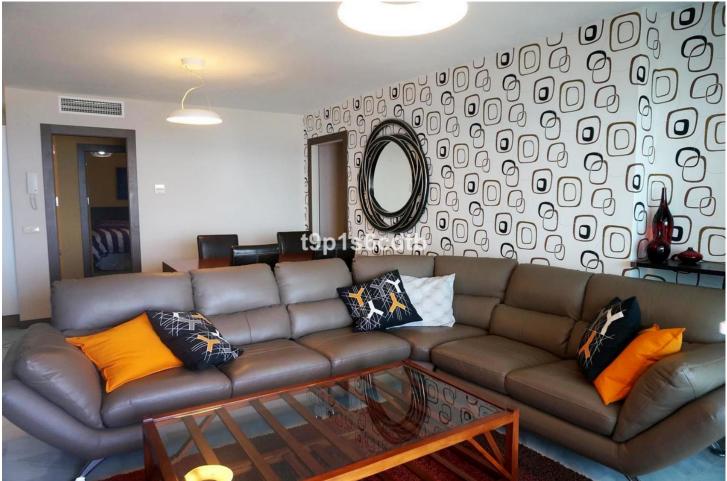

AVAILABLE FROM the middle of DECEMBER 2024. Fabulous apartment located in the heart of Puerto Banús, on the second line of Muelle Ribera, with panoramic views of the sea and the ships. It counts on 3 bedrooms, 3 bathrooms (two of them en suite), open style kitchen with cosy living-dining room, a covered terrace and all the services, facilities and luxury of Puerto Banús at street level, so that it is not necessary taking a car to move around. Total comfort in an unbeatable venue, with all the best international brands, at your doorstep, ready to enjoy!. Ideal both as permanent and/or holiday home for those who like enjoying the glamour of one of the most luxurious and exclusive enclaves worlwide. Characteristics: Middle Floor Apartment, , Costa del Sol. 3 Bedrooms, 2 Bathrooms, Built 138 m<sup>2</sup>, Terrace 10 m<sup>2</sup>. Setting : Commercial Area, Beachside, Port, Village, Close To Shops, Close To Sea, Close To Town, Close To Schools, Close To Marina. Orientation : South. Condition : Excellent. Climate Control : Air Conditioning, Hot A/C, Cold A/C. Views : Sea, Port, Panoramic, Street. Features : Covered Terrace, Lift, Fitted Wardrobes, Private Terrace, Utility Room, Ensuite Bathroom, Marble Flooring, Double Glazing. Wi-Fi with Optic Fibre Furniture : Fully Furnished. Kitchen : Fully Fitted. Security : Gated Complex, Electric Blinds, Entry Phone, 24 Hour Security. Utilities : Electricity, Drinkable Water. Category : Holiday Homes.