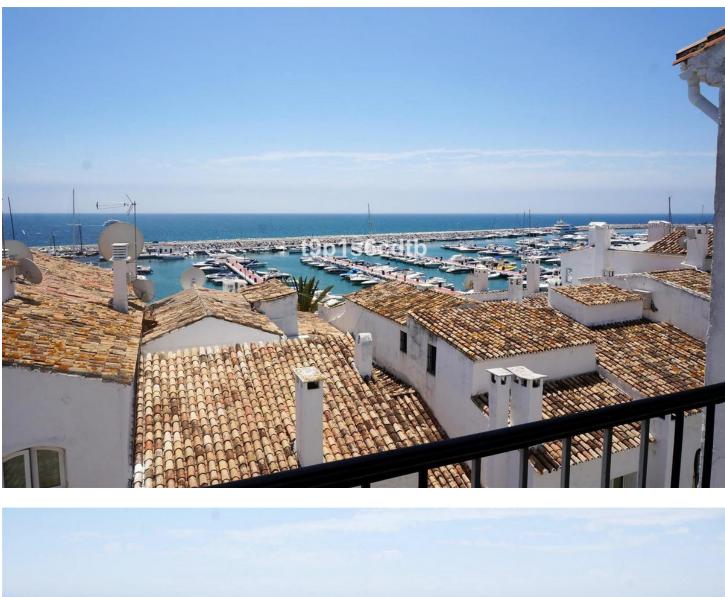

AVAILABLE FROM the middle of DECEMBER 2024. Fabulous apartment located in the heart of Puerto Banús, on the second line of Muelle Ribera, with panoramic views of the sea and the ships. It counts on 3 bedrooms, 3 bathrooms (two of them en suite), open style kitchen with cosy living-dining room, a covered terrace and all the services, facilities and luxury of Puerto Banús at street level, so that it is not necessary taking a car to move around. Total comfort in an unbeatable venue, with all the best international brands, at your doorstep, ready to enjoy!. Ideal both as permanent and/or holiday home for those who like enjoying the glamour of one of the most luxurious and exclusive enclaves worlwide. Characteristics: Middle Floor Apartment, , Costa del Sol. 3 Bedrooms, 2 Bathrooms, Built 138 m<sup>2</sup>, Terrace 10 m<sup>2</sup>. Setting : Commercial Area, Beachside, Port, Village, Close To Shops, Close To Sea, Close To Town, Close To Schools, Close To Marina. Orientation : South. Condition : Excellent. Climate Control : Air Conditioning, Hot A/C, Cold A/C. Views : Sea, Port, Panoramic, Street. Features : Covered Terrace, Lift, Fitted Wardrobes, Private Terrace, Utility Room, Ensuite Bathroom, Marble Flooring, Double Glazing. Wi-Fi with Optic Fibre Furniture : Fully Furnished. Kitchen : Fully Fitted. Security : Gated Complex, Electric Blinds, Entry Phone, 24 Hour Security. Utilities : Electricity, Drinkable Water. Category : Holiday Homes.