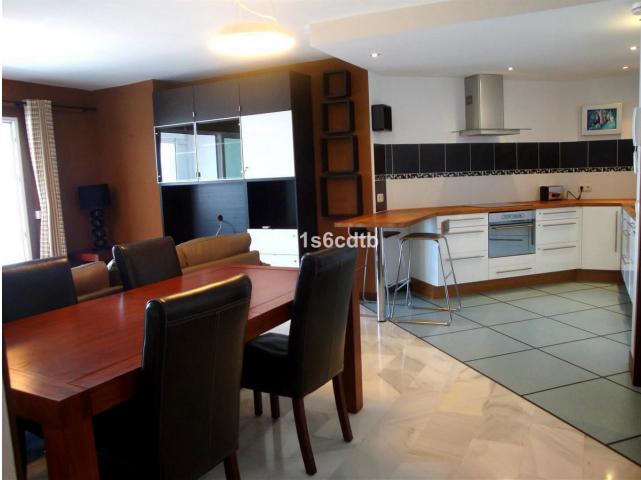

AVAILABLE FROM the middle of DECEMBER 2024. Fabulous apartment located in the heart of Puerto Banús, on the second line of Muelle Ribera, with panoramic views of the sea and the ships. It counts on 3 bedrooms, 3 bathrooms (two of them en suite), open style kitchen with cosy living-dining room, a covered terrace and all the services, facilities and luxury of Puerto Banús at street level, so that it is not necessary taking a car to move around. Total comfort in an unbeatable venue, with all the best international brands, at your doorstep, ready to enjoy!. Ideal both as permanent and/or holiday home for those who like enjoying the glamour of one of the most luxurious and exclusive enclaves worlwide. Characteristics: Middle Floor Apartment, , Costa del Sol. 3 Bedrooms, 2 Bathrooms, Built 138 m<sup>2</sup>, Terrace 10 m<sup>2</sup>. Setting : Commercial Area, Beachside, Port, Village, Close To Shops, Close To Sea, Close To Town, Close To Schools, Close To Marina. Orientation : South. Condition : Excellent. Climate Control : Air Conditioning, Hot A/C, Cold A/C. Views : Sea, Port, Panoramic, Street. Features : Covered Terrace, Lift, Fitted Wardrobes, Private Terrace, Utility Room, Ensuite Bathroom, Marble Flooring, Double Glazing. Wi-Fi with Optic Fibre Furniture : Fully Furnished. Kitchen : Fully Fitted. Security : Gated Complex, Electric Blinds, Entry Phone, 24 Hour Security. Utilities : Electricity, Drinkable Water. Category : Holiday Homes.