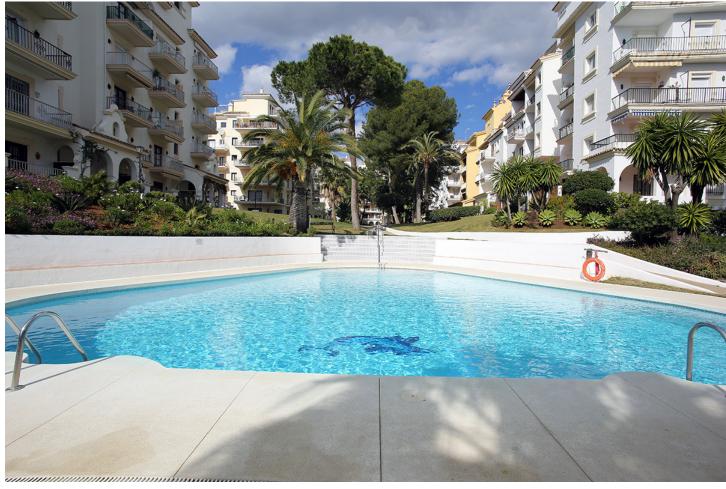

## Short Term Rental - Apartment - Puerto Banús 1.800€ / Week

www.mibgroup.es +34 662 58 96 58 info@mibgroup.es

Ref.-ID: MIBGR2978377 Puerto Banús Apartment

3

3

140 m2

Andalucia del Mar is a smart residential complex situated at the western end of Puerto Banus. Ideally located directly overlooking the beach, the complex is also just a 2 min. walk to Puerto Banus' luxury marina, with its designer boutiques, quayside cafes, bars, restaurants and nightclubs. It's also convenient for the El Corte Ingles and Medina Banus shopping malls, plus all the other 1st class amenities and services that have made Puerto Banus one of the leading resorts in the world. On-site facilities include 2 outdoor swimming pools and wonderful community gardens.

| Setting  Beachfront  Beachside  Port  Close To Port  Close To Shops  Close To Sea  Close To Town  Urbanisation | <b>Condition</b> Excellent                                                                          | <b>Pool</b> Communal      | Climate Control Air Conditioning Hot A/C Cold A/C |
|----------------------------------------------------------------------------------------------------------------|-----------------------------------------------------------------------------------------------------|---------------------------|---------------------------------------------------|
| <b>Views</b> Garden                                                                                            | Features Covered Terrace Fitted Wardrobes Near Transport Private Terrace Storage Room Wood Flooring | Furniture Fully Furnished | Kitchen Fully Fitted                              |
| Garden<br>Communal                                                                                             | Security Gated Complex 24 Hour Security                                                             | Parking<br>Underground    | <b>Category</b><br>Luxury                         |