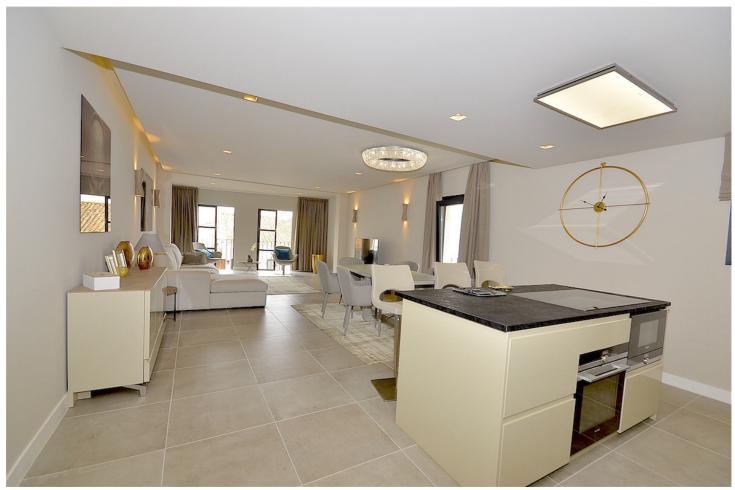

## Short Term Rental - Apartment - Puerto Banús 4.500€ / Week

www.mibgroup.es +34 662 58 96 58 info@mibgroup.es

Ref.-ID: MIBGR2998166 Puerto Banús Apartment

2

2

121 m2

This is a simply beautiful apartment in the fashionable Marina of Puerto Banus with views over the harbour. Completely reformed to a very high standard, it comprises 2 spacious bedrooms, the Master having an ensuite bathroom and another guest bathroom, a large open plan living room / dining room and kitchen. The apartment also has its own parking space in the underground garage. The materials used are all of the best quality and great attention to detail is evident throughout. All the amenities of the Port are on your doorstep and just a 2 minute stroll to arrive at the beach. The apartment generates a good rental income and has low maintenance costs. Well worth viewing for those searching for a quality property in the Port.