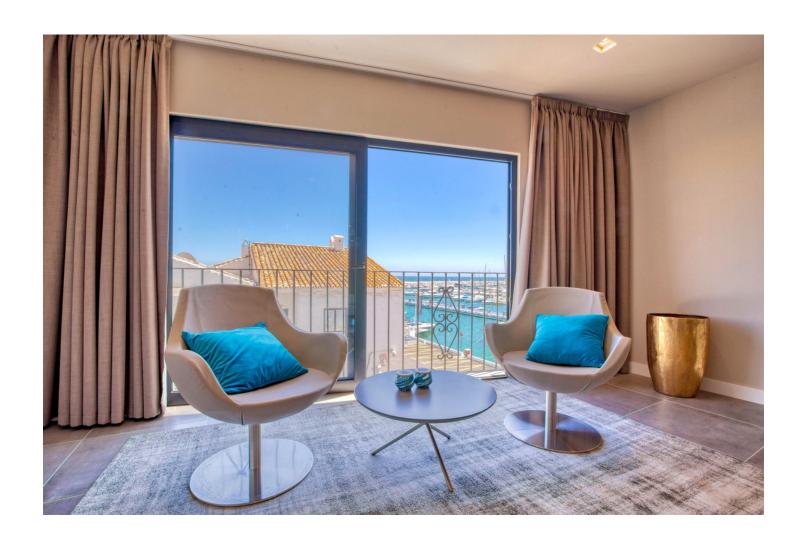

## Short Term Rental - Apartment - Puerto Banús 4.500€ / Week

www.mibgroup.es +34 662 58 96 58 info@mibgroup.es

Ref.-ID: MIBGR2998166 Puerto Banús Apartment

2

2

121 m2

This is a simply beautiful apartment in the fashionable Marina of Puerto Banus with views over the harbour. Completely reformed to a very high standard, it comprises 2 spacious bedrooms, the Master having an ensuite bathroom and another guest bathroom, a large open plan living room / dining room and kitchen. The apartment also has its own parking space in the underground garage. The materials used are all of the best quality and great attention to detail is evident throughout. All the amenities of the Port are on your doorstep and just a 2 minute stroll to arrive at the beach. The apartment generates a good rental income and has low maintenance costs. Well worth viewing for those searching for a quality property in the Port.

| Setting Beachfront Beachside Close To Port Close To Town | Orientation South                                                                     | Condition  Excellent  Recently Renovated  Recently Refurbished | Climate Control Air Conditioning U/F Heating U/F/H Bathrooms |
|----------------------------------------------------------|---------------------------------------------------------------------------------------|----------------------------------------------------------------|--------------------------------------------------------------|
| Views Sea Port Street                                    | Features Covered Terrace Fitted Wardrobes Private Terrace Storage Room Double Glazing | Furniture Fully Furnished                                      | Kitchen Fully Fitted                                         |
| Security Entry Phone Alarm System                        | Parking Private                                                                       | Category Beachfront Luxury                                     |                                                              |