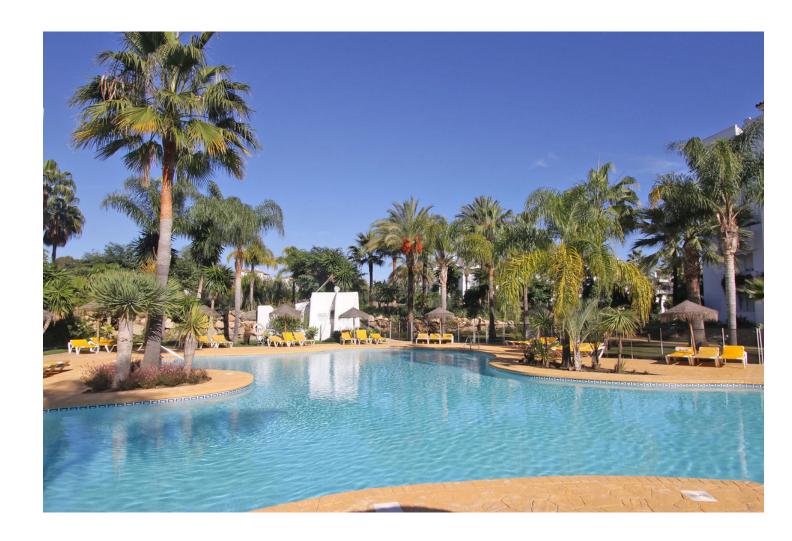

## Short Term Rental - Apartment - Marbella 1.323€ / Week

www.mibgroup.es +34 662 58 96 58 info@mibgroup.es

Ref.-ID: MIBGR3049795 Marbella Apartment

3

2

90 m2

Stunning 3 bedroom 3 bathroom( one ensuite), ground floor apartment, underground garage, within one of the best established beachside developments on the coast. The apartment is spacious (184m2) plus extensive terracing. Underground garage with Lift . Set within beautiful hugh nature gardens and waterways and large pool. Access direct to the beach . In walking distance Restaurants and chiringuitos direkt on the beach. Stunning 3 bedroom 3 bathroom ground floor apartment within one of the best established beachside developments on the coast. Situated midway between San Pedro Alcantara and Estepona town centres. The apartment is spacious (184m2) plus extensive terracing. Set within beautiful mature gardens and waterways, the beach is just a 1 minute away. The large communal swimming pool is reserved only for residents of phase 6 of the complex and is only a few steps away from the apartment. The ample sun decks surrounding the pool provide sunloungers and sun umbrellas. The apartment is exceptionally well furnished and equipped with cream marble floors throughout, fitted kitchen with adjacent utility room. Three double bedrooms which can be configured as two double bedded rooms and one twin or two twin and one double depending on the requirements. Two full bathrooms both ensuite to the master bedroom and second bedroom. The third bathroom has a walk in shower. All bathrooms have underfloor heating. Centrally air conditioned and heated throughout. The beach at Costalita offers excellent facilities which include the La Antigua Beach Restaurant and Bar and Pepe's Beach, a typical Spanish style Chriniguito serving food from breakfast until late. A play garden for children is available with the grounds of La Antigua. Entertainment is also a prime feature during the high season months with Flamenco shows and live music. The La Padierna Beach Club Restaurant offers a 5 star menu also situated on the beach just a few minutes walk away as well as a paddle tennis club. Most local amenities are within walking distance or a short drive. There is a convenience store within a 5 minute walk for basic groceries and newspapers and magazines. The larger Mercadona supermarket is on the opposite side of the road approx 5 minutes by car. There is a bank and tapas bar adjacent to the supermarket and a wide selection of restaurants, bars, bakery, pharmacy and hairdressers all available in the nearby pueblo of Cancelada just a 5 minute drive away. 3 bedrooms - 2 twin bedded rooms 1 double or 2 doubles and one twin 3 bathrooms - 2 full bathrooms with bath, shower, W.C. and vanity units 1 walk in shower with W.C. and hand basin and vanity unit Kitchen includes: Fridge freezer, ceramic hob and oven, dishwasher. Utility room houses washing machine, tumble dryer and extra sink and storage. Central airconditioning/heat Underfloor heating in all bathrooms Sky Satellite T.V. DVD/CD player Free WIFI Underground garage with direct access to the apartment via elevator Secured entrance to complex. Regular security patrol cars in operation 24 hours IMPORTANT: THE FINAL CLEANING FEE OF 100 EURO HAS TO BE PAYED CASH ON ARRIVAL - WHEN YOU BOOK THE VILLA YOU AGREE TO ACCEPT THAT TERM.

Luxury

Pool

Communal

Condition

**✓** Good