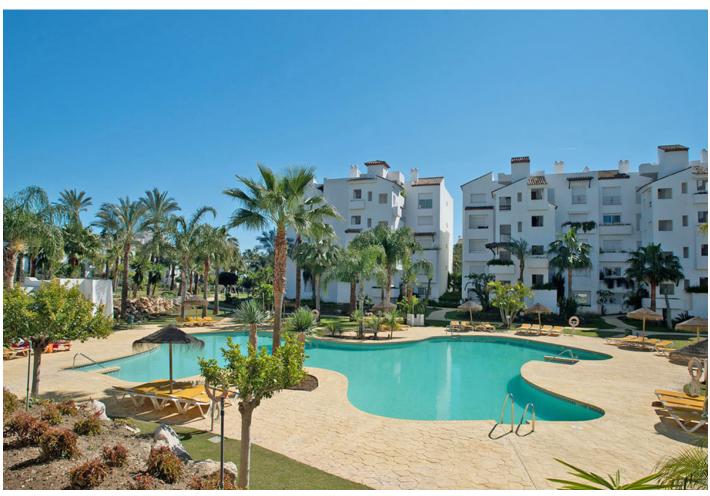

## Short Term Rental - Apartment - Marbella 1.323€ / Week

www.mibgroup.es +34 662 58 96 58 info@mibgroup.es

Ref.-ID: MIBGR3049795 Marbella Apartment

3

2

90 m2

Stunning 3 bedroom 3 bathroom( one ensuite), ground floor apartment, underground garage, within one of the best established beachside developments on the coast. The apartment is spacious (184m2) plus extensive terracing. Underground garage with Lift . Set within beautiful hugh nature gardens and waterways and large pool. Access direct to the beach . In walking distance Restaurants and chiringuitos direkt on the beach. Stunning 3 bedroom 3 bathroom ground floor apartment within one of the best established beachside developments on the coast. Situated midway between San Pedro Alcantara and Estepona town centres. The apartment is spacious (184m2) plus extensive terracing. Set within beautiful mature gardens and waterways, the beach is just a 1 minute away. The large communal swimming pool is reserved only for residents of phase 6 of the complex and is only a few steps away from the apartment. The ample sun decks surrounding the pool provide sunloungers and sun umbrellas. The apartment is exceptionally well furnished and equipped with cream marble floors throughout, fitted kitchen with adjacent utility room. Three double bedrooms which can be configured as two double bedded rooms and one twin or two twin and one double depending on the requirements. Two full bathrooms both ensuite to the master bedroom and second bedroom. The third bathroom has a walk in shower. All bathrooms have underfloor heating. Centrally air conditioned and heated throughout. The beach at Costalita offers excellent facilities which include the La Antigua Beach Restaurant and Bar and Pepe's Beach, a typical Spanish style Chriniguito serving food from breakfast until late. A play garden for children is available with the grounds of La Antigua. Entertainment is also a prime feature during the high season months with Flamenco shows and live music. The La Padierna Beach Club Restaurant offers a 5 star menu also situated on the beach just a few minutes walk away as well as a paddle tennis club. Most local amenities are within walking distance or a short drive. There is a convenience store within a 5 minute walk for basic groceries and newspapers and magazines. The larger Mercadona supermarket is on the opposite side of the road approx 5 minutes by car. There is a bank and tapas bar adjacent to the supermarket and a wide selection of restaurants, bars, bakery, pharmacy and hairdressers all available in the nearby pueblo of Cancelada just a 5 minute drive away. 3 bedrooms - 2 twin bedded rooms 1 double or 2 doubles and one twin 3 bathrooms - 2 full bathrooms with bath, shower, W.C. and vanity units 1 walk in shower with W.C. and hand basin and vanity unit Kitchen includes: Fridge freezer, ceramic hob and oven, dishwasher. Utility room houses washing machine, tumble dryer and extra sink and storage. Central airconditioning/heat Underfloor heating in all bathrooms Sky Satellite T.V. DVD/CD player Free WIFI Underground garage with direct access to the apartment via elevator Secured entrance to complex. Regular security patrol cars in operation 24 hours IMPORTANT: THE FINAL CLEANING FEE OF 100 EURO HAS TO BE PAYED CASH ON ARRIVAL - WHEN YOU BOOK THE VILLA YOU AGREE TO ACCEPT THAT TERM.