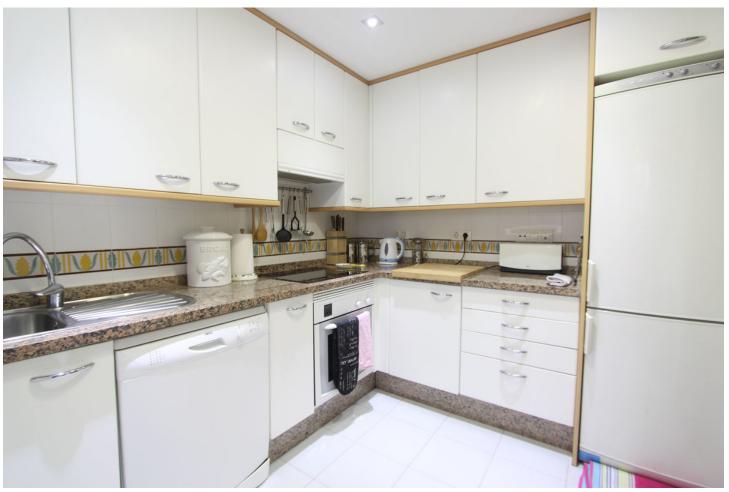

## Short Term Rental - Apartment - Marbella 1.323€ / Week

www.mibgroup.es +34 662 58 96 58 info@mibgroup.es

Ref.-ID: MIBGR3049795 Marbella Apartment

3

2

90 m2

Stunning 3 bedroom 3 bathroom( one ensuite), ground floor apartment, underground garage, within one of the best established beachside developments on the coast. The apartment is spacious (184m2) plus extensive terracing. Underground garage with Lift . Set within beautiful hugh nature gardens and waterways and large pool. Access direct to the beach . In walking distance Restaurants and chiringuitos direkt on the beach. Stunning 3 bedroom 3 bathroom ground floor apartment within one of the best established beachside developments on the coast. Situated midway between San Pedro Alcantara and Estepona town centres. The apartment is spacious (184m2) plus extensive terracing. Set within beautiful mature gardens and waterways, the beach is just a 1 minute away. The large communal swimming pool is reserved only for residents of phase 6 of the complex and is only a few steps away from the apartment. The ample sun decks surrounding the pool provide sunloungers and sun umbrellas. The apartment is exceptionally well furnished and equipped with cream marble floors throughout, fitted kitchen with adjacent utility room. Three double bedrooms which can be configured as two double bedded rooms and one twin or two twin and one double depending on the requirements. Two full bathrooms both ensuite to the master bedroom and second bedroom. The third bathroom has a walk in shower. All bathrooms have underfloor heating. Centrally air conditioned and heated throughout. The beach at Costalita offers excellent facilities which include the La Antigua Beach Restaurant and Bar and Pepe's Beach, a typical Spanish style Chriniguito serving food from breakfast until late. A play garden for children is available with the grounds of La Antigua. Entertainment is also a prime feature during the high season months with Flamenco shows and live music. The La Padierna Beach Club Restaurant offers a 5 star menu also situated on the beach just a few minutes walk away as well as a paddle tennis club. Most local amenities are within walking distance or a short drive. There is a convenience store within a 5 minute walk for basic groceries and newspapers and magazines. The larger Mercadona supermarket is on the opposite side of the road approx 5 minutes by car. There is a bank and tapas bar adjacent to the supermarket and a wide selection of restaurants, bars, bakery, pharmacy and hairdressers all available in the nearby pueblo of Cancelada just a 5 minute drive away. 3 bedrooms - 2 twin bedded rooms 1 double or 2 doubles and one twin 3 bathrooms - 2 full bathrooms with bath, shower, W.C. and vanity units 1 walk in shower with W.C. and hand basin and vanity unit Kitchen includes: Fridge freezer, ceramic hob and oven, dishwasher. Utility room houses washing machine, tumble dryer and extra sink and storage. Central airconditioning/heat Underfloor heating in all bathrooms Sky Satellite T.V. DVD/CD player Free WIFI Underground garage with direct access to the apartment via elevator Secured entrance to complex. Regular security patrol cars in operation 24 hours IMPORTANT: THE FINAL CLEANING FEE OF 100 EURO HAS TO BE PAYED CASH ON ARRIVAL - WHEN YOU BOOK THE VILLA YOU AGREE TO ACCEPT THAT TERM.