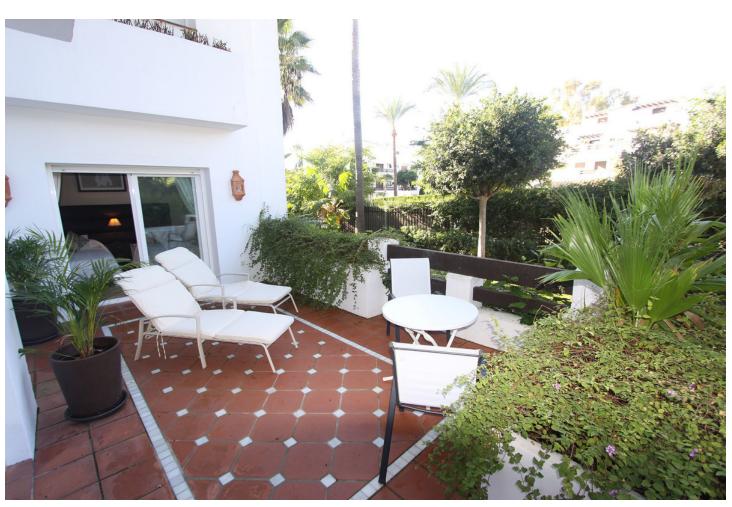

## Short Term Rental - Apartment - Marbella 1.323€ / Week

www.mibgroup.es +34 662 58 96 58 info@mibgroup.es

Ref.-ID: MIBGR3049795 Marbella Apartment

3

2

90 m2

Stunning 3 bedroom 3 bathroom( one ensuite), ground floor apartment, underground garage, within one of the best established beachside developments on the coast. The apartment is spacious (184m2) plus extensive terracing. Underground garage with Lift . Set within beautiful hugh nature gardens and waterways and large pool. Access direct to the beach . In walking distance Restaurants and chiringuitos direkt on the beach. Stunning 3 bedroom 3 bathroom ground floor apartment within one of the best established beachside developments on the coast. Situated midway between San Pedro Alcantara and Estepona town centres. The apartment is spacious (184m2) plus extensive terracing. Set within beautiful mature gardens and waterways, the beach is just a 1 minute away. The large communal swimming pool is reserved only for residents of phase 6 of the complex and is only a few steps away from the apartment. The ample sun decks surrounding the pool provide sunloungers and sun umbrellas. The apartment is exceptionally well furnished and equipped with cream marble floors throughout, fitted kitchen with adjacent utility room. Three double bedrooms which can be configured as two double bedded rooms and one twin or two twin and one double depending on the requirements. Two full bathrooms both ensuite to the master bedroom and second bedroom. The third bathroom has a walk in shower. All bathrooms have underfloor heating. Centrally air conditioned and heated throughout. The beach at Costalita offers excellent facilities which include the La Antigua Beach Restaurant and Bar and Pepe's Beach, a typical Spanish style Chriniguito serving food from breakfast until late. A play garden for children is available with the grounds of La Antigua. Entertainment is also a prime feature during the high season months with Flamenco shows and live music. The La Padierna Beach Club Restaurant offers a 5 star menu also situated on the beach just a few minutes walk away as well as a paddle tennis club. Most local amenities are within walking distance or a short drive. There is a convenience store within a 5 minute walk for basic groceries and newspapers and magazines. The larger Mercadona supermarket is on the opposite side of the road approx 5 minutes by car. There is a bank and tapas bar adjacent to the supermarket and a wide selection of restaurants, bars, bakery, pharmacy and hairdressers all available in the nearby pueblo of Cancelada just a 5 minute drive away. 3 bedrooms - 2 twin bedded rooms 1 double or 2 doubles and one twin 3 bathrooms - 2 full bathrooms with bath, shower, W.C. and vanity units 1 walk in shower with W.C. and hand basin and vanity unit Kitchen includes: Fridge freezer, ceramic hob and oven, dishwasher. Utility room houses washing machine, tumble dryer and extra sink and storage. Central airconditioning/heat Underfloor heating in all bathrooms Sky Satellite T.V. DVD/CD player Free WIFI Underground garage with direct access to the apartment via elevator Secured entrance to complex. Regular security patrol cars in operation 24 hours IMPORTANT: THE FINAL CLEANING FEE OF 100 EURO HAS TO BE PAYED CASH ON ARRIVAL - WHEN YOU BOOK THE VILLA YOU AGREE TO ACCEPT THAT TERM.