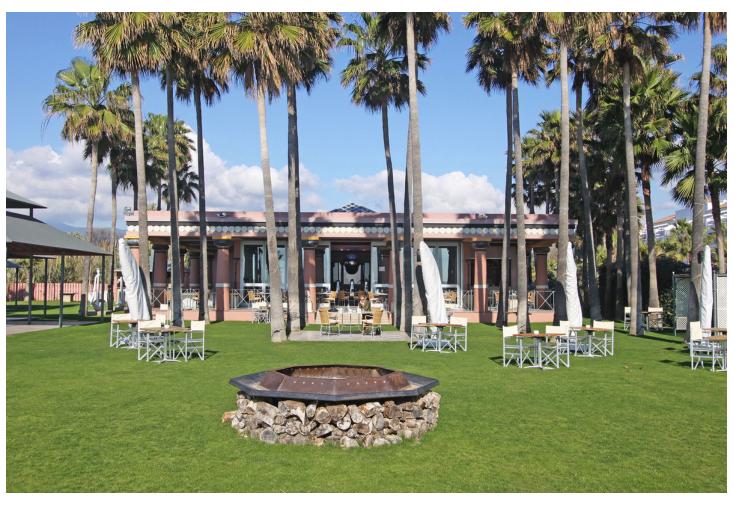

## Short Term Rental - Apartment - Marbella 1.323€ / Week

www.mibgroup.es +34 662 58 96 58 info@mibgroup.es

Ref.-ID: MIBGR3049795 Marbella Apartment

3

2

90 m2

Stunning 3 bedroom 3 bathroom( one ensuite), ground floor apartment, underground garage, within one of the best established beachside developments on the coast. The apartment is spacious (184m2) plus extensive terracing. Underground garage with Lift . Set within beautiful hugh nature gardens and waterways and large pool. Access direct to the beach . In walking distance Restaurants and chiringuitos direkt on the beach. Stunning 3 bedroom 3 bathroom ground floor apartment within one of the best established beachside developments on the coast. Situated midway between San Pedro Alcantara and Estepona town centres. The apartment is spacious (184m2) plus extensive terracing. Set within beautiful mature gardens and waterways, the beach is just a 1 minute away. The large communal swimming pool is reserved only for residents of phase 6 of the complex and is only a few steps away from the apartment. The ample sun decks surrounding the pool provide sunloungers and sun umbrellas. The apartment is exceptionally well furnished and equipped with cream marble floors throughout, fitted kitchen with adjacent utility room. Three double bedrooms which can be configured as two double bedded rooms and one twin or two twin and one double depending on the requirements. Two full bathrooms both ensuite to the master bedroom and second bedroom. The third bathroom has a walk in shower. All bathrooms have underfloor heating. Centrally air conditioned and heated throughout. The beach at Costalita offers excellent facilities which include the La Antigua Beach Restaurant and Bar and Pepe's Beach, a typical Spanish style Chriniguito serving food from breakfast until late. A play garden for children is available with the grounds of La Antigua. Entertainment is also a prime feature during the high season months with Flamenco shows and live music. The La Padierna Beach Club Restaurant offers a 5 star menu also situated on the beach just a few minutes walk away as well as a paddle tennis club. Most local amenities are within walking distance or a short drive. There is a convenience store within a 5 minute walk for basic groceries and newspapers and magazines. The larger Mercadona supermarket is on the opposite side of the road approx 5 minutes by car. There is a bank and tapas bar adjacent to the supermarket and a wide selection of restaurants, bars, bakery, pharmacy and hairdressers all available in the nearby pueblo of Cancelada just a 5 minute drive away. 3 bedrooms - 2 twin bedded rooms 1 double or 2 doubles and one twin 3 bathrooms - 2 full bathrooms with bath, shower, W.C. and vanity units 1 walk in shower with W.C. and hand basin and vanity unit Kitchen includes: Fridge freezer, ceramic hob and oven, dishwasher. Utility room houses washing machine, tumble dryer and extra sink and storage. Central airconditioning/heat Underfloor heating in all bathrooms Sky Satellite T.V. DVD/CD player Free WIFI Underground garage with direct access to the apartment via elevator Secured entrance to complex. Regular security patrol cars in operation 24 hours IMPORTANT: THE FINAL CLEANING FEE OF 100 EURO HAS TO BE PAYED CASH ON ARRIVAL - WHEN YOU BOOK THE VILLA YOU AGREE TO ACCEPT THAT TERM.