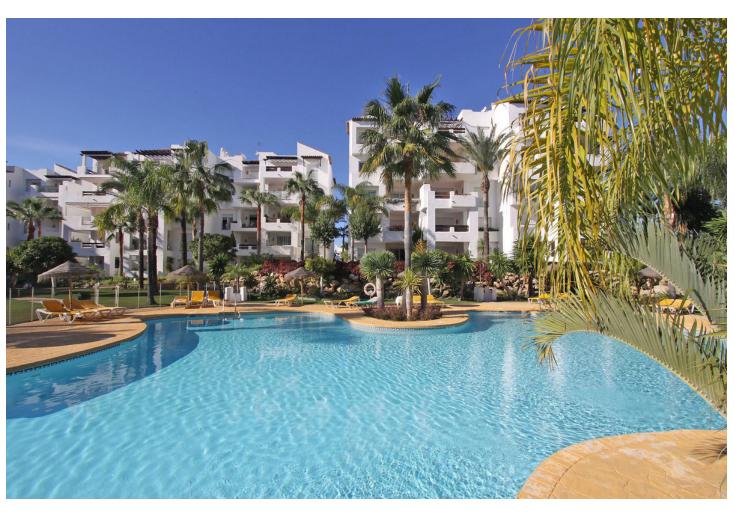

## Short Term Rental - Apartment - Marbella 1.323€ / Week

www.mibgroup.es +34 662 58 96 58 info@mibgroup.es

Ref.-ID: MIBGR3049795 Marbella Apartment

3

2

90 m2

Stunning 3 bedroom 3 bathroom( one ensuite), ground floor apartment, underground garage, within one of the best established beachside developments on the coast. The apartment is spacious (184m2) plus extensive terracing. Underground garage with Lift . Set within beautiful hugh nature gardens and waterways and large pool. Access direct to the beach . In walking distance Restaurants and chiringuitos direkt on the beach. Stunning 3 bedroom 3 bathroom ground floor apartment within one of the best established beachside developments on the coast. Situated midway between San Pedro Alcantara and Estepona town centres. The apartment is spacious (184m2) plus extensive terracing. Set within beautiful mature gardens and waterways, the beach is just a 1 minute away. The large communal swimming pool is reserved only for residents of phase 6 of the complex and is only a few steps away from the apartment. The ample sun decks surrounding the pool provide sunloungers and sun umbrellas. The apartment is exceptionally well furnished and equipped with cream marble floors throughout, fitted kitchen with adjacent utility room. Three double bedrooms which can be configured as two double bedded rooms and one twin or two twin and one double depending on the requirements. Two full bathrooms both ensuite to the master bedroom and second bedroom. The third bathroom has a walk in shower. All bathrooms have underfloor heating. Centrally air conditioned and heated throughout. The beach at Costalita offers excellent facilities which include the La Antigua Beach Restaurant and Bar and Pepe's Beach, a typical Spanish style Chriniguito serving food from breakfast until late. A play garden for children is available with the grounds of La Antigua. Entertainment is also a prime feature during the high season months with Flamenco shows and live music. The La Padierna Beach Club Restaurant offers a 5 star menu also situated on the beach just a few minutes walk away as well as a paddle tennis club. Most local amenities are within walking distance or a short drive. There is a convenience store within a 5 minute walk for basic groceries and newspapers and magazines. The larger Mercadona supermarket is on the opposite side of the road approx 5 minutes by car. There is a bank and tapas bar adjacent to the supermarket and a wide selection of restaurants, bars, bakery, pharmacy and hairdressers all available in the nearby pueblo of Cancelada just a 5 minute drive away. 3 bedrooms - 2 twin bedded rooms 1 double or 2 doubles and one twin 3 bathrooms - 2 full bathrooms with bath, shower, W.C. and vanity units 1 walk in shower with W.C. and hand basin and vanity unit Kitchen includes: Fridge freezer, ceramic hob and oven, dishwasher. Utility room houses washing machine, tumble dryer and extra sink and storage. Central airconditioning/heat Underfloor heating in all bathrooms Sky Satellite T.V. DVD/CD player Free WIFI Underground garage with direct access to the apartment via elevator Secured entrance to complex. Regular security patrol cars in operation 24 hours IMPORTANT: THE FINAL CLEANING FEE OF 100 EURO HAS TO BE PAYED CASH ON ARRIVAL - WHEN YOU BOOK THE VILLA YOU AGREE TO ACCEPT THAT TERM.

Luxury

Pool

Communal

Condition

**✓** Good