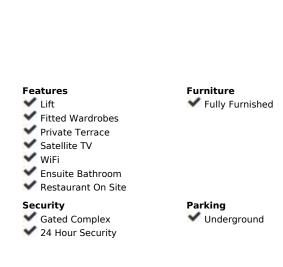

## Short Term Rental - Apartment - Marbella 1.323€ / Week

www.mibgroup.es +34 662 58 96 58 info@mibgroup.es

Ref.-ID: MIBGR3049795 Marbella Apartment

3

2

90 m2

Stunning 3 bedroom 3 bathroom( one ensuite), ground floor apartment, underground garage, within one of the best established beachside developments on the coast. The apartment is spacious (184m2) plus extensive terracing. Underground garage with Lift . Set within beautiful hugh nature gardens and waterways and large pool. Access direct to the beach . In walking distance Restaurants and chiringuitos direkt on the beach. Stunning 3 bedroom 3 bathroom ground floor apartment within one of the best established beachside developments on the coast. Situated midway between San Pedro Alcantara and Estepona town centres. The apartment is spacious (184m2) plus extensive terracing. Set within beautiful mature gardens and waterways, the beach is just a 1 minute away. The large communal swimming pool is reserved only for residents of phase 6 of the complex and is only a few steps away from the apartment. The ample sun decks surrounding the pool provide sunloungers and sun umbrellas. The apartment is exceptionally well furnished and equipped with cream marble floors throughout, fitted kitchen with adjacent utility room. Three double bedrooms which can be configured as two double bedded rooms and one twin or two twin and one double depending on the requirements. Two full bathrooms both ensuite to the master bedroom and second bedroom. The third bathroom has a walk in shower. All bathrooms have underfloor heating. Centrally air conditioned and heated throughout. The beach at Costalita offers excellent facilities which include the La Antigua Beach Restaurant and Bar and Pepe's Beach, a typical Spanish style Chriniguito serving food from breakfast until late. A play garden for children is available with the grounds of La Antigua. Entertainment is also a prime feature during the high season months with Flamenco shows and live music. The La Padierna Beach Club Restaurant offers a 5 star menu also situated on the beach just a few minutes walk away as well as a paddle tennis club. Most local amenities are within walking distance or a short drive. There is a convenience store within a 5 minute walk for basic groceries and newspapers and magazines. The larger Mercadona supermarket is on the opposite side of the road approx 5 minutes by car. There is a bank and tapas bar adjacent to the supermarket and a wide selection of restaurants, bars, bakery, pharmacy and hairdressers all available in the nearby pueblo of Cancelada just a 5 minute drive away. 3 bedrooms - 2 twin bedded rooms 1 double or 2 doubles and one twin 3 bathrooms - 2 full bathrooms with bath, shower, W.C. and vanity units 1 walk in shower with W.C. and hand basin and vanity unit Kitchen includes: Fridge freezer, ceramic hob and oven, dishwasher. Utility room houses washing machine, tumble dryer and extra sink and storage. Central airconditioning/heat Underfloor heating in all bathrooms Sky Satellite T.V. DVD/CD player Free WIFI Underground garage with direct access to the apartment via elevator Secured entrance to complex. Regular security patrol cars in operation 24 hours IMPORTANT: THE FINAL CLEANING FEE OF 100 EURO HAS TO BE PAYED CASH ON ARRIVAL - WHEN YOU BOOK THE VILLA YOU AGREE TO ACCEPT THAT TERM.