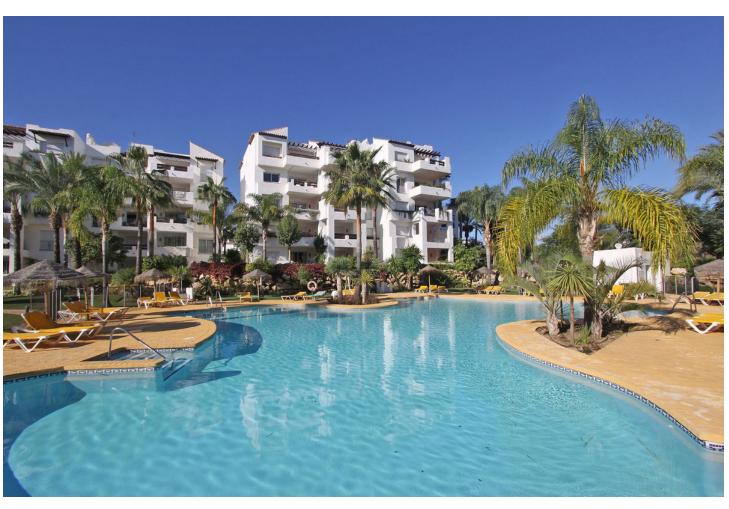

## Short Term Rental - Apartment - Marbella 1.323€ / Week

www.mibgroup.es +34 662 58 96 58 info@mibgroup.es

Ref.-ID: MIBGR3049795 Marbella Apartment

3

2

90 m2

Stunning 3 bedroom 3 bathroom( one ensuite), ground floor apartment, underground garage, within one of the best established beachside developments on the coast. The apartment is spacious (184m2) plus extensive terracing. Underground garage with Lift . Set within beautiful hugh nature gardens and waterways and large pool. Access direct to the beach . In walking distance Restaurants and chiringuitos direkt on the beach. Stunning 3 bedroom 3 bathroom ground floor apartment within one of the best established beachside developments on the coast. Situated midway between San Pedro Alcantara and Estepona town centres. The apartment is spacious (184m2) plus extensive terracing. Set within beautiful mature gardens and waterways, the beach is just a 1 minute away. The large communal swimming pool is reserved only for residents of phase 6 of the complex and is only a few steps away from the apartment. The ample sun decks surrounding the pool provide sunloungers and sun umbrellas. The apartment is exceptionally well furnished and equipped with cream marble floors throughout, fitted kitchen with adjacent utility room. Three double bedrooms which can be configured as two double bedded rooms and one twin or two twin and one double depending on the requirements. Two full bathrooms both ensuite to the master bedroom and second bedroom. The third bathroom has a walk in shower. All bathrooms have underfloor heating. Centrally air conditioned and heated throughout. The beach at Costalita offers excellent facilities which include the La Antigua Beach Restaurant and Bar and Pepe's Beach, a typical Spanish style Chriniguito serving food from breakfast until late. A play garden for children is available with the grounds of La Antigua. Entertainment is also a prime feature during the high season months with Flamenco shows and live music. The La Padierna Beach Club Restaurant offers a 5 star menu also situated on the beach just a few minutes walk away as well as a paddle tennis club. Most local amenities are within walking distance or a short drive. There is a convenience store within a 5 minute walk for basic groceries and newspapers and magazines. The larger Mercadona supermarket is on the opposite side of the road approx 5 minutes by car. There is a bank and tapas bar adjacent to the supermarket and a wide selection of restaurants, bars, bakery, pharmacy and hairdressers all available in the nearby pueblo of Cancelada just a 5 minute drive away. 3 bedrooms - 2 twin bedded rooms 1 double or 2 doubles and one twin 3 bathrooms - 2 full bathrooms with bath, shower, W.C. and vanity units 1 walk in shower with W.C. and hand basin and vanity unit Kitchen includes: Fridge freezer, ceramic hob and oven, dishwasher. Utility room houses washing machine, tumble dryer and extra sink and storage. Central airconditioning/heat Underfloor heating in all bathrooms Sky Satellite T.V. DVD/CD player Free WIFI Underground garage with direct access to the apartment via elevator Secured entrance to complex. Regular security patrol cars in operation 24 hours IMPORTANT: THE FINAL CLEANING FEE OF 100 EURO HAS TO BE PAYED CASH ON ARRIVAL - WHEN YOU BOOK THE VILLA YOU AGREE TO ACCEPT THAT TERM.