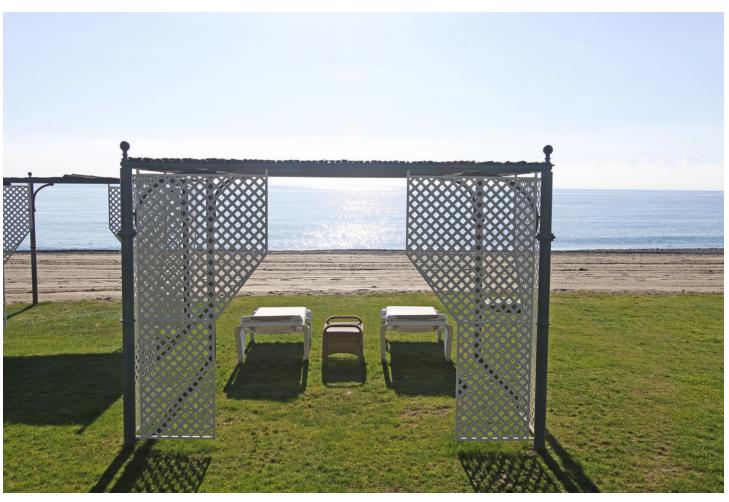

## Short Term Rental - Apartment - Marbella 1.323€ / Week

www.mibgroup.es +34 662 58 96 58 info@mibgroup.es

Ref.-ID: MIBGR3049795 Marbella Apartment

3

2

90 m2

Stunning 3 bedroom 3 bathroom( one ensuite), ground floor apartment, underground garage, within one of the best established beachside developments on the coast. The apartment is spacious (184m2) plus extensive terracing. Underground garage with Lift . Set within beautiful hugh nature gardens and waterways and large pool. Access direct to the beach . In walking distance Restaurants and chiringuitos direkt on the beach. Stunning 3 bedroom 3 bathroom ground floor apartment within one of the best established beachside developments on the coast. Situated midway between San Pedro Alcantara and Estepona town centres. The apartment is spacious (184m2) plus extensive terracing. Set within beautiful mature gardens and waterways, the beach is just a 1 minute away. The large communal swimming pool is reserved only for residents of phase 6 of the complex and is only a few steps away from the apartment. The ample sun decks surrounding the pool provide sunloungers and sun umbrellas. The apartment is exceptionally well furnished and equipped with cream marble floors throughout, fitted kitchen with adjacent utility room. Three double bedrooms which can be configured as two double bedded rooms and one twin or two twin and one double depending on the requirements. Two full bathrooms both ensuite to the master bedroom and second bedroom. The third bathroom has a walk in shower. All bathrooms have underfloor heating. Centrally air conditioned and heated throughout. The beach at Costalita offers excellent facilities which include the La Antigua Beach Restaurant and Bar and Pepe's Beach, a typical Spanish style Chriniguito serving food from breakfast until late. A play garden for children is available with the grounds of La Antigua. Entertainment is also a prime feature during the high season months with Flamenco shows and live music. The La Padierna Beach Club Restaurant offers a 5 star menu also situated on the beach just a few minutes walk away as well as a paddle tennis club. Most local amenities are within walking distance or a short drive. There is a convenience store within a 5 minute walk for basic groceries and newspapers and magazines. The larger Mercadona supermarket is on the opposite side of the road approx 5 minutes by car. There is a bank and tapas bar adjacent to the supermarket and a wide selection of restaurants, bars, bakery, pharmacy and hairdressers all available in the nearby pueblo of Cancelada just a 5 minute drive away. 3 bedrooms - 2 twin bedded rooms 1 double or 2 doubles and one twin 3 bathrooms - 2 full bathrooms with bath, shower, W.C. and vanity units 1 walk in shower with W.C. and hand basin and vanity unit Kitchen includes: Fridge freezer, ceramic hob and oven, dishwasher. Utility room houses washing machine, tumble dryer and extra sink and storage. Central airconditioning/heat Underfloor heating in all bathrooms Sky Satellite T.V. DVD/CD player Free WIFI Underground garage with direct access to the apartment via elevator Secured entrance to complex. Regular security patrol cars in operation 24 hours IMPORTANT: THE FINAL CLEANING FEE OF 100 EURO HAS TO BE PAYED CASH ON ARRIVAL - WHEN YOU BOOK THE VILLA YOU AGREE TO ACCEPT THAT TERM.