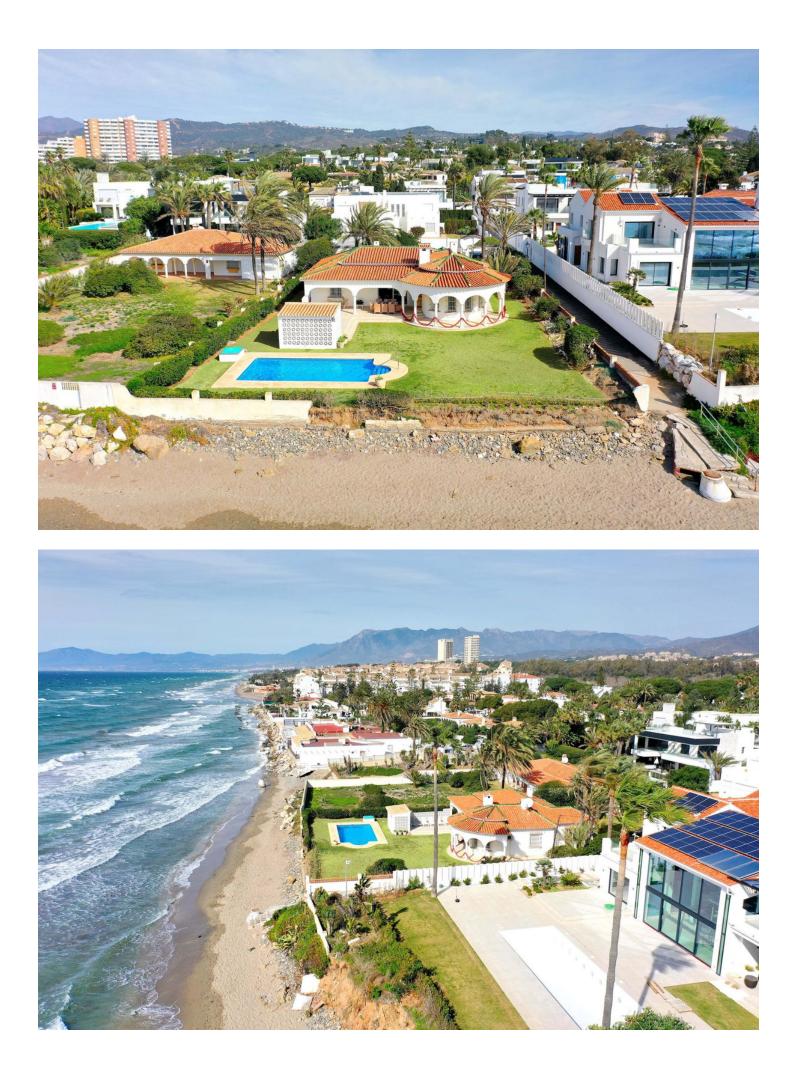

www.mibgroup.es +34 662 58 96 58 info@mibgroup.es

| 3 | <b>=</b> 3 | <b>200 m2</b> | 🗐 1300 m2 |
|---|------------|---------------|-----------|

Experience the ultimate in beachfront luxury with our unique villa boasting a stunning pool and garden area, all set on a generous 1500 m2 plot. This exquisite retreat features 3 bedrooms and 3 bathrooms, including a separate apartment with its own kitchen, ensuite bathroom, and cozy fireplace, accommodating up to 3 guests comfortably. Step outside to discover a charming outdoor dining area complete with a barbecue, perfect for enjoying al fresco meals amidst breathtaking surroundings. Indulge in the epitome of comfort and convenience as our villa comes fully equipped with everything you need for a memorable family vacation. The well-appointed kitchen ensures seamless meal preparations, while amenities such as WiFi and ample parking further enhance your stay. Unwind and rejuvenate in this idyllic setting, where every moment promises serenity and relaxation. Witness the magic of sunsets over the shimmering sea, with panoramic views stretching all the way to Gibraltar and even Morocco, creating an unforgettable backdrop to your holiday experience. Conveniently located just 200 meters from excellent beachfront restaurants, with additional dining options and shops within easy reach. Explore the area further with leisurely strolls along the beach or take advantage of nearby amenities such as tennis courts and gyms, all within a short distance from the villa. With Malaga airport just a 30-minute drive away, accessibility is never an issue. Our dedicated team welcomes you warmly and remains available throughout your stay, ensuring every need is met for a truly exceptional getaway.

| Setting<br>Beachfront<br>Close To Sea<br>Close To Schools<br>Front Line Beach Complex | Orientation<br>South                                             | <b>Condition</b><br><b>F</b> air                                                                                                                                                       | Pool<br>V Private            |
|---------------------------------------------------------------------------------------|------------------------------------------------------------------|----------------------------------------------------------------------------------------------------------------------------------------------------------------------------------------|------------------------------|
| Climate Control<br>Air Conditioning<br>Hot A/C<br>Fireplace                           | Views<br>Sea<br>Mountain<br>Beach<br>Panoramic<br>Garden<br>Pool | Features<br>Covered Terrace<br>Private Terrace<br>Satellite TV<br>WiFi<br>Guest Apartment<br>Utility Room<br>Ensuite Bathroom<br>Barbeque<br>Restaurant On Site<br>Staff Accommodation | Furniture<br>Fully Furnished |
| Kitchen<br>V Fully Fitted                                                             | Garden<br>V Private                                              | Security<br>Alarm System                                                                                                                                                               | Parking<br>Vivate            |
| Utilities<br>Electricity                                                              | Category<br>Bargain<br>Beachfront<br>Holiday Homes               |                                                                                                                                                                                        |                              |