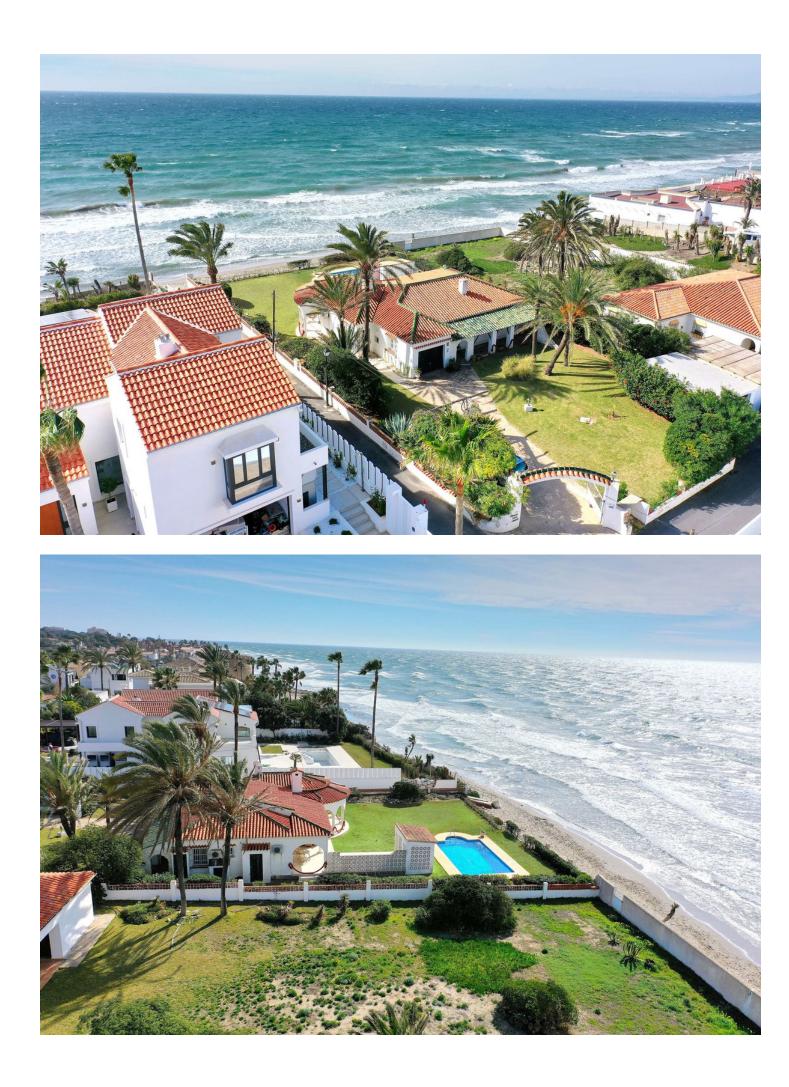

www.mibgroup.es +34 662 58 96 58 info@mibgroup.es

| 3 | <b>=</b> 3 | <b>200 m2</b> | 🗐 1300 m2 |
|---|------------|---------------|-----------|

Experience the ultimate in beachfront luxury with our unique villa boasting a stunning pool and garden area, all set on a generous 1500 m2 plot. This exquisite retreat features 3 bedrooms and 3 bathrooms, including a separate apartment with its own kitchen, ensuite bathroom, and cozy fireplace, accommodating up to 3 guests comfortably. Step outside to discover a charming outdoor dining area complete with a barbecue, perfect for enjoying al fresco meals amidst breathtaking surroundings. Indulge in the epitome of comfort and convenience as our villa comes fully equipped with everything you need for a memorable family vacation. The well-appointed kitchen ensures seamless meal preparations, while amenities such as WiFi and ample parking further enhance your stay. Unwind and rejuvenate in this idyllic setting, where every moment promises serenity and relaxation. Witness the magic of sunsets over the shimmering sea, with panoramic views stretching all the way to Gibraltar and even Morocco, creating an unforgettable backdrop to your holiday experience. Conveniently located just 200 meters from excellent beachfront restaurants, with additional dining options and shops within easy reach. Explore the area further with leisurely strolls along the beach or take advantage of nearby amenities such as tennis courts and gyms, all within a short distance from the villa. With Malaga airport just a 30-minute drive away, accessibility is never an issue. Our dedicated team welcomes you warmly and remains available throughout your stay, ensuring every need is met for a truly exceptional getaway.

| Setting<br>Beachfront<br>Close To Sea<br>Close To Schools<br>Front Line Beach Complex | Orientation<br>South                                             | <b>Condition</b><br><b>F</b> air                                                                                                                                                       | Pool<br>V Private            |
|---------------------------------------------------------------------------------------|------------------------------------------------------------------|----------------------------------------------------------------------------------------------------------------------------------------------------------------------------------------|------------------------------|
| Climate Control<br>Air Conditioning<br>Hot A/C<br>Fireplace                           | Views<br>Sea<br>Mountain<br>Beach<br>Panoramic<br>Garden<br>Pool | Features<br>Covered Terrace<br>Private Terrace<br>Satellite TV<br>WiFi<br>Guest Apartment<br>Utility Room<br>Ensuite Bathroom<br>Barbeque<br>Restaurant On Site<br>Staff Accommodation | Furniture<br>Fully Furnished |
| Kitchen<br>V Fully Fitted                                                             | Garden<br>V Private                                              | Security<br>Alarm System                                                                                                                                                               | Parking<br>Vivate            |
| Utilities<br>Electricity                                                              | Category<br>Bargain<br>Beachfront<br>Holiday Homes               |                                                                                                                                                                                        |                              |