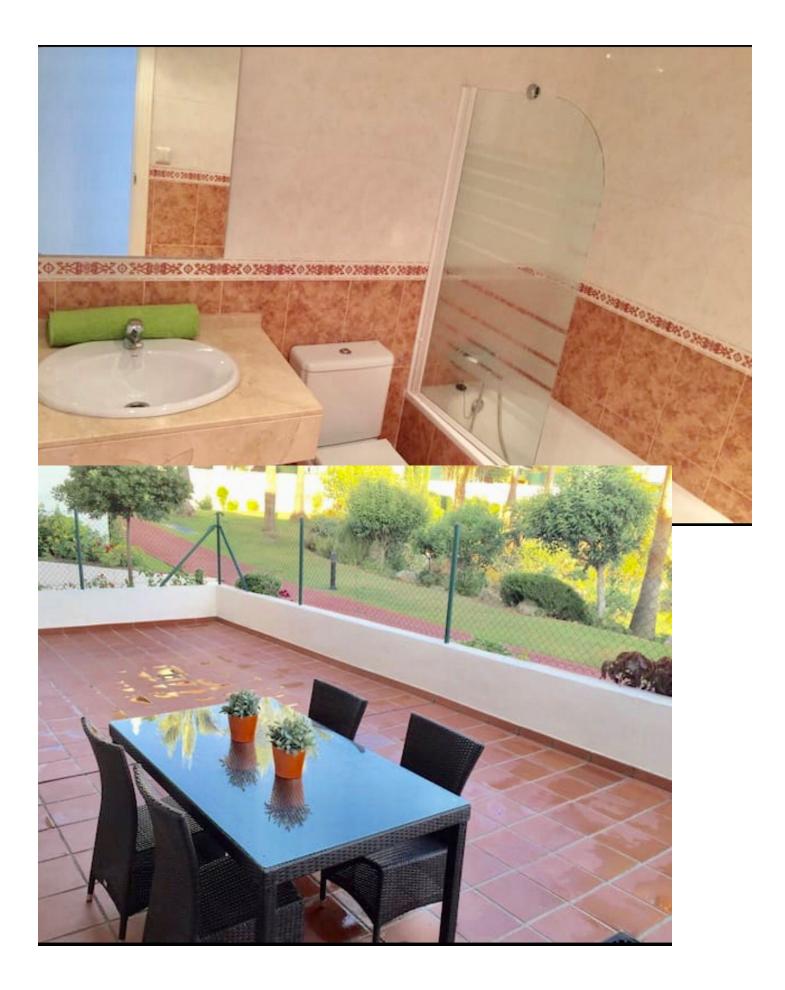

2

LONG TERM FROM SEPTEMBER TO JUNE. Large apartment within walking distance of Puerto Banus, 2 bedrooms, 2 bathrooms, with living / dining room, large south facing terrace. The apartment has a fully equipped kitchen, marble floors, hot and cold air conditioning, the master bedroom has a bathroom en suite, secure parking. The apartment is in a complex surrounded by gardens and swimming pools (one of them is for children). The beach is only 15 minutes walk from the complex. An ideal base for golfers, the golf valley of Nueva Andalucía is only 5-10 minutes away by car with many acclaimed golf courses such as Los Naranjos, La Quinta, Las Brisas and Aloha. With an unbeatable location near Puerto Banus and local services, this property is ideal for vacations.