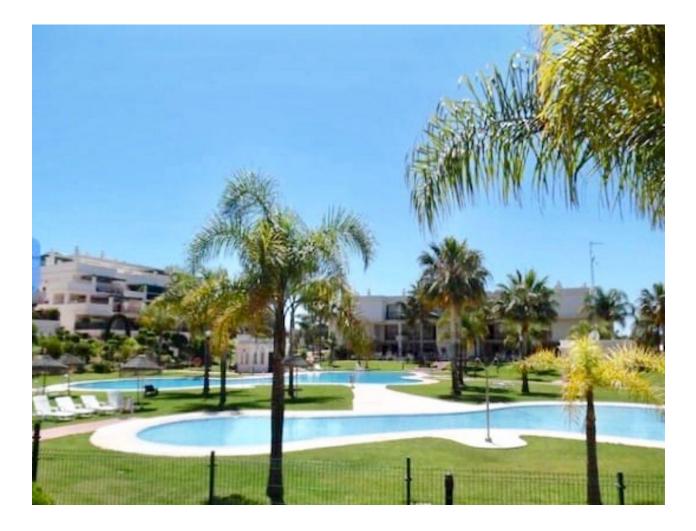

2

LONG TERM FROM SEPTEMBER TO JUNE. Large apartment within walking distance of Puerto Banus, 2 bedrooms, 2 bathrooms, with living / dining room, large south facing terrace. The apartment has a fully equipped kitchen, marble floors, hot and cold air conditioning, the master bedroom has a bathroom en suite, secure parking. The apartment is in a complex surrounded by gardens and swimming pools (one of them is for children). The beach is only 15 minutes walk from the complex. An ideal base for golfers, the golf valley of Nueva Andalucía is only 5-10 minutes away by car with many acclaimed golf courses such as Los Naranjos, La Quinta, Las Brisas and Aloha. With an unbeatable location near Puerto Banus and local services, this property is ideal for vacations.