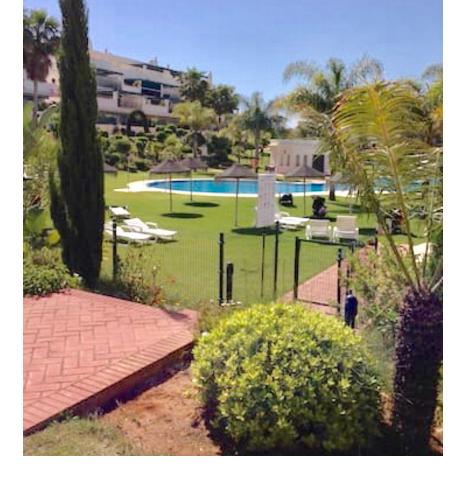

2

LONG TERM FROM SEPTEMBER TO JUNE. Large apartment within walking distance of Puerto Banus, 2 bedrooms, 2 bathrooms, with living / dining room, large south facing terrace. The apartment has a fully equipped kitchen, marble floors, hot and cold air conditioning, the master bedroom has a bathroom en suite, secure parking. The apartment is in a complex surrounded by gardens and swimming pools (one of them is for children). The beach is only 15 minutes walk from the complex. An ideal base for golfers, the golf valley of Nueva Andalucía is only 5-10 minutes away by car with many acclaimed golf courses such as Los Naranjos, La Quinta, Las Brisas and Aloha. With an unbeatable location near Puerto Banus and local services, this property is ideal for vacations.