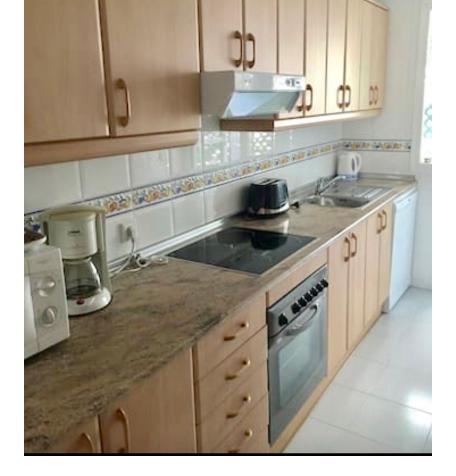

2

LONG TERM FROM SEPTEMBER TO JUNE. Large apartment within walking distance of Puerto Banus, 2 bedrooms, 2 bathrooms, with living / dining room, large south facing terrace. The apartment has a fully equipped kitchen, marble floors, hot and cold air conditioning, the master bedroom has a bathroom en suite, secure parking. The apartment is in a complex surrounded by gardens and swimming pools (one of them is for children). The beach is only 15 minutes walk from the complex. An ideal base for golfers, the golf valley of Nueva Andalucía is only 5-10 minutes away by car with many acclaimed golf courses such as Los Naranjos, La Quinta, Las Brisas and Aloha. With an unbeatable location near Puerto Banus and local services, this property is ideal for vacations.