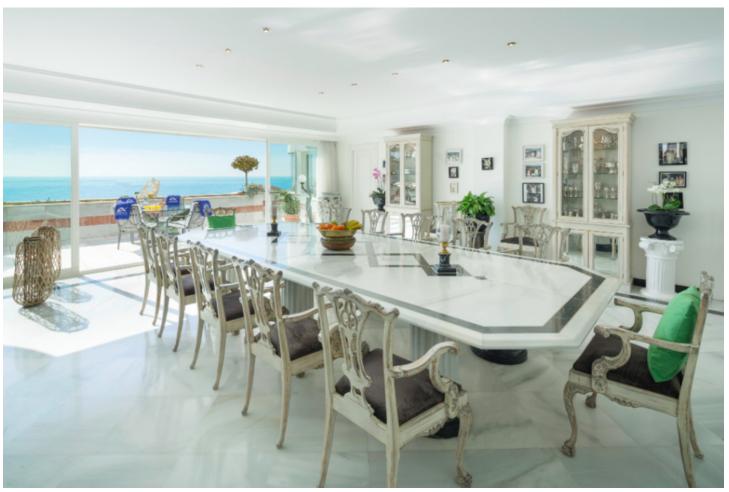

## Short Term Rental - Apartment - Puerto Banús 25.000€ / Week

www.mibgroup.es +34 662 58 96 58 info@mibgroup.es

Ref.-ID: MIBGR3182194 Puerto Banús Apartment

8

Drinkable Water

5.1

986 m2

UNIQUE AND AWESOME PENTHOUSE IN PUERTO BANUS.Luxury beach front Apartment, The views are truly unique, the sea, coast and mountain ...VERY PRIVATE The luxurious apartment has 5 or 6 bedrooms, with 5 bathrooms and guest toilet.apartment equipped and furnished to the highest standard, 24 hour security, underground secure parking, individual lift, Magnificent entertaining rooms and a large terrace of more than 1,000 m2, with beautiful gardens and private pool, The complex has 24 hour security, and has a beautiful communal pool to enjoy unique holidays, just walk or cycle up the paved beach front to any number of beautiful beaches, restaurants, bars and into the buzzing Puerto Banus. in the best location place in Marbella. Ask for availability