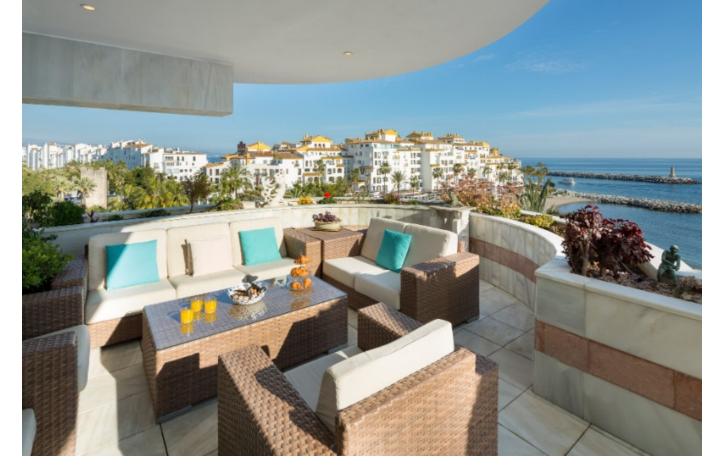

## Short Term Rental - Apartment - Puerto Banús 25.000€ / Week

www.mibgroup.es +34 662 58 96 58 info@mibgroup.es

Ref.-ID: MIBGR3182194 Puerto Banús Apartment

8

Drinkable Water

5.1

986 m2

UNIQUE AND AWESOME PENTHOUSE IN PUERTO BANUS.Luxury beach front Apartment, The views are truly unique, the sea, coast and mountain ...VERY PRIVATE The luxurious apartment has 5 or 6 bedrooms, with 5 bathrooms and guest toilet.apartment equipped and furnished to the highest standard, 24 hour security, underground secure parking, individual lift, Magnificent entertaining rooms and a large terrace of more than 1,000 m2, with beautiful gardens and private pool, The complex has 24 hour security, and has a beautiful communal pool to enjoy unique holidays, just walk or cycle up the paved beach front to any number of beautiful beaches, restaurants, bars and into the buzzing Puerto Banus. in the best location place in Marbella. Ask for availability