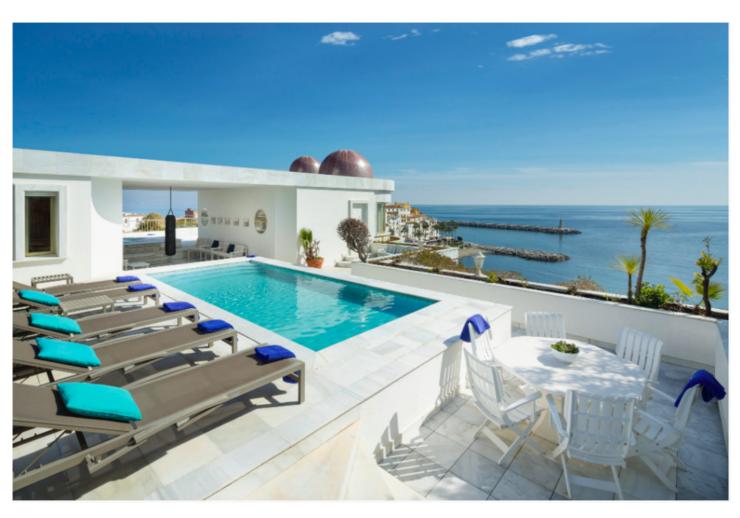

## Short Term Rental - Apartment - Puerto Banús 25.000€ / Week

www.mibgroup.es +34 662 58 96 58 info@mibgroup.es

Ref.-ID: MIBGR3182194 Puerto Banús Apartment

8

Drinkable Water

5.1

986 m2

UNIQUE AND AWESOME PENTHOUSE IN PUERTO BANUS.Luxury beach front Apartment, The views are truly unique, the sea, coast and mountain ...VERY PRIVATE The luxurious apartment has 5 or 6 bedrooms, with 5 bathrooms and guest toilet.apartment equipped and furnished to the highest standard, 24 hour security, underground secure parking, individual lift, Magnificent entertaining rooms and a large terrace of more than 1,000 m2, with beautiful gardens and private pool, The complex has 24 hour security, and has a beautiful communal pool to enjoy unique holidays, just walk or cycle up the paved beach front to any number of beautiful beaches, restaurants, bars and into the buzzing Puerto Banus. in the best location place in Marbella. Ask for availability