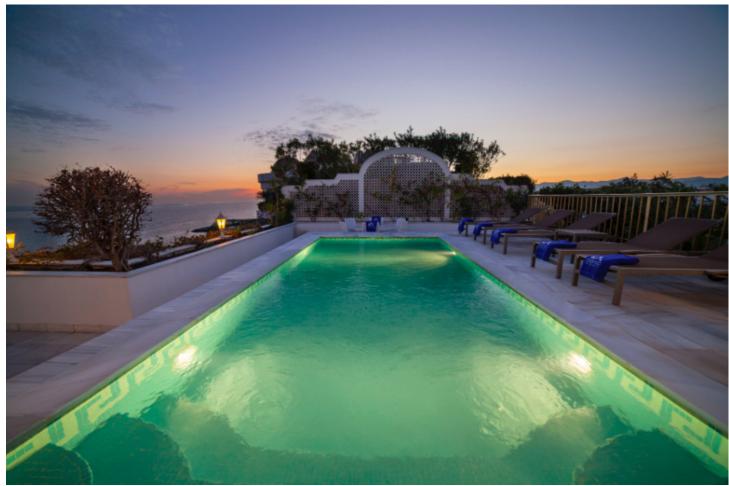

## Short Term Rental - Apartment - Puerto Banús 25.000€ / Week

www.mibgroup.es +34 662 58 96 58 info@mibgroup.es

Ref.-ID: MIBGR3182194 Puerto Banús Apartment

8

Drinkable Water

5.1

986 m2

UNIQUE AND AWESOME PENTHOUSE IN PUERTO BANUS.Luxury beach front Apartment, The views are truly unique, the sea, coast and mountain ...VERY PRIVATE The luxurious apartment has 5 or 6 bedrooms, with 5 bathrooms and guest toilet.apartment equipped and furnished to the highest standard, 24 hour security, underground secure parking, individual lift, Magnificent entertaining rooms and a large terrace of more than 1,000 m2, with beautiful gardens and private pool, The complex has 24 hour security, and has a beautiful communal pool to enjoy unique holidays, just walk or cycle up the paved beach front to any number of beautiful beaches, restaurants, bars and into the buzzing Puerto Banus. in the best location place in Marbella. Ask for availability