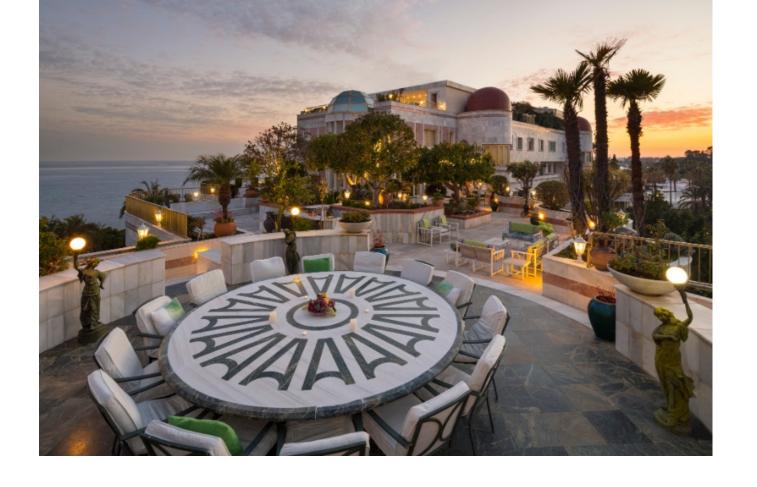

## Short Term Rental - Apartment - Puerto Banús 25.000€ / Week

www.mibgroup.es +34 662 58 96 58 info@mibgroup.es

Ref.-ID: MIBGR3182194 Puerto Banús Apartment

8

Drinkable Water

5.1

986 m2

UNIQUE AND AWESOME PENTHOUSE IN PUERTO BANUS.Luxury beach front Apartment, The views are truly unique, the sea, coast and mountain ...VERY PRIVATE The luxurious apartment has 5 or 6 bedrooms, with 5 bathrooms and guest toilet.apartment equipped and furnished to the highest standard, 24 hour security, underground secure parking, individual lift, Magnificent entertaining rooms and a large terrace of more than 1,000 m2, with beautiful gardens and private pool, The complex has 24 hour security, and has a beautiful communal pool to enjoy unique holidays, just walk or cycle up the paved beach front to any number of beautiful beaches, restaurants, bars and into the buzzing Puerto Banus. in the best location place in Marbella. Ask for availability