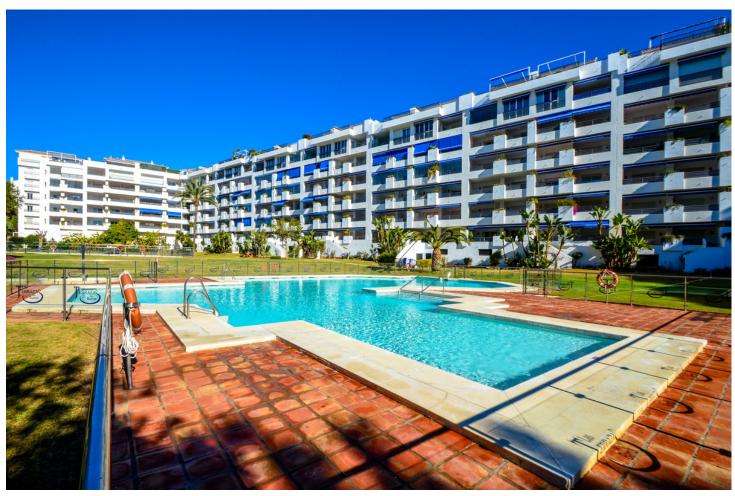

## Short Term Rental - Apartment - Puerto Banús 1.300€ / Week

www.mibgroup.es +34 662 58 96 58 info@mibgroup.es

Ref.-ID: MIBGR3226048 Puerto Banús Apartment

2

2

90 m2

Great location! Fully renovated first floor two bedroom apartment in Terrazas de Banus, a gated community with 24 hour security, large communal gardens and pools. The accommodation comprises of an entrance hall, kitchen, living and dining room with access to the terrace, master bedroom with en suite bathroom, guest bedroom, bathroom. Underground parking for one car. Walking distance to all luxury amenities of Puerto Banus, such as bars, restaurants, shops and the beach. Puerto Banus - Marbella - Costa del Sol

| Setting Commercial Area Port Close To Sea Urbanisation | Orientation East               | <b>Condition</b> Good                                                                                                                            | Pool Communal             |
|--------------------------------------------------------|--------------------------------|--------------------------------------------------------------------------------------------------------------------------------------------------|---------------------------|
| Climate Control  Air Conditioning  Hot A/C  Cold A/C   | <b>Views</b><br><b>✓</b> Urban | Features Covered Terrace Lift Fitted Wardrobes Near Transport Private Terrace Ensuite Bathroom Marble Flooring Double Glazing Restaurant On Site | Furniture Fully Furnished |
| Kitchen Fully Fitted                                   | <b>Garden</b> Communal         | Security  Gated Complex                                                                                                                          | Parking Underground       |
| Utilities Electricity Drinkable Water                  | Category Holiday Homes         |                                                                                                                                                  |                           |