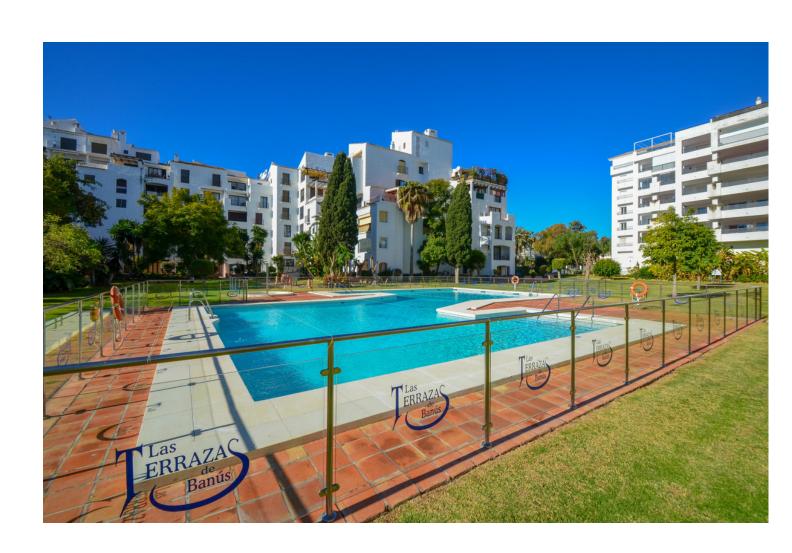

## Short Term Rental - Apartment - Puerto Banús 1.300€ / Week

www.mibgroup.es +34 662 58 96 58 info@mibgroup.es

Ref.-ID: MIBGR3226048 Puerto Banús Apartment

2

2

90 m2

Great location! Fully renovated first floor two bedroom apartment in Terrazas de Banus, a gated community with 24 hour security, large communal gardens and pools. The accommodation comprises of an entrance hall, kitchen, living and dining room with access to the terrace, master bedroom with en suite bathroom, guest bedroom, bathroom. Underground parking for one car. Walking distance to all luxury amenities of Puerto Banus, such as bars, restaurants, shops and the beach. Puerto Banus - Marbella - Costa del Sol

| Setting Commercial Area Port Close To Sea Urbanisation | Orientation East               | <b>Condition</b> Good                                                                                                                            | Pool Communal             |
|--------------------------------------------------------|--------------------------------|--------------------------------------------------------------------------------------------------------------------------------------------------|---------------------------|
| Climate Control  Air Conditioning  Hot A/C  Cold A/C   | <b>Views</b><br><b>✓</b> Urban | Features Covered Terrace Lift Fitted Wardrobes Near Transport Private Terrace Ensuite Bathroom Marble Flooring Double Glazing Restaurant On Site | Furniture Fully Furnished |
| Kitchen Fully Fitted                                   | <b>Garden</b> Communal         | Security  Gated Complex                                                                                                                          | Parking Underground       |
| Utilities Electricity Drinkable Water                  | Category Holiday Homes         |                                                                                                                                                  |                           |