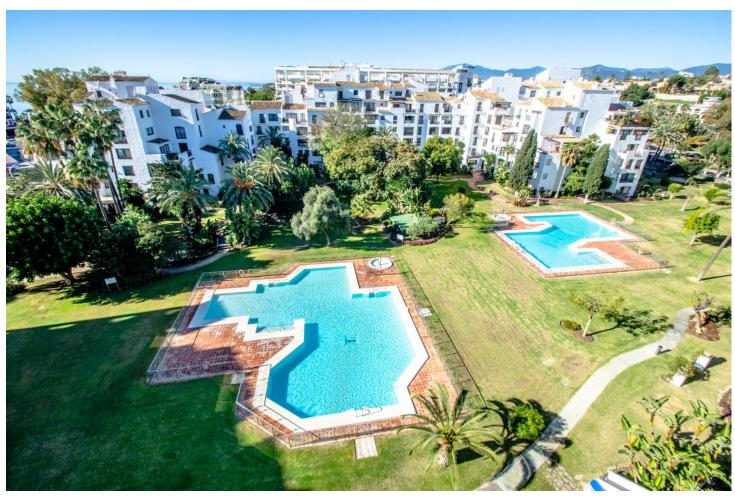

## Short Term Rental - Apartment - Puerto Banús 1.300€ / Week

www.mibgroup.es +34 662 58 96 58 info@mibgroup.es

Ref.-ID: MIBGR3226048 Puerto Banús Apartment

2

2

90 m2

Great location! Fully renovated first floor two bedroom apartment in Terrazas de Banus, a gated community with 24 hour security, large communal gardens and pools. The accommodation comprises of an entrance hall, kitchen, living and dining room with access to the terrace, master bedroom with en suite bathroom, guest bedroom, bathroom. Underground parking for one car. Walking distance to all luxury amenities of Puerto Banus, such as bars, restaurants, shops and the beach. Puerto Banus - Marbella - Costa del Sol

| Setting Commercial Area Port Close To Sea Urbanisation | Orientation East               | <b>Condition</b> Good                                                                                                                            | Pool Communal             |
|--------------------------------------------------------|--------------------------------|--------------------------------------------------------------------------------------------------------------------------------------------------|---------------------------|
| Climate Control  Air Conditioning  Hot A/C  Cold A/C   | <b>Views</b><br><b>✓</b> Urban | Features Covered Terrace Lift Fitted Wardrobes Near Transport Private Terrace Ensuite Bathroom Marble Flooring Double Glazing Restaurant On Site | Furniture Fully Furnished |
| Kitchen Fully Fitted                                   | <b>Garden</b> Communal         | Security  Gated Complex                                                                                                                          | Parking Underground       |
| Utilities Electricity Drinkable Water                  | Category Holiday Homes         |                                                                                                                                                  |                           |