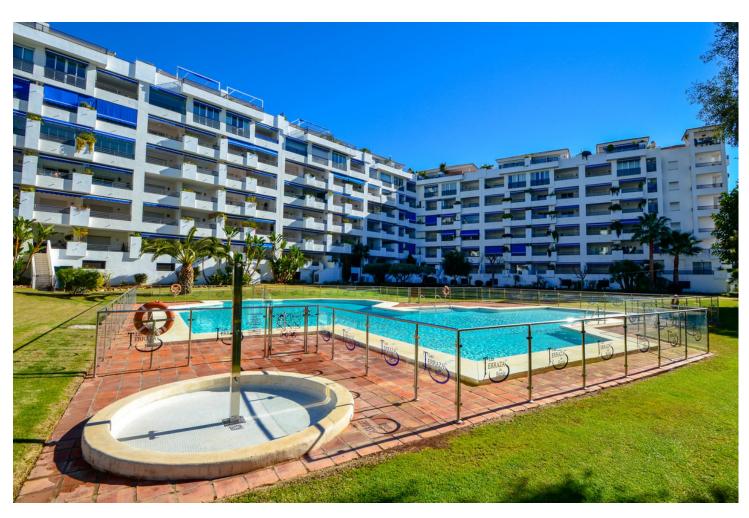

## Short Term Rental - Apartment - Puerto Banús 1.300€ / Week

www.mibgroup.es +34 662 58 96 58 info@mibgroup.es

Ref.-ID: MIBGR3226048 Puerto Banús Apartment

2

2

90 m2

Great location! Fully renovated first floor two bedroom apartment in Terrazas de Banus, a gated community with 24 hour security, large communal gardens and pools. The accommodation comprises of an entrance hall, kitchen, living and dining room with access to the terrace, master bedroom with en suite bathroom, guest bedroom, bathroom. Underground parking for one car. Walking distance to all luxury amenities of Puerto Banus, such as bars, restaurants, shops and the beach. Puerto Banus - Marbella - Costa del Sol

| Setting Commercial Area Port Close To Sea Urbanisation | Orientation East               | <b>Condition</b> Good                                                                                                                            | Pool Communal             |
|--------------------------------------------------------|--------------------------------|--------------------------------------------------------------------------------------------------------------------------------------------------|---------------------------|
| Climate Control  Air Conditioning  Hot A/C  Cold A/C   | <b>Views</b><br><b>✓</b> Urban | Features Covered Terrace Lift Fitted Wardrobes Near Transport Private Terrace Ensuite Bathroom Marble Flooring Double Glazing Restaurant On Site | Furniture Fully Furnished |
| Kitchen Fully Fitted                                   | <b>Garden</b> Communal         | Security  Gated Complex                                                                                                                          | Parking Underground       |
| Utilities Electricity Drinkable Water                  | Category Holiday Homes         |                                                                                                                                                  |                           |