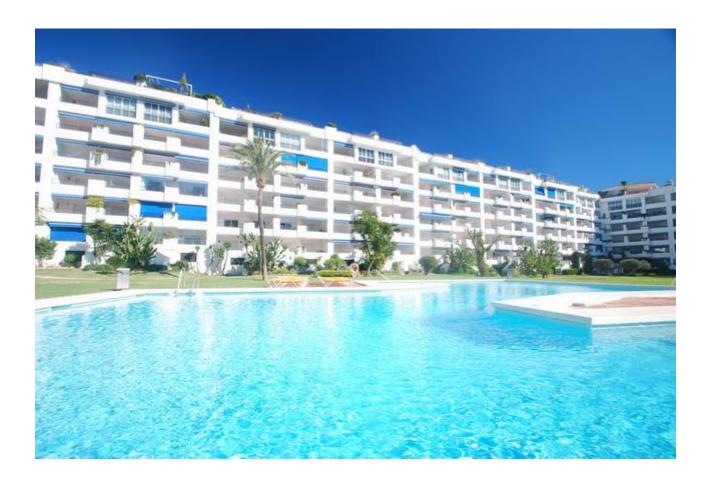

## Short Term Rental - Apartment - Puerto Banús 2.600€ / Week

www.mibgroup.es +34 662 58 96 58 info@mibgroup.es

Ref.-ID: MIBGR3266323 Puerto Banús Apartment

2

2

110 m2

2 bedroom apartment located in the heart of Puerto Banus. In an exceptional complex in this area for its common areas. Wide green areas. manicured gardens, 3 communal swimming pools including one for children and paddle tennis. You can walk to the beach, to shopping centers, shops and movie theaters. Puerto Banus also offers a wide variety of Mediterranean and international restaurants. Marbella and its old town is only 8 min. by car or you can go for a walk along the promenade. The apartment is perfectly equipped, consists of living room with exit to the terrace overlooking the garden. The master bedroom has large closets and has a full bathroom en suite. Large kitchen with laundry area. Air conditioning throughout the apartment and 1 garage space. The complex has a 24 hour security service.