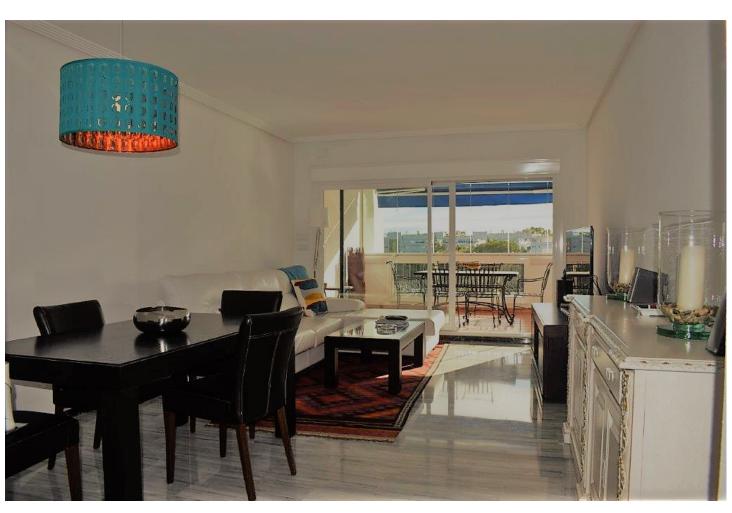

## Short Term Rental - Apartment - Puerto Banús 1.800€ / Week

www.mibgroup.es +34 662 58 96 58 info@mibgroup.es

Ref.-ID: MIBGR3287782 Puerto Banús Apartment

2

2

90 m2

Excellent Location, next to the beach This fantastic complex is just a few minutes away from everything. You can walk to the beach, Puerto Banus marina, shops and restaurants. The complex offers 24 hour security, community pool and tennis paddle. The apartment consists of living room with exit to the west facing terrace with lateral views to the sea and the garden. The master bedroom has a double bed and en suite bathroom. The second bedroom has a double bed. Characteristics: Air conditioning, communal pool, tennis paddle. No garage