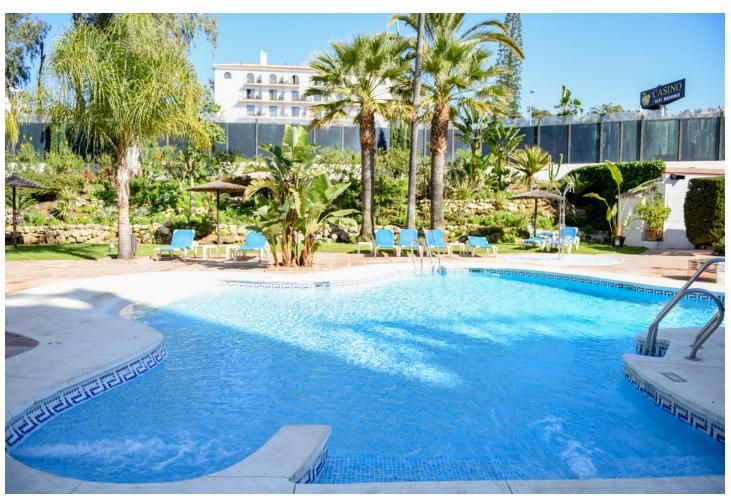

## Short Term Rental - Apartment - Puerto Banús 1.800€ / Week

www.mibgroup.es +34 662 58 96 58 info@mibgroup.es

Ref.-ID: MIBGR3287782 Puerto Banús Apartment

2

2

90 m2

Excellent Location, next to the beach This fantastic complex is just a few minutes away from everything. You can walk to the beach, Puerto Banus marina, shops and restaurants. The complex offers 24 hour security, community pool and tennis paddle. The apartment consists of living room with exit to the west facing terrace with lateral views to the sea and the garden. The master bedroom has a double bed and en suite bathroom. The second bedroom has a double bed. Characteristics: Air conditioning, communal pool, tennis paddle. No garage