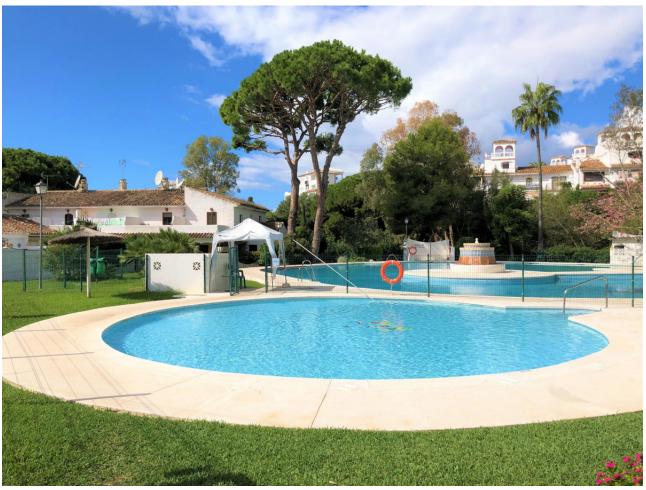

## Short Term Rental - House - Elviria 800€ / Week

www.mibgroup.es +34 662 58 96 58 info@mibgroup.es

Ref.-ID: MIBGR3327553 Elviria House

2

2

100 m2

Townhouse COMPLETELY RENOVATED AND EQUIPPED to make perfect your holidays in Elviria. The complex has a large swimming pool, sports areas and well maintained gardens and is located within walking distance of restaurants, banks, shops, post office, church and all services. The beach is 5 minutes by car and about 20 walking (accessed by pedestrian bridge that crosses the other side of the highway) It is definitely a very cozy and quiet house to enjoy at any time of the year.

| Setting Commercial Area Close To Golf Close To Shops Close To Schools Urbanisation | Orientation  East  West             | Condition Excellent Recently Renovated                                                                            | Pool Communal Children`s Pool |
|------------------------------------------------------------------------------------|-------------------------------------|-------------------------------------------------------------------------------------------------------------------|-------------------------------|
| Climate Control Air Conditioning Fireplace                                         | <b>Views</b><br>Garden              | Features Fitted Wardrobes Near Transport Private Terrace WiFi Tennis Court Double Glazing Near Church Fiber Optic | Furniture Fully Furnished     |
| Kitchen Fully Fitted                                                               | Garden<br>Communal                  | Security Gated Complex                                                                                            | Parking  Street               |
| Utilities Electricity Drinkable Water                                              | Category Holiday Homes Contemporary |                                                                                                                   |                               |