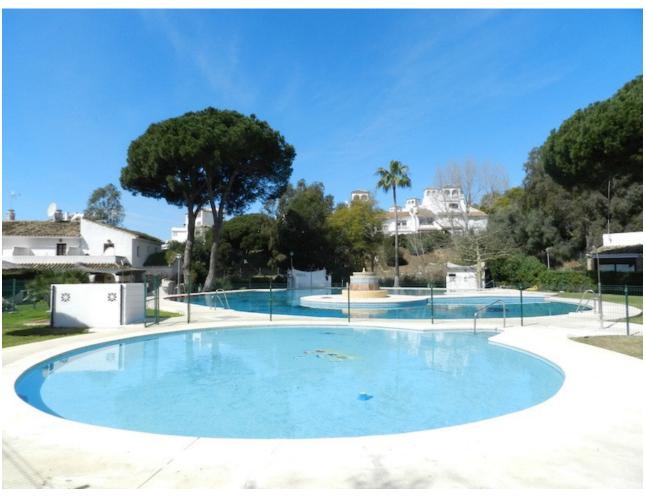

## Short Term Rental - House - Elviria 800€ / Week

www.mibgroup.es +34 662 58 96 58 info@mibgroup.es

Ref.-ID: MIBGR3327553 Elviria House

2

2

100 m2

Townhouse COMPLETELY RENOVATED AND EQUIPPED to make perfect your holidays in Elviria. The complex has a large swimming pool, sports areas and well maintained gardens and is located within walking distance of restaurants, banks, shops, post office, church and all services. The beach is 5 minutes by car and about 20 walking (accessed by pedestrian bridge that crosses the other side of the highway) It is definitely a very cozy and quiet house to enjoy at any time of the year.

| Setting Commercial Area Close To Golf Close To Shops Close To Schools Urbanisation | Orientation  East  West             | Condition Excellent Recently Renovated                                                                            | Pool Communal Children`s Pool |
|------------------------------------------------------------------------------------|-------------------------------------|-------------------------------------------------------------------------------------------------------------------|-------------------------------|
| Climate Control Air Conditioning Fireplace                                         | <b>Views</b><br>Garden              | Features Fitted Wardrobes Near Transport Private Terrace WiFi Tennis Court Double Glazing Near Church Fiber Optic | Furniture Fully Furnished     |
| Kitchen Fully Fitted                                                               | Garden<br>Communal                  | Security Gated Complex                                                                                            | Parking  Street               |
| Utilities Electricity Drinkable Water                                              | Category Holiday Homes Contemporary |                                                                                                                   |                               |