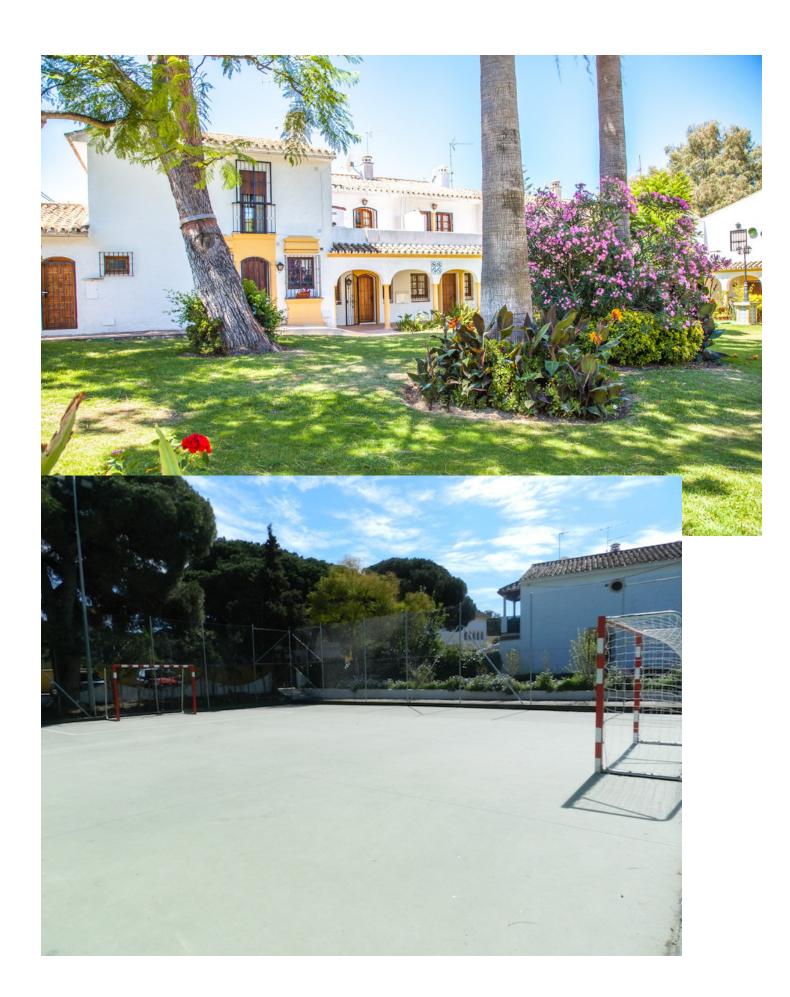

## Short Term Rental - House - Elviria 800€ / Week

www.mibgroup.es +34 662 58 96 58 info@mibgroup.es

Ref.-ID: MIBGR3327553 Elviria House

2

2

100 m2

Townhouse COMPLETELY RENOVATED AND EQUIPPED to make perfect your holidays in Elviria. The complex has a large swimming pool, sports areas and well maintained gardens and is located within walking distance of restaurants, banks, shops, post office, church and all services. The beach is 5 minutes by car and about 20 walking (accessed by pedestrian bridge that crosses the other side of the highway) It is definitely a very cozy and quiet house to enjoy at any time of the year.

| Setting Commercial Area Close To Golf Close To Shops Close To Schools Urbanisation | Orientation  East  West             | Condition Excellent Recently Renovated                                                                            | Pool Communal Children`s Pool |
|------------------------------------------------------------------------------------|-------------------------------------|-------------------------------------------------------------------------------------------------------------------|-------------------------------|
| Climate Control Air Conditioning Fireplace                                         | <b>Views</b><br>Garden              | Features Fitted Wardrobes Near Transport Private Terrace WiFi Tennis Court Double Glazing Near Church Fiber Optic | Furniture Fully Furnished     |
| Kitchen Fully Fitted                                                               | Garden<br>Communal                  | Security Gated Complex                                                                                            | Parking  Street               |
| Utilities Electricity Drinkable Water                                              | Category Holiday Homes Contemporary |                                                                                                                   |                               |