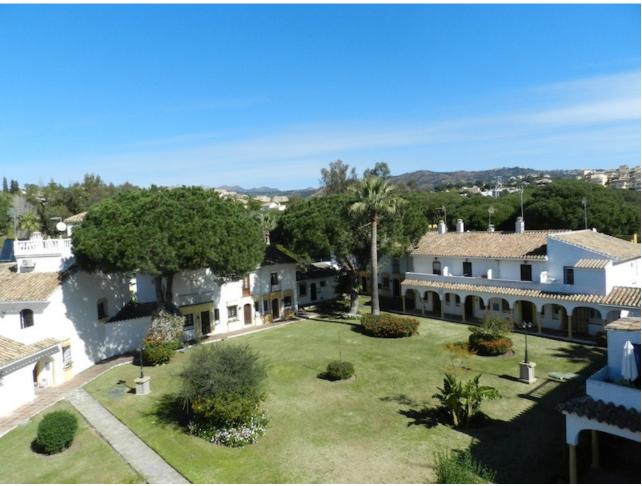

## Short Term Rental - House - Elviria 800€ / Week

www.mibgroup.es +34 662 58 96 58 info@mibgroup.es

Ref.-ID: MIBGR3327553 Elviria House

2

2

100 m2

Townhouse COMPLETELY RENOVATED AND EQUIPPED to make perfect your holidays in Elviria. The complex has a large swimming pool, sports areas and well maintained gardens and is located within walking distance of restaurants, banks, shops, post office, church and all services. The beach is 5 minutes by car and about 20 walking (accessed by pedestrian bridge that crosses the other side of the highway) It is definitely a very cozy and quiet house to enjoy at any time of the year.

| Setting Commercial Area Close To Golf Close To Shops Close To Schools Urbanisation | Orientation  East  West             | Condition Excellent Recently Renovated                                                                            | Pool Communal Children`s Pool |
|------------------------------------------------------------------------------------|-------------------------------------|-------------------------------------------------------------------------------------------------------------------|-------------------------------|
| Climate Control Air Conditioning Fireplace                                         | <b>Views</b><br>Garden              | Features Fitted Wardrobes Near Transport Private Terrace WiFi Tennis Court Double Glazing Near Church Fiber Optic | Furniture Fully Furnished     |
| Kitchen Fully Fitted                                                               | Garden<br>Communal                  | Security Gated Complex                                                                                            | Parking  Street               |
| Utilities Electricity Drinkable Water                                              | Category Holiday Homes Contemporary |                                                                                                                   |                               |