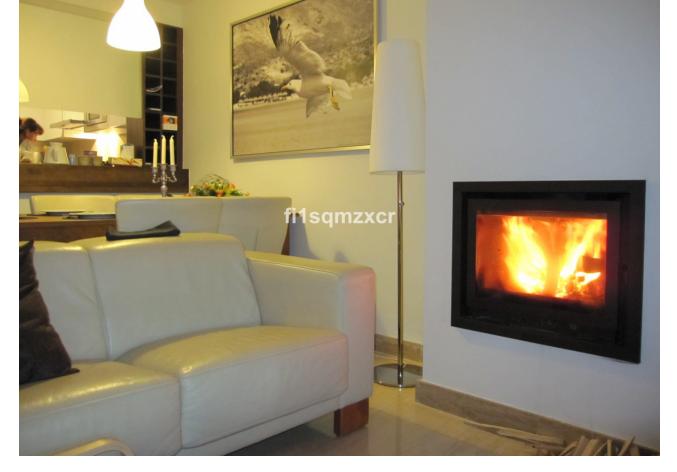

## Short Term Rental - Apartment - Mijas Golf 690€ / Week

www.mibgroup.es +34 662 58 96 58 info@mibgroup.es

Ref.-ID: MIBGR3332821 Mijas Golf Apartment

3

3

142 m2

Luxury resort serviced apartment between Málaga and Marbella, located in the new "Mijas Golf Valley". The Vitania Resort is a prestigious apartment community with a wide range of facilities and services, which includes the luxury apartment buildings, hospitality venues, the swimming pools and the astounding designed tropical gardens. The apartment is located on the ground floor and can sleep 6 people in three luxurious double rooms, all with en-suite facilities. The apartment has a private courtyard with direct access to allocated parking below the apartment. The apartment comes with a spacious living room, dining room, fully equipped kitchen and many features. On the Mijas Costa Beach, adjacent to the resort, you will find the exclusive Beach Club with restaurant, terraces, cocktail lounges, swimming pool and other spa facilities. Indulge yourself at the Vitania Resort area with simple hearty snacks and drinks while sunbathing near the pool, or with a high quality elegant dinner at the Avanto Restaurant. This apartment is an excellent, proven investment!

| Setting Country Close To Golf Close To Schools Urbanisation                             | <b>Orientation</b> West                                  | Condition Excellent                                                                                                                                              | Pool Communal Children`s Pool      |
|-----------------------------------------------------------------------------------------|----------------------------------------------------------|------------------------------------------------------------------------------------------------------------------------------------------------------------------|------------------------------------|
| Climate Control Air Conditioning Hot A/C Cold A/C Fireplace U/F Heating U/F/H Bathrooms | Views Mountain Country Panoramic Garden Courtyard Street | Features Covered Terrace Fitted Wardrobes Near Transport Private Terrace Satellite TV WiFi Guest Apartment Storage Room Ensuite Bathroom Double Glazing Basement | Furniture<br>✓ Optional            |
| <b>Kitchen</b> ✓ Fully Fitted                                                           | <b>Garden ✓</b> Communal                                 | Security  Electric Blinds  Alarm System  24 Hour Security                                                                                                        | Parking Underground Garage Private |
| Utilities     Electricity     Drinkable Water     Telephone                             | Category Golf Holiday Homes Investment Resale            |                                                                                                                                                                  |                                    |