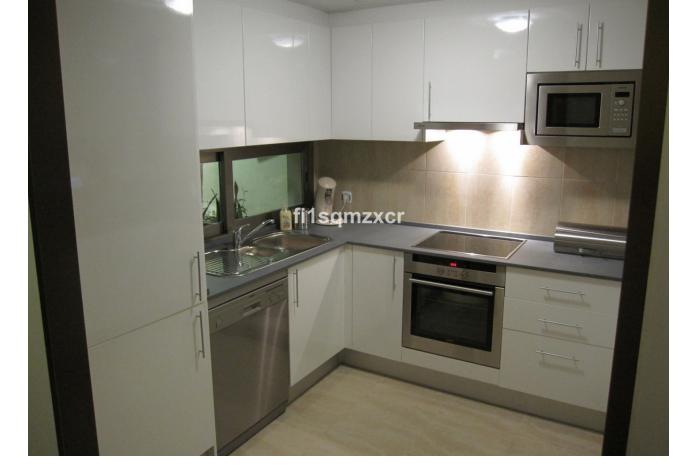

## Short Term Rental - Apartment - Mijas Golf 690€ / Week

www.mibgroup.es +34 662 58 96 58 info@mibgroup.es

Ref.-ID: MIBGR3332821 Mijas Golf Apartment

3

3

142 m2

Luxury resort serviced apartment between Málaga and Marbella, located in the new "Mijas Golf Valley". The Vitania Resort is a prestigious apartment community with a wide range of facilities and services, which includes the luxury apartment buildings, hospitality venues, the swimming pools and the astounding designed tropical gardens. The apartment is located on the ground floor and can sleep 6 people in three luxurious double rooms, all with en-suite facilities. The apartment has a private courtyard with direct access to allocated parking below the apartment. The apartment comes with a spacious living room, dining room, fully equipped kitchen and many features. On the Mijas Costa Beach, adjacent to the resort, you will find the exclusive Beach Club with restaurant, terraces, cocktail lounges, swimming pool and other spa facilities. Indulge yourself at the Vitania Resort area with simple hearty snacks and drinks while sunbathing near the pool, or with a high quality elegant dinner at the Avanto Restaurant. This apartment is an excellent, proven investment!

| Setting Country Close To Golf Close To Schools Urbanisation                             | <b>Orientation</b> West                                  | Condition Excellent                                                                                                                                              | Pool Communal Children`s Pool      |
|-----------------------------------------------------------------------------------------|----------------------------------------------------------|------------------------------------------------------------------------------------------------------------------------------------------------------------------|------------------------------------|
| Climate Control Air Conditioning Hot A/C Cold A/C Fireplace U/F Heating U/F/H Bathrooms | Views Mountain Country Panoramic Garden Courtyard Street | Features Covered Terrace Fitted Wardrobes Near Transport Private Terrace Satellite TV WiFi Guest Apartment Storage Room Ensuite Bathroom Double Glazing Basement | Furniture<br>✓ Optional            |
| <b>Kitchen</b> ✓ Fully Fitted                                                           | <b>Garden ✓</b> Communal                                 | Security  Electric Blinds  Alarm System  24 Hour Security                                                                                                        | Parking Underground Garage Private |
| Utilities     Electricity     Drinkable Water     Telephone                             | Category Golf Holiday Homes Investment Resale            |                                                                                                                                                                  |                                    |