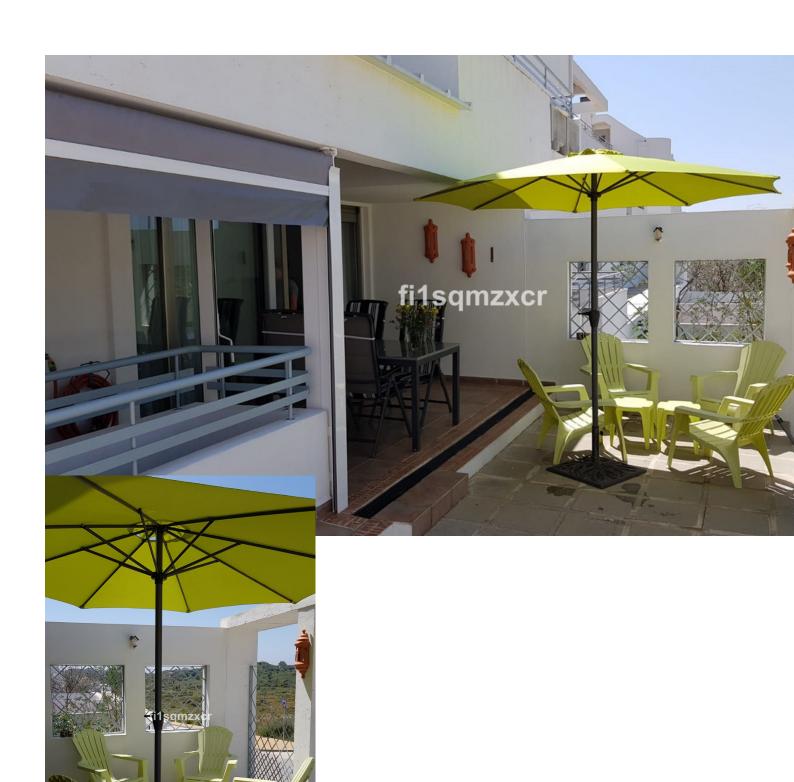

## Short Term Rental - Apartment - Mijas Golf 690€ / Week

www.mibgroup.es +34 662 58 96 58 info@mibgroup.es

Ref.-ID: MIBGR3332821 Mijas Golf Apartment

3

3

142 m2

Luxury resort serviced apartment between Málaga and Marbella, located in the new "Mijas Golf Valley". The Vitania Resort is a prestigious apartment community with a wide range of facilities and services, which includes the luxury apartment buildings, hospitality venues, the swimming pools and the astounding designed tropical gardens. The apartment is located on the ground floor and can sleep 6 people in three luxurious double rooms, all with en-suite facilities. The apartment has a private courtyard with direct access to allocated parking below the apartment. The apartment comes with a spacious living room, dining room, fully equipped kitchen and many features. On the Mijas Costa Beach, adjacent to the resort, you will find the exclusive Beach Club with restaurant, terraces, cocktail lounges, swimming pool and other spa facilities. Indulge yourself at the Vitania Resort area with simple hearty snacks and drinks while sunbathing near the pool, or with a high quality elegant dinner at the Avanto Restaurant. This apartment is an excellent, proven investment!