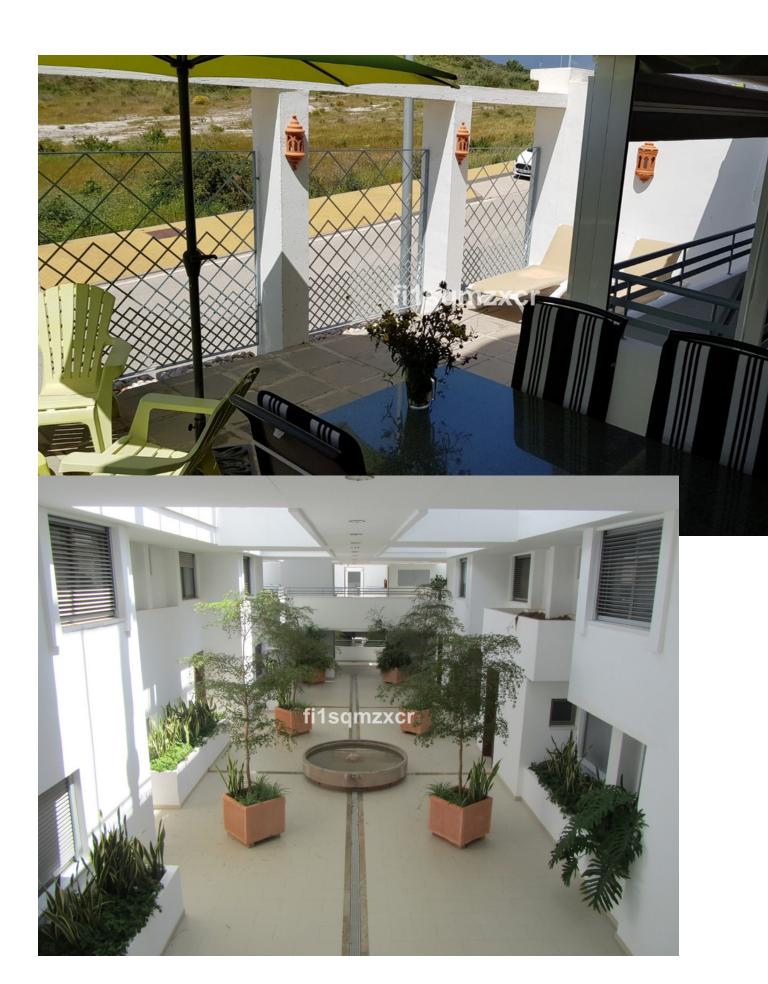

## Short Term Rental - Apartment - Mijas Golf 690€ / Week

www.mibgroup.es +34 662 58 96 58 info@mibgroup.es

Ref.-ID: MIBGR3332821 Mijas Golf Apartment

3

3

142 m2

Luxury resort serviced apartment between Málaga and Marbella, located in the new "Mijas Golf Valley". The Vitania Resort is a prestigious apartment community with a wide range of facilities and services, which includes the luxury apartment buildings, hospitality venues, the swimming pools and the astounding designed tropical gardens. The apartment is located on the ground floor and can sleep 6 people in three luxurious double rooms, all with en-suite facilities. The apartment has a private courtyard with direct access to allocated parking below the apartment. The apartment comes with a spacious living room, dining room, fully equipped kitchen and many features. On the Mijas Costa Beach, adjacent to the resort, you will find the exclusive Beach Club with restaurant, terraces, cocktail lounges, swimming pool and other spa facilities. Indulge yourself at the Vitania Resort area with simple hearty snacks and drinks while sunbathing near the pool, or with a high quality elegant dinner at the Avanto Restaurant. This apartment is an excellent, proven investment!