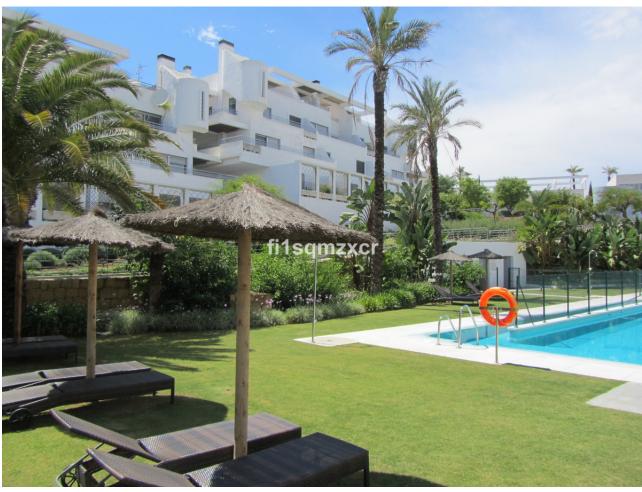

## Short Term Rental - Apartment - Mijas Golf 690€ / Week

www.mibgroup.es +34 662 58 96 58 info@mibgroup.es

Ref.-ID: MIBGR3332821 Mijas Golf Apartment

3

3

142 m2

Luxury resort serviced apartment between Málaga and Marbella, located in the new "Mijas Golf Valley". The Vitania Resort is a prestigious apartment community with a wide range of facilities and services, which includes the luxury apartment buildings, hospitality venues, the swimming pools and the astounding designed tropical gardens. The apartment is located on the ground floor and can sleep 6 people in three luxurious double rooms, all with en-suite facilities. The apartment has a private courtyard with direct access to allocated parking below the apartment. The apartment comes with a spacious living room, dining room, fully equipped kitchen and many features. On the Mijas Costa Beach, adjacent to the resort, you will find the exclusive Beach Club with restaurant, terraces, cocktail lounges, swimming pool and other spa facilities. Indulge yourself at the Vitania Resort area with simple hearty snacks and drinks while sunbathing near the pool, or with a high quality elegant dinner at the Avanto Restaurant. This apartment is an excellent, proven investment!