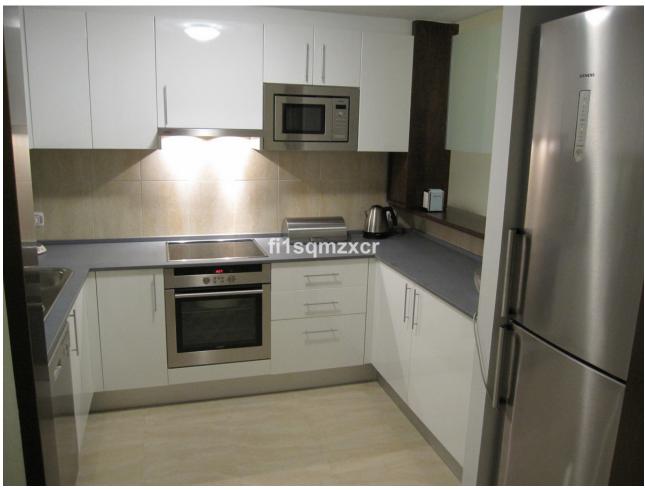

## Short Term Rental - Apartment - Mijas Golf 690€ / Week

www.mibgroup.es +34 662 58 96 58 info@mibgroup.es

Ref.-ID: MIBGR3332821 Mijas Golf Apartment

3

3

142 m2

Luxury resort serviced apartment between Málaga and Marbella, located in the new "Mijas Golf Valley". The Vitania Resort is a prestigious apartment community with a wide range of facilities and services, which includes the luxury apartment buildings, hospitality venues, the swimming pools and the astounding designed tropical gardens. The apartment is located on the ground floor and can sleep 6 people in three luxurious double rooms, all with en-suite facilities. The apartment has a private courtyard with direct access to allocated parking below the apartment. The apartment comes with a spacious living room, dining room, fully equipped kitchen and many features. On the Mijas Costa Beach, adjacent to the resort, you will find the exclusive Beach Club with restaurant, terraces, cocktail lounges, swimming pool and other spa facilities. Indulge yourself at the Vitania Resort area with simple hearty snacks and drinks while sunbathing near the pool, or with a high quality elegant dinner at the Avanto Restaurant. This apartment is an excellent, proven investment!

| Setting Country Close To Golf Close To Schools Urbanisation                             | <b>Orientation</b> West                                  | Condition Excellent                                                                                                                                              | Pool Communal Children`s Pool      |
|-----------------------------------------------------------------------------------------|----------------------------------------------------------|------------------------------------------------------------------------------------------------------------------------------------------------------------------|------------------------------------|
| Climate Control Air Conditioning Hot A/C Cold A/C Fireplace U/F Heating U/F/H Bathrooms | Views Mountain Country Panoramic Garden Courtyard Street | Features Covered Terrace Fitted Wardrobes Near Transport Private Terrace Satellite TV WiFi Guest Apartment Storage Room Ensuite Bathroom Double Glazing Basement | Furniture<br>✓ Optional            |
| <b>Kitchen</b> ✓ Fully Fitted                                                           | <b>Garden ✓</b> Communal                                 | Security  Electric Blinds  Alarm System  24 Hour Security                                                                                                        | Parking Underground Garage Private |
| Utilities     Electricity     Drinkable Water     Telephone                             | Category Golf Holiday Homes Investment Resale            |                                                                                                                                                                  |                                    |