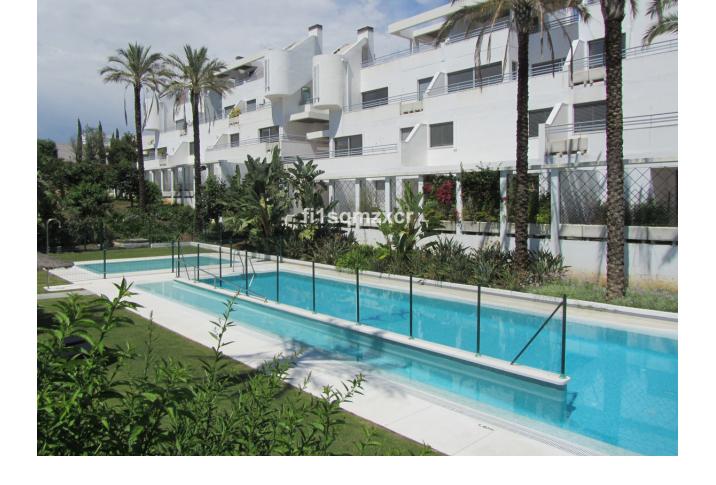

## Short Term Rental - Apartment - Mijas Golf 690€ / Week

www.mibgroup.es +34 662 58 96 58 info@mibgroup.es

Ref.-ID: MIBGR3332821 Mijas Golf Apartment

3

3

142 m2

Luxury resort serviced apartment between Málaga and Marbella, located in the new "Mijas Golf Valley". The Vitania Resort is a prestigious apartment community with a wide range of facilities and services, which includes the luxury apartment buildings, hospitality venues, the swimming pools and the astounding designed tropical gardens. The apartment is located on the ground floor and can sleep 6 people in three luxurious double rooms, all with en-suite facilities. The apartment has a private courtyard with direct access to allocated parking below the apartment. The apartment comes with a spacious living room, dining room, fully equipped kitchen and many features. On the Mijas Costa Beach, adjacent to the resort, you will find the exclusive Beach Club with restaurant, terraces, cocktail lounges, swimming pool and other spa facilities. Indulge yourself at the Vitania Resort area with simple hearty snacks and drinks while sunbathing near the pool, or with a high quality elegant dinner at the Avanto Restaurant. This apartment is an excellent, proven investment!