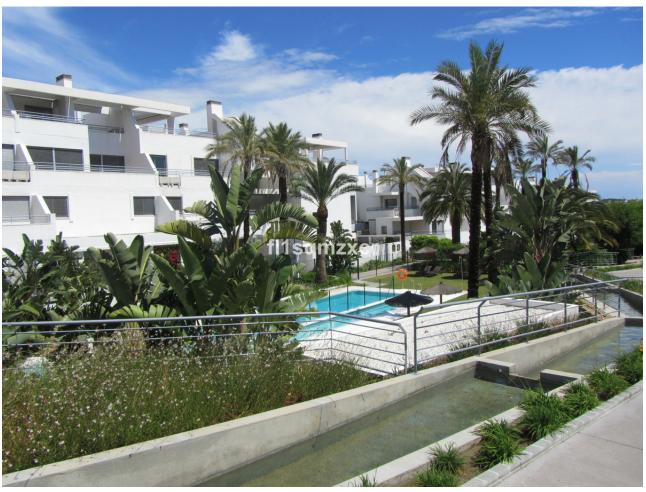

## Short Term Rental - Apartment - Mijas Golf 690€ / Week

www.mibgroup.es +34 662 58 96 58 info@mibgroup.es

Ref.-ID: MIBGR3332821 Mijas Golf Apartment

3

3

142 m2

Luxury resort serviced apartment between Málaga and Marbella, located in the new "Mijas Golf Valley". The Vitania Resort is a prestigious apartment community with a wide range of facilities and services, which includes the luxury apartment buildings, hospitality venues, the swimming pools and the astounding designed tropical gardens. The apartment is located on the ground floor and can sleep 6 people in three luxurious double rooms, all with en-suite facilities. The apartment has a private courtyard with direct access to allocated parking below the apartment. The apartment comes with a spacious living room, dining room, fully equipped kitchen and many features. On the Mijas Costa Beach, adjacent to the resort, you will find the exclusive Beach Club with restaurant, terraces, cocktail lounges, swimming pool and other spa facilities. Indulge yourself at the Vitania Resort area with simple hearty snacks and drinks while sunbathing near the pool, or with a high quality elegant dinner at the Avanto Restaurant. This apartment is an excellent, proven investment!