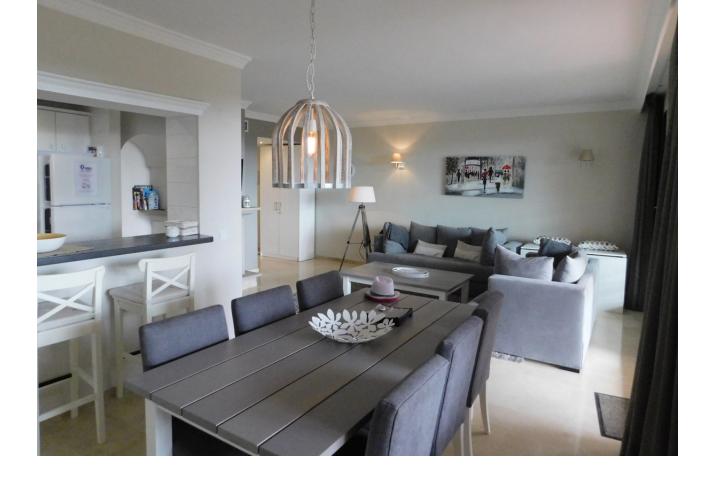

Communal

Fully Furnished

**Furniture** 

**Parking** 

Communal

Touristic Reg. Code VFT/MA/18649: Close By Nikki Beach!, In the sought after town of Elviria this groundfloor apartment with private garden, spacious, modern, fully air-conditioned. It has 2 bedrooms and quality furniture fittings and marble floors throughout. Features include: en-suite bathroom and guest shower room, wifi, Satelite Tv, large sun terrace, terrace furniture and Tepanyaki plate. The urbansation has a choice of 4 pools with beautiful Tropical 3 min walk to the 18 hole Santa Maria Golf Course, tennis court and bowling greens,10 Min walk to the town center with facilities, bars and restaurants and a 15 min walk to one of the best beaches on the Coast. Elviria is a 30 min drive from Malaga airport and a 10 min drive to Marbella Center. The complex is private and apartment is equally suited to a family holiday, golf holiday, or just a relaxing break. Prices from 950 euros to 1350 euros depending on the season!!

Condition Setting Orientation Close To Sea South Excellent **Climate Control** Views **Features** Garden Air Conditioning Satellite TV ✓ Pool Ensuite Bathroom Marble Flooring **✓** Bar Garden Security Kitchen Fully Fitted **Communal** Electric Blinds Partially Fitted Alarm System Utilities Electricity