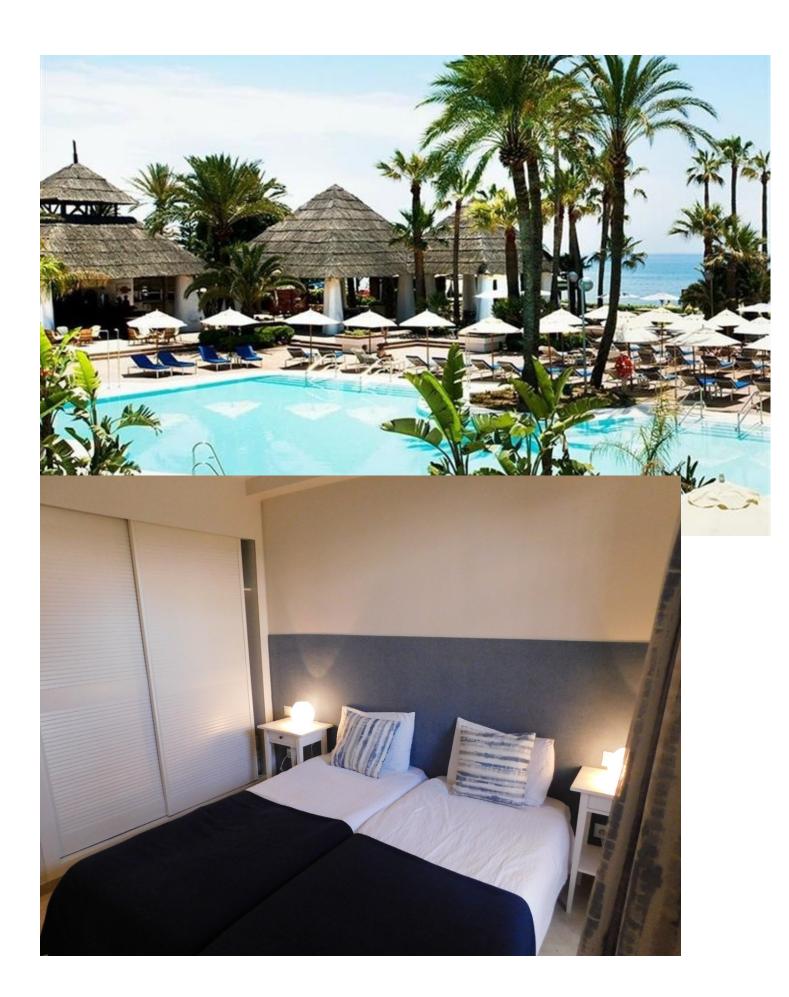

Communal

Fully Furnished

**Furniture** 

**Parking** 

Communal

Touristic Reg. Code VFT/MA/18649: Close By Nikki Beach!, In the sought after town of Elviria this groundfloor apartment with private garden, spacious, modern, fully air-conditioned. It has 2 bedrooms and quality furniture fittings and marble floors throughout. Features include: en-suite bathroom and guest shower room, wifi, Satelite Tv, large sun terrace, terrace furniture and Tepanyaki plate. The urbansation has a choice of 4 pools with beautiful Tropical 3 min walk to the 18 hole Santa Maria Golf Course, tennis court and bowling greens,10 Min walk to the town center with facilities, bars and restaurants and a 15 min walk to one of the best beaches on the Coast. Elviria is a 30 min drive from Malaga airport and a 10 min drive to Marbella Center. The complex is private and apartment is equally suited to a family holiday, golf holiday, or just a relaxing break. Prices from 950 euros to 1350 euros depending on the season!!

Condition Setting Orientation Close To Sea South Excellent **Climate Control** Views **Features** Garden Air Conditioning Satellite TV ✓ Pool Ensuite Bathroom Marble Flooring **✓** Bar Garden Security Kitchen Fully Fitted **Communal** Electric Blinds Partially Fitted Alarm System Utilities Electricity