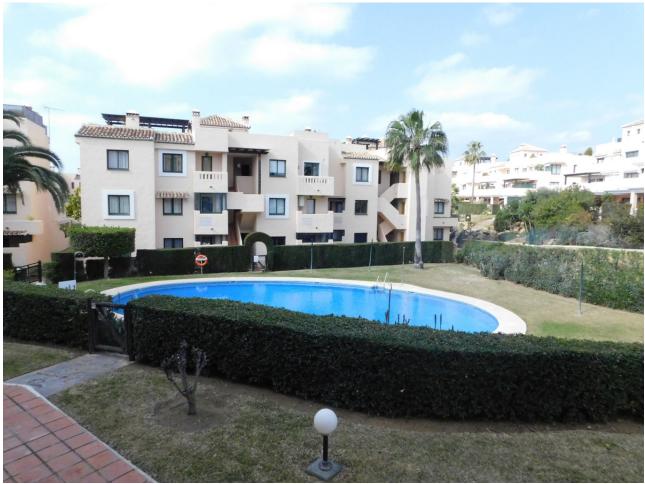

Communal

Fully Furnished

**Furniture** 

**Parking** 

Communal

Touristic Reg. Code VFT/MA/18649: Close By Nikki Beach!, In the sought after town of Elviria this groundfloor apartment with private garden, spacious, modern, fully air-conditioned. It has 2 bedrooms and quality furniture fittings and marble floors throughout. Features include: en-suite bathroom and guest shower room, wifi, Satelite Tv, large sun terrace, terrace furniture and Tepanyaki plate. The urbansation has a choice of 4 pools with beautiful Tropical 3 min walk to the 18 hole Santa Maria Golf Course, tennis court and bowling greens,10 Min walk to the town center with facilities, bars and restaurants and a 15 min walk to one of the best beaches on the Coast. Elviria is a 30 min drive from Malaga airport and a 10 min drive to Marbella Center. The complex is private and apartment is equally suited to a family holiday, golf holiday, or just a relaxing break. Prices from 950 euros to 1350 euros depending on the season!!

Condition Setting Orientation Close To Sea South Excellent **Climate Control** Views **Features** Garden Air Conditioning Satellite TV ✓ Pool Ensuite Bathroom Marble Flooring **✓** Bar Garden Security Kitchen Fully Fitted **Communal** Electric Blinds Partially Fitted Alarm System Utilities Electricity