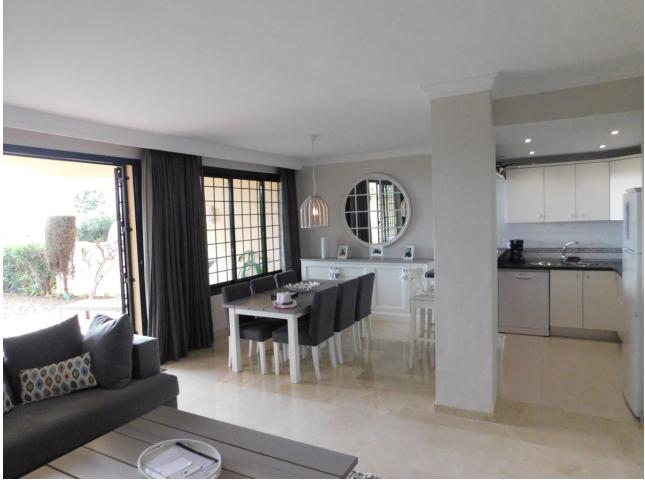

Communal

Fully Furnished

**Furniture** 

**Parking** 

Communal

Touristic Reg. Code VFT/MA/18649: Close By Nikki Beach!, In the sought after town of Elviria this groundfloor apartment with private garden, spacious, modern, fully air-conditioned. It has 2 bedrooms and quality furniture fittings and marble floors throughout. Features include: en-suite bathroom and guest shower room, wifi, Satelite Tv, large sun terrace, terrace furniture and Tepanyaki plate. The urbansation has a choice of 4 pools with beautiful Tropical 3 min walk to the 18 hole Santa Maria Golf Course, tennis court and bowling greens,10 Min walk to the town center with facilities, bars and restaurants and a 15 min walk to one of the best beaches on the Coast. Elviria is a 30 min drive from Malaga airport and a 10 min drive to Marbella Center. The complex is private and apartment is equally suited to a family holiday, golf holiday, or just a relaxing break. Prices from 950 euros to 1350 euros depending on the season!!

Condition Setting Orientation Close To Sea South Excellent **Climate Control** Views **Features** Garden Air Conditioning Satellite TV ✓ Pool Ensuite Bathroom Marble Flooring **✓** Bar Garden Security Kitchen Fully Fitted **Communal** Electric Blinds Partially Fitted Alarm System Utilities Electricity