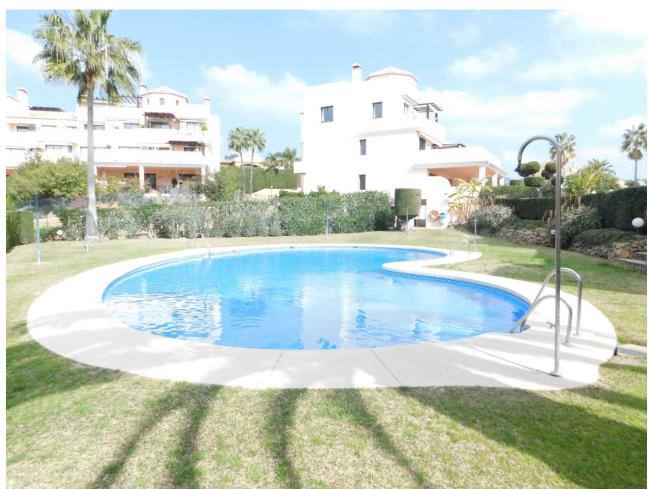

Communal

Fully Furnished

**Furniture** 

**Parking** 

Communal

Touristic Reg. Code VFT/MA/18649: Close By Nikki Beach!, In the sought after town of Elviria this groundfloor apartment with private garden, spacious, modern, fully air-conditioned. It has 2 bedrooms and quality furniture fittings and marble floors throughout. Features include: en-suite bathroom and guest shower room, wifi, Satelite Tv, large sun terrace, terrace furniture and Tepanyaki plate. The urbansation has a choice of 4 pools with beautiful Tropical 3 min walk to the 18 hole Santa Maria Golf Course, tennis court and bowling greens,10 Min walk to the town center with facilities, bars and restaurants and a 15 min walk to one of the best beaches on the Coast. Elviria is a 30 min drive from Malaga airport and a 10 min drive to Marbella Center. The complex is private and apartment is equally suited to a family holiday, golf holiday, or just a relaxing break. Prices from 950 euros to 1350 euros depending on the season!!

Condition Setting Orientation Close To Sea South Excellent **Climate Control** Views **Features** Garden Air Conditioning Satellite TV ✓ Pool Ensuite Bathroom Marble Flooring **✓** Bar Garden Security Kitchen Fully Fitted **Communal** Electric Blinds Partially Fitted Alarm System Utilities Electricity