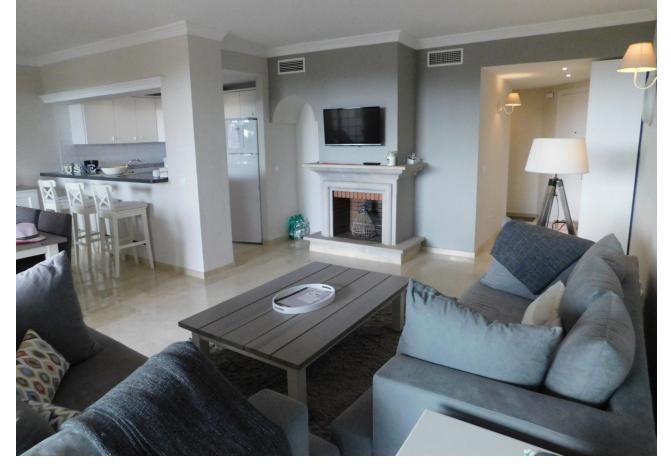

Communal

Fully Furnished

**Furniture** 

**Parking** 

Communal

Touristic Reg. Code VFT/MA/18649: Close By Nikki Beach!, In the sought after town of Elviria this groundfloor apartment with private garden, spacious, modern, fully air-conditioned. It has 2 bedrooms and quality furniture fittings and marble floors throughout. Features include: en-suite bathroom and guest shower room, wifi, Satelite Tv, large sun terrace, terrace furniture and Tepanyaki plate. The urbansation has a choice of 4 pools with beautiful Tropical 3 min walk to the 18 hole Santa Maria Golf Course, tennis court and bowling greens,10 Min walk to the town center with facilities, bars and restaurants and a 15 min walk to one of the best beaches on the Coast. Elviria is a 30 min drive from Malaga airport and a 10 min drive to Marbella Center. The complex is private and apartment is equally suited to a family holiday, golf holiday, or just a relaxing break. Prices from 950 euros to 1350 euros depending on the season!!

Condition Setting Orientation Close To Sea South Excellent **Climate Control** Views **Features** Garden Air Conditioning Satellite TV ✓ Pool Ensuite Bathroom Marble Flooring **✓** Bar Garden Security Kitchen Fully Fitted **Communal** Electric Blinds Partially Fitted Alarm System Utilities Electricity