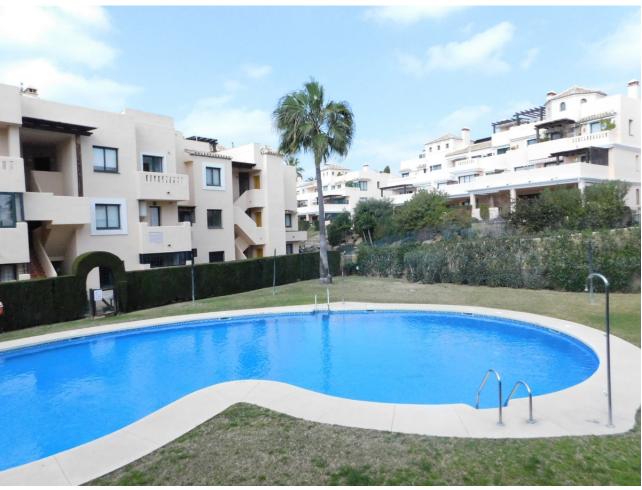

Communal

Fully Furnished

**Furniture** 

**Parking** 

Communal

Touristic Reg. Code VFT/MA/18649: Close By Nikki Beach!, In the sought after town of Elviria this groundfloor apartment with private garden, spacious, modern, fully air-conditioned. It has 2 bedrooms and quality furniture fittings and marble floors throughout. Features include: en-suite bathroom and guest shower room, wifi, Satelite Tv, large sun terrace, terrace furniture and Tepanyaki plate. The urbansation has a choice of 4 pools with beautiful Tropical 3 min walk to the 18 hole Santa Maria Golf Course, tennis court and bowling greens,10 Min walk to the town center with facilities, bars and restaurants and a 15 min walk to one of the best beaches on the Coast. Elviria is a 30 min drive from Malaga airport and a 10 min drive to Marbella Center. The complex is private and apartment is equally suited to a family holiday, golf holiday, or just a relaxing break. Prices from 950 euros to 1350 euros depending on the season!!

Condition Setting Orientation Close To Sea South Excellent **Climate Control** Views **Features** Garden Air Conditioning Satellite TV ✓ Pool Ensuite Bathroom Marble Flooring **✓** Bar Garden Security Kitchen Fully Fitted **Communal** Electric Blinds Partially Fitted Alarm System Utilities Electricity