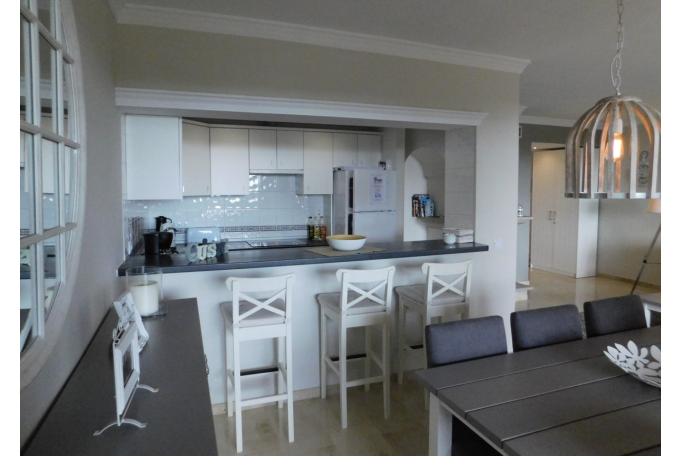

Communal

Fully Furnished

**Furniture** 

**Parking** 

Communal

Touristic Reg. Code VFT/MA/18649: Close By Nikki Beach!, In the sought after town of Elviria this groundfloor apartment with private garden, spacious, modern, fully air-conditioned. It has 2 bedrooms and quality furniture fittings and marble floors throughout. Features include: en-suite bathroom and guest shower room, wifi, Satelite Tv, large sun terrace, terrace furniture and Tepanyaki plate. The urbansation has a choice of 4 pools with beautiful Tropical 3 min walk to the 18 hole Santa Maria Golf Course, tennis court and bowling greens,10 Min walk to the town center with facilities, bars and restaurants and a 15 min walk to one of the best beaches on the Coast. Elviria is a 30 min drive from Malaga airport and a 10 min drive to Marbella Center. The complex is private and apartment is equally suited to a family holiday, golf holiday, or just a relaxing break. Prices from 950 euros to 1350 euros depending on the season!!

Condition Setting Orientation Close To Sea South Excellent **Climate Control** Views **Features** Garden Air Conditioning Satellite TV ✓ Pool Ensuite Bathroom Marble Flooring **✓** Bar Garden Security Kitchen Fully Fitted **Communal** Electric Blinds Partially Fitted Alarm System Utilities Electricity