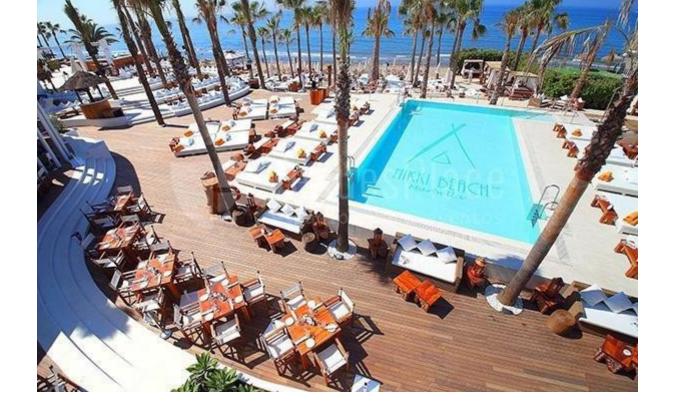

Communal

Fully Furnished

**Furniture** 

**Parking** 

Communal

Touristic Reg. Code VFT/MA/18649: Close By Nikki Beach!, In the sought after town of Elviria this groundfloor apartment with private garden, spacious, modern, fully air-conditioned. It has 2 bedrooms and quality furniture fittings and marble floors throughout. Features include: en-suite bathroom and guest shower room, wifi, Satelite Tv, large sun terrace, terrace furniture and Tepanyaki plate. The urbansation has a choice of 4 pools with beautiful Tropical 3 min walk to the 18 hole Santa Maria Golf Course, tennis court and bowling greens,10 Min walk to the town center with facilities, bars and restaurants and a 15 min walk to one of the best beaches on the Coast. Elviria is a 30 min drive from Malaga airport and a 10 min drive to Marbella Center. The complex is private and apartment is equally suited to a family holiday, golf holiday, or just a relaxing break. Prices from 950 euros to 1350 euros depending on the season!!