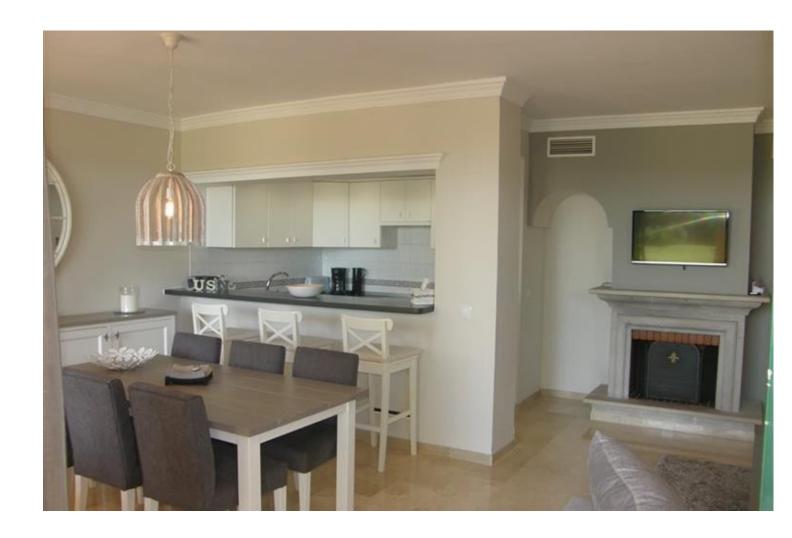

Communal

Fully Furnished

**Furniture** 

**Parking** 

Communal

Touristic Reg. Code VFT/MA/18649: Close By Nikki Beach!, In the sought after town of Elviria this groundfloor apartment with private garden, spacious, modern, fully air-conditioned. It has 2 bedrooms and quality furniture fittings and marble floors throughout. Features include: en-suite bathroom and guest shower room, wifi, Satelite Tv, large sun terrace, terrace furniture and Tepanyaki plate. The urbansation has a choice of 4 pools with beautiful Tropical 3 min walk to the 18 hole Santa Maria Golf Course, tennis court and bowling greens,10 Min walk to the town center with facilities, bars and restaurants and a 15 min walk to one of the best beaches on the Coast. Elviria is a 30 min drive from Malaga airport and a 10 min drive to Marbella Center. The complex is private and apartment is equally suited to a family holiday, golf holiday, or just a relaxing break. Prices from 950 euros to 1350 euros depending on the season!!

Condition Setting Orientation Close To Sea South Excellent **Climate Control** Views **Features** Garden Air Conditioning Satellite TV ✓ Pool Ensuite Bathroom Marble Flooring **✓** Bar Garden Security Kitchen Fully Fitted **Communal** Electric Blinds Partially Fitted Alarm System Utilities Electricity