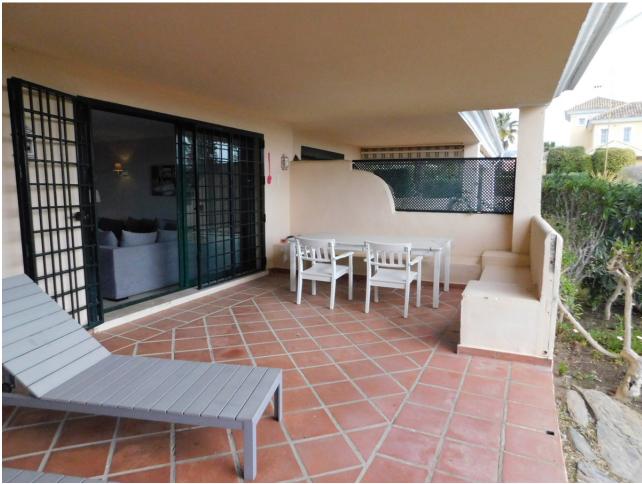

Communal

Fully Furnished

**Furniture** 

**Parking** 

Communal

Touristic Reg. Code VFT/MA/18649: Close By Nikki Beach!, In the sought after town of Elviria this groundfloor apartment with private garden, spacious, modern, fully air-conditioned. It has 2 bedrooms and quality furniture fittings and marble floors throughout. Features include: en-suite bathroom and guest shower room, wifi, Satelite Tv, large sun terrace, terrace furniture and Tepanyaki plate. The urbansation has a choice of 4 pools with beautiful Tropical 3 min walk to the 18 hole Santa Maria Golf Course, tennis court and bowling greens,10 Min walk to the town center with facilities, bars and restaurants and a 15 min walk to one of the best beaches on the Coast. Elviria is a 30 min drive from Malaga airport and a 10 min drive to Marbella Center. The complex is private and apartment is equally suited to a family holiday, golf holiday, or just a relaxing break. Prices from 950 euros to 1350 euros depending on the season!!

Condition Setting Orientation Close To Sea South Excellent **Climate Control** Views **Features** Garden Air Conditioning Satellite TV ✓ Pool Ensuite Bathroom Marble Flooring **✓** Bar Garden Security Kitchen Fully Fitted **Communal** Electric Blinds Partially Fitted Alarm System Utilities Electricity