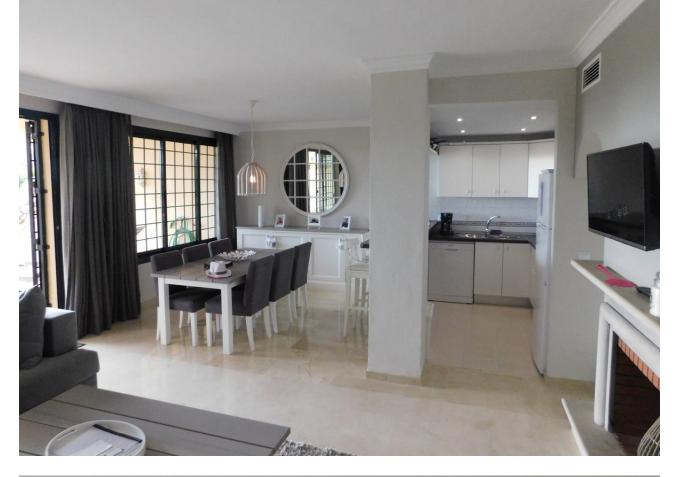

Communal

Fully Furnished

**Furniture** 

**Parking** 

Communal

Touristic Reg. Code VFT/MA/18649: Close By Nikki Beach!, In the sought after town of Elviria this groundfloor apartment with private garden, spacious, modern, fully air-conditioned. It has 2 bedrooms and quality furniture fittings and marble floors throughout. Features include: en-suite bathroom and guest shower room, wifi, Satelite Tv, large sun terrace, terrace furniture and Tepanyaki plate. The urbansation has a choice of 4 pools with beautiful Tropical 3 min walk to the 18 hole Santa Maria Golf Course, tennis court and bowling greens,10 Min walk to the town center with facilities, bars and restaurants and a 15 min walk to one of the best beaches on the Coast. Elviria is a 30 min drive from Malaga airport and a 10 min drive to Marbella Center. The complex is private and apartment is equally suited to a family holiday, golf holiday, or just a relaxing break. Prices from 950 euros to 1350 euros depending on the season!!

Condition Setting Orientation Close To Sea South Excellent **Climate Control** Views **Features** Garden Air Conditioning Satellite TV ✓ Pool Ensuite Bathroom Marble Flooring **✓** Bar Garden Security Kitchen Fully Fitted **Communal** Electric Blinds Partially Fitted Alarm System Utilities Electricity