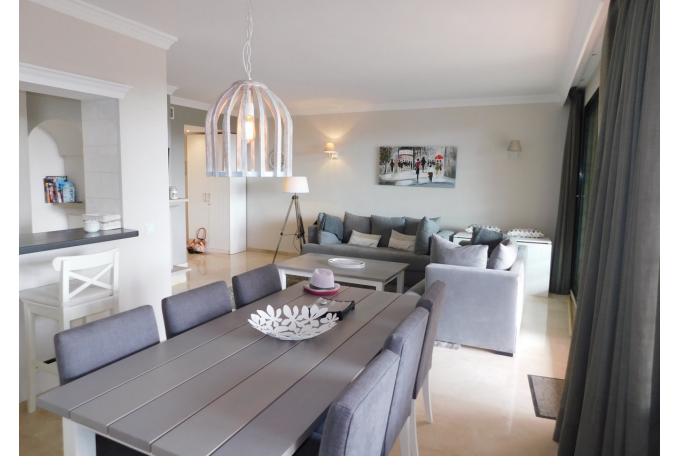

Communal

Fully Furnished

**Furniture** 

**Parking** 

Communal

Touristic Reg. Code VFT/MA/18649: Close By Nikki Beach!, In the sought after town of Elviria this groundfloor apartment with private garden, spacious, modern, fully air-conditioned. It has 2 bedrooms and quality furniture fittings and marble floors throughout. Features include: en-suite bathroom and guest shower room, wifi, Satelite Tv, large sun terrace, terrace furniture and Tepanyaki plate. The urbansation has a choice of 4 pools with beautiful Tropical 3 min walk to the 18 hole Santa Maria Golf Course, tennis court and bowling greens,10 Min walk to the town center with facilities, bars and restaurants and a 15 min walk to one of the best beaches on the Coast. Elviria is a 30 min drive from Malaga airport and a 10 min drive to Marbella Center. The complex is private and apartment is equally suited to a family holiday, golf holiday, or just a relaxing break. Prices from 950 euros to 1350 euros depending on the season!!

Condition Setting Orientation Close To Sea South Excellent **Climate Control** Views **Features** Garden Air Conditioning Satellite TV ✓ Pool Ensuite Bathroom Marble Flooring **✓** Bar Garden Security Kitchen Fully Fitted **Communal** Electric Blinds Partially Fitted Alarm System Utilities Electricity