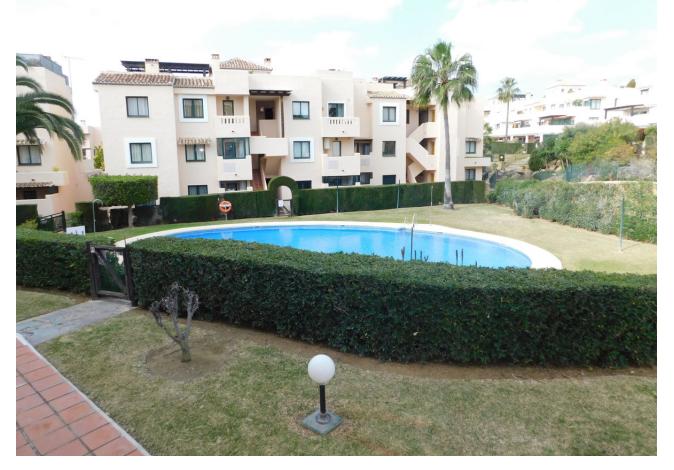

Communal

Fully Furnished

**Furniture** 

**Parking** 

Communal

Touristic Reg. Code VFT/MA/18649: Close By Nikki Beach!, In the sought after town of Elviria this groundfloor apartment with private garden, spacious, modern, fully air-conditioned. It has 2 bedrooms and quality furniture fittings and marble floors throughout. Features include: en-suite bathroom and guest shower room, wifi, Satelite Tv, large sun terrace, terrace furniture and Tepanyaki plate. The urbansation has a choice of 4 pools with beautiful Tropical 3 min walk to the 18 hole Santa Maria Golf Course, tennis court and bowling greens,10 Min walk to the town center with facilities, bars and restaurants and a 15 min walk to one of the best beaches on the Coast. Elviria is a 30 min drive from Malaga airport and a 10 min drive to Marbella Center. The complex is private and apartment is equally suited to a family holiday, golf holiday, or just a relaxing break. Prices from 950 euros to 1350 euros depending on the season!!

Condition Setting Orientation Close To Sea South Excellent **Climate Control** Views **Features** Garden Air Conditioning Satellite TV ✓ Pool Ensuite Bathroom Marble Flooring **✓** Bar Garden Security Kitchen Fully Fitted **Communal** Electric Blinds Partially Fitted Alarm System Utilities Electricity