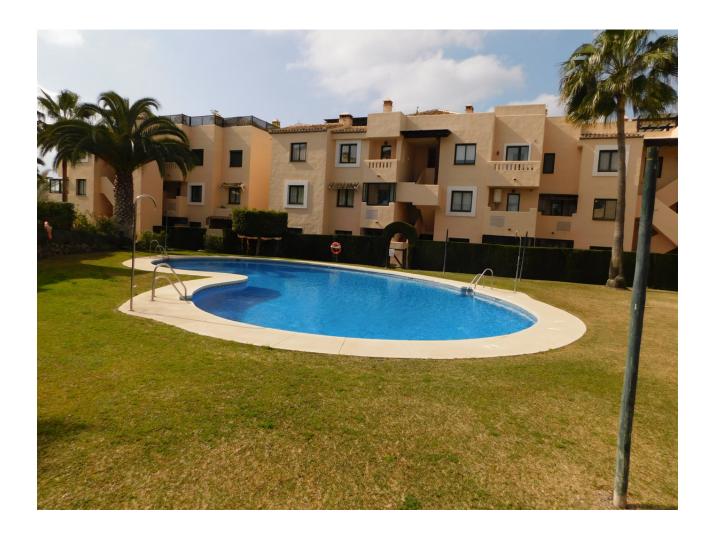

Communal

Fully Furnished

**Furniture** 

**Parking** 

Communal

Touristic Reg. Code VFT/MA/18649: Close By Nikki Beach!, In the sought after town of Elviria this groundfloor apartment with private garden, spacious, modern, fully air-conditioned. It has 2 bedrooms and quality furniture fittings and marble floors throughout. Features include: en-suite bathroom and guest shower room, wifi, Satelite Tv, large sun terrace, terrace furniture and Tepanyaki plate. The urbansation has a choice of 4 pools with beautiful Tropical 3 min walk to the 18 hole Santa Maria Golf Course, tennis court and bowling greens,10 Min walk to the town center with facilities, bars and restaurants and a 15 min walk to one of the best beaches on the Coast. Elviria is a 30 min drive from Malaga airport and a 10 min drive to Marbella Center. The complex is private and apartment is equally suited to a family holiday, golf holiday, or just a relaxing break. Prices from 950 euros to 1350 euros depending on the season!!