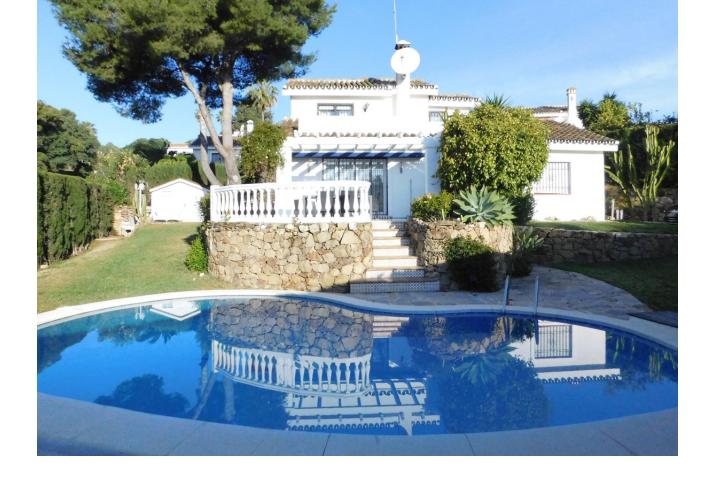

## Short Term Rental - House - Calahonda 1.300€ / Week

www.mibgroup.es +34 662 58 96 58 info@mibgroup.es

Ref.-ID: MIBGR3345556 Calahonda House

3

2.5

178 m2

625 m2

Touristic Reg Number :VFT/MA/20648.The villa is situated in a quiet area, and is only 1,4km walk to the famous strip, with its numerous restaurants and bars. The villa is decorated and furnished to a high standard and consists of 3 bedrooms, 2 bathrooms, a fully equipped kitchen, with everything you need to enjoy a self catering holiday. It has a private south facing garden,and swimming pool. You can walk to the beach from the villa, 1,8 km, on the way you will pass lots of family friendly cafe bars There is a large supermarket less than 5 minutes away by car and several smaller supermarkets within walking distance. The villa is only a 5 minute drive to Cabopino, a 20 minute drive to Marbella and Puerto Banus and a 15 minute drive to Fuengirola. The nearest golf course is less than a 5 minute drive.