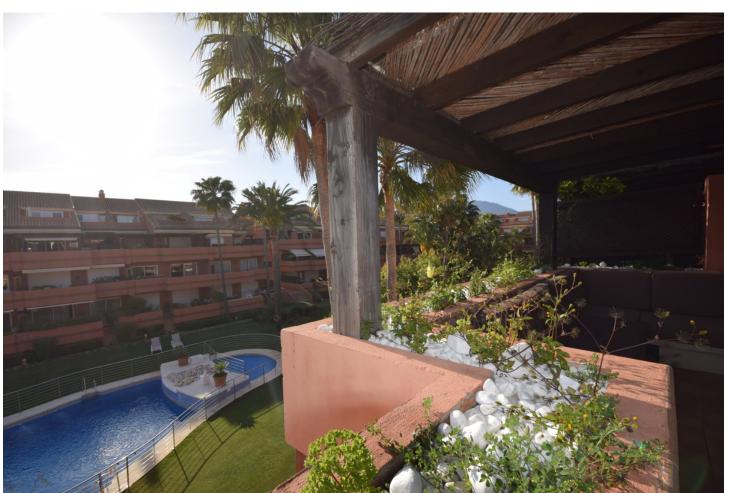

## Short Term Rental - Apartment - Puerto Banús 2.000€ / Week

www.mibgroup.es +34 662 58 96 58 info@mibgroup.es

Ref.-ID: MIBGR3379594 Puerto Banús Apartment

3

2.5

164 m2

Very nice penthouse duplex apartment near Puerto Banus, only 5 minutes walking to the Beach. The apartment has 3 bedrooms, 2 bathrooms, 1 toilet, very nice living room, 2 terraces one in the living room and the other in the master bedroom. Its in a private community with several pool, garden and 24 hours security. It's a very good place to pass en enjoy holidays. Please don't hesitate to contact us to reserve it

| Setting Close To Sea Close To Town Urbanisation | <b>Orientation</b> West | <b>Condition</b> Excellent                                                                                                              | Pool Communal             |
|-------------------------------------------------|-------------------------|-----------------------------------------------------------------------------------------------------------------------------------------|---------------------------|
| Climate Control Air Conditioning                | Views Garden Pool       | Features Covered Terrace Lift Fitted Wardrobes Near Transport Private Terrace Utility Room Ensuite Bathroom Marble Flooring Fiber Optic | Furniture Fully Furnished |
| Kitchen<br>Fully Fitted                         | <b>Garden</b> Communal  | Security Gated Complex Electric Blinds 4 Hour Security                                                                                  | Parking<br>Garage         |
| Category  Holiday Homes                         |                         |                                                                                                                                         |                           |