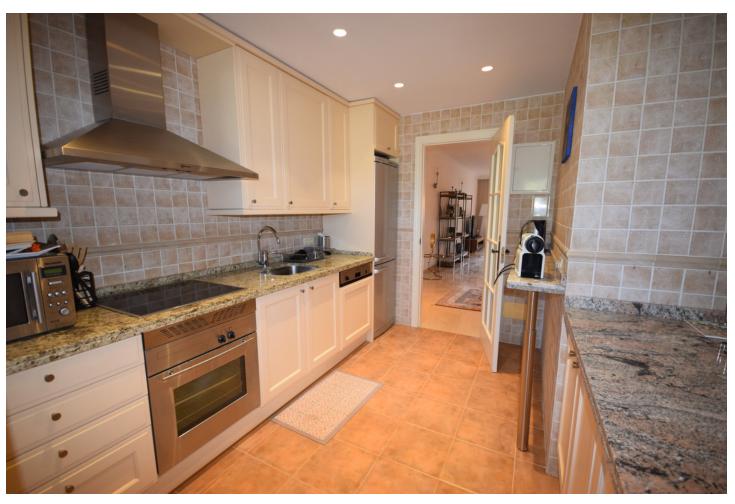

## Short Term Rental - Apartment - Puerto Banús 2.000€ / Week

www.mibgroup.es +34 662 58 96 58 info@mibgroup.es

Ref.-ID: MIBGR3379594 Puerto Banús Apartment

3

2.5

164 m2

Very nice penthouse duplex apartment near Puerto Banus, only 5 minutes walking to the Beach. The apartment has 3 bedrooms, 2 bathrooms, 1 toilet, very nice living room, 2 terraces one in the living room and the other in the master bedroom. Its in a private community with several pool, garden and 24 hours security. It's a very good place to pass en enjoy holidays. Please don't hesitate to contact us to reserve it

| Setting Close To Sea Close To Town Urbanisation | <b>Orientation</b> West | <b>Condition</b> Excellent                                                                                                              | Pool Communal             |
|-------------------------------------------------|-------------------------|-----------------------------------------------------------------------------------------------------------------------------------------|---------------------------|
| Climate Control Air Conditioning                | Views Garden Pool       | Features Covered Terrace Lift Fitted Wardrobes Near Transport Private Terrace Utility Room Ensuite Bathroom Marble Flooring Fiber Optic | Furniture Fully Furnished |
| Kitchen<br>Fully Fitted                         | <b>Garden</b> Communal  | Security Gated Complex Electric Blinds 4 Hour Security                                                                                  | Parking<br>Garage         |
| Category  Holiday Homes                         |                         |                                                                                                                                         |                           |