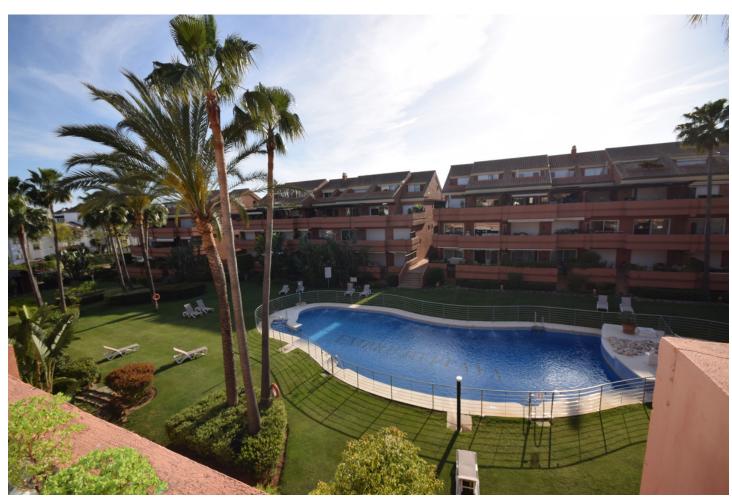

## Short Term Rental - Apartment - Puerto Banús 2.000€ / Week

www.mibgroup.es +34 662 58 96 58 info@mibgroup.es

Ref.-ID: MIBGR3379594 Puerto Banús Apartment

3

2.5

164 m2

Very nice penthouse duplex apartment near Puerto Banus, only 5 minutes walking to the Beach. The apartment has 3 bedrooms, 2 bathrooms, 1 toilet, very nice living room, 2 terraces one in the living room and the other in the master bedroom. Its in a private community with several pool, garden and 24 hours security. It's a very good place to pass en enjoy holidays. Please don't hesitate to contact us to reserve it

| Setting Close To Sea Close To Town Urbanisation | <b>Orientation</b> West | <b>Condition</b> Excellent                                                                                                              | Pool Communal             |
|-------------------------------------------------|-------------------------|-----------------------------------------------------------------------------------------------------------------------------------------|---------------------------|
| Climate Control Air Conditioning                | Views Garden Pool       | Features Covered Terrace Lift Fitted Wardrobes Near Transport Private Terrace Utility Room Ensuite Bathroom Marble Flooring Fiber Optic | Furniture Fully Furnished |
| Kitchen<br>Fully Fitted                         | <b>Garden</b> Communal  | Security Gated Complex Electric Blinds 4 Hour Security                                                                                  | Parking<br>Garage         |
| Category  Holiday Homes                         |                         |                                                                                                                                         |                           |