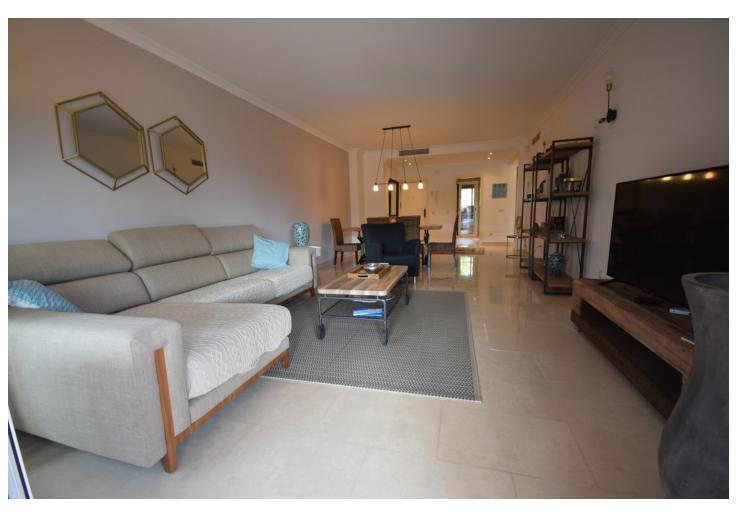

## Short Term Rental - Apartment - Puerto Banús 2.000€ / Week

www.mibgroup.es +34 662 58 96 58 info@mibgroup.es

Ref.-ID: MIBGR3379594 Puerto Banús Apartment

3

2.5

164 m2

Very nice penthouse duplex apartment near Puerto Banus, only 5 minutes walking to the Beach. The apartment has 3 bedrooms, 2 bathrooms, 1 toilet, very nice living room, 2 terraces one in the living room and the other in the master bedroom. Its in a private community with several pool, garden and 24 hours security. It's a very good place to pass en enjoy holidays. Please don't hesitate to contact us to reserve it

| Setting Close To Sea Close To Town Urbanisation | <b>Orientation</b> West | <b>Condition</b> Excellent                                                                                                              | Pool Communal             |
|-------------------------------------------------|-------------------------|-----------------------------------------------------------------------------------------------------------------------------------------|---------------------------|
| Climate Control Air Conditioning                | Views Garden Pool       | Features Covered Terrace Lift Fitted Wardrobes Near Transport Private Terrace Utility Room Ensuite Bathroom Marble Flooring Fiber Optic | Furniture Fully Furnished |
| Kitchen<br>Fully Fitted                         | <b>Garden</b> Communal  | Security Gated Complex Electric Blinds 4 Hour Security                                                                                  | Parking<br>Garage         |
| Category  Holiday Homes                         |                         |                                                                                                                                         |                           |