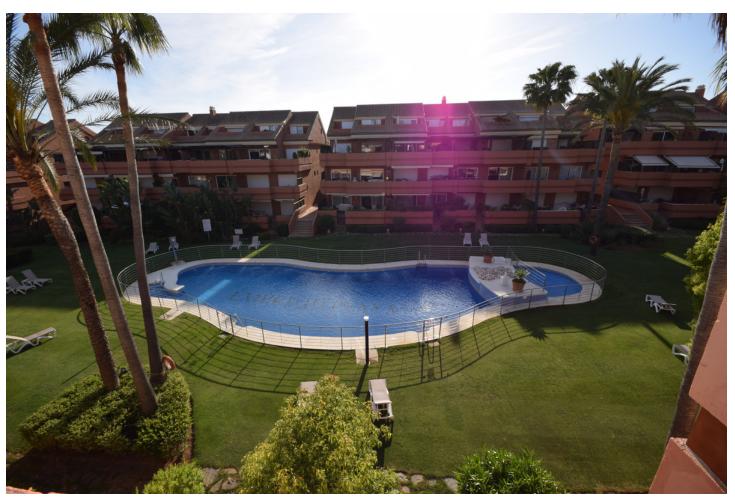

## Short Term Rental - Apartment - Puerto Banús 2.000€ / Week

www.mibgroup.es +34 662 58 96 58 info@mibgroup.es

Ref.-ID: MIBGR3379594 Puerto Banús Apartment

3

2.5

164 m2

Very nice penthouse duplex apartment near Puerto Banus, only 5 minutes walking to the Beach. The apartment has 3 bedrooms, 2 bathrooms, 1 toilet, very nice living room, 2 terraces one in the living room and the other in the master bedroom. Its in a private community with several pool, garden and 24 hours security. It's a very good place to pass en enjoy holidays. Please don't hesitate to contact us to reserve it

| Setting Close To Sea Close To Town Urbanisation | <b>Orientation</b> West | <b>Condition</b> Excellent                                                                                                              | Pool Communal             |
|-------------------------------------------------|-------------------------|-----------------------------------------------------------------------------------------------------------------------------------------|---------------------------|
| Climate Control Air Conditioning                | Views Garden Pool       | Features Covered Terrace Lift Fitted Wardrobes Near Transport Private Terrace Utility Room Ensuite Bathroom Marble Flooring Fiber Optic | Furniture Fully Furnished |
| Kitchen<br>Fully Fitted                         | <b>Garden</b> Communal  | Security Gated Complex Electric Blinds 4 Hour Security                                                                                  | Parking<br>Garage         |
| Category  Holiday Homes                         |                         |                                                                                                                                         |                           |