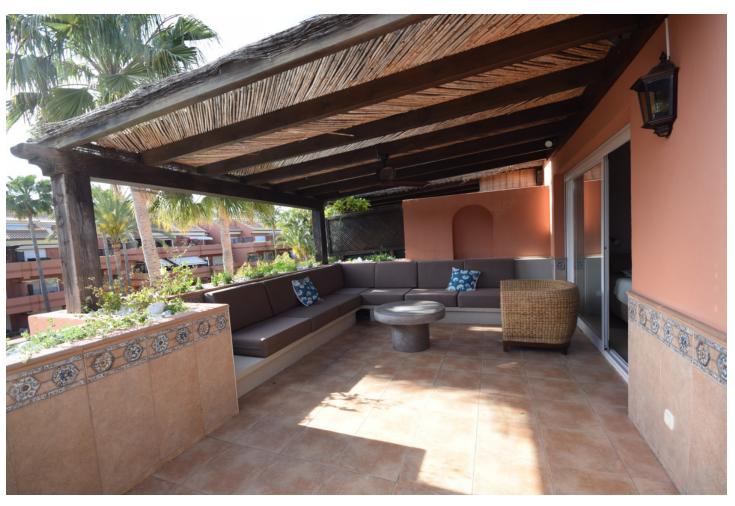

## Short Term Rental - Apartment - Puerto Banús 2.000€ / Week

www.mibgroup.es +34 662 58 96 58 info@mibgroup.es

Ref.-ID: MIBGR3379594 Puerto Banús Apartment

3

2.5

164 m2

Very nice penthouse duplex apartment near Puerto Banus, only 5 minutes walking to the Beach. The apartment has 3 bedrooms, 2 bathrooms, 1 toilet, very nice living room, 2 terraces one in the living room and the other in the master bedroom. Its in a private community with several pool, garden and 24 hours security. It's a very good place to pass en enjoy holidays. Please don't hesitate to contact us to reserve it

| Setting Close To Sea Close To Town Urbanisation | <b>Orientation</b> West | <b>Condition</b> Excellent                                                                                                              | Pool Communal             |
|-------------------------------------------------|-------------------------|-----------------------------------------------------------------------------------------------------------------------------------------|---------------------------|
| Climate Control Air Conditioning                | Views Garden Pool       | Features Covered Terrace Lift Fitted Wardrobes Near Transport Private Terrace Utility Room Ensuite Bathroom Marble Flooring Fiber Optic | Furniture Fully Furnished |
| Kitchen<br>Fully Fitted                         | <b>Garden</b> Communal  | Security Gated Complex Electric Blinds 4 Hour Security                                                                                  | Parking<br>Garage         |
| Category  Holiday Homes                         |                         |                                                                                                                                         |                           |