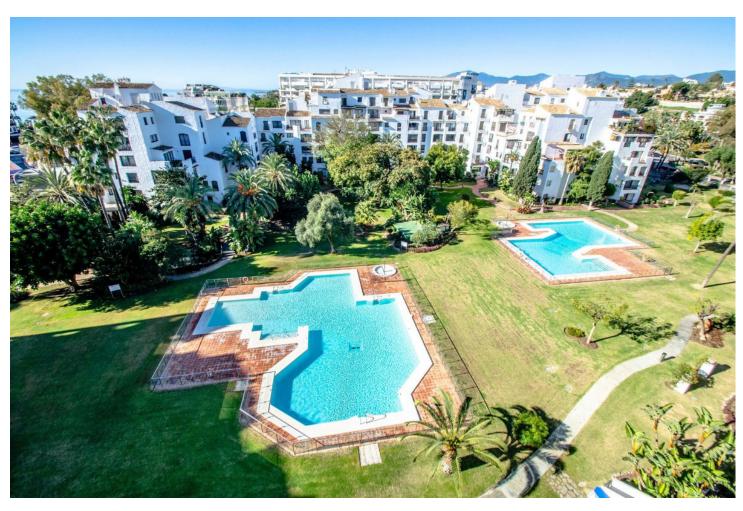

## Short Term Rental - Apartment - Puerto Banús 1.400€ / Week

www.mibgroup.es +34 662 58 96 58 info@mibgroup.es

Ref.-ID: MIBGR3414901 Puerto Banús Apartment

2

2

149 m2

Middle Floor Apartment, Puerto Banús, Costa del Sol. 2 Bedrooms, 2 Bathrooms, Built 149 m², Terrace 10 m². Setting: Close To Port, Close To Shops, Close To Sea, Close To Town, Close To Schools, Close To Marina, Urbanisation. Condition: Good. Pool: Communal. Views: Garden, Pool. Features: Lift, Near Transport, Private Terrace, Tennis Court. Furniture: Fully Furnished. Kitchen: Fully Fitted. Garden: Communal. Security: Gated Complex, 24 Hour Security. Parking: Underground. Utilities: Electricity, Drinkable Water. Category: Holiday Homes.

| Setting Close To Port Close To Shops Close To Sea Close To Town Close To Schools Close To Marina Urbanisation | <b>Condition</b> Good     | Pool Communal                         | <b>Views</b> Garden Pool  |
|---------------------------------------------------------------------------------------------------------------|---------------------------|---------------------------------------|---------------------------|
| Features Lift Near Transport Private Terrace Tennis Court                                                     | Furniture Fully Furnished | Kitchen Fully Fitted                  | Garden<br>Communal        |
| Security Gated Complex 24 Hour Security                                                                       | Parking Underground       | Utilities Electricity Drinkable Water | Category<br>Holiday Homes |