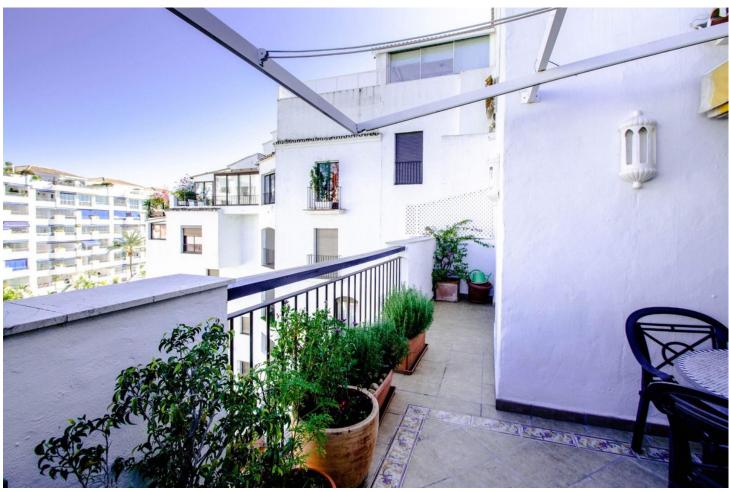

## Short Term Rental - Apartment - Puerto Banús 1.400€ / Week

www.mibgroup.es +34 662 58 96 58 info@mibgroup.es

Ref.-ID: MIBGR3414901 Puerto Banús Apartment

2

2

149 m2

Middle Floor Apartment, Puerto Banús, Costa del Sol. 2 Bedrooms, 2 Bathrooms, Built 149 m², Terrace 10 m². Setting: Close To Port, Close To Shops, Close To Sea, Close To Town, Close To Schools, Close To Marina, Urbanisation. Condition: Good. Pool: Communal. Views: Garden, Pool. Features: Lift, Near Transport, Private Terrace, Tennis Court. Furniture: Fully Furnished. Kitchen: Fully Fitted. Garden: Communal. Security: Gated Complex, 24 Hour Security. Parking: Underground. Utilities: Electricity, Drinkable Water. Category: Holiday Homes.