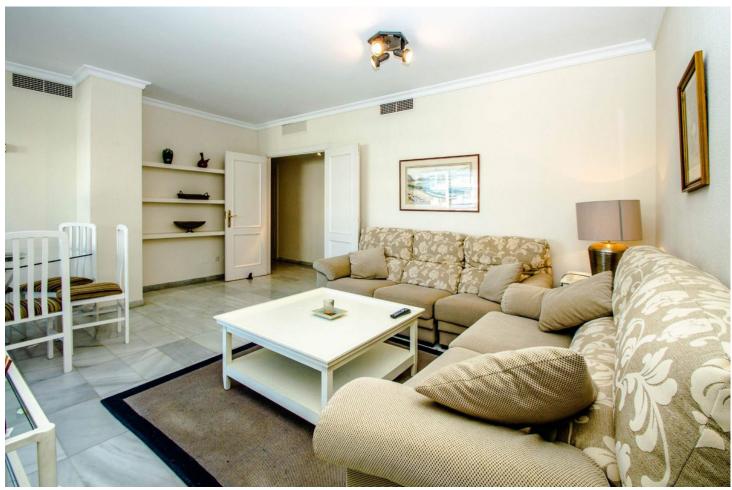

## Short Term Rental - Apartment - Puerto Banús 1.400€ / Week

www.mibgroup.es +34 662 58 96 58 info@mibgroup.es

Ref.-ID: MIBGR3414901 Puerto Banús Apartment

2

2

149 m2

Middle Floor Apartment, Puerto Banús, Costa del Sol. 2 Bedrooms, 2 Bathrooms, Built 149 m², Terrace 10 m². Setting: Close To Port, Close To Shops, Close To Sea, Close To Town, Close To Schools, Close To Marina, Urbanisation. Condition: Good. Pool: Communal. Views: Garden, Pool. Features: Lift, Near Transport, Private Terrace, Tennis Court. Furniture: Fully Furnished. Kitchen: Fully Fitted. Garden: Communal. Security: Gated Complex, 24 Hour Security. Parking: Underground. Utilities: Electricity, Drinkable Water. Category: Holiday Homes.

| Setting Close To Port Close To Shops Close To Sea Close To Town Close To Schools Close To Marina Urbanisation | <b>Condition</b> Good     | Pool Communal                         | <b>Views</b> Garden Pool  |
|---------------------------------------------------------------------------------------------------------------|---------------------------|---------------------------------------|---------------------------|
| Features Lift Near Transport Private Terrace Tennis Court                                                     | Furniture Fully Furnished | Kitchen Fully Fitted                  | Garden<br>Communal        |
| Security Gated Complex 24 Hour Security                                                                       | Parking Underground       | Utilities Electricity Drinkable Water | Category<br>Holiday Homes |