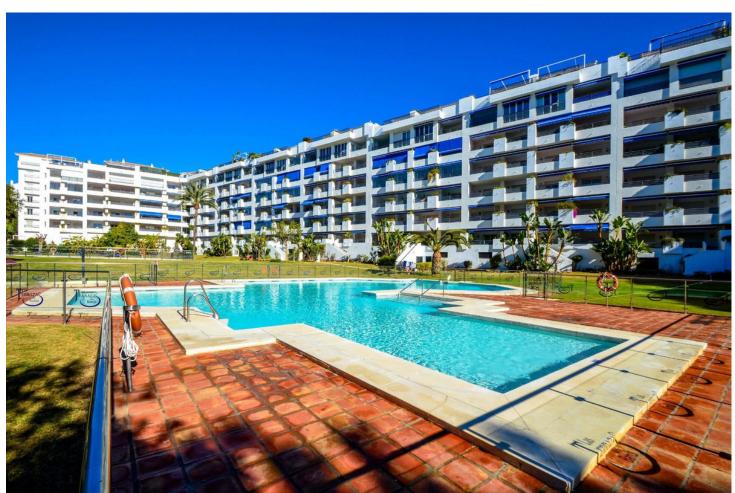

## Short Term Rental - Apartment - Puerto Banús 1.400€ / Week

www.mibgroup.es +34 662 58 96 58 info@mibgroup.es

Ref.-ID: MIBGR3414901 Puerto Banús Apartment

2

2

149 m2

Middle Floor Apartment, Puerto Banús, Costa del Sol. 2 Bedrooms, 2 Bathrooms, Built 149 m², Terrace 10 m². Setting: Close To Port, Close To Shops, Close To Sea, Close To Town, Close To Schools, Close To Marina, Urbanisation. Condition: Good. Pool: Communal. Views: Garden, Pool. Features: Lift, Near Transport, Private Terrace, Tennis Court. Furniture: Fully Furnished. Kitchen: Fully Fitted. Garden: Communal. Security: Gated Complex, 24 Hour Security. Parking: Underground. Utilities: Electricity, Drinkable Water. Category: Holiday Homes.