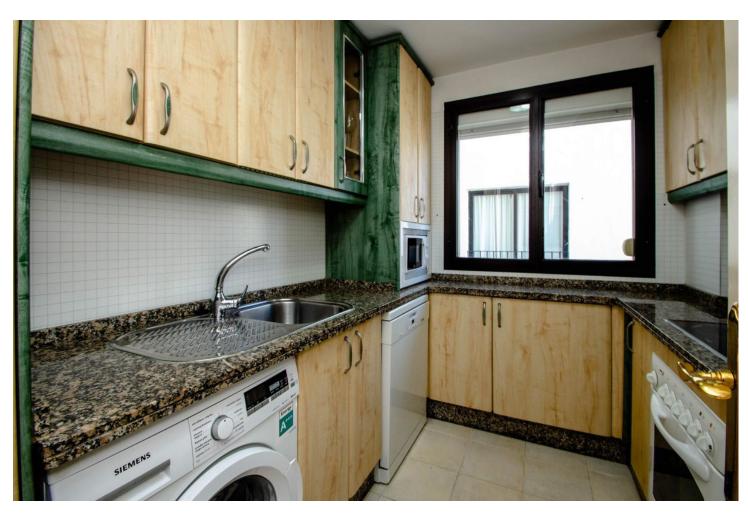

## Short Term Rental - Apartment - Puerto Banús 1.400€ / Week

www.mibgroup.es +34 662 58 96 58 info@mibgroup.es

Ref.-ID: MIBGR3414901 Puerto Banús Apartment

2

2

149 m2

Middle Floor Apartment, Puerto Banús, Costa del Sol. 2 Bedrooms, 2 Bathrooms, Built 149 m², Terrace 10 m². Setting: Close To Port, Close To Shops, Close To Sea, Close To Town, Close To Schools, Close To Marina, Urbanisation. Condition: Good. Pool: Communal. Views: Garden, Pool. Features: Lift, Near Transport, Private Terrace, Tennis Court. Furniture: Fully Furnished. Kitchen: Fully Fitted. Garden: Communal. Security: Gated Complex, 24 Hour Security. Parking: Underground. Utilities: Electricity, Drinkable Water. Category: Holiday Homes.