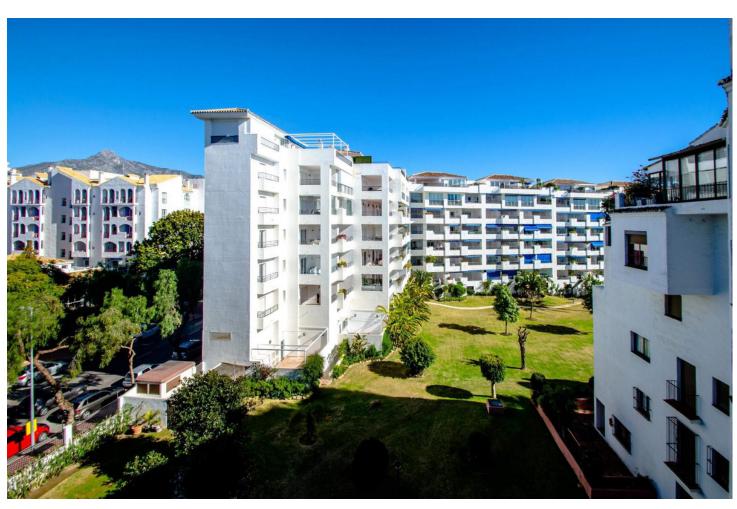

## Short Term Rental - Apartment - Puerto Banús 1.400€ / Week

www.mibgroup.es +34 662 58 96 58 info@mibgroup.es

Ref.-ID: MIBGR3414901 Puerto Banús Apartment

2

2

149 m2

Middle Floor Apartment, Puerto Banús, Costa del Sol. 2 Bedrooms, 2 Bathrooms, Built 149 m², Terrace 10 m². Setting: Close To Port, Close To Shops, Close To Sea, Close To Town, Close To Schools, Close To Marina, Urbanisation. Condition: Good. Pool: Communal. Views: Garden, Pool. Features: Lift, Near Transport, Private Terrace, Tennis Court. Furniture: Fully Furnished. Kitchen: Fully Fitted. Garden: Communal. Security: Gated Complex, 24 Hour Security. Parking: Underground. Utilities: Electricity, Drinkable Water. Category: Holiday Homes.