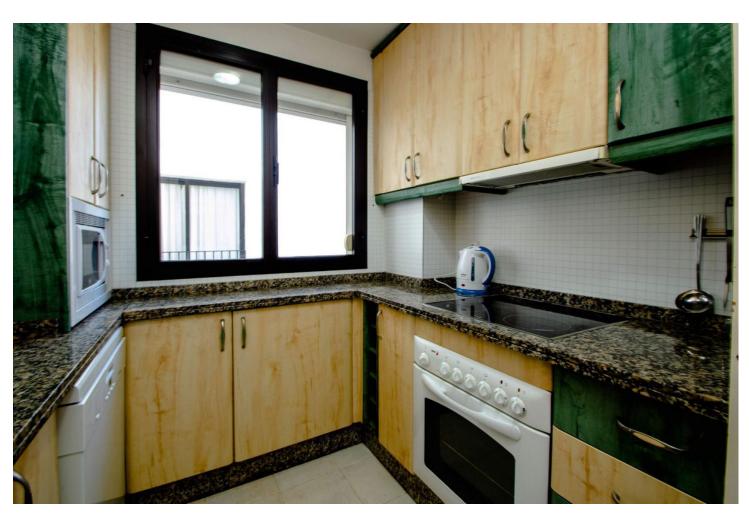

## Short Term Rental - Apartment - Puerto Banús 1.400€ / Week

www.mibgroup.es +34 662 58 96 58 info@mibgroup.es

Ref.-ID: MIBGR3414901 Puerto Banús Apartment

2

2

149 m2

Middle Floor Apartment, Puerto Banús, Costa del Sol. 2 Bedrooms, 2 Bathrooms, Built 149 m², Terrace 10 m². Setting: Close To Port, Close To Shops, Close To Sea, Close To Town, Close To Schools, Close To Marina, Urbanisation. Condition: Good. Pool: Communal. Views: Garden, Pool. Features: Lift, Near Transport, Private Terrace, Tennis Court. Furniture: Fully Furnished. Kitchen: Fully Fitted. Garden: Communal. Security: Gated Complex, 24 Hour Security. Parking: Underground. Utilities: Electricity, Drinkable Water. Category: Holiday Homes.

| Setting Close To Port Close To Shops Close To Sea Close To Town Close To Schools Close To Marina Urbanisation | <b>Condition</b> Good     | Pool Communal                         | <b>Views</b> Garden Pool  |
|---------------------------------------------------------------------------------------------------------------|---------------------------|---------------------------------------|---------------------------|
| Features Lift Near Transport Private Terrace Tennis Court                                                     | Furniture Fully Furnished | Kitchen Fully Fitted                  | Garden<br>Communal        |
| Security Gated Complex 24 Hour Security                                                                       | Parking Underground       | Utilities Electricity Drinkable Water | Category<br>Holiday Homes |