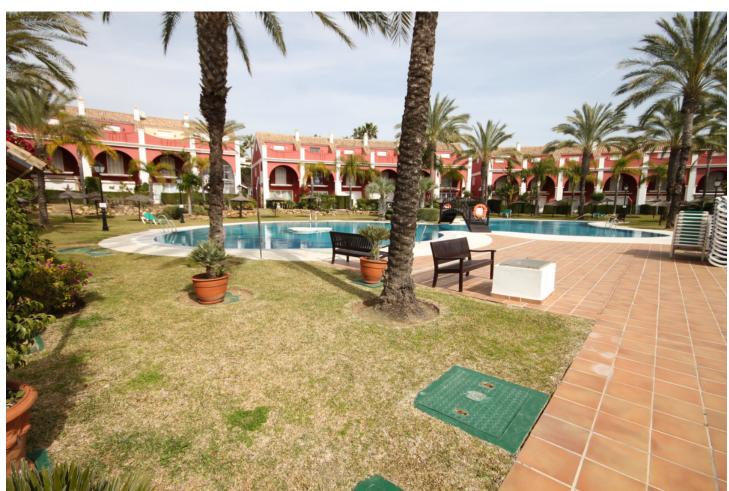

Beautiful frontline Beach Townhouse, situated in a gated community The Townhouse consists out of 340 m2 total build. With its 3 bedrooms and 2,5 bathrooms, it's the perfect family holiday home. On the ground floor round floor you will find a large living room, kitchen ,guest toilet, covered terrace and a private garden. 1 st floor: master bedroom on suit ,another 2 bedroom shearing one bathroom 2 nd floor: covered terrace with the summer kitchen and barbecue Basement: garage 24 hour security Swimming pool, direct access to the beach ,gardens, breath-taking sea views

| Setting  Beachfront  Beachside  Close To Shops  Close To Sea  Close To Schools  Urbanisation  Front Line Beach Complex | Orientation  ✓ South      | Condition<br>Good                                     | Pool Communal              |
|------------------------------------------------------------------------------------------------------------------------|---------------------------|-------------------------------------------------------|----------------------------|
| Climate Control  Air Conditioning  Hot A/C  Cold A/C  Fireplace                                                        | Views Sea Beach Panoramic | Features Covered Terrace Storage Room Marble Flooring | Furniture Fully Furnished  |
| Kitchen Fully Fitted                                                                                                   | Garden Communal Private   | Security Gated Complex Entry Phone 24 Hour Security   | Parking Underground Garage |
| Category                                                                                                               |                           |                                                       |                            |