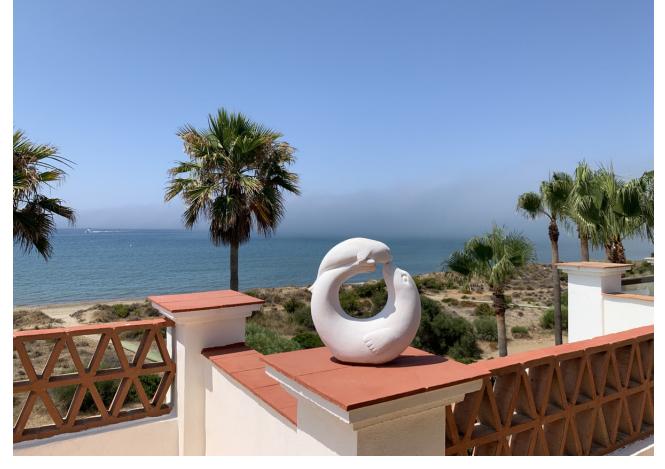

Beautiful frontline Beach Townhouse, situated in a gated community The Townhouse consists out of 340 m2 total build. With its 3 bedrooms and 2,5 bathrooms, it's the perfect family holiday home. On the ground floor round floor you will find a large living room, kitchen ,guest toilet, covered terrace and a private garden. 1 st floor: master bedroom on suit ,another 2 bedroom shearing one bathroom 2 nd floor: covered terrace with the summer kitchen and barbecue Basement: garage 24 hour security Swimming pool, direct access to the beach ,gardens, breath-taking sea views