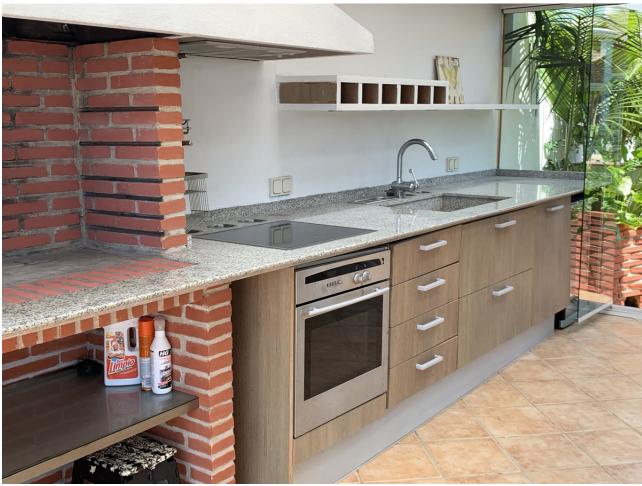

Beautiful frontline Beach Townhouse, situated in a gated community The Townhouse consists out of 340 m2 total build. With its 3 bedrooms and 2,5 bathrooms, it's the perfect family holiday home. On the ground floor round floor you will find a large living room, kitchen ,guest toilet, covered terrace and a private garden. 1 st floor: master bedroom on suit ,another 2 bedroom shearing one bathroom 2 nd floor: covered terrace with the summer kitchen and barbecue Basement: garage 24 hour security Swimming pool, direct access to the beach ,gardens, breath-taking sea views