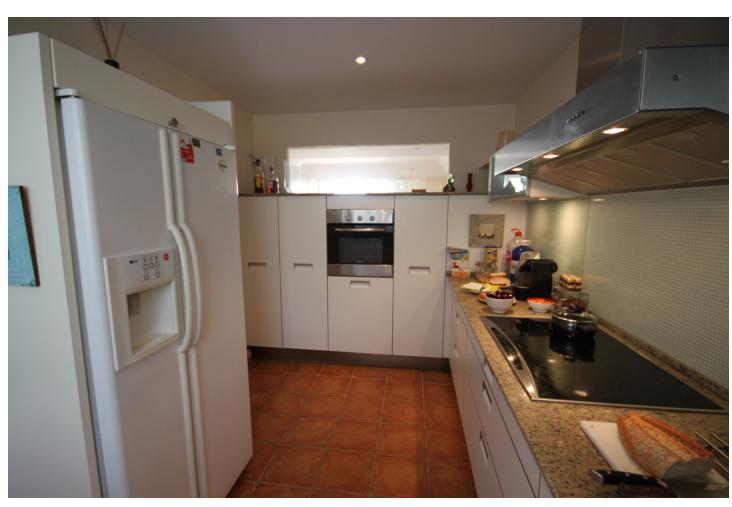

Beautiful frontline Beach Townhouse, situated in a gated community The Townhouse consists out of 340 m2 total build. With its 3 bedrooms and 2,5 bathrooms, it's the perfect family holiday home. On the ground floor round floor you will find a large living room, kitchen ,guest toilet, covered terrace and a private garden. 1 st floor: master bedroom on suit ,another 2 bedroom shearing one bathroom 2 nd floor: covered terrace with the summer kitchen and barbecue Basement: garage 24 hour security Swimming pool, direct access to the beach ,gardens, breath-taking sea views

| Setting  Beachfront  Beachside  Close To Shops  Close To Sea  Close To Schools  Urbanisation  Front Line Beach Complex | Orientation  ✓ South      | Condition<br>Good                                     | Pool Communal              |
|------------------------------------------------------------------------------------------------------------------------|---------------------------|-------------------------------------------------------|----------------------------|
| Climate Control  Air Conditioning  Hot A/C  Cold A/C  Fireplace                                                        | Views Sea Beach Panoramic | Features Covered Terrace Storage Room Marble Flooring | Furniture Fully Furnished  |
| Kitchen Fully Fitted                                                                                                   | Garden Communal Private   | Security Gated Complex Entry Phone 24 Hour Security   | Parking Underground Garage |
| Category                                                                                                               |                           |                                                       |                            |