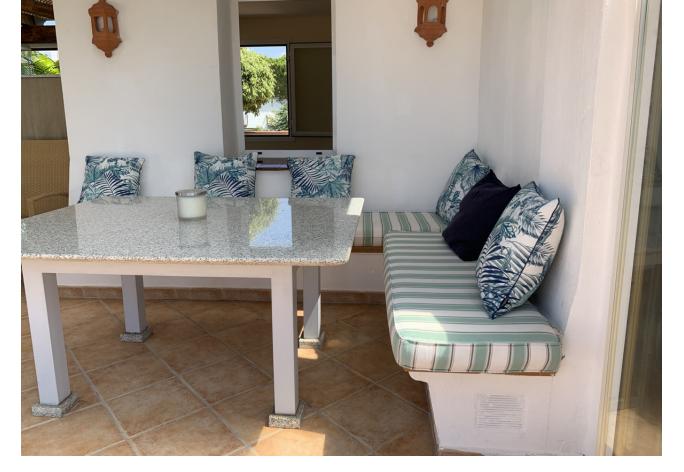

Beautiful frontline Beach Townhouse, situated in a gated community The Townhouse consists out of 340 m2 total build. With its 3 bedrooms and 2,5 bathrooms, it's the perfect family holiday home. On the ground floor round floor you will find a large living room, kitchen ,guest toilet, covered terrace and a private garden. 1 st floor: master bedroom on suit ,another 2 bedroom shearing one bathroom 2 nd floor: covered terrace with the summer kitchen and barbecue Basement: garage 24 hour security Swimming pool, direct access to the beach ,gardens, breath-taking sea views

| Setting  Beachfront  Beachside  Close To Shops  Close To Sea  Close To Schools  Urbanisation  Front Line Beach Complex | Orientation  ✓ South      | Condition<br>Good                                     | Pool Communal              |
|------------------------------------------------------------------------------------------------------------------------|---------------------------|-------------------------------------------------------|----------------------------|
| Climate Control  Air Conditioning  Hot A/C  Cold A/C  Fireplace                                                        | Views Sea Beach Panoramic | Features Covered Terrace Storage Room Marble Flooring | Furniture Fully Furnished  |
| Kitchen Fully Fitted                                                                                                   | Garden Communal Private   | Security Gated Complex Entry Phone 24 Hour Security   | Parking Underground Garage |
| Category                                                                                                               |                           |                                                       |                            |