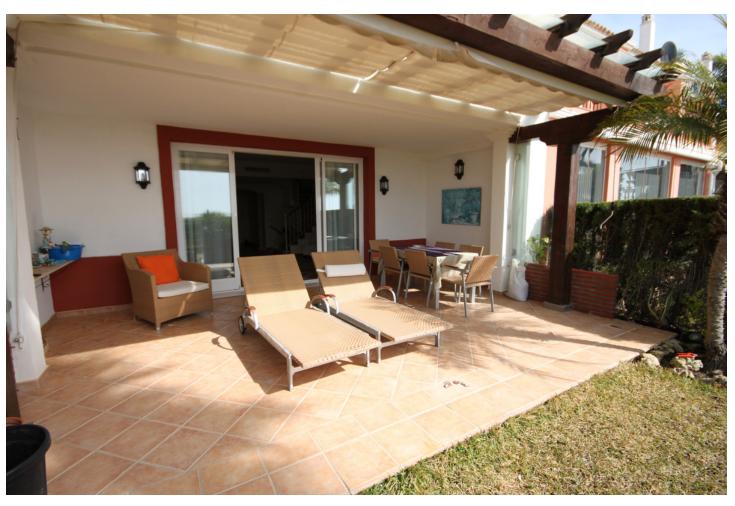

Beautiful frontline Beach Townhouse, situated in a gated community The Townhouse consists out of 340 m2 total build. With its 3 bedrooms and 2,5 bathrooms, it's the perfect family holiday home. On the ground floor round floor you will find a large living room, kitchen ,guest toilet, covered terrace and a private garden. 1 st floor: master bedroom on suit ,another 2 bedroom shearing one bathroom 2 nd floor: covered terrace with the summer kitchen and barbecue Basement: garage 24 hour security Swimming pool, direct access to the beach ,gardens, breath-taking sea views

| Setting  Beachfront  Beachside  Close To Shops  Close To Sea  Close To Schools  Urbanisation  Front Line Beach Complex | Orientation  ✓ South      | Condition<br>Good                                     | Pool Communal              |
|------------------------------------------------------------------------------------------------------------------------|---------------------------|-------------------------------------------------------|----------------------------|
| Climate Control  Air Conditioning  Hot A/C  Cold A/C  Fireplace                                                        | Views Sea Beach Panoramic | Features Covered Terrace Storage Room Marble Flooring | Furniture Fully Furnished  |
| Kitchen Fully Fitted                                                                                                   | Garden Communal Private   | Security Gated Complex Entry Phone 24 Hour Security   | Parking Underground Garage |
| Category                                                                                                               |                           |                                                       |                            |