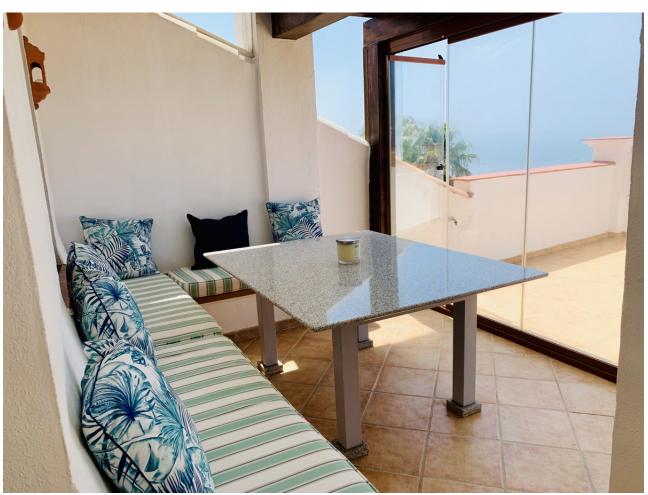

Beautiful frontline Beach Townhouse, situated in a gated community The Townhouse consists out of 340 m2 total build. With its 3 bedrooms and 2,5 bathrooms, it's the perfect family holiday home. On the ground floor round floor you will find a large living room, kitchen ,guest toilet, covered terrace and a private garden. 1 st floor: master bedroom on suit ,another 2 bedroom shearing one bathroom 2 nd floor: covered terrace with the summer kitchen and barbecue Basement: garage 24 hour security Swimming pool, direct access to the beach ,gardens, breath-taking sea views

| Setting  Beachfront  Beachside  Close To Shops  Close To Sea  Close To Schools  Urbanisation  Front Line Beach Complex | Orientation  ✓ South      | Condition<br>Good                                     | Pool Communal              |
|------------------------------------------------------------------------------------------------------------------------|---------------------------|-------------------------------------------------------|----------------------------|
| Climate Control  Air Conditioning  Hot A/C  Cold A/C  Fireplace                                                        | Views Sea Beach Panoramic | Features Covered Terrace Storage Room Marble Flooring | Furniture Fully Furnished  |
| Kitchen Fully Fitted                                                                                                   | Garden Communal Private   | Security Gated Complex Entry Phone 24 Hour Security   | Parking Underground Garage |
| Category                                                                                                               |                           |                                                       |                            |