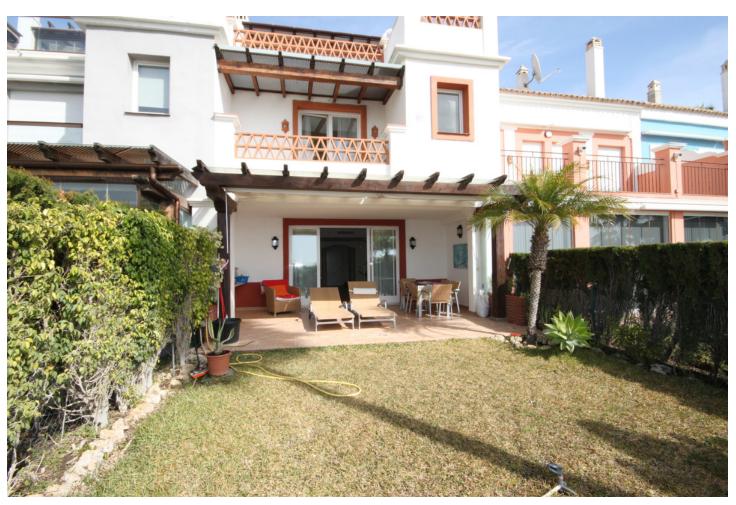

Beautiful frontline Beach Townhouse, situated in a gated community The Townhouse consists out of 340 m2 total build. With its 3 bedrooms and 2,5 bathrooms, it's the perfect family holiday home. On the ground floor round floor you will find a large living room, kitchen ,guest toilet, covered terrace and a private garden. 1 st floor: master bedroom on suit ,another 2 bedroom shearing one bathroom 2 nd floor: covered terrace with the summer kitchen and barbecue Basement: garage 24 hour security Swimming pool, direct access to the beach ,gardens, breath-taking sea views

| Setting  Beachfront  Beachside  Close To Shops  Close To Sea  Close To Schools  Urbanisation  Front Line Beach Complex | Orientation  ✓ South      | Condition<br>Good                                     | Pool Communal              |
|------------------------------------------------------------------------------------------------------------------------|---------------------------|-------------------------------------------------------|----------------------------|
| Climate Control  Air Conditioning  Hot A/C  Cold A/C  Fireplace                                                        | Views Sea Beach Panoramic | Features Covered Terrace Storage Room Marble Flooring | Furniture Fully Furnished  |
| Kitchen Fully Fitted                                                                                                   | Garden Communal Private   | Security Gated Complex Entry Phone 24 Hour Security   | Parking Underground Garage |
| Category                                                                                                               |                           |                                                       |                            |