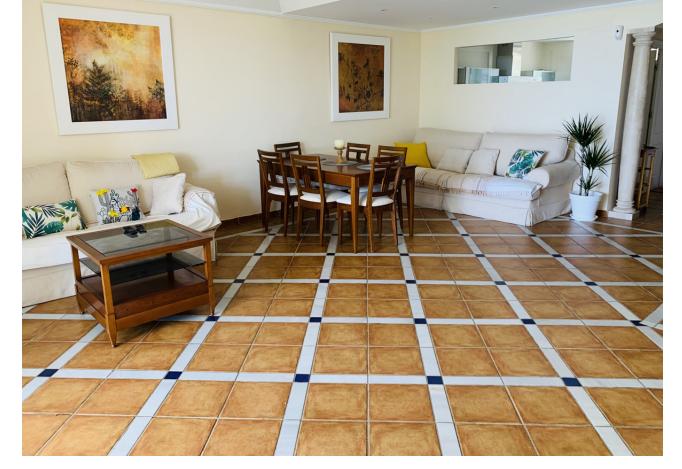

Beautiful frontline Beach Townhouse, situated in a gated community The Townhouse consists out of 340 m2 total build. With its 3 bedrooms and 2,5 bathrooms, it's the perfect family holiday home. On the ground floor round floor you will find a large living room, kitchen ,guest toilet, covered terrace and a private garden. 1 st floor: master bedroom on suit ,another 2 bedroom shearing one bathroom 2 nd floor: covered terrace with the summer kitchen and barbecue Basement: garage 24 hour security Swimming pool, direct access to the beach ,gardens, breath-taking sea views