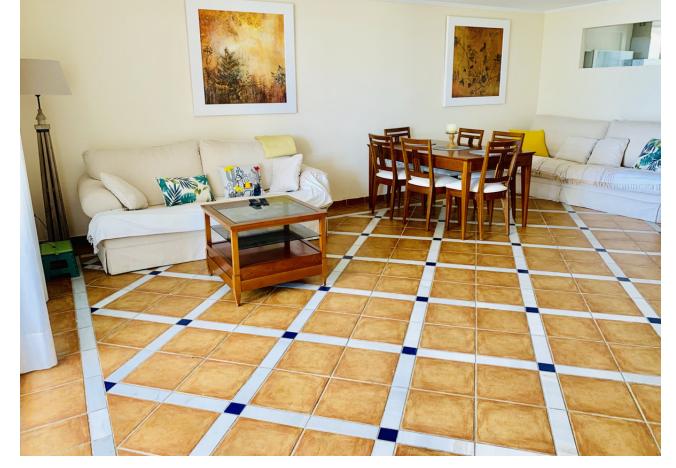

Beautiful frontline Beach Townhouse, situated in a gated community The Townhouse consists out of 340 m2 total build. With its 3 bedrooms and 2,5 bathrooms, it's the perfect family holiday home. On the ground floor round floor you will find a large living room, kitchen ,guest toilet, covered terrace and a private garden. 1 st floor: master bedroom on suit ,another 2 bedroom shearing one bathroom 2 nd floor: covered terrace with the summer kitchen and barbecue Basement: garage 24 hour security Swimming pool, direct access to the beach ,gardens, breath-taking sea views

| Setting  Beachfront  Beachside  Close To Shops  Close To Sea  Close To Schools  Urbanisation  Front Line Beach Complex | Orientation  ✓ South      | Condition<br>Good                                     | Pool Communal              |
|------------------------------------------------------------------------------------------------------------------------|---------------------------|-------------------------------------------------------|----------------------------|
| Climate Control  Air Conditioning  Hot A/C  Cold A/C  Fireplace                                                        | Views Sea Beach Panoramic | Features Covered Terrace Storage Room Marble Flooring | Furniture Fully Furnished  |
| Kitchen Fully Fitted                                                                                                   | Garden Communal Private   | Security Gated Complex Entry Phone 24 Hour Security   | Parking Underground Garage |
| Category                                                                                                               |                           |                                                       |                            |