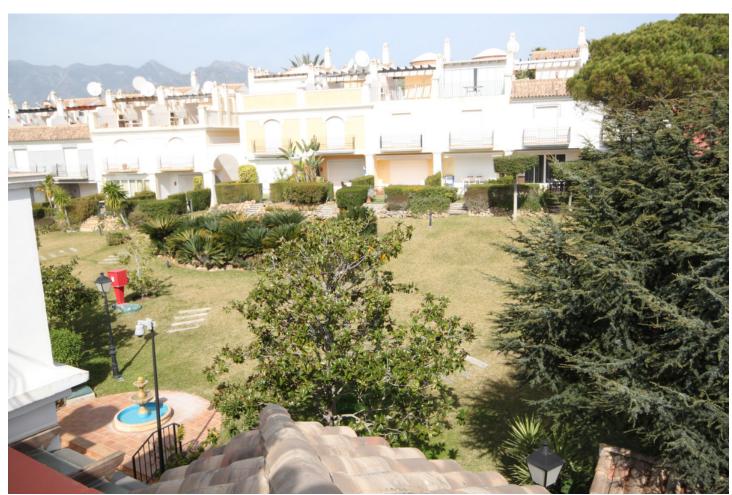

Beautiful frontline Beach Townhouse, situated in a gated community The Townhouse consists out of 340 m2 total build. With its 3 bedrooms and 2,5 bathrooms, it's the perfect family holiday home. On the ground floor round floor you will find a large living room, kitchen ,guest toilet, covered terrace and a private garden. 1 st floor: master bedroom on suit ,another 2 bedroom shearing one bathroom 2 nd floor: covered terrace with the summer kitchen and barbecue Basement: garage 24 hour security Swimming pool, direct access to the beach ,gardens, breath-taking sea views

| Setting  Beachfront  Beachside  Close To Shops  Close To Sea  Close To Schools  Urbanisation  Front Line Beach Complex | Orientation  ✓ South      | Condition<br>Good                                     | Pool Communal              |
|------------------------------------------------------------------------------------------------------------------------|---------------------------|-------------------------------------------------------|----------------------------|
| Climate Control  Air Conditioning  Hot A/C  Cold A/C  Fireplace                                                        | Views Sea Beach Panoramic | Features Covered Terrace Storage Room Marble Flooring | Furniture Fully Furnished  |
| Kitchen Fully Fitted                                                                                                   | Garden Communal Private   | Security Gated Complex Entry Phone 24 Hour Security   | Parking Underground Garage |
| Category                                                                                                               |                           |                                                       |                            |