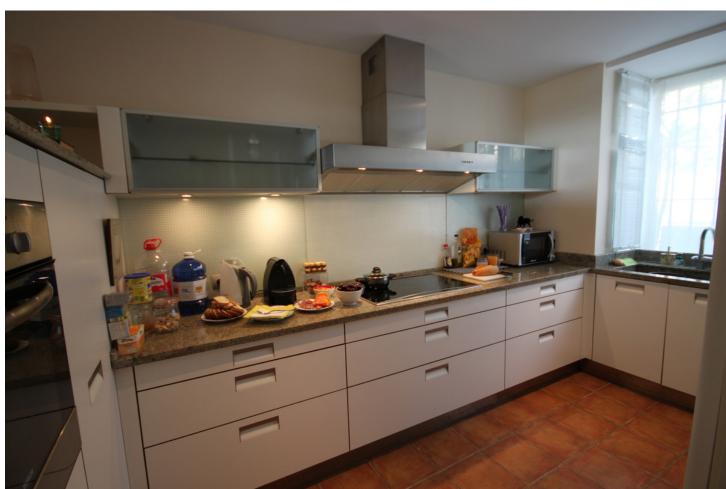

Beautiful frontline Beach Townhouse, situated in a gated community The Townhouse consists out of 340 m2 total build. With its 3 bedrooms and 2,5 bathrooms, it's the perfect family holiday home. On the ground floor round floor you will find a large living room, kitchen ,guest toilet, covered terrace and a private garden. 1 st floor: master bedroom on suit ,another 2 bedroom shearing one bathroom 2 nd floor: covered terrace with the summer kitchen and barbecue Basement: garage 24 hour security Swimming pool, direct access to the beach ,gardens, breath-taking sea views

| Setting  Beachfront  Beachside  Close To Shops  Close To Sea  Close To Schools  Urbanisation  Front Line Beach Complex | Orientation  ✓ South      | Condition<br>Good                                     | Pool Communal              |
|------------------------------------------------------------------------------------------------------------------------|---------------------------|-------------------------------------------------------|----------------------------|
| Climate Control  Air Conditioning  Hot A/C  Cold A/C  Fireplace                                                        | Views Sea Beach Panoramic | Features Covered Terrace Storage Room Marble Flooring | Furniture Fully Furnished  |
| Kitchen Fully Fitted                                                                                                   | Garden Communal Private   | Security Gated Complex Entry Phone 24 Hour Security   | Parking Underground Garage |
| Category                                                                                                               |                           |                                                       |                            |