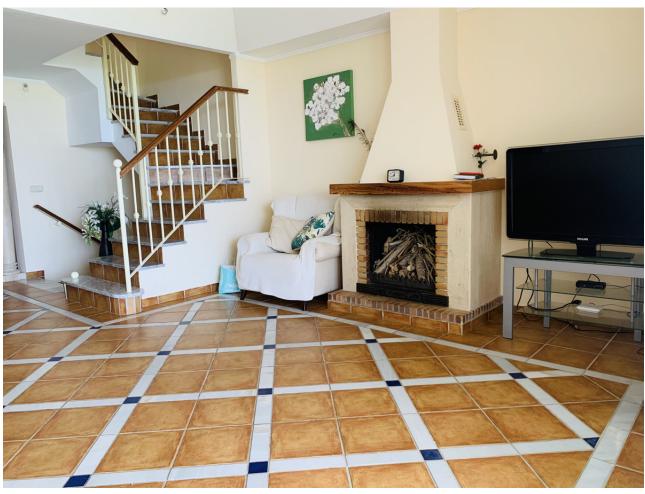

Beautiful frontline Beach Townhouse, situated in a gated community The Townhouse consists out of 340 m2 total build. With its 3 bedrooms and 2,5 bathrooms, it's the perfect family holiday home. On the ground floor round floor you will find a large living room, kitchen ,guest toilet, covered terrace and a private garden. 1 st floor: master bedroom on suit ,another 2 bedroom shearing one bathroom 2 nd floor: covered terrace with the summer kitchen and barbecue Basement: garage 24 hour security Swimming pool, direct access to the beach ,gardens, breath-taking sea views

| Setting  Beachfront  Beachside  Close To Shops  Close To Sea  Close To Schools  Urbanisation  Front Line Beach Complex | Orientation  ✓ South      | Condition<br>Good                                     | Pool Communal              |
|------------------------------------------------------------------------------------------------------------------------|---------------------------|-------------------------------------------------------|----------------------------|
| Climate Control  Air Conditioning  Hot A/C  Cold A/C  Fireplace                                                        | Views Sea Beach Panoramic | Features Covered Terrace Storage Room Marble Flooring | Furniture Fully Furnished  |
| Kitchen Fully Fitted                                                                                                   | Garden Communal Private   | Security Gated Complex Entry Phone 24 Hour Security   | Parking Underground Garage |
| Category                                                                                                               |                           |                                                       |                            |