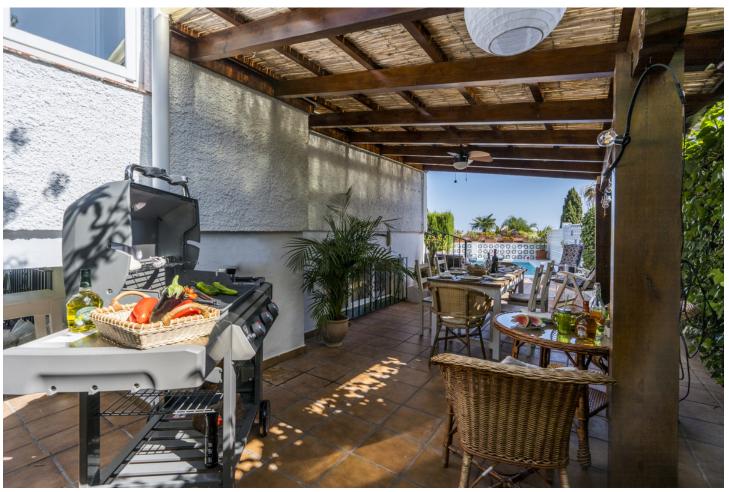

## Short Term Rental - House - Elviria 2.800€ / Week

www.mibgroup.es +34 662 58 96 58 info@mibgroup.es

Ref.-ID: MIBGR3477280 Elviria House

5

3

295 m2

750 m2

Recently refurbished to a high standard, this contemporary detached villa sits in a quiet suburb, within easy walking distance to shops, restaurants and the sandy beaches of Elviria. The house is on two levels, and offers a gated access with a driveway and a double garage - stairs lead to an entrance vestibule housing an elevator shaft for access to the lower level. On entering this villa, you will be impressed with the brightness and vast space that has been created in this new project. There is a large open plan kitchen, complimented with fully integrated appliances and a centre island for sociable cooking and entertaining. Modern floors, feature painted walls and superbly chosen dimmer lighting throughout completes a superb offer. The south west orientation of the pool and lounge/kitchen guaranteeing light in abundance, with some sea views and superb sun sets. Views to the garden and swimming pool from the large windows embraces the aspect in the living/cooking and lounge areas. The lounge area is adorned with large velvet sofas and international TV channels, enabling you to catch up with world whilst enjoying the tranquillity of the villa. Adjacent to the lounge a door leads you to a comfortable exterior reading porch - should you seek further quiet. The main house offers three spacious bedrooms and two modern contemporary bathrooms, one of which has been designed for easy access for both elderly and disabled guests who may struggle with steps in the shower. From the kitchen, outer stairs lead down to the wellmaintained garden grounds with a covered gazebo dining area. There is a Webber Gas BBQ, for lazy nights in an outdoor comfortable chill out sitting area and a fabulous salt water swimming pool with a separate shower area. Access to the lower level is from the garden area where your will find a self-contained apartment complete with a fully furnished modern kitchen this area sleeps up to a further five guests. The villa is fully alarmed, has air conditioning throughout, International TV system, garage parking, Mosquito netting, pool sun-beds, and is wheelchair friendly. Elviria is conveniently located and is only a 10-minute drive to the centre of Marbella and approx. 30 minutes to Malaga International Airport - Elviria offers beautiful sandy beaches with some fabulous Chiringuitos offering extensive varied menus - within a short radius there are many golf courses.