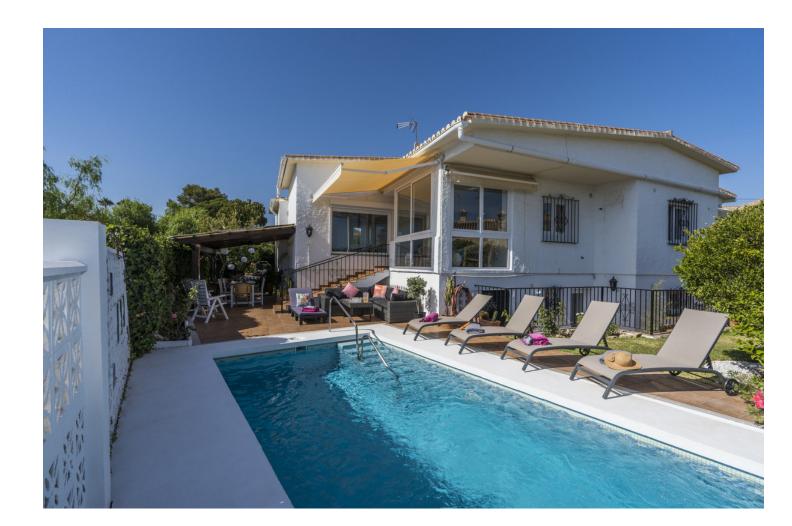

## Short Term Rental - House - Elviria 2.800€ / Week

www.mibgroup.es +34 662 58 96 58 info@mibgroup.es

Ref.-ID: MIBGR3477280 Elviria House

5

3

295 m2

750 m2

Recently refurbished to a high standard, this contemporary detached villa sits in a quiet suburb, within easy walking distance to shops, restaurants and the sandy beaches of Elviria. The house is on two levels, and offers a gated access with a driveway and a double garage - stairs lead to an entrance vestibule housing an elevator shaft for access to the lower level. On entering this villa, you will be impressed with the brightness and vast space that has been created in this new project. There is a large open plan kitchen, complimented with fully integrated appliances and a centre island for sociable cooking and entertaining. Modern floors, feature painted walls and superbly chosen dimmer lighting throughout completes a superb offer. The south west orientation of the pool and lounge/kitchen guaranteeing light in abundance, with some sea views and superb sun sets. Views to the garden and swimming pool from the large windows embraces the aspect in the living/cooking and lounge areas. The lounge area is adorned with large velvet sofas and international TV channels, enabling you to catch up with world whilst enjoying the tranquillity of the villa. Adjacent to the lounge a door leads you to a comfortable exterior reading porch - should you seek further quiet. The main house offers three spacious bedrooms and two modern contemporary bathrooms, one of which has been designed for easy access for both elderly and disabled guests who may struggle with steps in the shower. From the kitchen, outer stairs lead down to the wellmaintained garden grounds with a covered gazebo dining area. There is a Webber Gas BBQ, for lazy nights in an outdoor comfortable chill out sitting area and a fabulous salt water swimming pool with a separate shower area. Access to the lower level is from the garden area where your will find a self-contained apartment complete with a fully furnished modern kitchen this area sleeps up to a further five guests. The villa is fully alarmed, has air conditioning throughout, International TV system, garage parking, Mosquito netting, pool sun-beds, and is wheelchair friendly. Elviria is conveniently located and is only a 10-minute drive to the centre of Marbella and approx. 30 minutes to Malaga International Airport - Elviria offers beautiful sandy beaches with some fabulous Chiringuitos offering extensive varied menus - within a short radius there are many golf courses.