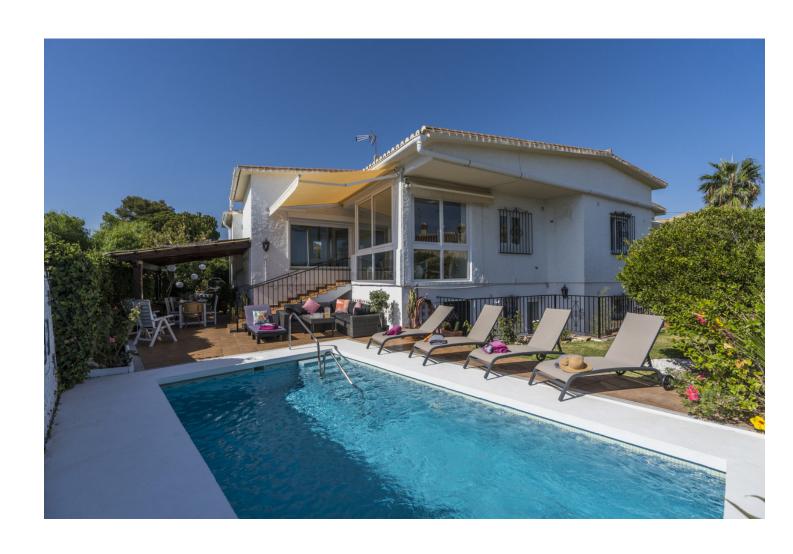

## Short Term Rental - House - Elviria 2.800€ / Week

www.mibgroup.es +34 662 58 96 58 info@mibgroup.es

Ref.-ID: MIBGR3477280 Elviria House

5

3

295 m2

750 m2

Recently refurbished to a high standard, this contemporary detached villa sits in a quiet suburb, within easy walking distance to shops, restaurants and the sandy beaches of Elviria. The house is on two levels, and offers a gated access with a driveway and a double garage - stairs lead to an entrance vestibule housing an elevator shaft for access to the lower level. On entering this villa, you will be impressed with the brightness and vast space that has been created in this new project. There is a large open plan kitchen, complimented with fully integrated appliances and a centre island for sociable cooking and entertaining. Modern floors, feature painted walls and superbly chosen dimmer lighting throughout completes a superb offer. The south west orientation of the pool and lounge/kitchen guaranteeing light in abundance, with some sea views and superb sun sets. Views to the garden and swimming pool from the large windows embraces the aspect in the living/cooking and lounge areas. The lounge area is adorned with large velvet sofas and international TV channels, enabling you to catch up with world whilst enjoying the tranquillity of the villa. Adjacent to the lounge a door leads you to a comfortable exterior reading porch - should you seek further quiet. The main house offers three spacious bedrooms and two modern contemporary bathrooms, one of which has been designed for easy access for both elderly and disabled guests who may struggle with steps in the shower. From the kitchen, outer stairs lead down to the wellmaintained garden grounds with a covered gazebo dining area. There is a Webber Gas BBQ, for lazy nights in an outdoor comfortable chill out sitting area and a fabulous salt water swimming pool with a separate shower area. Access to the lower level is from the garden area where your will find a self-contained apartment complete with a fully furnished modern kitchen this area sleeps up to a further five guests. The villa is fully alarmed, has air conditioning throughout, International TV system, garage parking, Mosquito netting, pool sun-beds, and is wheelchair friendly. Elviria is conveniently located and is only a 10-minute drive to the centre of Marbella and approx. 30 minutes to Malaga International Airport - Elviria offers beautiful sandy beaches with some fabulous Chiringuitos offering extensive varied menus - within a short radius there are many golf courses.