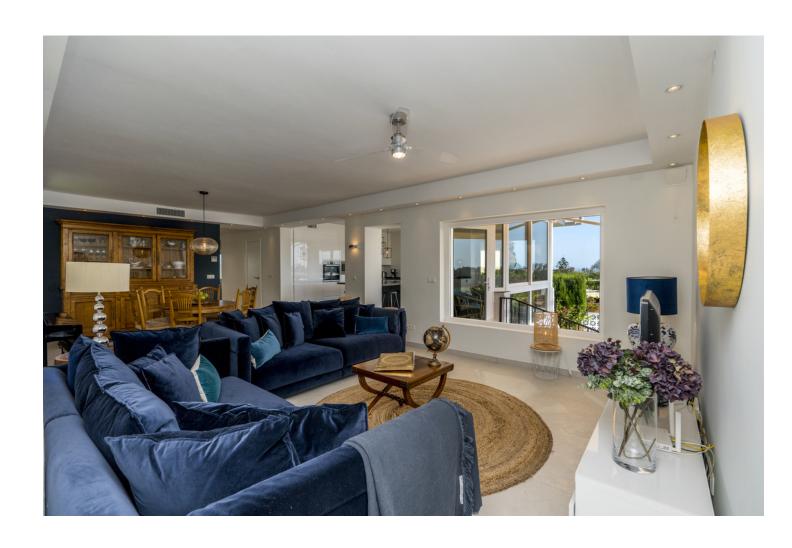

## Short Term Rental - House - Elviria 2.800€ / Week

www.mibgroup.es +34 662 58 96 58 info@mibgroup.es

Ref.-ID: MIBGR3477280 Elviria House

5

3

295 m2

750 m2

Recently refurbished to a high standard, this contemporary detached villa sits in a quiet suburb, within easy walking distance to shops, restaurants and the sandy beaches of Elviria. The house is on two levels, and offers a gated access with a driveway and a double garage - stairs lead to an entrance vestibule housing an elevator shaft for access to the lower level. On entering this villa, you will be impressed with the brightness and vast space that has been created in this new project. There is a large open plan kitchen, complimented with fully integrated appliances and a centre island for sociable cooking and entertaining. Modern floors, feature painted walls and superbly chosen dimmer lighting throughout completes a superb offer. The south west orientation of the pool and lounge/kitchen guaranteeing light in abundance, with some sea views and superb sun sets. Views to the garden and swimming pool from the large windows embraces the aspect in the living/cooking and lounge areas. The lounge area is adorned with large velvet sofas and international TV channels, enabling you to catch up with world whilst enjoying the tranquillity of the villa. Adjacent to the lounge a door leads you to a comfortable exterior reading porch - should you seek further quiet. The main house offers three spacious bedrooms and two modern contemporary bathrooms, one of which has been designed for easy access for both elderly and disabled guests who may struggle with steps in the shower. From the kitchen, outer stairs lead down to the wellmaintained garden grounds with a covered gazebo dining area. There is a Webber Gas BBQ, for lazy nights in an outdoor comfortable chill out sitting area and a fabulous salt water swimming pool with a separate shower area. Access to the lower level is from the garden area where your will find a self-contained apartment complete with a fully furnished modern kitchen this area sleeps up to a further five guests. The villa is fully alarmed, has air conditioning throughout, International TV system, garage parking, Mosquito netting, pool sun-beds, and is wheelchair friendly. Elviria is conveniently located and is only a 10-minute drive to the centre of Marbella and approx. 30 minutes to Malaga International Airport - Elviria offers beautiful sandy beaches with some fabulous Chiringuitos offering extensive varied menus - within a short radius there are many golf courses.