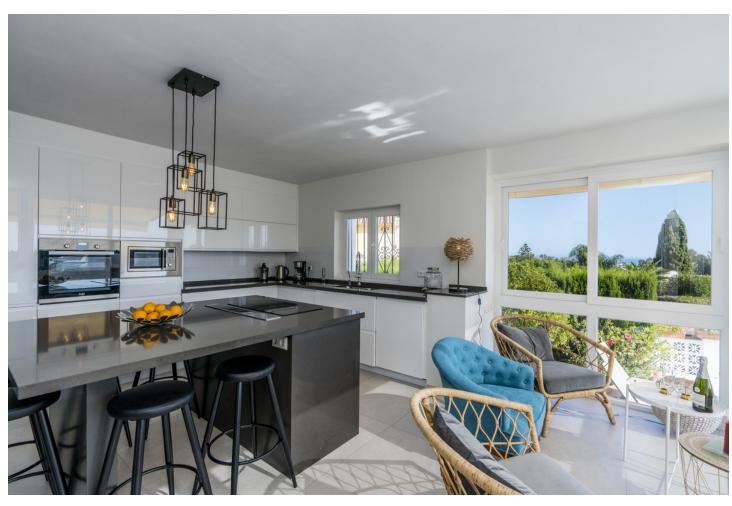

## Short Term Rental - House - Elviria 2.800€ / Week

www.mibgroup.es +34 662 58 96 58 info@mibgroup.es

Ref.-ID: MIBGR3477280 Elviria House

5

3

295 m2

750 m2

Recently refurbished to a high standard, this contemporary detached villa sits in a quiet suburb, within easy walking distance to shops, restaurants and the sandy beaches of Elviria. The house is on two levels, and offers a gated access with a driveway and a double garage - stairs lead to an entrance vestibule housing an elevator shaft for access to the lower level. On entering this villa, you will be impressed with the brightness and vast space that has been created in this new project. There is a large open plan kitchen, complimented with fully integrated appliances and a centre island for sociable cooking and entertaining. Modern floors, feature painted walls and superbly chosen dimmer lighting throughout completes a superb offer. The south west orientation of the pool and lounge/kitchen guaranteeing light in abundance, with some sea views and superb sun sets. Views to the garden and swimming pool from the large windows embraces the aspect in the living/cooking and lounge areas. The lounge area is adorned with large velvet sofas and international TV channels, enabling you to catch up with world whilst enjoying the tranquillity of the villa. Adjacent to the lounge a door leads you to a comfortable exterior reading porch - should you seek further quiet. The main house offers three spacious bedrooms and two modern contemporary bathrooms, one of which has been designed for easy access for both elderly and disabled guests who may struggle with steps in the shower. From the kitchen, outer stairs lead down to the wellmaintained garden grounds with a covered gazebo dining area. There is a Webber Gas BBQ, for lazy nights in an outdoor comfortable chill out sitting area and a fabulous salt water swimming pool with a separate shower area. Access to the lower level is from the garden area where your will find a self-contained apartment complete with a fully furnished modern kitchen this area sleeps up to a further five guests. The villa is fully alarmed, has air conditioning throughout, International TV system, garage parking, Mosquito netting, pool sun-beds, and is wheelchair friendly. Elviria is conveniently located and is only a 10-minute drive to the centre of Marbella and approx. 30 minutes to Malaga International Airport - Elviria offers beautiful sandy beaches with some fabulous Chiringuitos offering extensive varied menus - within a short radius there are many golf courses.