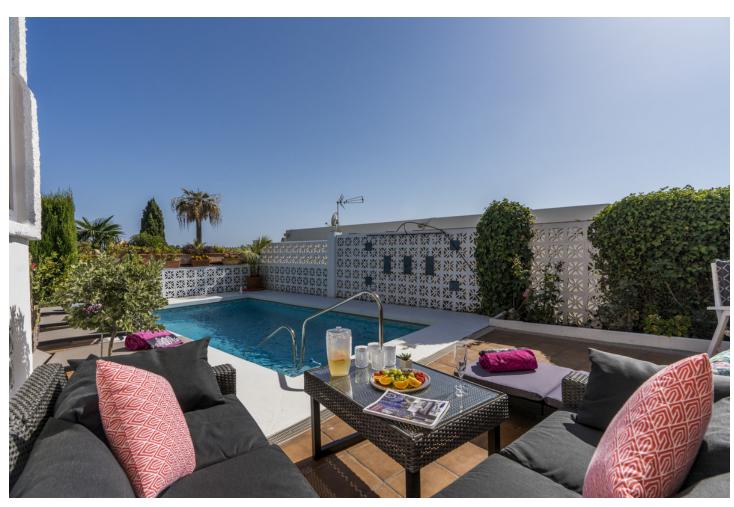

## Short Term Rental - House - Elviria 2.800€ / Week

www.mibgroup.es +34 662 58 96 58 info@mibgroup.es

Ref.-ID: MIBGR3477280 Elviria House

5

3

295 m2

750 m2

Recently refurbished to a high standard, this contemporary detached villa sits in a quiet suburb, within easy walking distance to shops, restaurants and the sandy beaches of Elviria. The house is on two levels, and offers a gated access with a driveway and a double garage - stairs lead to an entrance vestibule housing an elevator shaft for access to the lower level. On entering this villa, you will be impressed with the brightness and vast space that has been created in this new project. There is a large open plan kitchen, complimented with fully integrated appliances and a centre island for sociable cooking and entertaining. Modern floors, feature painted walls and superbly chosen dimmer lighting throughout completes a superb offer. The south west orientation of the pool and lounge/kitchen guaranteeing light in abundance, with some sea views and superb sun sets. Views to the garden and swimming pool from the large windows embraces the aspect in the living/cooking and lounge areas. The lounge area is adorned with large velvet sofas and international TV channels, enabling you to catch up with world whilst enjoying the tranquillity of the villa. Adjacent to the lounge a door leads you to a comfortable exterior reading porch - should you seek further quiet. The main house offers three spacious bedrooms and two modern contemporary bathrooms, one of which has been designed for easy access for both elderly and disabled guests who may struggle with steps in the shower. From the kitchen, outer stairs lead down to the wellmaintained garden grounds with a covered gazebo dining area. There is a Webber Gas BBQ, for lazy nights in an outdoor comfortable chill out sitting area and a fabulous salt water swimming pool with a separate shower area. Access to the lower level is from the garden area where your will find a self-contained apartment complete with a fully furnished modern kitchen this area sleeps up to a further five guests. The villa is fully alarmed, has air conditioning throughout, International TV system, garage parking, Mosquito netting, pool sun-beds, and is wheelchair friendly. Elviria is conveniently located and is only a 10-minute drive to the centre of Marbella and approx. 30 minutes to Malaga International Airport - Elviria offers beautiful sandy beaches with some fabulous Chiringuitos offering extensive varied menus - within a short radius there are many golf courses.