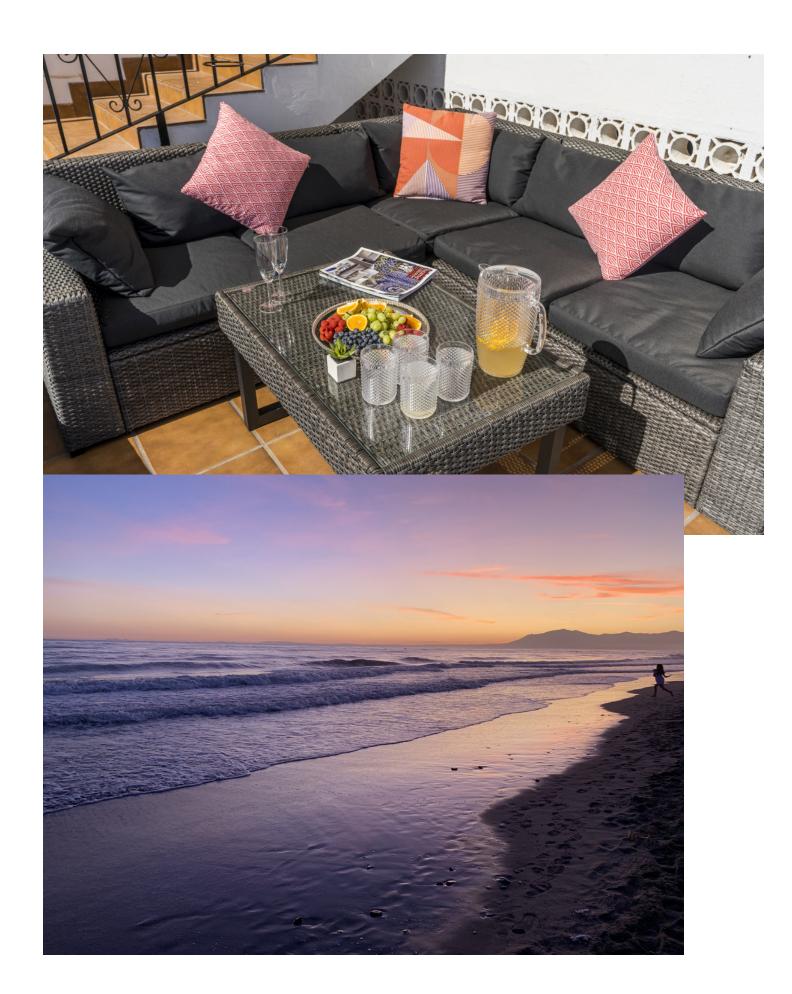

## Short Term Rental - House - Elviria 2.800€ / Week

www.mibgroup.es +34 662 58 96 58 info@mibgroup.es

Ref.-ID: MIBGR3477280 Elviria House

5

3

295 m2

750 m2

Recently refurbished to a high standard, this contemporary detached villa sits in a quiet suburb, within easy walking distance to shops, restaurants and the sandy beaches of Elviria. The house is on two levels, and offers a gated access with a driveway and a double garage - stairs lead to an entrance vestibule housing an elevator shaft for access to the lower level. On entering this villa, you will be impressed with the brightness and vast space that has been created in this new project. There is a large open plan kitchen, complimented with fully integrated appliances and a centre island for sociable cooking and entertaining. Modern floors, feature painted walls and superbly chosen dimmer lighting throughout completes a superb offer. The south west orientation of the pool and lounge/kitchen guaranteeing light in abundance, with some sea views and superb sun sets. Views to the garden and swimming pool from the large windows embraces the aspect in the living/cooking and lounge areas. The lounge area is adorned with large velvet sofas and international TV channels, enabling you to catch up with world whilst enjoying the tranquillity of the villa. Adjacent to the lounge a door leads you to a comfortable exterior reading porch - should you seek further quiet. The main house offers three spacious bedrooms and two modern contemporary bathrooms, one of which has been designed for easy access for both elderly and disabled guests who may struggle with steps in the shower. From the kitchen, outer stairs lead down to the wellmaintained garden grounds with a covered gazebo dining area. There is a Webber Gas BBQ, for lazy nights in an outdoor comfortable chill out sitting area and a fabulous salt water swimming pool with a separate shower area. Access to the lower level is from the garden area where your will find a self-contained apartment complete with a fully furnished modern kitchen this area sleeps up to a further five guests. The villa is fully alarmed, has air conditioning throughout, International TV system, garage parking, Mosquito netting, pool sun-beds, and is wheelchair friendly. Elviria is conveniently located and is only a 10-minute drive to the centre of Marbella and approx. 30 minutes to Malaga International Airport - Elviria offers beautiful sandy beaches with some fabulous Chiringuitos offering extensive varied menus - within a short radius there are many golf courses.