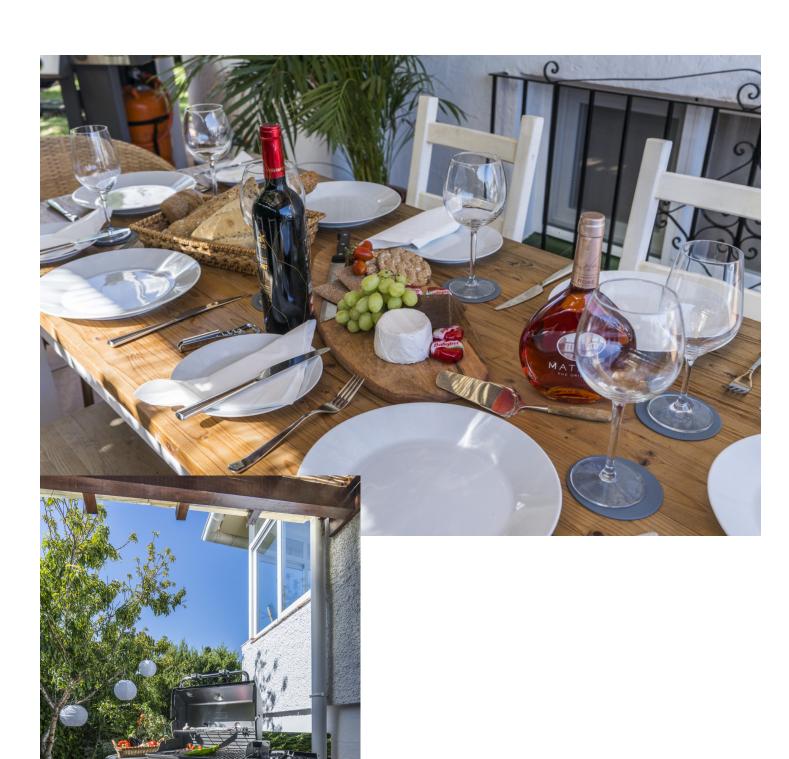

## Short Term Rental - House - Elviria 2.800€ / Week

www.mibgroup.es +34 662 58 96 58 info@mibgroup.es

Ref.-ID: MIBGR3477280 Elviria House

5

3

295 m2

750 m2

Recently refurbished to a high standard, this contemporary detached villa sits in a quiet suburb, within easy walking distance to shops, restaurants and the sandy beaches of Elviria. The house is on two levels, and offers a gated access with a driveway and a double garage - stairs lead to an entrance vestibule housing an elevator shaft for access to the lower level. On entering this villa, you will be impressed with the brightness and vast space that has been created in this new project. There is a large open plan kitchen, complimented with fully integrated appliances and a centre island for sociable cooking and entertaining. Modern floors, feature painted walls and superbly chosen dimmer lighting throughout completes a superb offer. The south west orientation of the pool and lounge/kitchen guaranteeing light in abundance, with some sea views and superb sun sets. Views to the garden and swimming pool from the large windows embraces the aspect in the living/cooking and lounge areas. The lounge area is adorned with large velvet sofas and international TV channels, enabling you to catch up with world whilst enjoying the tranquillity of the villa. Adjacent to the lounge a door leads you to a comfortable exterior reading porch - should you seek further quiet. The main house offers three spacious bedrooms and two modern contemporary bathrooms, one of which has been designed for easy access for both elderly and disabled guests who may struggle with steps in the shower. From the kitchen, outer stairs lead down to the wellmaintained garden grounds with a covered gazebo dining area. There is a Webber Gas BBQ, for lazy nights in an outdoor comfortable chill out sitting area and a fabulous salt water swimming pool with a separate shower area. Access to the lower level is from the garden area where your will find a self-contained apartment complete with a fully furnished modern kitchen this area sleeps up to a further five guests. The villa is fully alarmed, has air conditioning throughout, International TV system, garage parking, Mosquito netting, pool sun-beds, and is wheelchair friendly. Elviria is conveniently located and is only a 10-minute drive to the centre of Marbella and approx. 30 minutes to Malaga International Airport - Elviria offers beautiful sandy beaches with some fabulous Chiringuitos offering extensive varied menus - within a short radius there are many golf courses.