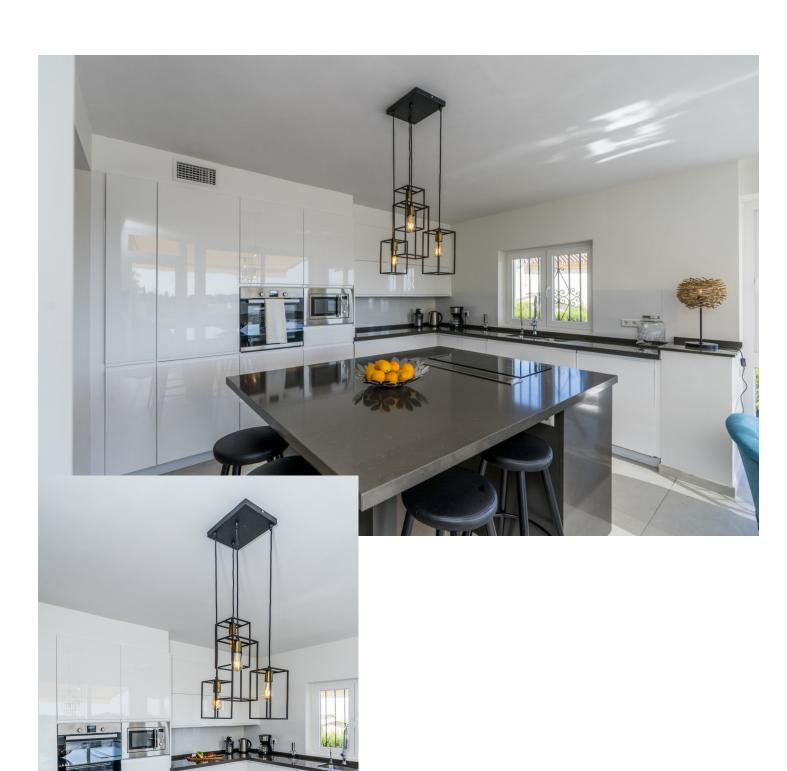

## Short Term Rental - House - Elviria 2.800€ / Week

www.mibgroup.es +34 662 58 96 58 info@mibgroup.es

Ref.-ID: MIBGR3477280 Elviria House

5

3

295 m2

750 m2

Recently refurbished to a high standard, this contemporary detached villa sits in a quiet suburb, within easy walking distance to shops, restaurants and the sandy beaches of Elviria. The house is on two levels, and offers a gated access with a driveway and a double garage - stairs lead to an entrance vestibule housing an elevator shaft for access to the lower level. On entering this villa, you will be impressed with the brightness and vast space that has been created in this new project. There is a large open plan kitchen, complimented with fully integrated appliances and a centre island for sociable cooking and entertaining. Modern floors, feature painted walls and superbly chosen dimmer lighting throughout completes a superb offer. The south west orientation of the pool and lounge/kitchen guaranteeing light in abundance, with some sea views and superb sun sets. Views to the garden and swimming pool from the large windows embraces the aspect in the living/cooking and lounge areas. The lounge area is adorned with large velvet sofas and international TV channels, enabling you to catch up with world whilst enjoying the tranquillity of the villa. Adjacent to the lounge a door leads you to a comfortable exterior reading porch - should you seek further quiet. The main house offers three spacious bedrooms and two modern contemporary bathrooms, one of which has been designed for easy access for both elderly and disabled guests who may struggle with steps in the shower. From the kitchen, outer stairs lead down to the wellmaintained garden grounds with a covered gazebo dining area. There is a Webber Gas BBQ, for lazy nights in an outdoor comfortable chill out sitting area and a fabulous salt water swimming pool with a separate shower area. Access to the lower level is from the garden area where your will find a self-contained apartment complete with a fully furnished modern kitchen this area sleeps up to a further five guests. The villa is fully alarmed, has air conditioning throughout, International TV system, garage parking, Mosquito netting, pool sun-beds, and is wheelchair friendly. Elviria is conveniently located and is only a 10-minute drive to the centre of Marbella and approx. 30 minutes to Malaga International Airport - Elviria offers beautiful sandy beaches with some fabulous Chiringuitos offering extensive varied menus - within a short radius there are many golf courses.