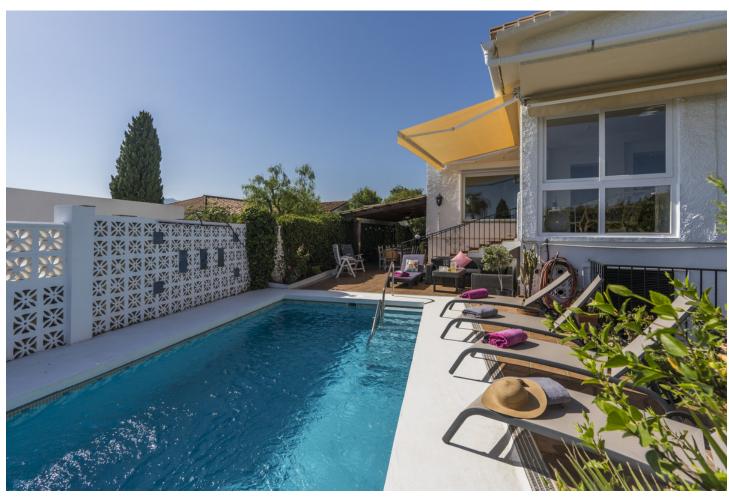

## Short Term Rental - House - Elviria 2.800€ / Week

www.mibgroup.es +34 662 58 96 58 info@mibgroup.es

Ref.-ID: MIBGR3477280 Elviria House

5

3

295 m2

750 m2

Recently refurbished to a high standard, this contemporary detached villa sits in a quiet suburb, within easy walking distance to shops, restaurants and the sandy beaches of Elviria. The house is on two levels, and offers a gated access with a driveway and a double garage - stairs lead to an entrance vestibule housing an elevator shaft for access to the lower level. On entering this villa, you will be impressed with the brightness and vast space that has been created in this new project. There is a large open plan kitchen, complimented with fully integrated appliances and a centre island for sociable cooking and entertaining. Modern floors, feature painted walls and superbly chosen dimmer lighting throughout completes a superb offer. The south west orientation of the pool and lounge/kitchen guaranteeing light in abundance, with some sea views and superb sun sets. Views to the garden and swimming pool from the large windows embraces the aspect in the living/cooking and lounge areas. The lounge area is adorned with large velvet sofas and international TV channels, enabling you to catch up with world whilst enjoying the tranquillity of the villa. Adjacent to the lounge a door leads you to a comfortable exterior reading porch - should you seek further quiet. The main house offers three spacious bedrooms and two modern contemporary bathrooms, one of which has been designed for easy access for both elderly and disabled guests who may struggle with steps in the shower. From the kitchen, outer stairs lead down to the wellmaintained garden grounds with a covered gazebo dining area. There is a Webber Gas BBQ, for lazy nights in an outdoor comfortable chill out sitting area and a fabulous salt water swimming pool with a separate shower area. Access to the lower level is from the garden area where your will find a self-contained apartment complete with a fully furnished modern kitchen this area sleeps up to a further five guests. The villa is fully alarmed, has air conditioning throughout, International TV system, garage parking, Mosquito netting, pool sun-beds, and is wheelchair friendly. Elviria is conveniently located and is only a 10-minute drive to the centre of Marbella and approx. 30 minutes to Malaga International Airport - Elviria offers beautiful sandy beaches with some fabulous Chiringuitos offering extensive varied menus - within a short radius there are many golf courses.