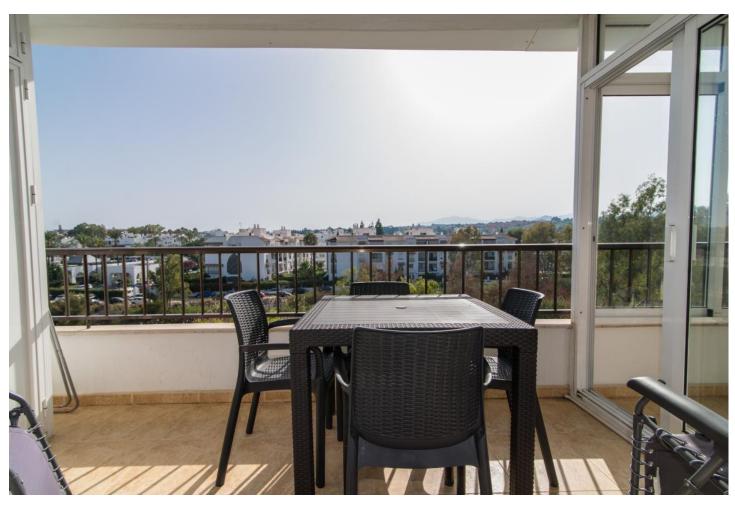

## Short Term Rental - Apartment - Puerto Banús 1.000€ / Week

www.mibgroup.es +34 662 58 96 58 info@mibgroup.es

Ref.-ID: MIBGR3519868 Puerto Banús Apartment

1

1

54 m2

WINTER RENTAL NOW ONLY 900 PER MONTH! Very nice apartment on 4 floor, just five minutes walk from the beach and the famous Puerto Banus and all its shops, bars, discos, as well as walking distance to El Corte Ingles and an ALDI supermarket. It is 60m2, has a terrace of 15 m2, and the bedroom offers beautiful views from the terrace to the sea, river and mountain, west facing. It has a large living room with fully equipped kitchenette, satellite TV, marble floors, AC hot / cold, communal swimming pool, parking outside the building, and fibre optic internet.

| Setting Commercial Area Port Close To Port Close To Shops Close To Sea Marina | <b>Orientation</b> West               | <b>Condition</b> Good                                                                                         | Pool Communal Children`s Pool |
|-------------------------------------------------------------------------------|---------------------------------------|---------------------------------------------------------------------------------------------------------------|-------------------------------|
| Climate Control Air Conditioning Hot A/C Cold A/C                             | Views Sea Mountain Port Garden Street | Features Covered Terrace Lift Fitted Wardrobes Near Transport Satellite TV Marble Flooring Restaurant On Site | Furniture Fully Furnished     |
| Kitchen Fully Fitted Category Cheap Holiday Homes                             | <b>Garden</b> ✓ Communal              | Security Electric Blinds                                                                                      | Parking Street                |