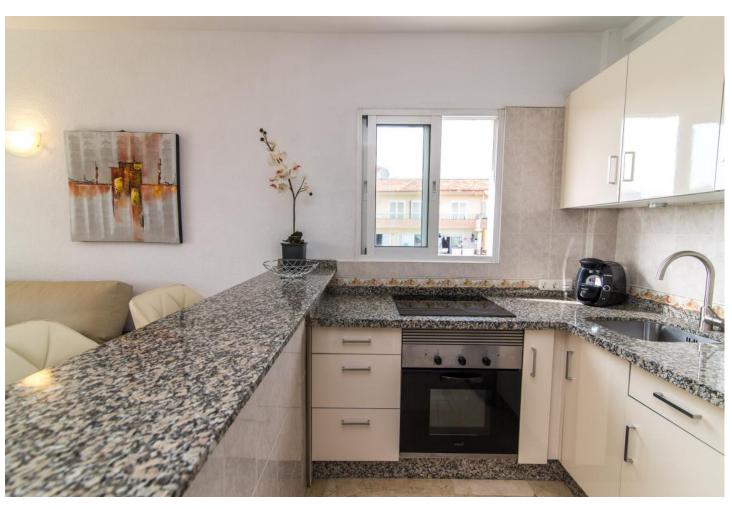

## Short Term Rental - Apartment - Puerto Banús 1.000€ / Week

www.mibgroup.es +34 662 58 96 58 info@mibgroup.es

Ref.-ID: MIBGR3519868 Puerto Banús Apartment

1

1

54 m2

WINTER RENTAL NOW ONLY 900 PER MONTH! Very nice apartment on 4 floor, just five minutes walk from the beach and the famous Puerto Banus and all its shops, bars, discos, as well as walking distance to El Corte Ingles and an ALDI supermarket. It is 60m2, has a terrace of 15 m2, and the bedroom offers beautiful views from the terrace to the sea, river and mountain, west facing. It has a large living room with fully equipped kitchenette, satellite TV, marble floors, AC hot / cold, communal swimming pool, parking outside the building, and fibre optic internet.

| Setting Commercial Area Port Close To Port Close To Shops Close To Sea Marina | <b>Orientation</b> West               | <b>Condition</b> Good                                                                                         | Pool Communal Children`s Pool |
|-------------------------------------------------------------------------------|---------------------------------------|---------------------------------------------------------------------------------------------------------------|-------------------------------|
| Climate Control Air Conditioning Hot A/C Cold A/C                             | Views Sea Mountain Port Garden Street | Features Covered Terrace Lift Fitted Wardrobes Near Transport Satellite TV Marble Flooring Restaurant On Site | Furniture Fully Furnished     |
| Kitchen Fully Fitted Category Cheap Holiday Homes                             | <b>Garden</b> ✓ Communal              | Security Electric Blinds                                                                                      | Parking Street                |