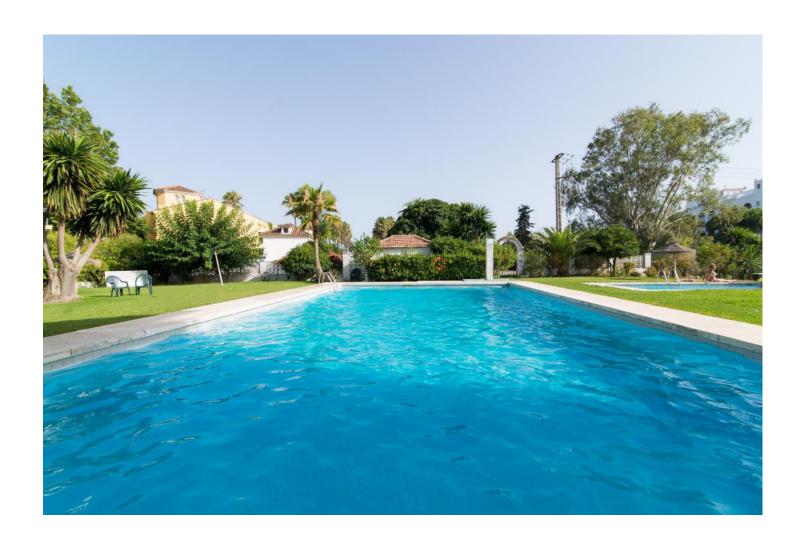

## Short Term Rental - Apartment - Puerto Banús 1.000€ / Week

www.mibgroup.es +34 662 58 96 58 info@mibgroup.es

Ref.-ID: MIBGR3519868 Puerto Banús Apartment

1

1

54 m2

WINTER RENTAL NOW ONLY 900 PER MONTH! Very nice apartment on 4 floor, just five minutes walk from the beach and the famous Puerto Banus and all its shops, bars, discos, as well as walking distance to El Corte Ingles and an ALDI supermarket. It is 60m2, has a terrace of 15 m2, and the bedroom offers beautiful views from the terrace to the sea, river and mountain, west facing. It has a large living room with fully equipped kitchenette, satellite TV, marble floors, AC hot / cold, communal swimming pool, parking outside the building, and fibre optic internet.

| Setting Commercial Area Port Close To Port Close To Shops Close To Sea Marina | <b>Orientation</b> West               | <b>Condition</b> Good                                                                                         | Pool Communal Children`s Pool |
|-------------------------------------------------------------------------------|---------------------------------------|---------------------------------------------------------------------------------------------------------------|-------------------------------|
| Climate Control Air Conditioning Hot A/C Cold A/C                             | Views Sea Mountain Port Garden Street | Features Covered Terrace Lift Fitted Wardrobes Near Transport Satellite TV Marble Flooring Restaurant On Site | Furniture Fully Furnished     |
| Kitchen Fully Fitted Category Cheap Holiday Homes                             | <b>Garden</b> ✓ Communal              | Security Electric Blinds                                                                                      | Parking Street                |