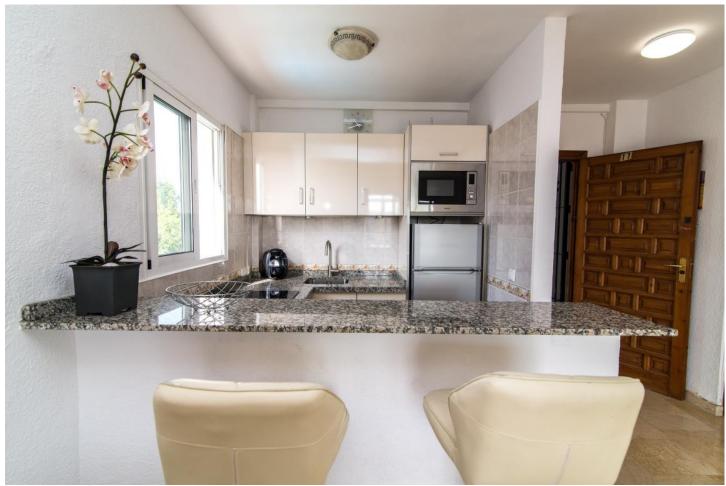

## Short Term Rental - Apartment - Puerto Banús 1.000€ / Week

www.mibgroup.es +34 662 58 96 58 info@mibgroup.es

Ref.-ID: MIBGR3519868 Puerto Banús Apartment

1

1

54 m2

WINTER RENTAL NOW ONLY 900 PER MONTH! Very nice apartment on 4 floor, just five minutes walk from the beach and the famous Puerto Banus and all its shops, bars, discos, as well as walking distance to El Corte Ingles and an ALDI supermarket. It is 60m2, has a terrace of 15 m2, and the bedroom offers beautiful views from the terrace to the sea, river and mountain, west facing. It has a large living room with fully equipped kitchenette, satellite TV, marble floors, AC hot / cold, communal swimming pool, parking outside the building, and fibre optic internet.