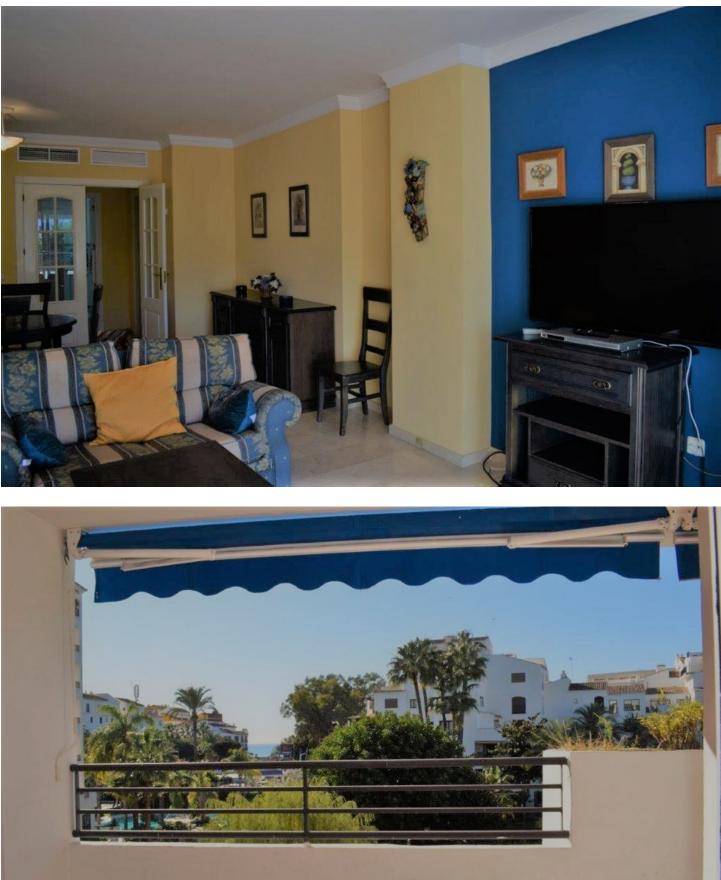

**⊧**∎ı

2

PUERTO BANUS - MARBELLA - Apartment with 2 bedrooms and 2 bathrooms located in a gated complex in the heart of Puerto Banus. Its beautiful garden and large common areas make this complex a place of rest and tranquility in addition to the proximity to the beach to its well-known marina to its luxury stores, shopping centers and restaurants. In the central area of the complex there are 4 swimming pools and a tennis paddle court. The apartment is on the middle floor consists of an entrance hall where a large closet is located, in turn leads to the living room from where you access the west facing terrace overlooking the pools to the garden and partially to the sea. It has a large kitchen with access to a small laundry. Features: Air conditioning, garage, tennis paddle.