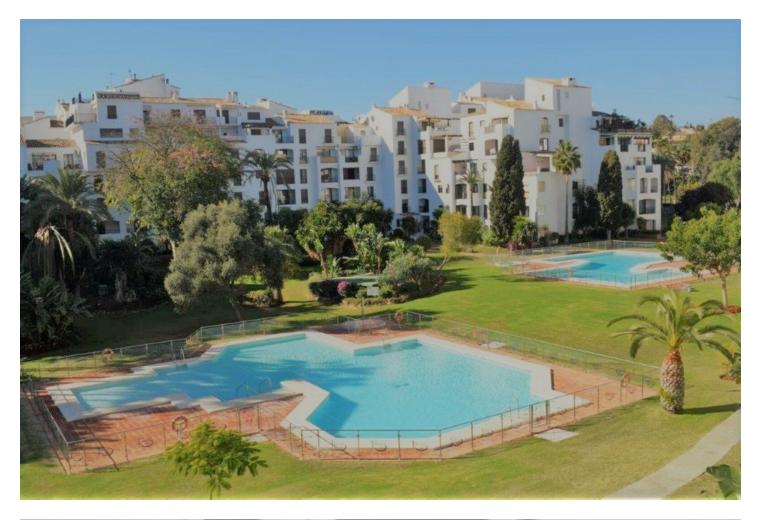

**⊧**∎ı

2

PUERTO BANUS - MARBELLA - Apartment with 2 bedrooms and 2 bathrooms located in a gated complex in the heart of Puerto Banus. Its beautiful garden and large common areas make this complex a place of rest and tranquility in addition to the proximity to the beach to its well-known marina to its luxury stores, shopping centers and restaurants. In the central area of the complex there are 4 swimming pools and a tennis paddle court. The apartment is on the middle floor consists of an entrance hall where a large closet is located, in turn leads to the living room from where you access the west facing terrace overlooking the pools to the garden and partially to the sea. It has a large kitchen with access to a small laundry. Features: Air conditioning, garage, tennis paddle.