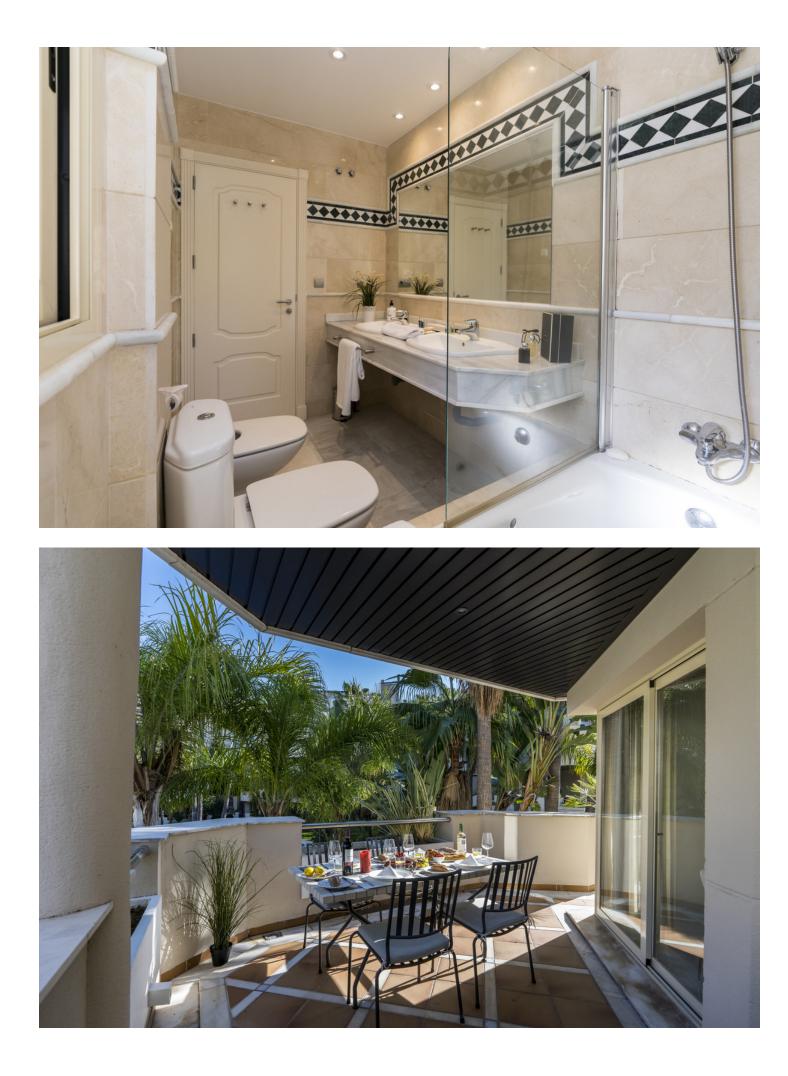

2

2

120 m2

A luxurious and spacious 2-bedroom apartment in the most sought-after Fuente Aloha complex located in the heart of the popular Aloha dining district, and just 2 minutes' drive to chic Puerto Banus. The apartment is fabulous! There are all modern conveniences available for you including broadband WIFI, international television channels and air conditioning. Modern, luxury, stunning 2-bedroom apartment near Puerto Banus. The urbanisation has great facilities: private gym, indoor heated swimming pool with sauna and a fabulous free to form outdoor communal pool and beautiful lush garden grounds. This is a perfect holiday home in winter and in summer and is ideally located in Aloha with all amenities close by. The apartment is situated on the first floor (lift access) with a wrapped terrace facing south-west to north west. The accommodation comprises of a fully fitted kitchen with all modern appliances. The apartment has an open-plan living area with a leather sofa and two arm chairs facing a large wall mounted flat screen TV, which has access to many U.K. & International options including Movies & Sporting channels. Within the lounge there is an informal dining area with table and seating for six. Glass sliding patio doors lead onto a partially covered terrace with dining table and chairs for dining al fresco. Sleeping accommodation is spread over two bedrooms. The master bedroom has a king size bed, lots of wardrobe space and an extremely spacious en suite bathroom with a shower over the bath. The second bedroom has two single beds and also enjoys plenty of wardrobe space. There is also a large family bathroom with shower over the bath and a separate WC. The apartment has the benefit of air conditioning - hot & cold. There is one allocated car parking space underneath the building which is accessed using a swipe card which is given to you on arrival. If you have more than one car there is plenty of free street parking located immediately outside the complex entrance. Fuente Aloha is an all yearround holiday home. There is a heated Indoor heated swimming pool and sauna which is magnificent to use during the cooler months. The indoor pool is heated to around 35° so perfect to relax or splash around with the kids. Within the spa area is a private air-conditioned gymnasium with weight training apparatus and general fitness machines. Within the centre of the complex there is a free to form communal swimming pool set in lush tropical gardens. Fuente Aloha is an enclosed gated community with 24-hour security, so children can run around and play very safe. Directly outside the complex is the central dining district of Aloha where you have an array of restaurants, cafes, delis and bars to choose from. There is also a taxi rank immediately outside and also a public bus service runs to Puerto Banus. Aloha has become the place to go to enjoy a fantastic night out with many new, modern, fashionable restaurants, cafes and bars, the choice is incredible, to suit all tastes and budgets. Other amenities are also on your doorstep such as supermarkets, banks, pharmacy, hair/beauty salons, bike hire, dry cleaners, etc. There are some of the best golf courses in the region right on the doorstep: Las Brisas, Aloha and Los Naranjos Golf Clubs are minutes away so we are the perfect base for a golfing holiday. For those wanting to simply chill out then the laid-back café culture of Aloha is perfect, the ideal place to relax and watch the world go by! Puerto Banus is literally just 2 minutes' drive in the car where you can shop until you drop, or dine in style in the marina and enjoy spectacular views of some of the finest boats and yachts in the world. Marbella old town is a short journey of perhaps 10-15 minutes where the pace of life is somewhat slower, the place to sample some of the best traditional tapas of the region. IMPORTANT NOTES: Bookings are not accepted from groups where anyone is under the age of 25 unless they are children accompanied by a parent or legal guardian. Bookings for stag/bachelor/hen groups are also not accepted. DISTANCES: Restaurants, cafes & bars: 20 metres, Beach at Puerto Banus: 2.5km (5 mins by car or 25 mins walk), Supermarket (SuperCor): 400m (open late/every day), Supermarket (Mercadona): 750m, Centro Plaza commercial centre: 1.4km (shops and restaurants), Puerto Banus centre: 2km, Marbella Old Town: 9km, Malaga Airport: 60km