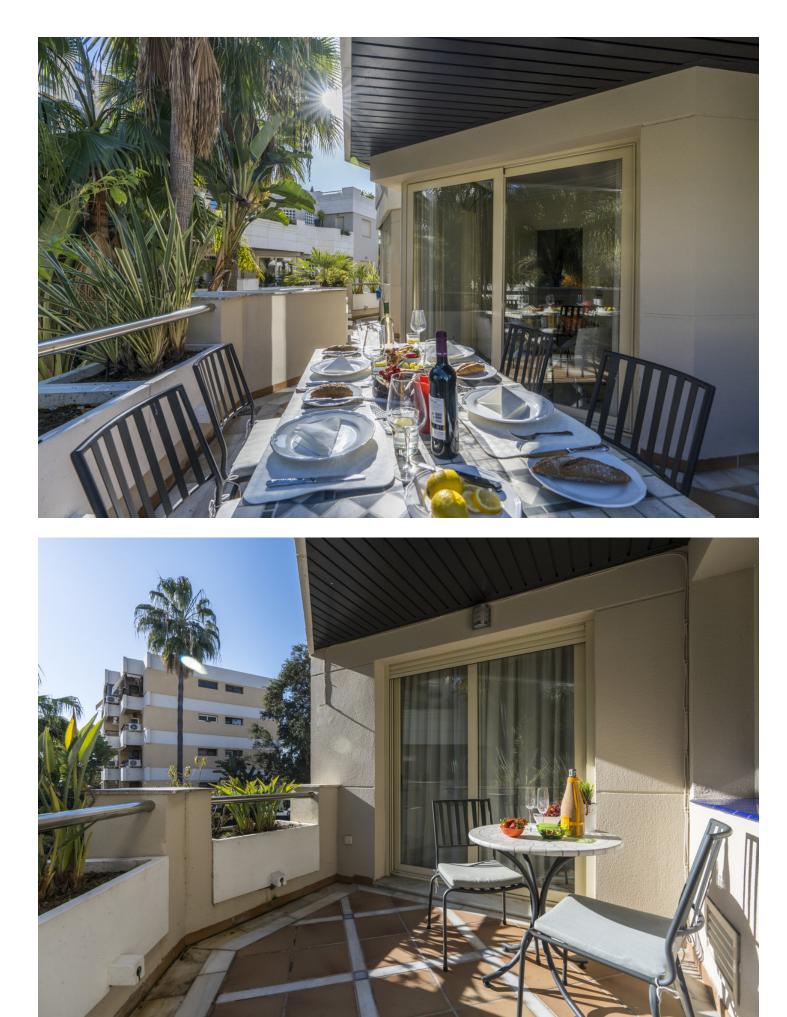

2

2

120 m2

A luxurious and spacious 2-bedroom apartment in the most sought-after Fuente Aloha complex located in the heart of the popular Aloha dining district, and just 2 minutes' drive to chic Puerto Banus. The apartment is fabulous! There are all modern conveniences available for you including broadband WIFI, international television channels and air conditioning. Modern, luxury, stunning 2-bedroom apartment near Puerto Banus. The urbanisation has great facilities: private gym, indoor heated swimming pool with sauna and a fabulous free to form outdoor communal pool and beautiful lush garden grounds. This is a perfect holiday home in winter and in summer and is ideally located in Aloha with all amenities close by. The apartment is situated on the first floor (lift access) with a wrapped terrace facing south-west to north west. The accommodation comprises of a fully fitted kitchen with all modern appliances. The apartment has an open-plan living area with a leather sofa and two arm chairs facing a large wall mounted flat screen TV, which has access to many U.K. & International options including Movies & Sporting channels. Within the lounge there is an informal dining area with table and seating for six. Glass sliding patio doors lead onto a partially covered terrace with dining table and chairs for dining al fresco. Sleeping accommodation is spread over two bedrooms. The master bedroom has a king size bed, lots of wardrobe space and an extremely spacious en suite bathroom with a shower over the bath. The second bedroom has two single beds and also enjoys plenty of wardrobe space. There is also a large family bathroom with shower over the bath and a separate WC. The apartment has the benefit of air conditioning - hot & cold. There is one allocated car parking space underneath the building which is accessed using a swipe card which is given to you on arrival. If you have more than one car there is plenty of free street parking located immediately outside the complex entrance. Fuente Aloha is an all yearround holiday home. There is a heated Indoor heated swimming pool and sauna which is magnificent to use during the cooler months. The indoor pool is heated to around 35° so perfect to relax or splash around with the kids. Within the spa area is a private air-conditioned gymnasium with weight training apparatus and general fitness machines. Within the centre of the complex there is a free to form communal swimming pool set in lush tropical gardens. Fuente Aloha is an enclosed gated community with 24-hour security, so children can run around and play very safe. Directly outside the complex is the central dining district of Aloha where you have an array of restaurants, cafes, delis and bars to choose from. There is also a taxi rank immediately outside and also a public bus service runs to Puerto Banus. Aloha has become the place to go to enjoy a fantastic night out with many new, modern, fashionable restaurants, cafes and bars, the choice is incredible, to suit all tastes and budgets. Other amenities are also on your doorstep such as supermarkets, banks, pharmacy, hair/beauty salons, bike hire, dry cleaners, etc. There are some of the best golf courses in the region right on the doorstep: Las Brisas, Aloha and Los Naranjos Golf Clubs are minutes away so we are the perfect base for a golfing holiday. For those wanting to simply chill out then the laid-back café culture of Aloha is perfect, the ideal place to relax and watch the world go by! Puerto Banus is literally just 2 minutes' drive in the car where you can shop until you drop, or dine in style in the marina and enjoy spectacular views of some of the finest boats and yachts in the world. Marbella old town is a short journey of perhaps 10-15 minutes where the pace of life is somewhat slower, the place to sample some of the best traditional tapas of the region. IMPORTANT NOTES: Bookings are not accepted from groups where anyone is under the age of 25 unless they are children accompanied by a parent or legal guardian. Bookings for stag/bachelor/hen groups are also not accepted. DISTANCES: Restaurants, cafes & bars: 20 metres, Beach at Puerto Banus: 2.5km (5 mins by car or 25 mins walk), Supermarket (SuperCor): 400m (open late/every day), Supermarket (Mercadona): 750m, Centro Plaza commercial centre: 1.4km (shops and restaurants), Puerto Banus centre: 2km, Marbella Old Town: 9km, Malaga Airport: 60km