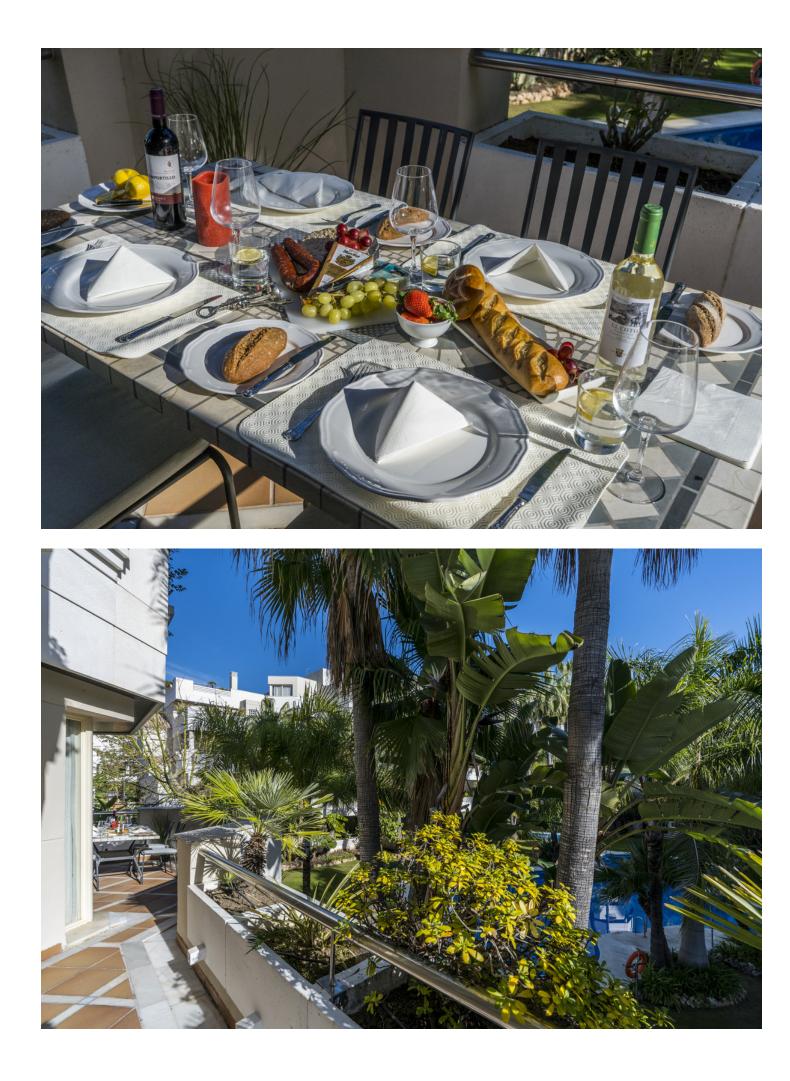

2

2

120 m2

A luxurious and spacious 2-bedroom apartment in the most sought-after Fuente Aloha complex located in the heart of the popular Aloha dining district, and just 2 minutes' drive to chic Puerto Banus. The apartment is fabulous! There are all modern conveniences available for you including broadband WIFI, international television channels and air conditioning. Modern, luxury, stunning 2-bedroom apartment near Puerto Banus. The urbanisation has great facilities: private gym, indoor heated swimming pool with sauna and a fabulous free to form outdoor communal pool and beautiful lush garden grounds. This is a perfect holiday home in winter and in summer and is ideally located in Aloha with all amenities close by. The apartment is situated on the first floor (lift access) with a wrapped terrace facing south-west to north west. The accommodation comprises of a fully fitted kitchen with all modern appliances. The apartment has an open-plan living area with a leather sofa and two arm chairs facing a large wall mounted flat screen TV, which has access to many U.K. & International options including Movies & Sporting channels. Within the lounge there is an informal dining area with table and seating for six. Glass sliding patio doors lead onto a partially covered terrace with dining table and chairs for dining al fresco. Sleeping accommodation is spread over two bedrooms. The master bedroom has a king size bed, lots of wardrobe space and an extremely spacious en suite bathroom with a shower over the bath. The second bedroom has two single beds and also enjoys plenty of wardrobe space. There is also a large family bathroom with shower over the bath and a separate WC. The apartment has the benefit of air conditioning - hot & cold. There is one allocated car parking space underneath the building which is accessed using a swipe card which is given to you on arrival. If you have more than one car there is plenty of free street parking located immediately outside the complex entrance. Fuente Aloha is an all yearround holiday home. There is a heated Indoor heated swimming pool and sauna which is magnificent to use during the cooler months. The indoor pool is heated to around 35° so perfect to relax or splash around with the kids. Within the spa area is a private air-conditioned gymnasium with weight training apparatus and general fitness machines. Within the centre of the complex there is a free to form communal swimming pool set in lush tropical gardens. Fuente Aloha is an enclosed gated community with 24-hour security, so children can run around and play very safe. Directly outside the complex is the central dining district of Aloha where you have an array of restaurants, cafes, delis and bars to choose from. There is also a taxi rank immediately outside and also a public bus service runs to Puerto Banus. Aloha has become the place to go to enjoy a fantastic night out with many new, modern, fashionable restaurants, cafes and bars, the choice is incredible, to suit all tastes and budgets. Other amenities are also on your doorstep such as supermarkets, banks, pharmacy, hair/beauty salons, bike hire, dry cleaners, etc. There are some of the best golf courses in the region right on the doorstep: Las Brisas, Aloha and Los Naranjos Golf Clubs are minutes away so we are the perfect base for a golfing holiday. For those wanting to simply chill out then the laid-back café culture of Aloha is perfect, the ideal place to relax and watch the world go by! Puerto Banus is literally just 2 minutes' drive in the car where you can shop until you drop, or dine in style in the marina and enjoy spectacular views of some of the finest boats and yachts in the world. Marbella old town is a short journey of perhaps 10-15 minutes where the pace of life is somewhat slower, the place to sample some of the best traditional tapas of the region. IMPORTANT NOTES: Bookings are not accepted from groups where anyone is under the age of 25 unless they are children accompanied by a parent or legal guardian. Bookings for stag/bachelor/hen groups are also not accepted. DISTANCES: Restaurants, cafes & bars: 20 metres, Beach at Puerto Banus: 2.5km (5 mins by car or 25 mins walk), Supermarket (SuperCor): 400m (open late/every day), Supermarket (Mercadona): 750m, Centro Plaza commercial centre: 1.4km (shops and restaurants), Puerto Banus centre: 2km, Marbella Old Town: 9km, Malaga Airport: 60km