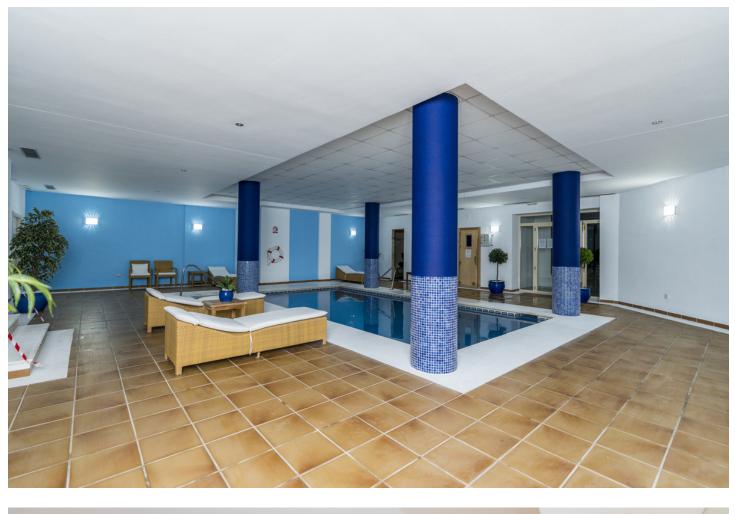

2

2

120 m2

A luxurious and spacious 2-bedroom apartment in the most sought-after Fuente Aloha complex located in the heart of the popular Aloha dining district, and just 2 minutes' drive to chic Puerto Banus. The apartment is fabulous! There are all modern conveniences available for you including broadband WIFI, international television channels and air conditioning. Modern, luxury, stunning 2-bedroom apartment near Puerto Banus. The urbanisation has great facilities: private gym, indoor heated swimming pool with sauna and a fabulous free to form outdoor communal pool and beautiful lush garden grounds. This is a perfect holiday home in winter and in summer and is ideally located in Aloha with all amenities close by. The apartment is situated on the first floor (lift access) with a wrapped terrace facing south-west to north west. The accommodation comprises of a fully fitted kitchen with all modern appliances. The apartment has an open-plan living area with a leather sofa and two arm chairs facing a large wall mounted flat screen TV, which has access to many U.K. & International options including Movies & Sporting channels. Within the lounge there is an informal dining area with table and seating for six. Glass sliding patio doors lead onto a partially covered terrace with dining table and chairs for dining al fresco. Sleeping accommodation is spread over two bedrooms. The master bedroom has a king size bed, lots of wardrobe space and an extremely spacious en suite bathroom with a shower over the bath. The second bedroom has two single beds and also enjoys plenty of wardrobe space. There is also a large family bathroom with shower over the bath and a separate WC. The apartment has the benefit of air conditioning - hot & cold. There is one allocated car parking space underneath the building which is accessed using a swipe card which is given to you on arrival. If you have more than one car there is plenty of free street parking located immediately outside the complex entrance. Fuente Aloha is an all yearround holiday home. There is a heated Indoor heated swimming pool and sauna which is magnificent to use during the cooler months. The indoor pool is heated to around 35° so perfect to relax or splash around with the kids. Within the spa area is a private air-conditioned gymnasium with weight training apparatus and general fitness machines. Within the centre of the complex there is a free to form communal swimming pool set in lush tropical gardens. Fuente Aloha is an enclosed gated community with 24-hour security, so children can run around and play very safe. Directly outside the complex is the central dining district of Aloha where you have an array of restaurants, cafes, delis and bars to choose from. There is also a taxi rank immediately outside and also a public bus service runs to Puerto Banus. Aloha has become the place to go to enjoy a fantastic night out with many new, modern, fashionable restaurants, cafes and bars, the choice is incredible, to suit all tastes and budgets. Other amenities are also on your doorstep such as supermarkets, banks, pharmacy, hair/beauty salons, bike hire, dry cleaners, etc. There are some of the best golf courses in the region right on the doorstep: Las Brisas, Aloha and Los Naranjos Golf Clubs are minutes away so we are the perfect base for a golfing holiday. For those wanting to simply chill out then the laid-back café culture of Aloha is perfect, the ideal place to relax and watch the world go by! Puerto Banus is literally just 2 minutes' drive in the car where you can shop until you drop, or dine in style in the marina and enjoy spectacular views of some of the finest boats and yachts in the world. Marbella old town is a short journey of perhaps 10-15 minutes where the pace of life is somewhat slower, the place to sample some of the best traditional tapas of the region. IMPORTANT NOTES: Bookings are not accepted from groups where anyone is under the age of 25 unless they are children accompanied by a parent or legal guardian. Bookings for stag/bachelor/hen groups are also not accepted. DISTANCES: Restaurants, cafes & bars: 20 metres, Beach at Puerto Banus: 2.5km (5 mins by car or 25 mins walk), Supermarket (SuperCor): 400m (open late/every day), Supermarket (Mercadona): 750m, Centro Plaza commercial centre: 1.4km (shops and restaurants), Puerto Banus centre: 2km, Marbella Old Town: 9km, Malaga Airport: 60km