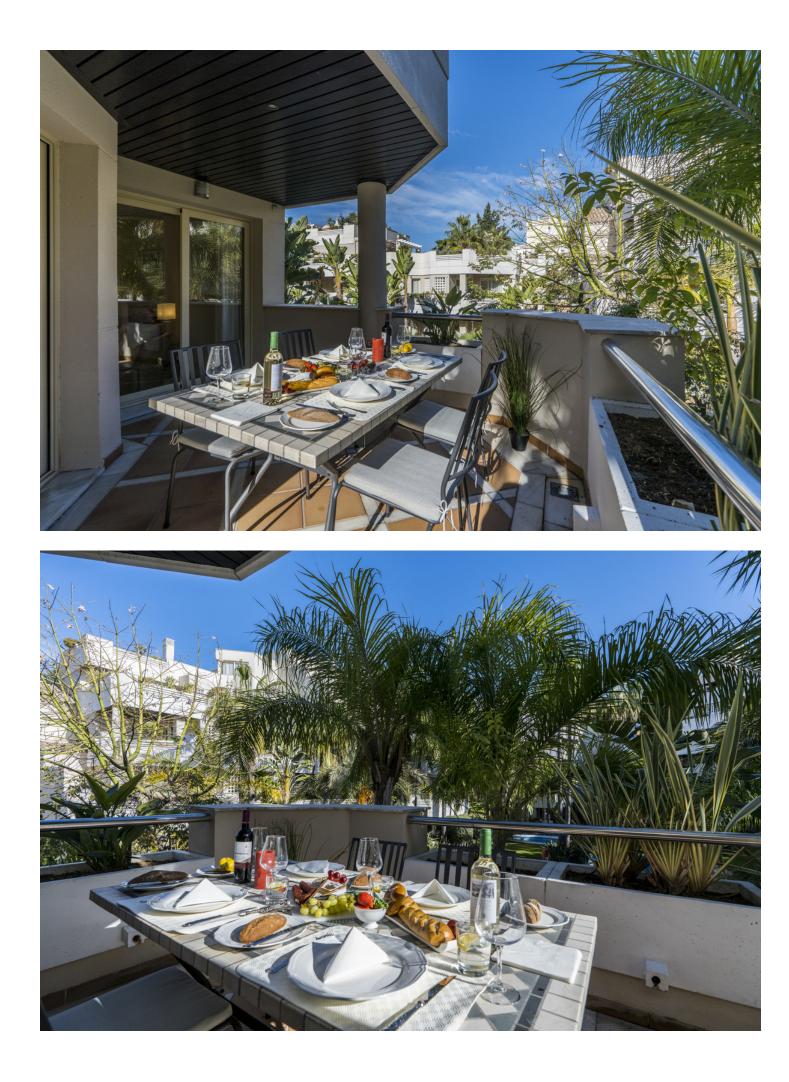

2

2

120 m2

A luxurious and spacious 2-bedroom apartment in the most sought-after Fuente Aloha complex located in the heart of the popular Aloha dining district, and just 2 minutes' drive to chic Puerto Banus. The apartment is fabulous! There are all modern conveniences available for you including broadband WIFI, international television channels and air conditioning. Modern, luxury, stunning 2-bedroom apartment near Puerto Banus. The urbanisation has great facilities: private gym, indoor heated swimming pool with sauna and a fabulous free to form outdoor communal pool and beautiful lush garden grounds. This is a perfect holiday home in winter and in summer and is ideally located in Aloha with all amenities close by. The apartment is situated on the first floor (lift access) with a wrapped terrace facing south-west to north west. The accommodation comprises of a fully fitted kitchen with all modern appliances. The apartment has an open-plan living area with a leather sofa and two arm chairs facing a large wall mounted flat screen TV, which has access to many U.K. & International options including Movies & Sporting channels. Within the lounge there is an informal dining area with table and seating for six. Glass sliding patio doors lead onto a partially covered terrace with dining table and chairs for dining al fresco. Sleeping accommodation is spread over two bedrooms. The master bedroom has a king size bed, lots of wardrobe space and an extremely spacious en suite bathroom with a shower over the bath. The second bedroom has two single beds and also enjoys plenty of wardrobe space. There is also a large family bathroom with shower over the bath and a separate WC. The apartment has the benefit of air conditioning - hot & cold. There is one allocated car parking space underneath the building which is accessed using a swipe card which is given to you on arrival. If you have more than one car there is plenty of free street parking located immediately outside the complex entrance. Fuente Aloha is an all yearround holiday home. There is a heated Indoor heated swimming pool and sauna which is magnificent to use during the cooler months. The indoor pool is heated to around 35° so perfect to relax or splash around with the kids. Within the spa area is a private air-conditioned gymnasium with weight training apparatus and general fitness machines. Within the centre of the complex there is a free to form communal swimming pool set in lush tropical gardens. Fuente Aloha is an enclosed gated community with 24-hour security, so children can run around and play very safe. Directly outside the complex is the central dining district of Aloha where you have an array of restaurants, cafes, delis and bars to choose from. There is also a taxi rank immediately outside and also a public bus service runs to Puerto Banus. Aloha has become the place to go to enjoy a fantastic night out with many new, modern, fashionable restaurants, cafes and bars, the choice is incredible, to suit all tastes and budgets. Other amenities are also on your doorstep such as supermarkets, banks, pharmacy, hair/beauty salons, bike hire, dry cleaners, etc. There are some of the best golf courses in the region right on the doorstep: Las Brisas, Aloha and Los Naranjos Golf Clubs are minutes away so we are the perfect base for a golfing holiday. For those wanting to simply chill out then the laid-back café culture of Aloha is perfect, the ideal place to relax and watch the world go by! Puerto Banus is literally just 2 minutes' drive in the car where you can shop until you drop, or dine in style in the marina and enjoy spectacular views of some of the finest boats and yachts in the world. Marbella old town is a short journey of perhaps 10-15 minutes where the pace of life is somewhat slower, the place to sample some of the best traditional tapas of the region. IMPORTANT NOTES: Bookings are not accepted from groups where anyone is under the age of 25 unless they are children accompanied by a parent or legal guardian. Bookings for stag/bachelor/hen groups are also not accepted. DISTANCES: Restaurants, cafes & bars: 20 metres, Beach at Puerto Banus: 2.5km (5 mins by car or 25 mins walk), Supermarket (SuperCor): 400m (open late/every day), Supermarket (Mercadona): 750m, Centro Plaza commercial centre: 1.4km (shops and restaurants), Puerto Banus centre: 2km, Marbella Old Town: 9km, Malaga Airport: 60km