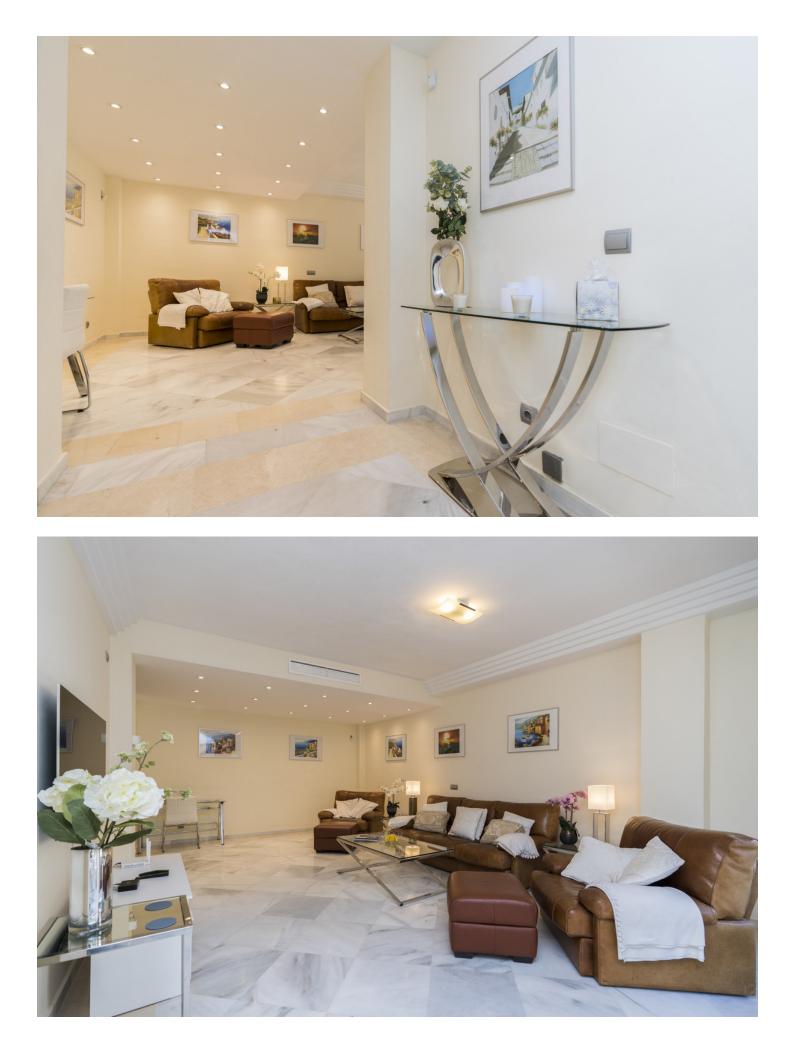

2

2

120 m2

A luxurious and spacious 2-bedroom apartment in the most sought-after Fuente Aloha complex located in the heart of the popular Aloha dining district, and just 2 minutes' drive to chic Puerto Banus. The apartment is fabulous! There are all modern conveniences available for you including broadband WIFI, international television channels and air conditioning. Modern, luxury, stunning 2-bedroom apartment near Puerto Banus. The urbanisation has great facilities: private gym, indoor heated swimming pool with sauna and a fabulous free to form outdoor communal pool and beautiful lush garden grounds. This is a perfect holiday home in winter and in summer and is ideally located in Aloha with all amenities close by. The apartment is situated on the first floor (lift access) with a wrapped terrace facing south-west to north west. The accommodation comprises of a fully fitted kitchen with all modern appliances. The apartment has an open-plan living area with a leather sofa and two arm chairs facing a large wall mounted flat screen TV, which has access to many U.K. & International options including Movies & Sporting channels. Within the lounge there is an informal dining area with table and seating for six. Glass sliding patio doors lead onto a partially covered terrace with dining table and chairs for dining al fresco. Sleeping accommodation is spread over two bedrooms. The master bedroom has a king size bed, lots of wardrobe space and an extremely spacious en suite bathroom with a shower over the bath. The second bedroom has two single beds and also enjoys plenty of wardrobe space. There is also a large family bathroom with shower over the bath and a separate WC. The apartment has the benefit of air conditioning - hot & cold. There is one allocated car parking space underneath the building which is accessed using a swipe card which is given to you on arrival. If you have more than one car there is plenty of free street parking located immediately outside the complex entrance. Fuente Aloha is an all yearround holiday home. There is a heated Indoor heated swimming pool and sauna which is magnificent to use during the cooler months. The indoor pool is heated to around 35° so perfect to relax or splash around with the kids. Within the spa area is a private air-conditioned gymnasium with weight training apparatus and general fitness machines. Within the centre of the complex there is a free to form communal swimming pool set in lush tropical gardens. Fuente Aloha is an enclosed gated community with 24-hour security, so children can run around and play very safe. Directly outside the complex is the central dining district of Aloha where you have an array of restaurants, cafes, delis and bars to choose from. There is also a taxi rank immediately outside and also a public bus service runs to Puerto Banus. Aloha has become the place to go to enjoy a fantastic night out with many new, modern, fashionable restaurants, cafes and bars, the choice is incredible, to suit all tastes and budgets. Other amenities are also on your doorstep such as supermarkets, banks, pharmacy, hair/beauty salons, bike hire, dry cleaners, etc. There are some of the best golf courses in the region right on the doorstep: Las Brisas, Aloha and Los Naranjos Golf Clubs are minutes away so we are the perfect base for a golfing holiday. For those wanting to simply chill out then the laid-back café culture of Aloha is perfect, the ideal place to relax and watch the world go by! Puerto Banus is literally just 2 minutes' drive in the car where you can shop until you drop, or dine in style in the marina and enjoy spectacular views of some of the finest boats and yachts in the world. Marbella old town is a short journey of perhaps 10-15 minutes where the pace of life is somewhat slower, the place to sample some of the best traditional tapas of the region. IMPORTANT NOTES: Bookings are not accepted from groups where anyone is under the age of 25 unless they are children accompanied by a parent or legal guardian. Bookings for stag/bachelor/hen groups are also not accepted. DISTANCES: Restaurants, cafes & bars: 20 metres, Beach at Puerto Banus: 2.5km (5 mins by car or 25 mins walk), Supermarket (SuperCor): 400m (open late/every day), Supermarket (Mercadona): 750m, Centro Plaza commercial centre: 1.4km (shops and restaurants), Puerto Banus centre: 2km, Marbella Old Town: 9km, Malaga Airport: 60km