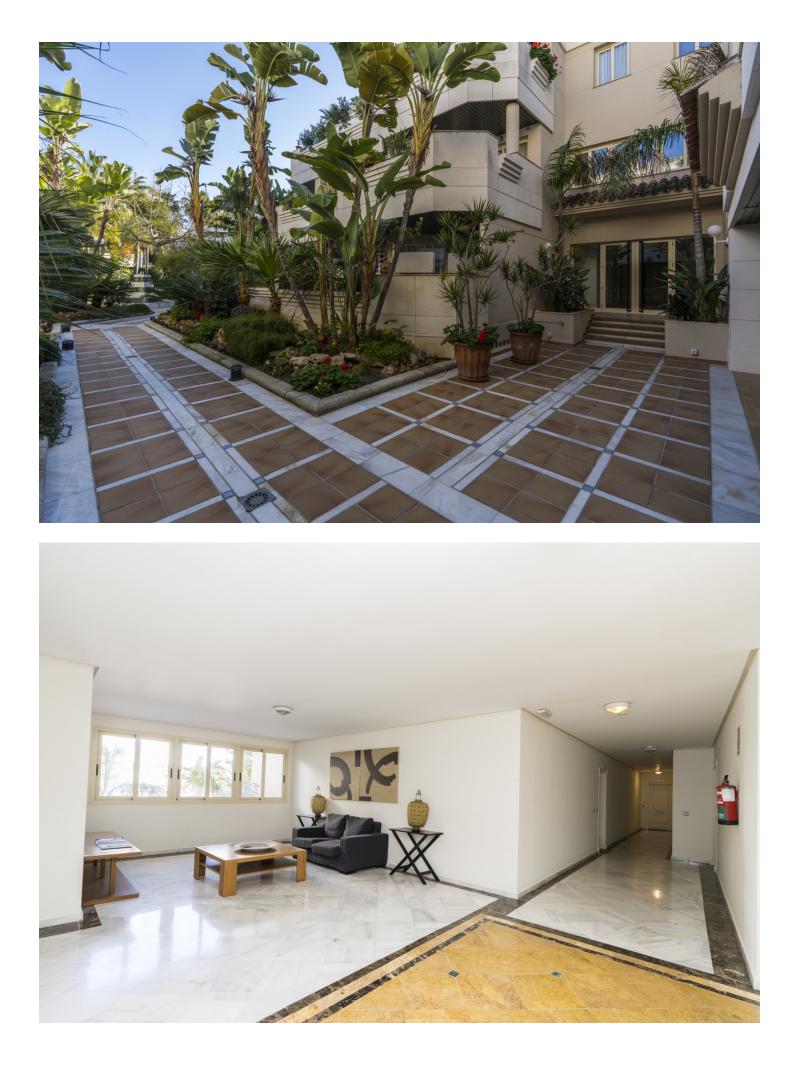

2

2

120 m2

A luxurious and spacious 2-bedroom apartment in the most sought-after Fuente Aloha complex located in the heart of the popular Aloha dining district, and just 2 minutes' drive to chic Puerto Banus. The apartment is fabulous! There are all modern conveniences available for you including broadband WIFI, international television channels and air conditioning. Modern, luxury, stunning 2-bedroom apartment near Puerto Banus. The urbanisation has great facilities: private gym, indoor heated swimming pool with sauna and a fabulous free to form outdoor communal pool and beautiful lush garden grounds. This is a perfect holiday home in winter and in summer and is ideally located in Aloha with all amenities close by. The apartment is situated on the first floor (lift access) with a wrapped terrace facing south-west to north west. The accommodation comprises of a fully fitted kitchen with all modern appliances. The apartment has an open-plan living area with a leather sofa and two arm chairs facing a large wall mounted flat screen TV, which has access to many U.K. & International options including Movies & Sporting channels. Within the lounge there is an informal dining area with table and seating for six. Glass sliding patio doors lead onto a partially covered terrace with dining table and chairs for dining al fresco. Sleeping accommodation is spread over two bedrooms. The master bedroom has a king size bed, lots of wardrobe space and an extremely spacious en suite bathroom with a shower over the bath. The second bedroom has two single beds and also enjoys plenty of wardrobe space. There is also a large family bathroom with shower over the bath and a separate WC. The apartment has the benefit of air conditioning - hot & cold. There is one allocated car parking space underneath the building which is accessed using a swipe card which is given to you on arrival. If you have more than one car there is plenty of free street parking located immediately outside the complex entrance. Fuente Aloha is an all yearround holiday home. There is a heated Indoor heated swimming pool and sauna which is magnificent to use during the cooler months. The indoor pool is heated to around 35° so perfect to relax or splash around with the kids. Within the spa area is a private air-conditioned gymnasium with weight training apparatus and general fitness machines. Within the centre of the complex there is a free to form communal swimming pool set in lush tropical gardens. Fuente Aloha is an enclosed gated community with 24-hour security, so children can run around and play very safe. Directly outside the complex is the central dining district of Aloha where you have an array of restaurants, cafes, delis and bars to choose from. There is also a taxi rank immediately outside and also a public bus service runs to Puerto Banus. Aloha has become the place to go to enjoy a fantastic night out with many new, modern, fashionable restaurants, cafes and bars, the choice is incredible, to suit all tastes and budgets. Other amenities are also on your doorstep such as supermarkets, banks, pharmacy, hair/beauty salons, bike hire, dry cleaners, etc. There are some of the best golf courses in the region right on the doorstep: Las Brisas, Aloha and Los Naranjos Golf Clubs are minutes away so we are the perfect base for a golfing holiday. For those wanting to simply chill out then the laid-back café culture of Aloha is perfect, the ideal place to relax and watch the world go by! Puerto Banus is literally just 2 minutes' drive in the car where you can shop until you drop, or dine in style in the marina and enjoy spectacular views of some of the finest boats and yachts in the world. Marbella old town is a short journey of perhaps 10-15 minutes where the pace of life is somewhat slower, the place to sample some of the best traditional tapas of the region. IMPORTANT NOTES: Bookings are not accepted from groups where anyone is under the age of 25 unless they are children accompanied by a parent or legal guardian. Bookings for stag/bachelor/hen groups are also not accepted. DISTANCES: Restaurants, cafes & bars: 20 metres, Beach at Puerto Banus: 2.5km (5 mins by car or 25 mins walk), Supermarket (SuperCor): 400m (open late/every day), Supermarket (Mercadona): 750m, Centro Plaza commercial centre: 1.4km (shops and restaurants), Puerto Banus centre: 2km, Marbella Old Town: 9km, Malaga Airport: 60km