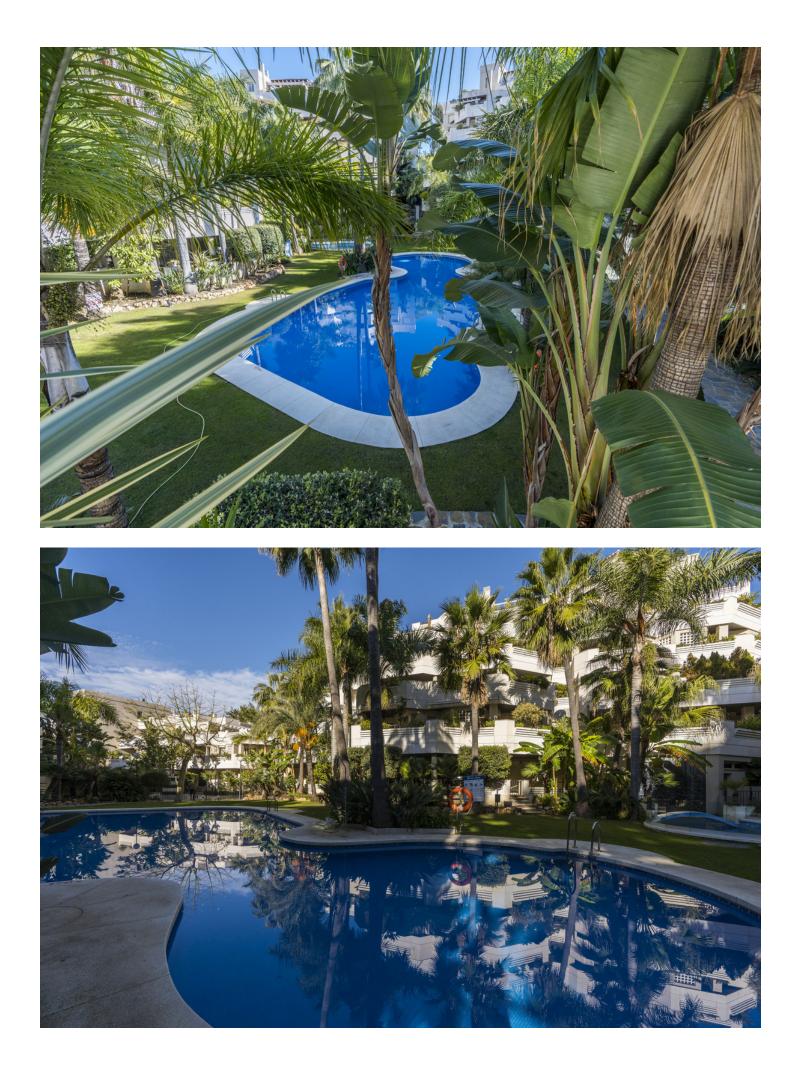

2

2

120 m2

A luxurious and spacious 2-bedroom apartment in the most sought-after Fuente Aloha complex located in the heart of the popular Aloha dining district, and just 2 minutes' drive to chic Puerto Banus. The apartment is fabulous! There are all modern conveniences available for you including broadband WIFI, international television channels and air conditioning. Modern, luxury, stunning 2-bedroom apartment near Puerto Banus. The urbanisation has great facilities: private gym, indoor heated swimming pool with sauna and a fabulous free to form outdoor communal pool and beautiful lush garden grounds. This is a perfect holiday home in winter and in summer and is ideally located in Aloha with all amenities close by. The apartment is situated on the first floor (lift access) with a wrapped terrace facing south-west to north west. The accommodation comprises of a fully fitted kitchen with all modern appliances. The apartment has an open-plan living area with a leather sofa and two arm chairs facing a large wall mounted flat screen TV, which has access to many U.K. & International options including Movies & Sporting channels. Within the lounge there is an informal dining area with table and seating for six. Glass sliding patio doors lead onto a partially covered terrace with dining table and chairs for dining al fresco. Sleeping accommodation is spread over two bedrooms. The master bedroom has a king size bed, lots of wardrobe space and an extremely spacious en suite bathroom with a shower over the bath. The second bedroom has two single beds and also enjoys plenty of wardrobe space. There is also a large family bathroom with shower over the bath and a separate WC. The apartment has the benefit of air conditioning - hot & cold. There is one allocated car parking space underneath the building which is accessed using a swipe card which is given to you on arrival. If you have more than one car there is plenty of free street parking located immediately outside the complex entrance. Fuente Aloha is an all yearround holiday home. There is a heated Indoor heated swimming pool and sauna which is magnificent to use during the cooler months. The indoor pool is heated to around 35° so perfect to relax or splash around with the kids. Within the spa area is a private air-conditioned gymnasium with weight training apparatus and general fitness machines. Within the centre of the complex there is a free to form communal swimming pool set in lush tropical gardens. Fuente Aloha is an enclosed gated community with 24-hour security, so children can run around and play very safe. Directly outside the complex is the central dining district of Aloha where you have an array of restaurants, cafes, delis and bars to choose from. There is also a taxi rank immediately outside and also a public bus service runs to Puerto Banus. Aloha has become the place to go to enjoy a fantastic night out with many new, modern, fashionable restaurants, cafes and bars, the choice is incredible, to suit all tastes and budgets. Other amenities are also on your doorstep such as supermarkets, banks, pharmacy, hair/beauty salons, bike hire, dry cleaners, etc. There are some of the best golf courses in the region right on the doorstep: Las Brisas, Aloha and Los Naranjos Golf Clubs are minutes away so we are the perfect base for a golfing holiday. For those wanting to simply chill out then the laid-back café culture of Aloha is perfect, the ideal place to relax and watch the world go by! Puerto Banus is literally just 2 minutes' drive in the car where you can shop until you drop, or dine in style in the marina and enjoy spectacular views of some of the finest boats and yachts in the world. Marbella old town is a short journey of perhaps 10-15 minutes where the pace of life is somewhat slower, the place to sample some of the best traditional tapas of the region. IMPORTANT NOTES: Bookings are not accepted from groups where anyone is under the age of 25 unless they are children accompanied by a parent or legal guardian. Bookings for stag/bachelor/hen groups are also not accepted. DISTANCES: Restaurants, cafes & bars: 20 metres, Beach at Puerto Banus: 2.5km (5 mins by car or 25 mins walk), Supermarket (SuperCor): 400m (open late/every day), Supermarket (Mercadona): 750m, Centro Plaza commercial centre: 1.4km (shops and restaurants), Puerto Banus centre: 2km, Marbella Old Town: 9km, Malaga Airport: 60km