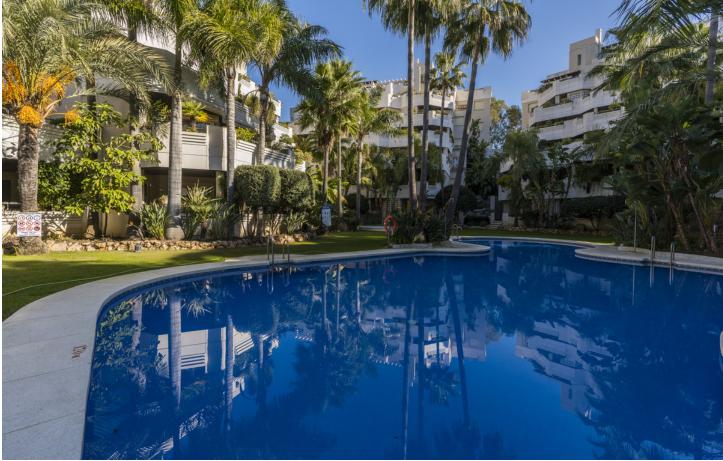

2

2

120 m2

A luxurious and spacious 2-bedroom apartment in the most sought-after Fuente Aloha complex located in the heart of the popular Aloha dining district, and just 2 minutes' drive to chic Puerto Banus. The apartment is fabulous! There are all modern conveniences available for you including broadband WIFI, international television channels and air conditioning. Modern, luxury, stunning 2-bedroom apartment near Puerto Banus. The urbanisation has great facilities: private gym, indoor heated swimming pool with sauna and a fabulous free to form outdoor communal pool and beautiful lush garden grounds. This is a perfect holiday home in winter and in summer and is ideally located in Aloha with all amenities close by. The apartment is situated on the first floor (lift access) with a wrapped terrace facing south-west to north west. The accommodation comprises of a fully fitted kitchen with all modern appliances. The apartment has an open-plan living area with a leather sofa and two arm chairs facing a large wall mounted flat screen TV, which has access to many U.K. & International options including Movies & Sporting channels. Within the lounge there is an informal dining area with table and seating for six. Glass sliding patio doors lead onto a partially covered terrace with dining table and chairs for dining al fresco. Sleeping accommodation is spread over two bedrooms. The master bedroom has a king size bed, lots of wardrobe space and an extremely spacious en suite bathroom with a shower over the bath. The second bedroom has two single beds and also enjoys plenty of wardrobe space. There is also a large family bathroom with shower over the bath and a separate WC. The apartment has the benefit of air conditioning - hot & cold. There is one allocated car parking space underneath the building which is accessed using a swipe card which is given to you on arrival. If you have more than one car there is plenty of free street parking located immediately outside the complex entrance. Fuente Aloha is an all yearround holiday home. There is a heated Indoor heated swimming pool and sauna which is magnificent to use during the cooler months. The indoor pool is heated to around 35° so perfect to relax or splash around with the kids. Within the spa area is a private air-conditioned gymnasium with weight training apparatus and general fitness machines. Within the centre of the complex there is a free to form communal swimming pool set in lush tropical gardens. Fuente Aloha is an enclosed gated community with 24-hour security, so children can run around and play very safe. Directly outside the complex is the central dining district of Aloha where you have an array of restaurants, cafes, delis and bars to choose from. There is also a taxi rank immediately outside and also a public bus service runs to Puerto Banus. Aloha has become the place to go to enjoy a fantastic night out with many new, modern, fashionable restaurants, cafes and bars, the choice is incredible, to suit all tastes and budgets. Other amenities are also on your doorstep such as supermarkets, banks, pharmacy, hair/beauty salons, bike hire, dry cleaners, etc. There are some of the best golf courses in the region right on the doorstep: Las Brisas, Aloha and Los Naranjos Golf Clubs are minutes away so we are the perfect base for a golfing holiday. For those wanting to simply chill out then the laid-back café culture of Aloha is perfect, the ideal place to relax and watch the world go by! Puerto Banus is literally just 2 minutes' drive in the car where you can shop until you drop, or dine in style in the marina and enjoy spectacular views of some of the finest boats and yachts in the world. Marbella old town is a short journey of perhaps 10-15 minutes where the pace of life is somewhat slower, the place to sample some of the best traditional tapas of the region. IMPORTANT NOTES: Bookings are not accepted from groups where anyone is under the age of 25 unless they are children accompanied by a parent or legal guardian. Bookings for stag/bachelor/hen groups are also not accepted. DISTANCES: Restaurants, cafes & bars: 20 metres, Beach at Puerto Banus: 2.5km (5 mins by car or 25 mins walk), Supermarket (SuperCor): 400m (open late/every day), Supermarket (Mercadona): 750m, Centro Plaza commercial centre: 1.4km (shops and restaurants), Puerto Banus centre: 2km, Marbella Old Town: 9km, Malaga Airport: 60km