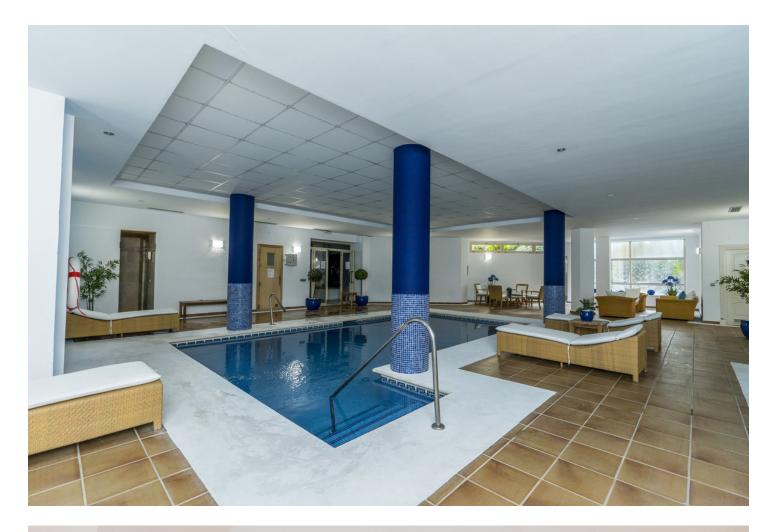

2

2

120 m2

A luxurious and spacious 2-bedroom apartment in the most sought-after Fuente Aloha complex located in the heart of the popular Aloha dining district, and just 2 minutes' drive to chic Puerto Banus. The apartment is fabulous! There are all modern conveniences available for you including broadband WIFI, international television channels and air conditioning. Modern, luxury, stunning 2-bedroom apartment near Puerto Banus. The urbanisation has great facilities: private gym, indoor heated swimming pool with sauna and a fabulous free to form outdoor communal pool and beautiful lush garden grounds. This is a perfect holiday home in winter and in summer and is ideally located in Aloha with all amenities close by. The apartment is situated on the first floor (lift access) with a wrapped terrace facing south-west to north west. The accommodation comprises of a fully fitted kitchen with all modern appliances. The apartment has an open-plan living area with a leather sofa and two arm chairs facing a large wall mounted flat screen TV, which has access to many U.K. & International options including Movies & Sporting channels. Within the lounge there is an informal dining area with table and seating for six. Glass sliding patio doors lead onto a partially covered terrace with dining table and chairs for dining al fresco. Sleeping accommodation is spread over two bedrooms. The master bedroom has a king size bed, lots of wardrobe space and an extremely spacious en suite bathroom with a shower over the bath. The second bedroom has two single beds and also enjoys plenty of wardrobe space. There is also a large family bathroom with shower over the bath and a separate WC. The apartment has the benefit of air conditioning - hot & cold. There is one allocated car parking space underneath the building which is accessed using a swipe card which is given to you on arrival. If you have more than one car there is plenty of free street parking located immediately outside the complex entrance. Fuente Aloha is an all yearround holiday home. There is a heated Indoor heated swimming pool and sauna which is magnificent to use during the cooler months. The indoor pool is heated to around 35° so perfect to relax or splash around with the kids. Within the spa area is a private air-conditioned gymnasium with weight training apparatus and general fitness machines. Within the centre of the complex there is a free to form communal swimming pool set in lush tropical gardens. Fuente Aloha is an enclosed gated community with 24-hour security, so children can run around and play very safe. Directly outside the complex is the central dining district of Aloha where you have an array of restaurants, cafes, delis and bars to choose from. There is also a taxi rank immediately outside and also a public bus service runs to Puerto Banus. Aloha has become the place to go to enjoy a fantastic night out with many new, modern, fashionable restaurants, cafes and bars, the choice is incredible, to suit all tastes and budgets. Other amenities are also on your doorstep such as supermarkets, banks, pharmacy, hair/beauty salons, bike hire, dry cleaners, etc. There are some of the best golf courses in the region right on the doorstep: Las Brisas, Aloha and Los Naranjos Golf Clubs are minutes away so we are the perfect base for a golfing holiday. For those wanting to simply chill out then the laid-back café culture of Aloha is perfect, the ideal place to relax and watch the world go by! Puerto Banus is literally just 2 minutes' drive in the car where you can shop until you drop, or dine in style in the marina and enjoy spectacular views of some of the finest boats and yachts in the world. Marbella old town is a short journey of perhaps 10-15 minutes where the pace of life is somewhat slower, the place to sample some of the best traditional tapas of the region. IMPORTANT NOTES: Bookings are not accepted from groups where anyone is under the age of 25 unless they are children accompanied by a parent or legal guardian. Bookings for stag/bachelor/hen groups are also not accepted. DISTANCES: Restaurants, cafes & bars: 20 metres, Beach at Puerto Banus: 2.5km (5 mins by car or 25 mins walk), Supermarket (SuperCor): 400m (open late/every day), Supermarket (Mercadona): 750m, Centro Plaza commercial centre: 1.4km (shops and restaurants), Puerto Banus centre: 2km, Marbella Old Town: 9km, Malaga Airport: 60km