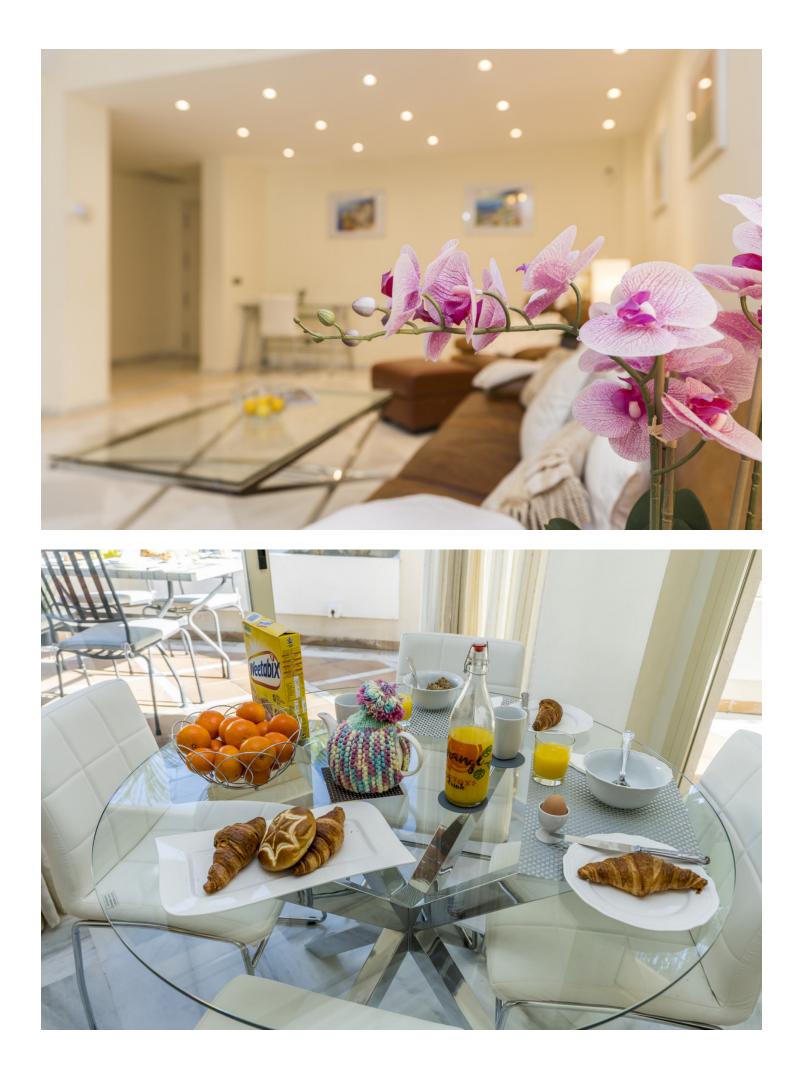

2

2

120 m2

A luxurious and spacious 2-bedroom apartment in the most sought-after Fuente Aloha complex located in the heart of the popular Aloha dining district, and just 2 minutes' drive to chic Puerto Banus. The apartment is fabulous! There are all modern conveniences available for you including broadband WIFI, international television channels and air conditioning. Modern, luxury, stunning 2-bedroom apartment near Puerto Banus. The urbanisation has great facilities: private gym, indoor heated swimming pool with sauna and a fabulous free to form outdoor communal pool and beautiful lush garden grounds. This is a perfect holiday home in winter and in summer and is ideally located in Aloha with all amenities close by. The apartment is situated on the first floor (lift access) with a wrapped terrace facing south-west to north west. The accommodation comprises of a fully fitted kitchen with all modern appliances. The apartment has an open-plan living area with a leather sofa and two arm chairs facing a large wall mounted flat screen TV, which has access to many U.K. & International options including Movies & Sporting channels. Within the lounge there is an informal dining area with table and seating for six. Glass sliding patio doors lead onto a partially covered terrace with dining table and chairs for dining al fresco. Sleeping accommodation is spread over two bedrooms. The master bedroom has a king size bed, lots of wardrobe space and an extremely spacious en suite bathroom with a shower over the bath. The second bedroom has two single beds and also enjoys plenty of wardrobe space. There is also a large family bathroom with shower over the bath and a separate WC. The apartment has the benefit of air conditioning - hot & cold. There is one allocated car parking space underneath the building which is accessed using a swipe card which is given to you on arrival. If you have more than one car there is plenty of free street parking located immediately outside the complex entrance. Fuente Aloha is an all yearround holiday home. There is a heated Indoor heated swimming pool and sauna which is magnificent to use during the cooler months. The indoor pool is heated to around 35° so perfect to relax or splash around with the kids. Within the spa area is a private air-conditioned gymnasium with weight training apparatus and general fitness machines. Within the centre of the complex there is a free to form communal swimming pool set in lush tropical gardens. Fuente Aloha is an enclosed gated community with 24-hour security, so children can run around and play very safe. Directly outside the complex is the central dining district of Aloha where you have an array of restaurants, cafes, delis and bars to choose from. There is also a taxi rank immediately outside and also a public bus service runs to Puerto Banus. Aloha has become the place to go to enjoy a fantastic night out with many new, modern, fashionable restaurants, cafes and bars, the choice is incredible, to suit all tastes and budgets. Other amenities are also on your doorstep such as supermarkets, banks, pharmacy, hair/beauty salons, bike hire, dry cleaners, etc. There are some of the best golf courses in the region right on the doorstep: Las Brisas, Aloha and Los Naranjos Golf Clubs are minutes away so we are the perfect base for a golfing holiday. For those wanting to simply chill out then the laid-back café culture of Aloha is perfect, the ideal place to relax and watch the world go by! Puerto Banus is literally just 2 minutes' drive in the car where you can shop until you drop, or dine in style in the marina and enjoy spectacular views of some of the finest boats and yachts in the world. Marbella old town is a short journey of perhaps 10-15 minutes where the pace of life is somewhat slower, the place to sample some of the best traditional tapas of the region. IMPORTANT NOTES: Bookings are not accepted from groups where anyone is under the age of 25 unless they are children accompanied by a parent or legal guardian. Bookings for stag/bachelor/hen groups are also not accepted. DISTANCES: Restaurants, cafes & bars: 20 metres, Beach at Puerto Banus: 2.5km (5 mins by car or 25 mins walk), Supermarket (SuperCor): 400m (open late/every day), Supermarket (Mercadona): 750m, Centro Plaza commercial centre: 1.4km (shops and restaurants), Puerto Banus centre: 2km, Marbella Old Town: 9km, Malaga Airport: 60km