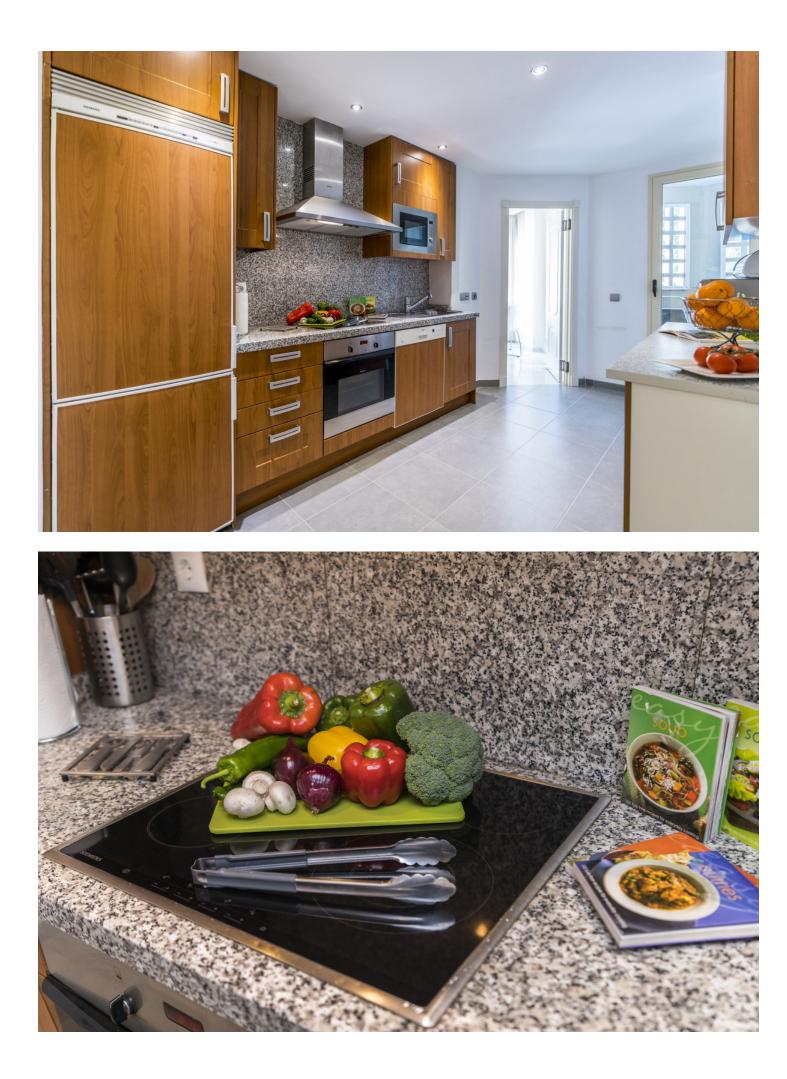

2

2

120 m2

A luxurious and spacious 2-bedroom apartment in the most sought-after Fuente Aloha complex located in the heart of the popular Aloha dining district, and just 2 minutes' drive to chic Puerto Banus. The apartment is fabulous! There are all modern conveniences available for you including broadband WIFI, international television channels and air conditioning. Modern, luxury, stunning 2-bedroom apartment near Puerto Banus. The urbanisation has great facilities: private gym, indoor heated swimming pool with sauna and a fabulous free to form outdoor communal pool and beautiful lush garden grounds. This is a perfect holiday home in winter and in summer and is ideally located in Aloha with all amenities close by. The apartment is situated on the first floor (lift access) with a wrapped terrace facing south-west to north west. The accommodation comprises of a fully fitted kitchen with all modern appliances. The apartment has an open-plan living area with a leather sofa and two arm chairs facing a large wall mounted flat screen TV, which has access to many U.K. & International options including Movies & Sporting channels. Within the lounge there is an informal dining area with table and seating for six. Glass sliding patio doors lead onto a partially covered terrace with dining table and chairs for dining al fresco. Sleeping accommodation is spread over two bedrooms. The master bedroom has a king size bed, lots of wardrobe space and an extremely spacious en suite bathroom with a shower over the bath. The second bedroom has two single beds and also enjoys plenty of wardrobe space. There is also a large family bathroom with shower over the bath and a separate WC. The apartment has the benefit of air conditioning - hot & cold. There is one allocated car parking space underneath the building which is accessed using a swipe card which is given to you on arrival. If you have more than one car there is plenty of free street parking located immediately outside the complex entrance. Fuente Aloha is an all yearround holiday home. There is a heated Indoor heated swimming pool and sauna which is magnificent to use during the cooler months. The indoor pool is heated to around 35° so perfect to relax or splash around with the kids. Within the spa area is a private air-conditioned gymnasium with weight training apparatus and general fitness machines. Within the centre of the complex there is a free to form communal swimming pool set in lush tropical gardens. Fuente Aloha is an enclosed gated community with 24-hour security, so children can run around and play very safe. Directly outside the complex is the central dining district of Aloha where you have an array of restaurants, cafes, delis and bars to choose from. There is also a taxi rank immediately outside and also a public bus service runs to Puerto Banus. Aloha has become the place to go to enjoy a fantastic night out with many new, modern, fashionable restaurants, cafes and bars, the choice is incredible, to suit all tastes and budgets. Other amenities are also on your doorstep such as supermarkets, banks, pharmacy, hair/beauty salons, bike hire, dry cleaners, etc. There are some of the best golf courses in the region right on the doorstep: Las Brisas, Aloha and Los Naranjos Golf Clubs are minutes away so we are the perfect base for a golfing holiday. For those wanting to simply chill out then the laid-back café culture of Aloha is perfect, the ideal place to relax and watch the world go by! Puerto Banus is literally just 2 minutes' drive in the car where you can shop until you drop, or dine in style in the marina and enjoy spectacular views of some of the finest boats and yachts in the world. Marbella old town is a short journey of perhaps 10-15 minutes where the pace of life is somewhat slower, the place to sample some of the best traditional tapas of the region. IMPORTANT NOTES: Bookings are not accepted from groups where anyone is under the age of 25 unless they are children accompanied by a parent or legal guardian. Bookings for stag/bachelor/hen groups are also not accepted. DISTANCES: Restaurants, cafes & bars: 20 metres, Beach at Puerto Banus: 2.5km (5 mins by car or 25 mins walk), Supermarket (SuperCor): 400m (open late/every day), Supermarket (Mercadona): 750m, Centro Plaza commercial centre: 1.4km (shops and restaurants), Puerto Banus centre: 2km, Marbella Old Town: 9km, Malaga Airport: 60km