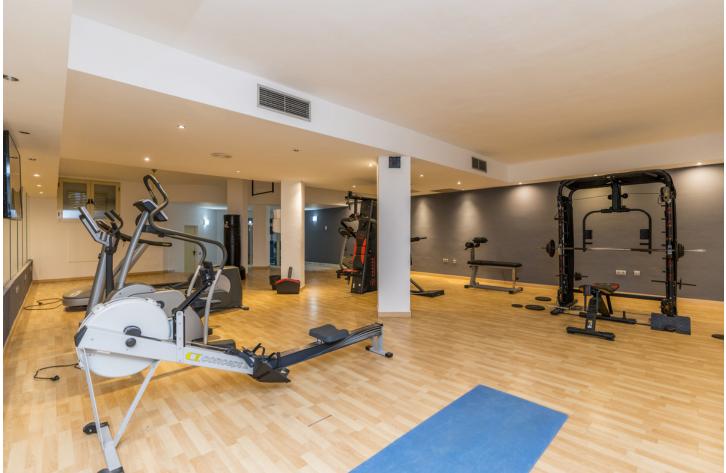

2

2

120 m2

A luxurious and spacious 2-bedroom apartment in the most sought-after Fuente Aloha complex located in the heart of the popular Aloha dining district, and just 2 minutes' drive to chic Puerto Banus. The apartment is fabulous! There are all modern conveniences available for you including broadband WIFI, international television channels and air conditioning. Modern, luxury, stunning 2-bedroom apartment near Puerto Banus. The urbanisation has great facilities: private gym, indoor heated swimming pool with sauna and a fabulous free to form outdoor communal pool and beautiful lush garden grounds. This is a perfect holiday home in winter and in summer and is ideally located in Aloha with all amenities close by. The apartment is situated on the first floor (lift access) with a wrapped terrace facing south-west to north west. The accommodation comprises of a fully fitted kitchen with all modern appliances. The apartment has an open-plan living area with a leather sofa and two arm chairs facing a large wall mounted flat screen TV, which has access to many U.K. & International options including Movies & Sporting channels. Within the lounge there is an informal dining area with table and seating for six. Glass sliding patio doors lead onto a partially covered terrace with dining table and chairs for dining al fresco. Sleeping accommodation is spread over two bedrooms. The master bedroom has a king size bed, lots of wardrobe space and an extremely spacious en suite bathroom with a shower over the bath. The second bedroom has two single beds and also enjoys plenty of wardrobe space. There is also a large family bathroom with shower over the bath and a separate WC. The apartment has the benefit of air conditioning - hot & cold. There is one allocated car parking space underneath the building which is accessed using a swipe card which is given to you on arrival. If you have more than one car there is plenty of free street parking located immediately outside the complex entrance. Fuente Aloha is an all yearround holiday home. There is a heated Indoor heated swimming pool and sauna which is magnificent to use during the cooler months. The indoor pool is heated to around 35° so perfect to relax or splash around with the kids. Within the spa area is a private air-conditioned gymnasium with weight training apparatus and general fitness machines. Within the centre of the complex there is a free to form communal swimming pool set in lush tropical gardens. Fuente Aloha is an enclosed gated community with 24-hour security, so children can run around and play very safe. Directly outside the complex is the central dining district of Aloha where you have an array of restaurants, cafes, delis and bars to choose from. There is also a taxi rank immediately outside and also a public bus service runs to Puerto Banus. Aloha has become the place to go to enjoy a fantastic night out with many new, modern, fashionable restaurants, cafes and bars, the choice is incredible, to suit all tastes and budgets. Other amenities are also on your doorstep such as supermarkets, banks, pharmacy, hair/beauty salons, bike hire, dry cleaners, etc. There are some of the best golf courses in the region right on the doorstep: Las Brisas, Aloha and Los Naranjos Golf Clubs are minutes away so we are the perfect base for a golfing holiday. For those wanting to simply chill out then the laid-back café culture of Aloha is perfect, the ideal place to relax and watch the world go by! Puerto Banus is literally just 2 minutes' drive in the car where you can shop until you drop, or dine in style in the marina and enjoy spectacular views of some of the finest boats and yachts in the world. Marbella old town is a short journey of perhaps 10-15 minutes where the pace of life is somewhat slower, the place to sample some of the best traditional tapas of the region. IMPORTANT NOTES: Bookings are not accepted from groups where anyone is under the age of 25 unless they are children accompanied by a parent or legal guardian. Bookings for stag/bachelor/hen groups are also not accepted. DISTANCES: Restaurants, cafes & bars: 20 metres, Beach at Puerto Banus: 2.5km (5 mins by car or 25 mins walk), Supermarket (SuperCor): 400m (open late/every day), Supermarket (Mercadona): 750m, Centro Plaza commercial centre: 1.4km (shops and restaurants), Puerto Banus centre: 2km, Marbella Old Town: 9km, Malaga Airport: 60km