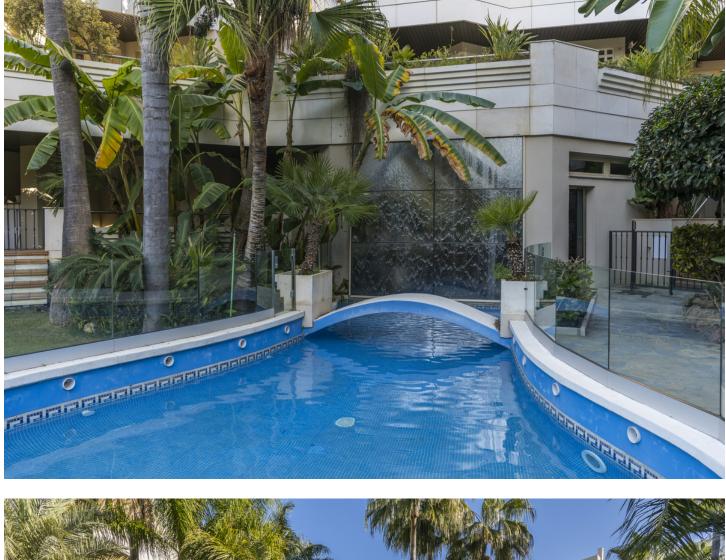

2

2

120 m2

A luxurious and spacious 2-bedroom apartment in the most sought-after Fuente Aloha complex located in the heart of the popular Aloha dining district, and just 2 minutes' drive to chic Puerto Banus. The apartment is fabulous! There are all modern conveniences available for you including broadband WIFI, international television channels and air conditioning. Modern, luxury, stunning 2-bedroom apartment near Puerto Banus. The urbanisation has great facilities: private gym, indoor heated swimming pool with sauna and a fabulous free to form outdoor communal pool and beautiful lush garden grounds. This is a perfect holiday home in winter and in summer and is ideally located in Aloha with all amenities close by. The apartment is situated on the first floor (lift access) with a wrapped terrace facing south-west to north west. The accommodation comprises of a fully fitted kitchen with all modern appliances. The apartment has an open-plan living area with a leather sofa and two arm chairs facing a large wall mounted flat screen TV, which has access to many U.K. & International options including Movies & Sporting channels. Within the lounge there is an informal dining area with table and seating for six. Glass sliding patio doors lead onto a partially covered terrace with dining table and chairs for dining al fresco. Sleeping accommodation is spread over two bedrooms. The master bedroom has a king size bed, lots of wardrobe space and an extremely spacious en suite bathroom with a shower over the bath. The second bedroom has two single beds and also enjoys plenty of wardrobe space. There is also a large family bathroom with shower over the bath and a separate WC. The apartment has the benefit of air conditioning - hot & cold. There is one allocated car parking space underneath the building which is accessed using a swipe card which is given to you on arrival. If you have more than one car there is plenty of free street parking located immediately outside the complex entrance. Fuente Aloha is an all yearround holiday home. There is a heated Indoor heated swimming pool and sauna which is magnificent to use during the cooler months. The indoor pool is heated to around 35° so perfect to relax or splash around with the kids. Within the spa area is a private air-conditioned gymnasium with weight training apparatus and general fitness machines. Within the centre of the complex there is a free to form communal swimming pool set in lush tropical gardens. Fuente Aloha is an enclosed gated community with 24-hour security, so children can run around and play very safe. Directly outside the complex is the central dining district of Aloha where you have an array of restaurants, cafes, delis and bars to choose from. There is also a taxi rank immediately outside and also a public bus service runs to Puerto Banus. Aloha has become the place to go to enjoy a fantastic night out with many new, modern, fashionable restaurants, cafes and bars, the choice is incredible, to suit all tastes and budgets. Other amenities are also on your doorstep such as supermarkets, banks, pharmacy, hair/beauty salons, bike hire, dry cleaners, etc. There are some of the best golf courses in the region right on the doorstep: Las Brisas, Aloha and Los Naranjos Golf Clubs are minutes away so we are the perfect base for a golfing holiday. For those wanting to simply chill out then the laid-back café culture of Aloha is perfect, the ideal place to relax and watch the world go by! Puerto Banus is literally just 2 minutes' drive in the car where you can shop until you drop, or dine in style in the marina and enjoy spectacular views of some of the finest boats and yachts in the world. Marbella old town is a short journey of perhaps 10-15 minutes where the pace of life is somewhat slower, the place to sample some of the best traditional tapas of the region. IMPORTANT NOTES: Bookings are not accepted from groups where anyone is under the age of 25 unless they are children accompanied by a parent or legal guardian. Bookings for stag/bachelor/hen groups are also not accepted. DISTANCES: Restaurants, cafes & bars: 20 metres, Beach at Puerto Banus: 2.5km (5 mins by car or 25 mins walk), Supermarket (SuperCor): 400m (open late/every day), Supermarket (Mercadona): 750m, Centro Plaza commercial centre: 1.4km (shops and restaurants), Puerto Banus centre: 2km, Marbella Old Town: 9km, Malaga Airport: 60km