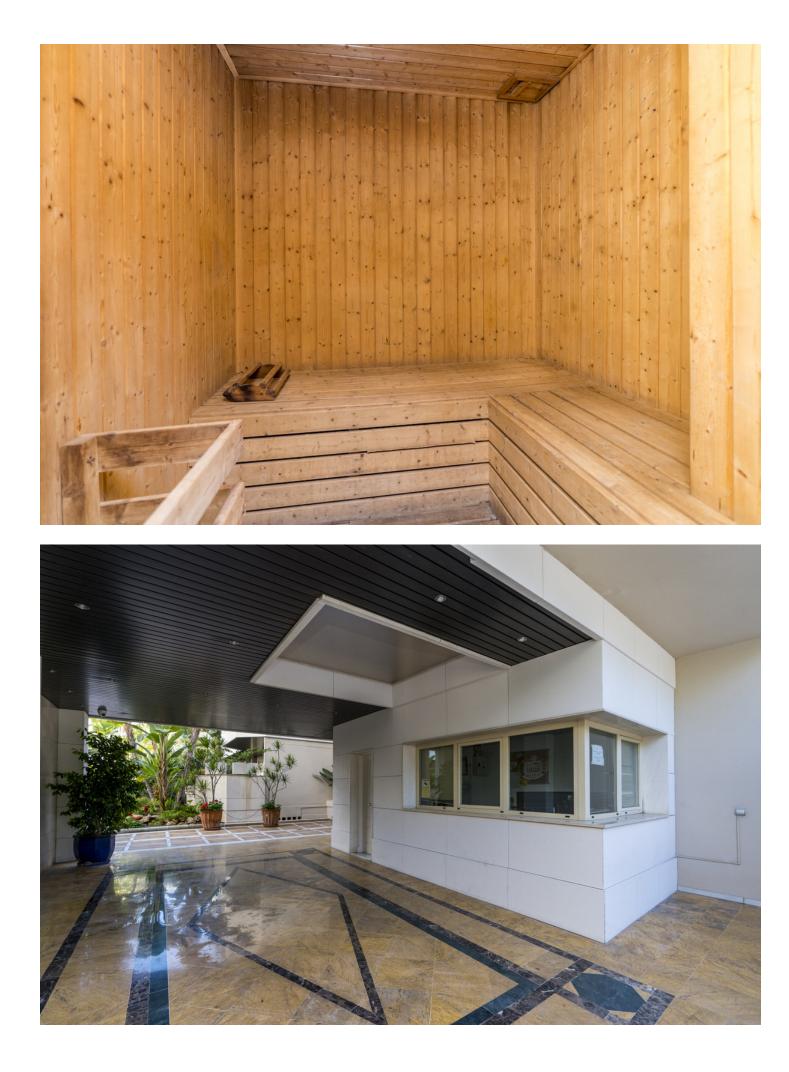

2

2

120 m2

A luxurious and spacious 2-bedroom apartment in the most sought-after Fuente Aloha complex located in the heart of the popular Aloha dining district, and just 2 minutes' drive to chic Puerto Banus. The apartment is fabulous! There are all modern conveniences available for you including broadband WIFI, international television channels and air conditioning. Modern, luxury, stunning 2-bedroom apartment near Puerto Banus. The urbanisation has great facilities: private gym, indoor heated swimming pool with sauna and a fabulous free to form outdoor communal pool and beautiful lush garden grounds. This is a perfect holiday home in winter and in summer and is ideally located in Aloha with all amenities close by. The apartment is situated on the first floor (lift access) with a wrapped terrace facing south-west to north west. The accommodation comprises of a fully fitted kitchen with all modern appliances. The apartment has an open-plan living area with a leather sofa and two arm chairs facing a large wall mounted flat screen TV, which has access to many U.K. & International options including Movies & Sporting channels. Within the lounge there is an informal dining area with table and seating for six. Glass sliding patio doors lead onto a partially covered terrace with dining table and chairs for dining al fresco. Sleeping accommodation is spread over two bedrooms. The master bedroom has a king size bed, lots of wardrobe space and an extremely spacious en suite bathroom with a shower over the bath. The second bedroom has two single beds and also enjoys plenty of wardrobe space. There is also a large family bathroom with shower over the bath and a separate WC. The apartment has the benefit of air conditioning - hot & cold. There is one allocated car parking space underneath the building which is accessed using a swipe card which is given to you on arrival. If you have more than one car there is plenty of free street parking located immediately outside the complex entrance. Fuente Aloha is an all yearround holiday home. There is a heated Indoor heated swimming pool and sauna which is magnificent to use during the cooler months. The indoor pool is heated to around 35° so perfect to relax or splash around with the kids. Within the spa area is a private air-conditioned gymnasium with weight training apparatus and general fitness machines. Within the centre of the complex there is a free to form communal swimming pool set in lush tropical gardens. Fuente Aloha is an enclosed gated community with 24-hour security, so children can run around and play very safe. Directly outside the complex is the central dining district of Aloha where you have an array of restaurants, cafes, delis and bars to choose from. There is also a taxi rank immediately outside and also a public bus service runs to Puerto Banus. Aloha has become the place to go to enjoy a fantastic night out with many new, modern, fashionable restaurants, cafes and bars, the choice is incredible, to suit all tastes and budgets. Other amenities are also on your doorstep such as supermarkets, banks, pharmacy, hair/beauty salons, bike hire, dry cleaners, etc. There are some of the best golf courses in the region right on the doorstep: Las Brisas, Aloha and Los Naranjos Golf Clubs are minutes away so we are the perfect base for a golfing holiday. For those wanting to simply chill out then the laid-back café culture of Aloha is perfect, the ideal place to relax and watch the world go by! Puerto Banus is literally just 2 minutes' drive in the car where you can shop until you drop, or dine in style in the marina and enjoy spectacular views of some of the finest boats and yachts in the world. Marbella old town is a short journey of perhaps 10-15 minutes where the pace of life is somewhat slower, the place to sample some of the best traditional tapas of the region. IMPORTANT NOTES: Bookings are not accepted from groups where anyone is under the age of 25 unless they are children accompanied by a parent or legal guardian. Bookings for stag/bachelor/hen groups are also not accepted. DISTANCES: Restaurants, cafes & bars: 20 metres, Beach at Puerto Banus: 2.5km (5 mins by car or 25 mins walk), Supermarket (SuperCor): 400m (open late/every day), Supermarket (Mercadona): 750m, Centro Plaza commercial centre: 1.4km (shops and restaurants), Puerto Banus centre: 2km, Marbella Old Town: 9km, Malaga Airport: 60km