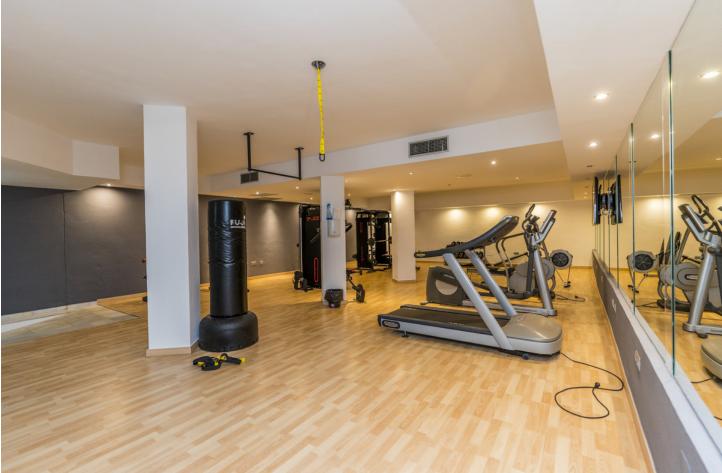

2

2

120 m2

A luxurious and spacious 2-bedroom apartment in the most sought-after Fuente Aloha complex located in the heart of the popular Aloha dining district, and just 2 minutes' drive to chic Puerto Banus. The apartment is fabulous! There are all modern conveniences available for you including broadband WIFI, international television channels and air conditioning. Modern, luxury, stunning 2-bedroom apartment near Puerto Banus. The urbanisation has great facilities: private gym, indoor heated swimming pool with sauna and a fabulous free to form outdoor communal pool and beautiful lush garden grounds. This is a perfect holiday home in winter and in summer and is ideally located in Aloha with all amenities close by. The apartment is situated on the first floor (lift access) with a wrapped terrace facing south-west to north west. The accommodation comprises of a fully fitted kitchen with all modern appliances. The apartment has an open-plan living area with a leather sofa and two arm chairs facing a large wall mounted flat screen TV, which has access to many U.K. & International options including Movies & Sporting channels. Within the lounge there is an informal dining area with table and seating for six. Glass sliding patio doors lead onto a partially covered terrace with dining table and chairs for dining al fresco. Sleeping accommodation is spread over two bedrooms. The master bedroom has a king size bed, lots of wardrobe space and an extremely spacious en suite bathroom with a shower over the bath. The second bedroom has two single beds and also enjoys plenty of wardrobe space. There is also a large family bathroom with shower over the bath and a separate WC. The apartment has the benefit of air conditioning - hot & cold. There is one allocated car parking space underneath the building which is accessed using a swipe card which is given to you on arrival. If you have more than one car there is plenty of free street parking located immediately outside the complex entrance. Fuente Aloha is an all yearround holiday home. There is a heated Indoor heated swimming pool and sauna which is magnificent to use during the cooler months. The indoor pool is heated to around 35° so perfect to relax or splash around with the kids. Within the spa area is a private air-conditioned gymnasium with weight training apparatus and general fitness machines. Within the centre of the complex there is a free to form communal swimming pool set in lush tropical gardens. Fuente Aloha is an enclosed gated community with 24-hour security, so children can run around and play very safe. Directly outside the complex is the central dining district of Aloha where you have an array of restaurants, cafes, delis and bars to choose from. There is also a taxi rank immediately outside and also a public bus service runs to Puerto Banus. Aloha has become the place to go to enjoy a fantastic night out with many new, modern, fashionable restaurants, cafes and bars, the choice is incredible, to suit all tastes and budgets. Other amenities are also on your doorstep such as supermarkets, banks, pharmacy, hair/beauty salons, bike hire, dry cleaners, etc. There are some of the best golf courses in the region right on the doorstep: Las Brisas, Aloha and Los Naranjos Golf Clubs are minutes away so we are the perfect base for a golfing holiday. For those wanting to simply chill out then the laid-back café culture of Aloha is perfect, the ideal place to relax and watch the world go by! Puerto Banus is literally just 2 minutes' drive in the car where you can shop until you drop, or dine in style in the marina and enjoy spectacular views of some of the finest boats and yachts in the world. Marbella old town is a short journey of perhaps 10-15 minutes where the pace of life is somewhat slower, the place to sample some of the best traditional tapas of the region. IMPORTANT NOTES: Bookings are not accepted from groups where anyone is under the age of 25 unless they are children accompanied by a parent or legal guardian. Bookings for stag/bachelor/hen groups are also not accepted. DISTANCES: Restaurants, cafes & bars: 20 metres, Beach at Puerto Banus: 2.5km (5 mins by car or 25 mins walk), Supermarket (SuperCor): 400m (open late/every day), Supermarket (Mercadona): 750m, Centro Plaza commercial centre: 1.4km (shops and restaurants), Puerto Banus centre: 2km, Marbella Old Town: 9km, Malaga Airport: 60km