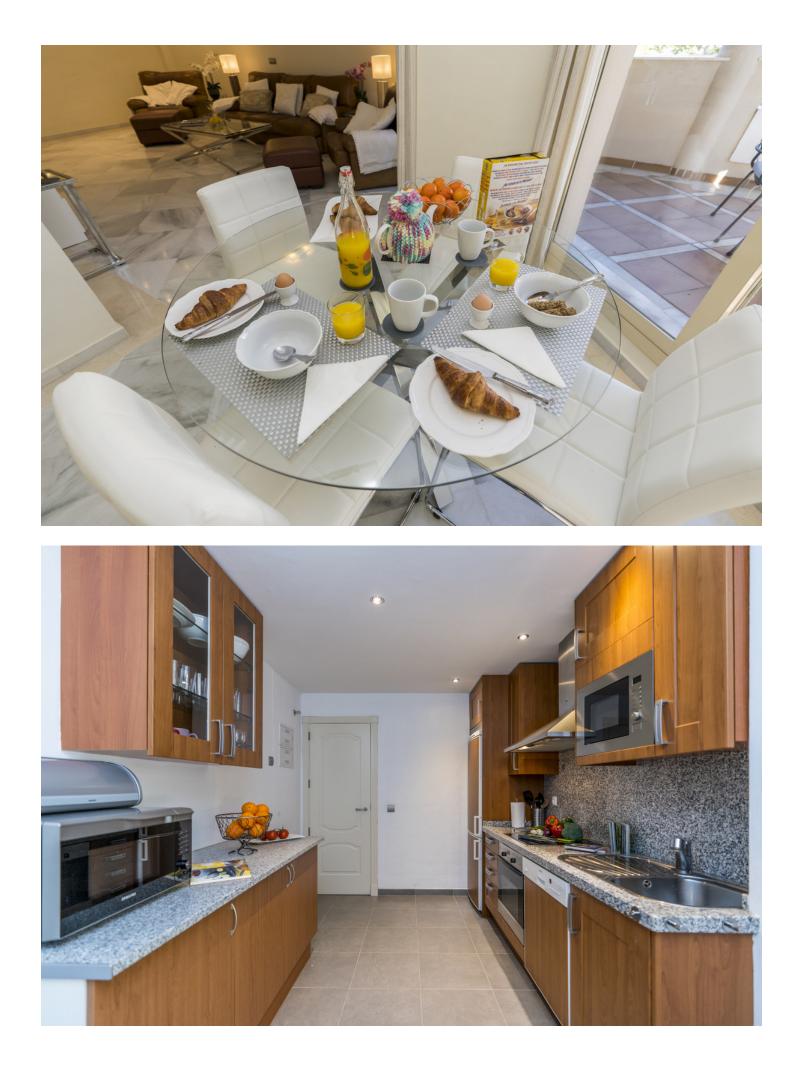

2

2

120 m2

A luxurious and spacious 2-bedroom apartment in the most sought-after Fuente Aloha complex located in the heart of the popular Aloha dining district, and just 2 minutes' drive to chic Puerto Banus. The apartment is fabulous! There are all modern conveniences available for you including broadband WIFI, international television channels and air conditioning. Modern, luxury, stunning 2-bedroom apartment near Puerto Banus. The urbanisation has great facilities: private gym, indoor heated swimming pool with sauna and a fabulous free to form outdoor communal pool and beautiful lush garden grounds. This is a perfect holiday home in winter and in summer and is ideally located in Aloha with all amenities close by. The apartment is situated on the first floor (lift access) with a wrapped terrace facing south-west to north west. The accommodation comprises of a fully fitted kitchen with all modern appliances. The apartment has an open-plan living area with a leather sofa and two arm chairs facing a large wall mounted flat screen TV, which has access to many U.K. & International options including Movies & Sporting channels. Within the lounge there is an informal dining area with table and seating for six. Glass sliding patio doors lead onto a partially covered terrace with dining table and chairs for dining al fresco. Sleeping accommodation is spread over two bedrooms. The master bedroom has a king size bed, lots of wardrobe space and an extremely spacious en suite bathroom with a shower over the bath. The second bedroom has two single beds and also enjoys plenty of wardrobe space. There is also a large family bathroom with shower over the bath and a separate WC. The apartment has the benefit of air conditioning - hot & cold. There is one allocated car parking space underneath the building which is accessed using a swipe card which is given to you on arrival. If you have more than one car there is plenty of free street parking located immediately outside the complex entrance. Fuente Aloha is an all yearround holiday home. There is a heated Indoor heated swimming pool and sauna which is magnificent to use during the cooler months. The indoor pool is heated to around 35° so perfect to relax or splash around with the kids. Within the spa area is a private air-conditioned gymnasium with weight training apparatus and general fitness machines. Within the centre of the complex there is a free to form communal swimming pool set in lush tropical gardens. Fuente Aloha is an enclosed gated community with 24-hour security, so children can run around and play very safe. Directly outside the complex is the central dining district of Aloha where you have an array of restaurants, cafes, delis and bars to choose from. There is also a taxi rank immediately outside and also a public bus service runs to Puerto Banus. Aloha has become the place to go to enjoy a fantastic night out with many new, modern, fashionable restaurants, cafes and bars, the choice is incredible, to suit all tastes and budgets. Other amenities are also on your doorstep such as supermarkets, banks, pharmacy, hair/beauty salons, bike hire, dry cleaners, etc. There are some of the best golf courses in the region right on the doorstep: Las Brisas, Aloha and Los Naranjos Golf Clubs are minutes away so we are the perfect base for a golfing holiday. For those wanting to simply chill out then the laid-back café culture of Aloha is perfect, the ideal place to relax and watch the world go by! Puerto Banus is literally just 2 minutes' drive in the car where you can shop until you drop, or dine in style in the marina and enjoy spectacular views of some of the finest boats and yachts in the world. Marbella old town is a short journey of perhaps 10-15 minutes where the pace of life is somewhat slower, the place to sample some of the best traditional tapas of the region. IMPORTANT NOTES: Bookings are not accepted from groups where anyone is under the age of 25 unless they are children accompanied by a parent or legal guardian. Bookings for stag/bachelor/hen groups are also not accepted. DISTANCES: Restaurants, cafes & bars: 20 metres, Beach at Puerto Banus: 2.5km (5 mins by car or 25 mins walk), Supermarket (SuperCor): 400m (open late/every day), Supermarket (Mercadona): 750m, Centro Plaza commercial centre: 1.4km (shops and restaurants), Puerto Banus centre: 2km, Marbella Old Town: 9km, Malaga Airport: 60km