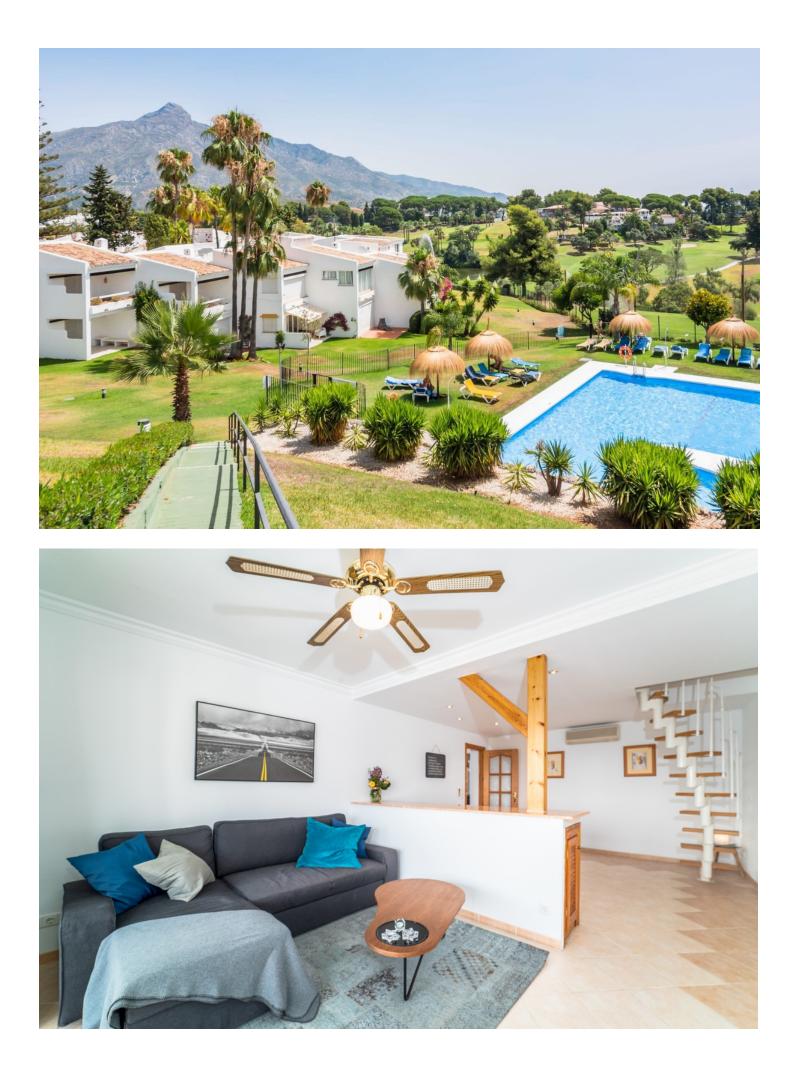

Short Term Rental - Apartment - Nueva Andalucía 1.035€ / Week www.mibgroup.es +34 662 58 96 58 info@mibgroup.es

To reserve this property we require a minimum age of at least 1 guest to be 29 years or older and to accept all house rules. Azahara is a well maintained high standard complex and it's a quiet family oriented community where to come and relax and enjoy the surroundings. It's s not suitable for the younger groups or guest that is looking for party. This is a beautiful and peaceful place where all guest are to respect the neighbours and nearby houses. Parties are not allowed nor play music or making noises at inappropriate volumes and the quiet hours to respect the neighbourhood is from 23.00-09.00 But for the relaxed guest that want to reserve this two-bedroom apartment situated in the popular complex Azahara 1 with a great view of Aloha golf club, the famous mountain La Concha and a partial sea view from the covered terrace and with all you need for a chilled out holiday just walking distance. The apartment features with fully equipped kitchen, 2 bedrooms and 2 bathrooms, a large open plan living and dining room that opens up to the terrace. It also has a small private roof terrace. Within the gated complex there is community swimming pool (saltwater) that is children friendly and the apartment includes private, under roof parking. The apartment is fully fitted as a holiday home. Only a few minutes walking distance away you can find shops, restaurants and paddle/tennis club. A car is not necessarily needed here, but the nearest beach in Puerto Banus is 5 minutes drive away. There is also a bus stop right outside on the street for you to easily take. Not ideal for guests with reduced mobility as there are staircase to access the apartment. From Azahara 1 (Casa Concha) it is close to Puerto Banus 5 minutes drive by car and Marbella centre10 minutes where you will find everything from restaurants, the amazing beach, shops and stores. If you fancy playing golf you have close to popular courses like Aloha Golf club, Las Brisas and Los Naranjos. Check -in or check out between 22.00 - 9.00 has an additional fee of 100 .

## Utilities

Electricity 💙 Drinkable Water Orientation 🗸 South

Views

🖌 Sea

🗸 Golf

🗸 Pool

Garden

✔ Garden

✔ Private Terrace

Gated Complex

💙 Electric Blinds

💙 24 Hour Security

Pool ✔ Communal

Furniture \star Fully Furnished

Parking Covered 🔨 Communal

## Category 🖌 Golf

\star Communal

🔨 Landscaped

Holiday Homes