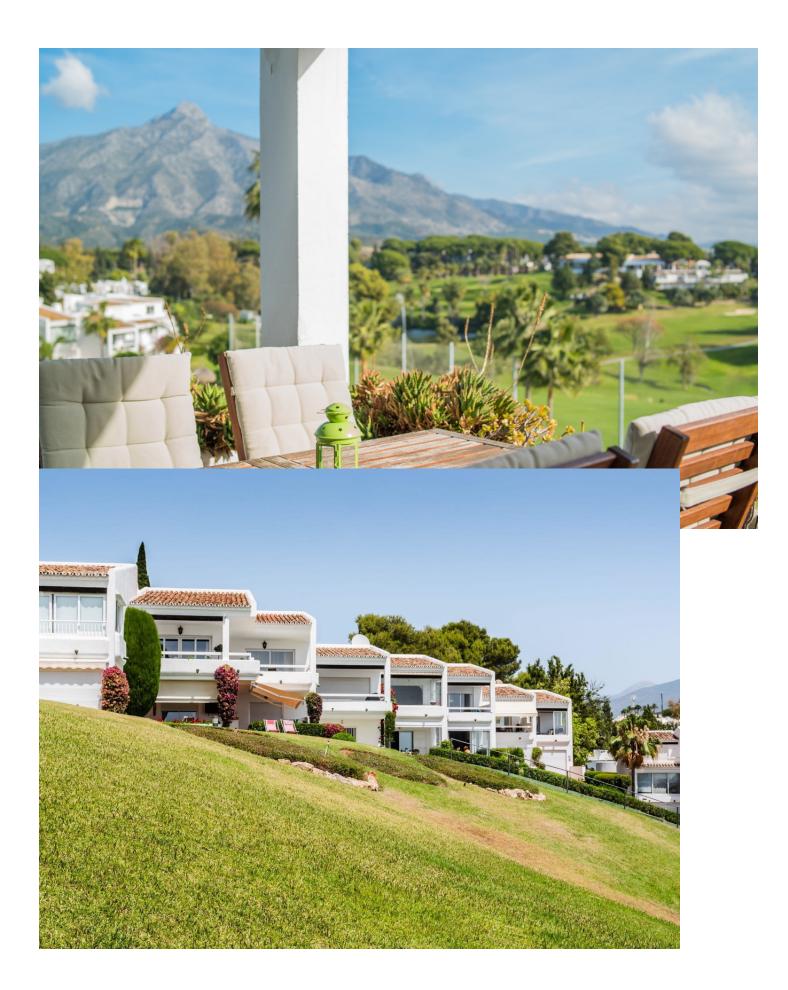

Short Term Rental - Apartment - Nueva Andalucía 1.035€ / Week www.mibgroup.es +34 662 58 96 58 info@mibgroup.es

To reserve this property we require a minimum age of at least 1 guest to be 29 years or older and to accept all house rules. Azahara is a well maintained high standard complex and it's a quiet family oriented community where to come and relax and enjoy the surroundings. It's s not suitable for the younger groups or guest that is looking for party. This is a beautiful and peaceful place where all guest are to respect the neighbours and nearby houses. Parties are not allowed nor play music or making noises at inappropriate volumes and the quiet hours to respect the neighbourhood is from 23.00-09.00 But for the relaxed guest that want to reserve this two-bedroom apartment situated in the popular complex Azahara 1 with a great view of Aloha golf club, the famous mountain La Concha and a partial sea view from the covered terrace and with all you need for a chilled out holiday just walking distance. The apartment features with fully equipped kitchen, 2 bedrooms and 2 bathrooms, a large open plan living and dining room that opens up to the terrace. It also has a small private roof terrace. Within the gated complex there is community swimming pool (saltwater) that is children friendly and the apartment includes private, under roof parking. The apartment is fully fitted as a holiday home. Only a few minutes walking distance away you can find shops, restaurants and paddle/tennis club. A car is not necessarily needed here, but the nearest beach in Puerto Banus is 5 minutes drive away. There is also a bus stop right outside on the street for you to easily take. Not ideal for guests with reduced mobility as there are staircase to access the apartment. From Azahara 1 (Casa Concha) it is close to Puerto Banus 5 minutes drive by car and Marbella centre10 minutes where you will find everything from restaurants, the amazing beach, shops and stores. If you fancy playing golf you have close to popular courses like Aloha Golf club, Las Brisas and Los Naranjos. Check -in or check out between 22.00 - 9.00 has an additional fee of 100 .

## Utilities

Electricity 💙 Drinkable Water Orientation 🗸 South

Views

🖌 Sea

🗸 Golf

🗸 Pool

Garden

✔ Garden

\star Mountain

Condition 🖌 Good

Features

🗸 WiFi

Security

Covered Terrace

Fitted Wardrobes

\star Near Transport

## Category 🖌 Golf

\star Communal

🔨 Landscaped

Holiday Homes