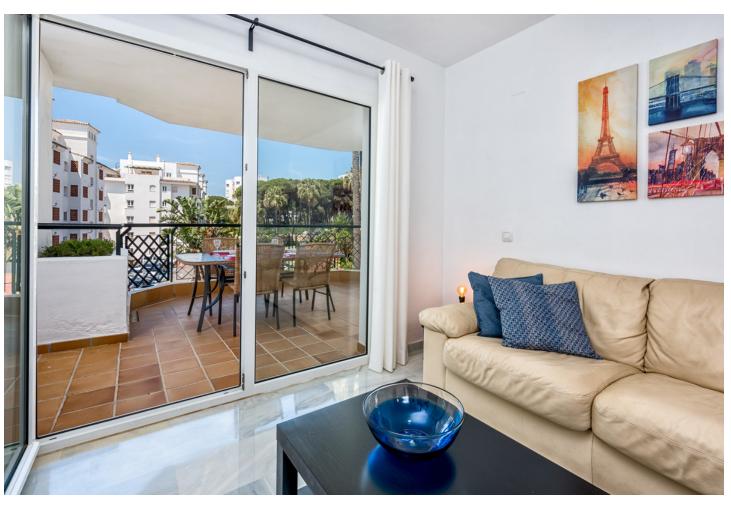

## Short Term Rental - Apartment - Calahonda 887€ / Week

www.mibgroup.es +34 662 58 96 58 info@mibgroup.es

Ref.-ID: MIBGR3614930 Calahonda Apartment

2

2

80 m2

West facing newly refurbished, 2 bedroom, 2 bathroom first floor apartment. This superb apartment is situated within the prestigious beachfront "Mi Capricho" complex. There is a communal area on the complex which has free Wi-Fi for people staying on the complex to use. Beautiful tropical gardens, two stunning free form swimming pools and only metres from the beach. Local shops, bars and restaurants are all within walking distance. Ideal for all age groups. A/C In the living room and both bedrooms. Complementary WIFI and a selection of UK and European internet television channels are provided. As with all our holiday homes - this is a NON SMOKING property. The interior and terrace square metrages are estimates.