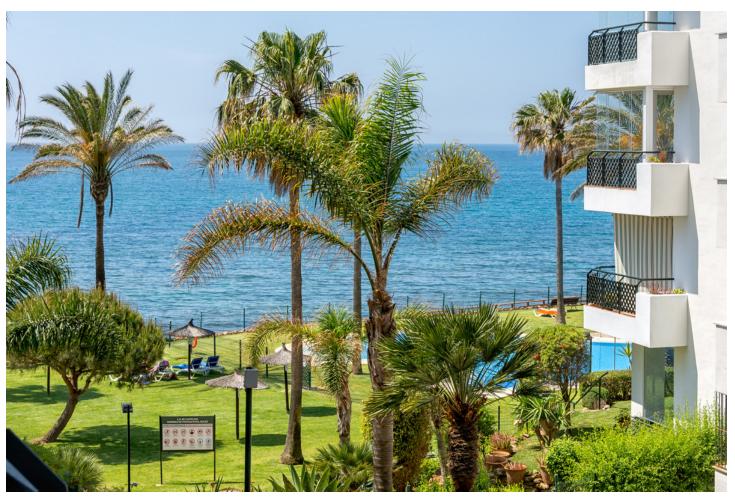

## Short Term Rental - Apartment - Calahonda 887€ / Week

www.mibgroup.es +34 662 58 96 58 info@mibgroup.es

Ref.-ID: MIBGR3614930 Calahonda Apartment

2

2

80 m2

West facing newly refurbished, 2 bedroom, 2 bathroom first floor apartment. This superb apartment is situated within the prestigious beachfront "Mi Capricho" complex. There is a communal area on the complex which has free Wi-Fi for people staying on the complex to use. Beautiful tropical gardens, two stunning free form swimming pools and only metres from the beach. Local shops, bars and restaurants are all within walking distance. Ideal for all age groups. A/C In the living room and both bedrooms. Complementary WIFI and a selection of UK and European internet television channels are provided. As with all our holiday homes - this is a NON SMOKING property. The interior and terrace square metrages are estimates.

| Setting  Beachfront Beachside Close To Shops Close To Sea Close To Town Urbanisation Front Line Beach Comple | Orientation South                     | <b>Condition</b> Excellent                                     | Pool Communal             |
|--------------------------------------------------------------------------------------------------------------|---------------------------------------|----------------------------------------------------------------|---------------------------|
| Climate Control Air Conditioning Hot A/C Cold A/C                                                            | <b>Views</b><br>Sea<br>Garden<br>Pool | Features Covered Terrace Private Terrace WiFi Ensuite Bathroom | Furniture Fully Furnished |
| Kitchen<br>Fully Fitted                                                                                      | <b>Garden</b> Communal                | Security Gated Complex Entry Phone                             | Parking Underground       |