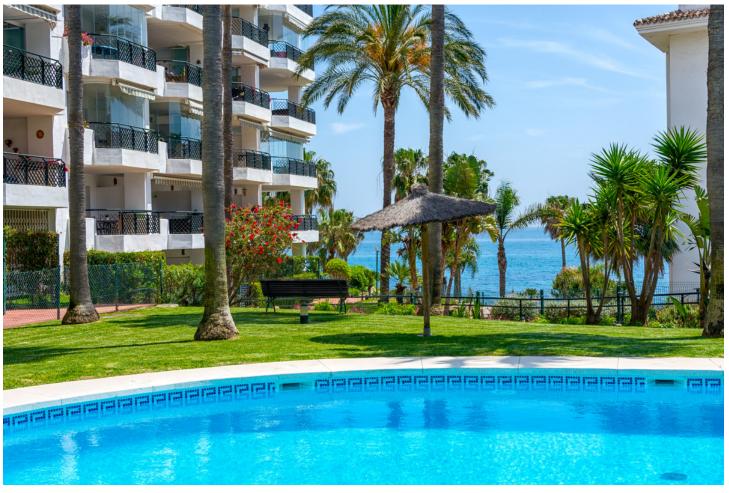

## Short Term Rental - Apartment - Calahonda 887€ / Week

www.mibgroup.es +34 662 58 96 58 info@mibgroup.es

Ref.-ID: MIBGR3614930 Calahonda Apartment

2

2

80 m2

West facing newly refurbished, 2 bedroom, 2 bathroom first floor apartment. This superb apartment is situated within the prestigious beachfront "Mi Capricho" complex. There is a communal area on the complex which has free Wi-Fi for people staying on the complex to use. Beautiful tropical gardens, two stunning free form swimming pools and only metres from the beach. Local shops, bars and restaurants are all within walking distance. Ideal for all age groups. A/C In the living room and both bedrooms. Complementary WIFI and a selection of UK and European internet television channels are provided. As with all our holiday homes - this is a NON SMOKING property. The interior and terrace square metrages are estimates.