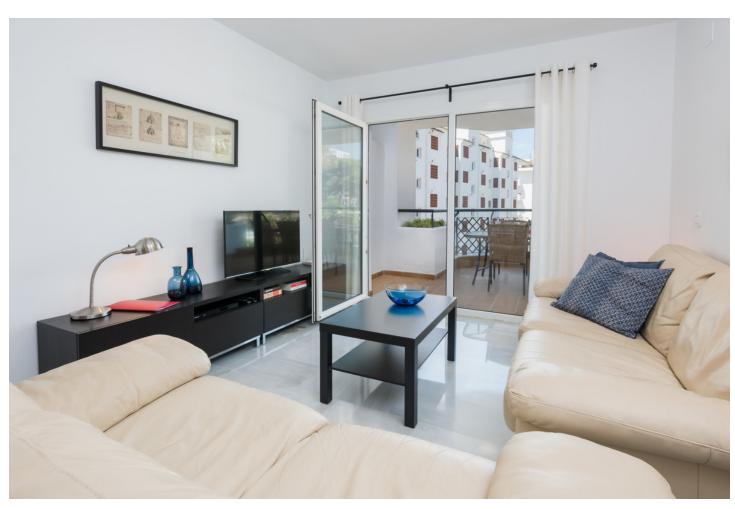

## Short Term Rental - Apartment - Calahonda 887€ / Week

www.mibgroup.es +34 662 58 96 58 info@mibgroup.es

Ref.-ID: MIBGR3614930 Calahonda Apartment

2

2

80 m2

West facing newly refurbished, 2 bedroom, 2 bathroom first floor apartment. This superb apartment is situated within the prestigious beachfront "Mi Capricho" complex. There is a communal area on the complex which has free Wi-Fi for people staying on the complex to use. Beautiful tropical gardens, two stunning free form swimming pools and only metres from the beach. Local shops, bars and restaurants are all within walking distance. Ideal for all age groups. A/C In the living room and both bedrooms. Complementary WIFI and a selection of UK and European internet television channels are provided. As with all our holiday homes - this is a NON SMOKING property. The interior and terrace square metrages are estimates.