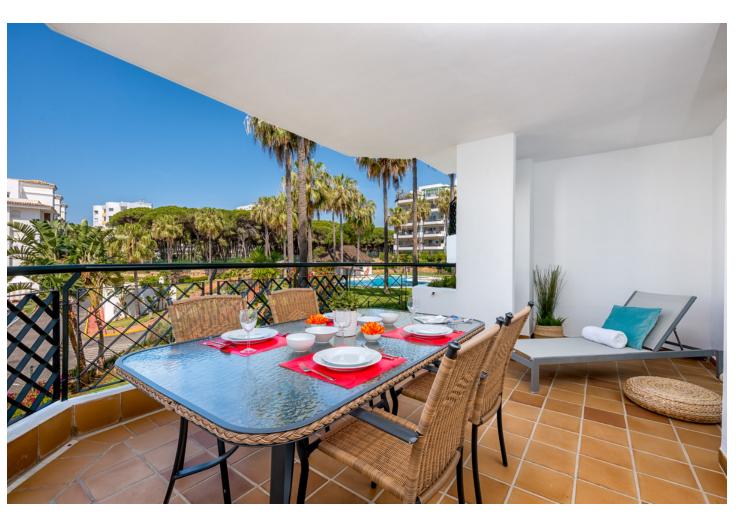

## Short Term Rental - Apartment - Calahonda 887€ / Week

www.mibgroup.es +34 662 58 96 58 info@mibgroup.es

Ref.-ID: MIBGR3614930 Calahonda Apartment

2

2

80 m2

West facing newly refurbished, 2 bedroom, 2 bathroom first floor apartment. This superb apartment is situated within the prestigious beachfront "Mi Capricho" complex. There is a communal area on the complex which has free Wi-Fi for people staying on the complex to use. Beautiful tropical gardens, two stunning free form swimming pools and only metres from the beach. Local shops, bars and restaurants are all within walking distance. Ideal for all age groups. A/C In the living room and both bedrooms. Complementary WIFI and a selection of UK and European internet television channels are provided. As with all our holiday homes - this is a NON SMOKING property. The interior and terrace square metrages are estimates.