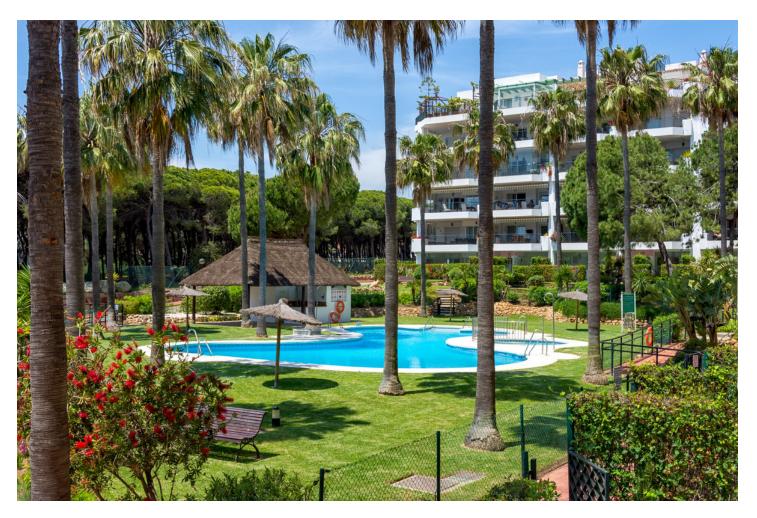

## Short Term Rental - Apartment - Calahonda 887€ / Week

www.mibgroup.es +34 662 58 96 58 info@mibgroup.es

Ref.-ID: MIBGR3614930 Calahonda Apartment

2

2

80 m2

West facing newly refurbished, 2 bedroom, 2 bathroom first floor apartment. This superb apartment is situated within the prestigious beachfront "Mi Capricho" complex. There is a communal area on the complex which has free Wi-Fi for people staying on the complex to use. Beautiful tropical gardens, two stunning free form swimming pools and only metres from the beach. Local shops, bars and restaurants are all within walking distance. Ideal for all age groups. A/C In the living room and both bedrooms. Complementary WIFI and a selection of UK and European internet television channels are provided. As with all our holiday homes - this is a NON SMOKING property. The interior and terrace square metrages are estimates.