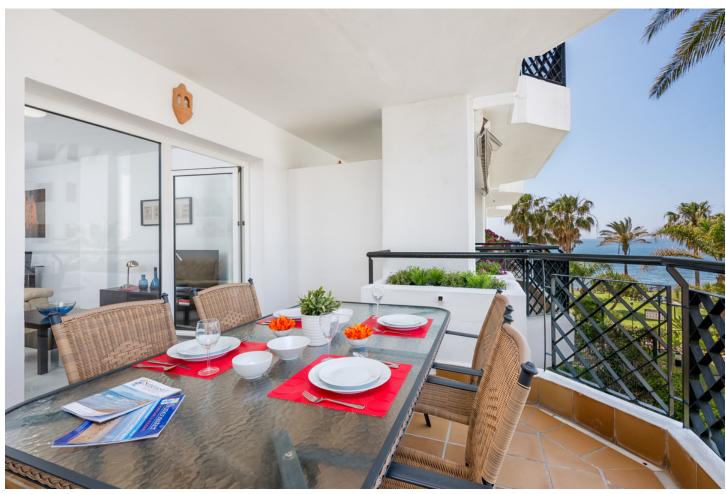

## Short Term Rental - Apartment - Calahonda 887€ / Week

www.mibgroup.es +34 662 58 96 58 info@mibgroup.es

Ref.-ID: MIBGR3614930 Calahonda Apartment

2

2

80 m2

West facing newly refurbished, 2 bedroom, 2 bathroom first floor apartment. This superb apartment is situated within the prestigious beachfront "Mi Capricho" complex. There is a communal area on the complex which has free Wi-Fi for people staying on the complex to use. Beautiful tropical gardens, two stunning free form swimming pools and only metres from the beach. Local shops, bars and restaurants are all within walking distance. Ideal for all age groups. A/C In the living room and both bedrooms. Complementary WIFI and a selection of UK and European internet television channels are provided. As with all our holiday homes - this is a NON SMOKING property. The interior and terrace square metrages are estimates.