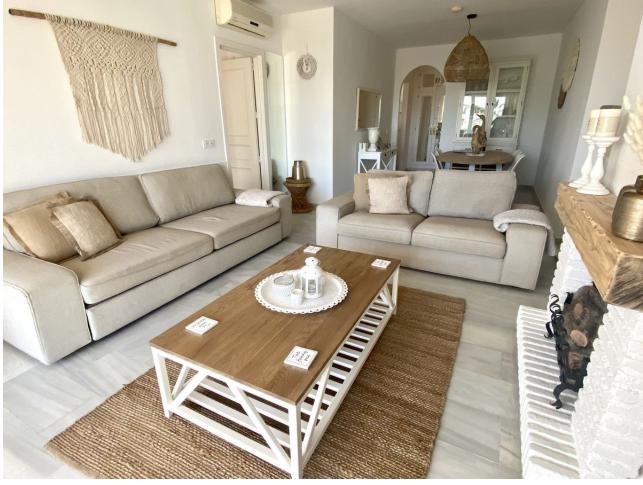

This property is registered with the Andalusian Tourist board under the DECREE 28/2016 law. Registration number VFT / MA / 10577. THIS PROPERTY IS NOT AVAILABLE FOR BOOKINGS OF MORE THAN 4 WEEKS WITHOUT CHECKING WITH US FIRST. 1 bedroom, 1 bathroom ground floor apartment. Situated in the lower western border of Calahonda amidst tranquil settings yet within 10 minutes walk of the beach, shops, bars, restaurants and all facilities. Jardines de Calahonda is the ideal holiday destination for families, couples and groups. Comprised of four phases each one set within its own beautiful tropical landscaped gardens with communal pools. Jardines has its own local neighbourhood bar adjacent to the complex, handy for enjoying a refreshing drink, a light snack or an ice cream. The beautifully kept landscaped gardens in Jardines Phase 4 feature a magnificent swimming pool, which incorporates a special toddler's area. This corner apartment has a lovely west facing sunny private terrace - perfect for sunbathing, eating "al fresco" or just simply enjoying the stunning views over the Mediterranean. Wi-Fi and Internet TV are provided. The apartment has A/C & Heating in the lounge and bedroom. As with all our holiday homes - this is a NON SMOKING property. The interior and terrace square metrages are estimates.

Setting Vrbanisation

Climate Control Air Conditioning Hot A/C Cold A/C

Kitchen Fully Fitted Orientation South Views Sea Garden

Garden Communal

Pool

Condition Excellent

Features Covered Terrace Private Terrace Satellite TV Fiber Optic