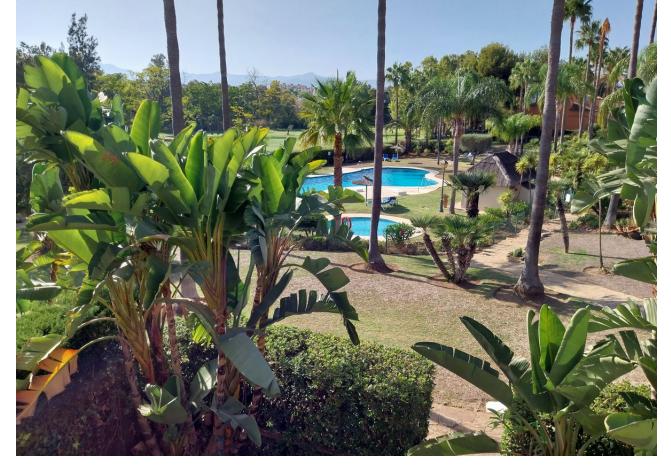

## Short Term Rental - House - Guadalmina Baja 1.500€ / Week

www.mibgroup.es +34 662 58 96 58 info@mibgroup.es

4

4

250 m<sup>2</sup>

350 m<sup>2</sup>

This is a 4 bedroom, 3 bathroom townhouse situated in , Guadalmina Baja, a well maintained gated community of townhouses with open well maintained communal gardens and an impressive community pool area with adults and children,s pools.CAN BE RENTED UNFURNISHED OR FURNISHED Guadalmina Baja affords easy access to all parts of the Costa del Sol and the facilities of San Pedro Alcantara and Guadalmina itself are within walking distance with Puerto Banus and Marbella Town Centre within 5 - 10 minutes drive respectively. The house stands in its own large private corner garden making this a great home for young children or for dogs etc. The accommodation includes an entrance hallway with fitted wardrobes and guest w.c. off leading through to a split level dining room and lounge with open fireplace and patio doors out to a large covered terrace which faces west and in turn leads out to the garden. There is a fitted kitchen with breakfast bar and built in appliances including an oven, hob, dish washer and fridge/freezer. Beyond the kitchen there is a utility area with washing machine and dryer. On the first floor the large master bedroom has access to a private terrace, it has a dressing area with fitted wardrobes and en suite bathroom with bath and shower over. The 3rd bedroom also has fitted wardrobes and en suite bathroom with bath. The 4th bedroom has wardrobes and its en suite bathroom has a walk-in shower. At basement level there are various store rooms and a service suite/ occasion bedroom with shower room en suite. Access to the garage where there are two large parking spaces and a store room. Hot and cold air conditioning, double glazing, window blinds and security grills. Marble flooring. Const 256 m2 Garden 350 m2 malaga Airport 65 Km Puerto Banus 5 Km Orange Square, Marbella 12 Km