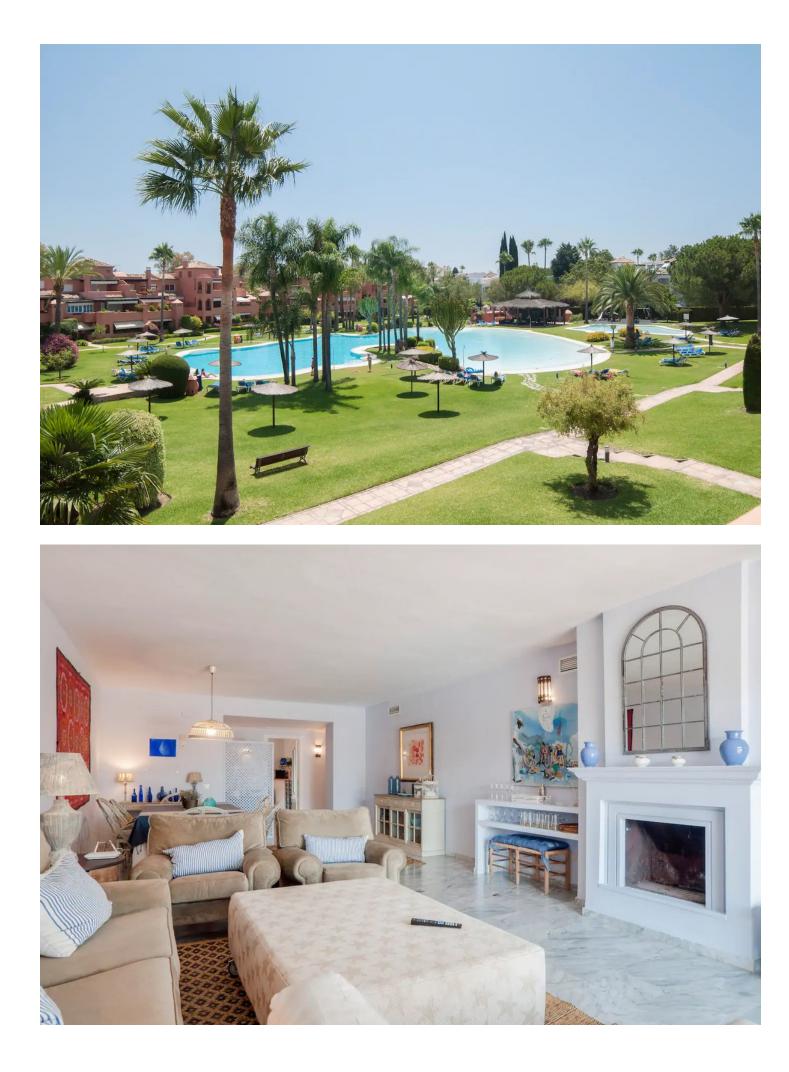

Nice and ample duplex penthouse located in the well known development of Alhambra del golf phase II in Guadalmina-Casasola, just 4 minutes from San Pedro de Alcántara. Gated complex with manicured communal gardens, fantastic communal pool, children's playground, barbacue area and padel courst. The apartment comprises on its main level; living area leading into a nice size terrace overlooking the communal gardens and pool, toilet guest, fitted kitchen with utility room, two bedrooms en-suite. On the upper level is the master bedroom en-suite with terrace further the fourth bedroom with bathroom