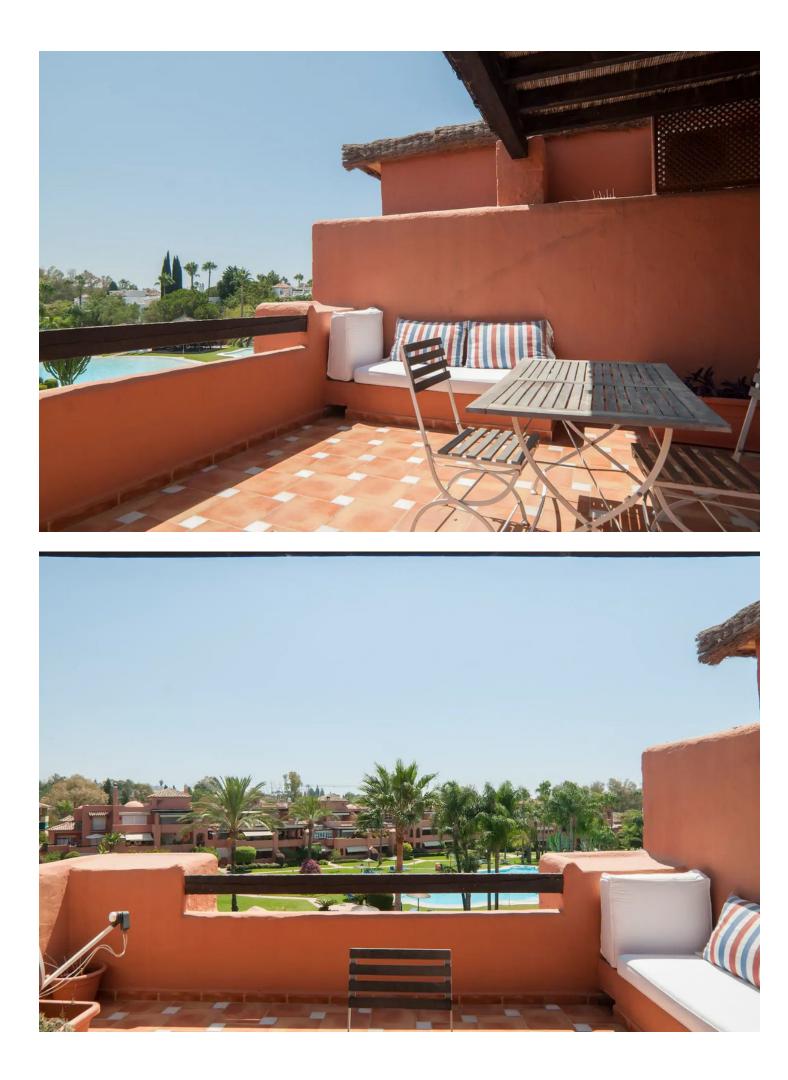

Nice and ample duplex penthouse located in the well known development of Alhambra del golf phase II in Guadalmina-Casasola, just 4 minutes from San Pedro de Alcántara. Gated complex with manicured communal gardens, fantastic communal pool, children's playground, barbacue area and padel courst. The apartment comprises on its main level; living area leading into a nice size terrace overlooking the communal gardens and pool, toilet guest, fitted kitchen with utility room, two bedrooms en-suite. On the upper level is the master bedroom en-suite with terrace further the fourth bedroom with bathroom