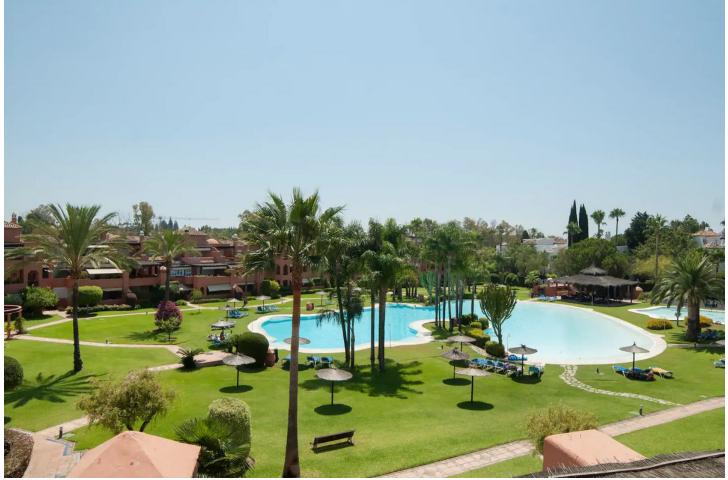

Nice and ample duplex penthouse located in the well known development of Alhambra del golf phase II in Guadalmina-Casasola, just 4 minutes from San Pedro de Alcántara. Gated complex with manicured communal gardens, fantastic communal pool, children's playground, barbacue area and padel courst. The apartment comprises on its main level; living area leading into a nice size terrace overlooking the communal gardens and pool, toilet guest, fitted kitchen with utility room, two bedrooms en-suite. On the upper level is the master bedroom en-suite with terrace further the fourth bedroom with bathroom