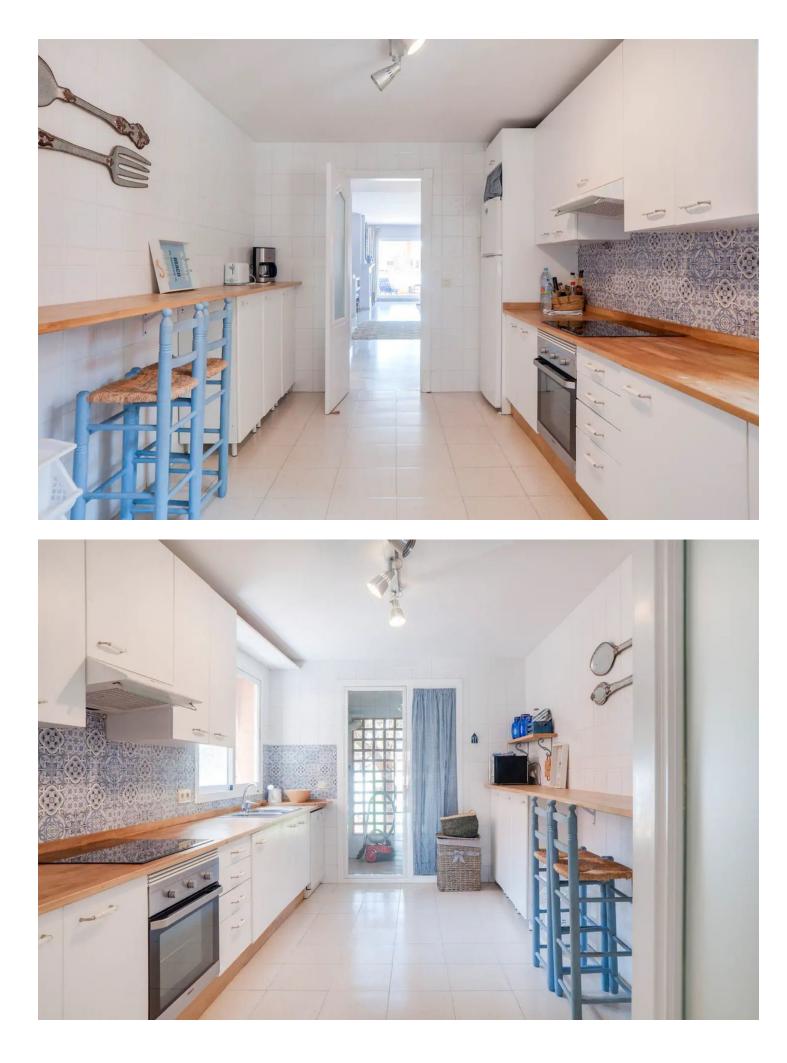

Nice and ample duplex penthouse located in the well known development of Alhambra del golf phase II in Guadalmina-Casasola, just 4 minutes from San Pedro de Alcántara. Gated complex with manicured communal gardens, fantastic communal pool, children's playground, barbacue area and padel courst. The apartment comprises on its main level; living area leading into a nice size terrace overlooking the communal gardens and pool, toilet guest, fitted kitchen with utility room, two bedrooms en-suite. On the upper level is the master bedroom en-suite with terrace further the fourth bedroom with bathroom