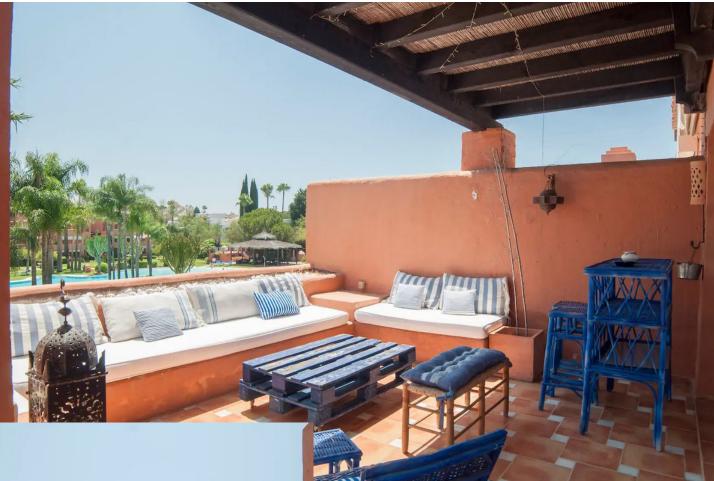

Nice and ample duplex penthouse located in the well known development of Alhambra del golf phase II in Guadalmina-Casasola, just 4 minutes from San Pedro de Alcántara. Gated complex with manicured communal gardens, fantastic communal pool, children's playground, barbacue area and padel courst. The apartment comprises on its main level; living area leading into a nice size terrace overlooking the communal gardens and pool, toilet guest, fitted kitchen with utility room, two bedrooms en-suite. On the upper level is the master bedroom en-suite with terrace further the fourth bedroom with bathroom