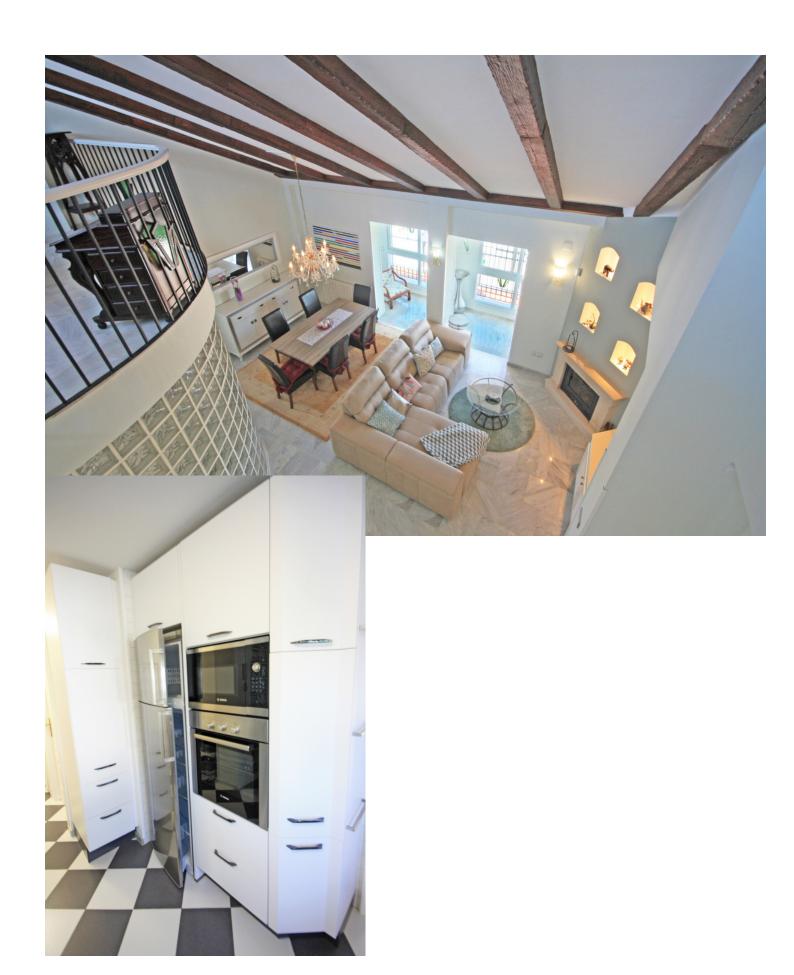

## Short Term Rental - House - Calahonda 1.750€ / Week

www.mibgroup.es +34 662 58 96 58 info@mibgroup.es

Ref.-ID: MIBGR3683303 Calahonda House

3

2.5

250 m2

800 m2

This unique villa (2006) has been lovingly renovated according to the latest German standard in 2017 and is quietly located in cul-de sac in the Urb. Calypso/Calahonda. 3-5 minute walk to Los Olivos/El Zoco shopping centre, familyfriendly restaurants, bars, shops and the beautiful sandy beach. Boasting a private, colorful garden with fruit trees, water elements, large pool; this property is ideal for a relaxing holiday with your family, but also for golfers and young people. The villa has a private covered south-facing terrace with barbecue corner, shady places with 6 sunloungers around the pool, not visible (elevated location) and a nice sea view. Due to the south orientation you enjoy the sun all day. Spacious living/dining area with fireplace, fully equipped kitchen & laundry room. 1 en-suite bedroom with double bed (90x200) and shower bath, towel warmer, dressing area and access to the terrace, 1 guest toilet. 1st floor with gallery, which serves as a library and comprises of a sofa bed. The master bedroom with large double bed (2x90x200), security door and sea view, main bathroom with shower and bidet, 2nd guest bedroom (2x single beds90x190) overlooking the pool.All beds with latex mattress. The comfortable and innovative décor offers 6 people optimal living quality (sofa bed for children.6+2) and privacy. The dining area has direct access to the glazed kitchen. There is large lounge sofa and armchair. SAT-TV is provided and free Wifi internet. High quality specifications, marble floors, centralized lock system for all windows. Air con hot/cold, central heating, underfloor heating (baths). The villa also offers mosquito windows and awnings and meets all holiday requirements. Garage (1 space), Carport (1 space.)An oasis of peace, within walking distance to a wide selection of beach restaurants (family friendly) and the new seafront promenade, commercial center with supermarkets, bars, post office, pharmacy, cafes. Water parks Fuengirola / Torremolinos, the Selwo Safari Park in Estepona, Sealife - Selwo Marina in Benalmadena, the Wakeboard / Waterski Park in San Pedro or tree climbing in the Amazon Adventure Park in Elviria (only 5 min by car)Entertainment -wide range of events with life music, excursions, theatre and museum tours and limousine service. A REFUNDABLE DEPOSIT OF 500 WILL BE CHARGED ON ARRIVAL. license tourist accomodation CTC2017069247 In compliance with anti-Covid-19 provisions, this accomodation will be sanitized before /after arrival and we have created a safety protocol to protect the health our guests.