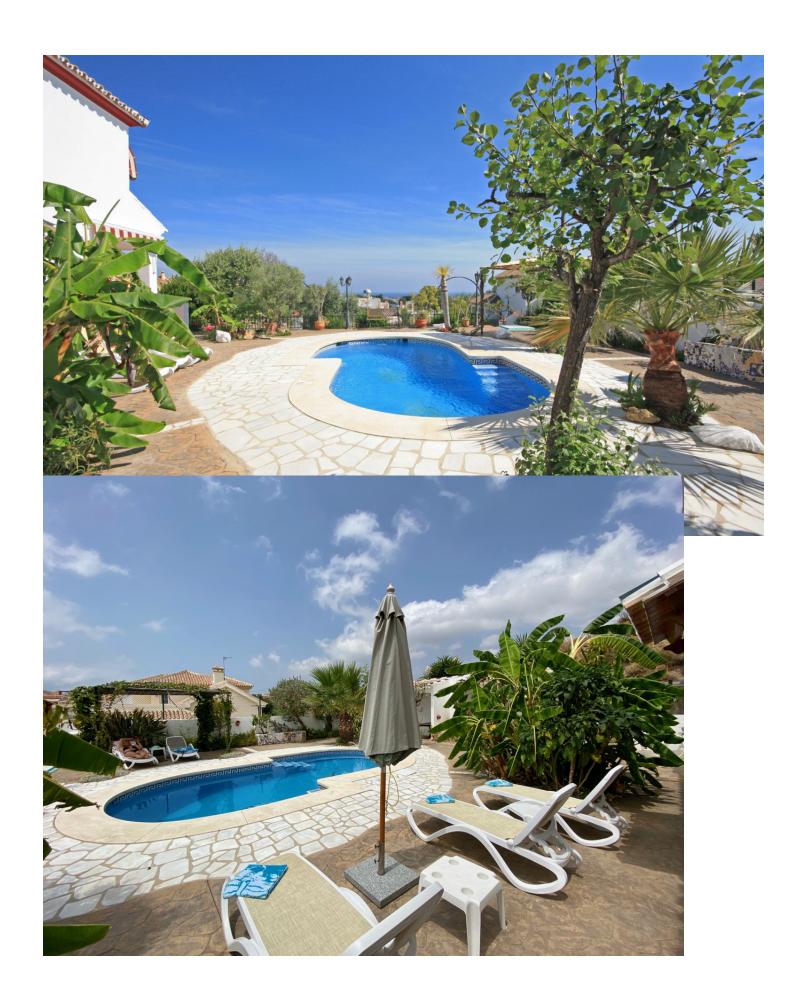

## Short Term Rental - House - Calahonda 1.750€ / Week

www.mibgroup.es +34 662 58 96 58 info@mibgroup.es

Ref.-ID: MIBGR3683303 Calahonda House

3

2.5

250 m2

800 m2

This unique villa (2006) has been lovingly renovated according to the latest German standard in 2017 and is quietly located in cul-de sac in the Urb. Calypso/Calahonda. 3-5 minute walk to Los Olivos/El Zoco shopping centre, familyfriendly restaurants, bars, shops and the beautiful sandy beach. Boasting a private, colorful garden with fruit trees, water elements, large pool; this property is ideal for a relaxing holiday with your family, but also for golfers and young people. The villa has a private covered south-facing terrace with barbecue corner, shady places with 6 sunloungers around the pool, not visible (elevated location) and a nice sea view. Due to the south orientation you enjoy the sun all day. Spacious living/dining area with fireplace, fully equipped kitchen & laundry room. 1 en-suite bedroom with double bed (90x200) and shower bath, towel warmer, dressing area and access to the terrace, 1 guest toilet. 1st floor with gallery, which serves as a library and comprises of a sofa bed. The master bedroom with large double bed (2x90x200), security door and sea view, main bathroom with shower and bidet, 2nd guest bedroom (2x single beds90x190) overlooking the pool.All beds with latex mattress. The comfortable and innovative décor offers 6 people optimal living quality (sofa bed for children.6+2) and privacy. The dining area has direct access to the glazed kitchen. There is large lounge sofa and armchair. SAT-TV is provided and free Wifi internet. High quality specifications, marble floors, centralized lock system for all windows. Air con hot/cold, central heating, underfloor heating (baths). The villa also offers mosquito windows and awnings and meets all holiday requirements. Garage (1 space), Carport (1 space.)An oasis of peace, within walking distance to a wide selection of beach restaurants (family friendly) and the new seafront promenade, commercial center with supermarkets, bars, post office, pharmacy, cafes. Water parks Fuengirola / Torremolinos, the Selwo Safari Park in Estepona, Sealife - Selwo Marina in Benalmadena, the Wakeboard / Waterski Park in San Pedro or tree climbing in the Amazon Adventure Park in Elviria (only 5 min by car)Entertainment -wide range of events with life music, excursions, theatre and museum tours and limousine service. A REFUNDABLE DEPOSIT OF 500 WILL BE CHARGED ON ARRIVAL. license tourist accomodation CTC2017069247 In compliance with anti-Covid-19 provisions, this accomodation will be sanitized before /after arrival and we have created a safety protocol to protect the health our guests.