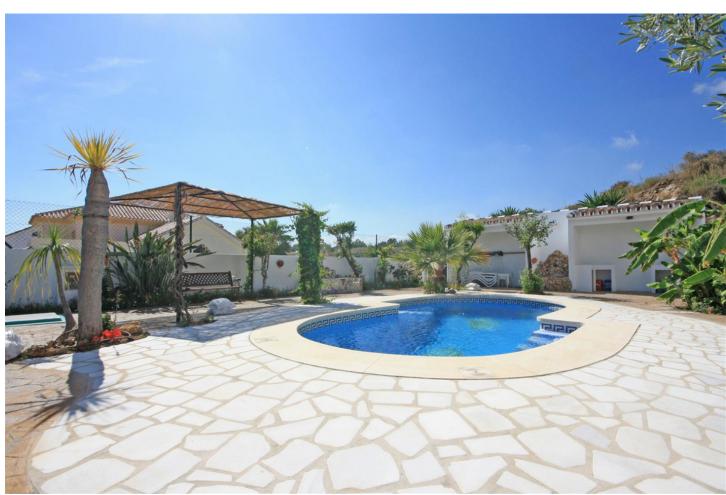

## Short Term Rental - House - Calahonda 1.750€ / Week

www.mibgroup.es +34 662 58 96 58 info@mibgroup.es

Ref.-ID: MIBGR3683303 Calahonda House

3

2.5

250 m2

800 m2

This unique villa (2006) has been lovingly renovated according to the latest German standard in 2017 and is quietly located in cul-de sac in the Urb. Calypso/Calahonda. 3-5 minute walk to Los Olivos/El Zoco shopping centre, familyfriendly restaurants, bars, shops and the beautiful sandy beach. Boasting a private, colorful garden with fruit trees, water elements, large pool; this property is ideal for a relaxing holiday with your family, but also for golfers and young people. The villa has a private covered south-facing terrace with barbecue corner, shady places with 6 sunloungers around the pool, not visible (elevated location) and a nice sea view. Due to the south orientation you enjoy the sun all day. Spacious living/dining area with fireplace, fully equipped kitchen & laundry room. 1 en-suite bedroom with double bed (90x200) and shower bath, towel warmer, dressing area and access to the terrace, 1 guest toilet. 1st floor with gallery, which serves as a library and comprises of a sofa bed. The master bedroom with large double bed (2x90x200), security door and sea view, main bathroom with shower and bidet, 2nd guest bedroom (2x single beds90x190) overlooking the pool.All beds with latex mattress. The comfortable and innovative décor offers 6 people optimal living quality (sofa bed for children.6+2) and privacy. The dining area has direct access to the glazed kitchen. There is large lounge sofa and armchair. SAT-TV is provided and free Wifi internet. High quality specifications, marble floors, centralized lock system for all windows. Air con hot/cold, central heating, underfloor heating (baths). The villa also offers mosquito windows and awnings and meets all holiday requirements. Garage (1 space), Carport (1 space.)An oasis of peace, within walking distance to a wide selection of beach restaurants (family friendly) and the new seafront promenade, commercial center with supermarkets, bars, post office, pharmacy, cafes. Water parks Fuengirola / Torremolinos, the Selwo Safari Park in Estepona, Sealife - Selwo Marina in Benalmadena, the Wakeboard / Waterski Park in San Pedro or tree climbing in the Amazon Adventure Park in Elviria (only 5 min by car)Entertainment -wide range of events with life music, excursions, theatre and museum tours and limousine service. A REFUNDABLE DEPOSIT OF 500 WILL BE CHARGED ON ARRIVAL. license tourist accomodation CTC2017069247 In compliance with anti-Covid-19 provisions, this accomodation will be sanitized before /after arrival and we have created a safety protocol to protect the health our guests.