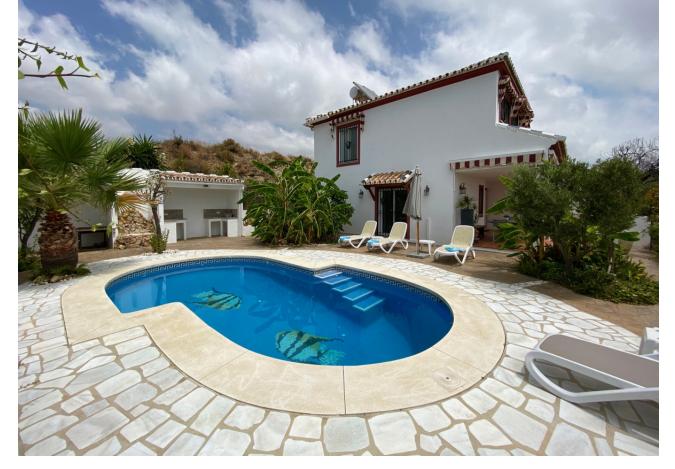

## Short Term Rental - House - Calahonda 1.750€ / Week

www.mibgroup.es +34 662 58 96 58 info@mibgroup.es

Ref.-ID: MIBGR3683303 Calahonda House

3

2.5

250 m2

800 m2

This unique villa (2006) has been lovingly renovated according to the latest German standard in 2017 and is quietly located in cul-de sac in the Urb. Calypso/Calahonda. 3-5 minute walk to Los Olivos/El Zoco shopping centre, familyfriendly restaurants, bars, shops and the beautiful sandy beach. Boasting a private, colorful garden with fruit trees, water elements, large pool; this property is ideal for a relaxing holiday with your family, but also for golfers and young people. The villa has a private covered south-facing terrace with barbecue corner, shady places with 6 sunloungers around the pool, not visible (elevated location) and a nice sea view. Due to the south orientation you enjoy the sun all day. Spacious living/dining area with fireplace, fully equipped kitchen & laundry room. 1 en-suite bedroom with double bed (90x200) and shower bath, towel warmer, dressing area and access to the terrace, 1 guest toilet. 1st floor with gallery, which serves as a library and comprises of a sofa bed. The master bedroom with large double bed (2x90x200), security door and sea view, main bathroom with shower and bidet, 2nd guest bedroom (2x single beds90x190) overlooking the pool.All beds with latex mattress. The comfortable and innovative décor offers 6 people optimal living quality (sofa bed for children.6+2) and privacy. The dining area has direct access to the glazed kitchen. There is large lounge sofa and armchair. SAT-TV is provided and free Wifi internet. High quality specifications, marble floors, centralized lock system for all windows. Air con hot/cold, central heating, underfloor heating (baths). The villa also offers mosquito windows and awnings and meets all holiday requirements. Garage (1 space), Carport (1 space.)An oasis of peace, within walking distance to a wide selection of beach restaurants (family friendly) and the new seafront promenade, commercial center with supermarkets, bars, post office, pharmacy, cafes. Water parks Fuengirola / Torremolinos, the Selwo Safari Park in Estepona, Sealife - Selwo Marina in Benalmadena, the Wakeboard / Waterski Park in San Pedro or tree climbing in the Amazon Adventure Park in Elviria (only 5 min by car)Entertainment -wide range of events with life music, excursions, theatre and museum tours and limousine service. A REFUNDABLE DEPOSIT OF 500 WILL BE CHARGED ON ARRIVAL. license tourist accomodation CTC2017069247 In compliance with anti-Covid-19 provisions, this accomodation will be sanitized before /after arrival and we have created a safety protocol to protect the health our guests.