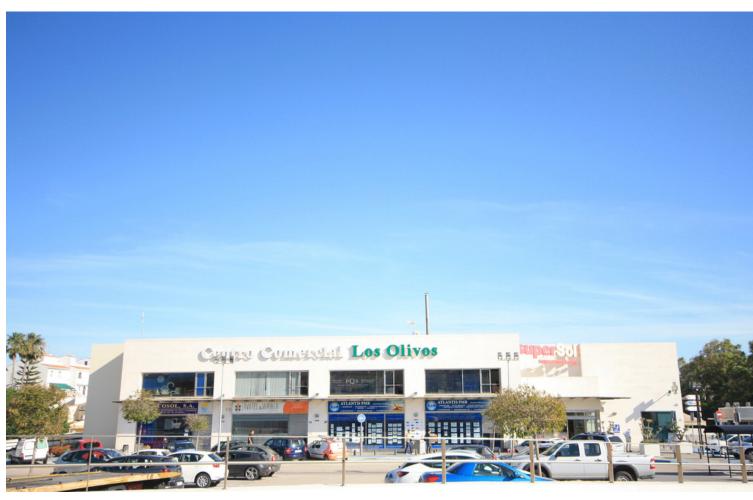

## Short Term Rental - House - Calahonda 1.750€ / Week

www.mibgroup.es +34 662 58 96 58 info@mibgroup.es

Ref.-ID: MIBGR3683303 Calahonda House

3

2.5

250 m2

800 m2

This unique villa (2006) has been lovingly renovated according to the latest German standard in 2017 and is quietly located in cul-de sac in the Urb. Calypso/Calahonda. 3-5 minute walk to Los Olivos/El Zoco shopping centre, familyfriendly restaurants, bars, shops and the beautiful sandy beach. Boasting a private, colorful garden with fruit trees, water elements, large pool; this property is ideal for a relaxing holiday with your family, but also for golfers and young people. The villa has a private covered south-facing terrace with barbecue corner, shady places with 6 sunloungers around the pool, not visible (elevated location) and a nice sea view. Due to the south orientation you enjoy the sun all day. Spacious living/dining area with fireplace, fully equipped kitchen & laundry room. 1 en-suite bedroom with double bed (90x200) and shower bath, towel warmer, dressing area and access to the terrace, 1 guest toilet. 1st floor with gallery, which serves as a library and comprises of a sofa bed. The master bedroom with large double bed (2x90x200), security door and sea view, main bathroom with shower and bidet, 2nd guest bedroom (2x single beds90x190) overlooking the pool.All beds with latex mattress. The comfortable and innovative décor offers 6 people optimal living quality (sofa bed for children.6+2) and privacy. The dining area has direct access to the glazed kitchen. There is large lounge sofa and armchair. SAT-TV is provided and free Wifi internet. High quality specifications, marble floors, centralized lock system for all windows. Air con hot/cold, central heating, underfloor heating (baths). The villa also offers mosquito windows and awnings and meets all holiday requirements. Garage (1 space), Carport (1 space.)An oasis of peace, within walking distance to a wide selection of beach restaurants (family friendly) and the new seafront promenade, commercial center with supermarkets, bars, post office, pharmacy, cafes. Water parks Fuengirola / Torremolinos, the Selwo Safari Park in Estepona, Sealife - Selwo Marina in Benalmadena, the Wakeboard / Waterski Park in San Pedro or tree climbing in the Amazon Adventure Park in Elviria (only 5 min by car)Entertainment -wide range of events with life music, excursions, theatre and museum tours and limousine service. A REFUNDABLE DEPOSIT OF 500 WILL BE CHARGED ON ARRIVAL. license tourist accomodation CTC2017069247 In compliance with anti-Covid-19 provisions, this accomodation will be sanitized before /after arrival and we have created a safety protocol to protect the health our guests.