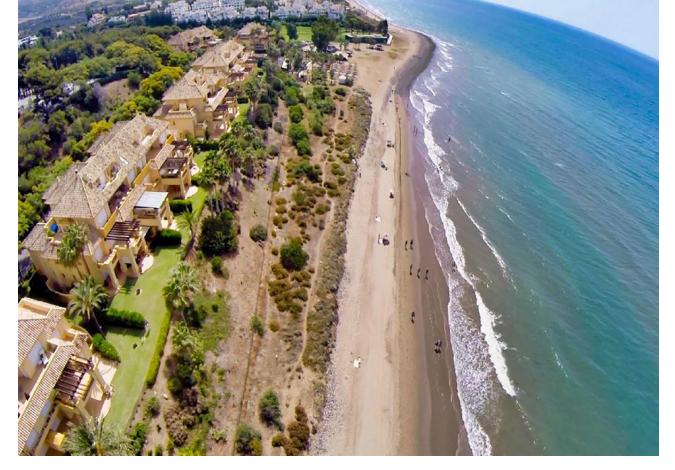

## Short Term Rental - Apartment - Marbella 2.450€ / Week

www.mibgroup.es +34 662 58 96 58 info@mibgroup.es

4

4.5

230 m<sup>2</sup>

FRONT LINE BEACH HOLIDAY APARTMENT! Turistic registration number: VFT/MA/16447 This stunning duplex penthouse apartment is in located in the Rio Real Playa complex. This two-storey light and spacious penthouse is on the beachfront and enjoys sea views from the large terraces. It is situated within walking distance of the El Trocadero Beach Club, next to Rio Real Golf Club and only 10 minutes away from the centre of Marbella. Apartment sleeps 8, Rio Real, Marbella area for holiday rentals 4 bedroom duplex penthouse Rio Real Playa Marbella. The resort Rio Real Playa is located on the beach, between Rio Real Golf course and Marbella centre. Río Real Playa consists of 60 apartments and luxury penthouses distributed over 9 blocks situated on 36.500 m2 plot of land. Río Real Playa is an extraordinary beachfront housing development in Río Real area. Its special and exclusive situation as well as its design have made it one of the most wanted and demanded residential areas The main floor comprises of three spacious en-suite double bedrooms and a spacious equipped kitchen with a west facing terrace, which is perfect for dining or barbequing. An outside laundry area with washing machine and dryer is adjacent to the kitchen. The third bedroom on the main floor faces north and accesses its own private balcony. This bright duplex penthouse is surrounded by large terraces; allowing a wide range of outdoor lifestyle all year round. The ample living room and two south facing bedrooms offer direct access to the main terrace with its impressive views over the beach, the Mediterranean Sea and Marbella's coast up to Gibraltar and Africa. The upper floor comprises of the private master bedroom and its en-suite bathroom with bath and shower, and a cozy terrace to enjoy one-to-one breakfasts and stunning views to the sea. All windows and terrace doors are double glazed and equipped with shutters. There is marble flooring throughout and all rooms are equipped with a hot and cold airconditioning system, controlled individually for each floor. The bathrooms also feature underfloor heating. The lift leads from any floor directly to the penthouse's main door.