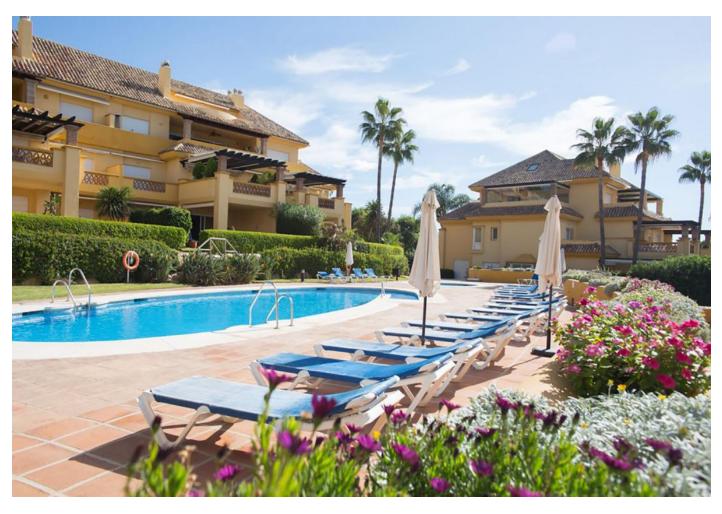

## Short Term Rental - Apartment - Marbella 2.450€ / Week

www.mibgroup.es +34 662 58 96 58 info@mibgroup.es

4

4.5

230 m<sup>2</sup>

FRONT LINE BEACH HOLIDAY APARTMENT! Turistic registration number: VFT/MA/16447 This stunning duplex penthouse apartment is in located in the Rio Real Playa complex. This two-storey light and spacious penthouse is on the beachfront and enjoys sea views from the large terraces. It is situated within walking distance of the El Trocadero Beach Club, next to Rio Real Golf Club and only 10 minutes away from the centre of Marbella. Apartment sleeps 8, Rio Real, Marbella area for holiday rentals 4 bedroom duplex penthouse Rio Real Playa Marbella. The resort Rio Real Playa is located on the beach, between Rio Real Golf course and Marbella centre. Río Real Playa consists of 60 apartments and luxury penthouses distributed over 9 blocks situated on 36.500 m2 plot of land. Río Real Playa is an extraordinary beachfront housing development in Río Real area. Its special and exclusive situation as well as its design have made it one of the most wanted and demanded residential areas The main floor comprises of three spacious en-suite double bedrooms and a spacious equipped kitchen with a west facing terrace, which is perfect for dining or barbequing. An outside laundry area with washing machine and dryer is adjacent to the kitchen. The third bedroom on the main floor faces north and accesses its own private balcony. This bright duplex penthouse is surrounded by large terraces; allowing a wide range of outdoor lifestyle all year round. The ample living room and two south facing bedrooms offer direct access to the main terrace with its impressive views over the beach, the Mediterranean Sea and Marbella's coast up to Gibraltar and Africa. The upper floor comprises of the private master bedroom and its en-suite bathroom with bath and shower, and a cozy terrace to enjoy one-to-one breakfasts and stunning views to the sea. All windows and terrace doors are double glazed and equipped with shutters. There is marble flooring throughout and all rooms are equipped with a hot and cold airconditioning system, controlled individually for each floor. The bathrooms also feature underfloor heating. The lift leads from any floor directly to the penthouse's main door.