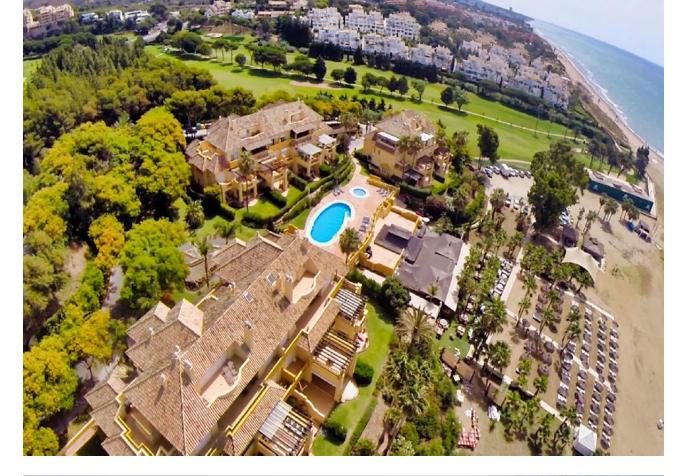

## Short Term Rental - Apartment - Marbella 2.450€ / Week

www.mibgroup.es +34 662 58 96 58 info@mibgroup.es

4

4.5

230 m<sup>2</sup>

FRONT LINE BEACH HOLIDAY APARTMENT! Turistic registration number: VFT/MA/16447 This stunning duplex penthouse apartment is in located in the Rio Real Playa complex. This two-storey light and spacious penthouse is on the beachfront and enjoys sea views from the large terraces. It is situated within walking distance of the El Trocadero Beach Club, next to Rio Real Golf Club and only 10 minutes away from the centre of Marbella. Apartment sleeps 8, Rio Real, Marbella area for holiday rentals 4 bedroom duplex penthouse Rio Real Playa Marbella. The resort Rio Real Playa is located on the beach, between Rio Real Golf course and Marbella centre. Río Real Playa consists of 60 apartments and luxury penthouses distributed over 9 blocks situated on 36.500 m2 plot of land. Río Real Playa is an extraordinary beachfront housing development in Río Real area. Its special and exclusive situation as well as its design have made it one of the most wanted and demanded residential areas The main floor comprises of three spacious en-suite double bedrooms and a spacious equipped kitchen with a west facing terrace, which is perfect for dining or barbequing. An outside laundry area with washing machine and dryer is adjacent to the kitchen. The third bedroom on the main floor faces north and accesses its own private balcony. This bright duplex penthouse is surrounded by large terraces; allowing a wide range of outdoor lifestyle all year round. The ample living room and two south facing bedrooms offer direct access to the main terrace with its impressive views over the beach, the Mediterranean Sea and Marbella's coast up to Gibraltar and Africa. The upper floor comprises of the private master bedroom and its en-suite bathroom with bath and shower, and a cozy terrace to enjoy one-to-one breakfasts and stunning views to the sea. All windows and terrace doors are double glazed and equipped with shutters. There is marble flooring throughout and all rooms are equipped with a hot and cold airconditioning system, controlled individually for each floor. The bathrooms also feature underfloor heating. The lift leads from any floor directly to the penthouse's main door.