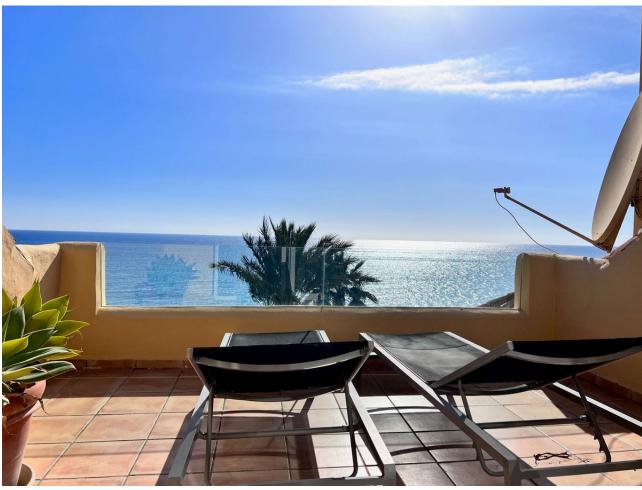

## Short Term Rental - Apartment - Marbella 2.450€ / Week

www.mibgroup.es +34 662 58 96 58 info@mibgroup.es

4

4.5

230 m<sup>2</sup>

FRONT LINE BEACH HOLIDAY APARTMENT! Turistic registration number: VFT/MA/16447 This stunning duplex penthouse apartment is in located in the Rio Real Playa complex. This two-storey light and spacious penthouse is on the beachfront and enjoys sea views from the large terraces. It is situated within walking distance of the El Trocadero Beach Club, next to Rio Real Golf Club and only 10 minutes away from the centre of Marbella. Apartment sleeps 8, Rio Real, Marbella area for holiday rentals 4 bedroom duplex penthouse Rio Real Playa Marbella. The resort Rio Real Playa is located on the beach, between Rio Real Golf course and Marbella centre. Río Real Playa consists of 60 apartments and luxury penthouses distributed over 9 blocks situated on 36.500 m2 plot of land. Río Real Playa is an extraordinary beachfront housing development in Río Real area. Its special and exclusive situation as well as its design have made it one of the most wanted and demanded residential areas The main floor comprises of three spacious en-suite double bedrooms and a spacious equipped kitchen with a west facing terrace, which is perfect for dining or barbequing. An outside laundry area with washing machine and dryer is adjacent to the kitchen. The third bedroom on the main floor faces north and accesses its own private balcony. This bright duplex penthouse is surrounded by large terraces; allowing a wide range of outdoor lifestyle all year round. The ample living room and two south facing bedrooms offer direct access to the main terrace with its impressive views over the beach, the Mediterranean Sea and Marbella's coast up to Gibraltar and Africa. The upper floor comprises of the private master bedroom and its en-suite bathroom with bath and shower, and a cozy terrace to enjoy one-to-one breakfasts and stunning views to the sea. All windows and terrace doors are double glazed and equipped with shutters. There is marble flooring throughout and all rooms are equipped with a hot and cold airconditioning system, controlled individually for each floor. The bathrooms also feature underfloor heating. The lift leads from any floor directly to the penthouse's main door.