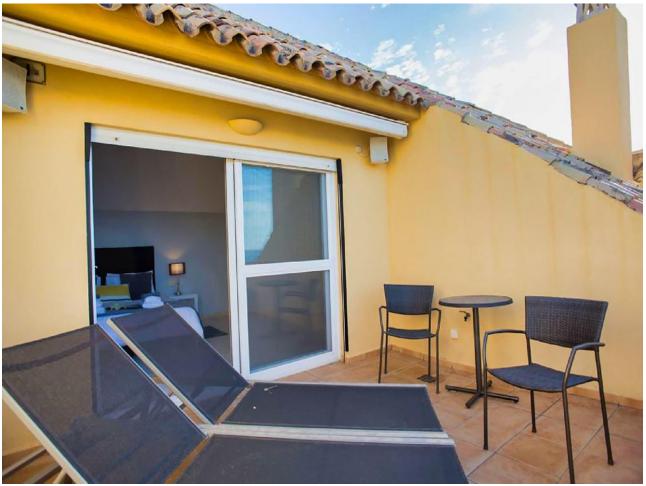

## Short Term Rental - Apartment - Marbella 2.450€ / Week

www.mibgroup.es +34 662 58 96 58 info@mibgroup.es

4

4.5

230 m<sup>2</sup>

FRONT LINE BEACH HOLIDAY APARTMENT! Turistic registration number: VFT/MA/16447 This stunning duplex penthouse apartment is in located in the Rio Real Playa complex. This two-storey light and spacious penthouse is on the beachfront and enjoys sea views from the large terraces. It is situated within walking distance of the El Trocadero Beach Club, next to Rio Real Golf Club and only 10 minutes away from the centre of Marbella. Apartment sleeps 8, Rio Real, Marbella area for holiday rentals 4 bedroom duplex penthouse Rio Real Playa Marbella. The resort Rio Real Playa is located on the beach, between Rio Real Golf course and Marbella centre. Río Real Playa consists of 60 apartments and luxury penthouses distributed over 9 blocks situated on 36.500 m2 plot of land. Río Real Playa is an extraordinary beachfront housing development in Río Real area. Its special and exclusive situation as well as its design have made it one of the most wanted and demanded residential areas The main floor comprises of three spacious en-suite double bedrooms and a spacious equipped kitchen with a west facing terrace, which is perfect for dining or barbequing. An outside laundry area with washing machine and dryer is adjacent to the kitchen. The third bedroom on the main floor faces north and accesses its own private balcony. This bright duplex penthouse is surrounded by large terraces; allowing a wide range of outdoor lifestyle all year round. The ample living room and two south facing bedrooms offer direct access to the main terrace with its impressive views over the beach, the Mediterranean Sea and Marbella's coast up to Gibraltar and Africa. The upper floor comprises of the private master bedroom and its en-suite bathroom with bath and shower, and a cozy terrace to enjoy one-to-one breakfasts and stunning views to the sea. All windows and terrace doors are double glazed and equipped with shutters. There is marble flooring throughout and all rooms are equipped with a hot and cold airconditioning system, controlled individually for each floor. The bathrooms also feature underfloor heating. The lift leads from any floor directly to the penthouse's main door.