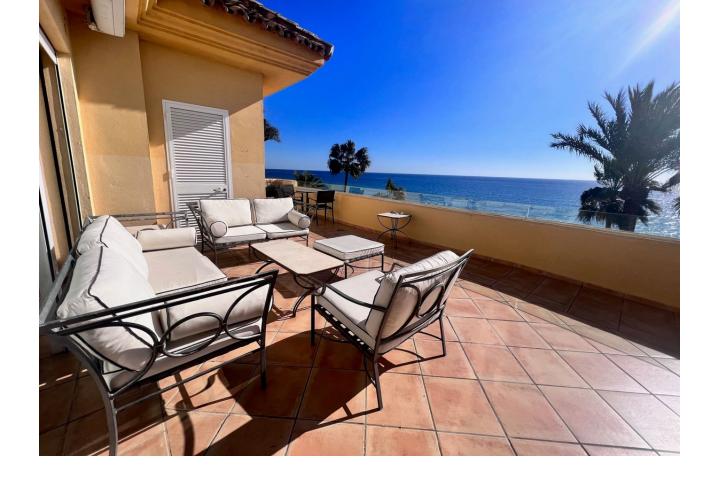

## Short Term Rental - Apartment - Marbella 2.450€ / Week

www.mibgroup.es +34 662 58 96 58 info@mibgroup.es

4

4.5

230 m<sup>2</sup>

FRONT LINE BEACH HOLIDAY APARTMENT! Turistic registration number: VFT/MA/16447 This stunning duplex penthouse apartment is in located in the Rio Real Playa complex. This two-storey light and spacious penthouse is on the beachfront and enjoys sea views from the large terraces. It is situated within walking distance of the El Trocadero Beach Club, next to Rio Real Golf Club and only 10 minutes away from the centre of Marbella. Apartment sleeps 8, Rio Real, Marbella area for holiday rentals 4 bedroom duplex penthouse Rio Real Playa Marbella. The resort Rio Real Playa is located on the beach, between Rio Real Golf course and Marbella centre. Río Real Playa consists of 60 apartments and luxury penthouses distributed over 9 blocks situated on 36.500 m2 plot of land. Río Real Playa is an extraordinary beachfront housing development in Río Real area. Its special and exclusive situation as well as its design have made it one of the most wanted and demanded residential areas The main floor comprises of three spacious en-suite double bedrooms and a spacious equipped kitchen with a west facing terrace, which is perfect for dining or barbequing. An outside laundry area with washing machine and dryer is adjacent to the kitchen. The third bedroom on the main floor faces north and accesses its own private balcony. This bright duplex penthouse is surrounded by large terraces; allowing a wide range of outdoor lifestyle all year round. The ample living room and two south facing bedrooms offer direct access to the main terrace with its impressive views over the beach, the Mediterranean Sea and Marbella's coast up to Gibraltar and Africa. The upper floor comprises of the private master bedroom and its en-suite bathroom with bath and shower, and a cozy terrace to enjoy one-to-one breakfasts and stunning views to the sea. All windows and terrace doors are double glazed and equipped with shutters. There is marble flooring throughout and all rooms are equipped with a hot and cold airconditioning system, controlled individually for each floor. The bathrooms also feature underfloor heating. The lift leads from any floor directly to the penthouse's main door.