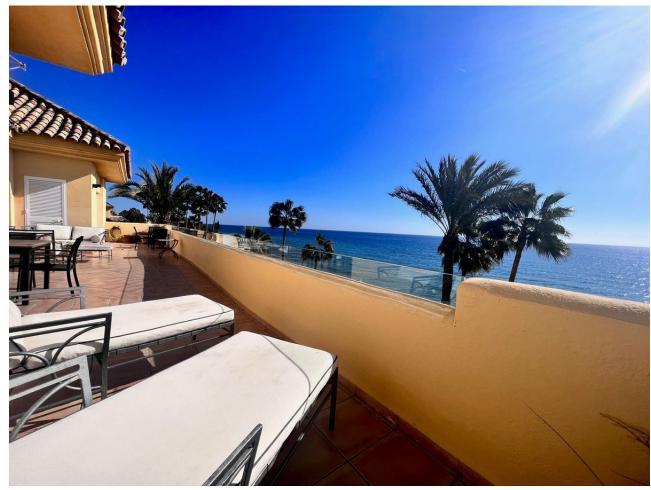

## Short Term Rental - Apartment - Marbella 2.450€ / Week

www.mibgroup.es +34 662 58 96 58 info@mibgroup.es

4

4.5

230 m<sup>2</sup>

FRONT LINE BEACH HOLIDAY APARTMENT! Turistic registration number: VFT/MA/16447 This stunning duplex penthouse apartment is in located in the Rio Real Playa complex. This two-storey light and spacious penthouse is on the beachfront and enjoys sea views from the large terraces. It is situated within walking distance of the El Trocadero Beach Club, next to Rio Real Golf Club and only 10 minutes away from the centre of Marbella. Apartment sleeps 8, Rio Real, Marbella area for holiday rentals 4 bedroom duplex penthouse Rio Real Playa Marbella. The resort Rio Real Playa is located on the beach, between Rio Real Golf course and Marbella centre. Río Real Playa consists of 60 apartments and luxury penthouses distributed over 9 blocks situated on 36.500 m2 plot of land. Río Real Playa is an extraordinary beachfront housing development in Río Real area. Its special and exclusive situation as well as its design have made it one of the most wanted and demanded residential areas The main floor comprises of three spacious en-suite double bedrooms and a spacious equipped kitchen with a west facing terrace, which is perfect for dining or barbequing. An outside laundry area with washing machine and dryer is adjacent to the kitchen. The third bedroom on the main floor faces north and accesses its own private balcony. This bright duplex penthouse is surrounded by large terraces; allowing a wide range of outdoor lifestyle all year round. The ample living room and two south facing bedrooms offer direct access to the main terrace with its impressive views over the beach, the Mediterranean Sea and Marbella's coast up to Gibraltar and Africa. The upper floor comprises of the private master bedroom and its en-suite bathroom with bath and shower, and a cozy terrace to enjoy one-to-one breakfasts and stunning views to the sea. All windows and terrace doors are double glazed and equipped with shutters. There is marble flooring throughout and all rooms are equipped with a hot and cold airconditioning system, controlled individually for each floor. The bathrooms also feature underfloor heating. The lift leads from any floor directly to the penthouse's main door.