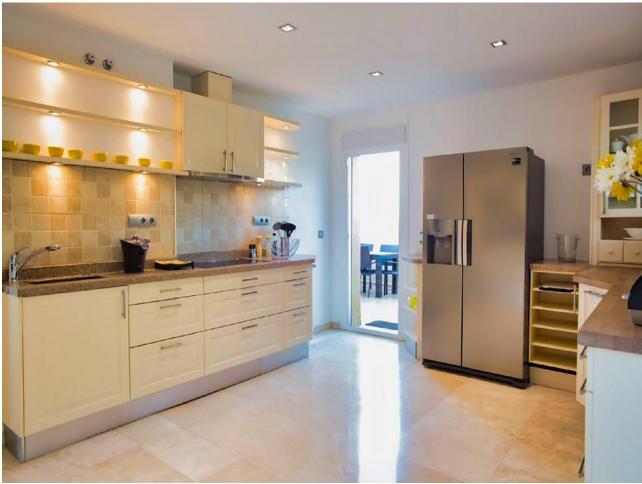

## Short Term Rental - Apartment - Marbella 2.450€ / Week

www.mibgroup.es +34 662 58 96 58 info@mibgroup.es

4

4.5

230 m<sup>2</sup>

FRONT LINE BEACH HOLIDAY APARTMENT! Turistic registration number: VFT/MA/16447 This stunning duplex penthouse apartment is in located in the Rio Real Playa complex. This two-storey light and spacious penthouse is on the beachfront and enjoys sea views from the large terraces. It is situated within walking distance of the El Trocadero Beach Club, next to Rio Real Golf Club and only 10 minutes away from the centre of Marbella. Apartment sleeps 8, Rio Real, Marbella area for holiday rentals 4 bedroom duplex penthouse Rio Real Playa Marbella. The resort Rio Real Playa is located on the beach, between Rio Real Golf course and Marbella centre. Río Real Playa consists of 60 apartments and luxury penthouses distributed over 9 blocks situated on 36.500 m2 plot of land. Río Real Playa is an extraordinary beachfront housing development in Río Real area. Its special and exclusive situation as well as its design have made it one of the most wanted and demanded residential areas The main floor comprises of three spacious en-suite double bedrooms and a spacious equipped kitchen with a west facing terrace, which is perfect for dining or barbequing. An outside laundry area with washing machine and dryer is adjacent to the kitchen. The third bedroom on the main floor faces north and accesses its own private balcony. This bright duplex penthouse is surrounded by large terraces; allowing a wide range of outdoor lifestyle all year round. The ample living room and two south facing bedrooms offer direct access to the main terrace with its impressive views over the beach, the Mediterranean Sea and Marbella's coast up to Gibraltar and Africa. The upper floor comprises of the private master bedroom and its en-suite bathroom with bath and shower, and a cozy terrace to enjoy one-to-one breakfasts and stunning views to the sea. All windows and terrace doors are double glazed and equipped with shutters. There is marble flooring throughout and all rooms are equipped with a hot and cold airconditioning system, controlled individually for each floor. The bathrooms also feature underfloor heating. The lift leads from any floor directly to the penthouse's main door.