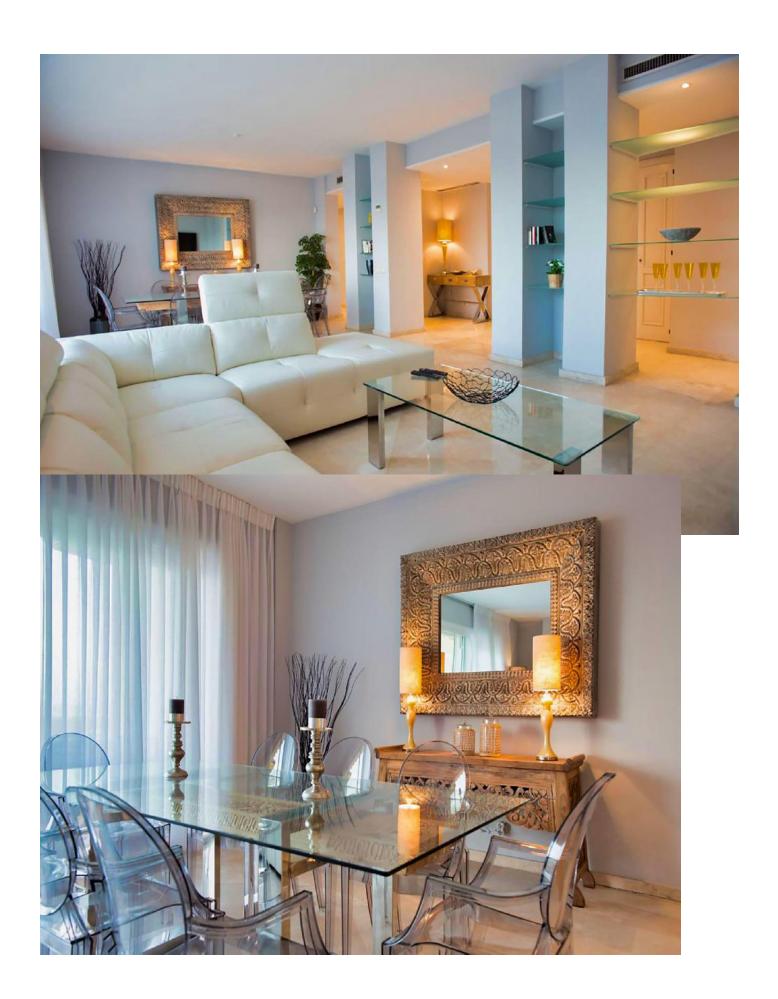

## Short Term Rental - Apartment - Marbella 2.450€ / Week

www.mibgroup.es +34 662 58 96 58 info@mibgroup.es

4

4.5

230 m<sup>2</sup>

FRONT LINE BEACH HOLIDAY APARTMENT! Turistic registration number: VFT/MA/16447 This stunning duplex penthouse apartment is in located in the Rio Real Playa complex. This two-storey light and spacious penthouse is on the beachfront and enjoys sea views from the large terraces. It is situated within walking distance of the El Trocadero Beach Club, next to Rio Real Golf Club and only 10 minutes away from the centre of Marbella. Apartment sleeps 8, Rio Real, Marbella area for holiday rentals 4 bedroom duplex penthouse Rio Real Playa Marbella. The resort Rio Real Playa is located on the beach, between Rio Real Golf course and Marbella centre. Río Real Playa consists of 60 apartments and luxury penthouses distributed over 9 blocks situated on 36.500 m2 plot of land. Río Real Playa is an extraordinary beachfront housing development in Río Real area. Its special and exclusive situation as well as its design have made it one of the most wanted and demanded residential areas The main floor comprises of three spacious en-suite double bedrooms and a spacious equipped kitchen with a west facing terrace, which is perfect for dining or barbequing. An outside laundry area with washing machine and dryer is adjacent to the kitchen. The third bedroom on the main floor faces north and accesses its own private balcony. This bright duplex penthouse is surrounded by large terraces; allowing a wide range of outdoor lifestyle all year round. The ample living room and two south facing bedrooms offer direct access to the main terrace with its impressive views over the beach, the Mediterranean Sea and Marbella's coast up to Gibraltar and Africa. The upper floor comprises of the private master bedroom and its en-suite bathroom with bath and shower, and a cozy terrace to enjoy one-to-one breakfasts and stunning views to the sea. All windows and terrace doors are double glazed and equipped with shutters. There is marble flooring throughout and all rooms are equipped with a hot and cold airconditioning system, controlled individually for each floor. The bathrooms also feature underfloor heating. The lift leads from any floor directly to the penthouse's main door.