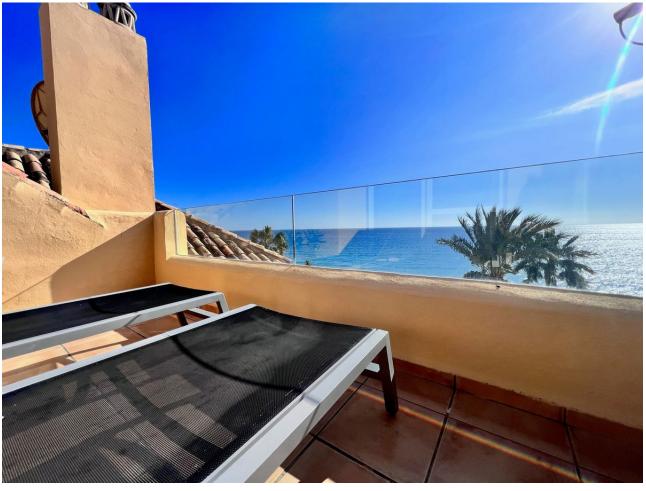

## Short Term Rental - Apartment - Marbella 2.450€ / Week

www.mibgroup.es +34 662 58 96 58 info@mibgroup.es

4

4.5

230 m<sup>2</sup>

FRONT LINE BEACH HOLIDAY APARTMENT! Turistic registration number: VFT/MA/16447 This stunning duplex penthouse apartment is in located in the Rio Real Playa complex. This two-storey light and spacious penthouse is on the beachfront and enjoys sea views from the large terraces. It is situated within walking distance of the El Trocadero Beach Club, next to Rio Real Golf Club and only 10 minutes away from the centre of Marbella. Apartment sleeps 8, Rio Real, Marbella area for holiday rentals 4 bedroom duplex penthouse Rio Real Playa Marbella. The resort Rio Real Playa is located on the beach, between Rio Real Golf course and Marbella centre. Río Real Playa consists of 60 apartments and luxury penthouses distributed over 9 blocks situated on 36.500 m2 plot of land. Río Real Playa is an extraordinary beachfront housing development in Río Real area. Its special and exclusive situation as well as its design have made it one of the most wanted and demanded residential areas The main floor comprises of three spacious en-suite double bedrooms and a spacious equipped kitchen with a west facing terrace, which is perfect for dining or barbequing. An outside laundry area with washing machine and dryer is adjacent to the kitchen. The third bedroom on the main floor faces north and accesses its own private balcony. This bright duplex penthouse is surrounded by large terraces; allowing a wide range of outdoor lifestyle all year round. The ample living room and two south facing bedrooms offer direct access to the main terrace with its impressive views over the beach, the Mediterranean Sea and Marbella's coast up to Gibraltar and Africa. The upper floor comprises of the private master bedroom and its en-suite bathroom with bath and shower, and a cozy terrace to enjoy one-to-one breakfasts and stunning views to the sea. All windows and terrace doors are double glazed and equipped with shutters. There is marble flooring throughout and all rooms are equipped with a hot and cold airconditioning system, controlled individually for each floor. The bathrooms also feature underfloor heating. The lift leads from any floor directly to the penthouse's main door.