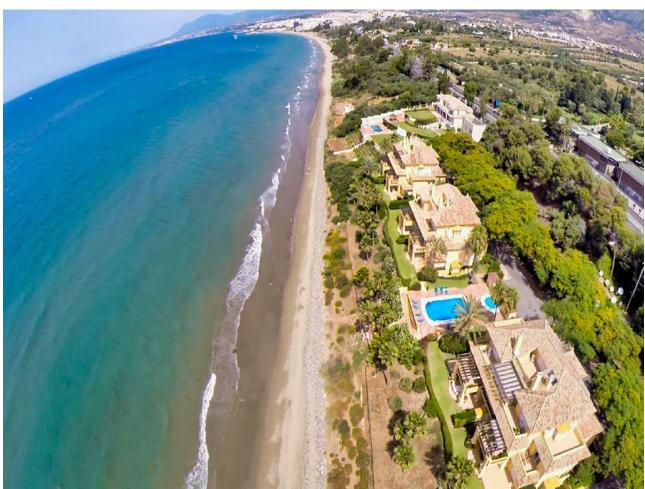

## Short Term Rental - Apartment - Marbella 2.450€ / Week

www.mibgroup.es +34 662 58 96 58 info@mibgroup.es

4

4.5

230 m<sup>2</sup>

FRONT LINE BEACH HOLIDAY APARTMENT! Turistic registration number: VFT/MA/16447 This stunning duplex penthouse apartment is in located in the Rio Real Playa complex. This two-storey light and spacious penthouse is on the beachfront and enjoys sea views from the large terraces. It is situated within walking distance of the El Trocadero Beach Club, next to Rio Real Golf Club and only 10 minutes away from the centre of Marbella. Apartment sleeps 8, Rio Real, Marbella area for holiday rentals 4 bedroom duplex penthouse Rio Real Playa Marbella. The resort Rio Real Playa is located on the beach, between Rio Real Golf course and Marbella centre. Río Real Playa consists of 60 apartments and luxury penthouses distributed over 9 blocks situated on 36.500 m2 plot of land. Río Real Playa is an extraordinary beachfront housing development in Río Real area. Its special and exclusive situation as well as its design have made it one of the most wanted and demanded residential areas The main floor comprises of three spacious en-suite double bedrooms and a spacious equipped kitchen with a west facing terrace, which is perfect for dining or barbequing. An outside laundry area with washing machine and dryer is adjacent to the kitchen. The third bedroom on the main floor faces north and accesses its own private balcony. This bright duplex penthouse is surrounded by large terraces; allowing a wide range of outdoor lifestyle all year round. The ample living room and two south facing bedrooms offer direct access to the main terrace with its impressive views over the beach, the Mediterranean Sea and Marbella's coast up to Gibraltar and Africa. The upper floor comprises of the private master bedroom and its en-suite bathroom with bath and shower, and a cozy terrace to enjoy one-to-one breakfasts and stunning views to the sea. All windows and terrace doors are double glazed and equipped with shutters. There is marble flooring throughout and all rooms are equipped with a hot and cold airconditioning system, controlled individually for each floor. The bathrooms also feature underfloor heating. The lift leads from any floor directly to the penthouse's main door.