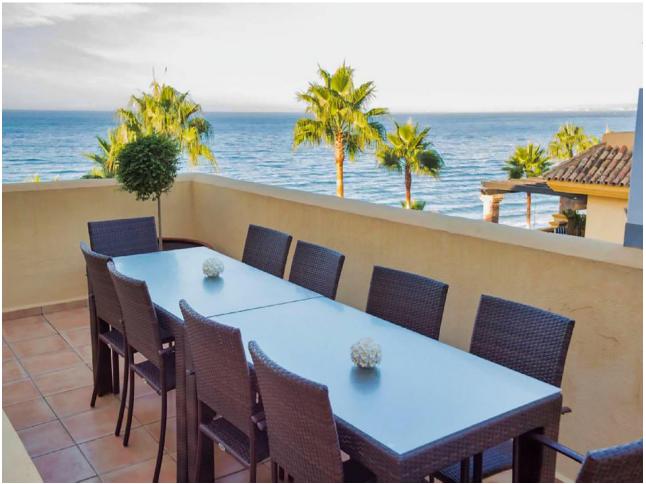

## Short Term Rental - Apartment - Marbella 2.450€ / Week

www.mibgroup.es +34 662 58 96 58 info@mibgroup.es

4

4.5

230 m<sup>2</sup>

FRONT LINE BEACH HOLIDAY APARTMENT! Turistic registration number: VFT/MA/16447 This stunning duplex penthouse apartment is in located in the Rio Real Playa complex. This two-storey light and spacious penthouse is on the beachfront and enjoys sea views from the large terraces. It is situated within walking distance of the El Trocadero Beach Club, next to Rio Real Golf Club and only 10 minutes away from the centre of Marbella. Apartment sleeps 8, Rio Real, Marbella area for holiday rentals 4 bedroom duplex penthouse Rio Real Playa Marbella. The resort Rio Real Playa is located on the beach, between Rio Real Golf course and Marbella centre. Río Real Playa consists of 60 apartments and luxury penthouses distributed over 9 blocks situated on 36.500 m2 plot of land. Río Real Playa is an extraordinary beachfront housing development in Río Real area. Its special and exclusive situation as well as its design have made it one of the most wanted and demanded residential areas The main floor comprises of three spacious en-suite double bedrooms and a spacious equipped kitchen with a west facing terrace, which is perfect for dining or barbequing. An outside laundry area with washing machine and dryer is adjacent to the kitchen. The third bedroom on the main floor faces north and accesses its own private balcony. This bright duplex penthouse is surrounded by large terraces; allowing a wide range of outdoor lifestyle all year round. The ample living room and two south facing bedrooms offer direct access to the main terrace with its impressive views over the beach, the Mediterranean Sea and Marbella's coast up to Gibraltar and Africa. The upper floor comprises of the private master bedroom and its en-suite bathroom with bath and shower, and a cozy terrace to enjoy one-to-one breakfasts and stunning views to the sea. All windows and terrace doors are double glazed and equipped with shutters. There is marble flooring throughout and all rooms are equipped with a hot and cold airconditioning system, controlled individually for each floor. The bathrooms also feature underfloor heating. The lift leads from any floor directly to the penthouse's main door.