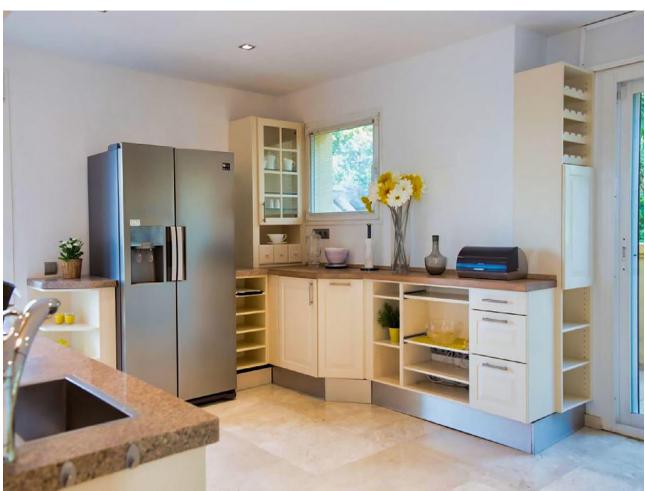

## Short Term Rental - Apartment - Marbella 2.450€ / Week

www.mibgroup.es +34 662 58 96 58 info@mibgroup.es

4

4.5

230 m<sup>2</sup>

FRONT LINE BEACH HOLIDAY APARTMENT! Turistic registration number: VFT/MA/16447 This stunning duplex penthouse apartment is in located in the Rio Real Playa complex. This two-storey light and spacious penthouse is on the beachfront and enjoys sea views from the large terraces. It is situated within walking distance of the El Trocadero Beach Club, next to Rio Real Golf Club and only 10 minutes away from the centre of Marbella. Apartment sleeps 8, Rio Real, Marbella area for holiday rentals 4 bedroom duplex penthouse Rio Real Playa Marbella. The resort Rio Real Playa is located on the beach, between Rio Real Golf course and Marbella centre. Río Real Playa consists of 60 apartments and luxury penthouses distributed over 9 blocks situated on 36.500 m2 plot of land. Río Real Playa is an extraordinary beachfront housing development in Río Real area. Its special and exclusive situation as well as its design have made it one of the most wanted and demanded residential areas The main floor comprises of three spacious en-suite double bedrooms and a spacious equipped kitchen with a west facing terrace, which is perfect for dining or barbequing. An outside laundry area with washing machine and dryer is adjacent to the kitchen. The third bedroom on the main floor faces north and accesses its own private balcony. This bright duplex penthouse is surrounded by large terraces; allowing a wide range of outdoor lifestyle all year round. The ample living room and two south facing bedrooms offer direct access to the main terrace with its impressive views over the beach, the Mediterranean Sea and Marbella's coast up to Gibraltar and Africa. The upper floor comprises of the private master bedroom and its en-suite bathroom with bath and shower, and a cozy terrace to enjoy one-to-one breakfasts and stunning views to the sea. All windows and terrace doors are double glazed and equipped with shutters. There is marble flooring throughout and all rooms are equipped with a hot and cold airconditioning system, controlled individually for each floor. The bathrooms also feature underfloor heating. The lift leads from any floor directly to the penthouse's main door.