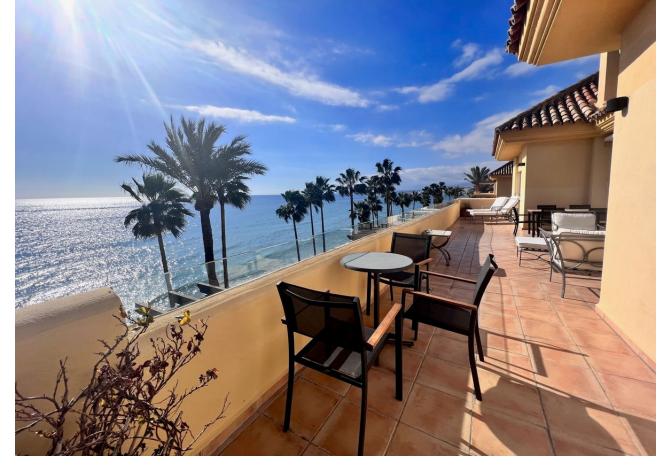

## Short Term Rental - Apartment - Marbella 2.450€ / Week

www.mibgroup.es +34 662 58 96 58 info@mibgroup.es

4

4.5

230 m<sup>2</sup>

FRONT LINE BEACH HOLIDAY APARTMENT! Turistic registration number: VFT/MA/16447 This stunning duplex penthouse apartment is in located in the Rio Real Playa complex. This two-storey light and spacious penthouse is on the beachfront and enjoys sea views from the large terraces. It is situated within walking distance of the El Trocadero Beach Club, next to Rio Real Golf Club and only 10 minutes away from the centre of Marbella. Apartment sleeps 8, Rio Real, Marbella area for holiday rentals 4 bedroom duplex penthouse Rio Real Playa Marbella. The resort Rio Real Playa is located on the beach, between Rio Real Golf course and Marbella centre. Río Real Playa consists of 60 apartments and luxury penthouses distributed over 9 blocks situated on 36.500 m2 plot of land. Río Real Playa is an extraordinary beachfront housing development in Río Real area. Its special and exclusive situation as well as its design have made it one of the most wanted and demanded residential areas The main floor comprises of three spacious en-suite double bedrooms and a spacious equipped kitchen with a west facing terrace, which is perfect for dining or barbequing. An outside laundry area with washing machine and dryer is adjacent to the kitchen. The third bedroom on the main floor faces north and accesses its own private balcony. This bright duplex penthouse is surrounded by large terraces; allowing a wide range of outdoor lifestyle all year round. The ample living room and two south facing bedrooms offer direct access to the main terrace with its impressive views over the beach, the Mediterranean Sea and Marbella's coast up to Gibraltar and Africa. The upper floor comprises of the private master bedroom and its en-suite bathroom with bath and shower, and a cozy terrace to enjoy one-to-one breakfasts and stunning views to the sea. All windows and terrace doors are double glazed and equipped with shutters. There is marble flooring throughout and all rooms are equipped with a hot and cold airconditioning system, controlled individually for each floor. The bathrooms also feature underfloor heating. The lift leads from any floor directly to the penthouse's main door.