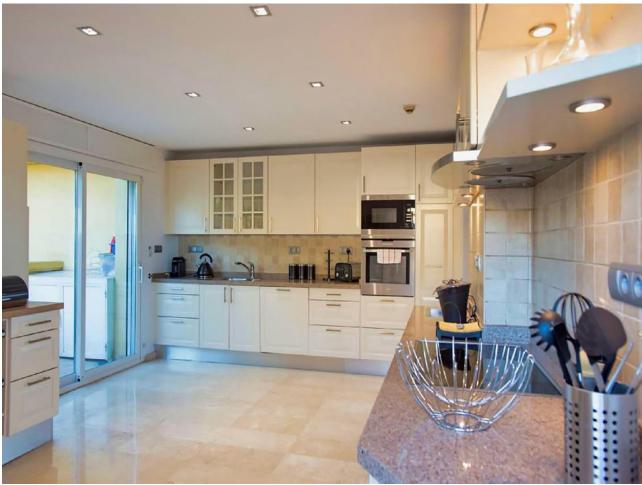

## Short Term Rental - Apartment - Marbella 2.450€ / Week

www.mibgroup.es +34 662 58 96 58 info@mibgroup.es

4

4.5

230 m<sup>2</sup>

FRONT LINE BEACH HOLIDAY APARTMENT! Turistic registration number: VFT/MA/16447 This stunning duplex penthouse apartment is in located in the Rio Real Playa complex. This two-storey light and spacious penthouse is on the beachfront and enjoys sea views from the large terraces. It is situated within walking distance of the El Trocadero Beach Club, next to Rio Real Golf Club and only 10 minutes away from the centre of Marbella. Apartment sleeps 8, Rio Real, Marbella area for holiday rentals 4 bedroom duplex penthouse Rio Real Playa Marbella. The resort Rio Real Playa is located on the beach, between Rio Real Golf course and Marbella centre. Río Real Playa consists of 60 apartments and luxury penthouses distributed over 9 blocks situated on 36.500 m2 plot of land. Río Real Playa is an extraordinary beachfront housing development in Río Real area. Its special and exclusive situation as well as its design have made it one of the most wanted and demanded residential areas The main floor comprises of three spacious en-suite double bedrooms and a spacious equipped kitchen with a west facing terrace, which is perfect for dining or barbequing. An outside laundry area with washing machine and dryer is adjacent to the kitchen. The third bedroom on the main floor faces north and accesses its own private balcony. This bright duplex penthouse is surrounded by large terraces; allowing a wide range of outdoor lifestyle all year round. The ample living room and two south facing bedrooms offer direct access to the main terrace with its impressive views over the beach, the Mediterranean Sea and Marbella's coast up to Gibraltar and Africa. The upper floor comprises of the private master bedroom and its en-suite bathroom with bath and shower, and a cozy terrace to enjoy one-to-one breakfasts and stunning views to the sea. All windows and terrace doors are double glazed and equipped with shutters. There is marble flooring throughout and all rooms are equipped with a hot and cold airconditioning system, controlled individually for each floor. The bathrooms also feature underfloor heating. The lift leads from any floor directly to the penthouse's main door.