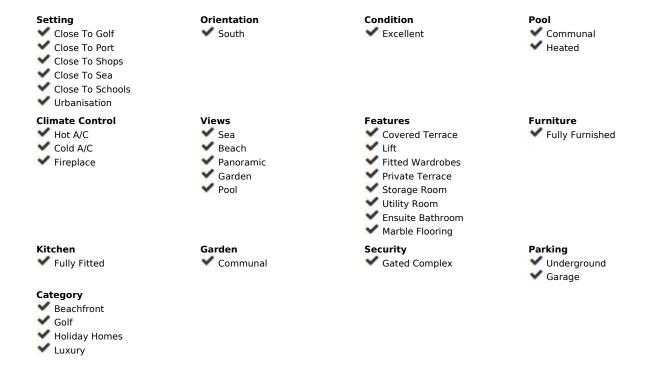

## Short Term Rental - Apartment - Marbella 2.450€ / Week

www.mibgroup.es +34 662 58 96 58 info@mibgroup.es

4

4.5

230 m<sup>2</sup>

FRONT LINE BEACH HOLIDAY APARTMENT! Turistic registration number: VFT/MA/16447 This stunning duplex penthouse apartment is in located in the Rio Real Playa complex. This two-storey light and spacious penthouse is on the beachfront and enjoys sea views from the large terraces. It is situated within walking distance of the El Trocadero Beach Club, next to Rio Real Golf Club and only 10 minutes away from the centre of Marbella. Apartment sleeps 8, Rio Real, Marbella area for holiday rentals 4 bedroom duplex penthouse Rio Real Playa Marbella. The resort Rio Real Playa is located on the beach, between Rio Real Golf course and Marbella centre. Río Real Playa consists of 60 apartments and luxury penthouses distributed over 9 blocks situated on 36.500 m2 plot of land. Río Real Playa is an extraordinary beachfront housing development in Río Real area. Its special and exclusive situation as well as its design have made it one of the most wanted and demanded residential areas The main floor comprises of three spacious en-suite double bedrooms and a spacious equipped kitchen with a west facing terrace, which is perfect for dining or barbequing. An outside laundry area with washing machine and dryer is adjacent to the kitchen. The third bedroom on the main floor faces north and accesses its own private balcony. This bright duplex penthouse is surrounded by large terraces; allowing a wide range of outdoor lifestyle all year round. The ample living room and two south facing bedrooms offer direct access to the main terrace with its impressive views over the beach, the Mediterranean Sea and Marbella's coast up to Gibraltar and Africa. The upper floor comprises of the private master bedroom and its en-suite bathroom with bath and shower, and a cozy terrace to enjoy one-to-one breakfasts and stunning views to the sea. All windows and terrace doors are double glazed and equipped with shutters. There is marble flooring throughout and all rooms are equipped with a hot and cold airconditioning system, controlled individually for each floor. The bathrooms also feature underfloor heating. The lift leads from any floor directly to the penthouse's main door.