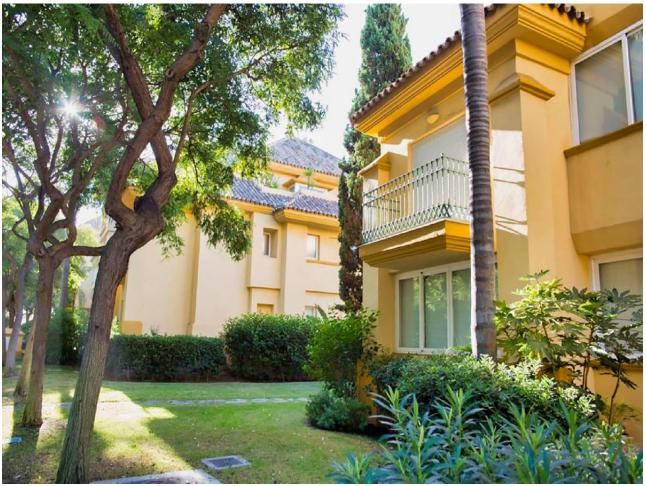

## Short Term Rental - Apartment - Marbella 2.450€ / Week

www.mibgroup.es +34 662 58 96 58 info@mibgroup.es

4

4.5

230 m<sup>2</sup>

FRONT LINE BEACH HOLIDAY APARTMENT! Turistic registration number: VFT/MA/16447 This stunning duplex penthouse apartment is in located in the Rio Real Playa complex. This two-storey light and spacious penthouse is on the beachfront and enjoys sea views from the large terraces. It is situated within walking distance of the El Trocadero Beach Club, next to Rio Real Golf Club and only 10 minutes away from the centre of Marbella. Apartment sleeps 8, Rio Real, Marbella area for holiday rentals 4 bedroom duplex penthouse Rio Real Playa Marbella. The resort Rio Real Playa is located on the beach, between Rio Real Golf course and Marbella centre. Río Real Playa consists of 60 apartments and luxury penthouses distributed over 9 blocks situated on 36.500 m2 plot of land. Río Real Playa is an extraordinary beachfront housing development in Río Real area. Its special and exclusive situation as well as its design have made it one of the most wanted and demanded residential areas The main floor comprises of three spacious en-suite double bedrooms and a spacious equipped kitchen with a west facing terrace, which is perfect for dining or barbequing. An outside laundry area with washing machine and dryer is adjacent to the kitchen. The third bedroom on the main floor faces north and accesses its own private balcony. This bright duplex penthouse is surrounded by large terraces; allowing a wide range of outdoor lifestyle all year round. The ample living room and two south facing bedrooms offer direct access to the main terrace with its impressive views over the beach, the Mediterranean Sea and Marbella's coast up to Gibraltar and Africa. The upper floor comprises of the private master bedroom and its en-suite bathroom with bath and shower, and a cozy terrace to enjoy one-to-one breakfasts and stunning views to the sea. All windows and terrace doors are double glazed and equipped with shutters. There is marble flooring throughout and all rooms are equipped with a hot and cold airconditioning system, controlled individually for each floor. The bathrooms also feature underfloor heating. The lift leads from any floor directly to the penthouse's main door.