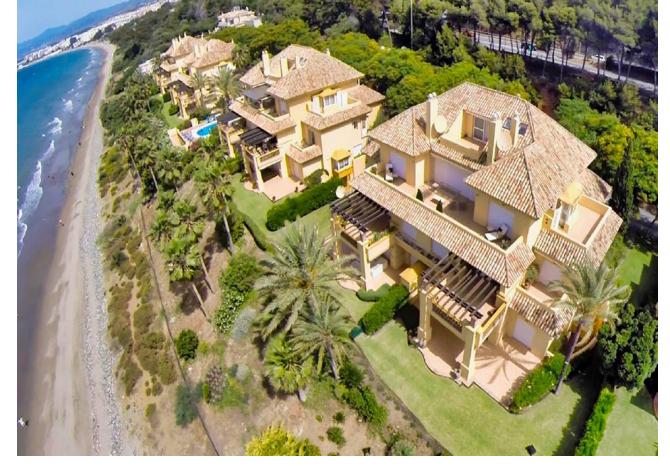

## Short Term Rental - Apartment - Marbella 2.450€ / Week

www.mibgroup.es +34 662 58 96 58 info@mibgroup.es

4

4.5

230 m<sup>2</sup>

FRONT LINE BEACH HOLIDAY APARTMENT! Turistic registration number: VFT/MA/16447 This stunning duplex penthouse apartment is in located in the Rio Real Playa complex. This two-storey light and spacious penthouse is on the beachfront and enjoys sea views from the large terraces. It is situated within walking distance of the El Trocadero Beach Club, next to Rio Real Golf Club and only 10 minutes away from the centre of Marbella. Apartment sleeps 8, Rio Real, Marbella area for holiday rentals 4 bedroom duplex penthouse Rio Real Playa Marbella. The resort Rio Real Playa is located on the beach, between Rio Real Golf course and Marbella centre. Río Real Playa consists of 60 apartments and luxury penthouses distributed over 9 blocks situated on 36.500 m2 plot of land. Río Real Playa is an extraordinary beachfront housing development in Río Real area. Its special and exclusive situation as well as its design have made it one of the most wanted and demanded residential areas The main floor comprises of three spacious en-suite double bedrooms and a spacious equipped kitchen with a west facing terrace, which is perfect for dining or barbequing. An outside laundry area with washing machine and dryer is adjacent to the kitchen. The third bedroom on the main floor faces north and accesses its own private balcony. This bright duplex penthouse is surrounded by large terraces; allowing a wide range of outdoor lifestyle all year round. The ample living room and two south facing bedrooms offer direct access to the main terrace with its impressive views over the beach, the Mediterranean Sea and Marbella's coast up to Gibraltar and Africa. The upper floor comprises of the private master bedroom and its en-suite bathroom with bath and shower, and a cozy terrace to enjoy one-to-one breakfasts and stunning views to the sea. All windows and terrace doors are double glazed and equipped with shutters. There is marble flooring throughout and all rooms are equipped with a hot and cold airconditioning system, controlled individually for each floor. The bathrooms also feature underfloor heating. The lift leads from any floor directly to the penthouse's main door.