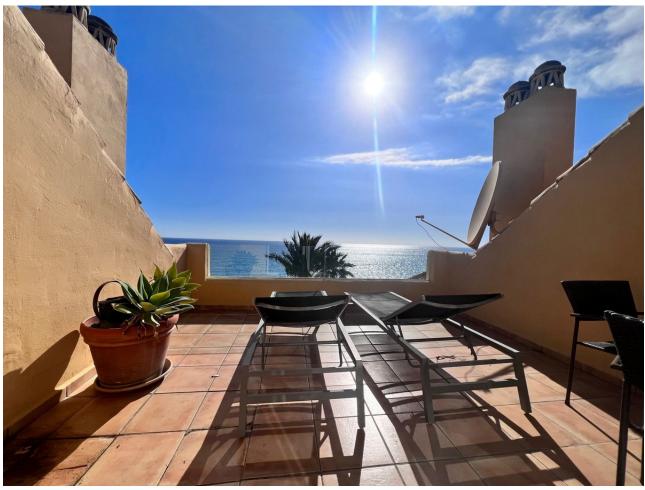

## Short Term Rental - Apartment - Marbella 2.450€ / Week

www.mibgroup.es +34 662 58 96 58 info@mibgroup.es

4

4.5

230 m<sup>2</sup>

FRONT LINE BEACH HOLIDAY APARTMENT! Turistic registration number: VFT/MA/16447 This stunning duplex penthouse apartment is in located in the Rio Real Playa complex. This two-storey light and spacious penthouse is on the beachfront and enjoys sea views from the large terraces. It is situated within walking distance of the El Trocadero Beach Club, next to Rio Real Golf Club and only 10 minutes away from the centre of Marbella. Apartment sleeps 8, Rio Real, Marbella area for holiday rentals 4 bedroom duplex penthouse Rio Real Playa Marbella. The resort Rio Real Playa is located on the beach, between Rio Real Golf course and Marbella centre. Río Real Playa consists of 60 apartments and luxury penthouses distributed over 9 blocks situated on 36.500 m2 plot of land. Río Real Playa is an extraordinary beachfront housing development in Río Real area. Its special and exclusive situation as well as its design have made it one of the most wanted and demanded residential areas The main floor comprises of three spacious en-suite double bedrooms and a spacious equipped kitchen with a west facing terrace, which is perfect for dining or barbequing. An outside laundry area with washing machine and dryer is adjacent to the kitchen. The third bedroom on the main floor faces north and accesses its own private balcony. This bright duplex penthouse is surrounded by large terraces; allowing a wide range of outdoor lifestyle all year round. The ample living room and two south facing bedrooms offer direct access to the main terrace with its impressive views over the beach, the Mediterranean Sea and Marbella's coast up to Gibraltar and Africa. The upper floor comprises of the private master bedroom and its en-suite bathroom with bath and shower, and a cozy terrace to enjoy one-to-one breakfasts and stunning views to the sea. All windows and terrace doors are double glazed and equipped with shutters. There is marble flooring throughout and all rooms are equipped with a hot and cold airconditioning system, controlled individually for each floor. The bathrooms also feature underfloor heating. The lift leads from any floor directly to the penthouse's main door.