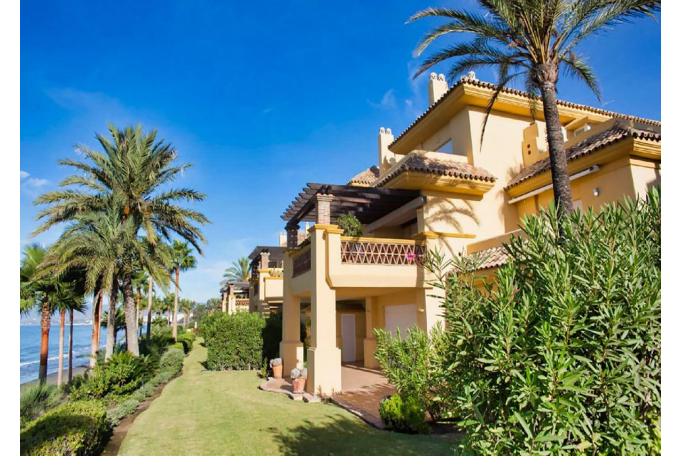

## Short Term Rental - Apartment - Marbella 2.450€ / Week

www.mibgroup.es +34 662 58 96 58 info@mibgroup.es

4

4.5

230 m<sup>2</sup>

FRONT LINE BEACH HOLIDAY APARTMENT! Turistic registration number: VFT/MA/16447 This stunning duplex penthouse apartment is in located in the Rio Real Playa complex. This two-storey light and spacious penthouse is on the beachfront and enjoys sea views from the large terraces. It is situated within walking distance of the El Trocadero Beach Club, next to Rio Real Golf Club and only 10 minutes away from the centre of Marbella. Apartment sleeps 8, Rio Real, Marbella area for holiday rentals 4 bedroom duplex penthouse Rio Real Playa Marbella. The resort Rio Real Playa is located on the beach, between Rio Real Golf course and Marbella centre. Río Real Playa consists of 60 apartments and luxury penthouses distributed over 9 blocks situated on 36.500 m2 plot of land. Río Real Playa is an extraordinary beachfront housing development in Río Real area. Its special and exclusive situation as well as its design have made it one of the most wanted and demanded residential areas The main floor comprises of three spacious en-suite double bedrooms and a spacious equipped kitchen with a west facing terrace, which is perfect for dining or barbequing. An outside laundry area with washing machine and dryer is adjacent to the kitchen. The third bedroom on the main floor faces north and accesses its own private balcony. This bright duplex penthouse is surrounded by large terraces; allowing a wide range of outdoor lifestyle all year round. The ample living room and two south facing bedrooms offer direct access to the main terrace with its impressive views over the beach, the Mediterranean Sea and Marbella's coast up to Gibraltar and Africa. The upper floor comprises of the private master bedroom and its en-suite bathroom with bath and shower, and a cozy terrace to enjoy one-to-one breakfasts and stunning views to the sea. All windows and terrace doors are double glazed and equipped with shutters. There is marble flooring throughout and all rooms are equipped with a hot and cold airconditioning system, controlled individually for each floor. The bathrooms also feature underfloor heating. The lift leads from any floor directly to the penthouse's main door.