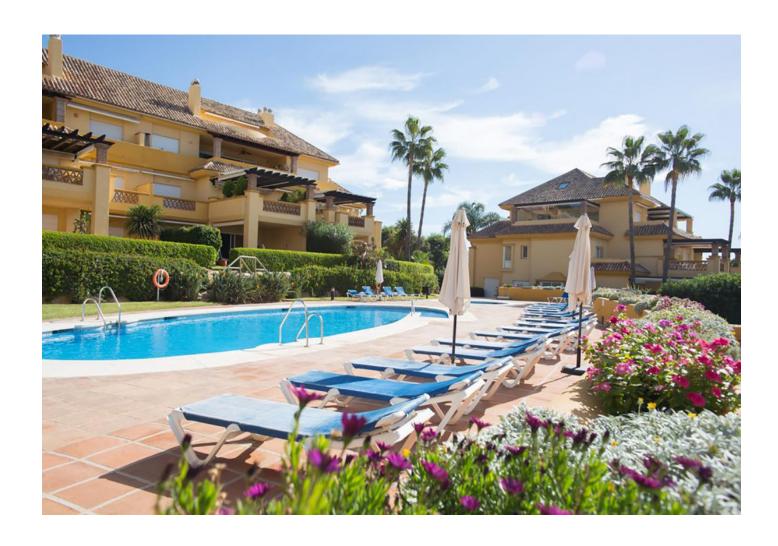

## Short Term Rental - Apartment - Marbella 2.450€ / Week

www.mibgroup.es +34 662 58 96 58 info@mibgroup.es

4

4.5

230 m<sup>2</sup>

FRONT LINE BEACH HOLIDAY APARTMENT! Turistic registration number: VFT/MA/16447 This stunning duplex penthouse apartment is in located in the Rio Real Playa complex. This two-storey light and spacious penthouse is on the beachfront and enjoys sea views from the large terraces. It is situated within walking distance of the El Trocadero Beach Club, next to Rio Real Golf Club and only 10 minutes away from the centre of Marbella. Apartment sleeps 8, Rio Real, Marbella area for holiday rentals 4 bedroom duplex penthouse Rio Real Playa Marbella. The resort Rio Real Playa is located on the beach, between Rio Real Golf course and Marbella centre. Río Real Playa consists of 60 apartments and luxury penthouses distributed over 9 blocks situated on 36.500 m2 plot of land. Río Real Playa is an extraordinary beachfront housing development in Río Real area. Its special and exclusive situation as well as its design have made it one of the most wanted and demanded residential areas The main floor comprises of three spacious en-suite double bedrooms and a spacious equipped kitchen with a west facing terrace, which is perfect for dining or barbequing. An outside laundry area with washing machine and dryer is adjacent to the kitchen. The third bedroom on the main floor faces north and accesses its own private balcony. This bright duplex penthouse is surrounded by large terraces; allowing a wide range of outdoor lifestyle all year round. The ample living room and two south facing bedrooms offer direct access to the main terrace with its impressive views over the beach, the Mediterranean Sea and Marbella's coast up to Gibraltar and Africa. The upper floor comprises of the private master bedroom and its en-suite bathroom with bath and shower, and a cozy terrace to enjoy one-to-one breakfasts and stunning views to the sea. All windows and terrace doors are double glazed and equipped with shutters. There is marble flooring throughout and all rooms are equipped with a hot and cold airconditioning system, controlled individually for each floor. The bathrooms also feature underfloor heating. The lift leads from any floor directly to the penthouse's main door.