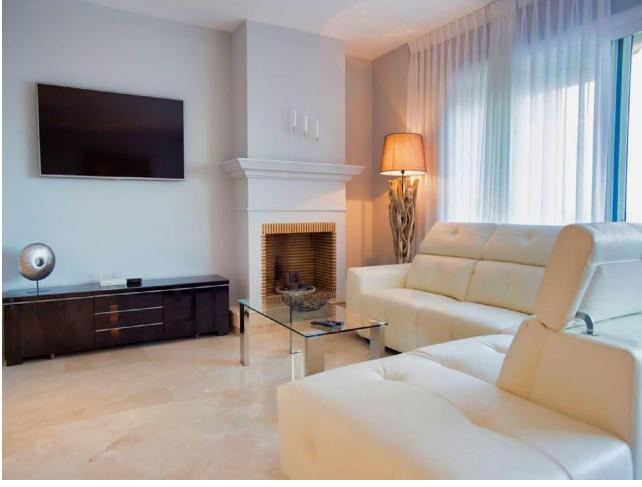

## Short Term Rental - Apartment - Marbella 2.450€ / Week

www.mibgroup.es +34 662 58 96 58 info@mibgroup.es

4

4.5

230 m<sup>2</sup>

FRONT LINE BEACH HOLIDAY APARTMENT! Turistic registration number: VFT/MA/16447 This stunning duplex penthouse apartment is in located in the Rio Real Playa complex. This two-storey light and spacious penthouse is on the beachfront and enjoys sea views from the large terraces. It is situated within walking distance of the El Trocadero Beach Club, next to Rio Real Golf Club and only 10 minutes away from the centre of Marbella. Apartment sleeps 8, Rio Real, Marbella area for holiday rentals 4 bedroom duplex penthouse Rio Real Playa Marbella. The resort Rio Real Playa is located on the beach, between Rio Real Golf course and Marbella centre. Río Real Playa consists of 60 apartments and luxury penthouses distributed over 9 blocks situated on 36.500 m2 plot of land. Río Real Playa is an extraordinary beachfront housing development in Río Real area. Its special and exclusive situation as well as its design have made it one of the most wanted and demanded residential areas The main floor comprises of three spacious en-suite double bedrooms and a spacious equipped kitchen with a west facing terrace, which is perfect for dining or barbequing. An outside laundry area with washing machine and dryer is adjacent to the kitchen. The third bedroom on the main floor faces north and accesses its own private balcony. This bright duplex penthouse is surrounded by large terraces; allowing a wide range of outdoor lifestyle all year round. The ample living room and two south facing bedrooms offer direct access to the main terrace with its impressive views over the beach, the Mediterranean Sea and Marbella's coast up to Gibraltar and Africa. The upper floor comprises of the private master bedroom and its en-suite bathroom with bath and shower, and a cozy terrace to enjoy one-to-one breakfasts and stunning views to the sea. All windows and terrace doors are double glazed and equipped with shutters. There is marble flooring throughout and all rooms are equipped with a hot and cold airconditioning system, controlled individually for each floor. The bathrooms also feature underfloor heating. The lift leads from any floor directly to the penthouse's main door.