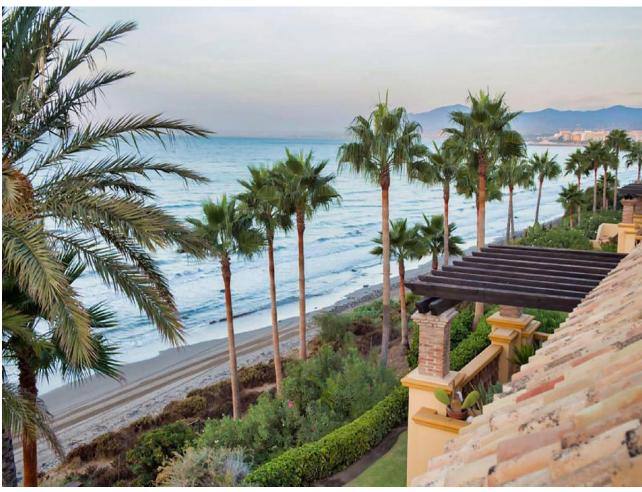

## Short Term Rental - Apartment - Marbella 2.450€ / Week

www.mibgroup.es +34 662 58 96 58 info@mibgroup.es

4

4.5

230 m<sup>2</sup>

FRONT LINE BEACH HOLIDAY APARTMENT! Turistic registration number: VFT/MA/16447 This stunning duplex penthouse apartment is in located in the Rio Real Playa complex. This two-storey light and spacious penthouse is on the beachfront and enjoys sea views from the large terraces. It is situated within walking distance of the El Trocadero Beach Club, next to Rio Real Golf Club and only 10 minutes away from the centre of Marbella. Apartment sleeps 8, Rio Real, Marbella area for holiday rentals 4 bedroom duplex penthouse Rio Real Playa Marbella. The resort Rio Real Playa is located on the beach, between Rio Real Golf course and Marbella centre. Río Real Playa consists of 60 apartments and luxury penthouses distributed over 9 blocks situated on 36.500 m2 plot of land. Río Real Playa is an extraordinary beachfront housing development in Río Real area. Its special and exclusive situation as well as its design have made it one of the most wanted and demanded residential areas The main floor comprises of three spacious en-suite double bedrooms and a spacious equipped kitchen with a west facing terrace, which is perfect for dining or barbequing. An outside laundry area with washing machine and dryer is adjacent to the kitchen. The third bedroom on the main floor faces north and accesses its own private balcony. This bright duplex penthouse is surrounded by large terraces; allowing a wide range of outdoor lifestyle all year round. The ample living room and two south facing bedrooms offer direct access to the main terrace with its impressive views over the beach, the Mediterranean Sea and Marbella's coast up to Gibraltar and Africa. The upper floor comprises of the private master bedroom and its en-suite bathroom with bath and shower, and a cozy terrace to enjoy one-to-one breakfasts and stunning views to the sea. All windows and terrace doors are double glazed and equipped with shutters. There is marble flooring throughout and all rooms are equipped with a hot and cold airconditioning system, controlled individually for each floor. The bathrooms also feature underfloor heating. The lift leads from any floor directly to the penthouse's main door.