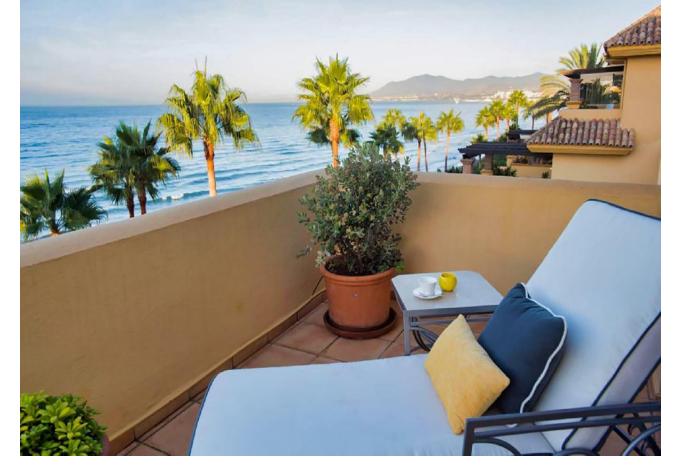

## Short Term Rental - Apartment - Marbella 2.450€ / Week

www.mibgroup.es +34 662 58 96 58 info@mibgroup.es

4

4.5

230 m<sup>2</sup>

FRONT LINE BEACH HOLIDAY APARTMENT! Turistic registration number: VFT/MA/16447 This stunning duplex penthouse apartment is in located in the Rio Real Playa complex. This two-storey light and spacious penthouse is on the beachfront and enjoys sea views from the large terraces. It is situated within walking distance of the El Trocadero Beach Club, next to Rio Real Golf Club and only 10 minutes away from the centre of Marbella. Apartment sleeps 8, Rio Real, Marbella area for holiday rentals 4 bedroom duplex penthouse Rio Real Playa Marbella. The resort Rio Real Playa is located on the beach, between Rio Real Golf course and Marbella centre. Río Real Playa consists of 60 apartments and luxury penthouses distributed over 9 blocks situated on 36.500 m2 plot of land. Río Real Playa is an extraordinary beachfront housing development in Río Real area. Its special and exclusive situation as well as its design have made it one of the most wanted and demanded residential areas The main floor comprises of three spacious en-suite double bedrooms and a spacious equipped kitchen with a west facing terrace, which is perfect for dining or barbequing. An outside laundry area with washing machine and dryer is adjacent to the kitchen. The third bedroom on the main floor faces north and accesses its own private balcony. This bright duplex penthouse is surrounded by large terraces; allowing a wide range of outdoor lifestyle all year round. The ample living room and two south facing bedrooms offer direct access to the main terrace with its impressive views over the beach, the Mediterranean Sea and Marbella's coast up to Gibraltar and Africa. The upper floor comprises of the private master bedroom and its en-suite bathroom with bath and shower, and a cozy terrace to enjoy one-to-one breakfasts and stunning views to the sea. All windows and terrace doors are double glazed and equipped with shutters. There is marble flooring throughout and all rooms are equipped with a hot and cold airconditioning system, controlled individually for each floor. The bathrooms also feature underfloor heating. The lift leads from any floor directly to the penthouse's main door.