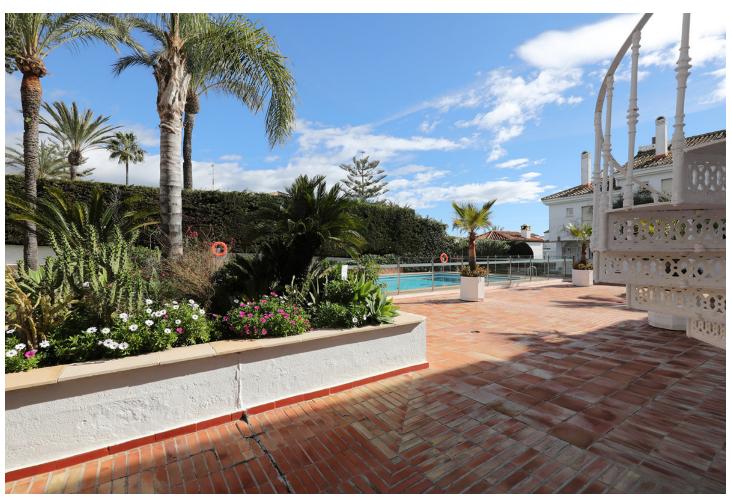

## Short Term Rental - Apartment - Nueva Andalucía 900€ / Week

www.mibgroup.es +34 662 58 96 58 info@mibgroup.es

Ref.-ID: MIBGR3796000 Nueva Andalucía Apartment

1

Holiday Homes
Luxury

1

50 m2

A completely renovated 1 bedroom apartment situated next to the Casino in Nueva Andalucia. With walking distance to everything you could need this apartment is the ideal holiday location. Situated on the 1st floor, large pool and garden area with sunbeds. Inside the apartment a large walk in shower, modern fully equipped kitchen, 1 guest bedroom leading on to the lounge area. Double sofa bed with the lounge leading on to the large terrace with table and chairs and room to sunbathe. Staying here there is no ned for a car as you can walk to Puerto Banus in approx 10 minutes and you are surrounded by many restaurants and shops to cater for your every need.

| <b>Orientation</b> West | Condition Excellent Recently Renovated                                                                                                              | Pool Communal                                                                                                                                                                                                            |
|-------------------------|-----------------------------------------------------------------------------------------------------------------------------------------------------|--------------------------------------------------------------------------------------------------------------------------------------------------------------------------------------------------------------------------|
| <b>Views</b> Courtyard  | Features Covered Terrace Lift Fitted Wardrobes Private Terrace Satellite TV WiFi Access for people with reduced mobility Double Glazing Fiber Optic | Furniture Fully Furnished                                                                                                                                                                                                |
| <b>Garden</b> Communal  | Security  Alarm System                                                                                                                              | Parking Street More Than One                                                                                                                                                                                             |
|                         | West Views Courtyard Garden                                                                                                                         | West  Excellent Recently Renovated  Views Features Courtyard Covered Terrace Lift Fitted Wardrobes Private Terrace Satellite TV WiFi Access for people with reduced mobility Double Glazing Fiber Optic  Garden Security |