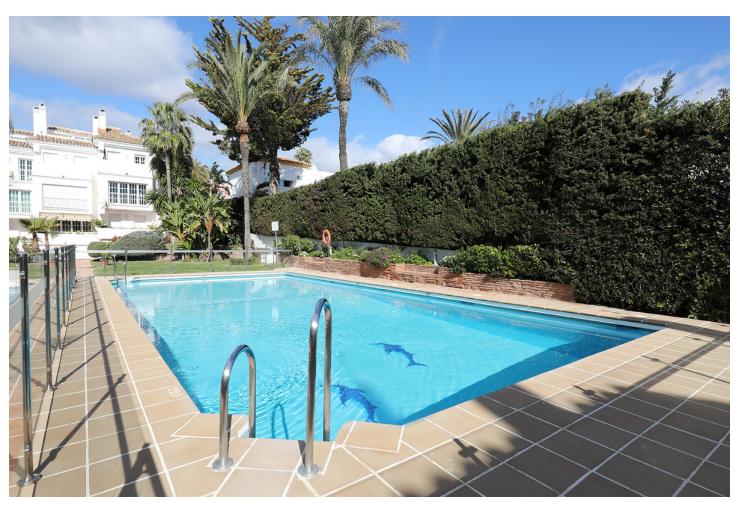

## Short Term Rental - Apartment - Nueva Andalucía 900€ / Week

www.mibgroup.es +34 662 58 96 58 info@mibgroup.es

Ref.-ID: MIBGR3796000 Nueva Andalucía Apartment

1

Holiday Homes
Luxury

1

50 m2

A completely renovated 1 bedroom apartment situated next to the Casino in Nueva Andalucia. With walking distance to everything you could need this apartment is the ideal holiday location. Situated on the 1st floor, large pool and garden area with sunbeds. Inside the apartment a large walk in shower, modern fully equipped kitchen, 1 guest bedroom leading on to the lounge area. Double sofa bed with the lounge leading on to the large terrace with table and chairs and room to sunbathe. Staying here there is no ned for a car as you can walk to Puerto Banus in approx 10 minutes and you are surrounded by many restaurants and shops to cater for your every need.

| <b>Orientation</b> West | Condition Excellent Recently Renovated                                                                                                              | Pool Communal                                                                                                                                                                                                            |
|-------------------------|-----------------------------------------------------------------------------------------------------------------------------------------------------|--------------------------------------------------------------------------------------------------------------------------------------------------------------------------------------------------------------------------|
| <b>Views</b> Courtyard  | Features Covered Terrace Lift Fitted Wardrobes Private Terrace Satellite TV WiFi Access for people with reduced mobility Double Glazing Fiber Optic | Furniture Fully Furnished                                                                                                                                                                                                |
| <b>Garden</b> Communal  | Security  Alarm System                                                                                                                              | Parking Street More Than One                                                                                                                                                                                             |
|                         | West Views Courtyard Garden                                                                                                                         | West  Excellent Recently Renovated  Views Features Courtyard Covered Terrace Lift Fitted Wardrobes Private Terrace Satellite TV WiFi Access for people with reduced mobility Double Glazing Fiber Optic  Garden Security |