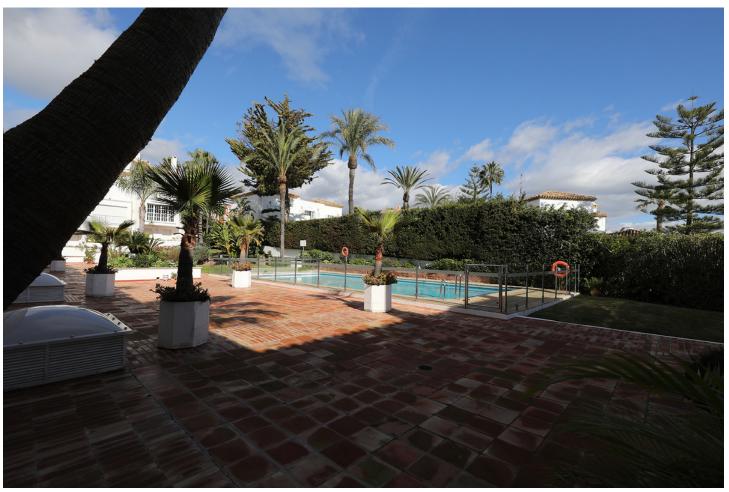

## Short Term Rental - Apartment - Nueva Andalucía 900€ / Week

www.mibgroup.es +34 662 58 96 58 info@mibgroup.es

Ref.-ID: MIBGR3796000 Nueva Andalucía Apartment

1

Holiday Homes
Luxury

1

50 m2

A completely renovated 1 bedroom apartment situated next to the Casino in Nueva Andalucia. With walking distance to everything you could need this apartment is the ideal holiday location. Situated on the 1st floor, large pool and garden area with sunbeds. Inside the apartment a large walk in shower, modern fully equipped kitchen, 1 guest bedroom leading on to the lounge area. Double sofa bed with the lounge leading on to the large terrace with table and chairs and room to sunbathe. Staying here there is no ned for a car as you can walk to Puerto Banus in approx 10 minutes and you are surrounded by many restaurants and shops to cater for your every need.

| <b>Orientation</b> West | Condition Excellent Recently Renovated                                                                                                              | Pool Communal                                                                                                                                                                                                            |
|-------------------------|-----------------------------------------------------------------------------------------------------------------------------------------------------|--------------------------------------------------------------------------------------------------------------------------------------------------------------------------------------------------------------------------|
| <b>Views</b> Courtyard  | Features Covered Terrace Lift Fitted Wardrobes Private Terrace Satellite TV WiFi Access for people with reduced mobility Double Glazing Fiber Optic | Furniture Fully Furnished                                                                                                                                                                                                |
| <b>Garden</b> Communal  | Security  Alarm System                                                                                                                              | Parking Street More Than One                                                                                                                                                                                             |
|                         | West Views Courtyard Garden                                                                                                                         | West  Excellent Recently Renovated  Views Features Courtyard Covered Terrace Lift Fitted Wardrobes Private Terrace Satellite TV WiFi Access for people with reduced mobility Double Glazing Fiber Optic  Garden Security |