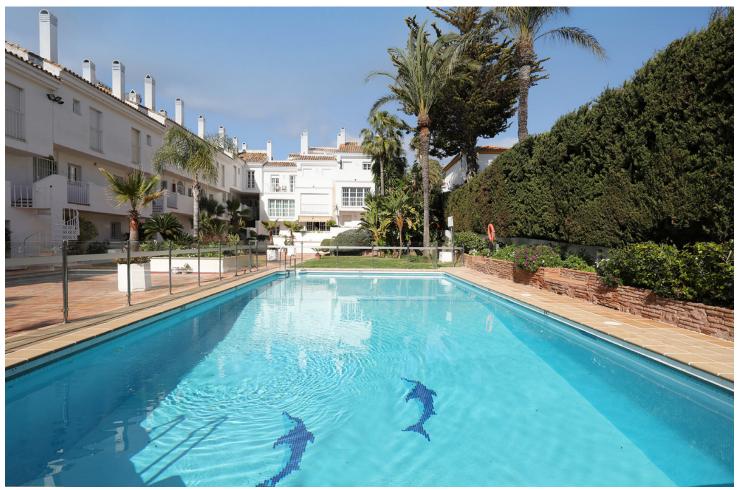

## Short Term Rental - Apartment - Nueva Andalucía 900€ / Week

www.mibgroup.es +34 662 58 96 58 info@mibgroup.es

Ref.-ID: MIBGR3796000 Nueva Andalucía Apartment

1

Holiday Homes
Luxury

1

50 m2

A completely renovated 1 bedroom apartment situated next to the Casino in Nueva Andalucia. With walking distance to everything you could need this apartment is the ideal holiday location. Situated on the 1st floor, large pool and garden area with sunbeds. Inside the apartment a large walk in shower, modern fully equipped kitchen, 1 guest bedroom leading on to the lounge area. Double sofa bed with the lounge leading on to the large terrace with table and chairs and room to sunbathe. Staying here there is no ned for a car as you can walk to Puerto Banus in approx 10 minutes and you are surrounded by many restaurants and shops to cater for your every need.

| <b>Orientation</b> West | Condition Excellent Recently Renovated                                                                                                              | Pool Communal                                                                                                                                                                                                            |
|-------------------------|-----------------------------------------------------------------------------------------------------------------------------------------------------|--------------------------------------------------------------------------------------------------------------------------------------------------------------------------------------------------------------------------|
| <b>Views</b> Courtyard  | Features Covered Terrace Lift Fitted Wardrobes Private Terrace Satellite TV WiFi Access for people with reduced mobility Double Glazing Fiber Optic | Furniture Fully Furnished                                                                                                                                                                                                |
| <b>Garden</b> Communal  | Security  Alarm System                                                                                                                              | Parking Street More Than One                                                                                                                                                                                             |
|                         | West Views Courtyard Garden                                                                                                                         | West  Excellent Recently Renovated  Views Features Courtyard Covered Terrace Lift Fitted Wardrobes Private Terrace Satellite TV WiFi Access for people with reduced mobility Double Glazing Fiber Optic  Garden Security |