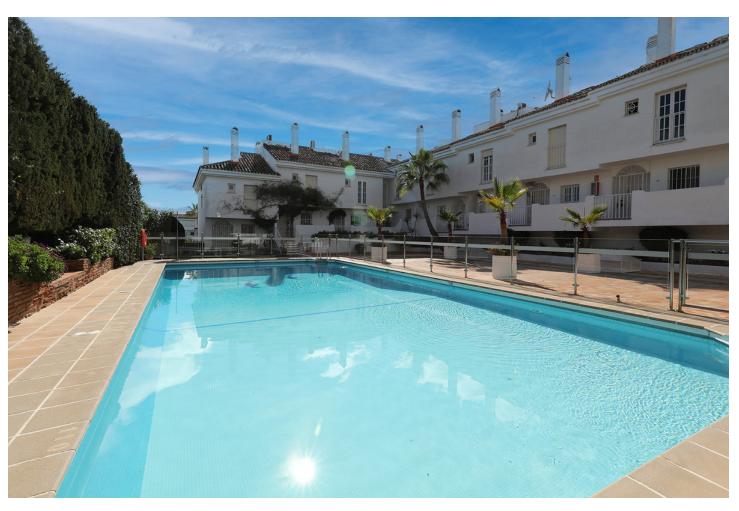

## Short Term Rental - Apartment - Nueva Andalucía 900€ / Week

www.mibgroup.es +34 662 58 96 58 info@mibgroup.es

Ref.-ID: MIBGR3796000 Nueva Andalucía Apartment

1

Holiday Homes
Luxury

1

50 m2

A completely renovated 1 bedroom apartment situated next to the Casino in Nueva Andalucia. With walking distance to everything you could need this apartment is the ideal holiday location. Situated on the 1st floor, large pool and garden area with sunbeds. Inside the apartment a large walk in shower, modern fully equipped kitchen, 1 guest bedroom leading on to the lounge area. Double sofa bed with the lounge leading on to the large terrace with table and chairs and room to sunbathe. Staying here there is no ned for a car as you can walk to Puerto Banus in approx 10 minutes and you are surrounded by many restaurants and shops to cater for your every need.

| <b>Orientation</b> West | Condition Excellent Recently Renovated                                                                                                              | Pool Communal                                                                                                                                                                                                            |
|-------------------------|-----------------------------------------------------------------------------------------------------------------------------------------------------|--------------------------------------------------------------------------------------------------------------------------------------------------------------------------------------------------------------------------|
| <b>Views</b> Courtyard  | Features Covered Terrace Lift Fitted Wardrobes Private Terrace Satellite TV WiFi Access for people with reduced mobility Double Glazing Fiber Optic | Furniture Fully Furnished                                                                                                                                                                                                |
| <b>Garden</b> Communal  | Security  Alarm System                                                                                                                              | Parking Street More Than One                                                                                                                                                                                             |
|                         | West Views Courtyard Garden                                                                                                                         | West  Excellent Recently Renovated  Views Features Courtyard Covered Terrace Lift Fitted Wardrobes Private Terrace Satellite TV WiFi Access for people with reduced mobility Double Glazing Fiber Optic  Garden Security |