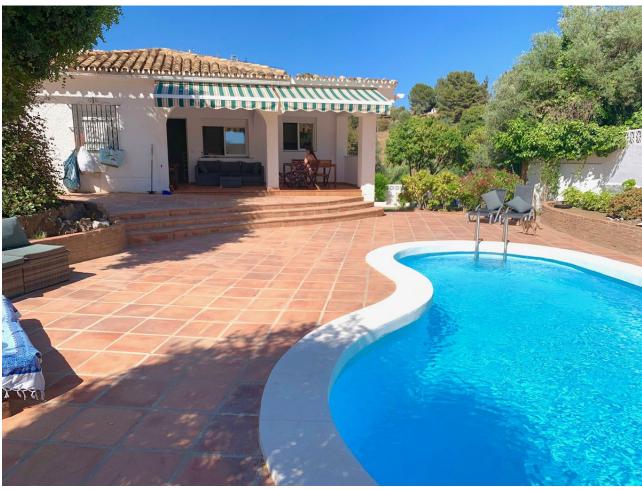

## Short Term Rental - House - Benalmadena 2.000€ / Week

www.mibgroup.es +34 662 58 96 58 info@mibgroup.es

Ref.-ID: MIBGR3858691 Benalmadena House

4

2

135 m2

617 m2

A beautiful detached villa on a corner plot in a very quiet urbanisation just a 5 minute drive to the beach and a 15 minute walk to the train station. The villa boasts a spacious lounge diner with fireplace and a large modern kitchen, and 4 double bedrooms, the master bedroom having its own dressing room and en-suite. The villa is all on one level. The outside areas are mostly paved, apart from a small lawn area with comfy seating. There is a private pool, several lemon trees and plenty of space to soak up the all day sun.

| Setting Close To Sea Close To Schools Urbanisation          | Orientation South West          | Condition Excellent                                                                                                                                                   | Pool<br>Private                                       |
|-------------------------------------------------------------|---------------------------------|-----------------------------------------------------------------------------------------------------------------------------------------------------------------------|-------------------------------------------------------|
| Climate Control Air Conditioning Hot A/C Cold A/C Fireplace | Views  Mountain                 | Features Covered Terrace Fitted Wardrobes Private Terrace Gym Games Room Ensuite Bathroom Access for people with reduced mobility Barbeque Double Glazing Fiber Optic | Furniture Optional                                    |
| Kitchen Fully Fitted                                        | Garden Private Easy Maintenance | Parking Garage Covered Private                                                                                                                                        | Category Bargain Golf Holiday Homes Investment Resale |