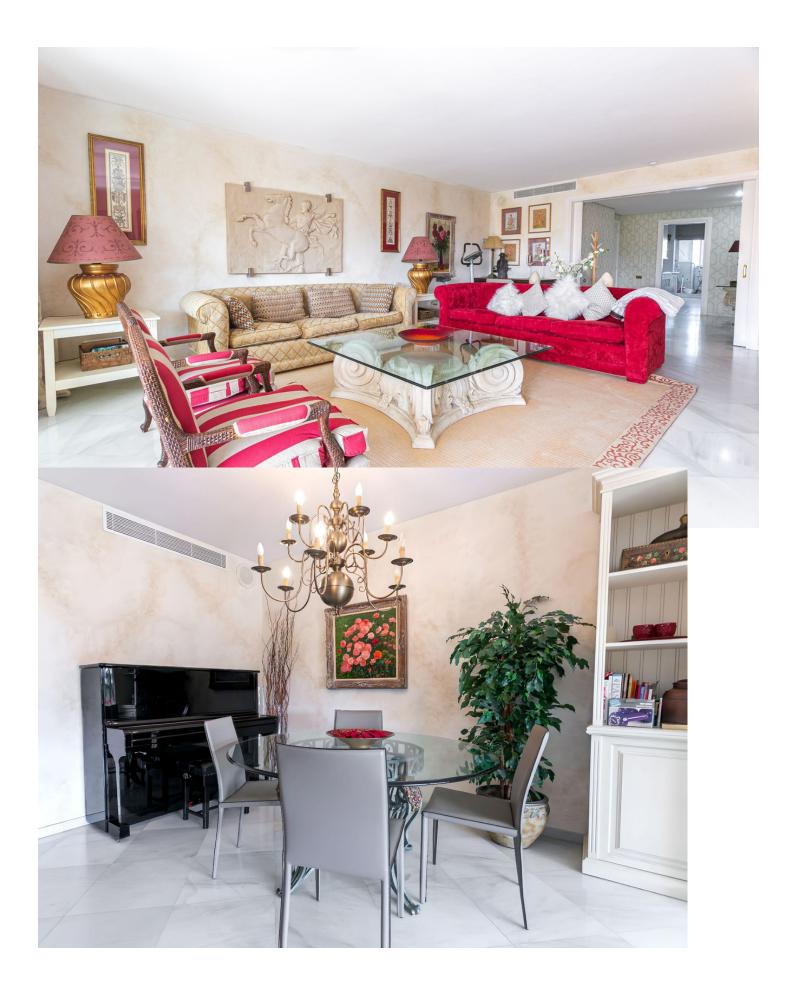

## Short Term Rental - Apartment - Marbella 3.700€ / Week

www.mibgroup.es +34 662 58 96 58 info@mibgroup.es

Luxury furnished apartment in Marbella centre, in one of the most sought-after buildings known for its white marble facade, located within walking distance to the beach and the promenade. Don Gonzalo is truly unique and special place to live in Marbella. The apartment opens into a welcoming entrance that leads to a spacious living/dining room with access to a large zen-like terrace with its own dining space/seating/sun lounge bed with sea views, beautiful mature communal gardens and swimming pools. A fully equipped kitchen with adjacent and utility room. The bedrooms are nicely situated with their own foyer. A master bedroom with en-suite bathroom that has terrace access in addition to two other bedrooms (one with its own en-suite) and a third full bathroom that can also be used for guests. The apartment is close to all amenities and services such as restaurants, cafes, supermarkets, pharmacies, banks as well as the 5 \* Hotel Gran Melia Don Pepe, Cappuccino beach and international schools. Ideal for those looking to be close to everything, without needing a car! But if needed the apartment includes a private parking space in the building's underground garage. Don Gonzalo offers 24-hour security, controlled access, surveillance cameras and porter service, being one of the safest and most private buildings in Marbella. The common areas include 2 community pools, beautiful paths with fountains and night lighting as well as an individual alarm in each apartment connected to the security booth at the entrance of the building. Additional features include A/C, double glazing, marble floors, piped music, electric awnings and WIFI.