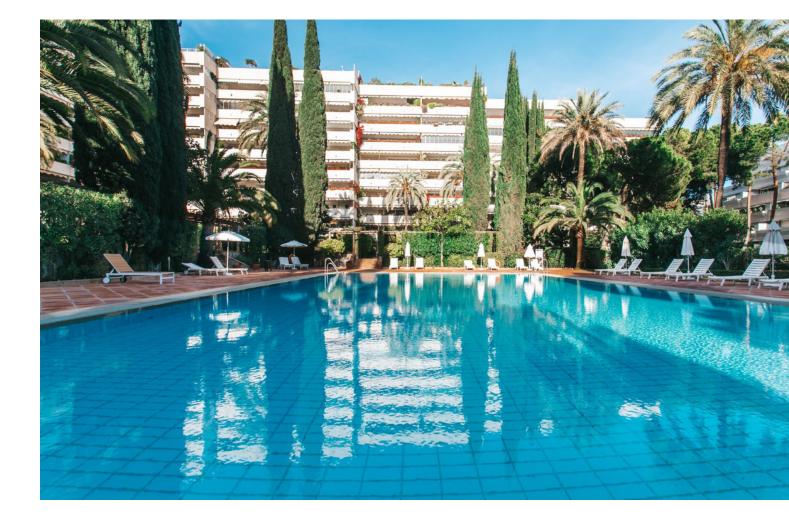

## Short Term Rental - Apartment - Marbella 3.700€ / Week

www.mibgroup.es +34 662 58 96 58 info@mibgroup.es

Luxury furnished apartment in Marbella centre, in one of the most sought-after buildings known for its white marble facade, located within walking distance to the beach and the promenade. Don Gonzalo is truly unique and special place to live in Marbella. The apartment opens into a welcoming entrance that leads to a spacious living/dining room with access to a large zen-like terrace with its own dining space/seating/sun lounge bed with sea views, beautiful mature communal gardens and swimming pools. A fully equipped kitchen with adjacent and utility room. The bedrooms are nicely situated with their own foyer. A master bedroom with en-suite bathroom that has terrace access in addition to two other bedrooms (one with its own en-suite) and a third full bathroom that can also be used for guests. The apartment is close to all amenities and services such as restaurants, cafes, supermarkets, pharmacies, banks as well as the 5 \* Hotel Gran Melia Don Pepe, Cappuccino beach and international schools. Ideal for those looking to be close to everything, without needing a car! But if needed the apartment includes a private parking space in the building's underground garage. Don Gonzalo offers 24-hour security, controlled access, surveillance cameras and porter service, being one of the safest and most private buildings in Marbella. The common areas include 2 community pools, beautiful paths with fountains and night lighting as well as an individual alarm in each apartment connected to the security booth at the entrance of the building. Additional features include A/C, double glazing, marble floors, piped music, electric awnings and WIFI.