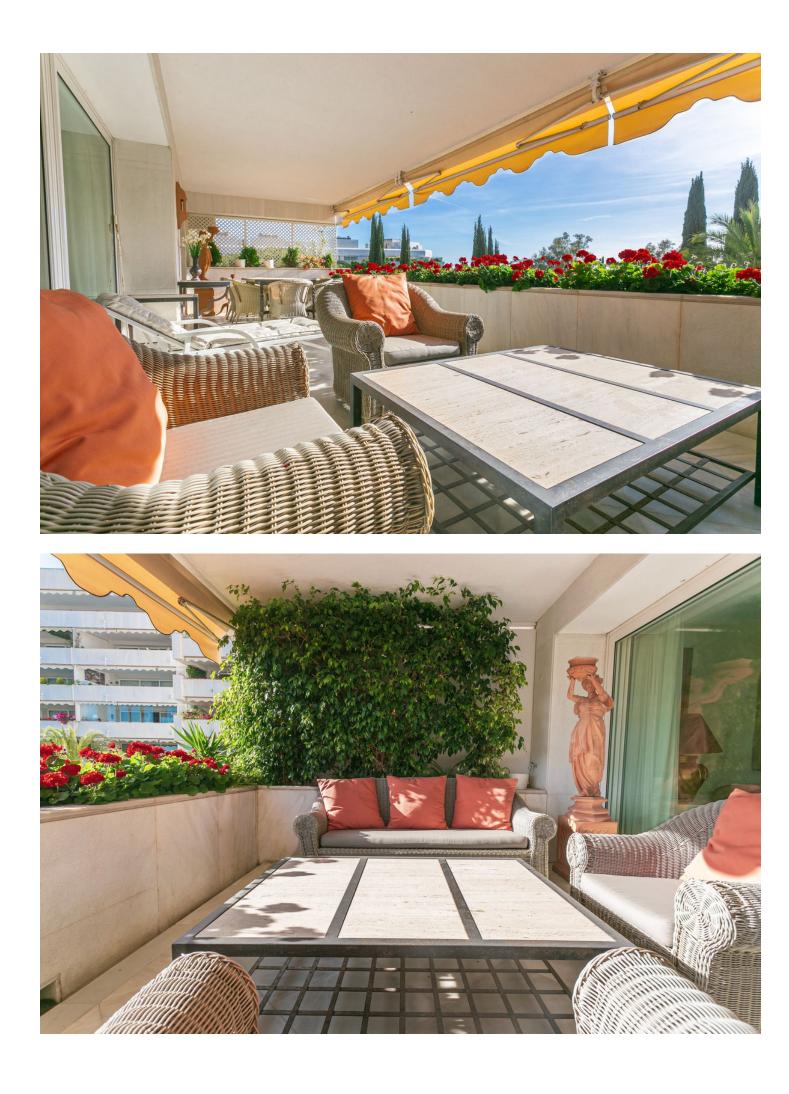

## Short Term Rental - Apartment - Marbella 3.700€ / Week

www.mibgroup.es +34 662 58 96 58 info@mibgroup.es

Luxury furnished apartment in Marbella centre, in one of the most sought-after buildings known for its white marble facade, located within walking distance to the beach and the promenade. Don Gonzalo is truly unique and special place to live in Marbella. The apartment opens into a welcoming entrance that leads to a spacious living/dining room with access to a large zen-like terrace with its own dining space/seating/sun lounge bed with sea views, beautiful mature communal gardens and swimming pools. A fully equipped kitchen with adjacent and utility room. The bedrooms are nicely situated with their own foyer. A master bedroom with en-suite bathroom that has terrace access in addition to two other bedrooms (one with its own en-suite) and a third full bathroom that can also be used for guests. The apartment is close to all amenities and services such as restaurants, cafes, supermarkets, pharmacies, banks as well as the 5 \* Hotel Gran Melia Don Pepe, Cappuccino beach and international schools. Ideal for those looking to be close to everything, without needing a car! But if needed the apartment includes a private parking space in the building's underground garage. Don Gonzalo offers 24-hour security, controlled access, surveillance cameras and porter service, being one of the safest and most private buildings in Marbella. The common areas include 2 community pools, beautiful paths with fountains and night lighting as well as an individual alarm in each apartment connected to the security booth at the entrance of the building. Additional features include A/C, double glazing, marble floors, piped music, electric awnings and WIFI.