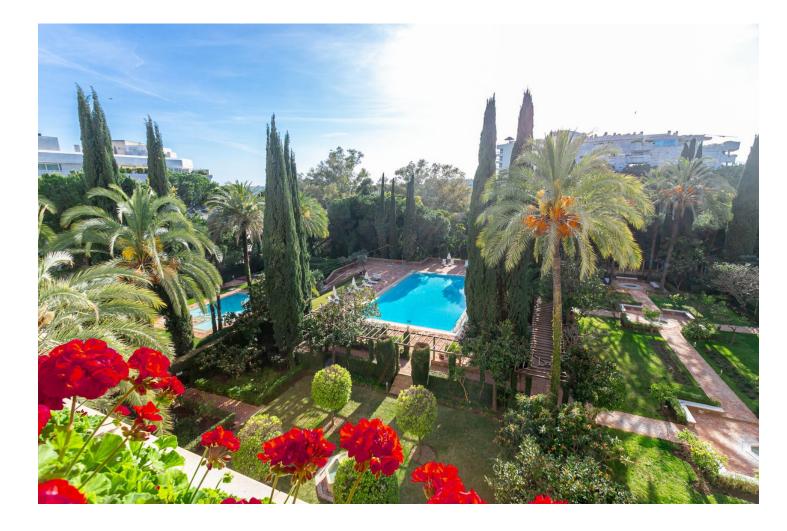

## Short Term Rental - Apartment - Marbella 3.700€ / Week

www.mibgroup.es +34 662 58 96 58 info@mibgroup.es

Luxury furnished apartment in Marbella centre, in one of the most sought-after buildings known for its white marble facade, located within walking distance to the beach and the promenade. Don Gonzalo is truly unique and special place to live in Marbella. The apartment opens into a welcoming entrance that leads to a spacious living/dining room with access to a large zen-like terrace with its own dining space/seating/sun lounge bed with sea views, beautiful mature communal gardens and swimming pools. A fully equipped kitchen with adjacent and utility room. The bedrooms are nicely situated with their own foyer. A master bedroom with en-suite bathroom that has terrace access in addition to two other bedrooms (one with its own en-suite) and a third full bathroom that can also be used for guests. The apartment is close to all amenities and services such as restaurants, cafes, supermarkets, pharmacies, banks as well as the 5 \* Hotel Gran Melia Don Pepe, Cappuccino beach and international schools. Ideal for those looking to be close to everything, without needing a car! But if needed the apartment includes a private parking space in the building's underground garage. Don Gonzalo offers 24-hour security, controlled access, surveillance cameras and porter service, being one of the safest and most private buildings in Marbella. The common areas include 2 community pools, beautiful paths with fountains and night lighting as well as an individual alarm in each apartment connected to the security booth at the entrance of the building. Additional features include A/C, double glazing, marble floors, piped music, electric awnings and WIFI.