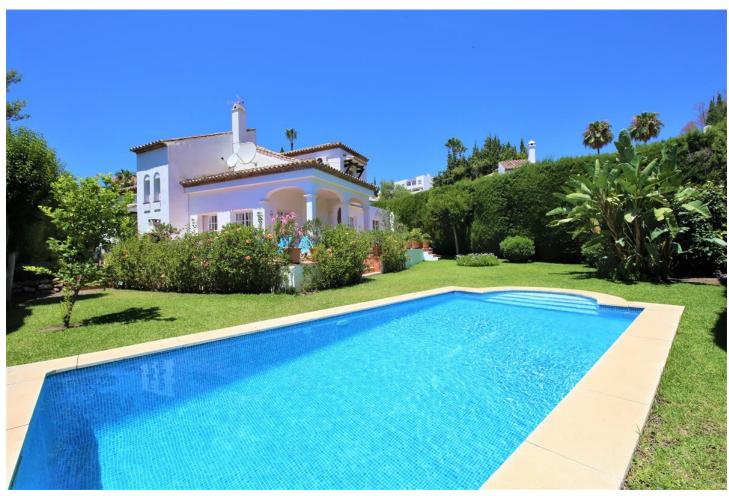

## Short Term Rental - House - Marbella 1.595€ / Week

www.mibgroup.es +34 662 58 96 58 info@mibgroup.es

Ref.-ID: MIBGR3932419 Marbella House

4

3

300 m<sup>2</sup>

900 m<sup>2</sup>

This lovely spacious villa is just a few minutes' drive from the beach and Puerto Banus marina. It is set in the exclusive closed Marbella Country Club urbanisation and it is only available for families, golfers and married couples. This stylish and well appointed villa is in immediate reach of the Las Brisas and Aloha Golf golf courses. All the amenities you could require, from the shops and restaurants to the bars and nightlife are just a short stop away in Marbella. As soon as you enter the villa, you will notice its welcoming and friendly family atmosphere. The large living room and four bedrooms provide comfortable accommodation for up to six quests. The entire property has independent air-conditioning units in all bedrooms and living room. Off the kitchen, you will find a lovely seated outdoor dining area which provides the perfect location for alfresco dining, a built-in charcoal BBQ is also available. The private garden and the surrounding areas around the good sized private pool are ideal for sunbathing and relaxing. A private parking space is also available along with plenty of street parking inside the community. Overall, this villa offers quality accommodation in a very relaxed location. This lovely villa is located in the very quiet resort of "The Marbella Country Club" which is located in Nueva Andalucia, Marbella, This beautiful and spacious house is just 5 km away from the famous Puerto Banus. The urbanisation is gated with a friendly security guard who knows everybody who is coming and going. There are many well known golf clubs in the surrounding area such as Las Brisas and Aloha golf. The surrounding neighbourhood is definitely for those who are looking for a quiet, relaxing location in a quality setting. This closed community is only available for families during the summer.